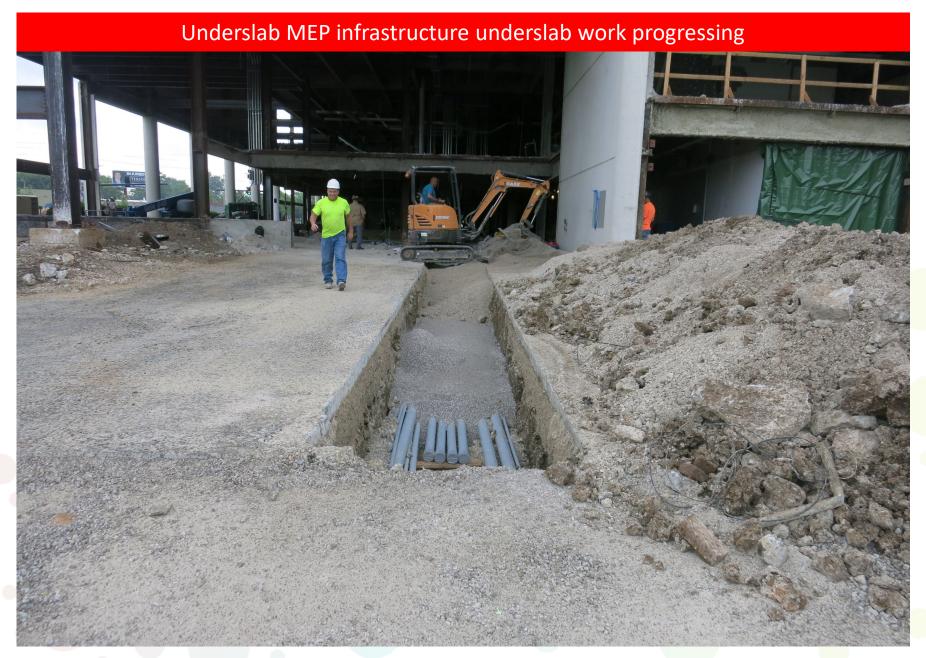

### > Completed Work:

- Core drilling for the elevator shaft continued
- Site and MEP concrete slab demolition continued
- Concrete slab work continued
- Masonry walls topped out and bracing continuing on Levels 3 and 4
- Ductwork installation continued on Levels 3 and 4
- Plumbing above ceiling continued on Levels 3 and 4

### Upcoming Work / Look Ahead:

- Core drilling for the elevator shaft continued
- Site excavation to continue on bus loop and other site demo to continue
- Windows to start after fireproofing on roof decking
- Ductwork installation to continue
- Electrical and plumbing wall rough-Ins to continue with masonry
- Continue concrete demolition, both interior and exterior (can be loud)