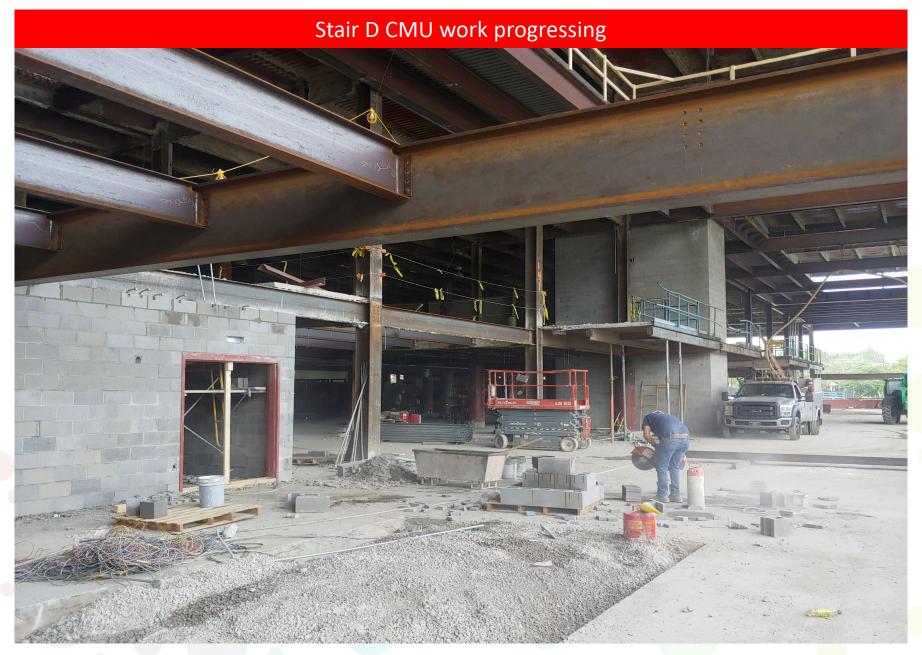

### > Completed Work:

- Core drilling for the elevator shaft continued
- Site and MEP concrete slab demolition continued
- Concrete slab work continued
- Masonry walls topped out and bracing continuing on Levels 3 and 4
- Ductwork installation continued on Levels 3 and 4
- Plumbing above ceiling continued on Levels 3 and 4