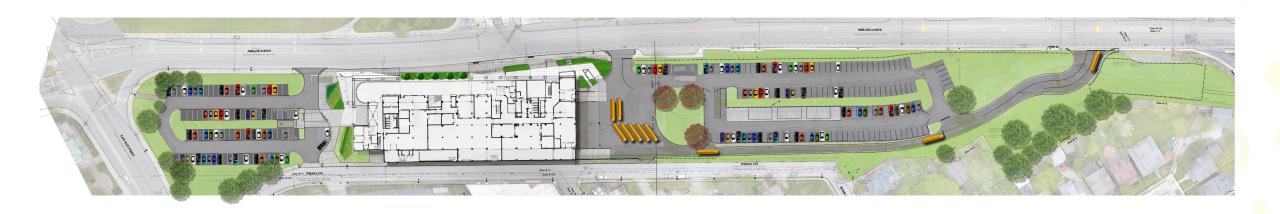

bracing continuing on Levels 3 and 4
- Ductwork installation continued on Levels 3 and 4
- Plumbing above ceiling continued on Levels 3 and 4

### Upcoming Work / Look Ahead:

- Core drilling for the elevator shaft continued
- Site excavation to continue on bus loop and other site demo to continue
- Windows to start after fireproofing on roof decking
- Ductwork installation to continue
- Electrical and plumbing wall rough-Ins to continue with masonry
- Continue concrete demolition, both interior and exterior (can be loud)





Week Ending July 7, 2023



### Level 1 overhead MEP rough-ins progressing



# Level 2 MEP rough-in at Mechanical Room progressing

### Level 3 Multipurpose Room deck installed and ready for concrete





### New bus loop road progressing



### Rendered site plan





Week Ending July 7, 2023