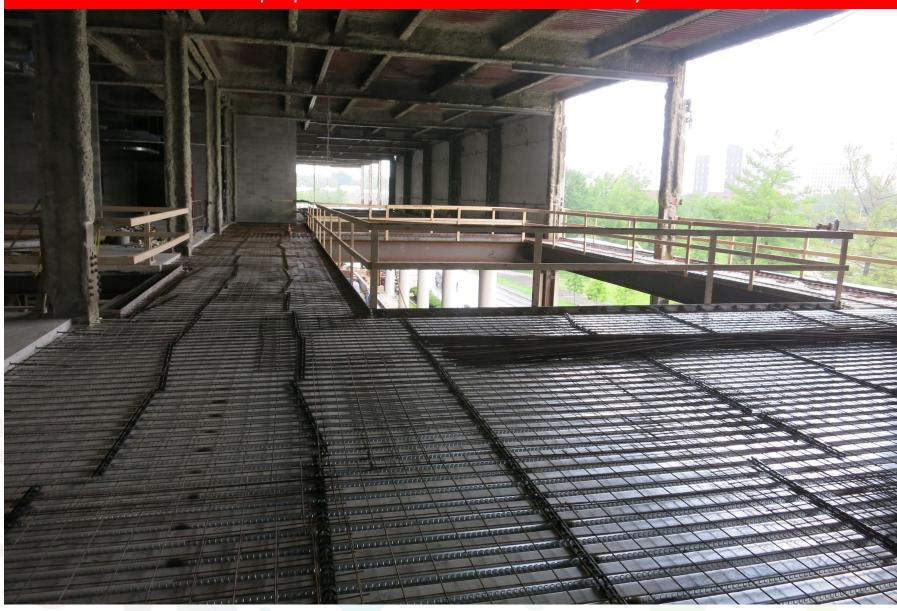

ed
- Concrete slab work continued
- Masonry walls topped out and bracing continuing on Levels 3 and 4
- Ductwork installation continued on Levels 3 and 4
- Plumbing above ceiling continued on Levels 3 and 4

### Upcoming Work / Look Ahead:

- Core drilling for the elevator shaft continued
- Site excavation to continue on bus loop and other site demo to continue
- Windows to start after fireproofing on roof decking
- Ductwork installation to continue
- Electrical and plumbing wall rough-Ins to continue with masonry
- Continue concrete demolition, both interior and exterior (can be loud)





Week Ending July 7, 2023



### Level 1 overhead MEP rough-ins progressing



# Level 2 MEP rough-in at Mechanical Room progressing

### Level 3 Multipurpose Room deck installed and ready for concrete





### New bus loop road progressing



### Rendered site plan





Week Ending July 7, 2023