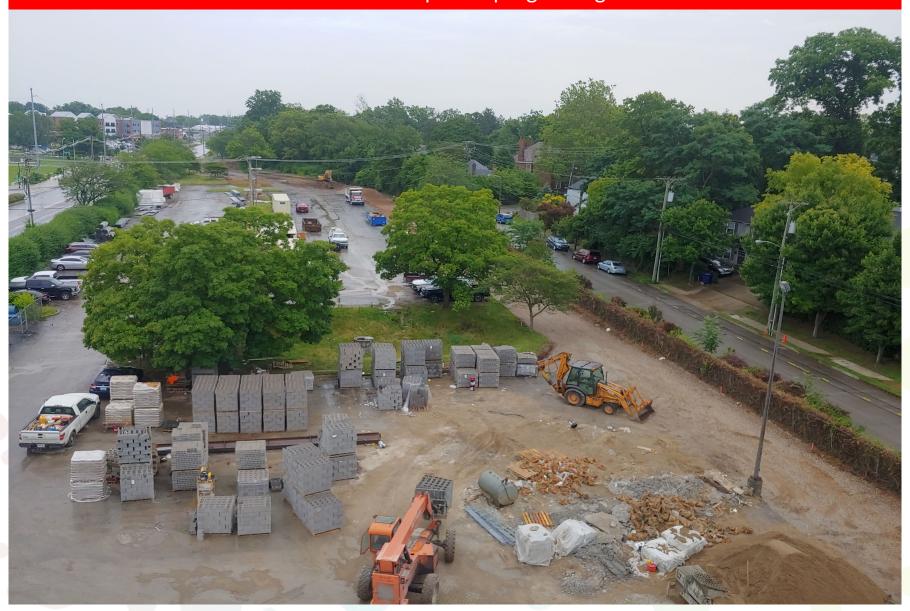

onry walls topped out and bracing continuing on Levels 3 and 4
- Ductwork installation continued on Levels 3 and 4
- Plumbing above ceiling continued on Levels 3 and 4

### Upcoming Work / Look Ahead:

- Core drilling for the elevator shaft continued
- Site excavation to continue on bus loop and other site demo to continue
- Windows to start after fireproofing on roof decking
- Ductwork installation to continue
- Electrical and plumbing wall rough-Ins to continue with masonry
- Continue concrete demolition, both interior and exterior (can be loud)





Week Ending July 7, 2023



### Level 1 overhead MEP rough-ins progressing



# Level 2 MEP rough-in at Mechanical Room progressing

### Level 3 Multipurpose Room deck installed and ready for concrete





### New bus loop road progressing



### Rendered site plan





Week Ending July 7, 2023