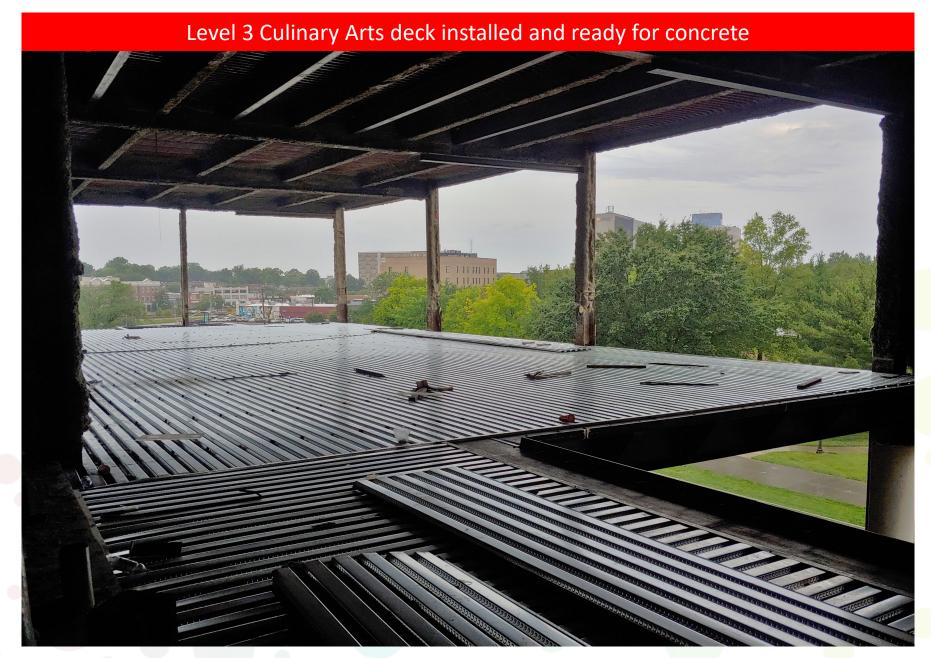

- Concrete slab work continued
- Masonry walls topped out and bracing continuing on Levels 3 and 4
- Ductwork installation continued on Levels 3 and 4
- Plumbing above ceiling continued on Levels 3 and 4

### Upcoming Work / Look Ahead:

- Core drilling for the elevator shaft continued
- Site excavation to continue on bus loop and other site demo to continue
- Windows to start after fireproofing on roof decking
- Ductwork installation to continue
- Electrical and plumbing wall rough-Ins to continue with masonry
- Continue concrete demolition, both interior and exterior (can be loud)





Week Ending July 7, 2023



### Level 1 overhead MEP rough-ins progressing



# Level 2 MEP rough-in at Mechanical Room progressing

### Level 3 Multipurpose Room deck installed and ready for concrete





### New bus loop road progressing



### Rendered site plan





Week Ending July 7, 2023