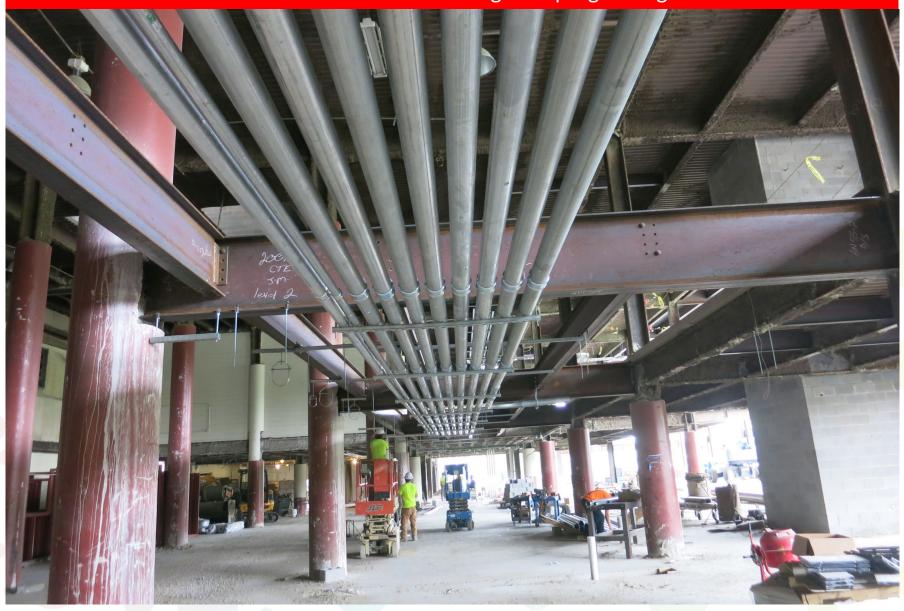

Ave.

### > Completed Work:

- Core drilling for the elevator shaft continued
- Site and MEP concrete slab demolition continued
- Concrete slab work continued
- Masonry walls topped out and bracing continuing on Levels 3 and 4
- Ductwork installation continued on Levels 3 and 4
- Plumbing above ceiling continued on Levels 3 and 4

### Upcoming Work / Look Ahead:

- Core drilling for the elevator shaft continued
- Site excavation to continue on bus loop and other site demo to continue
- Windows to start after fireproofing on roof decking
- Ductwork installation to continue
- Electrical and plumbing wall rough-Ins to continue with masonry
- Continue concrete demolition, both interior and exterior (can be loud)





Week Ending July 7, 2023



### Level 1 overhead MEP rough-ins progressing



# Level 2 MEP rough-in at Mechanical Room progressing

### Level 3 Multipurpose Room deck installed and ready for concrete





### New bus loop road progressing



### Rendered site plan





Week Ending July 7, 2023