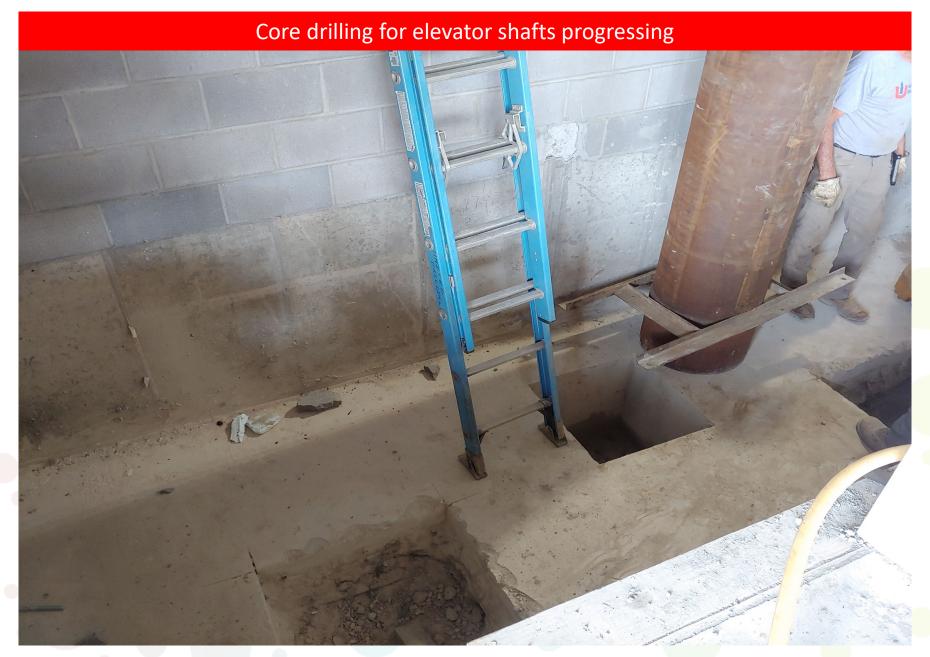

### > Completed Work:

- Core drilling for the elevator shaft continued
- Site and MEP concrete slab demolition continued
- Concrete slab work continued
- Masonry walls topped out and bracing continuing on Levels 3 and 4
- Ductwork installation continued on Levels 3 and 4
- Plumbing above ceiling continued on Levels 3 and 4

### Upcoming Work / Look Ahead:

- Core drilling for the elevator shaft continued
- Site excavation to continue on bus loop and other site demo to continue
- Windows to start after fireproofing on roof decking
- Ductwork installation to continue
- Electrical and plumbing wall rough-Ins to continue with masonry
- Continue concrete demolition, both interior and exterior (can be loud)