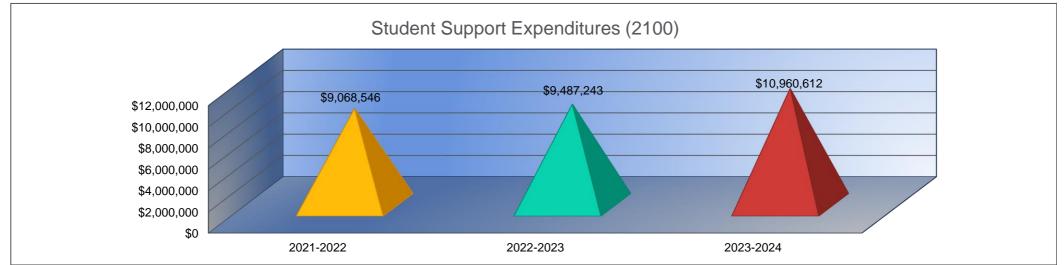

## **Student Support Expenditures (2100)**

|                                 | 2021-2022<br>Actual |
|---------------------------------|---------------------|
| General                         | \$3,204,955         |
| Federal Funds                   | \$876,322           |
| Supplemental General            | \$0                 |
| Preschool-Aged At-Risk          | \$11,788            |
| At Risk (K-12)                  | \$768,385           |
| Bilingual Education             | \$7,464             |
| Virtual Education               | \$0                 |
| Capital Outlay                  | \$0                 |
| Driver Training                 | \$0                 |
| Declining Enrollment            | \$0                 |
| Extraordinary School Program    | \$0                 |
| Food Service                    | \$0                 |
| Professional Development        | \$0                 |
| Parent Education Program        | \$217,217           |
| Summer School                   | \$0                 |
| Special Education               | \$3,018,045         |
| Cost of Living                  | \$0                 |
| Career and Postsecondary Ed.    | \$0                 |
| Gifts & Grants <sup>1</sup>     | \$0                 |
| Special Liability               | \$0                 |
| School Retirement               | \$0                 |
| Extraordinary Growth Facilities | \$0                 |
| Special Reserve                 | \$0                 |
| KPERS Spec. Ret. Contribution   | \$964,370           |
| Contingency Reserve             | \$0                 |
| Text Book & Student Material    | \$0                 |
| Activity Fund                   | \$0                 |
| Bond and Interest #1            | \$0                 |
| Bond and Interest #2            | \$0                 |
| No-Fund Warrant                 | \$0                 |
| Special Assessment              | \$0                 |
| Temporary Note                  | \$0                 |
| SUBTOTAL                        | \$9,068,546         |
| Enrollment (FTE) <sup>3</sup>   | 7,187.6             |
| Amount per Pupil <sup>2</sup>   | \$1,262             |
| Adult Education                 | \$0                 |
| Adult Supplemental Education    | \$0                 |
| Special Education Coop          | \$0                 |
| TOTAL                           | \$9,068,546         |

| 2022-2023   | %      |
|-------------|--------|
| Actual      | Change |
| \$3,601,558 | 12%    |
| \$899,182   | 3%     |
| \$0         | 0%     |
| \$12,097    | 3%     |
| \$626,536   | -18%   |
| \$142       | -98%   |
| \$0         | 0%     |
| \$0         | 0%     |
| \$0         | 0%     |
| \$0         | 0%     |
| \$0         | 0%     |
| \$0         | 0%     |
| \$0         | 0%     |
| \$215,828   | -1%    |
| \$0         | 0%     |
| \$3,160,916 | 5%     |
| \$0         | 0%     |
| \$0         | 0%     |
| \$0         | 0%     |
| \$0         | 0%     |
| \$0         | 0%     |
| \$0         | 0%     |
| \$0         | 0%     |
| \$970,984   | 1%     |
| \$0         | 0%     |
| \$0         | 0%     |
| \$0         | 0%     |
| \$0         | 0%     |
| \$0         | 0%     |
| \$0         | 0%     |
| \$0         | 0%     |
| \$0         | 0%     |
| \$9,487,243 | 5%     |
| 7,344.1     | 2%     |
| \$1,292     | 2%     |
| \$0         | 0%     |
| \$0         | 0%     |
| \$0         | 0%     |
|             |        |
| \$9,487,243 | 5%     |

| 2023-2024    | %      |
|--------------|--------|
| Budget       | Change |
| \$3,915,216  | 9%     |
| \$1,079,720  | 20%    |
| \$0          | 0%     |
| \$13,725     | 13%    |
| \$1,123,040  | 79%    |
| \$8,585      | 5946%  |
| \$0          | 0%     |
| \$0          | 0%     |
| \$0          | 0%     |
| \$0          | 0%     |
| \$0          | 0%     |
| \$0          | 0%     |
| \$0          | 0%     |
| \$214,828    | 0%     |
| \$0          | 0%     |
| \$3,538,003  | 12%    |
| \$0          | 0%     |
| \$0          | 0%     |
| \$0          | 0%     |
| \$0          | 0%     |
| \$0          | 0%     |
| \$0          | 0%     |
|              |        |
| \$1,067,495  | 10%    |
|              |        |
|              |        |
|              |        |
| \$0          | 0%     |
| \$0          | 0%     |
| \$0          | 0%     |
| \$0          | 0%     |
| \$0          | 0%     |
| \$10,960,612 | 16%    |
| 7,626.3      | 4%     |
| \$1,437      | 11%    |
| \$0          | 0%     |
| \$0          | 0%     |
| \$0          | 0%     |
|              |        |
| \$10,960,612 | 16%    |