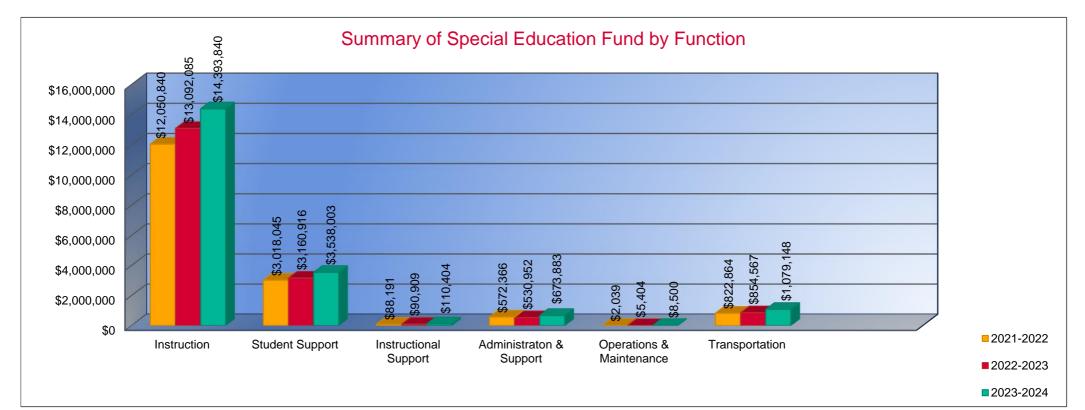

#### Summary of Special Education Fund by Function\*

|                                 |              | %     |              | %     |        |              | %     |        |
|---------------------------------|--------------|-------|--------------|-------|--------|--------------|-------|--------|
|                                 | 2021-2022    | of    | 2022-2023    | of    | %      | 2023-2024    | of    | %      |
|                                 | Actual       | Total | Actual       | Total | Change | Budget       | Total | Change |
| Instruction                     | \$12,050,840 | 73%   | \$13,092,085 | 74%   | 9%     | \$14,393,840 | 73%   | 10%    |
| Student Support                 | \$3,018,045  | 18%   | \$3,160,916  | 18%   | 5%     | \$3,538,003  | 18%   | 12%    |
| Instructional Support           | \$88,191     | 1%    | \$90,909     | 1%    | 3%     | \$110,404    | 1%    | 21%    |
| Administraton & Support         | \$572,366    | 3%    | \$530,952    | 3%    | -7%    | \$673,883    | 3%    | 27%    |
| Operations & Maintenance        | \$2,039      | <1%   | \$5,404      | <1%   | 165%   | \$8,500      | <1%   | 57%    |
| Transportation                  | \$822,864    | 5%    | \$854,567    | 5%    | 4%     | \$1,079,148  | 5%    | 26%    |
| Capital Improvements            | \$0          | 0%    | \$0          | 0%    | 0%     | \$0          | 0%    | 0%     |
| Other Costs                     | \$0          | 0%    | \$0          | 0%    | 0%     | \$0          | 0%    | 0%     |
| Total Expenditures <sup>1</sup> | \$16,554,345 | 100%  | \$17,734,833 | 100%  | 7%     | \$19,803,778 | 100%  | 12%    |
| Amount per Pupil                | \$2,303      |       | \$2,415      |       | 5%     | \$2,597      |       | 8%     |

\*The Summary of Special Education Fund Expenditures by Function comes from pages 6-13 and only uses the "Special Education Fund" line items.

1. Total expenditures excludes the Special Ed Coop fund because it would include expenditures for all schools participating in the Coop.