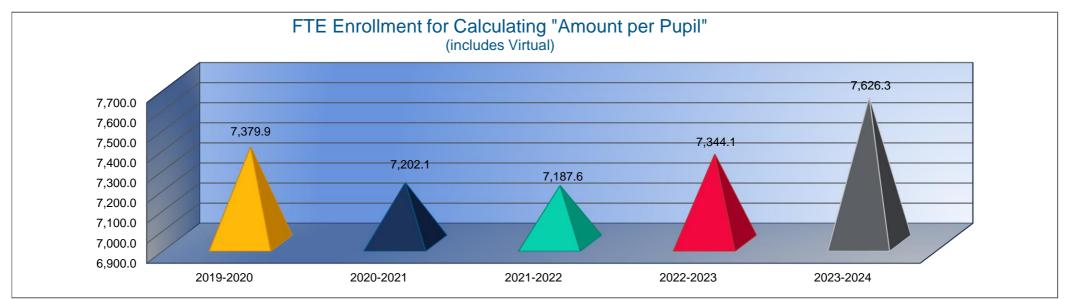

| Instruction | Expenditures | (1000) |
|-------------|--------------|--------|
|-------------|--------------|--------|

|                                 | 2021-2022    |
|---------------------------------|--------------|
|                                 | Actual       |
| General                         | \$17,001,370 |
| Federal Funds                   | \$6,676,769  |
| Supplemental General            | \$3,933,987  |
| Preschool-Aged At-Risk          | \$904,169    |
| At Risk (K-12)                  | \$5,693,653  |
| Bilingual Education             | \$2,208,619  |
| Virtual Education               | \$63,084     |
| Capital Outlay                  | \$958,362    |
| Driver Education                | \$32,794     |
| Declining Enrollment            | \$0          |
| Extraordinary School Program    | \$0          |
| Food Service                    | \$0          |
| Professional Development        | \$0          |
| Parent Education Program        | \$0          |
| Summer School                   | \$0          |
| Special Education               | \$12,050,840 |
| Cost of Living                  | \$0          |
| Career and Postsecondary Ed.    | \$1,160,699  |
| Gifts & Grants <sup>1</sup>     | \$346,368    |
| Special Liability               | \$0          |
| School Retirement               | \$0          |
| Extraordinary Growth Facilities | \$0          |
| Special Reserve                 | \$0          |
| KPERS Spec. Ret. Contribution   | \$5,512,774  |
| Contingency Reserve             | \$0          |
| Text Book & Student Material    | \$67,589     |
| Activity Fund                   | \$453,861    |
| Bond and Interest #1            | \$0          |
| Bond and Interest #2            | \$0          |
| No-Fund Warrant                 | \$0          |
| Special Assessment              | \$0          |
| Temporary Note                  | \$0          |
| SUBTOTAL                        | \$57,064,938 |
| Enrollment (FTE) <sup>3</sup>   | 7,187.6      |
| Amount per Pupil <sup>2</sup>   | \$7,939      |
| Adult Education                 | \$0          |
| Adult Supplemental Education    | \$0          |
| Special Education Coop          | \$0          |
|                                 |              |

| 2022-2023    | %      |
|--------------|--------|
| Actual       | Change |
| \$18,565,666 | 9%     |
| \$7,271,931  | 9%     |
| \$2,576,347  | -35%   |
| \$571,814    | -37%   |
| \$6,307,446  | 11%    |
| \$2,331,676  | 6%     |
| \$40,782     | -35%   |
| \$206,247    | -78%   |
| \$26,748     | -18%   |
| \$0          | 0%     |
| \$0          | 0%     |
| \$0          | 0%     |
| \$0          | 0%     |
| \$0          | 0%     |
| \$0          | 0%     |
| \$13,092,085 | 9%     |
| \$0          | 0%     |
| \$1,355,356  | 17%    |
| \$751,528    | 117%   |
| \$0          | 0%     |
| \$0          | 0%     |
| \$0          | 0%     |
| \$0          | 0%     |
| \$5,550,582  | 1%     |
| \$0          | 0%     |
| \$75,693     | 12%    |
| \$662,795    | 46%    |
| \$0          | 0%     |
| \$0          | 0%     |
| \$0          | 0%     |
| \$0          | 0%     |
| \$0          | 0%     |
| \$59,386,696 | 4%     |
| 7,344.1      | 2%     |
| \$8,086      | 2%     |
| \$0          | 0%     |
| \$0          | 0%     |
| \$0          | 0%     |
| \$59,386,696 | 4%     |

| 2023-2024    | %      |
|--------------|--------|
| Budget       | Change |
| \$19,527,229 | 5%     |
| \$8,521,407  | 17%    |
| \$3,007,465  | 17%    |
| \$963,858    | 69%    |
| \$12,597,875 | 100%   |
| \$2,562,123  | 10%    |
| \$100,000    | 145%   |
| \$1,001,000  | 385%   |
| \$46,450     | 74%    |
| \$0          | 0%     |
| \$0          | 0%     |
| \$0          | 0%     |
| \$0          | 0%     |
| \$0          | 0%     |
| \$0          | 0%     |
| \$14,393,840 | 10%    |
| \$0          | 0%     |
| \$1,449,657  | 7%     |
| \$678,673    | -10%   |
| \$0          | 0%     |
| \$0          | 0%     |
| \$0          | 0%     |
|              |        |
| \$6,107,403  | 10%    |
|              |        |
|              |        |
|              |        |
| \$0          | 0%     |
| \$0          | 0%     |
| \$0          | 0%     |
| \$0          | 0%     |
| \$0          | 0%     |
| \$70,956,980 | 19%    |
| 7,626.3      | 4%     |
| \$9,304      | 15%    |
| \$0          | 0%     |
| \$0          | 0%     |
| \$0          | 0%     |
| \$70,956,980 | 19%    |
|              |        |