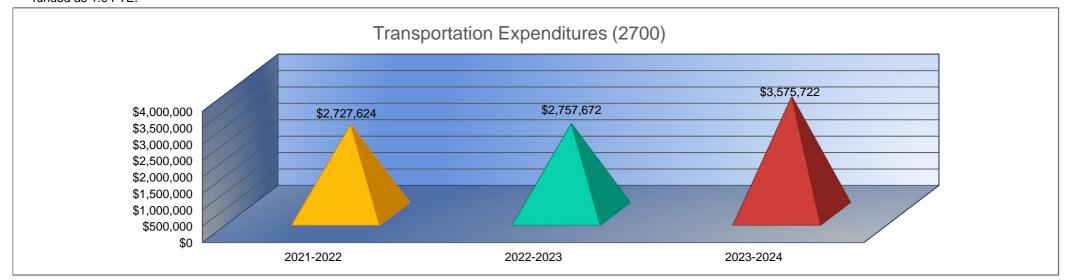

#### Summary of Total Expenditures by Function (All Funds)

|                                   | 2021-2022            | % of  | 2022-2023     | % of  | %      | 2023-2024     | % of  | %      |
|-----------------------------------|----------------------|-------|---------------|-------|--------|---------------|-------|--------|
|                                   | Actual               | Total | Actual        | Total | Change | Budget        | Total | Change |
| Instruction                       | \$57,064,938         | 42%   | \$59,386,696  | 39%   | 4%     | \$70,956,980  | 37%   | 19%    |
| Student Support Services          | \$9,068,546          | 7%    | \$9,487,243   | 6%    | 5%     | \$10,960,612  | 6%    | 16%    |
| Instructional Support Services    | \$8,977,366          | 7%    | \$7,015,301   | 5%    | -22%   | \$9,212,955   | 5%    | 31%    |
| Administration & Support          | \$13,031,593         | 10%   | \$12,642,534  | 8%    | -3%    | \$16,268,887  | 9%    | 29%    |
| Operations & Maintenance          | \$11,838,039         | 9%    | \$16,827,373  | 11%   | 42%    | \$21,276,979  | 11%   | 26%    |
| Transportation                    | \$2,727,624          | 2%    | \$2,757,672   | 2%    | 1%     | \$3,575,722   | 2%    | 30%    |
| Food Services                     | \$3,775,828          | 3%    | \$4,023,901   | 3%    | 7%     | \$4,623,688   | 2%    | 15%    |
| Capital Improvements              | \$20,800,892         | 15%   | \$29,802,208  | 19%   | 43%    | \$47,976,250  | 25%   | 61%    |
| Debt Services                     | \$7,098,968          | 5%    | \$11,896,191  | 8%    | 68%    | \$4,973,559   | 3%    | -58%   |
| Other Costs                       | \$1,697              | <1%   | \$40,871      | <1%   | 2308%  | \$41,000      | <1%   | 0%     |
| Total Expenditures <sup>1</sup>   | 134,385,491          | 100%  | \$153,879,990 | 100%  | 15%    | \$189,866,632 | 100%  | 23%    |
| Amount per Pupil                  | \$18,697             |       | \$20,953      |       | 12%    | \$24,896      |       | 19%    |
| Current Expenditures <sup>2</sup> | \$122,445,390        | 100%  | \$135,241,514 | 100%  | 10%    | \$163,006,957 | 100%  | 21%    |
| Amount per Pupil                  | \$17,036             |       | \$18,415      |       | 8%     | \$21,374      |       | 16%    |
| Percent of Expenditures for Inst  | ruction <sup>3</sup> |       |               |       |        |               |       |        |
| Total Expenditures                | \$56,106,576         | 42%   | \$59,180,449  | 38%   | -4%    | \$69,955,980  | 37%   | -1%    |
| Current Expenditures              | \$56,106,576         | 46%   | \$59,180,449  | 44%   | -2%    | \$69,955,980  | 43%   | -1%    |