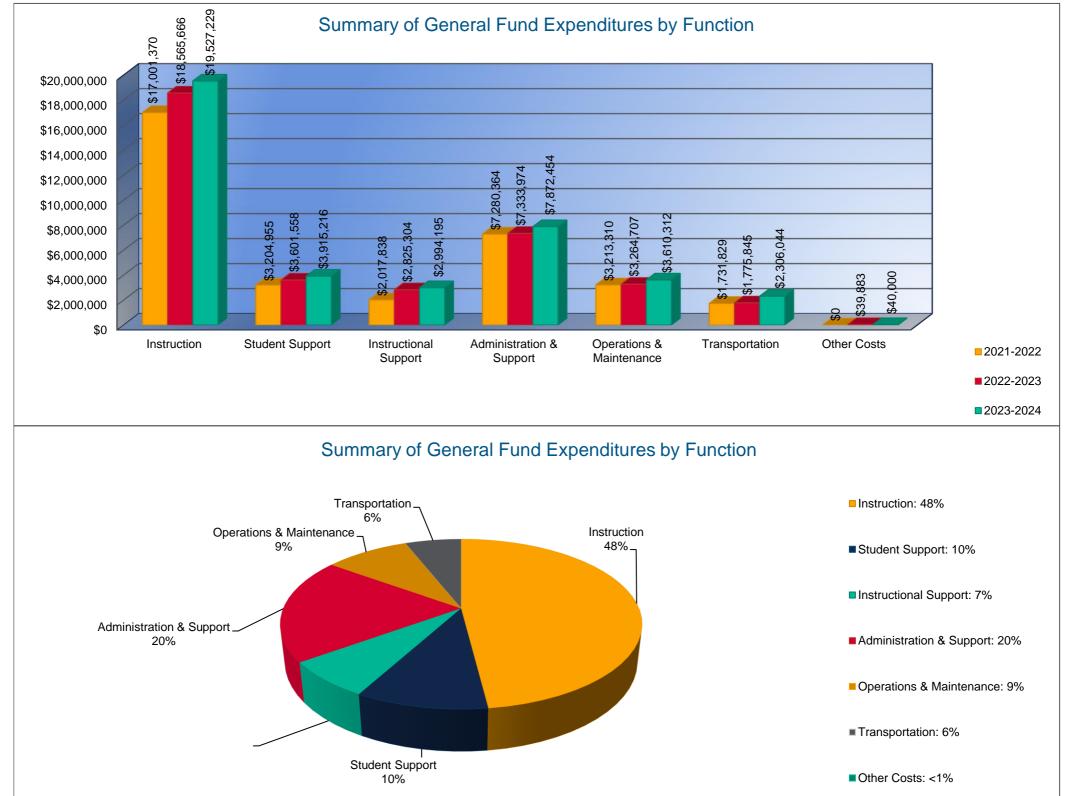

# Summary of Supplemental General Fund Expenditures by Function\*

|                          |             | %     |             | %     |        |              | %     |        |
|--------------------------|-------------|-------|-------------|-------|--------|--------------|-------|--------|
|                          | 2021-2022   | of    | 2022-2023   | of    | %      | 2023-2024    | of    | %      |
|                          | Actual      | Total | Actual      | Total | Change | Budget       | Total | Change |
| Instruction              | \$3,933,987 | 43%   | \$2,576,347 | 27%   | -35%   | \$3,007,465  | 27%   | 17%    |
| Student Support          | \$0         | 0%    | \$0         | 0%    | 0%     | \$0          | 0%    | 0%     |
| Instructional Support    | \$855,716   | 9%    | \$1,523,329 | 16%   | 78%    | \$1,794,421  | 16%   | 18%    |
| Administration & Support | \$2,455,388 | 27%   | \$2,930,722 | 31%   | 19%    | \$3,357,738  | 30%   | 15%    |
| Operations & Maintenance | \$1,988,064 | 22%   | \$2,450,312 | 26%   | 23%    | \$2,865,677  | 26%   | 17%    |
| Transportation           | \$0         | 0%    | \$155       | <1%   | 0%     | \$200        | <1%   | 29%    |
| Capital Improvements     | \$0         | 0%    | \$0         | 0%    | 0%     | \$0          | 0%    | 0%     |
| Other Costs              | \$0         | 0%    | \$0         | 0%    | 0%     | \$0          | 0%    | 0%     |
| Total Expenditures       | \$9,233,155 | 100%  | \$9,480,865 | 100%  | 3%     | \$11,025,501 | 100%  | 16%    |
| Amount per Pupil         | \$1,285     |       | \$1,291     |       | 0%     | \$1,446      |       | 12%    |

\*The Summary of Supplemental General Fund Expenditures by Function comes from pages 6-13 and only uses the "Supplemental General Fund" line items.