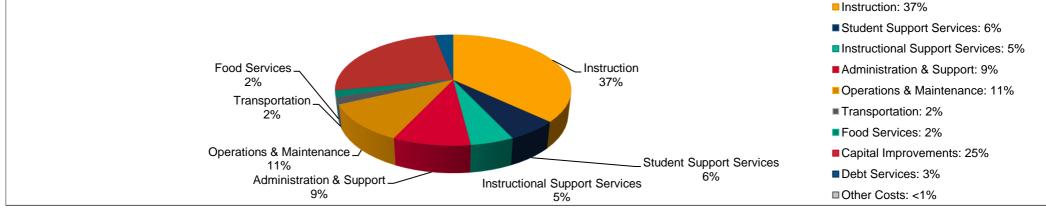

#### Summary of General Fund Expenditures by Function\*

|                          | 2021-2022    | %<br>of | 2022-2023    | %<br>of | %      | 2023-2024    | %<br>of | %      |
|--------------------------|--------------|---------|--------------|---------|--------|--------------|---------|--------|
|                          | Actual       | Total   | Actual       | Total   | Change | Budget       | Total   | Change |
| Instruction              | \$17,001,370 | 49%     | \$18,565,666 | 50%     | 9%     | \$19,527,229 | 48%     | 5%     |
| Student Support          | \$3,204,955  | 9%      | \$3,601,558  | 10%     | 12%    | \$3,915,216  | 10%     | 9%     |
| Instructional Support    | \$2,017,838  | 6%      | \$2,825,304  | 8%      | 40%    | \$2,994,195  | 7%      | 6%     |
| Administration & Support | \$7,280,364  | 21%     | \$7,333,974  | 20%     | 1%     | \$7,872,454  | 20%     | 7%     |
| Operations & Maintenance | \$3,213,310  | 9%      | \$3,264,707  | 9%      | 2%     | \$3,610,312  | 9%      | 11%    |
| Transportation           | \$1,731,829  | 5%      | \$1,775,845  | 5%      | 3%     | \$2,306,044  | 6%      | 30%    |
| Capital Improvements     | \$0          | 0%      | \$0          | 0%      | 0%     | \$0          | 0%      | 0%     |
| Other Costs              | \$0          | 0%      | \$39,883     | 0%      | 0%     | \$40,000     | <1%     | 0%     |
| Total Expenditures       | \$34,449,666 | 100%    | \$37,406,937 | 100%    | 9%     | \$40,265,450 | 100%    | 8%     |
| Amount per Pupil         | \$4,793      |         | \$5,093      |         | 6%     | \$5,280      |         | 4%     |

\*The Summary of General Fund Expenditures by Function comes from pages 6-13 and only uses the "General Fund" line items.