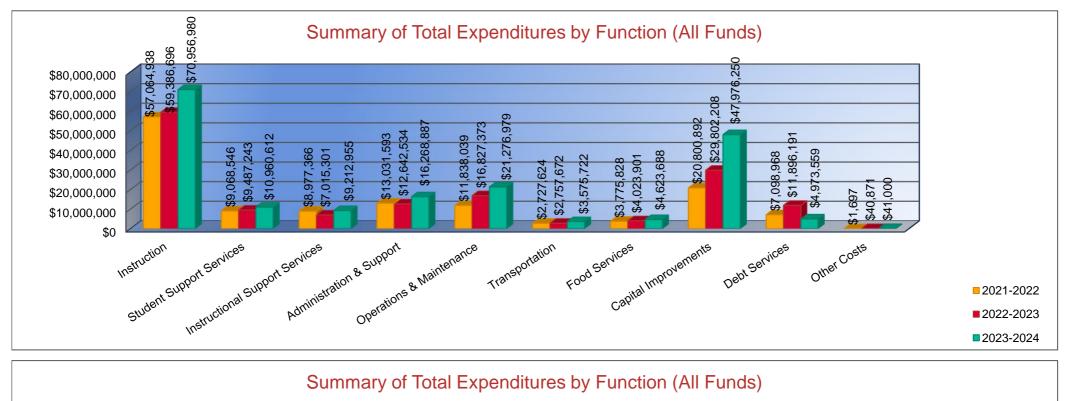

#### Summary of Total Expenditures by Function (All Funds)

|                                   | 2021-2022            | % of  | 2022-2023     | % of  | %      | 2023-2024     | % of  | %      |
|-----------------------------------|----------------------|-------|---------------|-------|--------|---------------|-------|--------|
|                                   | Actual               | Total | Actual        | Total | Change | Budget        | Total | Change |
| Instruction                       | \$57,064,938         | 42%   | \$59,386,696  | 39%   | 4%     | \$70,956,980  | 37%   | 19%    |
| Student Support Services          | \$9,068,546          | 7%    | \$9,487,243   | 6%    | 5%     | \$10,960,612  | 6%    | 16%    |
| Instructional Support Services    | \$8,977,366          | 7%    | \$7,015,301   | 5%    | -22%   | \$9,212,955   | 5%    | 31%    |
| Administration & Support          | \$13,031,593         | 10%   | \$12,642,534  | 8%    | -3%    | \$16,268,887  | 9%    | 29%    |
| Operations & Maintenance          | \$11,838,039         | 9%    | \$16,827,373  | 11%   | 42%    | \$21,276,979  | 11%   | 26%    |
| Transportation                    | \$2,727,624          | 2%    | \$2,757,672   | 2%    | 1%     | \$3,575,722   | 2%    | 30%    |
| Food Services                     | \$3,775,828          | 3%    | \$4,023,901   | 3%    | 7%     | \$4,623,688   | 2%    | 15%    |
| Capital Improvements              | \$20,800,892         | 15%   | \$29,802,208  | 19%   | 43%    | \$47,976,250  | 25%   | 61%    |
| Debt Services                     | \$7,098,968          | 5%    | \$11,896,191  | 8%    | 68%    | \$4,973,559   | 3%    | -58%   |
| Other Costs                       | \$1,697              | <1%   | \$40,871      | <1%   | 2308%  | \$41,000      | <1%   | 0%     |
| Total Expenditures <sup>1</sup>   | 134,385,491          | 100%  | \$153,879,990 | 100%  | 15%    | \$189,866,632 | 100%  | 23%    |
| Amount per Pupil                  | \$18,697             |       | \$20,953      |       | 12%    | \$24,896      |       | 19%    |
| Current Expenditures <sup>2</sup> | \$122,445,390        | 100%  | \$135,241,514 | 100%  | 10%    | \$163,006,957 | 100%  | 21%    |
| Amount per Pupil                  | \$17,036             |       | \$18,415      |       | 8%     | \$21,374      |       | 16%    |
| Percent of Expenditures for Inst  | ruction <sup>3</sup> |       |               |       |        |               |       |        |
| Total Expenditures                | \$56,106,576         | 42%   | \$59,180,449  | 38%   | -4%    | \$69,955,980  | 37%   | -1%    |
| Current Expenditures              | \$56,106,576         | 46%   | \$59,180,449  | 44%   | -2%    | \$69,955,980  | 43%   | -1%    |

Funds Included: (06) General, (07) Federal Funds, (08) Supplemental General, (10) Adult Education, (11) Preschool-Aged At-Risk, (12) Adult Supplemental Education, (13) At Risk (K-12), (14) Bilingual Education, (15) Virtual Education, (16) Capital Outlay, (18) Driver Education, (22) Extraordinary School Program, (26) Professional Development, (28) Parent Education, (29) Summer School, (30) Special Education, (34) Career and Postsecondary Education, (35) Gifts & Grants, (42) Special Liability Expense, (44) School Retirement, (51) KPERS Special Retirement Contribution, (53) Contingency Reserve, (55) Textbook & Student Material Revolving, (56) Activity Fund, (62) Bond & Interest #1, (63) Bond & Interest #2, (66) No-Fund Warrant, (67) Special Assessment, and (78) Special Education Coop Fund.

2. Current Expenditures excludes Capital Outlay (Code 16) and Bond Debt expenditures (Code 62 & 63)

3. Instruction excludes Capital Outlay (Code 16) and Bond Debt expenditures (Code 62 & 63)

Functions Included:Instruction (1000), Student Support Services (2100), Instructional Support Services (2200), Administration & Support (2300, 2400, 2500),Operations & Maintenance (2600), Transportation (2700), Food Service (3100), Other Costs (2900, 3300), Capital Improvements (4000),<br/>Debt Services (5100) and Transfers (5200)