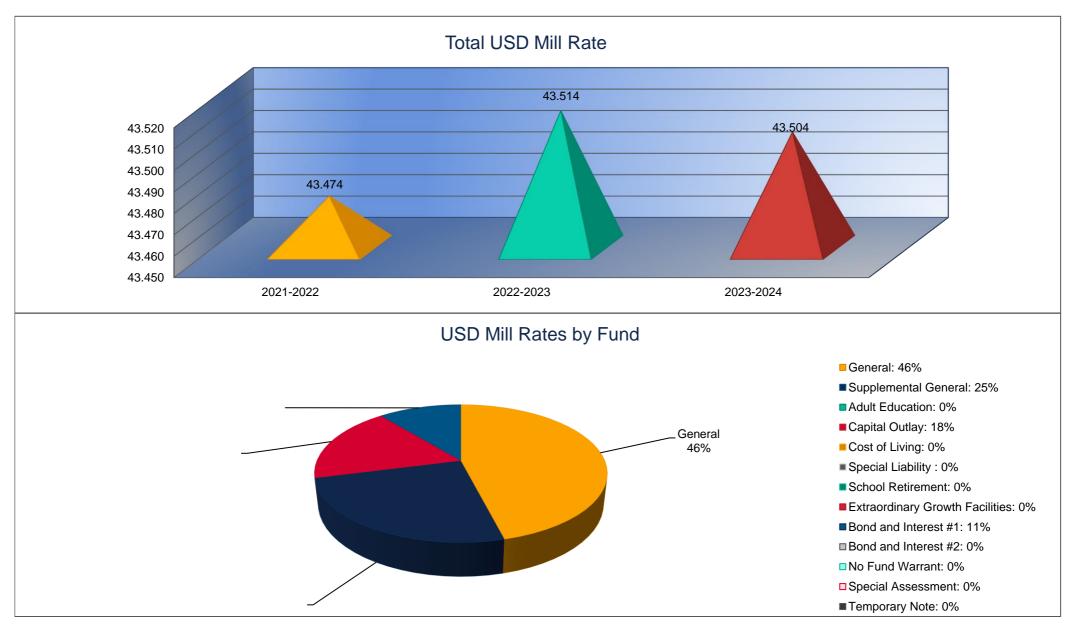

|
|           | 13.968 |
|           | 0.000  |
|           | 7.690  |
|           | 0.000  |
|           | 0.000  |
|           | 0.000  |
|           | 0.000  |
|           | 0.000  |
|           | 1.856  |
|           | 0.000  |
|           | 0.000  |
|           | 0.000  |
|           | 0.000  |
|           | 43.514 |
|           | 0.000  |
|           | 0.000  |
|           | 0.000  |
|           | 0.000  |
|           | 0.000  |
|           | 0.000  |

| 2023-2024 |
|-----------|
| Budget    |
| 20.000    |
| 10.858    |
| 0.000     |
| 8.000     |
| 0.000     |
| 0.000     |
| 0.000     |
| 0.000     |
| 0.000     |
| 4.646     |
| 0.000     |
| 0.000     |
| 0.000     |
| 0.000     |
| 43.504    |
| 0.000     |
| 0.000     |
| 0.000     |
| 0.000     |
| 0.000     |
| 0.000     |



|                    | 2021-2022     | 2022-2023     | 2023-202 |
|--------------------|---------------|---------------|----------|
|                    | Actual        | Actual        | Budget   |
| Assessed Valuation | \$235,699,876 | \$258,534,173 | \$277,5  |
| Total USD Debt     | \$116,080,000 | \$122,550,000 | \$113,6  |





# Sources of Revenue and Proposed Budget for 2023-2024

|                                        | 2023-2024     | Estimated Sources of Revenue - 2023-2024 |              |              |             |              | Estimated    |               |
|----------------------------------------|---------------|------------------------------------------|--------------|--------------|-------------|--------------|--------------|---------------|
|