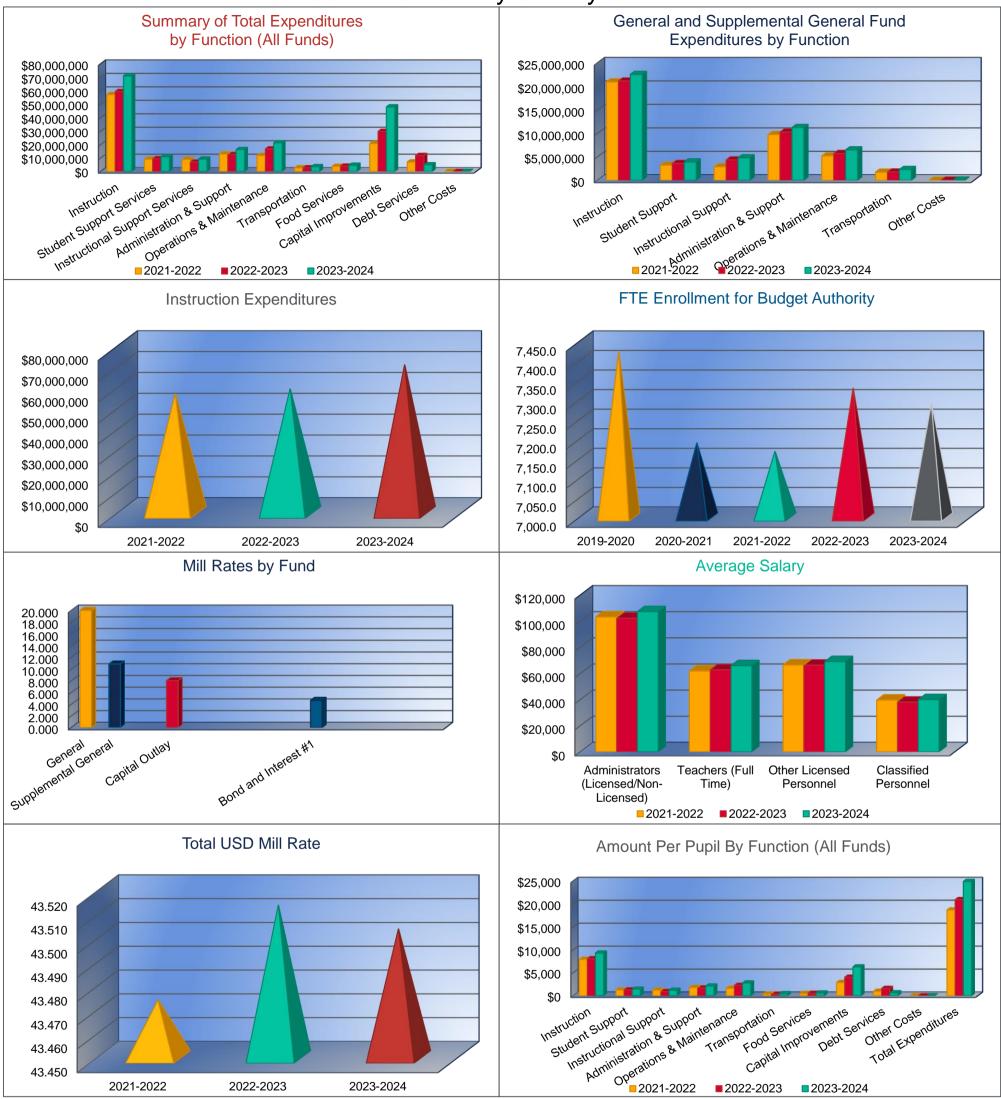

#### Summary of Total Expenditures by Function (All Funds)

|                                   | 2021-2022            | % of  | 2022-2023     | % of  | %      | 2023-2024     | % of  | %      |
|-----------------------------------|----------------------|-------|---------------|-------|--------|---------------|-------|--------|
|                                   | Actual               | Total | Actual        | Total | Change | Budget        | Total | Change |
| Instruction                       | \$57,064,938         | 42%   | \$59,386,696  | 39%   | 4%     | \$70,956,980  | 37%   | 19%    |
| Student Support Services          | \$9,068,546          | 7%    | \$9,487,243   | 6%    | 5%     | \$10,960,612  | 6%    | 16%    |
| Instructional Support Services    | \$8,977,366          | 7%    | \$7,015,301   | 5%    | -22%   | \$9,212,955   | 5%    | 31%    |
| Administration & Support          | \$13,031,593         | 10%   | \$12,642,534  | 8%    | -3%    | \$16,268,887  | 9%    | 29%    |
| Operations & Maintenance          | \$11,838,039         | 9%    | \$16,827,373  | 11%   | 42%    | \$21,276,979  | 11%   | 26%    |
| Transportation                    | \$2,727,624          | 2%    | \$2,757,672   | 2%    | 1%     | \$3,575,722   | 2%    | 30%    |
| Food Services                     | \$3,775,828          | 3%    | \$4,023,901   | 3%    | 7%     | \$4,623,688   | 2%    | 15%    |
| Capital Improvements              | \$20,800,892         | 15%   | \$29,802,208  | 19%   | 43%    | \$47,976,250  | 25%   | 61%    |
| Debt Services                     | \$7,098,968          | 5%    | \$11,896,191  | 8%    | 68%    | \$4,973,559   | 3%    | -58%   |
| Other Costs                       | \$1,697              | <1%   | \$40,871      | <1%   | 2308%  | \$41,000      | <1%   | 0%     |
| Total Expenditures <sup>1</sup>   | 134,385,491          | 100%  | \$153,879,990 | 100%  | 15%    | \$189,866,632 | 100%  | 23%    |
| Amount per Pupil                  | \$18,697             |       | \$20,953      |       | 12%    | \$24,896      |       | 19%    |
| Current Expenditures <sup>2</sup> | \$122,445,390        | 100%  | \$135,241,514 | 100%  | 10%    | \$163,006,957 | 100%  | 21%    |
| Amount per Pupil                  | \$17,036             |       | \$18,415      |       | 8%     | \$21,374      |       | 16%    |
| Percent of Expenditures for Inst  | ruction <sup>3</sup> |       |               |       |        |               |       |        |
| Total Expenditures                | \$56,106,576         | 42%   | \$59,180,449  | 38%   | -4%    | \$69,955,980  | 37%   | -1%    |
| Current Expenditures              | \$56,106,576         | 46%   | \$59,180,449  | 44%   | -2%    | \$69,955,980  | 43%   | -1%    |

#### Summary of General Fund Expenditures by Function\*

|                          | 2021-2022    | %<br>of | 2022-2023    | %<br>of | %      | 2023-2024    | %<br>of | %      |
|--------------------------|--------------|---------|--------------|---------|--------|--------------|---------|--------|
|                          | Actual       | Total   | Actual       | Total   | Change | Budget       | Total   | Change |
| Instruction              | \$17,001,370 | 49%     | \$18,565,666 | 50%     | 9%     | \$19,527,229 | 48%     | 5%     |
| Student Support          | \$3,204,955  | 9%      | \$3,601,558  | 10%     | 12%    | \$3,915,216  | 10%     | 9%     |
| Instructional Support    | \$2,017,838  | 6%      | \$2,825,304  | 8%      | 40%    | \$2,994,195  | 7%      | 6%     |
| Administration & Support | \$7,280,364  | 21%     | \$7,333,974  | 20%     | 1%     | \$7,872,454  | 20%     | 7%     |
| Operations & Maintenance | \$3,213,310  | 9%      | \$3,264,707  | 9%      | 2%     | \$3,610,312  | 9%      | 11%    |
| Transportation           | \$1,731,829  | 5%      | \$1,775,845  | 5%      | 3%     | \$2,306,044  | 6%      | 30%    |
| Capital Improvements     | \$0          | 0%      | \$0          | 0%      | 0%     | \$0          | 0%      | 0%     |
| Other Costs              | \$0          | 0%      | \$39,883     | 0%      | 0%     | \$40,000     | <1%     | 0%     |
| Total Expenditures       | \$34,449,666 | 100%    | \$37,406,937 | 100%    | 9%     | \$40,265,450 | 100%    | 8%     |
| Amount per Pupil         | \$4,793      |         | \$5,093      |         | 6%     | \$5,280      |         | 4%     |

#### Summary of General and Supplemental General Fund Expenditures by Function\*

|                          |              | %     |              | %     |        |              | %     |        |
|--------------------------|--------------|-------|--------------|-------|--------|--------------|-------|--------|
|                          | 2021-2022    | of    | 2022-2023    | of    | %      | 2023-2024    | of    | %      |
|                          | Actual       | Total | Actual       | Total | Change | Budget       | Total | Change |
| Instruction              | \$20,935,357 | 48%   | \$21,142,013 | 45%   | 1%     | \$22,534,694 | 44%   | 7%     |
| Student Support          | \$3,204,955  | 7%    | \$3,601,558  | 8%    | 12%    | \$3,915,216  | 8%    | 9%     |
| Instructional Support    | \$2,873,554  | 7%    | \$4,348,633  | 9%    | 51%    | \$4,788,616  | 9%    | 10%    |
| Administration & Support | \$9,735,752  | 22%   | \$10,264,696 | 22%   | 5%     | \$11,230,192 | 22%   | 9%     |
| Operations & Maintenance | \$5,201,374  | 12%   | \$5,715,019  | 12%   | 10%    | \$6,475,989  | 13%   | 13%    |
| Transportation           | \$1,731,829  | 4%    | \$1,776,000  | 4%    | 3%     | \$2,306,244  | 4%    | 30%    |
| Capital Improvements     | \$0          | 0%    | \$0          | 0%    | 0%     | \$0          | 0%    | 0%     |
| Other Costs              | \$0          | \$0   | \$39,883     | <1%   | 0%     | \$40,000     | <1%   | 0%     |
| Total Expenditures       | \$43,682,821 | 100%  | \$46,887,802 | 100%  | 7%     | \$51,290,951 | 100%  | 9%     |
| Amount per Pupil         | \$6,078      |       | \$6,384      |       | 5%     | \$6,726      |       | 5%     |