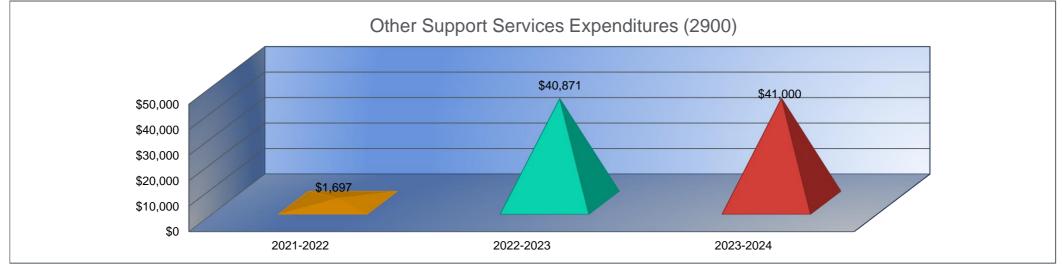

#### Summary of Total Expenditures by Function (All Funds)

|                                   | 2021-2022            | % of  | 2022-2023     | % of  | %      | 2023-2024     | % of  | %      |
|-----------------------------------|----------------------|-------|---------------|-------|--------|---------------|-------|--------|
|                                   | Actual               | Total | Actual        | Total | Change | Budget        | Total | Change |
| Instruction                       | \$57,064,938         | 42%   | \$59,386,696  | 39%   | 4%     | \$70,956,980  | 37%   | 19%    |
| Student Support Services          | \$9,068,546          | 7%    | \$9,487,243   | 6%    | 5%     | \$10,960,612  | 6%    | 16%    |
| Instructional Support Services    | \$8,977,366          | 7%    | \$7,015,301   | 5%    | -22%   | \$9,212,955   | 5%    | 31%    |
| Administration & Support          | \$13,031,593         | 10%   | \$12,642,534  | 8%    | -3%    | \$16,268,887  | 9%    | 29%    |
| Operations & Maintenance          | \$11,838,039         | 9%    | \$16,827,373  | 11%   | 42%    | \$21,276,979  | 11%   | 26%    |
| Transportation                    | \$2,727,624          | 2%    | \$2,757,672   | 2%    | 1%     | \$3,575,722   | 2%    | 30%    |
| Food Services                     | \$3,775,828          | 3%    | \$4,023,901   | 3%    | 7%     | \$4,623,688   | 2%    | 15%    |
| Capital Improvements              | \$20,800,892         | 15%   | \$29,802,208  | 19%   | 43%    | \$47,976,250  | 25%   | 61%    |
| Debt Services                     | \$7,098,968          | 5%    | \$11,896,191  | 8%    | 68%    | \$4,973,559   | 3%    | -58%   |
| Other Costs                       | \$1,697              | <1%   | \$40,871      | <1%   | 2308%  | \$41,000      | <1%   | 0%     |
| Total Expenditures <sup>1</sup>   | 134,385,491          | 100%  | \$153,879,990 | 100%  | 15%    | \$189,866,632 | 100%  | 23%    |
| Amount per Pupil                  | \$18,697             |       | \$20,953      |       | 12%    | \$24,896      |       | 19%    |
| Current Expenditures <sup>2</sup> | \$122,445,390        | 100%  | \$135,241,514 | 100%  | 10%    | \$163,006,957 | 100%  | 21%    |
| Amount per Pupil                  | \$17,036             |       | \$18,415      |       | 8%     | \$21,374      |       | 16%    |
| Percent of Expenditures for Inst  | ruction <sup>3</sup> |       |               |       |        |               |       |        |
| Total Expenditures                | \$56,106,576         | 42%   | \$59,180,449  | 38%   | -4%    | \$69,955,980  | 37%   | -1%    |
| Current Expenditures              | \$56,106,576         | 46%   | \$59,180,449  | 44%   | -2%    | \$69,955,980  | 43%   | -1%    |