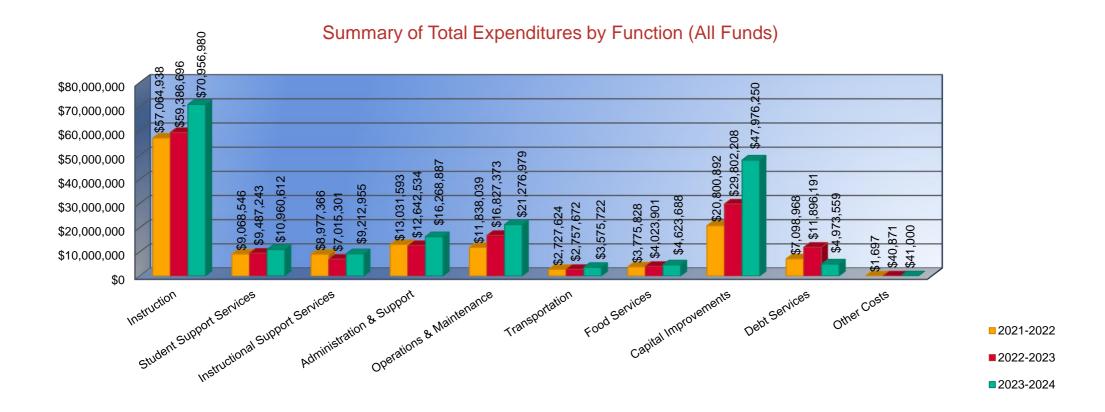

#### Summary of Total Expenditures by Function (All Funds)

|                                   | 2021-2022            | % of  | 2022-2023     | % of  | %      | 2023-2024     | % of  | %      |
|-----------------------------------|----------------------|-------|---------------|-------|--------|---------------|-------|--------|
|                                   | Actual               | Total | Actual        | Total | Change | Budget        | Total | Change |
| Instruction                       | \$57,064,938         | 42%   | \$59,386,696  | 39%   | 4%     | \$70,956,980  | 37%   | 19%    |
| Student Support Services          | \$9,068,546          | 7%    | \$9,487,243   | 6%    | 5%     | \$10,960,612  | 6%    | 16%    |
| Instructional Support Services    | \$8,977,366          | 7%    | \$7,015,301   | 5%    | -22%   | \$9,212,955   | 5%    | 31%    |
| Administration & Support          | \$13,031,593         | 10%   | \$12,642,534  | 8%    | -3%    | \$16,268,887  | 9%    | 29%    |
| Operations & Maintenance          | \$11,838,039         | 9%    | \$16,827,373  | 11%   | 42%    | \$21,276,979  | 11%   | 26%    |
| Transportation                    | \$2,727,624          | 2%    | \$2,757,672   | 2%    | 1%     | \$3,575,722   | 2%    | 30%    |
| Food Services                     | \$3,775,828          | 3%    | \$4,023,901   | 3%    | 7%     | \$4,623,688   | 2%    | 15%    |
| Capital Improvements              | \$20,800,892         | 15%   | \$29,802,208  | 19%   | 43%    | \$47,976,250  | 25%   | 61%    |
| Debt Services                     | \$7,098,968          | 5%    | \$11,896,191  | 8%    | 68%    | \$4,973,559   | 3%    | -58%   |
| Other Costs                       | \$1,697              | <1%   | \$40,871      | <1%   | 2308%  | \$41,000      | <1%   | 0%     |
| Total Expenditures <sup>1</sup>   | 134,385,491          | 100%  | \$153,879,990 | 100%  | 15%    | \$189,866,632 | 100%  | 23%    |
| Amount per Pupil                  | \$18,697             |       | \$20,953      |       | 12%    | \$24,896      |       | 19%    |
| Current Expenditures <sup>2</sup> | \$122,445,390        | 100%  | \$135,241,514 | 100%  | 10%    | \$163,006,957 | 100%  | 21%    |
| Amount per Pupil                  | \$17,036             |       | \$18,415      |       | 8%     | \$21,374      |       | 16%    |
| Percent of Expenditures for Inst  | ruction <sup>3</sup> |       |               |       |        |               |       |        |
| Total Expenditures                | \$56,106,576         | 42%   | \$59,180,449  | 38%   | -4%    | \$69,955,980  | 37%   | -1%    |
| Current Expenditures              | \$56,106,576         | 46%   | \$59,180,449  | 44%   | -2%    | \$69,955,980  | 43%   | -1%    |