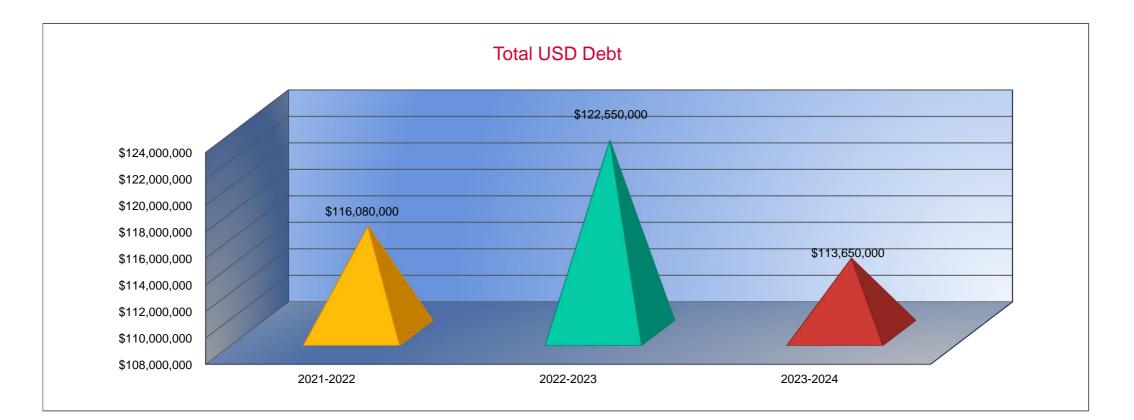

| 0.000  |
|           | 0.000  |
|           | 0.000  |
|           | 0.000  |
|           | 0.000  |
|           | 0.000  |

| 2023-2024 |
|-----------|
| Budget    |
| 20.000    |
| 10.858    |
| 0.000     |
| 8.000     |
| 0.000     |
| 0.000     |
| 0.000     |
| 0.000     |
| 0.000     |
| 4.646     |
| 0.000     |
| 0.000     |
| 0.000     |
| 0.000     |
| 43.504    |
| 0.000     |
| 0.000     |
| 0.000     |
| 0.000     |
| 0.000     |
| 0.000     |



|                    | 2021-2022     | 2022-2023     | 2023-202 |
|--------------------|---------------|---------------|----------|
|                    | Actual        | Actual        | Budget   |
| Assessed Valuation | \$235,699,876 | \$258,534,173 | \$277,5  |
| Total USD Debt     | \$116,080,000 | \$122,550,000 | \$113,6  |





# Sources of Revenue and Proposed Budget for 2023-2024

|                                        | 2023-2024     | Estimated Sources of Revenue - 2023-2024 |              |              |             |              | Estimated    |               |
|----------------------------------------|---------------|------------------------------------------|--------------|--------------|-------------|--------------|--------------|---------------|
|                                        | Amount        | July 1, 2023                             | State        | Federal      | Local       |              |              | July 1, 2024  |
| Fund                                   | Budgeted      | Cash Balance                             | Sidle        | reuerai      | Interest    | Transfers    | Other