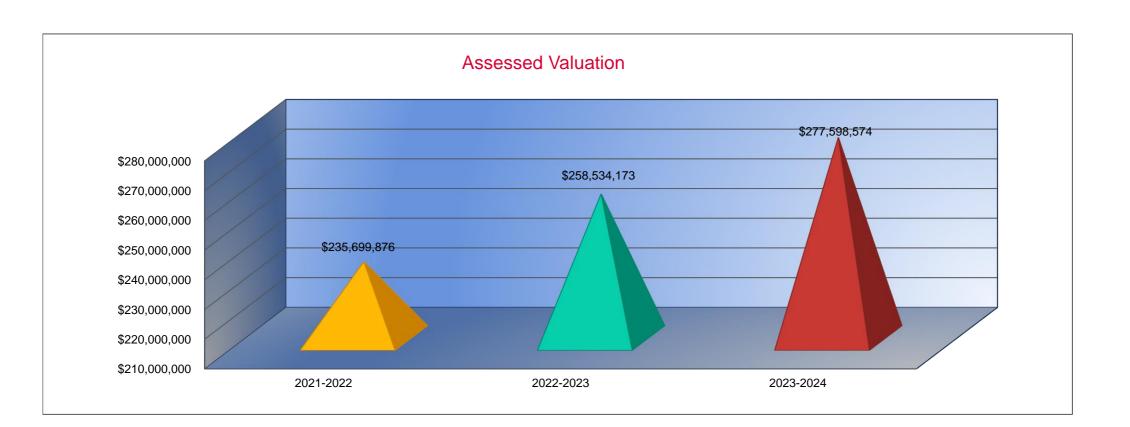

| 0.000  |
|           | 0.000  |
|           | 0.000  |
|           | 0.000  |
|           | 0.000  |
|           | 0.000  |

| 2023-2024 |
|-----------|
| Budget    |
| 20.000    |
| 10.858    |
| 0.000     |
| 8.000     |
| 0.000     |
| 0.000     |
| 0.000     |
| 0.000     |
| 0.000     |
| 4.646     |
| 0.000     |
| 0.000     |
| 0.000     |
| 0.000     |
| 43.504    |
| 0.000     |
| 0.000     |
| 0.000     |
| 0.000     |
| 0.000     |
| 0.000     |



|                    | 2021-2022     | 2022-2023     | 2023-202 |
|--------------------|---------------|---------------|----------|
|                    | Actual        | Actual        | Budget   |
| Assessed Valuation | \$235,699,876 | \$258,534,173 | \$277,5  |
| Total USD Debt     | \$116,080,000 | \$122,550,000 | \$113,6  |





# Sources of Revenue and Proposed Budget for 2023-2024

|                                        | 2023-2024     | Estimated Sources of Revenue - 2023-2024 |              |              |             |              | Estimated    |               |
|----------------------------------------|---------------|------------------------------------------|--------------|--------------|-------------|--------------|--------------|---------------|
|                                        | Amount        | July 1, 2023                             | State        | Federal      | Local       |              |              | July 1, 2024  |
| Fund                                   | Budgeted      | Cash Balance                             | Sidle        | reuerai      | Interest    | Transfers    | Oth