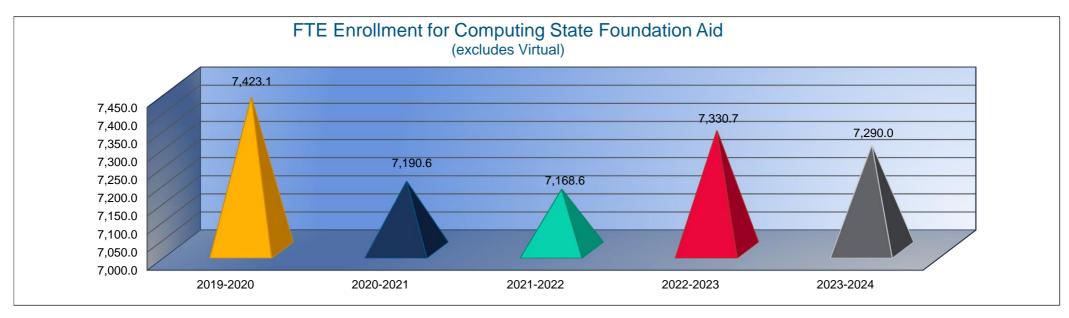

| Instruction | Expenditures | (1000) |
|-------------|--------------|--------|
|-------------|--------------|--------|

|                                 | 2021-2022    |
|---------------------------------|--------------|
|                                 | Actual       |
| General                         | \$17,001,370 |
| Federal Funds                   | \$6,676,769  |
| Supplemental General            | \$3,933,987  |
| Preschool-Aged At-Risk          | \$904,169    |
| At Risk (K-12)                  | \$5,693,653  |
| Bilingual Education             | \$2,208,619  |
| Virtual Education               | \$63,084     |
| Capital Outlay                  | \$958,362    |
| Driver Education                | \$32,794     |
| Declining Enrollment            | \$0          |
| Extraordinary School Program    | \$0          |
| Food Service                    | \$0          |
| Professional Development        | \$0          |
| Parent Education Program        | \$0          |
| Summer School                   | \$0          |
| Special Education               | \$12,050,840 |
| Cost of Living                  | \$0          |
| Career and Postsecondary Ed.    | \$1,160,699  |
| Gifts & Grants <sup>1</sup>     | \$346,368    |
| Special Liability               | \$0          |
| School Retirement               | \$0          |
| Extraordinary Growth Facilities | \$0          |
| Special Reserve                 | \$0          |
| KPERS Spec. Ret. Contribution   | \$5,512,774  |
| Contingency Reserve             | \$0          |
| Text Book & Student Material    | \$67,589     |
| Activity Fund                   | \$453,861    |
| Bond and Interest #1            | \$0          |
| Bond and Interest #2            | \$0          |
| No-Fund Warrant                 | \$0          |
| Special Assessment              | \$0          |
| Temporary Note                  | \$0          |
| SUBTOTAL                        | \$57,064,938 |
| Enrollment (FTE) <sup>3</sup>   | 7,187.6      |
| Amount per Pupil <sup>2</sup>   | \$7,939      |
| Adult Education                 | \$0          |
| Adult Supplemental Education    | \$0          |
| Special Education Coop          | \$0          |
|                                 |              |

| 2022-2023    | %      |
|--------------|--------|
| Actual       | Change |
| \$18,565,666 | 9%     |
| \$7,271,931  | 9%     |
| \$2,576,347  | -35%   |
| \$571,814    | -37%   |
| \$6,307,446  | 11%    |
| \$2,331,676  | 6%     |
| \$40,782     | -35%   |
| \$206,247    | -78%   |
| \$26,748     | -18%   |
| \$0          | 0%     |
| \$0          | 0%     |
| \$0          | 0%     |
| \$0          | 0%     |
| \$0          | 0%     |
| \$0          | 0%     |
| \$13,092,085 | 9%     |
| \$0          | 0%     |
| \$1,355,356  | 17%    |
| \$751,528    | 117%   |
| \$0          | 0%     |
| \$0          | 0%     |
| \$0          | 0%     |
| \$0          | 0%     |
| \$5,550,582  | 1%     |
| \$0          | 0%     |
| \$75,693     | 12%    |
| \$662,795    | 46%    |
| \$0          | 0%     |
| \$0          | 0%     |
| \$0          | 0%     |
| \$0          | 0%     |
| \$0          | 0%     |
| \$59,386,696 | 4%     |
| 7,344.1      | 2%     |
| \$8,086      | 2%     |
| \$0          | 0%     |
| \$0          | 0%     |
| \$0          | 0%     |
| \$59,386,696 | 4%     |

| 2023-2024    | %      |
|--------------|--------|
| Budget       | Change |
| \$19,527,229 | 5%     |
| \$8,521,407  | 17%    |
| \$3,007,465  | 17%    |
| \$963,858    | 69%    |
| \$12,597,875 | 100%   |
| \$2,562,123  | 10%    |
| \$100,000    | 145%   |
| \$1,001,000  | 385%   |
| \$46,450     | 74%    |
| \$0          | 0%     |
| \$0          | 0%     |
| \$0          | 0%     |
| \$0          | 0%     |
| \$0          | 0%     |
| \$0          | 0%     |
| \$14,393,840 | 10%    |
| \$0          | 0%     |
| \$1,449,657  | 7%     |
| \$678,673    | -10%   |
| \$0          | 0%     |
| \$0          | 0%     |
| \$0          | 0%     |
|              |        |
| \$6,107,403  | 10%    |
|              |        |
|              |        |
|              |        |
| \$0          | 0%     |
| \$0          | 0%     |
| \$0          | 0%     |
| \$0          | 0%     |
| \$0          | 0%     |
| \$70,956,980 | 19%    |
| 7,626.3      | 4%     |
| \$9,304      | 15%    |
| \$0          | 0%     |
| \$0          | 0%     |
| \$0          | 0%     |
| \$70,956,980 | 19%    |
|              |        |