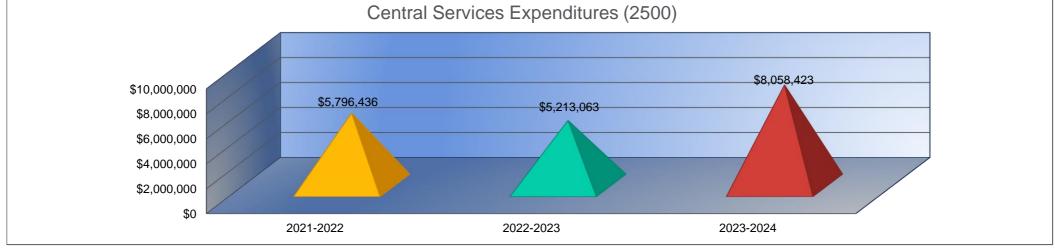

#### Summary of Total Expenditures by Function (All Funds)

|                                   | 2021-2022            | % of  | 2022-2023     | % of  | %      | 2023-2024     | % of  | %      |
|-----------------------------------|----------------------|-------|---------------|-------|--------|---------------|-------|--------|
|                                   | Actual               | Total | Actual        | Total | Change | Budget        | Total | Change |
| Instruction                       | \$57,064,938         | 42%   | \$59,386,696  | 39%   | 4%     | \$70,956,980  | 37%   | 19%    |
| Student Support Services          | \$9,068,546          | 7%    | \$9,487,243   | 6%    | 5%     | \$10,960,612  | 6%    | 16%    |
| Instructional Support Services    | \$8,977,366          | 7%    | \$7,015,301   | 5%    | -22%   | \$9,212,955   | 5%    | 31%    |
| Administration & Support          | \$13,031,593         | 10%   | \$12,642,534  | 8%    | -3%    | \$16,268,887  | 9%    | 29%    |
| Operations & Maintenance          | \$11,838,039         | 9%    | \$16,827,373  | 11%   | 42%    | \$21,276,979  | 11%   | 26%    |
| Transportation                    | \$2,727,624          | 2%    | \$2,757,672   | 2%    | 1%     | \$3,575,722   | 2%    | 30%    |
| Food Services                     | \$3,775,828          | 3%    | \$4,023,901   | 3%    | 7%     | \$4,623,688   | 2%    | 15%    |
| Capital Improvements              | \$20,800,892         | 15%   | \$29,802,208  | 19%   | 43%    | \$47,976,250  | 25%   | 61%    |
| Debt Services                     | \$7,098,968          | 5%    | \$11,896,191  | 8%    | 68%    | \$4,973,559   | 3%    | -58%   |
| Other Costs                       | \$1,697              | <1%   | \$40,871      | <1%   | 2308%  | \$41,000      | <1%   | 0%     |
| Total Expenditures <sup>1</sup>   | 134,385,491          | 100%  | \$153,879,990 | 100%  | 15%    | \$189,866,632 | 100%  | 23%    |
| Amount per Pupil                  | \$18,697             |       | \$20,953      |       | 12%    | \$24,896      |       | 19%    |
| Current Expenditures <sup>2</sup> | \$122,445,390        | 100%  | \$135,241,514 | 100%  | 10%    | \$163,006,957 | 100%  | 21%    |
| Amount per Pupil                  | \$17,036             |       | \$18,415      |       | 8%     | \$21,374      |       | 16%    |
| Percent of Expenditures for Inst  | ruction <sup>3</sup> |       |               |       |        |               |       |        |
| Total Expenditures                | \$56,106,576         | 42%   | \$59,180,449  | 38%   | -4%    | \$69,955,980  | 37%   | -1%    |
| Current Expenditures              | \$56,106,576         | 46%   | \$59,180,449  | 44%   | -2%    | \$69,955,980  | 43%   | -1%    |