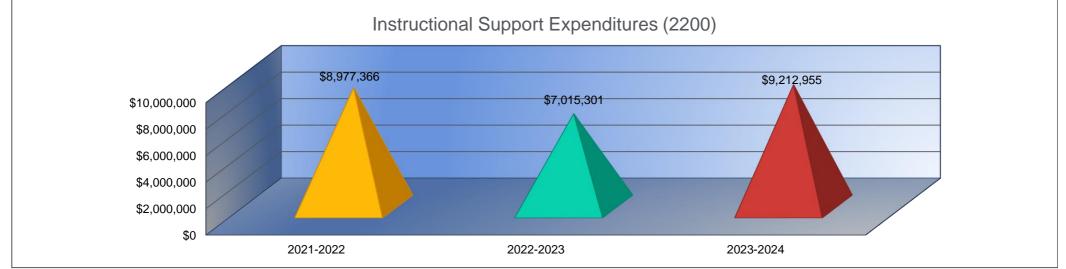

## Instructional Support Expenditures (2200)

| USD | # | 47 | 5 |
|-----|---|----|---|
| USD | # | 47 | 5 |

| General                         | Actual      |
|---------------------------------|-------------|
| General                         | ¢2 017 020  |
|                                 | \$2,017,838 |
| Federal Funds                   | \$4,493,611 |
| Supplemental General            | \$855,716   |
| Preschool-Aged At-Risk          | \$3         |
| At Risk (K-12)                  | \$677,469   |
| Bilingual Education             | \$27,805    |
| Virtual Education               | \$0         |
| Capital Outlay                  | \$0         |
| Driver Training                 | \$0         |
| Declining Enrollment            | \$0         |
| Extraordinary School Program    | \$0         |
| Food Service                    | \$0         |
| Professional Development        | \$285,870   |
| Parent Education Program        | \$0         |
| Summer School                   | \$0         |
| Special Education               | \$88,191    |
| Cost of Living                  | \$0         |
| Career and Postsecondary Ed.    | \$15,425    |
| Gifts & Grants <sup>1</sup>     | \$0         |
| Special Liability               | \$0         |
| School Retirement               | \$0         |
| Extraordinary Growth Facilities | \$0         |
| Special Reserve                 | \$0         |
| KPERS Spec. Ret. Contribution   | \$515,438   |
| Contingency Reserve             | \$0         |
| Text Book & Student Material    | \$0         |
| Activity Fund                   | \$0         |
| Bond and Interest #1            | \$0         |
| Bond and Interest #2            | \$0         |
| No-Fund Warrant                 | \$0         |
| Special Assessment              | \$0         |
| Temporary Note                  | \$0         |
| SUBTOTAL                        | \$8,977,366 |
| Enrollment (FTE) <sup>3</sup>   | 7,187.6     |
| Amount per Pupil <sup>2</sup>   | \$1,249     |
| Adult Education                 | \$0         |
| Adult Supplemental Education    | \$0         |
| Special Education Coop          | \$0         |
| TOTAL                           | \$8,977,366 |

| 2022-2023   | %      |
|-------------|--------|
| Actual      | Change |
| \$2,825,304 | 40%    |
| \$1,495,236 | -67%   |
| \$1,523,329 | 78%    |
| \$154       | 5033%  |
| \$84,124    | -88%   |
| \$52,165    | 88%    |
| \$0         | 0%     |
| \$0         | 0%     |
| \$0         | 0%     |
| \$0         | 0%     |
| \$0         | 0%     |
| \$0         | 0%     |
| \$389,100   | 36%    |
| \$0         | 0%     |
| \$0         | 0%     |
| \$90,909    | 3%     |
| \$0         | 0%     |
| \$36,007    | 133%   |
| \$0         | 0%     |
| \$0         | 0%     |
| \$0         | 0%     |
| \$0         | 0%     |
| \$0         | 0%     |
| \$518,973   | 1%     |
| \$0         | 0%     |
| \$0         | 0%     |
| \$0         | 0%     |
| \$0         | 0%     |
| \$0         | 0%     |
| \$0         | 0%     |
| \$0         | 0%     |
| \$0         | 0%     |
| \$7,015,301 | -22%   |
| 7,344.1     | 2%     |
| \$955       | -24%   |
| \$0         | 0%     |
| \$0         | 0%     |
| \$0         | 0%     |
| \$7,015,301 | -22%   |

| 2023-2024                                                                                                      | %            |
|----------------------------------------------------------------------------------------------------------------|--------------|
| Budget                                                                                                         | ∕₀<br>Change |
| \$2,994,195                                                                                                    | 6%           |
| \$2,325,200                                                                                                    | 56%          |
| \$1,794,421                                                                                                    | 18%          |
| \$166                                                                                                          | 8%           |
| \$909,500                                                                                                      | 981%         |
| \$58,792                                                                                                       | 13%          |
| \$0                                                                                                            | 0%           |
| \$0                                                                                                            | 0%           |
| \$0                                                                                                            | 0%           |
| \$0                                                                                                            | 0%           |
| \$0                                                                                                            | 0%           |
| \$0                                                                                                            | 0%           |
| \$418,783                                                                                                      | 8%           |
| \$1,000                                                                                                        | 0%           |
| \$0                                                                                                            | 0%           |
| \$110,404                                                                                                      | 21%          |
| \$0                                                                                                            | 0%           |
| \$30,000                                                                                                       | -17%         |
| \$0                                                                                                            | 0%           |
| \$0                                                                                                            | 0%           |
| \$0                                                                                                            | 0%           |
| \$0                                                                                                            | 0%           |
|                                                                                                                |              |
| \$570,494                                                                                                      | 10%          |
|                                                                                                                |              |
|                                                                                                                |              |
| , and the second se |              |
| \$0                                                                                                            | 0%           |
| \$0                                                                                                            | 0%           |
| \$0                                                                                                            | 0%           |
| \$0                                                                                                            | 0%           |
| \$0                                                                                                            | 0%           |
| \$9,212,955                                                                                                    | 31%          |
| 7,626.3                                                                                                        | 4%           |
| \$1,208                                                                                                        | 26%          |
| \$0                                                                                                            | 0%           |
| \$0                                                                                                            | 0%           |
| \$0                                                                                                            | 0%           |
| \$9,212,955                                                                                                    | 31%          |