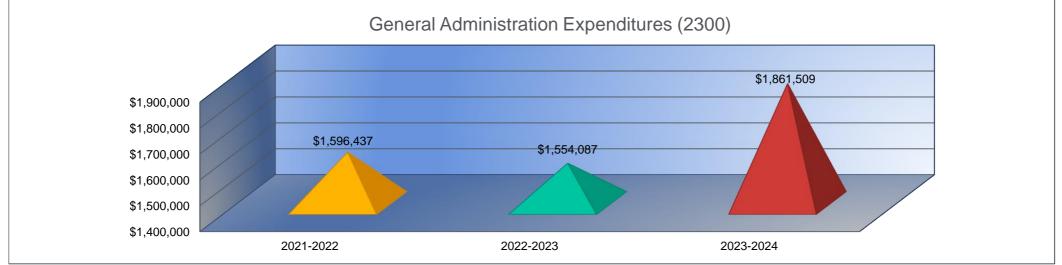

## **General Administration Expenditures (2300)**

| USD # | 475 |
|-------|-----|
| USD # | 475 |

| Federal Funds\$54,502Supplemental General\$141,721Preschool-Aged At-Risk\$00At Risk (K-12)\$00Bilingual Education\$00Virtual Education\$00Capital Outlay\$00Driver Training\$00Declining Enrollment\$00Extraordinary School Program\$00Food Service\$00Professional Development\$00Summer School\$00Special Education\$530,187Cost of Living\$00Career and Postsecondary Ed.\$00Gifts & Grants1\$00Special Liability Expense\$00Special Reserve\$00KPERS Spec. Ret. Contribution\$161,482Contingency Reserve\$00Rett Book & Student Material\$00Bond and Interest #1\$00Special Assessment\$00Special Assessment\$00Substrott\$00Special Assessment\$00Anount per Pupil <sup>2</sup> \$222Adult Education\$00Substrott\$00Substrott\$00Substrott\$00Substrott\$00Special Assessment\$00Substrott\$00Substrott\$00Substrott\$00Substrott\$00Substrott\$00Special Assessment\$00Substrott\$00Substrott\$00Substrott\$00Substrott\$00 <td< th=""><th></th><th>2021-2022</th></td<>                                                                         |                                 | 2021-2022   |
|---------------------------------------------------------------------------------------------------------------------------------------------------------------------------------------------------------------------------------------------------------------------------------------------------------------------------------------------------------------------------------------------------------------------------------------------------------------------------------------------------------------------------------------------------------------------------------------------------------------------------------------------------------------------------------------------------------------------------------------------------------------------------------------------------------------------------------------------------------------------------------------------------------------------------------------------------------------------------------------------------------------------------------------------------------|---------------------------------|-------------|
| Federal Funds\$54,502Supplemental General\$141,721Preschool-Aged At-Risk\$0At Risk (K-12)\$0Bilingual Education\$0Virtual Education\$0Capital Outlay\$0Driver Training\$0Declining Enrollment\$0Extraordinary School Program\$0Food Service\$0Professional Development\$0Summer School\$0Special Education\$530,187Cost of Living\$0Special Education\$530,187Cost of Living\$0Gifts & Grants1\$0Special Liability Expense\$0School Retirement\$0Extraordinary Growth Facilities\$0Special Reserve\$0KPERS Spec. Ret. Contribution\$161,482Contingency Reserve\$0Bond and Interest #1\$0Bond and Interest #2\$0No-Fund Warrant\$0Special Assessment\$0Special Assessment\$0Special Assessment\$0Subtrottal\$1,596,437Enrollment (FTE) <sup>3</sup> 7,187.6Amount per Pupil <sup>2</sup> \$222Adult Education\$0Special Education\$0Adult Supplemental Education\$0Special Education\$0Special Assossment\$0Special Assessment\$0Special Assessment\$0Subtrottal\$1,596,437Enrollment (FTE) <sup>3</sup> 7,187.6 <t< th=""><th></th><th>Actual</th></t<> |                                 | Actual      |
| Supplemental General\$141,721Preschool-Aged At-Risk\$0At Risk (K-12)\$0Bilingual Education\$0Virtual Education\$0Capital Outlay\$0Driver Training\$0Declining Enrollment\$0Extraordinary School Program\$0Food Service\$0Professional Development\$0Parent Education Program\$0Summer School\$0Special Education\$530,187Cost of Living\$0Career and Postsecondary Ed.\$0Gifts & Grants1\$0Special Liability Expense\$0School Retirement\$0Extraordinary Growth Facilities\$0Special Reserve\$0KPERS Spec. Ret. Contribution\$161,482Contingency Reserve\$0Ret Book & Student Material\$0Bond and Interest #1\$0Special Assessment\$0Special Assessment\$0Superial Assessment\$0Superial Assessment\$0Adult Education\$0Adult Education\$0Adult Education\$0Adult Supplemental Education\$0Adult Supplemental Education\$0Special Education Coop\$0                                                                                                                                                                                                     | General                         | \$708,545   |
| Preschool-Aged At-Risk\$0At Risk (K-12)\$0Bilingual Education\$0Virtual Education\$0Capital Outlay\$0Driver Training\$0Declining Enrollment\$0Extraordinary School Program\$0Food Service\$0Professional Development\$0Parent Education Program\$0Summer School\$0Special Education\$530,187Cost of Living\$0Career and Postsecondary Ed.\$0Gifts & Grants <sup>1</sup> \$0Special Liability Expense\$0School Retirement\$0Special Reserve\$0KPERS Spec. Ret. Contribution\$161,482Contingency Reserve\$0KPERS Spec. Ret. Contribution\$161,482Contingency Reserve\$0Bond and Interest #1\$0Bond and Interest #2\$0No-Fund Warrant\$0Special Assessment\$0SubstOTAL\$1,596,437Enrollment (FTE) <sup>3</sup> 7,187,6Amount per Pupil <sup>2</sup> \$222Adult Education\$0Special Education Coop\$0                                                                                                                                                                                                                                                       | Federal Funds                   | \$54,502    |
| At Risk (K-12)\$0Bilingual Education\$0Virtual Education\$0Capital Outlay\$0Driver Training\$0Declining Enrollment\$0Extraordinary School Program\$0Professional Development\$0Parent Education Program\$0Summer School\$0Special Education Program\$0Special Education\$530,187Cost of Living\$0Career and Postsecondary Ed.\$0Gifts & Grants1\$0Special Liability Expense\$0School Retirement\$0Extraordinary Growth Facilities\$0Special Reserve\$0KPERS Spec. Ret. Contribution\$161,482Contingency Reserve\$0Text Book & Student Material\$0Bond and Interest #1\$0Bond and Interest #2\$0No-Fund Warrant\$0Special Assessment\$0Special Assessment\$0SubstortAL\$1,596,437Enrollment (FTE) <sup>3</sup> 7,187.6Amount per Pupil <sup>2</sup> \$222Adult Education\$0Special Education Coop\$0                                                                                                                                                                                                                                                     | Supplemental General            | \$141,721   |
| Bilingual Education\$0Virtual Education\$0Capital Outlay\$0Driver Training\$0Declining Enrollment\$0Extraordinary School Program\$0Food Service\$0Professional Development\$0Parent Education Program\$0Summer School\$0Special Education\$530,187Cost of Living\$0Career and Postsecondary Ed.\$0Gifts & Grants <sup>1</sup> \$0Special Liability Expense\$0School Retirement\$0Extraordinary Growth Facilities\$0Special Reserve\$0KPERS Spec. Ret. Contribution\$161,482Contingency Reserve\$0Bond and Interest #1\$0Bond and Interest #2\$0No-Fund Warrant\$0Special Assessment\$0Special Assessment\$0Special Assessment\$0Special Assessment\$0Special Assessment\$0Subtottal\$1,596,437Enrollment (FTE) <sup>3</sup> 7,187.6Amount per Pupil <sup>2</sup> \$222Adult Education\$0Special Education Coop\$0                                                                                                                                                                                                                                       | Preschool-Aged At-Risk          | \$0         |
| Virtual Education\$0Capital Outlay\$0Driver Training\$0Declining Enrollment\$0Extraordinary School Program\$0Food Service\$0Professional Development\$0Parent Education Program\$0Summer School\$0Special Education\$530,187Cost of Living\$0Gifts & Grants1\$0Special Liability Expense\$0School Retirement\$0Extraordinary Growth Facilities\$0Special Reserve\$0KPERS Spec. Ret. Contribution\$161,482Contingency Reserve\$0Retivity Fund\$0Bond and Interest #1\$0Bond and Interest #2\$0No-Fund Warrant\$0Special Assessment\$0Substortal\$1,596,437Enrollment (FTE)37,187.6Amount per Pupil2\$222Adult Education\$0Special Education\$0Substortal\$0Special Assessment\$0Special Assessment\$0Special Assessment\$0Substortal\$1,596,437Enrollment (FTE)37,187.6Amount per Pupil2\$222Adult Education\$0Special Education Coop\$0Special Education Coop\$0                                                                                                                                                                                        | At Risk (K-12)                  | \$0         |
| Capital Outlay\$0Driver Training\$0Declining Enrollment\$0Extraordinary School Program\$0Food Service\$0Professional Development\$0Parent Education Program\$0Summer School\$0Special Education\$530,187Cost of Living\$0Career and Postsecondary Ed.\$0Gifts & Grants1\$0Special Liability Expense\$0School Retirement\$0Extraordinary Growth Facilities\$0Special Reserve\$0KPERS Spec. Ret. Contribution\$161,482Contingency Reserve\$0Text Book & Student Material\$0Bond and Interest #1\$0Bond and Interest #2\$0No-Fund Warrant\$0Special Assessment\$0Substrot (FTE)37,187.6Amount per Pupil2\$222Adult Education\$0Special Education\$0Special Education\$0Special Asystemental Education\$0Special Education\$0                                                                               | Bilingual Education             | \$0         |
| Driver Training\$0Declining Enrollment\$0Extraordinary School Program\$0Food Service\$0Professional Development\$0Parent Education Program\$0Summer School\$0Special Education\$530,187Cost of Living\$0Career and Postsecondary Ed.\$0Gifts & Grants1\$0Special Liability Expense\$0School Retirement\$0Extraordinary Growth Facilities\$0Special Reserve\$0KPERS Spec. Ret. Contribution\$161,482Contingency Reserve\$0Text Book & Student Material\$0Bond and Interest #1\$0Bond and Interest #2\$0No-Fund Warrant\$0Special Assessment\$0Substort (FTE)37,187.6Amount per Pupil2\$222Adult Education\$0Special Education\$0Special Education\$0Special Education\$0Special Assessment\$0Special Assessment\$0Special Assessment\$0Special Assessment\$0Substort (FTE)37,187.6Amount per Pupil2\$2222Adult Education\$0Special Education Coop\$0                                                                                                                                                                                                     | Virtual Education               | \$0         |
| Declining Enrollment\$0Extraordinary School Program\$0Food Service\$0Professional Development\$0Parent Education Program\$0Summer School\$0Special Education\$530,187Cost of Living\$0Career and Postsecondary Ed.\$0Gifts & Grants1\$0Special Liability Expense\$0School Retirement\$0Special Reserve\$0KPERS Spec. Ret. Contribution\$161,482Contingency Reserve\$0Kotivity Fund\$0Bond and Interest #1\$0Bond and Interest #2\$0No-Fund Warrant\$0Special Assessment\$0Substort (FTE)37,187.6Amount per Pupil2\$222Adult Education\$0Special Education\$0Special Education\$0Special Assessment\$0Substort AL\$1,596,437Enrollment (FTE)37,187.6Amount per Pupil2\$222Adult Education\$0Special Education\$0Special Education\$0Special Education\$0Special Education Coop\$0                                                                                                                                                                                                                                                                        | Capital Outlay                  | \$0         |
| Extraordinary School Program\$0Food Service\$0Professional Development\$0Parent Education Program\$0Summer School\$0Special Education\$530,187Cost of Living\$0Career and Postsecondary Ed.\$0Gifts & Grants1\$0Special Liability Expense\$0School Retirement\$0Special Reserve\$0KPERS Spec. Ret. Contribution\$161,482Contingency Reserve\$0Text Book & Student Material\$0Bond and Interest #1\$0Bond and Interest #2\$0No-Fund Warrant\$0Special Assessment\$0Superial Assessment\$0Superial Assessment\$0Adult Education\$0Adult Education\$0Adult Supplemental Education\$0Special Education Coop\$0                                                                                                                                                                                                                                                                                                                                                                                                                                              | Driver Training                 | \$0         |
| Food Service\$0Professional Development\$0Parent Education Program\$0Summer School\$0Special Education\$530,187Cost of Living\$0Career and Postsecondary Ed.\$0Gifts & Grants1\$0Special Liability Expense\$0School Retirement\$0Extraordinary Growth Facilities\$0Special Reserve\$0KPERS Spec. Ret. Contribution\$161,482Contingency Reserve\$0Text Book & Student Material\$0Bond and Interest #1\$0Bond and Interest #2\$0No-Fund Warrant\$0SubtottAL\$1,596,437Enrollment (FTE)37,187.6Amount per Pupil2\$222Adult Supplemental Education\$0Special Education Coop\$0                                                                                                                                                                                                                                                                                                                                                                                                                                                                              |                                 | \$0         |
| Professional Development\$0Parent Education Program\$0Summer School\$0Special Education\$530,187Cost of Living\$0Career and Postsecondary Ed.\$0Gifts & Grants1\$0Special Liability Expense\$0School Retirement\$0Extraordinary Growth Facilities\$0Special Reserve\$0KPERS Spec. Ret. Contribution\$161,482Contingency Reserve\$0Text Book & Student Material\$0Bond and Interest #1\$0Bond and Interest #2\$0No-Fund Warrant\$0SubtottAL\$1,596,437Enrollment (FTE)37,187.6Amount per Pupil2\$222Adult Supplemental Education\$0Special Education Coop\$0                                                                                                                                                                                                                                                                                                                                                                                                                                                                                             | Extraordinary School Program    | \$0         |
| Parent Education Program\$0Summer School\$0Special Education\$530,187Cost of Living\$0Career and Postsecondary Ed.\$0Gifts & Grants1\$0Special Liability Expense\$0School Retirement\$0Extraordinary Growth Facilities\$0Special Reserve\$0KPERS Spec. Ret. Contribution\$161,482Contingency Reserve\$0Text Book & Student Material\$0Bond and Interest #1\$0Bond and Interest #2\$0No-Fund Warrant\$0Special Assessment\$0SUBTOTAL\$1,596,437Enrollment (FTE)37,187.6Amount per Pupil2\$222Adult Supplemental Education\$0Special Education Coop\$0                                                                                                                                                                                                                                                                                                                                                                                                                                                                                                    | Food Service                    | \$0         |
| Summer School\$0Special Education\$530,187Cost of Living\$0Career and Postsecondary Ed.\$0Gifts & Grants1\$0Special Liability Expense\$0School Retirement\$0Extraordinary Growth Facilities\$0Special Reserve\$0KPERS Spec. Ret. Contribution\$161,482Contingency Reserve\$0Text Book & Student Material\$0Bond and Interest #1\$0Bond and Interest #2\$0No-Fund Warrant\$0Special Assessment\$0SUBTOTAL\$1,596,437Enrollment (FTE)37,187.6Amount per Pupil2\$222Adult Supplemental Education\$0Special Education Coop\$0                                                                                                                                                                                                                                                                                                                                                                                                                                                                                                                               | Professional Development        | \$0         |
| Special Education\$530,187Cost of Living\$0Career and Postsecondary Ed.\$0Gifts & Grants1\$0Special Liability Expense\$0School Retirement\$0Extraordinary Growth Facilities\$0Special Reserve\$0KPERS Spec. Ret. Contribution\$161,482Contingency Reserve\$0Text Book & Student Material\$0Bond and Interest #1\$0Bond and Interest #2\$0No-Fund Warrant\$0Special Assessment\$0SUBTOTAL\$1,596,437Enrollment (FTE)37,187.6Amount per Pupil2\$222Adult Supplemental Education\$0Special Education Coop\$0                                                                                                                                                                                                                                                                                                                                                                                                                                                                                                                                               | Parent Education Program        | \$0         |
| Cost of Living\$0Career and Postsecondary Ed.\$0Gifts & Grants1\$0Special Liability Expense\$0School Retirement\$0Extraordinary Growth Facilities\$0Special Reserve\$0KPERS Spec. Ret. Contribution\$161,482Contingency Reserve\$0Text Book & Student Material\$0Bond and Interest #1\$0Bond and Interest #2\$0No-Fund Warrant\$0Special Assessment\$0SUBTOTAL\$1,596,437Enrollment (FTE)37,187.6Amount per Pupil2\$222Adult Supplemental Education\$0Special Education Coop\$0                                                                                                                                                                                                                                                                                                                                                                                                                                                                                                                                                                         | Summer School                   | \$0         |
| Career and Postsecondary Ed.\$0Gifts & Grants1\$0Special Liability Expense\$0School Retirement\$0Extraordinary Growth Facilities\$0Special Reserve\$0KPERS Spec. Ret. Contribution\$161,482Contingency Reserve\$0Text Book & Student Material\$0Activity Fund\$0Bond and Interest #1\$0Bond and Interest #2\$0No-Fund Warrant\$0Special Assessment\$0SUBTOTAL\$1,596,437Enrollment (FTE) <sup>3</sup> 7,187.6Amount per Pupil <sup>2</sup> \$222Adult Education\$0Special Education Coop\$0                                                                                                                                                                                                                                                                                                                                                                                                                                                                                                                                                             | Special Education               | \$530,187   |
| Gifts & Grants1\$0Special Liability Expense\$0School Retirement\$0Extraordinary Growth Facilities\$0Special Reserve\$0KPERS Spec. Ret. Contribution\$161,482Contingency Reserve\$0Text Book & Student Material\$0Activity Fund\$0Bond and Interest #1\$0Bond and Interest #2\$0No-Fund Warrant\$0Special Assessment\$0SUBTOTAL\$1,596,437Enrollment (FTE) <sup>3</sup> 7,187.6Amount per Pupil <sup>2</sup> \$222Adult Education\$0Special Education Coop\$0                                                                                                                                                                                                                                                                                                                                                                                                                                                                                                                                                                                            | Cost of Living                  | \$0         |
| Special Liability Expense\$0School Retirement\$0Extraordinary Growth Facilities\$0Special Reserve\$0KPERS Spec. Ret. Contribution\$161,482Contingency Reserve\$0Text Book & Student Material\$0Activity Fund\$0Bond and Interest #1\$0Bond and Interest #2\$0No-Fund Warrant\$0Special Assessment\$0Subtrotal\$1,596,437Enrollment (FTE) <sup>3</sup> 7,187.6Amount per Pupil <sup>2</sup> \$222Adult Education\$0Special Education Coop\$0                                                                                                                                                                                                                                                                                                                                                                                                                                                                                                                                                                                                             | Career and Postsecondary Ed.    | \$0         |
| School Retirement\$0Extraordinary Growth Facilities\$0Special Reserve\$0KPERS Spec. Ret. Contribution\$161,482Contingency Reserve\$0Text Book & Student Material\$0Activity Fund\$0Bond and Interest #1\$0Bond and Interest #2\$0No-Fund Warrant\$0Special Assessment\$0SUBTOTAL\$1,596,437Enrollment (FTE) <sup>3</sup> 7,187.6Amount per Pupil <sup>2</sup> \$222Adult Education\$0Special Education Coop\$0                                                                                                                                                                                                                                                                                                                                                                                                                                                                                                                                                                                                                                          | Gifts & Grants <sup>1</sup>     | \$0         |
| Extraordinary Growth Facilities\$0Special Reserve\$0KPERS Spec. Ret. Contribution\$161,482Contingency Reserve\$0Text Book & Student Material\$0Activity Fund\$0Bond and Interest #1\$0Bond and Interest #2\$0No-Fund Warrant\$0Special Assessment\$0Temporary Note\$0SUBTOTAL\$1,596,437Enrollment (FTE) <sup>3</sup> 7,187.6Amount per Pupil <sup>2</sup> \$222Adult Education\$0Special Education Coop\$0                                                                                                                                                                                                                                                                                                                                                                                                                                                                                                                                                                                                                                             | Special Liability Expense       | \$0         |
| Special Reserve\$0KPERS Spec. Ret. Contribution\$161,482Contingency Reserve\$0Text Book & Student Material\$0Activity Fund\$0Bond and Interest #1\$0Bond and Interest #2\$0No-Fund Warrant\$0Special Assessment\$0Temporary Note\$1,596,437Enrollment (FTE) <sup>3</sup> 7,187.6Amount per Pupil <sup>2</sup> \$222Adult Education\$0Special Education Coop\$0                                                                                                                                                                                                                                                                                                                                                                                                                                                                                                                                                                                                                                                                                          | School Retirement               | \$0         |
| KPERS Spec. Ret. Contribution\$161,482Contingency Reserve\$0Text Book & Student Material\$0Activity Fund\$0Bond and Interest #1\$0Bond and Interest #2\$0No-Fund Warrant\$0Special Assessment\$0SUBTOTAL\$1,596,437Enrollment (FTE) <sup>3</sup> 7,187.6Amount per Pupil <sup>2</sup> \$222Adult Education\$0Special Education Coop\$0                                                                                                                                                                                                                                                                                                                                                                                                                                                                                                                                                                                                                                                                                                                  | Extraordinary Growth Facilities | \$0         |
| Contingency Reserve\$0Text Book & Student Material\$0Activity Fund\$0Bond and Interest #1\$0Bond and Interest #2\$0No-Fund Warrant\$0Special Assessment\$0Temporary Note\$0SUBTOTAL\$1,596,437Enrollment (FTE) <sup>3</sup> 7,187.6Amount per Pupil <sup>2</sup> \$222Adult Education\$0Special Education Coop\$0                                                                                                                                                                                                                                                                                                                                                                                                                                                                                                                                                                                                                                                                                                                                       | Special Reserve                 | \$0         |
| Text Book & Student Material\$0Activity Fund\$0Bond and Interest #1\$0Bond and Interest #2\$0No-Fund Warrant\$0Special Assessment\$0Temporary Note\$0SUBTOTAL\$1,596,437Enrollment (FTE) <sup>3</sup> 7,187.6Amount per Pupil <sup>2</sup> \$222Adult Education\$0Special Education Coop\$0                                                                                                                                                                                                                                                                                                                                                                                                                                                                                                                                                                                                                                                                                                                                                             | KPERS Spec. Ret. Contribution   | \$161,482   |
| Activity Fund\$0Bond and Interest #1\$0Bond and Interest #2\$0Bond and Interest #2\$0No-Fund Warrant\$0Special Assessment\$0Temporary Note\$0SUBTOTAL\$1,596,437Enrollment (FTE) <sup>3</sup> 7,187.6Amount per Pupil <sup>2</sup> \$222Adult Education\$0Special Education Coop\$0                                                                                                                                                                                                                                                                                                                                                                                                                                                                                                                                                                                                                                                                                                                                                                     | Contingency Reserve             | \$0         |
| Bond and Interest #1\$0Bond and Interest #2\$0Bond and Interest #2\$0No-Fund Warrant\$0Special Assessment\$0Temporary Note\$0SUBTOTAL\$1,596,437Enrollment (FTE) <sup>3</sup> 7,187.6Amount per Pupil <sup>2</sup> \$222Adult Education\$0Special Education Coop\$0                                                                                                                                                                                                                                                                                                                                                                                                                                                                                                                                                                                                                                                                                                                                                                                     | Text Book & Student Material    | \$0         |
| Bond and Interest #2\$0No-Fund Warrant\$0Special Assessment\$0Temporary Note\$0SUBTOTAL\$1,596,437Enrollment (FTE) <sup>3</sup> 7,187.6Amount per Pupil <sup>2</sup> \$222Adult Education\$0Adult Supplemental Education\$0Special Education Coop\$0                                                                                                                                                                                                                                                                                                                                                                                                                                                                                                                                                                                                                                                                                                                                                                                                    | Activity Fund                   | \$0         |
| No-Fund Warrant\$0Special Assessment\$0Temporary Note\$0SUBTOTAL\$1,596,437Enrollment (FTE) <sup>3</sup> 7,187.6Amount per Pupil <sup>2</sup> \$222Adult Education\$0Adult Supplemental Education\$0Special Education Coop\$0                                                                                                                                                                                                                                                                                                                                                                                                                                                                                                                                                                                                                                                                                                                                                                                                                           | Bond and Interest #1            | \$0         |
| Special Assessment\$0Temporary Note\$0SUBTOTAL\$1,596,437Enrollment (FTE) <sup>3</sup> 7,187.6Amount per Pupil <sup>2</sup> \$222Adult Education\$0Adult Supplemental Education\$0Special Education Coop\$0                                                                                                                                                                                                                                                                                                                                                                                                                                                                                                                                                                                                                                                                                                                                                                                                                                             | Bond and Interest #2            | \$0         |
| Temporary Note\$0SUBTOTAL\$1,596,437Enrollment (FTE)³7,187.6Amount per Pupil²\$222Adult Education\$0Adult Supplemental Education\$0Special Education Coop\$0                                                                                                                                                                                                                                                                                                                                                                                                                                                                                                                                                                                                                                                                                                                                                                                                                                                                                            | No-Fund Warrant                 | \$0         |
| SUBTOTAL\$1,596,437Enrollment (FTE)³7,187.6Amount per Pupil²\$222Adult Education\$0Adult Supplemental Education\$0Special Education Coop\$0                                                                                                                                                                                                                                                                                                                                                                                                                                                                                                                                                                                                                                                                                                                                                                                                                                                                                                             | Special Assessment              | \$0         |
| Enrollment (FTE)³7,187.6Amount per Pupil²\$222Adult Education\$0Adult Supplemental Education\$0Special Education Coop\$0                                                                                                                                                                                                                                                                                                                                                                                                                                                                                                                                                                                                                                                                                                                                                                                                                                                                                                                                | Temporary Note                  | \$0         |
| Amount per Pupil2\$222Adult Education\$0Adult Supplemental Education\$0Special Education Coop\$0                                                                                                                                                                                                                                                                                                                                                                                                                                                                                                                                                                                                                                                                                                                                                                                                                                                                                                                                                        | SUBTOTAL                        | \$1,596,437 |
| Amount per Pupil2\$222Adult Education\$0Adult Supplemental Education\$0Special Education Coop\$0                                                                                                                                                                                                                                                                                                                                                                                                                                                                                                                                                                                                                                                                                                                                                                                                                                                                                                                                                        | Enrollment (FTE) <sup>3</sup>   |             |
| Adult Education\$0Adult Supplemental Education\$0Special Education Coop\$0                                                                                                                                                                                                                                                                                                                                                                                                                                                                                                                                                                                                                                                                                                                                                                                                                                                                                                                                                                              | · ·                             |             |
| Adult Supplemental Education\$0Special Education Coop\$0                                                                                                                                                                                                                                                                                                                                                                                                                                                                                                                                                                                                                                                                                                                                                                                                                                                                                                                                                                                                | · ·                             |             |
| Special Education Coop \$0                                                                                                                                                                                                                                                                                                                                                                                                                                                                                                                                                                                                                                                                                                                                                                                                                                                                                                                                                                                                                              |                                 |             |
|                                                                                                                                                                                                                                                                                                                                                                                                                                                                                                                                                                                                                                                                                                                                                                                                                                                                                                                                                                                                                                                         |                                 |             |
|                                                                                                                                                                                                                                                                                                                                                                                                                                                                                                                                                                                                                                                                                                                                                                                                                                                                                                                                                                                                                                                         | TOTAL                           | \$1,596,437 |

| 2022-2023             | %                    |
|-----------------------|----------------------|
| Actual \$722,628      | Change<br>2%         |
|                       |                      |
| \$21,536<br>\$164,116 | -60%                 |
| \$104,110             | <u>    16%</u><br>0% |
| \$0                   | 0%                   |
| \$0                   | 0%                   |
| \$0                   | 0%                   |
| \$0                   | 0%                   |
| \$0                   | 0%                   |
| \$0                   | 0%                   |
| \$0                   | 0%                   |
| \$0                   | 0%                   |
| \$0                   | 0%                   |
| \$0                   | 0%                   |
| \$0                   | 0%                   |
| \$483,267             | -9%                  |
| \$0                   | 0%                   |
| \$0                   | 0%                   |
| \$0                   | 0%                   |
| \$0                   | 0%                   |
| \$0                   | 0%                   |
| \$0                   | 0%                   |
| \$0                   | 0%                   |
| \$162,540             | 1%                   |
| \$0                   | 0%                   |
| \$0                   | 0%                   |
| \$0                   | <u>    0%</u><br>0%  |
| \$0<br>\$0            | 0%                   |
| \$0<br>\$0            | 0%                   |
| \$0                   | 0%                   |
| \$0<br>\$0            | 0%                   |
| \$1,554,087           | -3%                  |
| 7,344.1               | 2%                   |
| \$212                 | -5%                  |
|                       |                      |
| \$0                   | 0%                   |
| \$0                   | 0%                   |
| \$0                   | 0%                   |
| \$1,554,087           | -3%                  |

| 0000 0004   | 0/       |
|-------------|----------|
| 2023-2024   | %        |
| Budget      | Change   |
| \$815,770   | 13%      |
| \$71,805    | 233%     |
| \$178,600   | 9%       |
| \$0         | 0%       |
| \$0         | 0%       |
| \$0         | 0%       |
| \$0         | 0%       |
| \$0         | 0%<br>0% |
| \$0<br>\$0  |          |
| \$0<br>\$0  | 0%<br>0% |
| \$0         | 0%       |
| \$0         | 0%       |
| \$0         | 0%       |
| \$0         | 0%       |
| \$617,112   | 28%      |
| \$0         | 0%       |
| \$0         | 0%       |
| \$0         | 0%       |
| \$0         | 0%       |
| \$0         | 0%       |
| \$0         | 0%       |
|             | 0,0      |
| \$178,222   | 10%      |
| ÷ - ,       |          |
|             |          |
|             |          |
| \$0         | 0%       |
| \$0         | 0%       |
| \$0         | 0%       |
| \$0         | 0%       |
| \$0         | 0%       |
| \$1,861,509 | 20%      |
| 7,626.3     | 4%       |
| \$244       | 15%      |
| \$0         | 0%       |
|             |          |
| \$0         | 0%       |
| \$0         | 0%       |
| \$1,861,509 | 20%      |