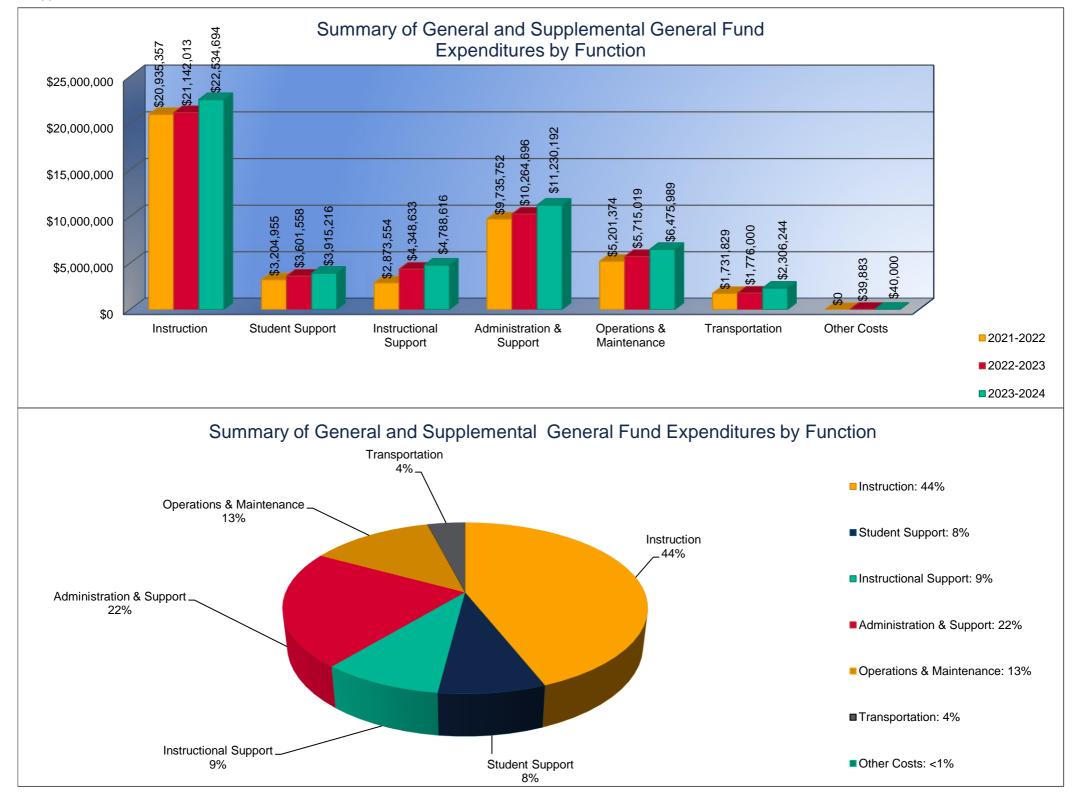

#### Summary of General and Supplemental General Fund Expenditures by Function\*

|                          |              | %     |              | %     |        |              | %     |        |
|--------------------------|--------------|-------|--------------|-------|--------|--------------|-------|--------|
|                          | 2021-2022    | of    | 2022-2023    | of    | %      | 2023-2024    | of    | %      |
|                          | Actual       | Total | Actual       | Total | Change | Budget       | Total | Change |
| Instruction              | \$20,935,357 | 48%   | \$21,142,013 | 45%   | 1%     | \$22,534,694 | 44%   | 7%     |
| Student Support          | \$3,204,955  | 7%    | \$3,601,558  | 8%    | 12%    | \$3,915,216  | 8%    | 9%     |
| Instructional Support    | \$2,873,554  | 7%    | \$4,348,633  | 9%    | 51%    | \$4,788,616  | 9%    | 10%    |
| Administration & Support | \$9,735,752  | 22%   | \$10,264,696 | 22%   | 5%     | \$11,230,192 | 22%   | 9%     |
| Operations & Maintenance | \$5,201,374  | 12%   | \$5,715,019  | 12%   | 10%    | \$6,475,989  | 13%   | 13%    |
| Transportation           | \$1,731,829  | 4%    | \$1,776,000  | 4%    | 3%     | \$2,306,244  | 4%    | 30%    |
| Capital Improvements     | \$0          | 0%    | \$0          | 0%    | 0%     | \$0          | 0%    | 0%     |
| Other Costs              | \$0          | \$0   | \$39,883     | <1%   | 0%     | \$40,000     | <1%   | 0%     |
| Total Expenditures       | \$43,682,821 | 100%  | \$46,887,802 | 100%  | 7%     | \$51,290,951 | 100%  | 9%     |
| Amount per Pupil         | \$6,078      |       | \$6,384      |       | 5%     | \$6,726      |       | 5%     |

\*The Summary of General and Supplemental General Fund Expenditures by Function comes from pages 6-13 and is the sum of the "General Fund" and "Supplemental General Fund" line items.