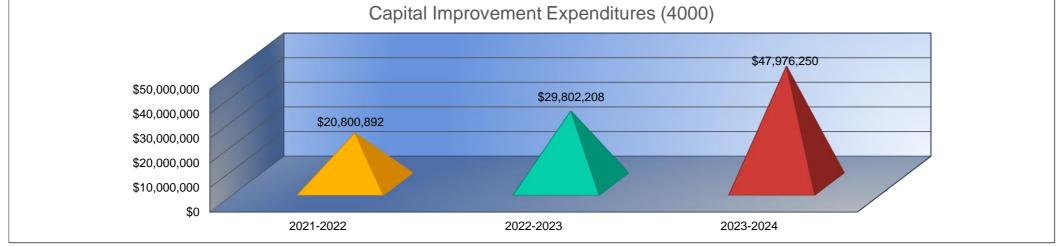

#### Summary of Total Expenditures by Function (All Funds)

|                                   | 2021-2022            | % of  | 2022-2023     | % of  | %      | 2023-2024     | % of  | %      |
|-----------------------------------|----------------------|-------|---------------|-------|--------|---------------|-------|--------|
|                                   | Actual               | Total | Actual        | Total | Change | Budget        | Total | Change |
| Instruction                       | \$57,064,938         | 42%   | \$59,386,696  | 39%   | 4%     | \$70,956,980  | 37%   | 19%    |
| Student Support Services          | \$9,068,546          | 7%    | \$9,487,243   | 6%    | 5%     | \$10,960,612  | 6%    | 16%    |
| Instructional Support Services    | \$8,977,366          | 7%    | \$7,015,301   | 5%    | -22%   | \$9,212,955   | 5%    | 31%    |
| Administration & Support          | \$13,031,593         | 10%   | \$12,642,534  | 8%    | -3%    | \$16,268,887  | 9%    | 29%    |
| Operations & Maintenance          | \$11,838,039         | 9%    | \$16,827,373  | 11%   | 42%    | \$21,276,979  | 11%   | 26%    |
| Transportation                    | \$2,727,624          | 2%    | \$2,757,672   | 2%    | 1%     | \$3,575,722   | 2%    | 30%    |
| Food Services                     | \$3,775,828          | 3%    | \$4,023,901   | 3%    | 7%     | \$4,623,688   | 2%    | 15%    |
| Capital Improvements              | \$20,800,892         | 15%   | \$29,802,208  | 19%   | 43%    | \$47,976,250  | 25%   | 61%    |
| Debt Services                     | \$7,098,968          | 5%    | \$11,896,191  | 8%    | 68%    | \$4,973,559   | 3%    | -58%   |
| Other Costs                       | \$1,697              | <1%   | \$40,871      | <1%   | 2308%  | \$41,000      | <1%   | 0%     |
| Total Expenditures <sup>1</sup>   | 134,385,491          | 100%  | \$153,879,990 | 100%  | 15%    | \$189,866,632 | 100%  | 23%    |
| Amount per Pupil                  | \$18,697             |       | \$20,953      |       | 12%    | \$24,896      |       | 19%    |
| Current Expenditures <sup>2</sup> | \$122,445,390        | 100%  | \$135,241,514 | 100%  | 10%    | \$163,006,957 | 100%  | 21%    |
| Amount per Pupil                  | \$17,036             |       | \$18,415      |       | 8%     | \$21,374      |       | 16%    |
| Percent of Expenditures for Inst  | ruction <sup>3</sup> |       |               |       |        |               |       |        |
| Total Expenditures                | \$56,106,576         | 42%   | \$59,180,449  | 38%   | -4%    | \$69,955,980  | 37%   | -1%    |
| Current Expenditures              | \$56,106,576         | 46%   | \$59,180,449  | 44%   | -2%    | \$69,955,980  | 43%   | -1%    |

2. Current Expenditures excludes Capital Outlay (Code 16) and Bond Debt expenditures (Code 62 & 63)

3. Instruction excludes Capital Outlay (Code 16) and Bond Debt expenditures (Code 62 & 63)

Functions Included:Instruction (1000), Student Support Services (2100), Instructional Support Services (2200), Administration & Support (2300, 2400, 2500),Operations & Maintenance (2600), Transportation (2700), Food Service (3100), Other Costs (2900, 3300), Capital Improvements (4000),<br/>Debt Services (5100) and Transfers (5200)