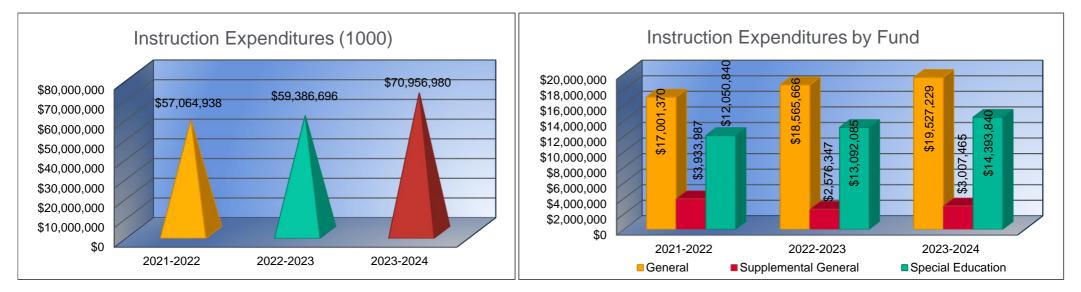

| Instruction | Expenditures | (1000) |
|-------------|--------------|--------|
|-------------|--------------|--------|

|                                 | 2021-2022    |
|---------------------------------|--------------|
|                                 | Actual       |
| General                         | \$17,001,370 |
| Federal Funds                   | \$6,676,769  |
| Supplemental General            | \$3,933,987  |
| Preschool-Aged At-Risk          | \$904,169    |
| At Risk (K-12)                  | \$5,693,653  |
| Bilingual Education             | \$2,208,619  |
| Virtual Education               | \$63,084     |
| Capital Outlay                  | \$958,362    |
| Driver Education                | \$32,794     |
| Declining Enrollment            | \$0          |
| Extraordinary School Program    | \$0          |
| Food Service                    | \$0          |
| Professional Development        | \$0          |
| Parent Education Program        | \$0          |
| Summer School                   | \$0          |
| Special Education               | \$12,050,840 |
| Cost of Living                  | \$0          |
| Career and Postsecondary Ed.    | \$1,160,699  |
| Gifts & Grants <sup>1</sup>     | \$346,368    |
| Special Liability               | \$0          |
| School Retirement               | \$0          |
| Extraordinary Growth Facilities | \$0          |
| Special Reserve                 | \$0          |
| KPERS Spec. Ret. Contribution   | \$5,512,774  |
| Contingency Reserve             | \$0          |
| Text Book & Student Material    | \$67,589     |
| Activity Fund                   | \$453,861    |
| Bond and Interest #1            | \$0          |
| Bond and Interest #2            | \$0          |
| No-Fund Warrant                 | \$0          |
| Special Assessment              | \$0          |
| Temporary Note                  | \$0          |
| SUBTOTAL                        | \$57,064,938 |
| Enrollment (FTE) <sup>3</sup>   | 7,187.6      |
| Amount per Pupil <sup>2</sup>   | \$7,939      |
| Adult Education                 | \$0          |
| Adult Supplemental Education    | \$0          |
| Special Education Coop          | \$0          |
|                                 |              |

| 2022-2023    | %      |
|--------------|--------|
| Actual       | Change |
| \$18,565,666 | 9%     |
| \$7,271,931  | 9%     |
| \$2,576,347  | -35%   |
| \$571,814    | -37%   |
| \$6,307,446  | 11%    |
| \$2,331,676  | 6%     |
| \$40,782     | -35%   |
| \$206,247    | -78%   |
| \$26,748     | -18%   |
| \$0          | 0%     |
| \$0          | 0%     |
| \$0          | 0%     |
| \$0          | 0%     |
| \$0          | 0%     |
| \$0          | 0%     |
| \$13,092,085 | 9%     |
| \$0          | 0%     |
| \$1,355,356  | 17%    |
| \$751,528    | 117%   |
| \$0          | 0%     |
| \$0          | 0%     |
| \$0          | 0%     |
| \$0          | 0%     |
| \$5,550,582  | 1%     |
| \$0          | 0%     |
| \$75,693     | 12%    |
| \$662,795    | 46%    |
| \$0          | 0%     |
| \$0          | 0%     |
| \$0          | 0%     |
| \$0          | 0%     |
| \$0          | 0%     |
| \$59,386,696 | 4%     |
| 7,344.1      | 2%     |
| \$8,086      | 2%     |
| \$0          | 0%     |
| \$0          | 0%     |
| \$0          | 0%     |
| \$59,386,696 | 4%     |

| 2023-2024    | %      |
|--------------|--------|
| Budget       | Change |
| \$19,527,229 | 5%     |
| \$8,521,407  | 17%    |
| \$3,007,465  | 17%    |
| \$963,858    | 69%    |
| \$12,597,875 | 100%   |
| \$2,562,123  | 10%    |
| \$100,000    | 145%   |
| \$1,001,000  | 385%   |
| \$46,450     | 74%    |
| \$0          | 0%     |
| \$0          | 0%     |
| \$0          | 0%     |
| \$0          | 0%     |
| \$0          | 0%     |
| \$0          | 0%     |
| \$14,393,840 | 10%    |
| \$0          | 0%     |
| \$1,449,657  | 7%     |
| \$678,673    | -10%   |
| \$0          | 0%     |
| \$0          | 0%     |
| \$0          | 0%     |
|              |        |
| \$6,107,403  | 10%    |
|              |        |
|              |        |
|              |        |
| \$0          | 0%     |
| \$0          | 0%     |
| \$0          | 0%     |
| \$0          | 0%     |
| \$0          | 0%     |
| \$70,956,980 | 19%    |
| 7,626.3      | 4%     |
| \$9,304      | 15%    |
| \$0          | 0%     |
| \$0          | 0%     |
| \$0          | 0%     |
| \$70,956,980 | 19%    |
|              |        |