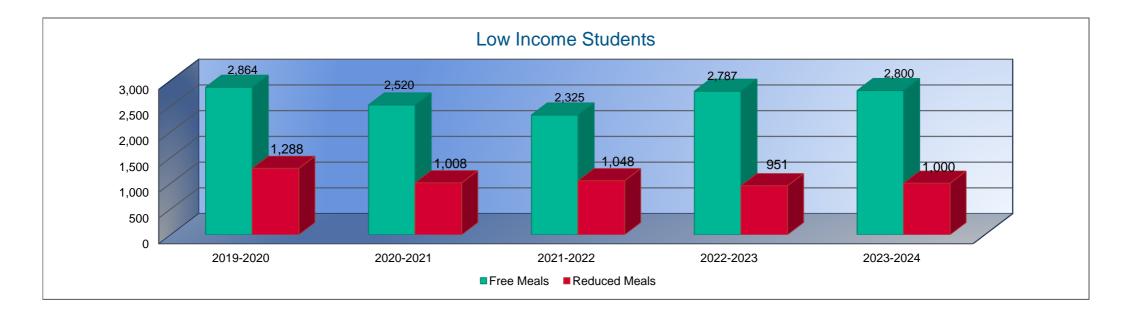

e | Budget    | Change |
| FTE Enrollment (excl. Virtual) <sup>1</sup> | 7,423.1   | 7,190.6   | -3%    | 7,168.6   | 0%     | 7,330.7   | 2%     | 7,290.0   | -1%    |
| FTE Enrollment (incl. Virtual) <sup>1</sup> | 7,379.9   | 7,202.1   | -2%    | 7,187.6   | 0%     | 7,344.1   | 2%     | 7,626.3   | 4%     |
| Free Meal Student Headcount                 | 2,864     | 2,520     | -12%   | 2,325     | -8%    | 2,787     | 20%    | 2,800     | 0%     |
| Reduced Meal Student Headcount              | 1,288     | 1,008     | -22%   | 1,048     | 4%     | 951       | -9%    | 1,000     | 5%     |

1. FTE Enrollment includes 9/20 and 2/20 counts, Preschool-Aged At-Risk (4 year olds). Beginning in the 2017-2018 school year, full-day Kindergarten is funded as 1.0 FTE. KAMS FTE is excluded.







## **Mill Rates by Fund**

|                                     | 2021-2022 |
|-------------------------------------|-----------|
|                                     | Actual    |
| General                             | 20.000    |
| Supplemental General                | 12.999    |
| Adult Education                     | 0.000     |
| Capital Outlay                      | 6.485     |
| Declining Enrollment                | 0.000     |
| Cost of Living                      | 0.000     |
| Special Liability                   | 0.000     |
| School Retirement                   | 0.000     |
| Extraordinary Growth Facilities     | 0.000     |
| Bond and Interest #1                | 3.990     |
| Bond and Interest #2                | 0.000     |
| No Fund Warrant                     | 0.0