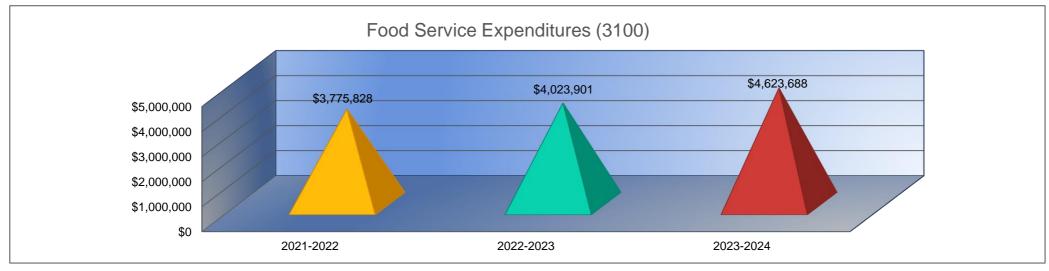

#### Summary of Total Expenditures by Function (All Funds)

|                                   | 2021-2022            | % of  | 2022-2023     | % of  | %      | 2023-2024     | % of  | %      |
|-----------------------------------|----------------------|-------|---------------|-------|--------|---------------|-------|--------|
|                                   | Actual               | Total | Actual        | Total | Change | Budget        | Total | Change |
| Instruction                       | \$57,064,938         | 42%   | \$59,386,696  | 39%   | 4%     | \$70,956,980  | 37%   | 19%    |
| Student Support Services          | \$9,068,546          | 7%    | \$9,487,243   | 6%    | 5%     | \$10,960,612  | 6%    | 16%    |
| Instructional Support Services    | \$8,977,366          | 7%    | \$7,015,301   | 5%    | -22%   | \$9,212,955   | 5%    | 31%    |
| Administration & Support          | \$13,031,593         | 10%   | \$12,642,534  | 8%    | -3%    | \$16,268,887  | 9%    | 29%    |
| Operations & Maintenance          | \$11,838,039         | 9%    | \$16,827,373  | 11%   | 42%    | \$21,276,979  | 11%   | 26%    |
| Transportation                    | \$2,727,624          | 2%    | \$2,757,672   | 2%    | 1%     | \$3,575,722   | 2%    | 30%    |
| Food Services                     | \$3,775,828          | 3%    | \$4,023,901   | 3%    | 7%     | \$4,623,688   | 2%    | 15%    |
| Capital Improvements              | \$20,800,892         | 15%   | \$29,802,208  | 19%   | 43%    | \$47,976,250  | 25%   | 61%    |
| Debt Services                     | \$7,098,968          | 5%    | \$11,896,191  | 8%    | 68%    | \$4,973,559   | 3%    | -58%   |
| Other Costs                       | \$1,697              | <1%   | \$40,871      | <1%   | 2308%  | \$41,000      | <1%   | 0%     |
| Total Expenditures <sup>1</sup>   | 134,385,491          | 100%  | \$153,879,990 | 100%  | 15%    | \$189,866,632 | 100%  | 23%    |
| Amount per Pupil                  | \$18,697             |       | \$20,953      |       | 12%    | \$24,896      |       | 19%    |
| Current Expenditures <sup>2</sup> | \$122,445,390        | 100%  | \$135,241,514 | 100%  | 10%    | \$163,006,957 | 100%  | 21%    |
| Amount per Pupil                  | \$17,036             |       | \$18,415      |       | 8%     | \$21,374      |       | 16%    |
| Percent of Expenditures for Inst  | ruction <sup>3</sup> |       |               |       |        |               |       |        |
| Total Expenditures                | \$56,106,576         | 42%   | \$59,180,449  | 38%   | -4%    | \$69,955,980  | 37%   | -1%    |
| Current Expenditures              | \$56,106,576         | 46%   | \$59,180,449  | 44%   | -2%    | \$69,955,980  | 43%   | -1%    |