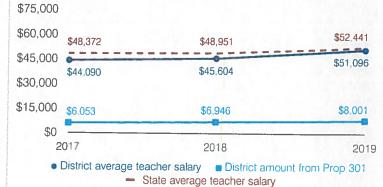

|
| Total operational        |     | 7,570 |       | 8,163 | 8,248           | 8,905         |
| Land and buildings       | 1   | 475   |       | 99    | 1,367           | 1,086         |
| Equipment                |     | 302   |       | 241   | 508             | 496           |
| Interest                 |     | 216   |       | 268   | 319             | 261           |
| Other                    |     | 91    |       | 55    | 194             | 180           |
| Total nonoperational     |     | 1,084 |       | 663   | 2,388           | 2,023         |
| Total per pupil spending | S   | 8,654 | S     | 8,826 | \$10.636        | \$10,928      |

### Percentage point change in spending by operational area (fiscal year 2014 versus 2019)



### Average teacher salary and other measures



Measure 2017 2018 2019 Students per teacher 19.0 19.4 18.3 Average years of teacher experience 10.0 10.0 9.6 Percentage of teachers in first 3 years 18% 14% 17%

### Students who passed State assessments<sup>2</sup>



e Appendix A for information, such as districts included in each peer group, and Appendix B for sources and methodology. school letter grades are available at https://azreportcards.azed.gov.

Arizona Auditor General

Arizona School District Spending—Fiscal Year 2019 | March 2020 | Report 20-201



# DISCUSSION Item 9E.

Pandemic Preparedness Plan

TO:

Humboldt Unified School District Governing Board

Item# 9 E

FROM:

Dr. Daniel Streeter, Superintentend

Reading

DATE:

March 17, 2020

Discuss x

SUBJECT:

Pandemic Preparedness Plan

Action

Consent

**OBJECTIVE:** 

Goal