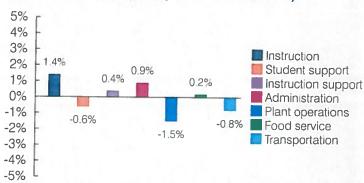

6   |       | 491   | 428             | 417           |
| Total operational        |     | 7,570 |       | 8,163 | 8,248           | 8,905         |
| Land and buildings       | 1   | 475   |       | 99    | 1,367           | 1,086         |
| Equipment                |     | 302   |       | 241   | 508             | 496           |
| Interest                 |     | 216   |       | 268   | 319             | 261           |
| Other                    |     | 91    |       | 55    | 194             | 180           |
| Total nonoperational     |     | 1,084 |       | 663   | 2,388           | 2,023         |
| Total per pupil spending | S   | 8,654 | S     | 8,826 | \$10.636        | \$10,928      |

### Percentage point change in spending by operational area (fiscal year 2014 versus 2019)



### Average teacher salary and other measures



Measure 2017 2018 2019 Students per teacher 19.0 19.4 18.3 Average years of teacher experience 10.0 10.0 9.6 Percentage of teachers in first 3 years 18% 14% 17%

### Students who passed State assessments<sup>2</sup>



e Appendix A for information, such as districts included in each peer group, and Appendix B for sources and methodology. school letter grades are available at https://azreportcards.azed.gov.

Arizona Auditor General

Arizona School District Spending—Fiscal Year 2019 | March 2020 | Report 20-201



# DISCUSSION Item 9E.

Pandemic Preparedness Plan

TO:

Humboldt Unified School District Governing Board

Item# 9 E

FROM:

Dr. Daniel Streeter, Superintentend

Reading

DATE:

March 17, 2020

Discuss x

SUBJECT:

Pandemic Prepared