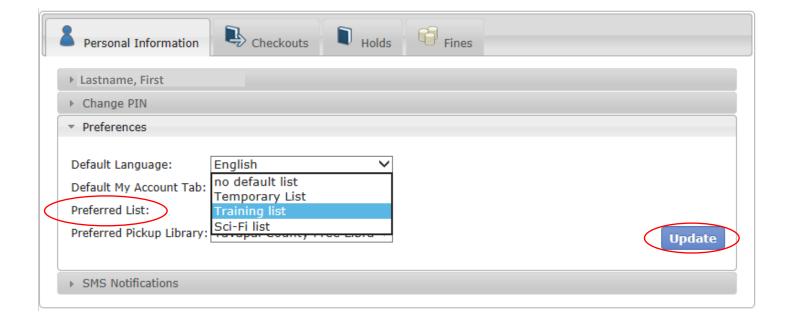

#### CHANGING YOUR DEFAULT LIST

**NOTE**: If you had lists in the previous catalog, they will be imported the first time you log into the new catalog. If you go back to the old catalog and add to your lists there, the new titles will NOT transfer.

1. Log in and click on My Account.

- 2. Under the Personal Information tab, click on Preferences to expand the options.
- 3. Choose your preferred list from the drop down menu (it defaults to the temporary list).