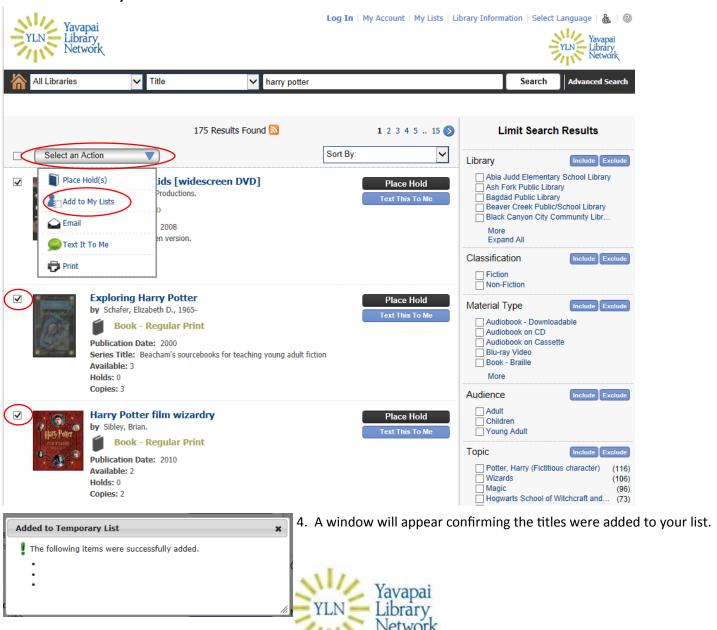

#### **ADDING ITEMS TO MY LISTS**

**NOTE**: If you had lists in the previous catalog, they will be imported the first time you log into the new catalog. If you go back to the old catalog and add to your lists there, the new titles will NOT transfer.

When you find items while searching that you want to organize, you can save them in My Lists. If you are logged in, the items will be saved in your default list (set in My Account). You can search and save items to a list without logging in first. The titles will be saved in a temporary list. Directions for saving a temporary list are on the following page.

- 1. Click the checkboxes next to the titles you want to save in a list.
- 2. Click on **Select an Action** to display the dropdown menu.
- 3. Click Add to My Lists.

4. A window will pop-up. Name your list and click Save.