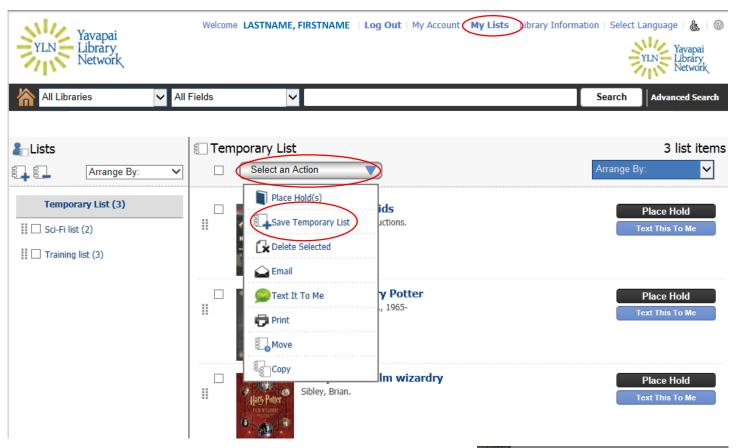

### **SAVING TEMPORARY LISTS**

After saving items to a Temporary List...

- 1. Log in and click My Lists.
- 2. Your temporary list will appear. Click on **Select an Action** to display the dropdown menu.
- 3. Click Save Temporary List.

#### Managing Lists

1. Log In and select My Lists (if you do not log in first, a temporary list will be created that can be saved later).

2. The Temporary List is the default display. Click on a list name to view the contents. From here, you can place holds, or text the information. You can also use the **Select an Action** dropdown menu to email, copy, or delete the list, or move items from one list to another.