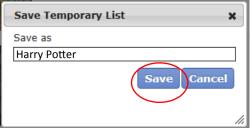

earching that you want to organize, you can save them in My Lists. If you are logged in, the items will be saved in your default list (set in My Account). You can search and save items to a list without logging in first. The titles will be saved in a temporary list. Directions for saving a temporary list are on the following page.

- 1. Click the checkboxes next to the titles you want to save in a list.
- 2. Click on **Select an Action** to display the dropdown menu.
- 3. Click Add to My Lists.



### **SAVING TEMPORARY LISTS**

After saving items to a Temporary List...

- 1. Log in and click My Lists.
- 2. Your temporary list will appear. Click on **Select an Action** to display the dropdown menu.
- 3. Click Save Temporary List.



4. A window will pop-up. Name your list and click Save.





#### CHANGING YOUR DEFAULT LIST

**NOTE**: If you had lists in the previous catalog, they will be imported the first time you log into the new catalog. If you go back to the old catalog and add to your lists there, the new titles will NOT transfer.

1. Log in and click on My Account.



- 2. Under the Personal Information tab, click on Preferences to expand the options.
- 3. Choose your preferred list from the drop down menu (it defaults to the temporary list).





#### Managing Lists

1. Log In and select My Lists (if you do not log in first, a temporary list will be created that can be saved later).



2. The Temporary List is the default display. Click on a list name to view the contents. From here, you can place holds, or text the information. You can also use the **Select an Acti