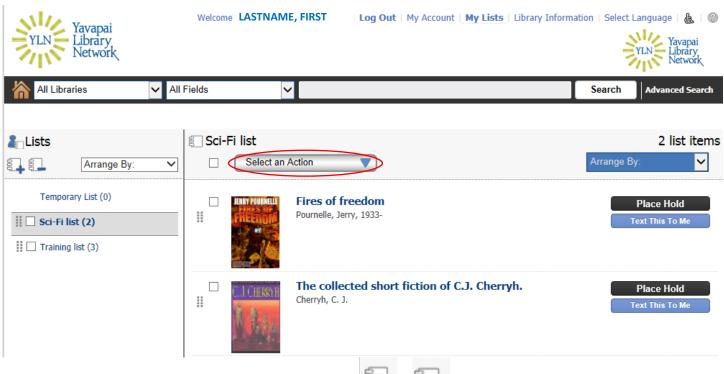

#### Managing Lists

1. Log In and select My Lists (if you do not log in first, a temporary list will be created that can be saved later).

2. The Temporary List is the default display. Click on a list name to view the contents. From here, you can place holds, or text the information. You can also use the **Select an Action** dropdown menu to email, copy, or delete the list, or move items from one list to another.

3. You can add or delete lists by clicking on the icons.

**NOTE**: If you had lists in the previous catalog, they will be imported the first time you log into the new catalog. If you go back to the old catalog and add to your lists there, the new titles will NOT transfer.