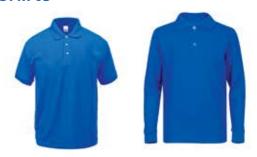

## Elementary

#### **Shirts**



Navy Blue Short or Long Sleeve Polo Shirt with GOLCS logo

#### **Pants**



Khaki Pants

# Middle

#### **Shirts**



Royal Blue Short or Long Sleeve Polo Shirt with GOLCS logo

#### **Shoes**



ALL Black Dress Shoes or ALL Black Sneakers (Sneakers must be all black, including soles, laces & any wording.)

### **Gym Clothing**



Navy Blue Sweatpants with logo

## Uniforms may be purchased at the following locations:

Kid's Place 311 Ferry Street, Newark, NJ 07105 (973) 344–3300 126 Broad Street, Elizabeth, NJ 07201 (908) 355–0600

Today's Kids 1045 Springfield Avenue, Irvington, NJ 07111 (973) 374-3070

Kids Paradise 1016 Springfield Avenue, Irvingston, NJ 07111 (973) 374-4700 Discount Cards are available upon request