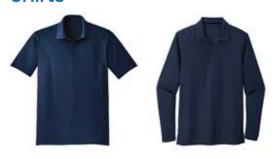

## Elementary

#### **Shirts**



Navy Blue Short or Long Sleeve Polo Shirt with GOLCS logo

#### **Pants**



Khaki Pants

# Middle

#### **Shirts**



Royal Blue Short or Long Sleeve Polo Shirt with GOLCS logo

#### **Shoes**



ALL Black Dress Shoes or ALL Black Sneakers (Sneakers must be all black, including soles, laces & any wording.)

### **Gym Clothing**



Navy Blue Sweatpants with logo

## Uniforms may be purchased at the following locations:

Kid's Place 311 Ferry Street, Newark, NJ 07105 (973) 344–3300 126 Broad Street, Elizabeth, NJ 07201 (908) 355–0600

Today's Kids 1045 Springfield Avenue, Irvington, NJ 07111 (973) 374-3070

Kids Paradise 1016 Springfield Avenue, Irvingston, NJ 07111 (973) 374-4700 Discount Cards are available upon request