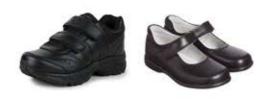

#### **Shoes**

ALL Black Dress Shoes or ALL Black Sneakers (Sneakers must be all black, including soles, laces & any wording.)