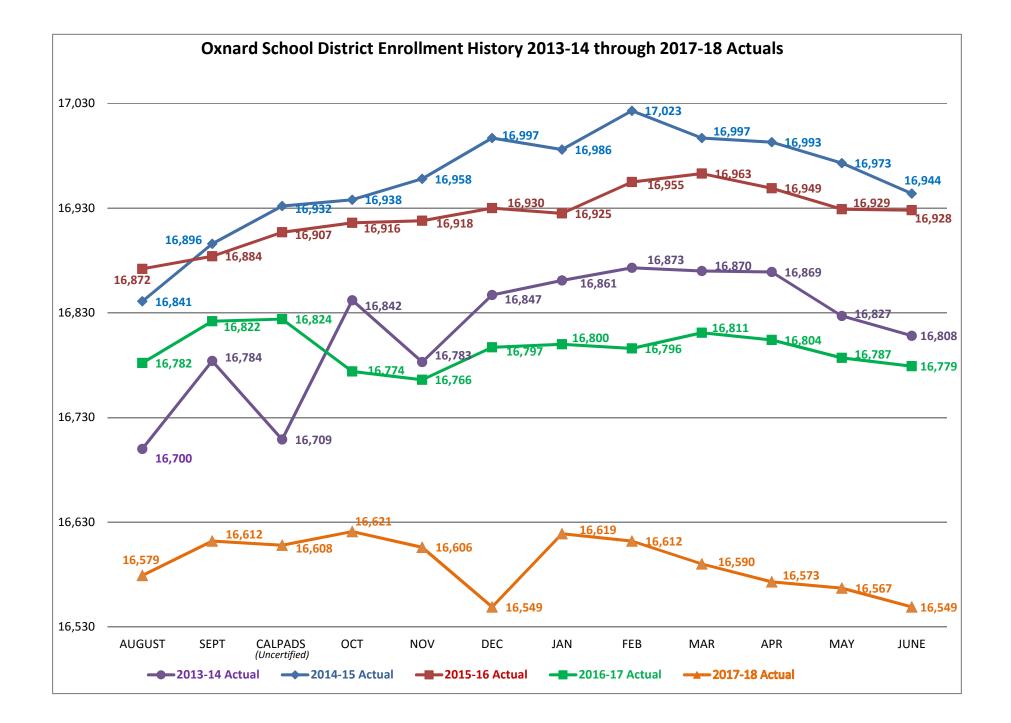

CONSENT AGENDA                                                                                   | X Agreement Category:<br>Academic<br>Enrichment<br>Special Education<br>Support Services<br>Personnel<br>Legal<br>Facilities |
| SECTION D: ACTION<br>SECTION F: BOARD POLICIES                                                              | 1 <sup>ST</sup> Reading 2 <sup>nd</sup> Reading                                                                              |

# **ENROLLMENT REPORT (Penanhoat)**

District enrollment as of June 14, 2018 was 16,549. This is 230 less than the same time last year.

# FISCAL IMPACT

None.

# **RECOMMENDATION**

Information only.

# **ADDITIONAL MATERIAL**

Attached:Graph – Oxnard School District Enrollment History 2013-14 through<br/>2017-18 Actuals (1 page)



#### OSD BOARD AGENDA ITEM

Name of Contributor: Janet Penanhoat

Date of Meeting: 8/8/18



#### Approval of Destruction of Records (Penanhoat/Franz)

The following records have reached the end of their hard copy retention period. All Class 1 records and some Class 2 records are scanned for permanent storage. Class 3 records are destroyed without scanning for permanent retention. Board authorization is requested to dispose of these records.

| DESCRIPTION                              | YEAR(S)               | SCHOOL/DEPARTMENT                           | RECORD<br>CLASS |
|------------------------------------------|-----------------------|---------------------------------------------|-----------------|
| Vendor Files                             | 2013/14               | Accts. Payable