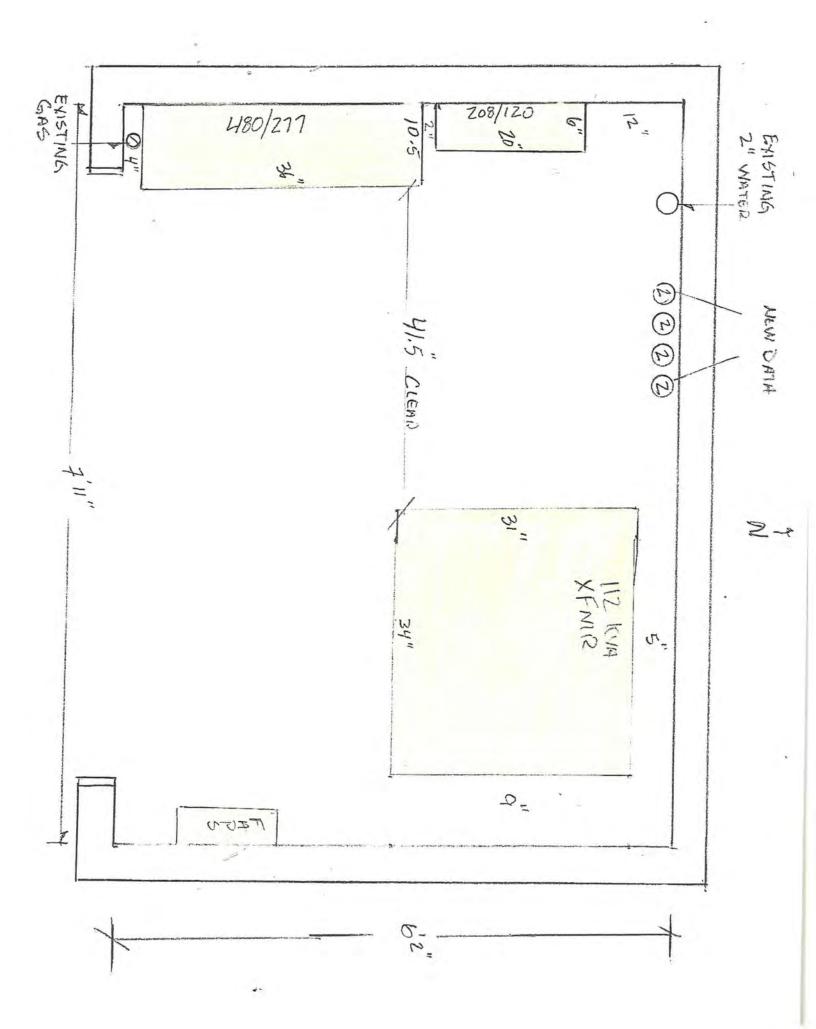

| ich Breaker<br>ch Breaker<br>ovision Only<br>eed Breaker<br>und Bar (Al/Cu Cable)<br>White with Black Letters                                         |



### **Detail Bill of Material** LEMONWOOD BLDG 500

Project Name: General Order No: **Negotiation No:** Alternate No:

D9EN0322X8K1 0001

Page 3 01

All orders must be released for manufacture within 90 days of date of order entry. If approval drawings are required, drawings must be returned approved for release within 60 days of mailing. If drawings are not returned accordingly, and/or if shipment is delayed for any reason, the price of the order will increase by 1.0% per month or fraction there of for the time the shipment is delayed.





E3.0

FOIE STREET, OXNARD, CALIFORNIA











May 29, 2018

Oxnard School District 1051 South A Street Oxnard, CA, 93030

Attn: Mario Mera

Subject: Swinerton Builders Job 16055106 - Lemonwood K-8 School LLB PCI No. 0358 Reduce low voltage duct bank supporting existing 500 Building

Dear Mr. Mera,

We request a Change Order to our contract for the following:

Per numerous discussions and jobsite meeting dated 4-03-18 the low voltage duct bank supporting the 500 Building (ECDC) is over sized and can be reduced

| Quote       | Subcontractor         | Description                                                                                                                                                       | Category | Phase  |
|-------------|-----------------------|---------------------------------------------------------