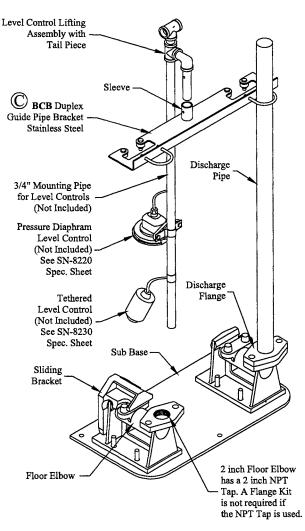

Carpenters / Tapors 3,265 hrs.

|               |         |              |                                               |                     | WE          | JOB              | 16-27        | 15 .  | W                      |
|---------------|---------|--------------|-----------------------------------------------|---------------------|-------------|------------------|--------------|-------|------------------------|
| EMPLOYEE NAME | T AVED. | THURS.       | FRI,                                          | BAT.                | T SUN.      | JOB NAME         | TUES.        | Total | Total Houses           |
| Ubaldo        | 7.330   |              | 1.1.1                                         |                     |             | 1                |              |       | Time In/Times out      |
|               | 11-1130 | 18-501       | 0.001                                         |                     |             | 8.501            | 8-5-1        |       | Land                   |
| Contraras     | D-301   | 10-301       | 0-201                                         |                     | -           | 0-201            | 0-21         | 12.5  |                        |
| Palas         | 7-330   |              | 1                                             |                     |             | on this contract |              |       | Time In/The out        |
| Redro         | 11-1130 | O For        | - /                                           |                     |             | 0.501            | 8.501        |       | Lunch                  |
| Chiquito      | 8-301   | 0-301        | 1/                                            |                     |             | 18-201           | 0.21         |       |                        |
| Hono Fre      | 7-330   |              |                                               | CALCER DE CALCONNEC |             |                  | Map TO Mit O |       | Time In/l'mes out      |
|               | 11-1130 | D P.I        | IN SAL                                        | ***                 |             | 10-500           | DEAL         | 5     | Lunch                  |
| Carranza      | 18-201  | 8-501        | 8-201                                         |                     |             | 8.201            | 8-501        |       |                        |
| Gustavo       | 7-330   | 1            |                                               |                     |             | 1                | -            |       | Time in/Time dut       |
|               | 11-1130 |              |                                               |                     |             |                  |              |       | Lunch                  |
| Flores        | 8-501   | -            | 8-501                                         |                     |             | 8-201            | 8-501        |       |                        |
| Carlos        | 7-330   | CAT-DATE COM | - 7/41-0-11-11-2                              |                     | C.D.L.14    |                  | rink carries |       | Time In/Time out       |
| Carlos        | 11-1130 |              | 1, R 10-10-10-10-10-10-10-10-10-10-10-10-10-1 |                     | er ani l'an | 17               |              |       | Lunch                  |
| Tejeda        | 8-501   | 8-501        | 8-501                                         |                     |             | 1/               | 0            |       |                        |
| 01-12         | 7-330   |              |                                               |                     | U           | 1                | 8-501        |       | Time In/Time out       |
| Chris         | 11-1130 | . /          | 1                                             |                     |             | 1                | 1            |       | Lundh                  |
| Schultze      | 4-102   | 1/-          | 1.                                            | -1. 7               |             | 1                | 1            |       |                        |
| 2             | 7-330   |              | -                                             |                     |             | K                | K            |       | Time In/Time out       |
| Buller        | 7-330   | _/           | 1                                             |                     |             | 1                |              |       | Lunch                  |
| Buller        |         | 1            |                                               |                     |             | 8-702            | 8-702        |       |                        |
| IFONSO        | 5-220   |              | <u> </u>                                      |                     |             |                  |              | -     | Witness In Million and |
| alderon       | 1-330   |              |                                               |                     |             |                  |              |       | Time In/Time ou        |