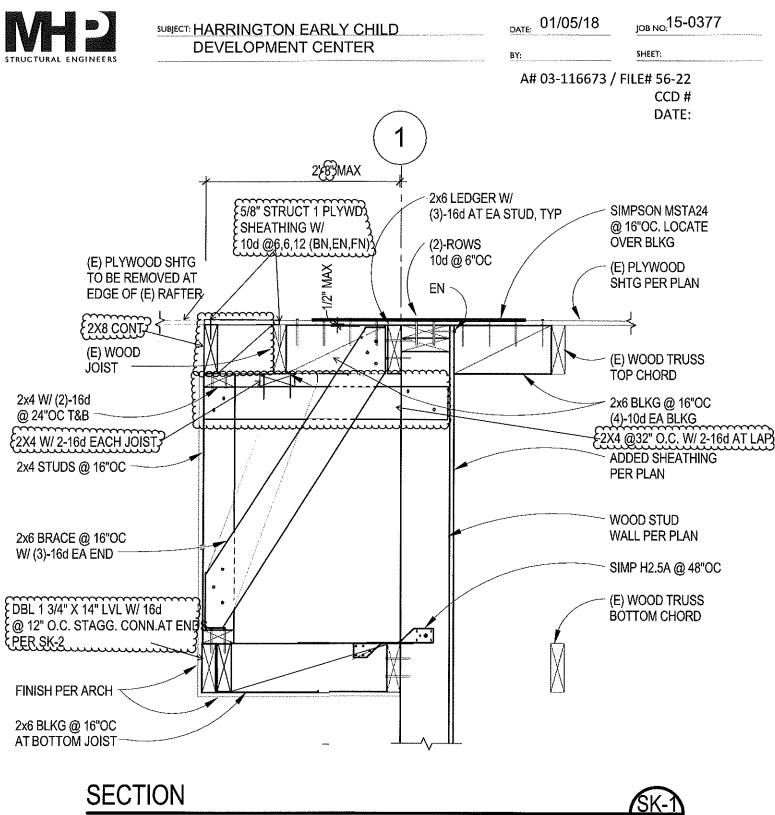

e<br>Dugherty, January 5, 201            |
| soffit to be 2'-4".<br>Request Issued by:<br>Ardalan Construc<br>Response:<br>This will be sub<br>This will be sub | Please advise. S<br>etion Co., Inc.<br>mitted as a CCD.                                   | Teo Barragan<br>Contractor's Signature                       | Teo Barrag<br>Name (Printe | an <u>12/26/2017</u><br>ad) Date<br>Dugherty, January 5, 201            |
| soffit to be 2'-4".<br>Request Issued by:<br>Ardalan Construc<br>Response:<br>This will be sub                     | Please advise. S<br>ction Co., Inc.<br>mitted as a CCD.<br>y:<br>gherty Architects<br>by: | Teo Barragan<br>Contractor's Signature                       | Teo Barrag<br>Name (Printe | an <u>12/26/2017</u><br>ad) Date<br>Dugherty, January 5, 201<br>d) Date |





SCALE: 1" = 1'-0"



| SUBJECT: HARRINGTON EARLY CHILD |
|---------------------------------|
| DEVELOPMENT CENTER              |

DATE: 01/05/18

BY:

<sub>јов NO:</sub>15-0377

SHEET;

A# 03-116673 / FILE# 56-22 CCD # DATE:





| Trade             | PW<br>Determ.<br>Rate | PR Tax | wc  | GL  | Total Burden % | Fully<br>urdened<br>urly Rate |
|-------------------|-----------------------|--------|-----|-----|----------------|-------------------------------|
| Carpenter         | \$59.82               | 15.45% | 12% | 10% | 37.45%         | \$<br>82.22                   |
| Cement Mason      | \$58.75               | 15.45% | 12% | 10% | 37.45%         | \$<br>80.75                   |
| Drywall Installer | \$60.10               | 15.45% | 12% | 10% | 37.45%         | \$<br>82.61