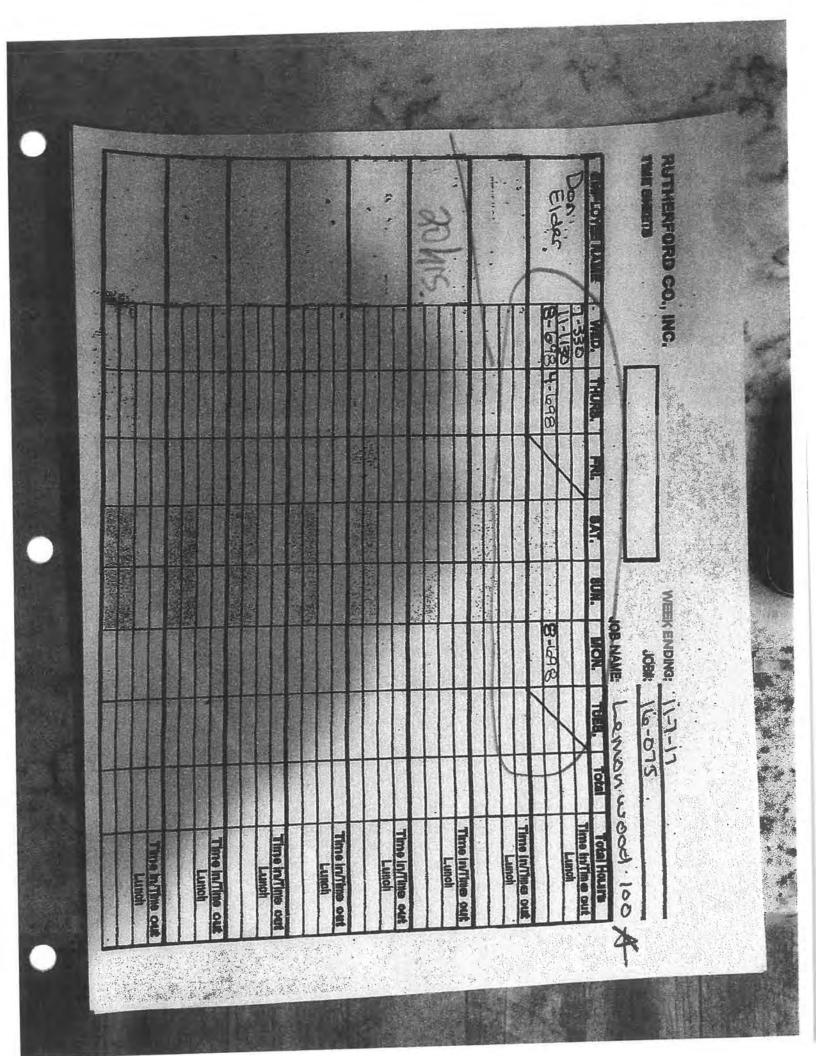

10tal 17rs. 1,568 M 429 \$11,831. + 1,775. (151) \$13,606. +

16 hrs

| IME SHEETS           |         |                |                         |                 | 1          | JOB        | 16-0                                                                                                                                                                                                                                                                                                                                                                                                                                                                                                                                                                                                                                                                                                | 5.     |                            |
|----------------------|---------|----------------|-------------------------|-----------------|------------|------------|-----------------------------------------------------------------------------------------------------------------------------------------------------------------------------------------------------------------------------------------------------------------------------------------------------------------------------------------------------------------------------------------------------------------------------------------------------------------------------------------------------------------------------------------------------------------------------------------------------------------------------------------------------------------------------------------------------|--------|----------------------------|
|                      |         |                | •                       |                 |            | JOB NAME   | and the second se |        | 001 600                    |
| ENPLOYEE NAME        | WED.    | THURS.         | FRI.                    | BAT.            | SUM.       | I PRON.    | TUES.                                                                                                                                                                                                                                                                                                                                                                                                                                                                                                                                                                                                                                                                                               | Total  | Total Houses               |
| Pia: Last-           | 11-1130 |                |                         |                 |            | 1          | -                                                                                                                                                                                                                                                                                                                                                                                                                                                                                                                                                                                                                                                                                                   |        | Time IniTime ou            |
| Rigo berto           | 11-1130 |                |                         |                 |            | 10         | · · >                                                                                                                                                                                                                                                                                                                                                                                                                                                                                                                                                                                                                                                                                               |        | Lunch                      |
| Castameda            | 2-702   | 8-702          | 8-702                   |                 |            | 8-702      | 8-702                                                                                                                                                                                                                                                                                                                                                                                                                                                                                                                                                                                                                                                                                               |        |                            |
| 2 Mile 2011          | 7-330   |                |                         | ukcase concella |            | -          |                                                                                                                                                                                                                                                                                                                                                                                                                                                                                                                                                                                                                                                                                                     | 1      | Time In/Time ou            |
| Juan                 | 11-1130 |                | 1                       |                 |            |            |                                                                                                                                                                                                                                                                                                                                                                                                                                                                                                                                                                                                                                                                                                     | 1      | Lunch                      |
| Resendiz             | 2-702   | 8-702          | 8-702                   |                 |            | 8-707      | 8-702                                                                                                                                                                                                                                                                                                                                                                                                                                                                                                                                                                                                                                                                                               | 1      |                            |
| I SA SANCE I SALE IN |         | 1000           | 0.00                    |                 |            | 10.00      |                                                                                                                                                                                                                                                                                                                                                                                                                                                                                                                                                                                                                                                                                                     | 1-     |                            |
|                      | 7-330   | 1              | 1                       |                 |            | -          |                                                                                                                                                                                                                                                                                                                                                                                                                                                                                                                                                                                                                                                                                                     |        | Time In/Time ou            |
| Jesus                | 141130  |                |                         |                 |            |            |                                                                                                                                                                                                                                                                                                                                                                                                                                                                                                                                                                                                                                                                                                     |        | Lunch                      |
| Diaz                 | 5-702   | 8-702          | 8-702                   |                 |            | 0700       | 8-702                                                                                                                                                                                                                                                                                                                                                                                                                                                                                                                                                                                                                                                                                               |        | le Gitt G/Ej               |
|                      | 6-104   | 10-102         | 10-102                  |                 |            | BINE       | Dire                                                                                                                                                                                                                                                                                                                                                                                                                                                                                                                                                                                                                                                                                                |        |                            |
|                      | 7-330   | 1              |                         |                 |            | PS         |                                                                                                                                                                                                                                                                                                                                                                                                                                                                                                                                                                                                                                                                                                     | harris | Time In/Time ou            |
| marc                 | 11-1130 |                |                         |                 |            |            |                                                                                                                                                                                                                                                                                                                                                                                                                                                                                                                                                                                                                                                                                                     |        | Lunch                      |
| Calderon             |         | 8-102          | 1                       |                 |            |            |                                                                                                                                                                                                                                                                                                                                                                                                                                                                                                                                                                                                                                                                                                     |        | Lutical                    |
|                      |         | 0-1-2          | 1                       |                 |            | 1          |                                                                                                                                                                                                                                                                                                                                                                                                                                                                                                                                                                                                                                                                                                     |        |                            |
| 0.1                  | 7-330   | A TRALE        | Same and a state of the | manne           | - cristing |            |                                                                                                                                                                                                                                                                                                                                                                                                                                                                                                                                                                                                                                                                                                     |        | Port of the Parking of the |
| Inderia. L           | 11-1130 |                |                         |                 |            |            |                                                                                                                                                                                                                                                                                                                                                                                                                                                                                                                                                                                                                                                                                                     |        | Thus in/Tine ou            |
| Buller               | 11-1130 | 8.700          | 8-702                   |                 |            | -          |                                                                                                                                                                                                                                                                                                                                                                                                                                                                                                                                                                                                                                                                                                     |        | Lunch                      |
|                      |         | 0-102          | 10-10L                  |                 |            | 8-702      | 8.702                                                                                                                                                                                                                                                                                                                                                                                                                                                                                                                                                                                                                                                                                               | 1      |                            |
| 01                   | 1-22-   |                |                         |                 |            |            |                                                                                                                                                                                                                                                                                                                                                                                                                                                                                                                                                                                                                                                                                                     | 1      |                            |
| Ape                  | 7-330   |                |                         |                 |            |            |                                                                                                                                                                                                                                                                                                                                                                                                                                                                                                                                                                                                                                                                                                     | 1      | Time In/Time ou            |
| Buller +             |         | 0.707          | 8-702                   |                 |            | -          |                                                                                                                                                                                                                                                                                                                                                                                                                                                                                                                                                                                                                                                                                                     | 1      | Lunoh                      |
|                      | /       | 0-102          | DINE                    |                 |            | 8-702      | 8-702                                                                                                                                                                                                                                                                                                                                                                                                                                                                                                                                                                                                                                                                                               | -      |                            |
|                      | 1-320   |                |                         |                 |            | -          |                                                                                                                                                                                                                                                                                                                                                                                                                                                                                                                                                                                                                                                                                                     | -      |                            |
| Edgar -              | 1-330   |                |                         |                 | -          |            |                                                                                                                                                                                                                                                                                                                                                                                                                                                                                                                                                                                                                                                                                                     | -      | Time in/Time ou            |
| mandez t             | 2-002   | 8-802          | 0.900                   |                 |            | D          |                                                                                                                                                                                                                                                                                                                                                                                                                                                                                                                                                                                                                                                                                                     |        | Lunch                      |
|                      | - OUZ   | 0-002          | 0-000                   |                 | 1          | 8-802      | 2-802                                                                                                                                                                                                                                                                                                                                                                                                                                                                                                                                                                                                                                                                                               |        |                            |
|                      | 7-220-1 | CONCERNMENT OF |                         |                 |            |            |                                                                                                                                                                                                                                                                                                                                                                                                                                                                                                                                                                                                                                                                                                     |        |                            |
| aliph . F            | 7-330   |                |                         |                 |            |            |                                                                                                                                                                                                                                                                                                                                                                                                                                                                                                                                                                                                                                                                                                     |        | Time In/Time ou            |
|                      |         | 2.500          | m and                   |                 |            | 1.2.2.2.2. |                                                                                                                                                                                                                                                                                                                                                                                                                                                                                                                                                                                                                                                                                                     |        | Lunch                      |
| Padillo of           |         | 3-501          | 8-201                   | -               |            | 3-501      | 8-501                                                                                                                                                                                                                                                                                                                                                                                                                                                                                                                                                                                                                                                                                               |        |                            |