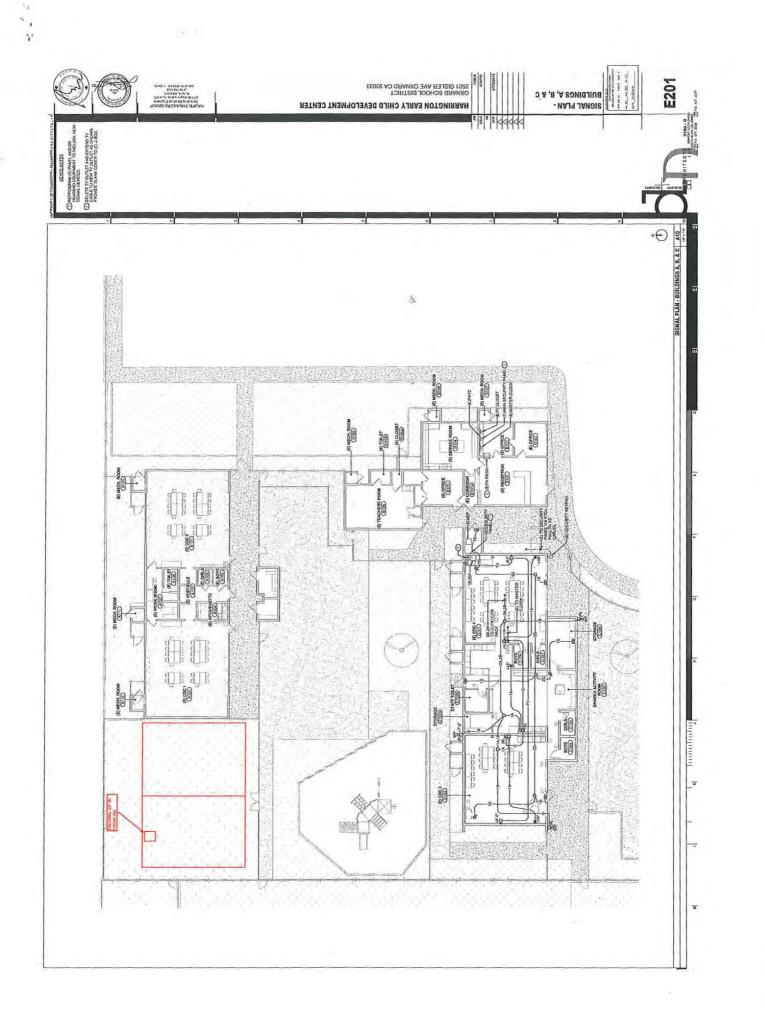

Carpenters / Tapors 3,265 hrs.

|               |         |              |                                               |                     | WE          | JOB              | 16-27        | 15 .  | W                      |
|---------------|---------|--------------|-----------------------------------------------|---------------------|-------------|------------------|--------------|-------|------------------------|
| EMPLOYEE NAME | T AVED. | THURS.       | FRI,                                          | BAT.                | T SUN.      | JOB NAME         | TUES.        | Total | Total Houses           |
| Ubaldo        | 7.330   |              | 1.1.1                                         |                     |             | 1                |              |       | Time In/Times out      |
|               | 11-1130 | 18-501       | 0.001                                         |                     |             | 8.501            | 8-5-1        |       | Land                   |
| Contraras     | D-301   | 10-301       | 0-201                                         |                     | -           | 0-201            | 0-21         | 12.5  |                        |
| Palas         | 7-330   |              | 1                                             |                     |             | on this contract |              |       | Time In/The out        |
| Redro         | 11-1130 | O For        | - /                                           |                     |             | 0.501            | 8.501        |       | Lunch                  |
| Chiquito      | 8-301   | 0-301        | 1/                                            |                     |             | 18-201           | 0.21         |       |                        |
| Hono Fre      | 7-330   |              |                                               | CALCER DE CALCONNEC |             |                  | Map TO Mit O |       | Time In/l'mes out      |
|               | 11-1130 | D P.I        | IN SAL                                        | ***                 |             | 10-500           | DEAL         | 5     | Lunch                  |
| Carranza      | 18-201  | 8-501        | 8-201                                         |                     |             | 8.201            | 8-501        |       |                        |
| Gustavo       | 7-330   | 1            |                                               |                     |             | 1                | -            |       | Time in/Time dut       |
|               | 11-1130 |              |                                               |                     |             |                  |              |       | Lunch                  |
| Flores        | 8-501   | -            | 8-501                                         |                     |             | 8-201            | 8-501        |       |                        |
| Carlos        | 7-330   | CAT-DATE COM | - 7/41-0-11-11-2                              |                     | C.D.L.14    |                  | rink carries |       | Time In/Time out       |
| Carlos        | 11-1130 |              | 1, R 10-10-10-10-10-10-10-10-10-10-10-10-10-1 |                     | er ani l'an | 17               |              |       | Lunch                  |
| Tejeda        | 8-501   | 8-501        | 8-501                                         |                     |             | 1/               | 0            |       |                        |
| 01-12         | 7-330   |              |                                               |                     | U           | 1                | 8-501        |       | Time In/Time out       |
| Chris         | 11-1130 | . /          | 1                                             |                     |             | 1                | 1            |       | Lundh                  |
| Schultze      | 4-102   | 1/-          | 1.                                            | -1. 7               |             | 1                | 1            |       |                        |
| 2             | 7-330   |              | -                                             |                     |             | K                | K            |       | Time In/Time out       |
| Buller        | 7-330   | _/           | 1                                             |                     |             | 1                |              |       | Lunch                  |
| Buller        |         | 1            |                                               |                     |             | 8-702            | 8-702        |       |                        |
| IFONSO        | 5-220   |              | <u> </u>                                      |                     |             |                  |              | -     | Witness In Million and |
| alderon       | 1-330   |              |                                               |                     |             |                  |              |       | Time In/Time ou        |