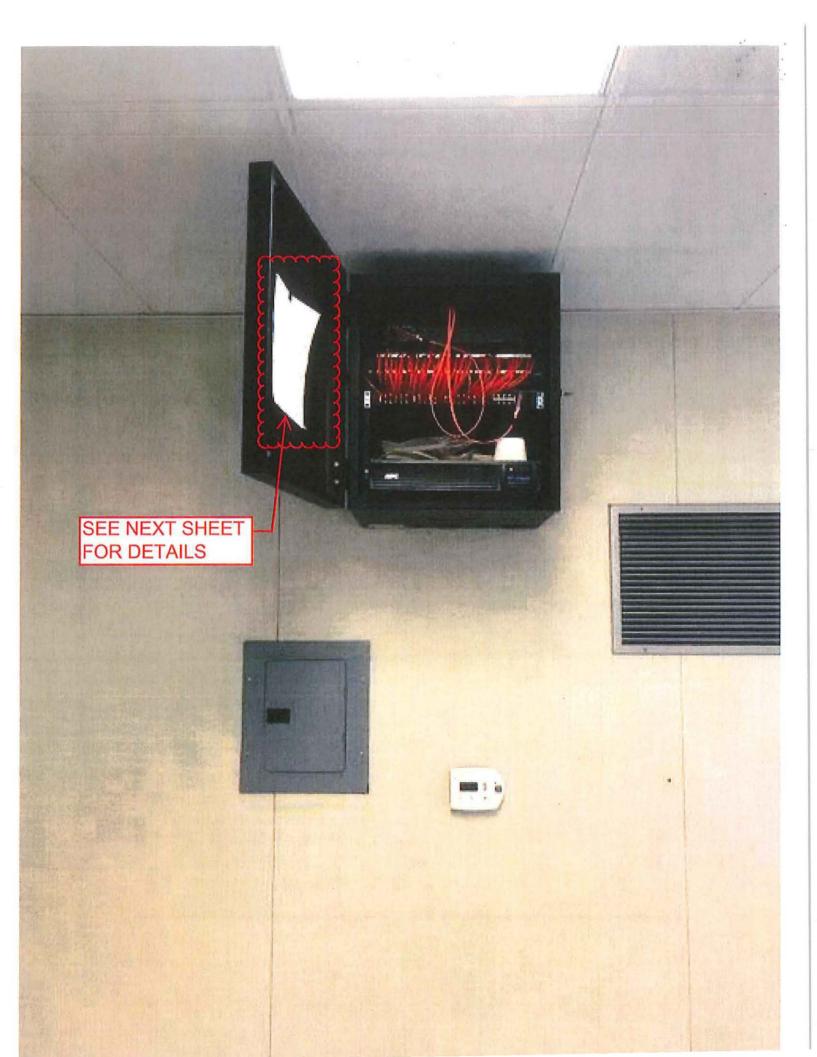

|



1 . . .



· [[•...] 77. ( 3es ; Mary The P <u>æ</u>. and the second sec an Sector Maria en ÷. E i **1**.8-3-1, ι.  $\| u_{\gamma} \|_{\mathcal{X}}$ 34 2<sup>000</sup> Sur i 4 34 6 7 34 6 9 34 7 9 34 7 1 34 7 1 34 6 24 200 2 . . **\*** 13 desal des 1.0 S-17 11 52 4 395 -Sec. Co. 3F Levier Ka 200 9.1 51. 7 d Co Har Privat A Alexandre Sect. 19 1 harder I see Isty 1502 Q i ka ų, 17 8-1-1 12. - 14 A 42 41.59 43 \*- Burny 44 Bar C ÷ ( 45 22 2. I. L 1 28 477 1 1 1 1 238 149 

\* ¥7



## **REQUEST FOR INFORMATION (RFI)**

× " '{

| Project Name:                                                                                                   | Harrington Ea              | rly Child Development Center           | RFI Number:                                                    | 28