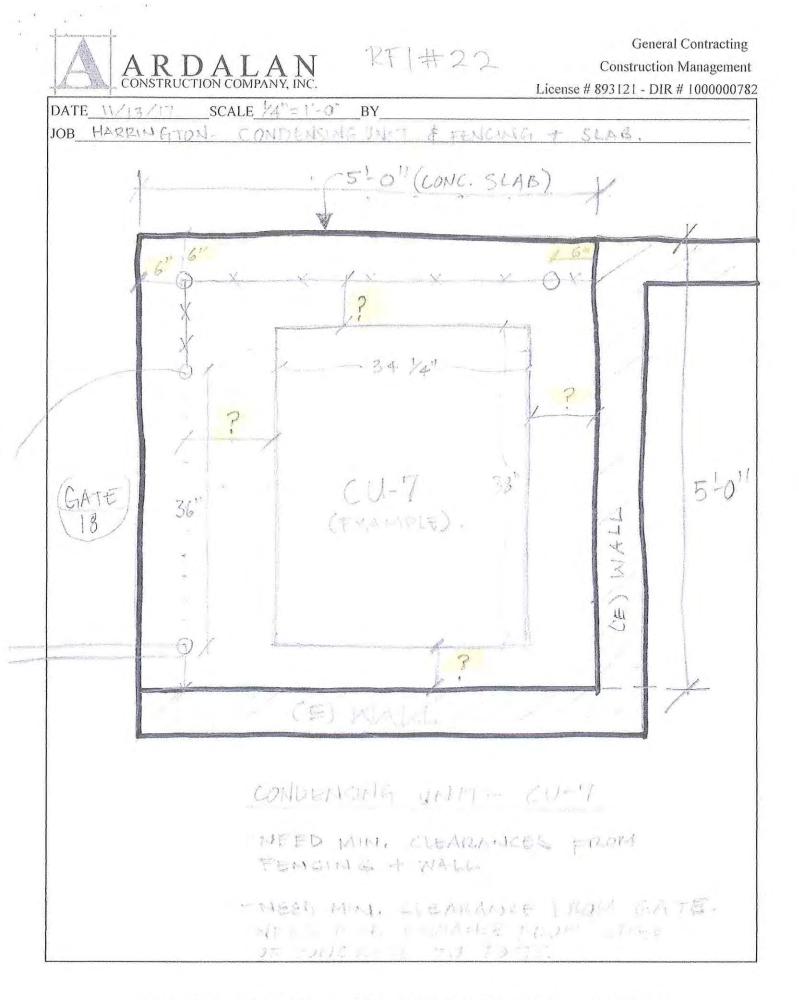

| Chris Yafu<br>Name (Printe | so                     |





8 E. Gainsborough Road, Thousand Oaks, CA 91360 - P. 805-496-7273 - F. 805-496-7310











# LX Series

Split System R-410A Air Conditioner

Project Name: Harrington Early Childhood Development Center

### Quantity: 2 Tag #: CU 7, 9

| Cooling Perfo                                                                      | ormance                                |    |
|------------------------------------------------------------------------------------|----------------------------------------|----|
| Total gross capacity<br>Sensible gross capacity<br>Ambient DB temp.<br>Power input | 55.4 M<br>38.9 M<br>95.0 °F<br>4.70 kV | BH |
| Refriger                                                                           |                                        |    |
| Refrigerant type