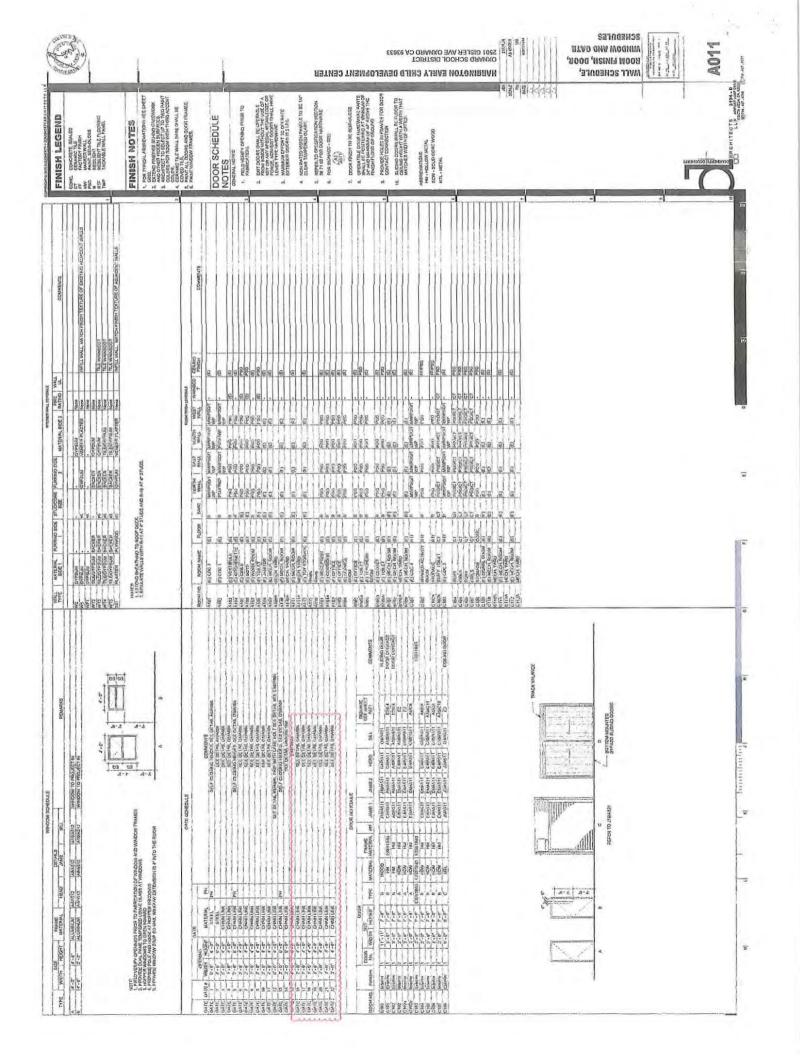

| Chris Yafu<br>Name (Printe | so                     |





8 E. Gainsborough Road, Thousand Oaks, CA 91360 - P. 805-496-7273 - F. 805-496-7310











# LX Series

Split System R-410A Air Conditioner

Project Name: Harrington Early Childhood Development Center

### Quantity: 2 Tag #: CU 7, 9

| Cooling Perfo                                                                      | ormance                                |    |
|------------------------------------------------------------------------------------|----------------------------------------|----|
| Total gross capacity<br>Sensible gross capacity<br>Ambient DB temp.<br>Power input | 55.4 M<br>38.9 M<br>95.0 °F<br>4.70 kV | BH |
| Refriger                                                                           |                                        |    |
| Refrigerant type                                                                   | U-nkno