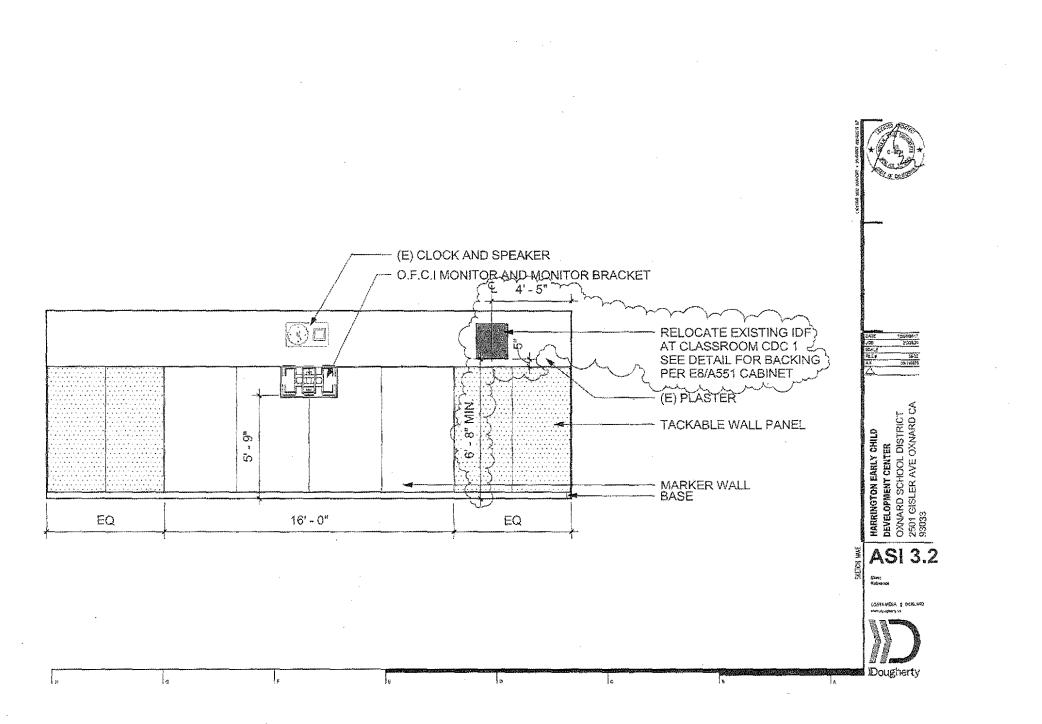

Carpenters / Tapors 3,265 hrs.

|               |         |              |                                               |                     | WE          | JOB              | 16-27        | 15 .  | W                      |
|---------------|---------|--------------|-----------------------------------------------|---------------------|-------------|------------------|--------------|-------|------------------------|
| EMPLOYEE NAME | T AVED. | THURS.       | FRI,                                          | BAT.                | T SUN.      | JOB NAME         | TUES.        | Total | Total Houses           |
| Ubaldo        | 7.330   |              | 1.1.1                                         |                     |             | 1                |              |       | Time In/Times out      |
|               | 11-1130 | 18-501       | 0.001                                         |                     |             | 8.501            | 8-5-1        |       | Land                   |
| Contraras     | D-301   | 10-301       | 0-201                                         |                     | -           | 0-201            | 0-21         | 12.5  |                        |
| Palas         | 7-330   |              | 1                                             |                     |             | on this contract |              |       | Time In/The out        |
| Redro         | 11-1130 | O For        | - /                                           |                     |             | 0.501            | 8.501        |       | Lunch                  |
| Chiquito      | 8-301   | 0-301        | 1/                                            |                     |             | 18-201           | 0.21         |       |                        |
| Hono Fre      | 7-330   |              |                                               | CALCER DE CALCONNEC |             |                  | Map TO Mit O |       | Time In/l'mes out      |
|               | 11-1130 | D P.I        | IN SAL                                        | ***                 |             | 10-500           | DEAL         | 5     | Lunch                  |
| Carranza      | 18-201  | 8-501        | 8-201                                         |                     |             | 8.201            | 8-501        |       |                        |
| Gustavo       | 7-330   | 1            |                                               |                     |             | 1                | -            |       | Time in/Time dut       |
|               | 11-1130 |              |                                               |                     |             |                  |              |       | Lunch                  |
| Flores        | 8-501   | -            | 8-501                                         |                     |             | 8-201            | 8-501        |       |                        |
| Carlos        | 7-330   | CAT-DATE COM | - 7/41-0-11-11-2                              |                     | C.D.L.14    |                  | rink carries |       | Time In/Time out       |
| Carlos        | 11-1130 |              | 1, R 10-10-10-10-10-10-10-10-10-10-10-10-10-1 |                     | er ani l'an | 17               |              |       | Lunch                  |
| Tejeda        | 8-501   | 8-501        | 8-501                                         |                     |             | 1/               | 0            |       |                        |
| 01-12         | 7-330   |              |                                               |                     | U           | 1                | 8-501        |       | Time In/Time out       |
| Chris         | 11-1130 | . /          | 1                                             |                     |             | 1                | 1            |       | Lundh                  |
| Schultze      | 4-102   | 1/-          | 1.                                            | -1. 7               |             | 1                | 1            |       |                        |
| 2             | 7-330   |              | -                                             |                     |             | K                | K            |       | Time In/Time out       |
| Buller        | 7-330   | _/           | 1                                             |                     |             | 1                |              |       | Lunch                  |
| Buller        |         | 1            |                                               |                     |             | 8-702            | 8-702        |       |                        |
| IFONSO        | 5-220   |              | <u> </u>                                      |                     |             |                  |              | -     | Witness In Million and |
| alderon       | 1-330   |              |                                               |                     |             |                  |              |       | Time In/Time ou        |