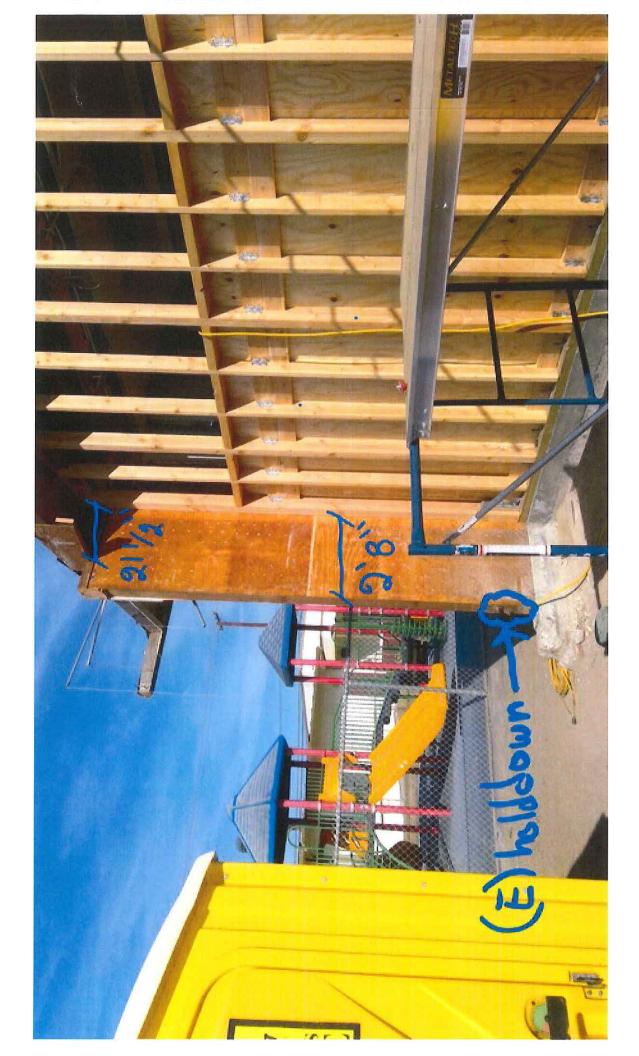

ate<br>Dugherty, January 5, 201            |
| soffit to be 2'-4".<br>Request Issued by:<br>Ardalan Construc<br>Response:<br>This will be sub<br>This will be sub | Please advise. S<br>etion Co., Inc.<br>mitted as a CCD.                                   | Teo Barragan<br>Contractor's Signature                       | Teo Barrag<br>Name (Printe | an <u>12/26/2017</u><br>ad) Date<br>Dugherty, January 5, 201            |
| soffit to be 2'-4".<br>Request Issued by:<br>Ardalan Construc<br>Response:<br>This will be sub                     | Please advise. S<br>ction Co., Inc.<br>mitted as a CCD.<br>y:<br>gherty Architects<br>by: | Teo Barragan<br>Contractor's Signature                       | Teo Barrag<br>Name (Printe | an <u>12/26/2017</u><br>ad) Date<br>Dugherty, January 5, 201<br>d) Date |





SCALE: 1" = 1'-0"



| SUBJECT: HARRINGTON EARLY CHILD |
|---------------------------------|
| DEVELOPMENT CENTER              |

DATE: 01/05/18

BY:

<sub>јов NO:</sub>15-0377

SHEET;

A# 03-116673 / FILE# 56-22 CCD # DATE:





| Trade             | PW<br>Determ.<br>Rate | PR Tax | wc  | GL  | Total Burden % | Fully<br>urdened<br>urly Rate |
|-------------------|-----------------------|--------|-----|-----|----------------|-------------------------------|
| Carpenter         | \$59.82               | 15.45% | 12% | 10% | 37.45%         | \$<br>82.22                   |
| Cement Mason      | \$58.75               | 15.45% | 12% | 10% | 37.45%         | \$<br>80.75                   |
| Drywall Installer | \$60.10               | 15.45% | 12% | 10% | 37.45%         | \$<br>82.61