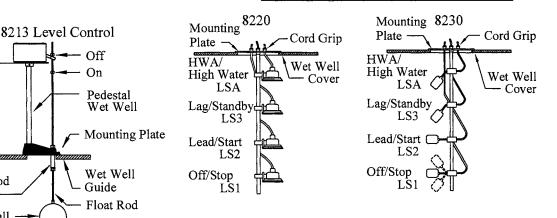

| 8136-L-100                   | 8136-D-100                          | 8136-T-100                           | 20                        |
| 10.0 - 16.0             | 8136-L-160                   | 8136-D-160                          | 8136-T-160                           | 21                        |
| 16.0 - 20.0             | 8136-L-200                   | 8136-D-200                          | 8136-T-200                           | 23                        |
| 20.0 - 25.0             | 8136-L-250                   | 8136-D-250                          | 8136-T-250                           | 25                        |
|                         |                              | 1                                   | 1                                    |                           |



## **Options:**

SN-8136-5

R

Guide

Float Rod

Float Ball

Lever

Switch

28

8100K7102: HWA Dome Light Type 4X- Lexan, red flashing, on top of panel. Light remains on until condition is corrected.

How to Order: Specify Order Number, System Phase and Voltage, Pump Motor HP, and any Options.

D-35

F.O.B. Cedarburg (Milwaukee), Wisconsin

Replaces SN-8136, April 1, 2017

SN-8136

# WELI

Flat guide pipe bracket

Above cover discharge

Guide Pipe

Pu

Angle guide pipe bracket

BCB guide pipe bracket

Guide Pipe

Pump

Order

Number

2613K102

2613K202

2613K942

205.666.002

Access Hatch

Guide Pipe

## 2 Inch Removal System **System Includes:**

## 2613-2 March 23, 2017



- Sliding Bracket one .
  - Iron or
  - Bronze for use with Explosion Proof Motors
  - 316 Stainless Steel
- Guide