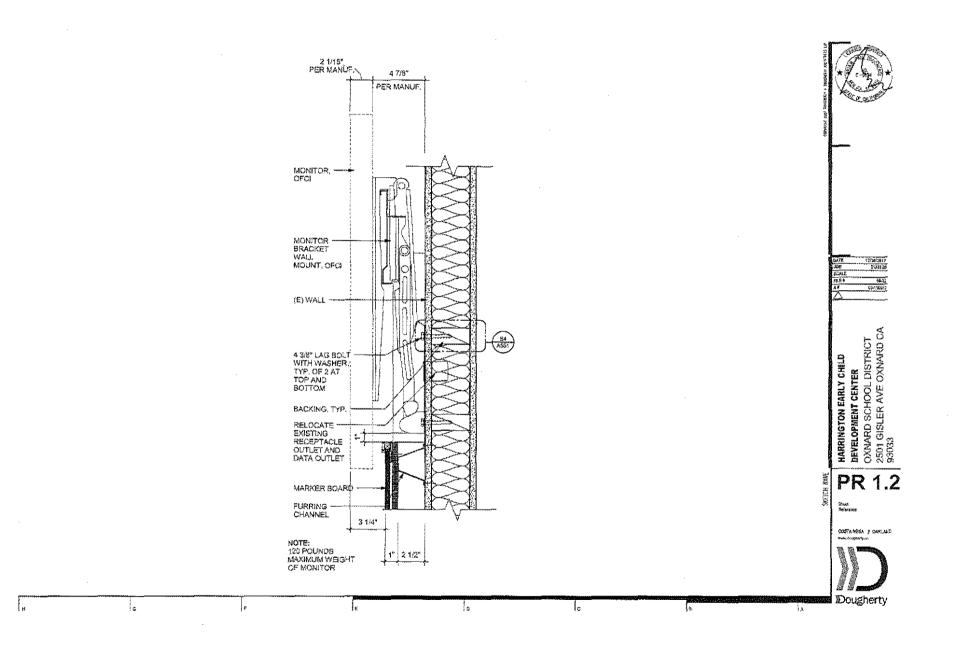

in format and delivered to the Architect in the number of days so-noted. The Contractor is at risk for rework costs if the proposal is not received in the time period specified.

#### **Monitor and Furring Channel** Subject:

1. Provide mounting for two wall-mounted brackets and monitors at classrooms A102 and A101 per attached PR 1.1.

2. Provide 2-1/2 inches furring channel at the markerboard/tackboard, the entire length of the wall, where the monitor is located per attached PR 1.2.

3. Relocate existing receptacle outlet, cover plate and electrical wiring per PR 1.2.

4. Relocate existing data cable for monitor's connection per PR 1.2

This is not a change of contract. Do not proceed with the work described until notified by the Owner.

Attachments PR 1.1, PR 1.2

Lead Signature









· · · · · ·

# Architect's Supplemental Instructions (ASI) Child Development Center No. 3

ContractorArdalan ConstructionOwnerOxnard School DistrictContract Start DateSeptember 18, 2017Date IssuedDecember 20, 2017

Proceed with the work using the following instructions in conjunction with the contact documents. This information is a clarification of the contract and does not constitute a change in contract or contract sum. By proceeding with the work, the contractor agrees that no adjustments to the contract will be made.

#### Subject: Relocate Existing IDF

#### **Detailed Description**

1. Relocate one existing IDF from portable room 304 to the west wall in room A102 (existing room name 302) per ASI 3.1 and ASI 3.2.

2. Refer to backing detail E8/A551. See attached ASI 3.3.

3. Reinst