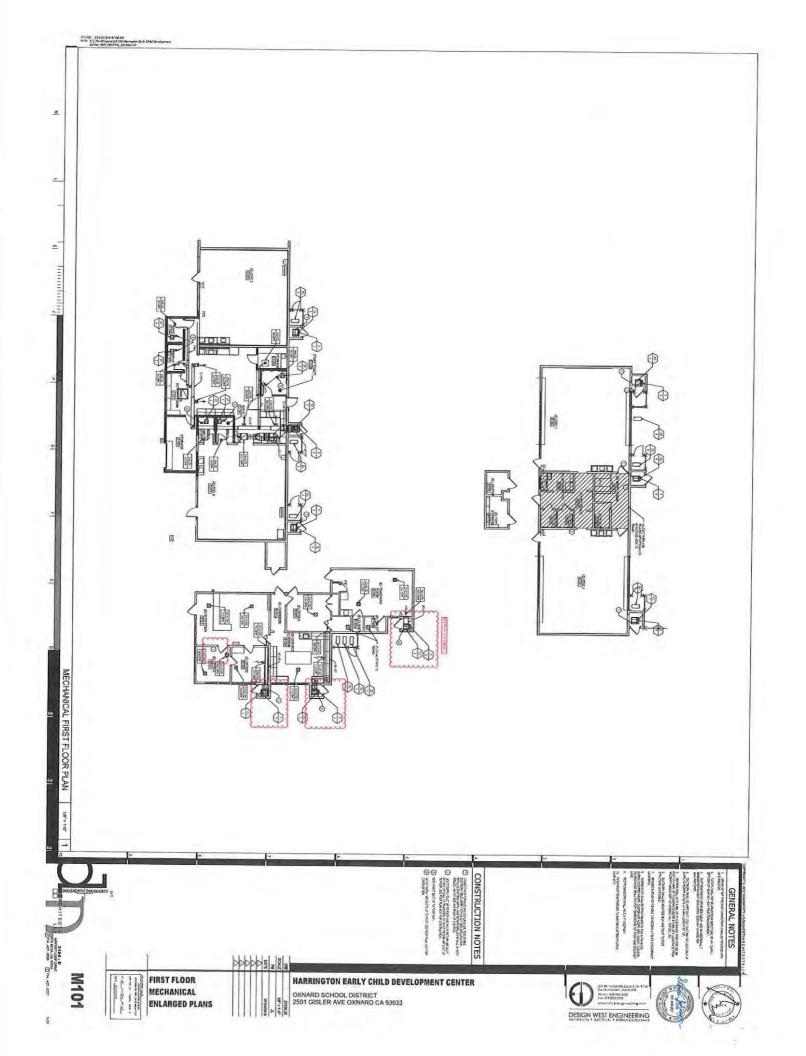

Carpenters / Tapors 3,265 hrs.

|               |         |              |                                               |                     | WE          | JOB              | 16-27        | 15 .  | W                      |
|---------------|---------|--------------|-----------------------------------------------|---------------------|-------------|------------------|--------------|-------|------------------------|
| EMPLOYEE NAME | T AVED. | THURS.       | FRI,                                          | BAT.                | T SUN.      | JOB NAME         | TUES.        | Total | Total Houses           |
| Ubaldo        | 7.330   |              | 1.1.1                                         |                     |             | 1                |              |       | Time In/Times out      |
|               | 11-1130 | 18-501       | 0.001                                         |                     |             | 8.501            | 8-5-1        |       | Land                   |
| Contraras     | D-301   | 10-301       | 0-201                                         |                     | -           | 0-201            | 0-21         | 12.5  |                        |
| Palas         | 7-330   |              | 1                                             |                     |             | on this contract |              |       | Time In/The out        |
| Redro         | 11-1130 | O For        | - /                                           |                     |             | 0.501            | 8.501        |       | Lunch                  |
| Chiquito      | 8-301   | 0-301        | 1/                                            |                     |             | 18-201           | 0.21         |       |                        |
| Hono Fre      | 7-330   |              |                                               | CALCER DE CALCONNEC |             |                  | Map TO Mit O |       | Time In/l'mes out      |
|               | 11-1130 | D P.I        | IN SAL                                        | ***                 |             | 10-500           | DEAL         | 5     | Lunch                  |
| Carranza      | 18-201  | 8-501        | 8-201                                         |                     |             | 8.201            | 8-501        |       |                        |
| Gustavo       | 7-330   | 1            |                                               |                     |             | 1                | -            |       | Time in/Time dut       |
|               | 11-1130 |              |                                               |                     |             |                  |              |       | Lunch                  |
| Flores        | 8-501   | -            | 8-501                                         |                     |             | 8-201            | 8-501        |       |                        |
| Carlos        | 7-330   | CAT-DATE COM | - 7/41-0-11-11-2                              |                     | C.D.L.14    |                  | rink carries |       | Time In/Time out       |
| Carlos        | 11-1130 |              | 1, R 10-10-10-10-10-10-10-10-10-10-10-10-10-1 |                     | er ani l'an | 17               |              |       | Lunch                  |
| Tejeda        | 8-501   | 8-501        | 8-501                                         |                     |             | 1/               | 0            |       |                        |
| 01-12         | 7-330   |              |                                               |                     | U           | 1                | 8-501        |       | Time In/Time out       |
| Chris         | 11-1130 | . /          | 1                                             |                     |             | 1                | 1            |       | Lundh                  |
| Schultze      | 4-102   | 1/-          | 1.                                            | -1. 7               |             | 1                | 1            |       |                        |
| 2             | 7-330   |              | -                                             |                     |             | K                | K            |       | Time In/Time out       |
| Buller        | 7-330   | _/           | 1                                             |                     |             | 1                |              |       | Lunch                  |
| Buller        |         | 1            |                                               |                     |             | 8-702            | 8-702        |       |                        |
| IFONSO        | 5-220   |              | <u> </u>                                      |                     |             |                  |              | -     | Witness In Million and |
| alderon       | 1-330   |              |                                               |                     |             |                  |              |       | Time In/Time ou        |