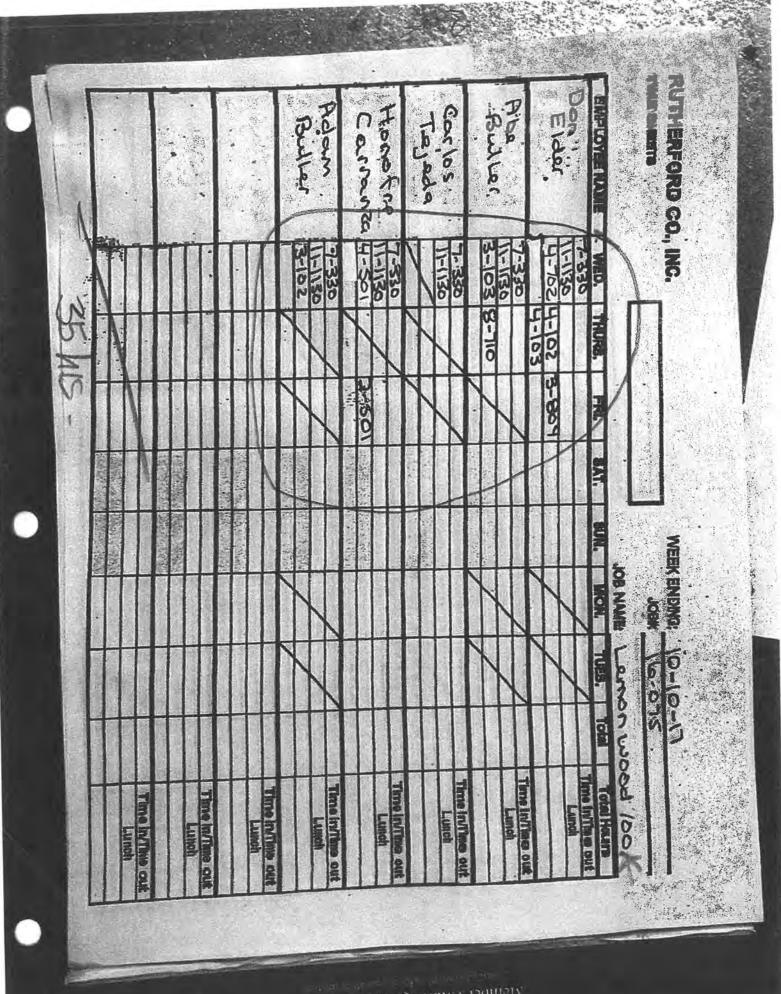

Carpenters / Tapors 3,265 hrs.

|               |         |              |                                               |                     | WE          | JOB              | 16-27        | 15 .  | W                      |
|---------------|---------|--------------|-----------------------------------------------|---------------------|-------------|------------------|--------------|-------|------------------------|
| EMPLOYEE NAME | T AVED. | THURS.       | FRI,                                          | BAT.                | T SUN.      | JOB NAME         | TUES.        | Total | Total Houses           |
| Ubaldo        | 7.330   |              | 1.1.1                                         |                     |             | 1                |              |       | Time In/Times out      |
|               | 11-1130 | 18-501       | 0.001                                         |                     |             | 8.501            | 8-5-1        |       | Land                   |
| Contraras     | D-301   | 10-301       | 0-201                                         |                     | -           | 0-201            | 0-21         | 12.5  |                        |
| Palas         | 7-330   |              | 1                                             |                     |             | on this contract |              |       | Time In/The out        |
| Redro         | 11-1130 | O For        | - /                                           |                     |             | 0.501            | 8.501        |       | Lunch                  |
| Chiquito      | 8-301   | 0-301        | 1/                                            |                     |             | 18-201           | 0.21         |       |                        |
| Hono Fre      | 7-330   |              |                                               | CALCER DE CALCONNEC |             |                  | Map TO Mit O |       | Time In/l'mes out      |
|               | 11-1130 | D P.I        | IN SAL                                        | ***                 |             | 10-500           | DEAL         | 5     | Lunch                  |
| Carranza      | 18-201  | 8-501        | 8-201                                         |                     |             | 8.201            | 8-501        |       |                        |
| Gustavo       | 7-330   | 1            |                                               |                     |             | 1                | -            |       | Time in/Time dut       |
|               | 11-1130 |              |                                               |                     |             |                  |              |       | Lunch                  |
| Flores        | 8-501   | -            | 8-501                                         |                     |             | 8-201            | 8-501        |       |                        |
| Carlos        | 7-330   | CAT-DATE COM | - 7/41-0-11-11-2                              |                     | C.D.L.14    |                  | rink carries |       | Time In/Time out       |
| Carlos        | 11-1130 |              | 1, R 10-10-10-10-10-10-10-10-10-10-10-10-10-1 |                     | er ani l'an | 17               |              |       | Lunch                  |
| Tejeda        | 8-501   | 8-501        | 8-501                                         |                     |             | 1/               | 0            |       |                        |
| 01-12         | 7-330   |              |                                               |                     | U           | 1                | 8-501        |       | Time In/Time out       |
| Chris         | 11-1130 | . /          | 1                                             |                     |             | 1                | 1            |       | Lundh                  |
| Schultze      | 4-102   | 1/-          | 1.                                            | -1. 7               |             | 1                | 1            |       |                        |
| 2             | 7-330   |              | -                                             |                     |             | K                | K            |       | Time In/Time out       |
| Buller        | 7-330   | _/           | 1                                             |                     |             | 1                |              |       | Lunch                  |
| Buller        |         | 1            |                                               |                     |             | 8-702            | 8-702        |       |                        |
| IFONSO        | 5-220   |              | <u> </u>                                      |                     |             |                  |              | -     | Witness In Million and |
| alderon       | 1-330   |              |                                               |                     |             |                  |              |       | Time In/Time ou        |

10tal 17rs. 1,568 M 429 \$11,831. + 1,775. (151) \$13,606. +

16 hrs

| IME SHEETS           |         |                |                         |                 | 1          | JOB        | 16-0                                                                                                                                                                                                                                                                                                                                                                                                                                                                                                                                                                                                                                                                                                | 5.     |                            |
|----------------------|---------|----------------|-------------------------|-----------------|------------|------------|-----------------------------------------------------------------------------------------------------------------------------------------------------------------------------------------------------------------------------------------------------------------------------------------------------------------------------------------------------------------------------------------------------------------------------------------------------------------------------------------------------------------------------------------------------------------------------------------------------------------------------------------------------------------------------------------------------|--------|----------------------------|
|                      |         |                | •                       |                 |            | JOB NAME   | and the second se |        | 001 600                    |
| ENPLOYEE NAME        | WED.    | THURS.         | FRI.                    | BAT.            | SUM.       | I PRON.    | TUES.                                                                                                                                                                                                                                                                                                                                                                                                                                                                                                                                                                                                                                                                                               | Total  | Total Houses               |
| Pia: Last-           | 11-1130 |                |                         |                 |            | 1          | -                                                                                                                                                                                                                                                                                                                                                                                                                                                                                                                                                                                                                                                                                                   |        | Time IniTime ou            |
| Rigo berto           | 11-1130 |                |                         |                 |            | 10         | · · >                                                                                                                                                                                                                                                                                                                                                                                                                                                                                                                                                                                                                                                                                               |        | Lunch                      |
| Castameda            | 2-702   | 8-702          | 8-702                   |                 |            | 8-702      | 8-702                                                                                                                                                                                                                                                                                                                                                                                                                                                                                                                                                                                                                                                                                               |        |                            |
| 2 Mile 2011          | 7-330   |                |                         | ukcase concella |            | -          |                                                                                                                                                                                                                                                                                                                                                                                                                                                                                                                                                                                                                                                                                                     | 1      | Time In/Time ou            |
| Juan                 | 11-1130 |                | 1                       |                 |            |            |                                                                                                                                                                                                                                                                                                                                                                                                                                                                                                                                                                                                                                                                                                     | 1      | Lunch                      |
| Resendiz             | 2-702   | 8-702          | 8-702                   |                 |            | 8-707      | 8-702                                                                                                                                                                                                                                                                                                                                                                                                                                                                                                                                                                                                                                                                                               | 1      |                            |
| I SA SANCE I SALE IN |         | 1000           | 0.00                    |                 |            | 10.00      |                                                                                                                                                                                                                                                                                                                                                                                                                                                                                                                                                                                                                                                                                                     | 1-     |                            |
|                      | 7-330   | 1              | 1                       |                 |            | -          |                                                                                                                                                                                                                                                                                                                                                                                                                                                                                                                                                                                                                                                                                                     |        | Time In/Time ou            |
| Jesus                | 141130  |                |                         |                 |            |            |                                                                                                                                                                                                                                                                                                                                                                                                                                                                                                                                                                                                                                                                                                     |        | Lunch                      |
| Diaz                 | 5-702   | 8-702          | 8-702                   |                 |            | 0700       | 8-702                                                                                                                                                                                                                                                                                                                                                                                                                                                                                                                                                                                                                                                                                               |        | le Gitt G/Ej               |
|                      | 6-104   | 10-102         | 10-102                  |                 |            | BINE       | Dire                                                                                                                                                                                                                                                                                                                                                                                                                                                                                                                                                                                                                                                                                                |        |                            |
|                      | 7-330   | 1              |                         |                 |            | PS         |                                                                                                                                                                                                                                                                                                                                                                                                                                                                                                                                                                                                                                                                                                     | harris | Time In/Time ou            |
| marc                 | 11-1130 |                |                         |                 |            |            |                                                                                                                                                                                                                                                                                                                                                                                                                                                                                                                                                                                                                                                                                                     |        | Lunch                      |
| Calderon             |         | 8-102          | 1                       |                 |            |            |                                                                                                                                                                                                                                                                                                                                                                                                                                                                                                                                                                                                                                                                                                     |        | Lutical                    |
|                      |         | 0-1-2          | 1                       |                 |            | 1          |                                                                                                                                                                                                                                                                                                                                                                                                                                                                                                                                                                                                                                                                                                     |        |                            |
| 0.1                  | 7-330   | A TRALE        | Same and a state of the | manne           | - cristing |            |                                                                                                                                                                                                                                                                                                                                                                                                                                                                                                                                                                                                                                                                                                     |        | Port of the Parking of the |
| Inderia. L           | 11-1130 |                |                         |                 |            |            |                                                                                                                                                                                                                                                                                                                                                                                                                                                                                                                                                                                                                                                                                                     |        | Thus in/Tine ou            |
| Buller               | 11-1130 | 8.700          | 8-702                   |                 |            | -          |                                                                                                                                                                                                                                                                                                                                                                                                                                                                                                                                                                                                                                                                                                     |        | Lunch                      |
|                      |         | 0-102          | 10-10L                  |                 |            | 8-702      | 8.702                                                                                                                                                                                                                                                                                                                                                                                                                                                                                                                                                                                                                                                                                               | 1      |                            |
| 01                   | 1-22-   |                |                         |                 |            |            |                                                                                                                                                                                                                                                                                                                                                                                                                                                                                                                                                                                                                                                                                                     | 1      |                            |
| Ape                  | 7-330   |                |                         |                 |            |            |                                                                                                                                                                                                                                                                                                                                                                                                                                                                                                                                                                                                                                                                                                     | 1      | Time In/Time ou            |
| Buller +             |         | 0.707          | 8-702                   |                 |            | -          |                                                                                                                                                                                                                                                                                                                                                                                                                                                                                                                                                                                                                                                                                                     | 1      | Lunoh                      |
|                      | /       | 0-102          | DINE                    |                 |            | 8-702      | 8-702                                                                                                                                                                                                                                                                                                                                                                                                                                                                                                                                                                                                                                                                                               | -      |                            |
|                      | 1-320   |                |                         |                 |            | -          |                                                                                                                                                                                                                                                                                                                                                                                                                                                                                                                                                                                                                                                                                                     | -      |                            |
| Edgar -              | 1-330   |                |                         |                 | -          |            |                                                                                                                                                                                                                                                                                                                                                                                                                                                                                                                                                                                                                                                                                                     | -      | Time in/Time ou            |
| mandez t             | 2-002   | 8-802          | 0.900                   |                 |            | D          |                                                                                                                                                                                                                                                                                                                                                                                                                                                                                                                                                                                                                                                                                                     |        | Lunch                      |
|                      | - OUZ   | 0-002          | 0-000                   |                 | 1          | 8-802      | 2-802                                                                                                                                                                                                                                                                                                                                                                                                                                                                                                                                                                                                                                                                                               |        |                            |
|                      | 7-220-1 | CONCERNMENT OF |                         |                 |            |            |                                                                                                                                                                                                                                                                                                                                                                                                                                                                                                                                                                                                                                                                                                     |        |                            |
| aliph . F            | 7-330   |                |                         |                 |            |            |                                                                                                                                                                                                                                                                                                                                                                                                                                                                                                                                                                                                                                                                                                     |        | Time In/Time ou            |
|                      |         | 2.500          | m and                   |                 |            | 1.2.2.2.2. |                                                                                                                                                                                                                                                                                                                                                                                                                                                                                                                                                                                                                                                                                                     |        | Lunch                      |
| Padillo of           |         | 3-501          | 8-201                   | -               |            | 3-501      | 8-501                                                                                                                                                                                                                                                                                                                                                                                                                                                                                                                                                                                                                                                                                               |        |                            |