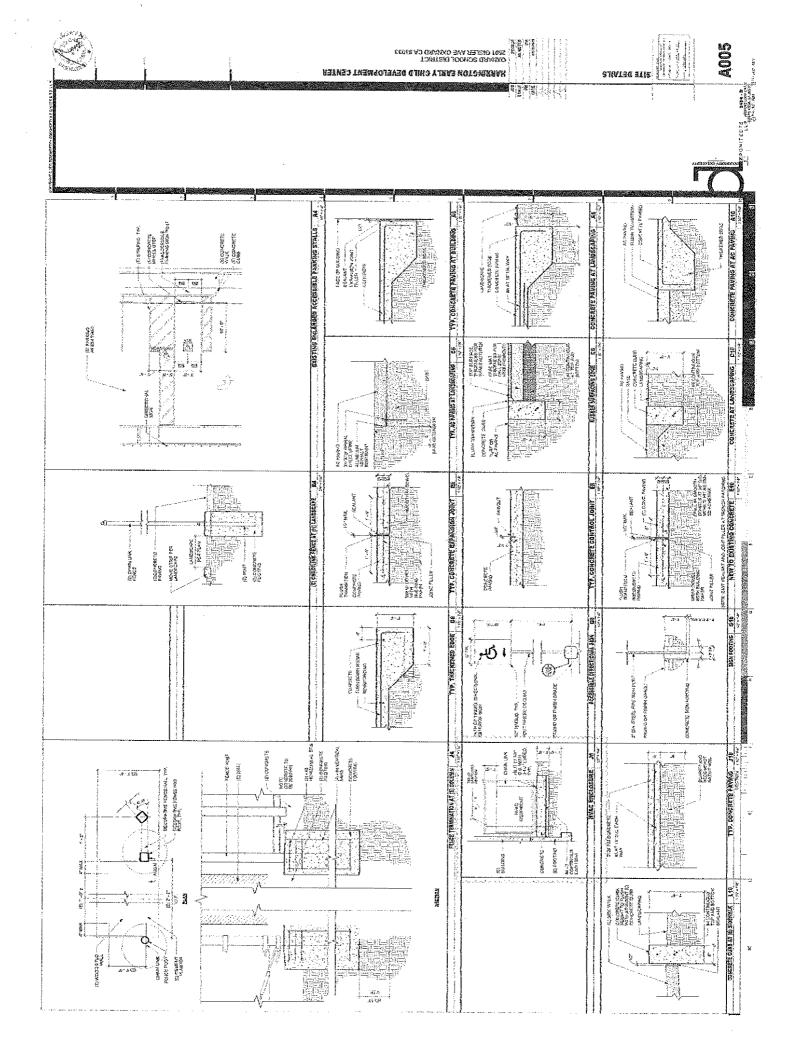

| Chris Yafu<br>Name (Printe | so                     |





8 E. Gainsborough Road, Thousand Oaks, CA 91360 - P. 805-496-7273 - F. 805-496-7310











# LX Series

Split System R-410A Air Conditioner

Project Name: Harrington Early Childhood Development Center

### Quantity: 2 Tag #: CU 7, 9

| Cooling Perfo                                                                      | ormance                                |    |
|------------------------------------------------------------------------------------|----------------------------------------|----|
| Total gross capacity<br>Sensible gross capacity<br>Ambient DB temp.<br>Power input | 55.4 M<br>38.9 M<br>95.0 °F<br>4.70 kV | BH |
| Refriger                                                                           |                                        |    |
| Refrigerant type                                                                   | U-nkno