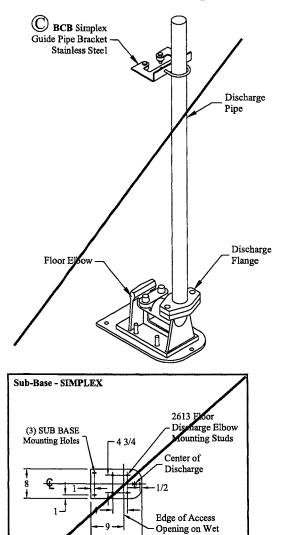

|                |
| Order<br>Number | Floor<br>Elbow | Sliding<br>Bracket | Guide Pipe<br>Bracket | Mount<br>Type | Weight<br>Lbs. |
| 2613K7021       | Iron           | Iron               | Pipe                  | BCB           | 84             |
| 2613K7031       | Iron           | Bronze             | Pipe                  | BCB           | 84             |
| 2613K9722       | 316 SS         | 316 SS             | Pipe                  | BCB           | 84             |



SN-2613-2-P1-R7

Intermediate Guide Pipe Bracket:

**Discharge Flange Kit - For Floor Elbow** 

Includes - Flange, Gasket and Hardware

Weil = 2 bolt oval configuration

Material

Cast Iron

Cast Iron

316 SS

Flange

Туре

Weil

Weil

Weil



## 2 Inch Removal System

2613-2 March 23, 2017

**BCB** - Simplex





Well Cover



**BCB** - Duplex

## **Sub Base for Duplex Installations**

Steel Galvanized or Stainless Steel sub base with stainless steel studs is used to locate and install the 2613 discharge floor elbows in a wet well. Mounting locations match standard Weil 8804/8815 wet well covers and 2616 valves. Three 9/16 holes for bolting to the wet well floor. Waterproof adhesive 3M Marine 5200 could be used instead of bolting.

| Order Number         | Style              | Material             | Stud<br>Size | Min. Wet Well<br>Diameter |
|----------------------|--------------------|----------------------|--------------|---------------------------|
| 2613K602<br>2613K902 | Simplex<br>Simplex | Galvanized<br>304 SS | 1/2"<br>1/2" | 24"<br>24"                |
| 2613K902             | Duplex