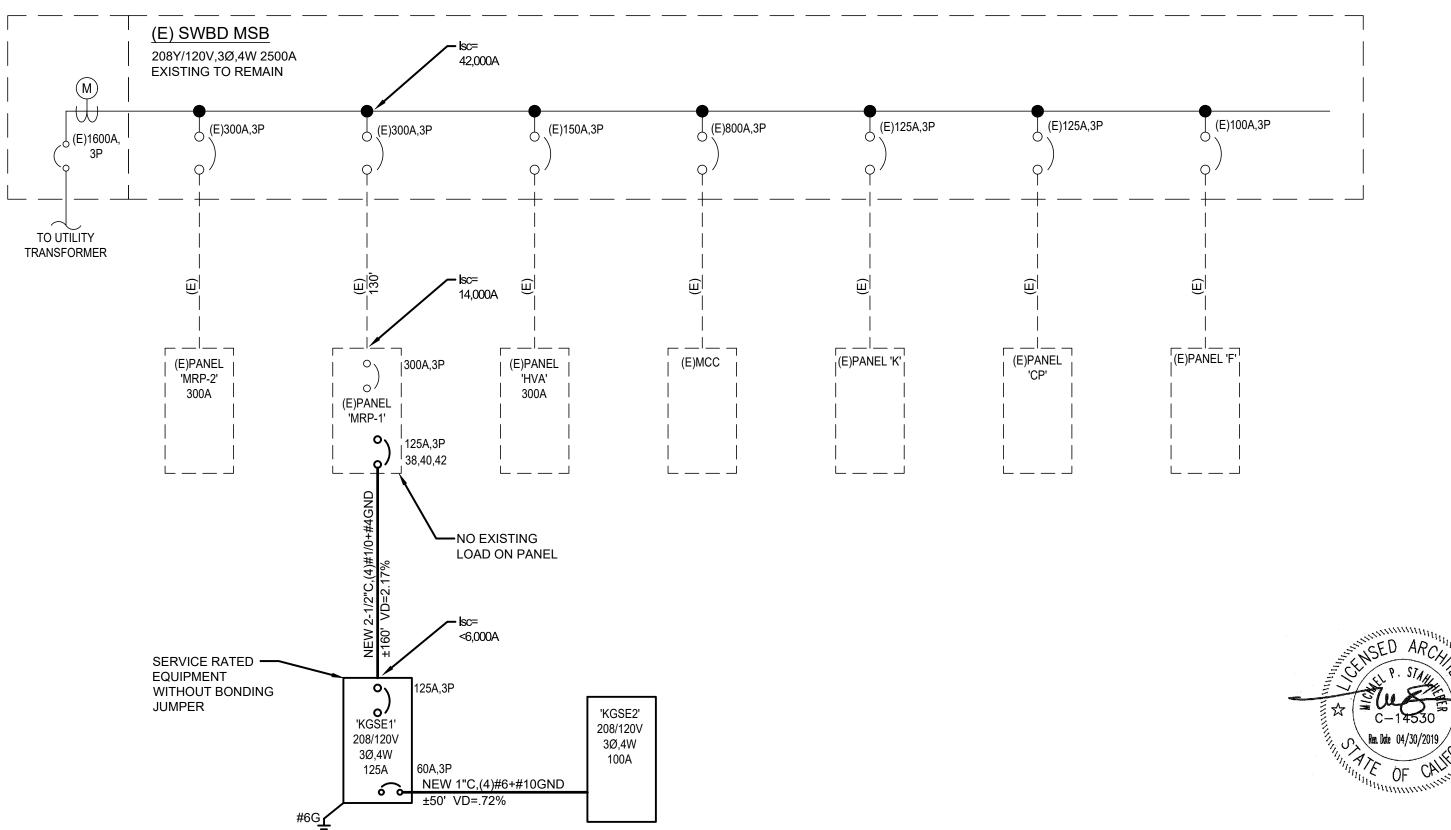

|       |          | SUB - TOTAL       | •      | 1 4         | 3038   |     |
| NOTE: 1.          |                  |         |       |         |           |              |       |          | LINE TOTALS       |        | 3372        | 3038   |     |
| 2.<br>3.          |                  |         |       |         |           |              |       |          | TOTAL VA PER PHAS |        | 3372        | 3038   |     |
| 3.<br>4.          |                  |         |       |         |           |              |       |          |                   |        | I           | 25     |     |
| 4.                |                  |         |       |         |           |              |       |          |                   |        | 20          | 20     |     |



(1) (E-1.1)









## HOURLY COST DATA SHEET

Prepared by Los Angeles County Chapter, NECA EMPLOYER'S COST PER HOUR FOR IBEW ELECTRICIANS

VENTURA COUNTY - IBEW LOCAL #952 (Zone A)

Period of July 30, 2018 - December 30, 2018

(Based on Journeyman Base Rate of \$39.08 Per Hour)

|                                                                                                      | JOI              | JRNEYN        | IAN            | F                | OREMA      | N              | GEN              | 'L FORE    | MAN            |                  |            |                |                  |            | APPRE          | NTICES           | (Indentu   | ured <u>on</u> | or after         | October    | 1, 2012)       | )                |            |                |                  |            |