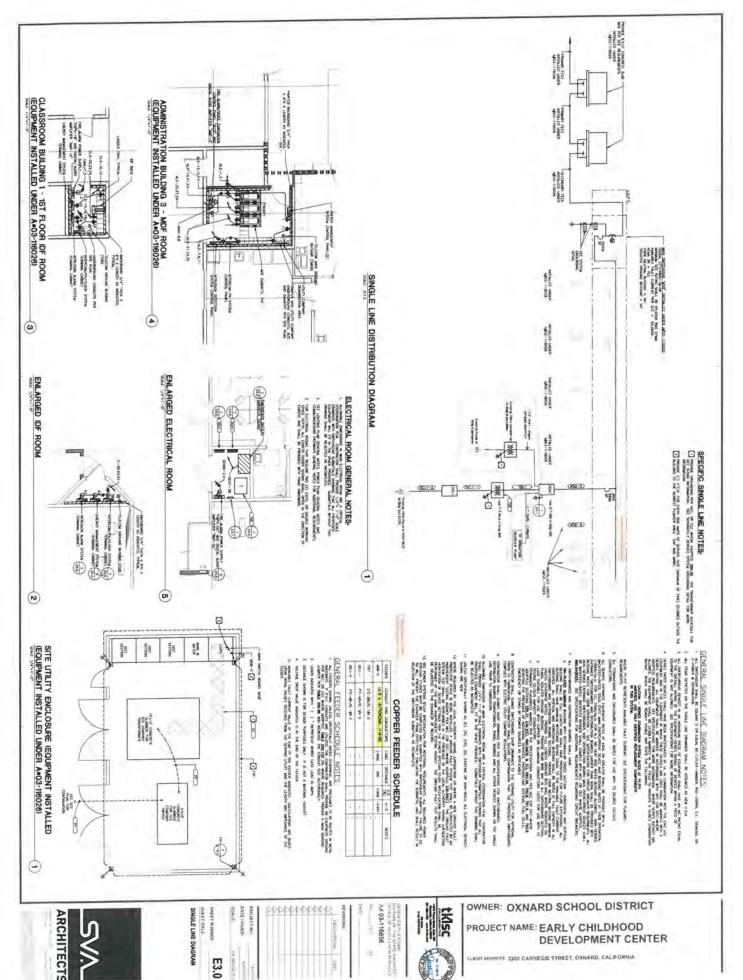

Enclosure:                                                                                       | ich Breaker<br>ch Breaker<br>ovision Only<br>eed Breaker<br>und Bar (Al/Cu Cable)<br>White with Black Letters                                         |



### **Detail Bill of Material** LEMONWOOD BLDG 500

Project Name: General Order No: **Negotiation No:** Alternate No:

D9EN0322X8K1 0001

Page 3 01

All orders must be released for manufacture within 90 days of date of order entry. If approval drawings are required, drawings must be returned approved for release within 60 days of mailing. If drawings are not returned accordingly, and/or if shipment is delayed for any reason, the price of the order will increase by 1.0% per month or fraction there of for the time the shipment is delayed.





E3.0

FOIE STREET, OXNARD, CALIFORNIA











May 29, 2018

Oxnard School District 1051 South A Street Oxnard, CA, 93030

Attn: Mario Mera

Subject: Swinerton Builders Job 16055106 - Lemonwood K-8 School LLB PCI No. 0358 Reduce low voltage duct bank supporting existing 500 Building

Dear Mr. Mera,

We request a Change Order to our contract for the following:

Per numerous discussions and jobsite meeting dated 4-03-18 the low voltage duct bank supporting the 500 Building (ECDC) is over sized and can be reduced

| Quote       | Subcontractor         | Description                                                                                                                                                       | Category | Phase  |
|-------------|-----------------------|----------------