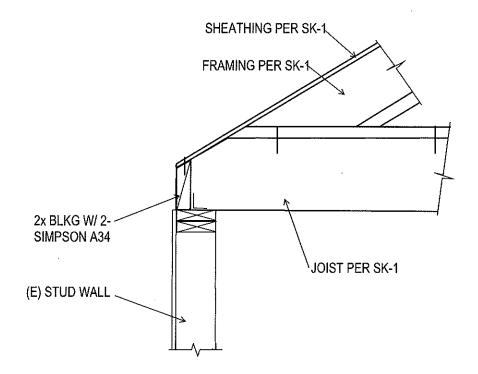

| Teo Barragan<br>Contractor's Signature                       | Teo Barrag<br>Name (Printe | an <u>12/26/2017</u><br>ad) Date<br>Dugherty, January 5, 201            |
| soffit to be 2'-4".<br>Request Issued by:<br>Ardalan Construc<br>Response:<br>This will be sub                     | Please advise. S<br>ction Co., Inc.<br>mitted as a CCD.<br>y:<br>gherty Architects<br>by: | Teo Barragan<br>Contractor's Signature                       | Teo Barrag<br>Name (Printe | an <u>12/26/2017</u><br>ad) Date<br>Dugherty, January 5, 201<br>d) Date |





SCALE: 1" = 1'-0"



| SUBJECT: HARRINGTON EARLY CHILD |
|---------------------------------|
| DEVELOPMENT CENTER              |

DATE: 01/05/18

BY:

<sub>јов NO:</sub>15-0377

SHEET;

A# 03-116673 / FILE# 56-22 CCD # DATE:





| Trade             | PW<br>Determ.<br>Rate | PR Tax | wc  | GL  | Total Burden % | Fully<br>urdened<br>urly Rate |
|-------------------|-----------------------|--------|-----|-----|----------------|-------------------------------|
| Carpenter         | \$59.82               | 15.45% | 12% | 10% | 37.45%         | \$<br>82.22                   |
| Cement Mason      | \$58.75               | 15.45% | 12% | 10% | 37.45%         | \$<br>80.75                   |
| Drywall Installer | \$60.10               | 15.45% | 12% | 10% | 37.45%         | \$<br>82.61                   |
| Laborer           | \$54.83               | 15.45% | 12% | 10% | 37.45%         | \$<br>75.36                   |
| Operating Eng.    | \$72.93               | 15.45% | 12% | 10% | 37.45%         | \$<br>100.24