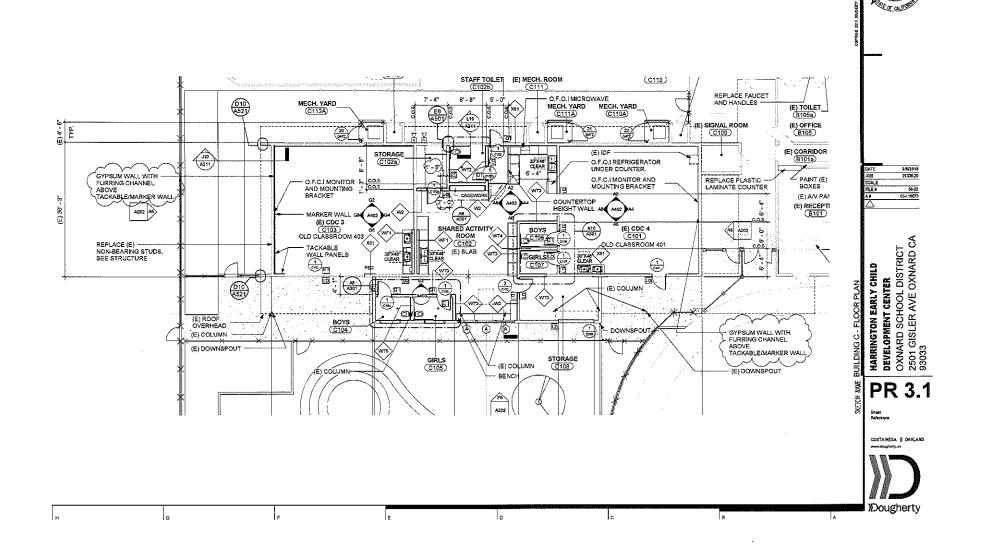

tor Ardalan Construction

**Owner** Oxnard School District

Contract Start Date September 18, 2017

 $\mathcal{R}_{j}$ 

Date Issued March 8, 2018

Submit a cost proposal to complete the work described below. The proposal must meet the requirements of the General Conditions in format and delivered to the Architect in the number of days so-noted. The Contractor is at risk for rework costs if the proposal is not received in the time period specified.

#### Furred Wall at Monitor Wall in Building C Subject:

Provide gypsum board with furring channel above tackable/marker wall at: CDC 3: west wall CDC 4: east wall Per attached PR 3.1 and PR 3.2.

This is not a change of contract. Do not proceed with the work described until notified by the Owner.

Attachments PR 3.1, PR 3.2

Lead Signature







| IN                                                                   | VOICE          |
|----------------------------------------------------------------------|----------------|
| INVOICE DATE                                                         | INVOICE NUMBER |
| 04/05/18                                                             | 57823435-00    |
| CUSTOMER P.O. NUMBER                                                 | ACCOUNT NUMBER |
| TEO                                                                  | 240112         |
| TERMS                                                                | REFERENCE      |
| NET10TH PROX                                                         |                |
| DUE DATE                                                             | INV