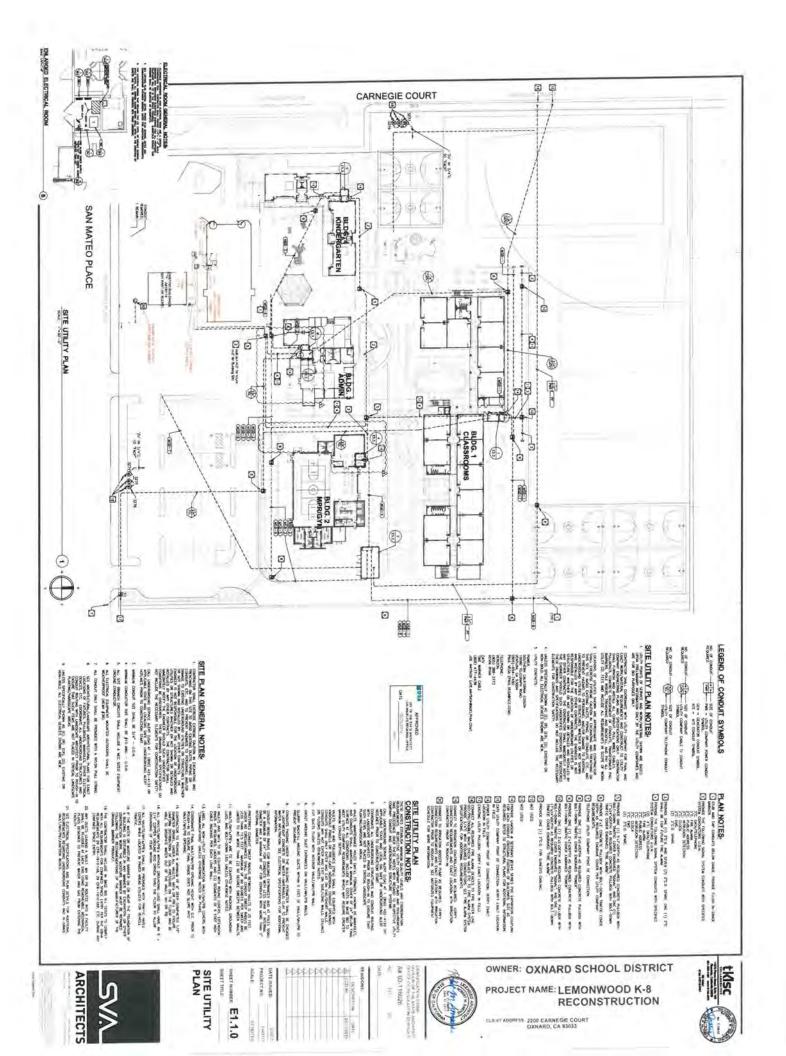

| ich Breaker<br>ch Breaker<br>ovision Only<br>eed Breaker<br>und Bar (Al/Cu Cable)<br>White with Black Letters                                         |



### **Detail Bill of Material** LEMONWOOD BLDG 500

Project Name: General Order No: **Negotiation No:** Alternate No:

D9EN0322X8K1 0001

Page 3 01

All orders must be released for manufacture within 90 days of date of order entry. If approval drawings are required, drawings must be returned approved for release within 60 days of mailing. If drawings are not returned accordingly, and/or if shipment is delayed for any reason, the price of the order will increase by 1.0% per month or fraction there of for the time the shipment is delayed.





E3.0

FOIE STREET, OXNARD, CALIFORNIA











May 29, 2018

Oxnard School District 1051 South A Street Oxnard, CA, 93030

Attn: Mario Mera

Subject: Swinerton Builders Job 16055106 - Lemonwood K-8 School LLB PCI No. 0358 Reduce low voltage duct bank supporting existing 500 Building

Dear Mr. Mera,

We request a Change Order to our contract for the following:

Per numerous discussions and jobsite meeting dated 4-03-18 the low voltage duct bank supporting the 500 Building (ECDC) is over sized and can be reduced

| Quote       | Subcontractor         | Description                                                                                                                                                       | Category | Phase  |
|-------------|-----------------------|-------------------------------------------------------------