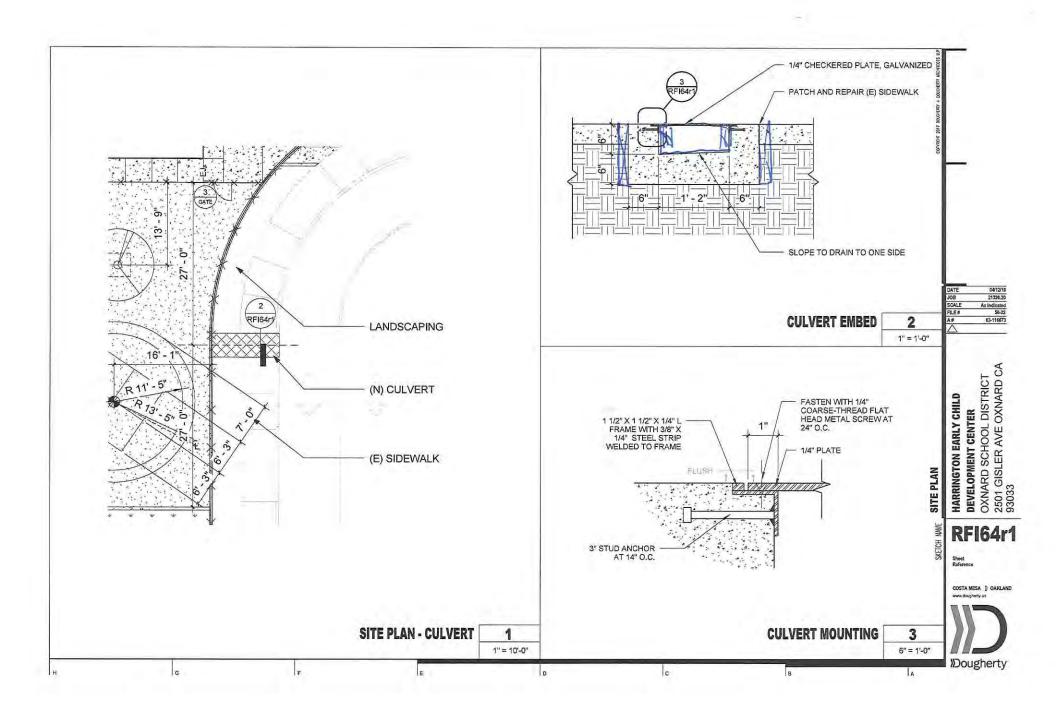

ween 0.8% to 1.0% from<br>the southwest of the site.<br>Thank you.                                         | Name (Printed                                                        | ) Date<br>way to the<br>04/12/2018                  |
| Ardalan Construct<br>Response:<br>The slope of the<br>existing landsca<br>Contractor to ve<br>Galvanized culv<br>Response Issued by | e new asphalt pavin-<br>ape, sloping toward<br>erify site elevations.<br>vert to be added to the<br>vert to be added to the<br>vert to be added to the | Contractor's Signature<br>g shall be between 0.8% to 1.0% from<br>the southwest of the site.<br>Thank you.<br>he sidewalk per the RFI64r1 attachme | Name (Printed<br>n the new concrete wall<br>ent.<br>Kevin Griendling | ) Date<br>way to the<br>) <u>04/12/2018</u><br>Date |





| Trade             | PW<br>Determ.<br>Rate | PR Tax | wc  | GL  | Total Burden % | 20 | Fully<br>urdened<br>urly Rate |
|-------------------|-----------------------|--------|-----|-----|----------------|----|-------------------------------|
| Carpenter         | \$59.82               | 15.45% | 12% | 10% | 37.45%         | \$ | 82.22                         |
| Cement Mason      | \$58.75               | 15.45% | 12% | 10% | 37.45%         | \$ | 80.75                         |
| Drywall Installer | \$60.10               | 15.45% | 12% | 10% | 37.45%         | \$ | 82.61                         |
| Laborer           | \$ 54.83              | 15.45% | 12% | 10% | 37.45%         | \$ | 75.36                         |
| Operating Eng.    | \$72.93               | 15.45% | 12% | 10% | 37.45