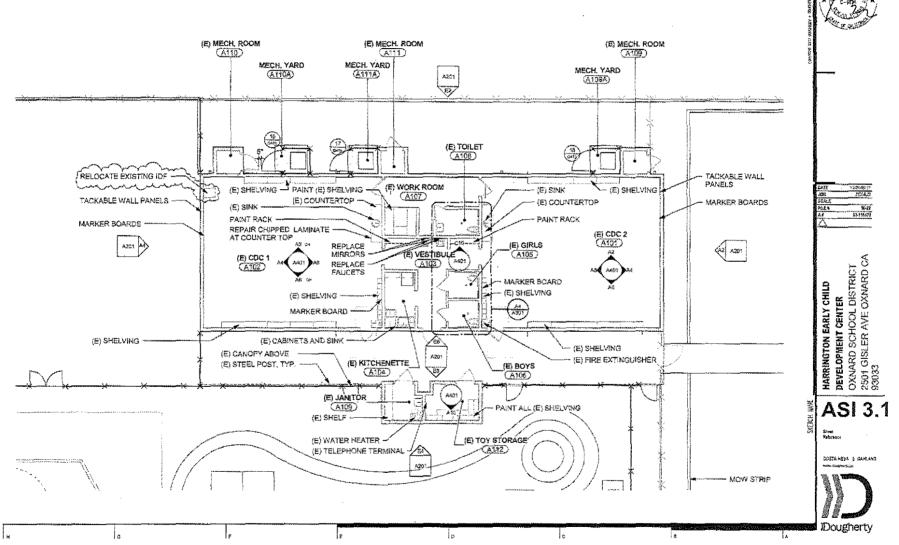

Carpenters / Tapors 3,265 hrs.

|               |         |              |                                               |                     | WE          | JOB              | 16-27        | 15 .  | W                      |
|---------------|---------|--------------|-----------------------------------------------|---------------------|-------------|------------------|--------------|-------|------------------------|
| EMPLOYEE NAME | T AVED. | THURS.       | FRI,                                          | BAT.                | T SUN.      | JOB NAME         | TUES.        | Total | Total Houses           |
| Ubaldo        | 7.330   |              | 1.1.1                                         |                     |             | 1                |              |       | Time In/Times out      |
|               | 11-1130 | 18-501       | 0.001                                         |                     |             | 8.501            | 8-5-1        |       | Land                   |
| Contraras     | D-301   | 10-301       | 0-201                                         |                     | -           | 0-201            | 0-21         | 12.5  |                        |
| Palas         | 7-330   |              | 1                                             |                     |             | on this contract |              |       | Time In/The out        |
| Redro         | 11-1130 | O For        | - /                                           |                     |             | 0.501            | 8.501        |       | Lunch                  |
| Chiquito      | 8-301   | 0-301        | 1/                                            |                     |             | 18-201           | 0.21         |       |                        |
| Hono Fre      | 7-330   |              |                                               | CALCER DE CALCONNEC |             |                  | Map TO Mit O |       | Time In/l'mes out      |
|               | 11-1130 | D P.I        | IN SAL                                        | ***                 |             | 10-500           | DEAL         | 5     | Lunch                  |
| Carranza      | 18-201  | 8-501        | 8-201                                         |                     |             | 8.201            | 8-501        |       |                        |
| Gustavo       | 7-330   | 1            |                                               |                     |             | 1                | -            |       | Time in/Time dut       |
|               | 11-1130 |              |                                               |                     |             |                  |              |       | Lunch                  |
| Flores        | 8-501   | -            | 8-501                                         |                     |             | 8-201            | 8-501        |       |                        |
| Carlos        | 7-330   | CAT-DATE COM | - 7/41-0-11-11-2                              |                     | C.D.L.14    |                  | rink carries |       | Time In/Time out       |
| Carlos        | 11-1130 |              | 1, R 10-10-10-10-10-10-10-10-10-10-10-10-10-1 |                     | er ani l'an | 17               |              |       | Lunch                  |
| Tejeda        | 8-501   | 8-501        | 8-501                                         |                     |             | 1/               | 0            |       |                        |
| 01-12         | 7-330   |              |                                               |                     | U           | 1                | 8-501        |       | Time In/Time out       |
| Chris         | 11-1130 | . /          | 1                                             |                     |             | 1                | 1            |       | Lundh                  |
| Schultze      | 4-102   | 1/-          | 1.                                            | -1. 7               |             | 1                | 1            |       |                        |
| 2             | 7-330   |              | -                                             |                     |             | K                | K            |       | Time In/Time out       |
| Buller        | 7-330   | _/           | 1                                             |                     |             | 1                |              |       | Lunch                  |
| Buller        |         | 1            |                                               |                     |             | 8-702            | 8-702        |       |                        |
| IFONSO        | 5-220   |              | <u> </u>                                      |                     |             |                  |              | -     | Witness In Million and |
| alderon       | 1-330   |              |                                               |                     |             |                  |              |       | Time In/Time ou        |