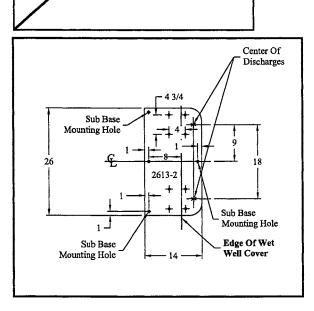

|                |
| Order<br>Number | Floor<br>Elbow | Sliding<br>Bracket | Guide Pipe<br>Bracket | Mount<br>Type | Weight<br>Lbs. |
| 2613K7021       | Iron           | Iron               | Pipe                  | BCB           | 84             |
| 2613K7031       | Iron           | Bronze             | Pipe                  | BCB           | 84             |
| 2613K9722       | 316 SS         | 316 SS             | Pipe                  | BCB           | 84             |



SN-2613-2-P1-R7

Intermediate Guide Pipe Bracket:

**Discharge Flange Kit - For Floor Elbow** 

Includes - Flange, Gasket and Hardware

Weil = 2 bolt oval configuration

Material

Cast Iron

Cast Iron

316 SS

Flange

Туре

Weil

Weil

Weil



## 2 Inch Removal System

2613-2 March 23, 2017

**BCB** - Simplex





Well Cover



**BCB** - Duplex

## **Sub Base for Duplex Installations**

Steel Galvanized or Stainless Steel sub base with stainless steel studs is used to locate and install the 2613 discharge floor elbows in a wet well. Mounting locations match standard Weil 8804/8815 wet well covers and 2616 valves. Three 9/16 holes for bolting to the wet well floor. Waterproof adhesive 3M Marine 5200 could be used instead of bolting.

| Order Number         | Style              | Material             | Stud<br>Size | Min. Wet Well<br>Diameter |
|----------------------|--------------------|----------------------|--------------|---------------------------|
| 2613K602<br>2613K902 | Simplex<br>Simplex | Galvanized<br>304 SS | 1/2"<br>1/2" | 24"<br>24"                |
| 2613K902             | Duplex