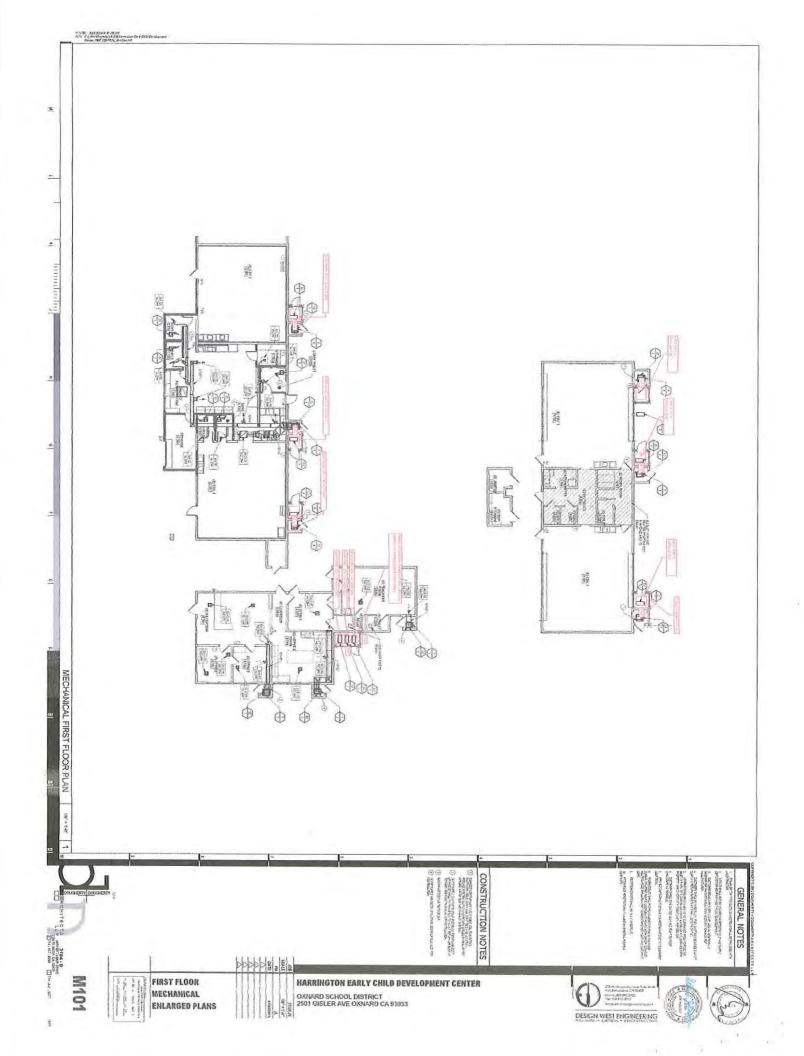

| Chris Yafu<br>Name (Printe | so                     |





8 E. Gainsborough Road, Thousand Oaks, CA 91360 - P. 805-496-7273 - F. 805-496-7310











# LX Series

Split System R-410A Air Conditioner

Project Name: Harrington Early Childhood Development Center

### Quantity: 2 Tag #: CU 7, 9

| Cooling Perfo                                                                      | ormance                                |    |
|------------------------------------------------------------------------------------|----------------------------------------|----|
| Total gross capacity<br>Sensible gross capacity<br>Ambient DB temp.<br>Power input | 55.4 M<br>38.9 M<br>95.0 °F<br>4.70 kV | BH |
| Refriger                                                                           |                                        |    |
| Refrigerant type                                                                   | U-nkno