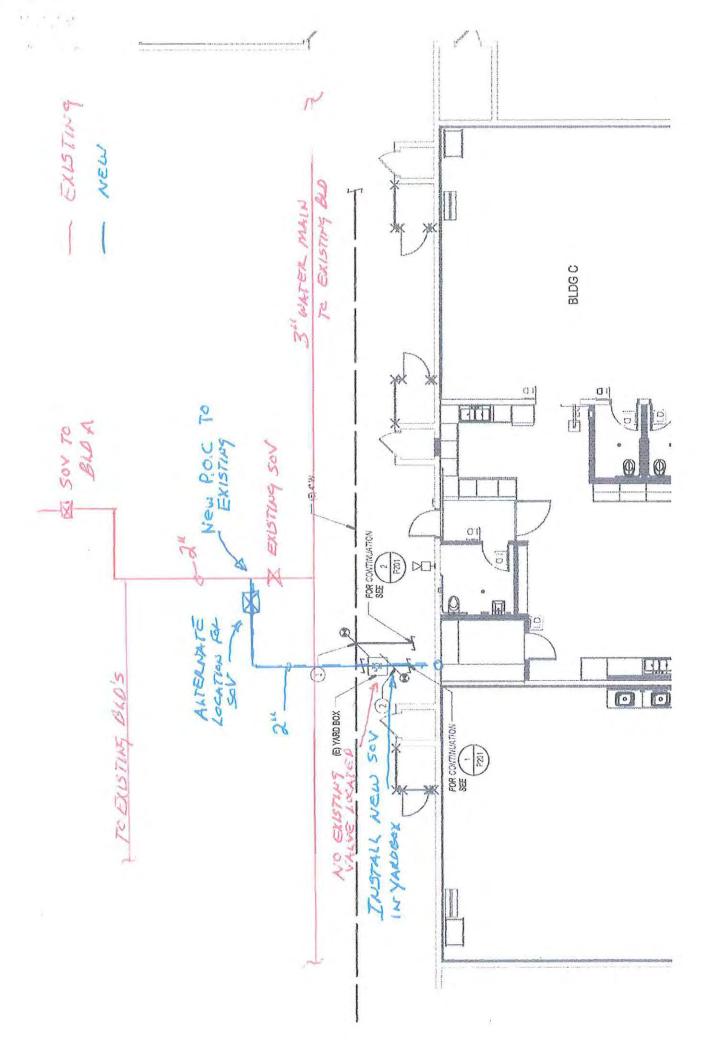

|            |

COMMENTS

Drawings P-101 & P-201 show connecting new 2" water feed to BLD to an existing underground valve in a yard box. Existing valve in yard box is not as shown on contract drawings and cannot be located. Please see attached sketch of existing conditions and proposed POC for the new 2" water feed to the BLD.

Please advise if this proposed routing will be acceptable? If acceptable would it be ok to install the POC to existing main with copper ProPress fittings due to the existing water in the system we would not be able to make a solder or brazed connection. See attached submittal.

| BY: DAVID ELIZALD | E |
|-------------------|---|
|-------------------|---|

REPLY

CC:

ANSWERED BY:

DATE: \_\_\_\_\_



| PROJECT    | SANTA BARBARA/SAN LUIS OBISPO COUNTY | PROJECT NO.           |
|------------|--------------------------------------|-----------------------|
| LOCAL      | UA Santa Barbara                     | CONTRACT NO.          |
| CONTRACTOR | Smith Electric                       | DATES: 7/1/17-8/31/18 |

### HOURLY LABOR RATE WORKSHEET

#### TRADE: PLUMBER/PIPE FITTER

CLASSIFICATION: FOREMAN

|                          |        |       | P         | revail | ing Wage Ra |      | LA        |       |
|--------------------------|--------|-------|-----------|--------|-------------|------|-----------|-------|
| Item                     | % Rate | Reg   | ular Time | 0      | Overtime    | Doi  | ible Time | Notes |
| Base Labor Rate          | 11-11  | \$    | 52.93     | \$     | 79.