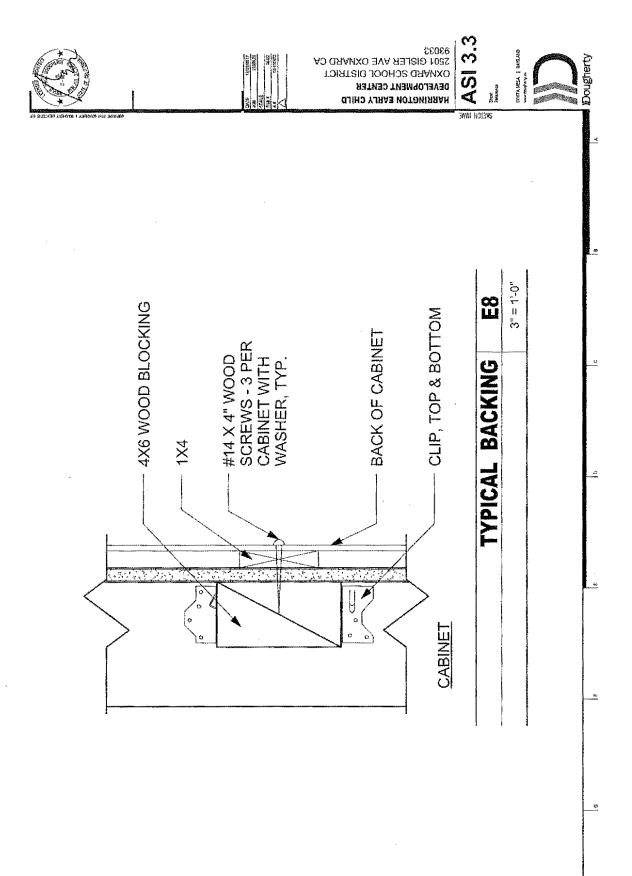

Carpenters / Tapors 3,265 hrs.

|               |         |              |                                               |                     | WE          | JOB              | 16-27        | 15 .  | W                      |
|---------------|---------|--------------|-----------------------------------------------|---------------------|-------------|------------------|--------------|-------|------------------------|
| EMPLOYEE NAME | T AVED. | THURS.       | FRI,                                          | BAT.                | T SUN.      | JOB NAME         | TUES.        | Total | Total Houses           |
| Ubaldo        | 7.330   |              | 1.1.1                                         |                     |             | 1                |              |       | Time In/Times out      |
|               | 11-1130 | 18-501       | 0.001                                         |                     |             | 8.501            | 8-5-1        |       | Land                   |
| Contraras     | D-301   | 10-301       | 0-201                                         |                     | -           | 0-201            | 0-21         | 12.5  |                        |
| Palas         | 7-330   |              | 1                                             |                     |             | on this contract |              |       | Time In/The out        |
| Redro         | 11-1130 | O For        | - /                                           |                     |             | 0.501            | 8.501        |       | Lunch                  |
| Chiquito      | 8-301   | 0-301        | 1/                                            |                     |             | 18-201           | 0.21         |       |                        |
| Hono Fre      | 7-330   |              |                                               | CALCER DE CALCONNEC |             |                  | Map TO Mit O |       | Time In/l'mes out      |
|               | 11-1130 | D P.I        | IN SAL                                        | ***                 |             | 10-500           | DEAL         | 5     | Lunch                  |
| Carranza      | 18-201  | 8-501        | 8-201                                         |                     |             | 8.201            | 8-501        |       |                        |
| Gustavo       | 7-330   | 1            |                                               |                     |             | 1                | -            |       | Time in/Time dut       |
|               | 11-1130 |              |                                               |                     |             |                  |              |       | Lunch                  |
| Flores        | 8-501   | -            | 8-501                                         |                     |             | 8-201            | 8-501        |       |                        |
| Carlos        | 7-330   | CAT-DATE COM | - 7/41-0-11-11-2                              |                     | C.D.L.14    |                  | rink carries |       | Time In/Time out       |
| Carlos        | 11-1130 |              | 1, R 10-10-10-10-10-10-10-10-10-10-10-10-10-1 |                     | er ani l'an | 17               |              |       | Lunch                  |
| Tejeda        | 8-501   | 8-501        | 8-501                                         |                     |             | 1/               | 0            |       |                        |
| 01-12         | 7-330   |              |                                               |                     | U           | 1                | 8-501        |       | Time In/Time out       |
| Chris         | 11-1130 | . /          | 1                                             |                     |             | 1                | 1            |       | Lundh                  |
| Schultze      | 4-102   | 1/-          | 1.                                            | -1. 7               |             | 1                | 1            |       |                        |
| 2             | 7-330   |              | -                                             |                     |             | K                | K            |       | Time In/Time out       |
| Buller        | 7-330   | _/           | 1                                             |                     |             | 1                |              |       | Lunch                  |
| Buller        |         | 1            |                                               |                     |             | 8-702            | 8-702        |       |                        |
| IFONSO        | 5-220   |              | <u> </u>                                      |                     |             |                  |              | -     | Witness In Million and |
| alderon       | 1-330   |              |                                               |                     |             |                  |              |       | Time In/Time ou        |