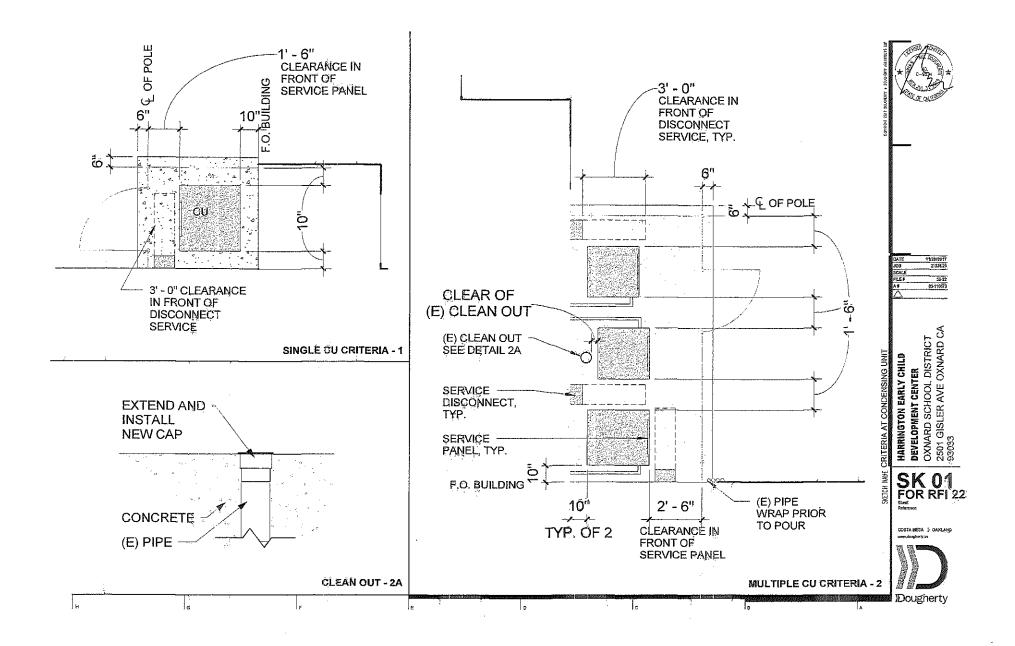

| Chris Yafu<br>Name (Printe | so                     |





8 E. Gainsborough Road, Thousand Oaks, CA 91360 - P. 805-496-7273 - F. 805-496-7310











# LX Series

Split System R-410A Air Conditioner

Project Name: Harrington Early Childhood Development Center

### Quantity: 2 Tag #: CU 7, 9

| Cooling Perfo                                                                      | ormance                                |    |
|------------------------------------------------------------------------------------|----------------------------------------|----|
| Total gross capacity<br>Sensible gross capacity<br>Ambient DB temp.<br>Power input | 55.4 M<br>38.9 M<br>95.0 °F<br>4.70 kV | BH |
| Refriger                                                                           |                                        |    |
| Refrigerant type