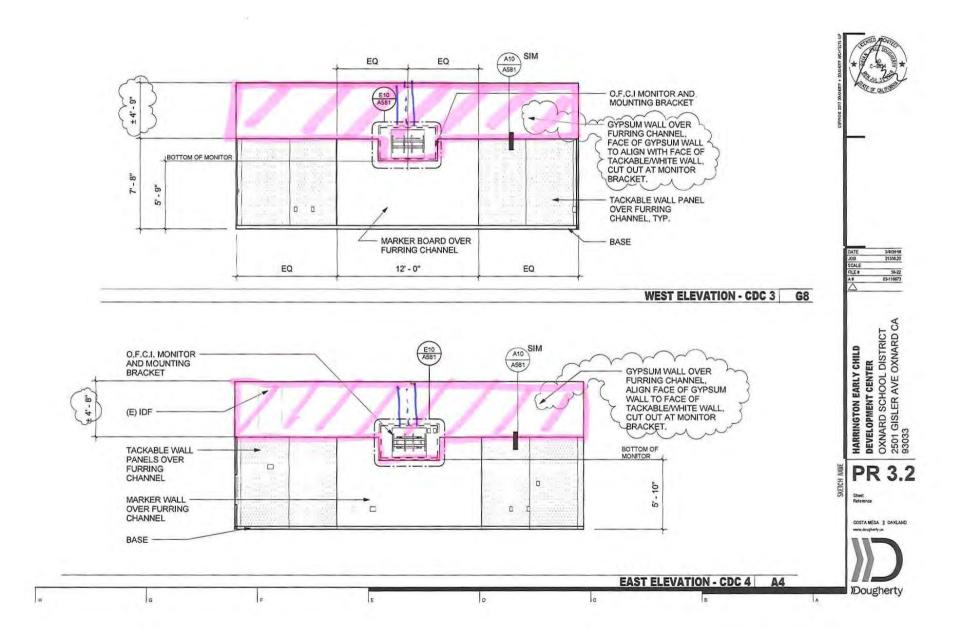

r Ardalan Construction

**Owner** Oxnard School District

Contract Start Date September 18, 2017

 $\mathcal{R}_{j}$ 

Date Issued March 8, 2018

Submit a cost proposal to complete the work described below. The proposal must meet the requirements of the General Conditions in format and delivered to the Architect in the number of days so-noted. The Contractor is at risk for rework costs if the proposal is not received in the time period specified.

#### Furred Wall at Monitor Wall in Building C Subject:

Provide gypsum board with furring channel above tackable/marker wall at: CDC 3: west wall CDC 4: east wall Per attached PR 3.1 and PR 3.2.

This is not a change of contract. Do not proceed with the work described until notified by the Owner.

Attachments PR 3.1, PR 3.2

Lead Signature







| IN                                                                   | VOICE          |
|----------------------------------------------------------------------|----------------|
| INVOICE DATE                                                         | INVOICE NUMBER |
| 04/05/18                                                             | 57823435-00    |
| CUSTOMER P.O. NUMBER                                                 | ACCOUNT NUMBER |
| TEO                                                                  | 240112         |
| TERMS                                                                | REFERENCE      |
| NET10TH PROX                                                         |                |
| DUE DATE                                                             | INVOI