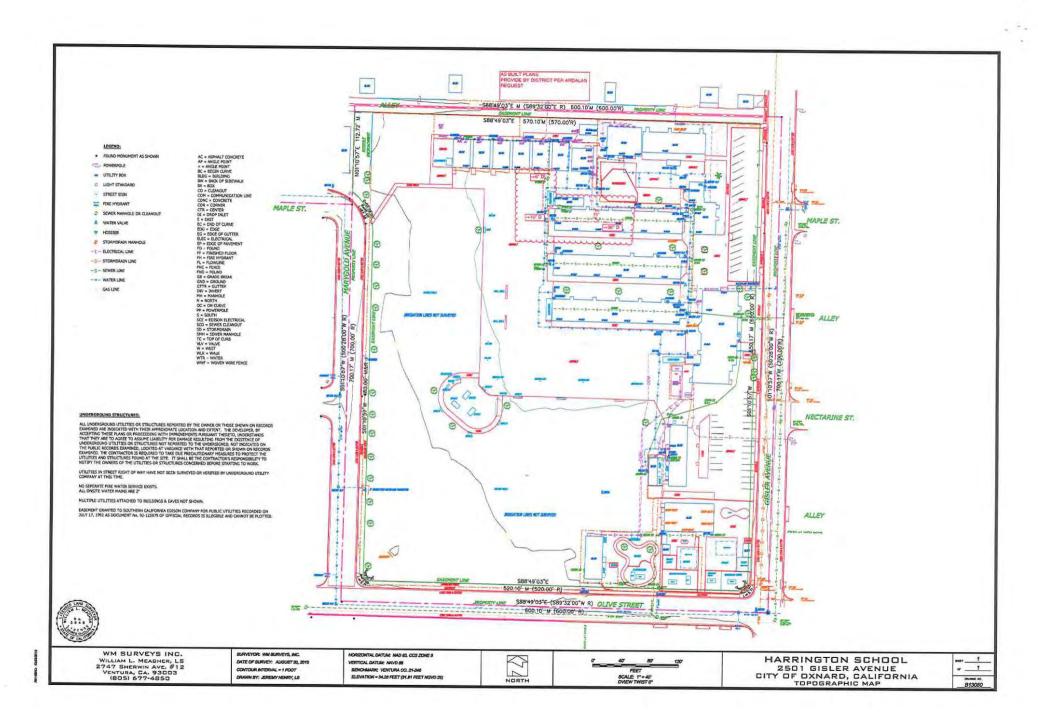

|                        |
|                         |                        |                                |                                    |                        |
| Noted.                  |                        |                                |                                    |                        |
| Response issued by      |                        | Jama                           |                                    |                        |
|                         |                        |                                | Trang Nguyen, Dou<br>Name (Printed | gherty, November 1, 20 |
| Response issued by      | gherty Architects      |                                |                                    | l) Date                |













1. 301

ð

| Trade             | PW<br>Determ.<br>Rate | PR Tax | WC  | GL  | Total Burden % | Bu | Fully<br>rdened<br>urly Rate |
|-------------------|-----------------------|--------|-----|-----|----------------|----|------------------------------|
| Carpenter         | \$59.82               | 15.45% | 12% | 10% | 37.45%         | \$ | 82.22                        |
| Cement Mason      | \$58.75               | 15.45% | 12% | 10% | 37.45%         | \$ | 80.75                        |
| Drywall Installer | \$60.10               | 15.45% | 12% | 10% | 37.45%         | \$ | 82.61                        |
| Laborer           | \$54.83               | 15.45% | 12% | 10% | 37.45%         | \$ | 75.36                        |
| Operating Eng.    | \$72.93               | 15.45% | 12%