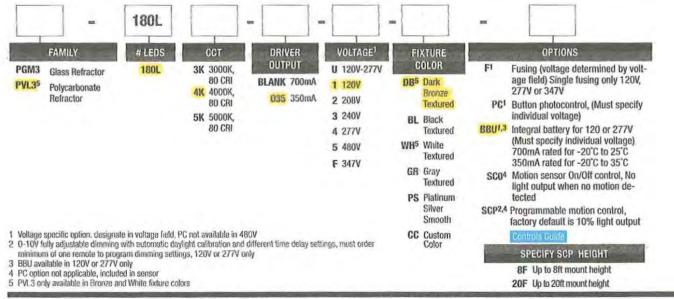

|                                                                                                                                                                                                                                                                                                                                            | PVL3<br>LED | A<br>14 <sup>7</sup> /8"<br>378 mm                                                                                                 | <b>B</b><br>15"<br>381 mm | <b>C</b><br>8"<br>203 mm | D<br>7 <sup>7</sup> /16"<br>189 mm |



Hubbell Outdoor Lighting • 701 Millennium Boulevard • Greenville, SC 29607 • Phone: 864-678-1000 HUBBELL Outdoor Lighting

HUBBELL

Due to our continued efforts to improve our products, product specifications are subject to change without notice.

© 2017 HUBBELL OUTDOOR LIGHTING, AIR Bights Reserved • For more information visit our website: www.hubbelloutdoor.com • Printed in USA September 25, 2017 4:43 PM P6M/PVLLED

| ERFORI | RFORMANCE DATA |       | 5K<br>(5000K nominal, 80 CRI |        | 4K<br>(4000K.nomi |        | 3K<br>(3000K nominal, 80 CRI) |        |     |
|--------|----------------|-------|------------------------------|--------|-------------------|--------|-------------------------------|--------|-----|
| LEDS   | CURRENT        | WATTS | SERIES                       | LUMEN