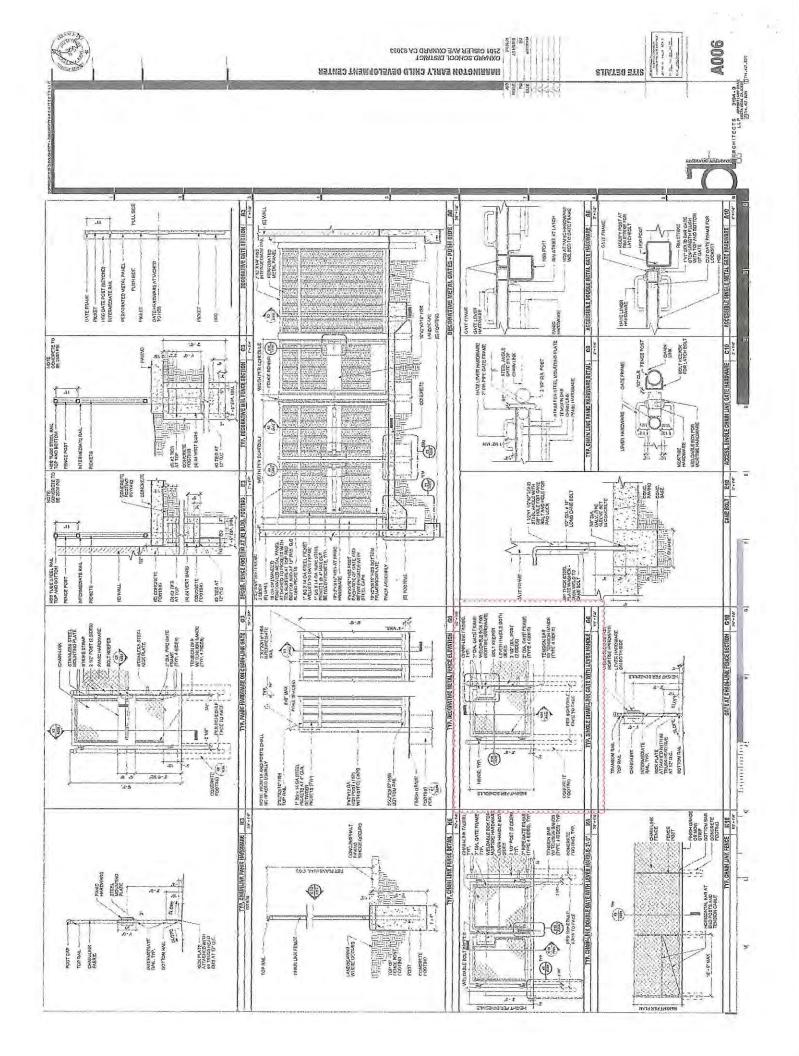

| Chris Yafu<br>Name (Printe | so                     |





8 E. Gainsborough Road, Thousand Oaks, CA 91360 - P. 805-496-7273 - F. 805-496-7310











# LX Series

Split System R-410A Air Conditioner

Project Name: Harrington Early Childhood Development Center

### Quantity: 2 Tag #: CU 7, 9

| Cooling Perfo                                                                      | ormance                                |    |
|------------------------------------------------------------------------------------|----------------------------------------|----|
| Total gross capacity<br>Sensible gross capacity<br>Ambient DB temp.<br>Power input | 55.4 M<br>38.9 M<br>95.0 °F<br>4.70 kV | BH |
| Refriger                                                                           |                                        |    |
| Refrigerant type                                                                   | U-nkno