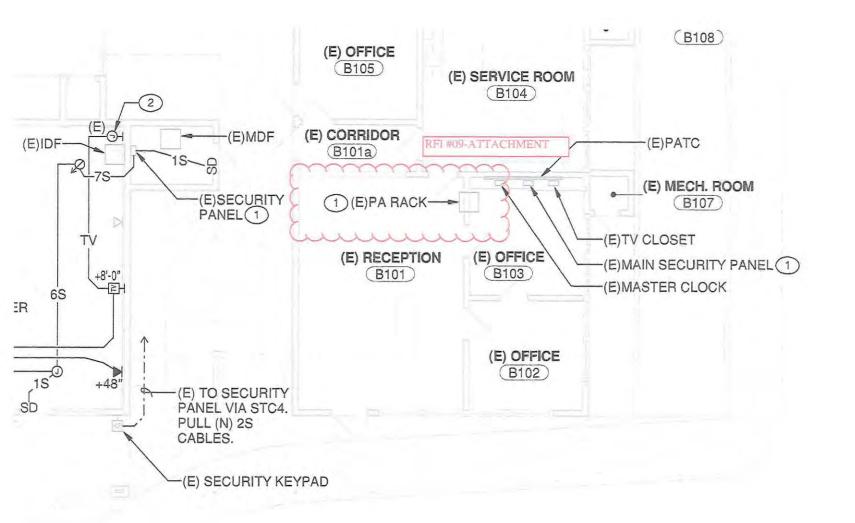

|







4/23/2018

Print

| Subject: | Re: Harrington ECDC - Change ORders |
|----------|-------------------------------------|
| From:    | Jenn (vencoelectric@verizon.net)    |
| To:      | teo@ardalancc.com;                  |
| Date:    | Thursday, April 19, 2018 12:38 PM   |

Teo,

ELECTALCIAN.

Please see burden breakdown:

| Workers Comp.     | 9.95% | 7 |
|-------------------|-------|---|
| General Liability | 15.6% | 9 |
| FICA              | 6.2%  | ( |
| FUTA              | .6%   | 1 |
| Med.              | 1.45% |   |
| UI                | 6.2%  |   |
| UI                | 0.2%  | 1 |

NERTING RATE \$ 93.10 × 1.4% = \$130.34.

\$ 139.45/HR

-----Original Message-----From: Teo Barragan <teo@ardalancc.com> To: Jenn <vencoelectric@verizon.net> Sent: Wed, Apr 18, 2018 2:41 pm Subject