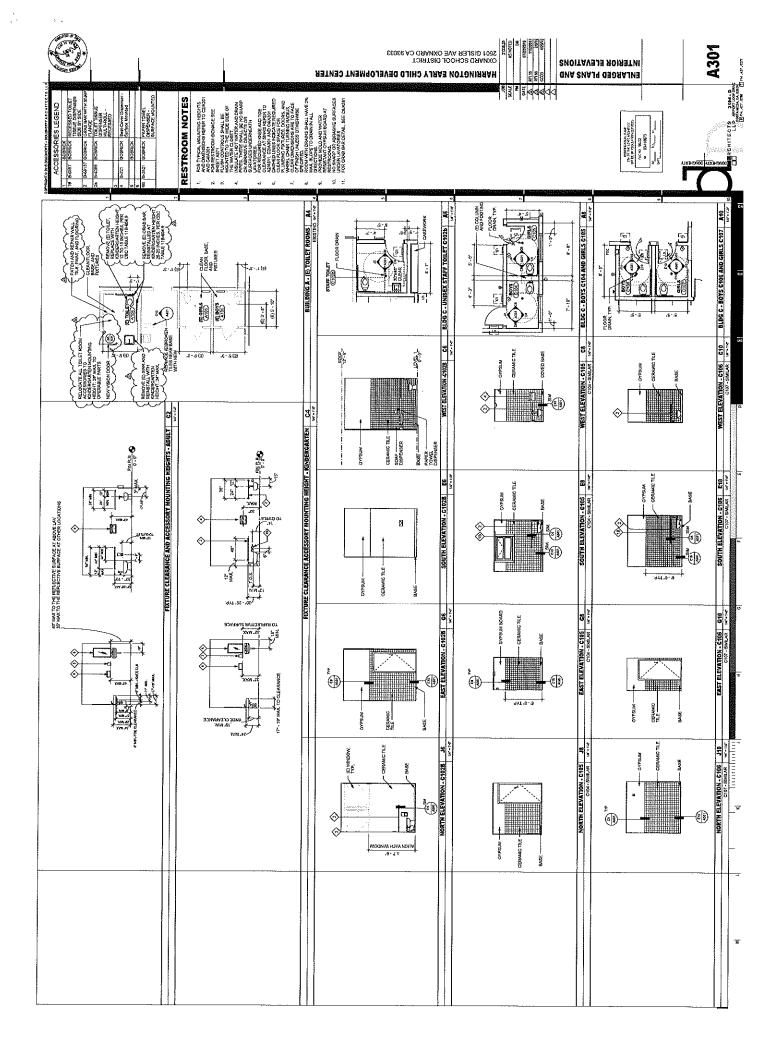

Carpenters / Tapors 3,265 hrs.

|               |         |              |                                               |                     | WE          | JOB              | 16-27        | 15 .  | W                      |
|---------------|---------|--------------|-----------------------------------------------|---------------------|-------------|------------------|--------------|-------|------------------------|
| EMPLOYEE NAME | T AVED. | THURS.       | FRI,                                          | BAT.                | T SUN.      | JOB NAME         | TUES.        | Total | Total Houses           |
| Ubaldo        | 7.330   |              | 1.1.1                                         |                     |             | 1                |              |       | Time In/Times out      |
|               | 11-1130 | 18-501       | 0.001                                         |                     |             | 8.501            | 8-5-1        |       | Land                   |
| Contraras     | D-301   | 10-301       | 0-201                                         |                     | -           | 0-201            | 0-21         | 12.5  |                        |
| Palas         | 7-330   |              | 1                                             |                     |             | on this contract |              |       | Time In/The out        |
| Redro         | 11-1130 | O For        | - /                                           |                     |             | 0.501            | 8.501        |       | Lunch                  |
| Chiquito      | 8-301   | 0-301        | 1/                                            |                     |             | 18-201           | 0.21         |       |                        |
| Hono Fre      | 7-330   |              |                                               | CALCER DE CALCONNEC |             |                  | Map TO Mit O |       | Time In/l'mes out      |
|               | 11-1130 | D P.I        | IN SAL                                        | ***                 |             | 10-500           | DEAL         | 5     | Lunch                  |
| Carranza      | 18-201  | 8-501        | 8-201                                         |                     |             | 8.201            | 8-501        |       |                        |
| Gustavo       | 7-330   | 1            |                                               |                     |             | 1                | -            |       | Time in/Time dut       |
|               | 11-1130 |              |                                               |                     |             |                  |              |       | Lunch                  |
| Flores        | 8-501   | -            | 8-501                                         |                     |             | 8-201            | 8-501        |       |                        |
| Carlos        | 7-330   | CAT-DATE COM | - 7/41-0-11-11-2                              |                     | C.D.L.14    |                  | rink carries |       | Time In/Time out       |
| Carlos        | 11-1130 |              | 1, R 10-10-10-10-10-10-10-10-10-10-10-10-10-1 |                     | er ani l'an | 17               |              |       | Lunch                  |
| Tejeda        | 8-501   | 8-501        | 8-501                                         |                     |             | 1/               | 0            |       |                        |
| 01-12         | 7-330   |              |                                               |                     | U           | 1                | 8-501        |       | Time In/Time out       |
| Chris         | 11-1130 | . /          | 1                                             |                     |             | 1                | 1            |       | Lundh                  |
| Schultze      | 4-102   | 1/-          | 1.                                            | -1. 7               |             | 1                | 1            |       |                        |
| 2             | 7-330   |              | -                                             |                     |             | K                | K            |       | Time In/Time out       |
| Buller        | 7-330   | _/           | 1                                             |                     |             | 1                |              |       | Lunch                  |
| Buller        |         | 1            |                                               |                     |             | 8-702            | 8-702        |       |                        |
| IFONSO        | 5-220   |              | <u> </u>                                      |                     |             |                  |              | -     | Witness In Million and |
| alderon       | 1-330   |              |                                               |                     |             |                  |              |       | Time In/Time ou        |