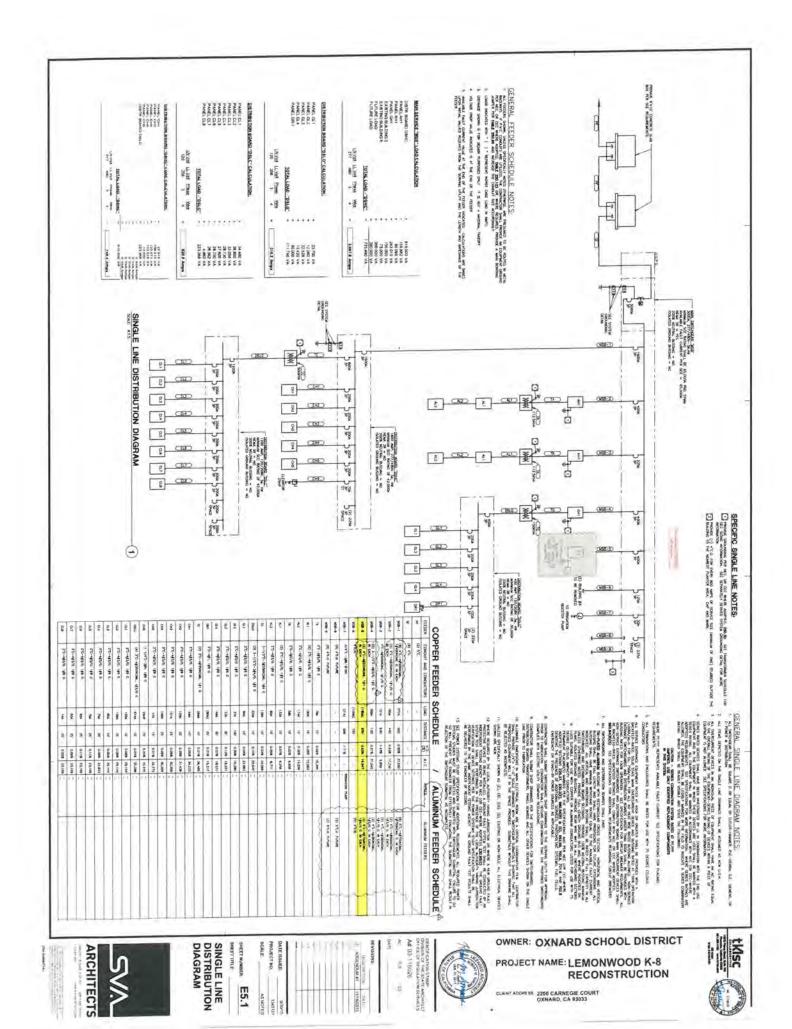

1 Enclosure:                                                                                       | ich Breaker<br>ch Breaker<br>ovision Only<br>eed Breaker<br>und Bar (Al/Cu Cable)<br>White with Black Letters                                         |



### **Detail Bill of Material** LEMONWOOD BLDG 500

Project Name: General Order No: **Negotiation No:** Alternate No:

D9EN0322X8K1 0001

Page 3 01

All orders must be released for manufacture within 90 days of date of order entry. If approval drawings are required, drawings must be returned approved for release within 60 days of mailing. If drawings are not returned accordingly, and/or if shipment is delayed for any reason, the price of the order will increase by 1.0% per month or fraction there of for the time the shipment is delayed.





E3.0

FOIE STREET, OXNARD, CALIFORNIA











May 29, 2018

Oxnard School District 1051 South A Street Oxnard, CA, 93030

Attn: Mario Mera

Subject: Swinerton Builders Job 16055106 - Lemonwood K-8 School LLB PCI No. 0358 Reduce low voltage duct bank supporting existing 500 Building

Dear Mr. Mera,

We request a Change Order to our contract for the following:

Per numerous discussions and jobsite meeting dated 4-03-18 the low voltage duct bank supporting the 500 Building (ECDC) is over sized and can be reduced

| Quote       | Subcontractor         | Description                                                                                                                                                       | Category | Phase  |
|-------------|-----------------------|--------------