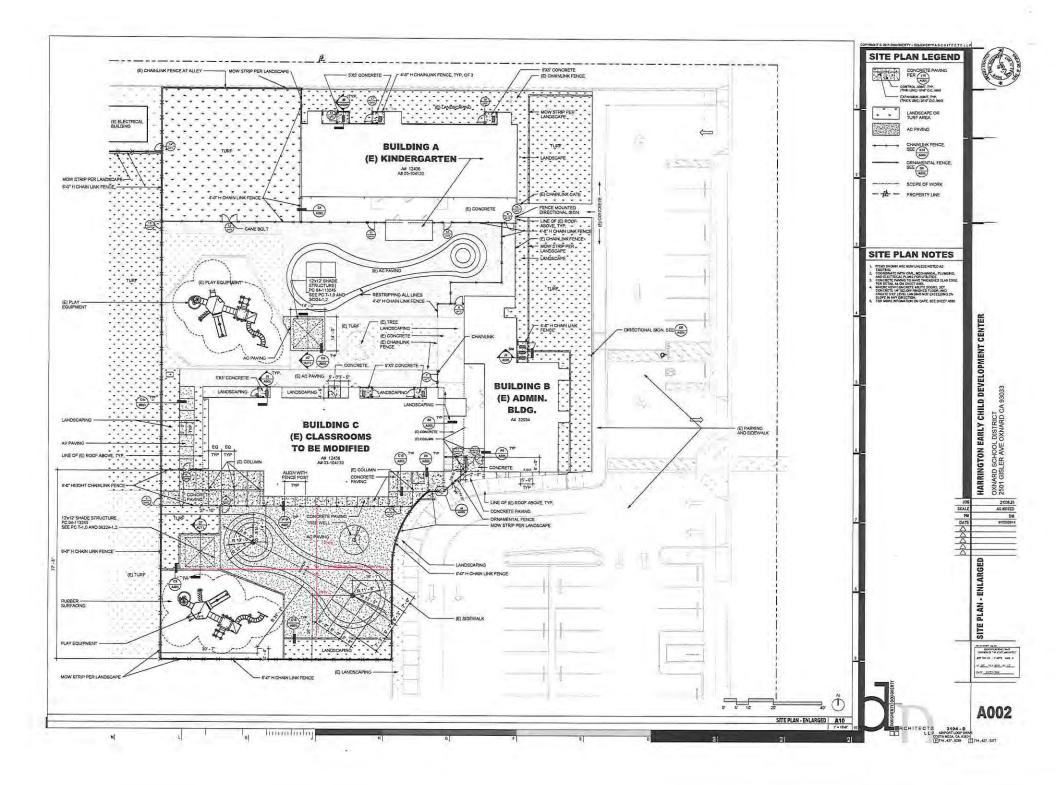

etween 0.8% to 1.0% from<br>the southwest of the site.<br>Thank you.                                         | Name (Printed                                                        | ) Date<br>way to the<br>04/12/2018                  |
| Ardalan Construct<br>Response:<br>The slope of the<br>existing landsca<br>Contractor to ve<br>Galvanized culv<br>Response Issued by | e new asphalt pavin-<br>ape, sloping toward<br>erify site elevations.<br>vert to be added to the<br>vert to be added to the<br>vert to be added to the | Contractor's Signature<br>g shall be between 0.8% to 1.0% from<br>the southwest of the site.<br>Thank you.<br>he sidewalk per the RFI64r1 attachme | Name (Printed<br>n the new concrete wall<br>ent.<br>Kevin Griendling | ) Date<br>way to the<br>) <u>04/12/2018</u><br>Date |





| Trade             | PW<br>Determ.<br>Rate | PR Tax | wc  | GL  | Total Burden % | 20 | Fully<br>urdened<br>urly Rate |
|-------------------|-----------------------|--------|-----|-----|----------------|----|-------------------------------|
| Carpenter         | \$59.82               | 15.45% | 12% | 10% | 37.45%         | \$ | 82.22                         |
| Cement Mason      | \$58.75               | 15.45% | 12% | 10% | 37.45%         | \$ | 80.75                         |
| Drywall Installer | \$60.10               | 15.45% | 12% | 10% | 37.45%         | \$ | 82.61                         |
| Laborer           | \$ 54.83              | 15.45% | 12% | 10% | 37.45%         | \$ | 75.36                         |
| Operating Eng.    | \$72.93               | 15.45% | 12% | 10% | 37.