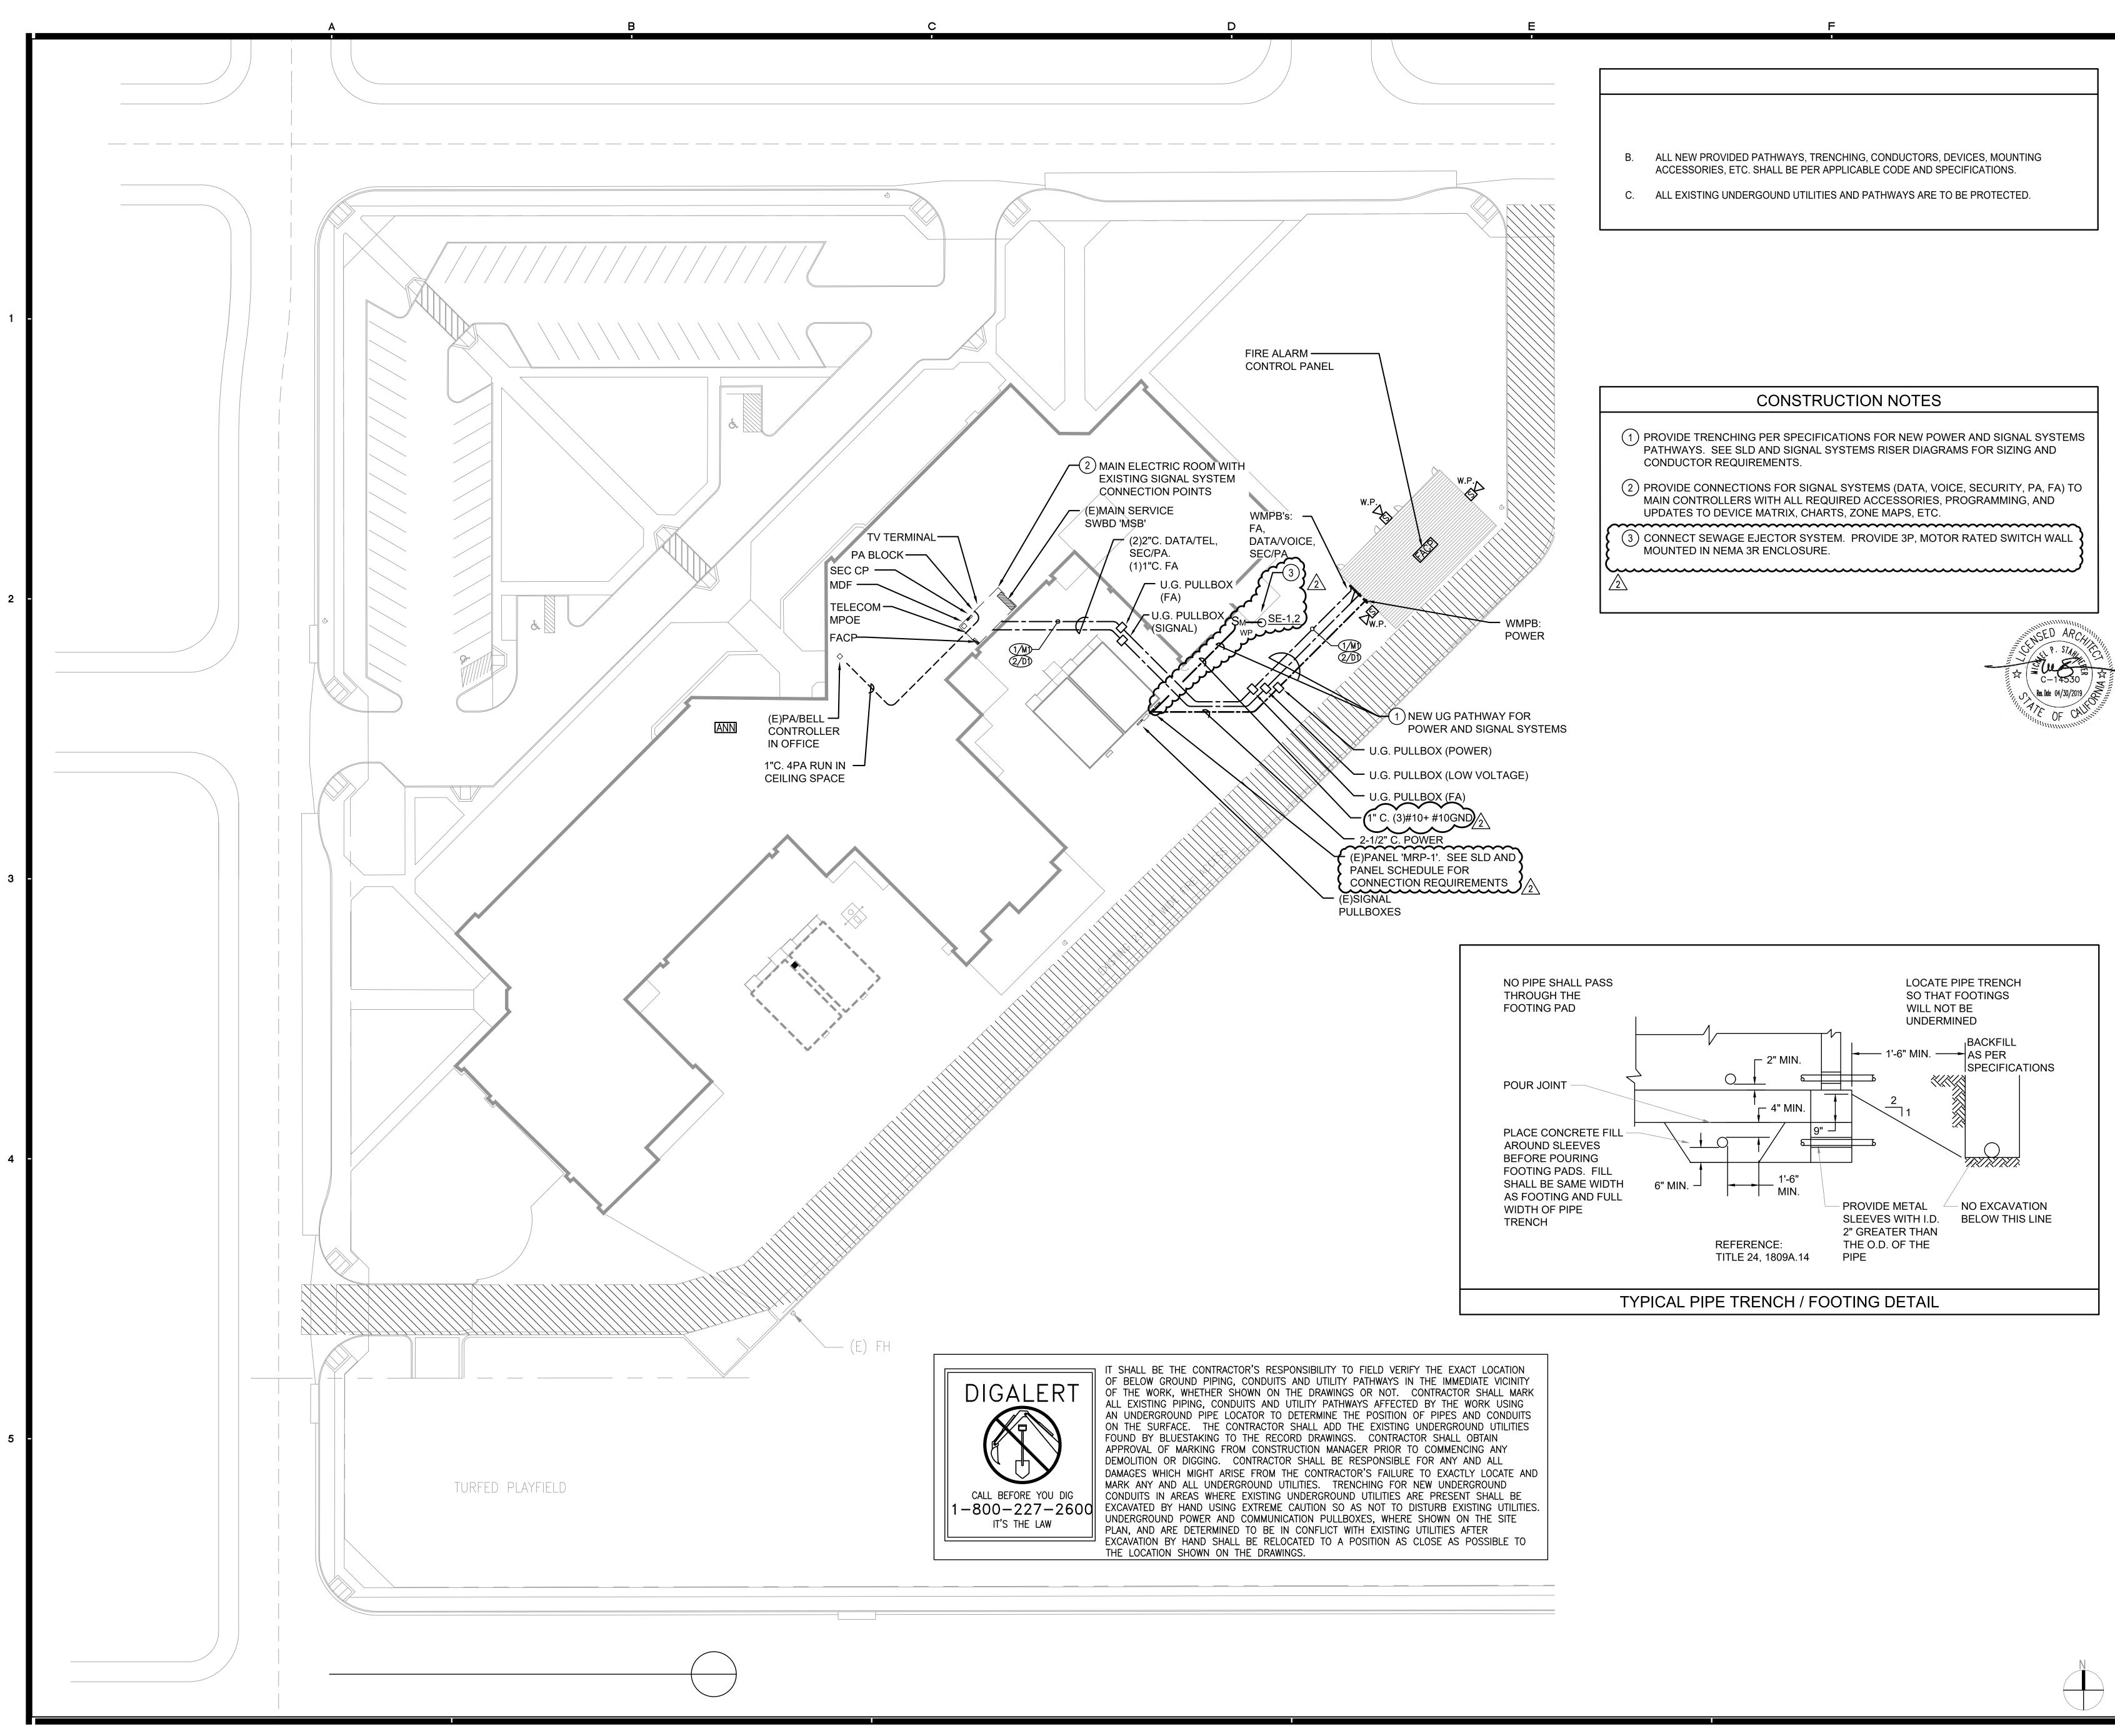

|       |          | SUB - TOTAL       | •      | 1 4         | 3038   |     |
| NOTE: 1.          |                  |         |       |         |           |              |       |          | LINE TOTALS       |        | 3372        | 3038   |     |
| 2.<br>3.          |                  |         |       |         |           |              |       |          | TOTAL VA PER PHAS |        | 3372        | 3038   |     |
| 3.<br>4.          |                  |         |       |         |           |              |       |          |                   |        | I           | 25     |     |
| 4.                |                  |         |       |         |           |              |       |          |                   |        | 20          | 20     |     |



(1) (E-1.1)









## HOURLY COST DATA SHEET

Prepared by Los Angeles County Chapter, NECA EMPLOYER'S COST PER HOUR FOR IBEW ELECTRICIANS

VENTURA COUNTY - IBEW LOCAL #952 (Zone A)

Period of July 30, 2018 - December 30, 2018

(Based on Journeyman Base Rate of \$39.08 Per Hour)

|                                                                                                      | JOI              | JRNEYN        | IAN            | F                | OREMA      | N              | GEN              | 'L FORE    | MAN            |                  |            |                |                  |            | APPRE          | NTICES           | (Indentu   | ured <u>on</u> | or after         | October    | 1, 2012)       | )                |            |                |                  |            |