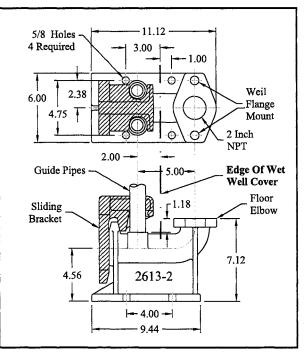

K4021       | Iron           | Bronze             | BCB                   | Pipe          | 42             |
| 2613K9132       | 316 SS         | 316 SS             | BCB                   | Pipe          | 42             |
|                 | Dup            | ex - BCI           | 3 System              |               |                |
| Order<br>Number | Floor<br>Elbow | Sliding<br>Bracket | Guide Pipe<br>Bracket | Mount<br>Type | Weight<br>Lbs. |
| 2613K7021       | Iron           | Iron               | Pipe                  | BCB           | 84             |
| 2613K7031       | Iron           | Bronze             | Pipe                  | BCB           | 84             |
| 2613K9722       | 316 SS         | 316 SS             | Pipe                  | BCB           | 84             |



SN-2613-2-P1-R7

Intermediate Guide Pipe Bracket:

**Discharge Flange Kit - For Floor Elbow** 

Includes - Flange, Gasket and Hardware

Weil = 2 bolt oval configuration

Material

Cast Iron

Cast Iron

316 SS

Flange

Туре

Weil

Weil

Weil



## 2 Inch Removal System

2613-2 March 23, 2017

**BCB** - Simplex





Well Cover



**BCB** - Duplex

## **Sub Base for Duplex Installations**

Steel Galvanized or Stainless Steel sub base with stainless steel studs is used to locate and install the 2613 discharge floor elbows in a wet well. Mounting locations match standard Weil 8804/8815 wet well covers and 2616 valves. Three 9/16 holes for bolting to the wet well floor. Waterproof adhesive 3M Marine 5200 could be used instead of bolting.

| Order Number         | Style              | Material