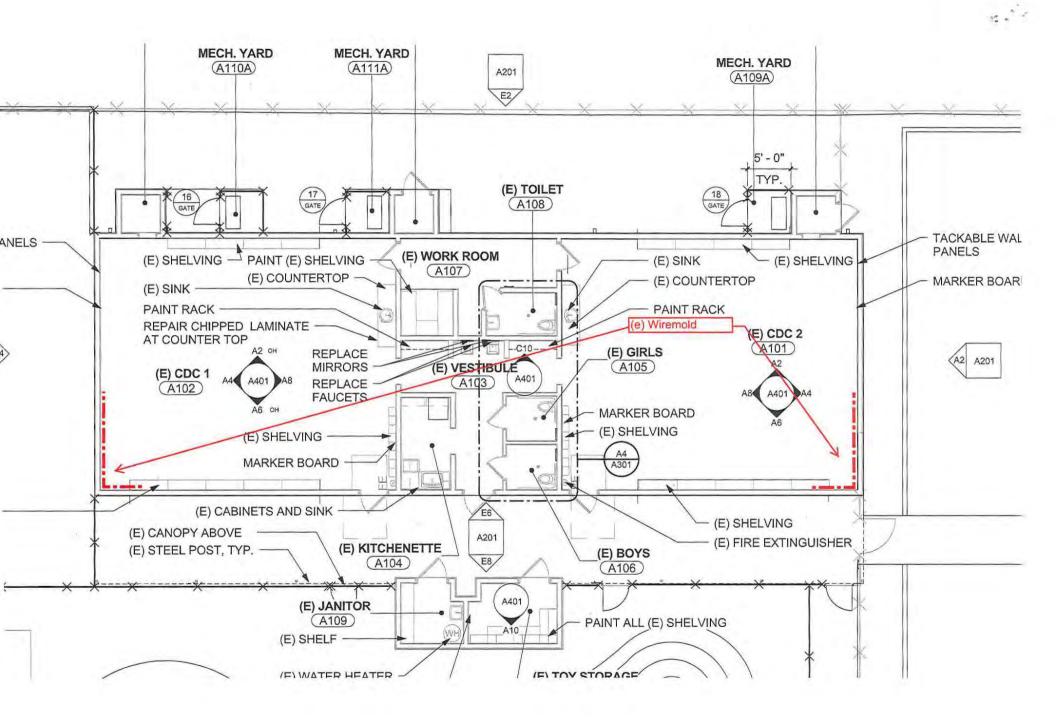

|



. . . .





| Trade             | PW<br>Determ.<br>Rate | PR Tax | wc  | GL  | Total Burden % | Fully<br>urdened<br>urly Rate |
|-------------------|-----------------------|--------|-----|-----|----------------|-------------------------------|
| Carpenter         | \$59.82               | 15.45% | 12% | 10% | 37.45%         | \$<br>82.22                   |
| Cement Mason      | \$58.75               | 15.45% | 12% | 10% | 37.45%         | \$<br>80.75                   |
| Drywall Installer | \$60.10               | 15.45% | 12% | 10% | 37.45%         | \$<br>82.61                   |
| Laborer           | \$54.83               | 15.45% | 12% | 10% | 37.45%         | \$<br>75.36                   |
| Operating Eng.    | \$72.93               | 15.45% | 12% | 10% | 37.45%         | \$<br