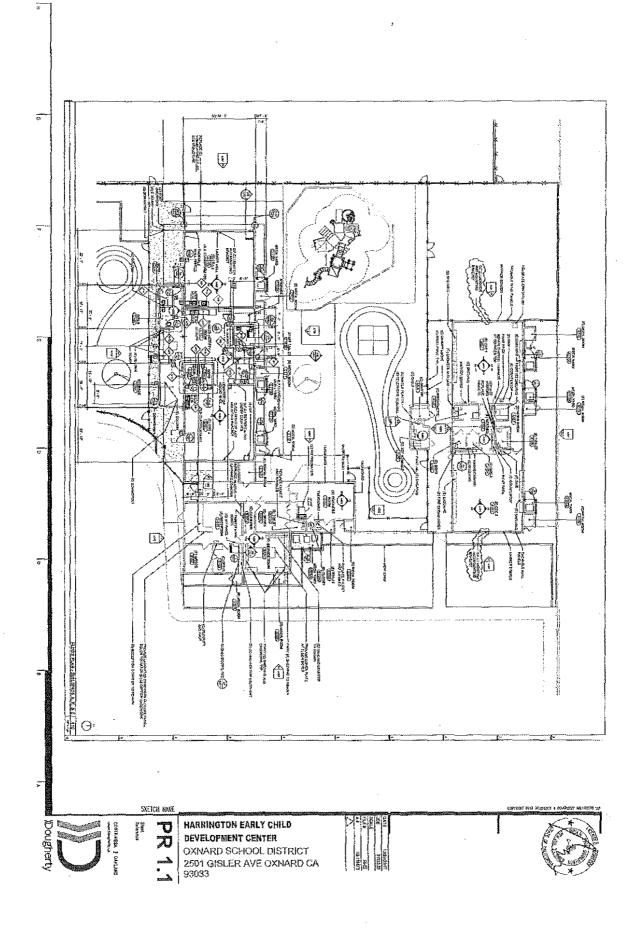

s in format and delivered to the Architect in the number of days so-noted. The Contractor is at risk for rework costs if the proposal is not received in the time period specified.

#### **Monitor and Furring Channel** Subject:

1. Provide mounting for two wall-mounted brackets and monitors at classrooms A102 and A101 per attached PR 1.1.

2. Provide 2-1/2 inches furring channel at the markerboard/tackboard, the entire length of the wall, where the monitor is located per attached PR 1.2.

3. Relocate existing receptacle outlet, cover plate and electrical wiring per PR 1.2.

4. Relocate existing data cable for monitor's connection per PR 1.2

This is not a change of contract. Do not proceed with the work described until notified by the Owner.

Attachments PR 1.1, PR 1.2

Lead Signature









· · · · · ·

# Architect's Supplemental Instructions (ASI) Child Development Center No. 3

ContractorArdalan ConstructionOwnerOxnard School DistrictContract Start DateSeptember 18, 2017Date IssuedDecember 20, 2017

Proceed with the work using the following instructions in conjunction with the contact documents. This information is a clarification of the contract and does not constitute a change in contract or contract sum. By proceeding with the work, the contractor agrees that no adjustments to the contract will be made.

#### Subject: Relocate Existing IDF

#### **Detailed Description**

1. Relocate one existing IDF from portable room 304 to the west wall in room A102 (existing room name 302) per ASI 3.1 and ASI 3.2.

2. Refer to backing detail E8/A551. See attached ASI 3.3.

3. Rein