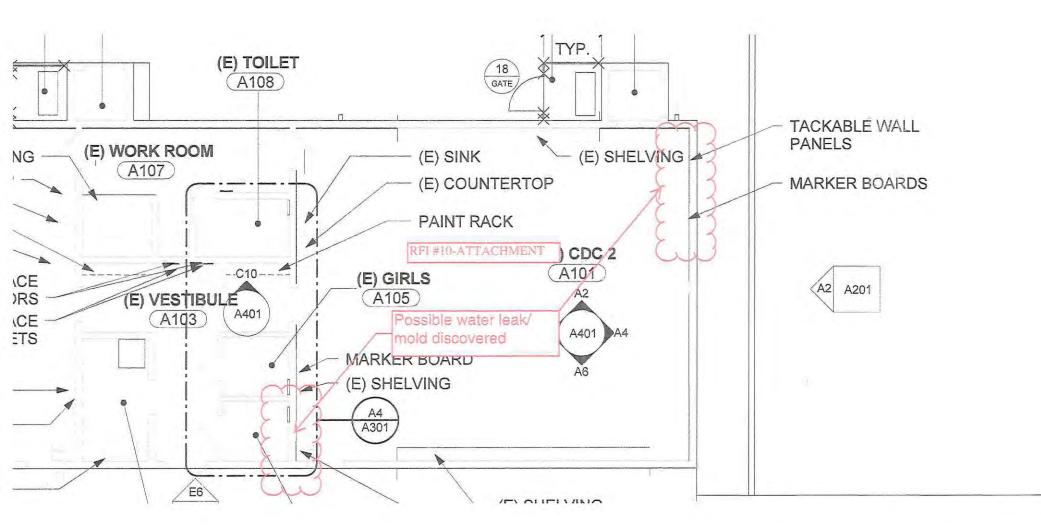

| Contractor's Signature                 | Concernance of the second s | transferration of the second s |
| Ardalan Constru<br>Response:    | ction Co., Inc.                                       | Contractor's Signature                 | Concernance of the second s | transferration of the second s |
| Ardalan Constru<br>Response:    | ction Co., Inc.                                       | Contractor's Signature                 | Concernance of the second s | transferration of the second s |
| Ardalan Constru<br>Response:    | etion Co., Inc.                                       | Contractor's Signature                 | Name (Print                                                                                                     | transferration of the second s |



-





| PROJECT | SANTA BARBARA/SAN LUIS OBISPO COUNTY |
|---------|--------------------------------------|
| LOCAL   | UA Santa Barbara                     |
|         |                                      |

PROJECT NO.

CONTRACT NO.

CONTRACTOR Smith Electric

DATES: 7/1/17-8/31/18

#### HOURLY LABOR RATE WORKSHEET

#### TRADE: PLUMBER/PIPE FITTER CLASSIFICATION: FOREMAN

|                          |        |              | P      | revaili | ng Wage R | ate |           |       |
|--------------------------|--------|--------------|--------|---------|-----------|-----|-----------|-------|
| Item                     | % Rate | Regular Time |        | 0       | vertime   | Dou | ible Time | Notes |
| Base Labor Rate          |        | \$           | 52.93  | \$      | 79.40     | \$