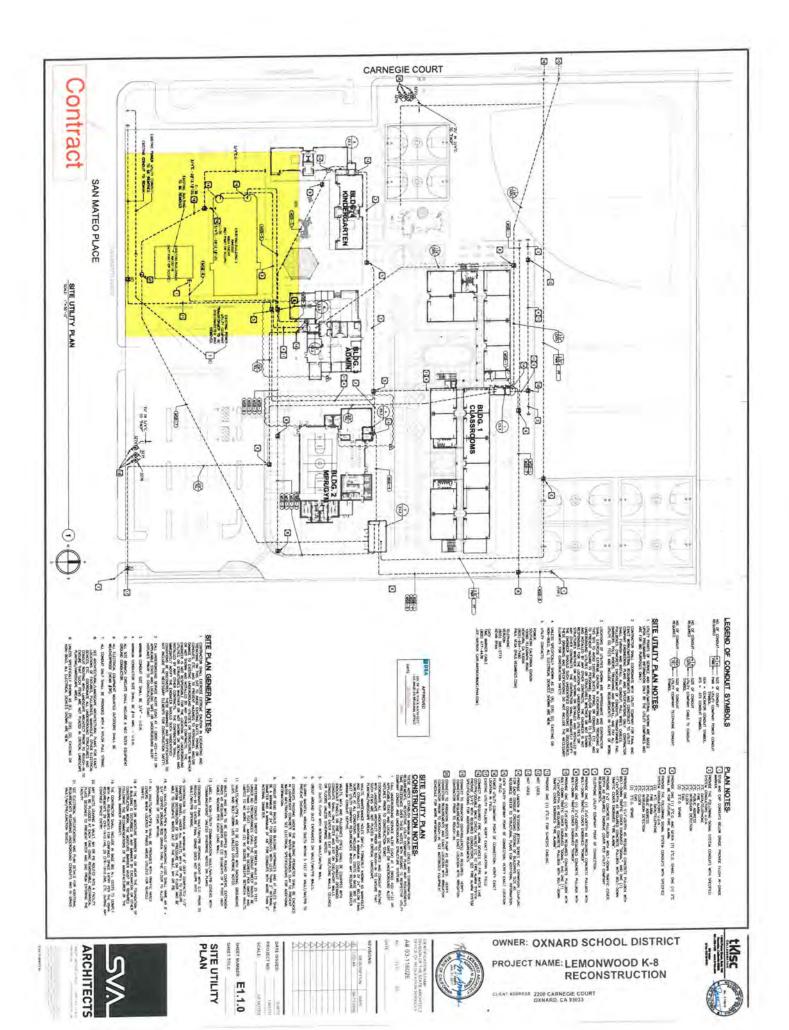

| ich Breaker<br>ch Breaker<br>ovision Only<br>eed Breaker<br>und Bar (Al/Cu Cable)<br>White with Black Letters                                         |



### **Detail Bill of Material** LEMONWOOD BLDG 500

Project Name: General Order No: **Negotiation No:** Alternate No:

D9EN0322X8K1 0001

Page 3 01

All orders must be released for manufacture within 90 days of date of order entry. If approval drawings are required, drawings must be returned approved for release within 60 days of mailing. If drawings are not returned accordingly, and/or if shipment is delayed for any reason, the price of the order will increase by 1.0% per month or fraction there of for the time the shipment is delayed.





E3.0

FOIE STREET, OXNARD, CALIFORNIA











May 29, 2018

Oxnard School District 1051 South A Street Oxnard, CA, 93030

Attn: Mario Mera

Subject: Swinerton Builders Job 16055106 - Lemonwood K-8 School LLB PCI No. 0358 Reduce low voltage duct bank supporting existing 500 Building

Dear Mr. Mera,

We request a Change Order to our contract for the following:

Per numerous discussions and jobsite meeting dated 4-03-18 the low voltage duct bank supporting the 500 Building (ECDC) is over sized and can be reduced

| Quote       | Subcontractor         | Description                                                                                                                                                       | Category | Phase  |
|-------------|-----------------------|-----------------------------------------------------------