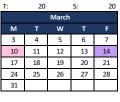

Feb 17: Presidents Day - No Students or Staff
Feb 18: Flex Day (No School unless needed to make up cancellation days)
Mar 10: Flex Day (No School unless needed to make up cancellation days)

Mar 14: 3rd Grading Period Ends