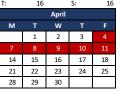

Apr 4 - 11: Spring Break
May 26: Memorial Day

May 28: Second Semester Ends - Last Day for Students

May 29: Last Day for Teachers
May 30: Commencement Rehearsal
May 31: Commencement

Board Adoption: April 27, 2022