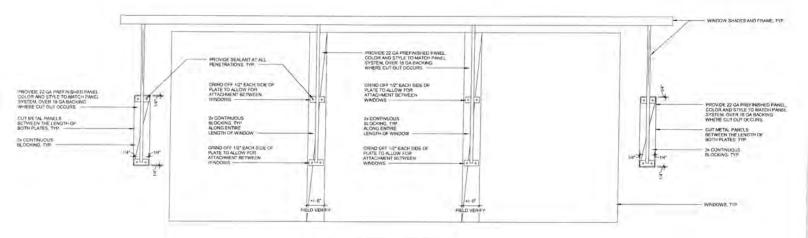

cking at corrugated metal panels for sunshade connection. Please provide backing detail for sunshade connection at corrugated metal panels. SUGGESTION: Possible Cost Impact: Potentially Possible Time Impact: Potentially The attached details per RFI response 227 would only be applicable at H, 1 and 3 line. Please see attached waterproofing recommendation and confirm if this is acceptable. Please provide details for sunshades above windows. ANSWER: Answered By: Tom Bardwell Date of Response: 05/18/2017 Waterproof recommendation is acceptable for sun shades at parapet, see revised sketches. See attached sketches for window shade attachments to corrugated metal panels and between windows.

## ATTACHMENTS:

SUN SCREEN BRACE SKETCHES RFI 227.1 RFI 227.1 sketches RFI 227.1 window shade sketches



WINDOW SHADE ELEVATION







# DRIP EOGE SET IN SEALANT, TYP. Zx P.T. CONTINUOUS BLOCKING, TYP. SUNSHADE BASE PLATE AND SUPPORTS DRIP EDGE SET IN SEALANT TOP AND BOTTOM, TYP. 1/2" SEALANT TOP AND BOTTOM, TYP. 1/2" SEALANT TOP AND BACKERROD, TYP. CORREGATED METAL PANELS BACKERROD, TYP.

SUN SCREEN BRACE SECTION

NOTE: PROVIDE WEATHER RESISTIVE BARRIER AND SEALANT AT ALL BLOCKING





Lemonwood Change Order 30

Additional Cost associated with RFI 227.

Description: Cut drywall at 19 locations and add 2 x 6 1/2" nailer with 8 SDS screws each block.

| Labor       |          |                              |               |        | -    |             |                                       |                |
|-------------|----------|------------------------------|---------------|--------|-