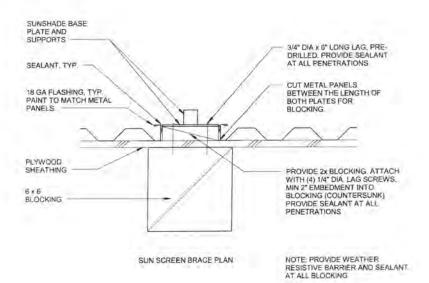

els for sunshade connection. Please provide backing detail for sunshade connection at corrugated metal panels. Possible Time Impact: Potentially Possible Cost Impact: Potentially SUGGESTION: The attached details per RFI response 227 would only be applicable at H, 1 and 3 line. Please see attached waterproofing recommendation and confirm if this is acceptable. Please provide details for sunshades above windows. Date of Response: 05/18/2017 Answered By: Tom Bardwell ANSWER: Waterproof recommendation is acceptable for sun shades at parapet, see revised sketches. See attached sketches for window shade attachments to corrugated metal panels and between windows.

## ATTACHMENTS:

SUN SCREEN BRACE SKETCHES RFI 227.1 RFI 227.1 sketches RFI 227.1 window shade sketches



WHOOW SHADE ELEVATION









SUN SCREEN BRACE SECTION

NOTE: PROVIDE WEATHER RESISTIVE BARRIER AND SEALANT AT ALL BLOCKING



2200 Carnegie Court, Oxnard, CA, 93033



Lemonwood K-8 School LLB 16055106

# Request For Information # 00227.2

| To:<br>Attention:<br>CC:                                                                       | SVA ARCHITECTS, INC.<br>Tom Bardwell<br>Chris Yafuso<br>Paul Vernier<br>Dick Jones<br>Christopher Barbato | RFI Date:<br>Date Due:<br>RFI Type:<br>Priority:<br>Schedule/Activity ID:<br>Document Reference: | 09/01/2017<br>03/10/2017<br>Architectural<br>High<br>A-64.5 |                |  |
|------------------------------------------------------------------------------------------------|---------------------------------------------------------------------------------------------------