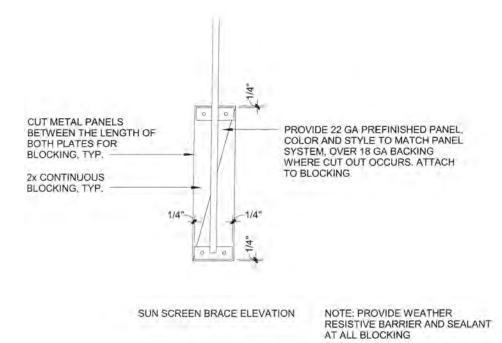

able. Please provide details for sunshades above windows. ANSWER: Answered By: Tom Bardwell Date of Response: 05/18/2017 Waterproof recommendation is acceptable for sun shades at parapet, see revised sketches. See attached sketches for window shade attachments to corrugated metal panels and between windows.

## ATTACHMENTS:

SUN SCREEN BRACE SKETCHES RFI 227.1 RFI 227.1 sketches RFI 227.1 window shade sketches



WINDOW SHADE ELEVATION







# DRIP EOGE SET IN SEALANT, TYP. Zx P.T. CONTINUOUS BLOCKING, TYP. SUNSHADE BASE PLATE AND SUPPORTS DRIP EDGE SET IN SEALANT TOP AND BOTTOM, TYP. 1/2" SEALANT TOP AND BOTTOM, TYP. 1/2" SEALANT TOP AND BACKERROD, TYP. CORREGATED METAL PANELS BACKERROD, TYP.

SUN SCREEN BRACE SECTION

NOTE: PROVIDE WEATHER RESISTIVE BARRIER AND SEALANT AT ALL BLOCKING





Lemonwood Change Order 30

Additional Cost associated with RFI 227.

Description: Cut drywall at 19 locations and add 2 x 6 1/2" nailer with 8 SDS screws each block.

| Labor       |          |                              |               |        | -    |             |                                       |                |
|-------------|----------|------------------------------|---------------|--------|------|-------------|---------------------------------------|----------------|
| 9           | hours    | Cut drywall and rip materi   |               | erial  | Rate | \$<br>70.49 | hour                                  | \$<br>634.41   |
| 10          | hours    | Install 2x a                 | nd SDS screw  | 15     |      | \$<br>70.49 | hour                                  | \$