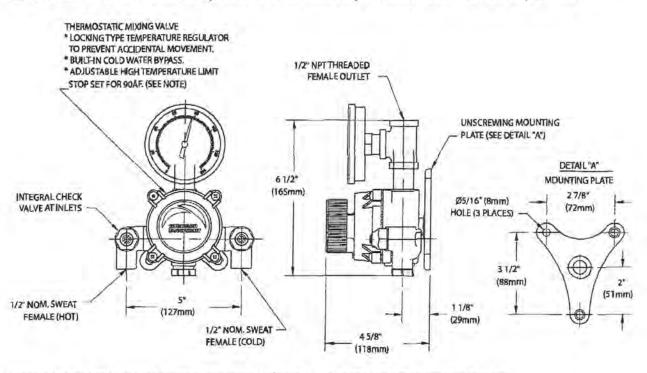

ed correctly. Please refer to the flow capacities and supply pressure requirements listed above when designing the tempered water system and selecting tempering valves.

Tempering values, like all emergency eyewash and shower equipment, must be installed in accordance with the manufacturer's Instructions and maintained on a regular basis. Under ANSI 2358.1-2009, all emergency equipment should be activated weekly and inspected at least annually. Tempering values should be treated the same and, in addition, must be regularly cleaned and cycled.

312 447 8100 TELEPHONE 312 147 8101 FECSIMILE gesafety.com

ASSE 1071 Certified



## **Tempering Valves**



## G3600 Tempering Valve, 6 Gallon Capacity

G3600LF Same as Above Except with Lead-free Valve Body in Order to Meet Low Lead Requirements



- As with all plumbing devices and emergency equipment, thoroughly flush supply lines prior to and after installation.
- Install mounting bracket on panel or wall. Thread tempering valve securely onto mounting bracket. Valve must be installed in location where It is readily accessible for inspection, cleaning and maintenance.
- Connect hot and cold water supply lines to valve. Connect outlet line to valve and then to inlet of emergency equipment.
- 4. Activate the water flow and check the temperature of the water delivered from the tempering value and emergency equipment. Note that the temperature control knob on the tempering value has been factory preset to deliver 85°F (29°C) tepid water and the high temperature limit stop has been factory preset at 90°F (32°C). These temperatures are