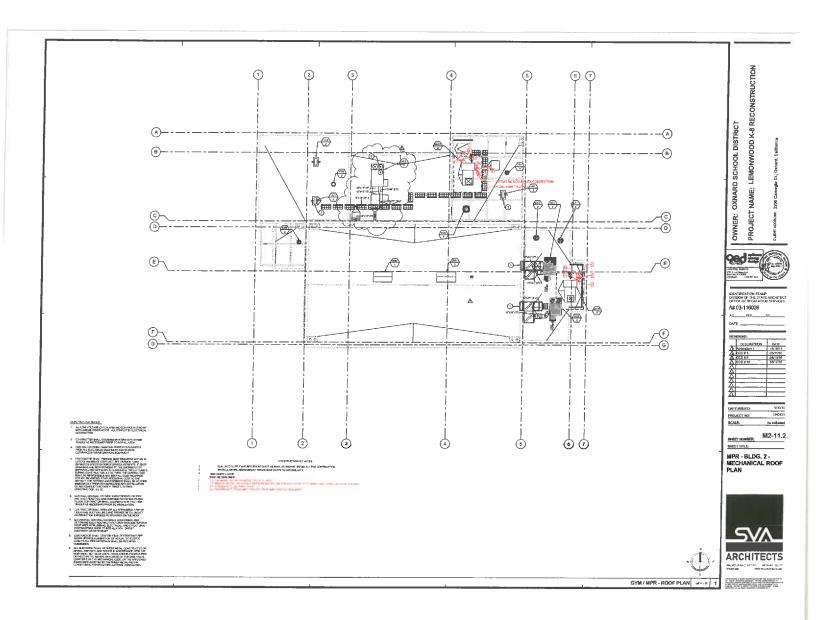

#### D.4 Approval of Change Order No. 011 to Construction Services Agreement #15-198 with Swinerton Builders to Adjust Costs for the Lemonwood K-8 School Reconstruction (Penanhoat/Fateh/CFW)

It is the recommendation of the Assistant Superintendent, Business & Fiscal Services, and the Director of Facilities, in conjunction with Caldwell Flores Winters, Inc., that the Board of Trustees approve Change Order No. 011 to Construction Services Agreement #15-198 with Swinerton Builders to provide Construction Services related to the Lemonwood Elementary School Reconstruction Project, amount not to exceed \$358,192.79, to be paid from the Master Construct and Implementation Funds. POLL CALL VOTE:

#### **ROLL CALL VOTE:**

Madrigal Lopez \_\_\_\_, Robles-Solis \_\_\_, O'Leary \_\_\_, Morrison \_\_\_, Cordes \_\_\_\_