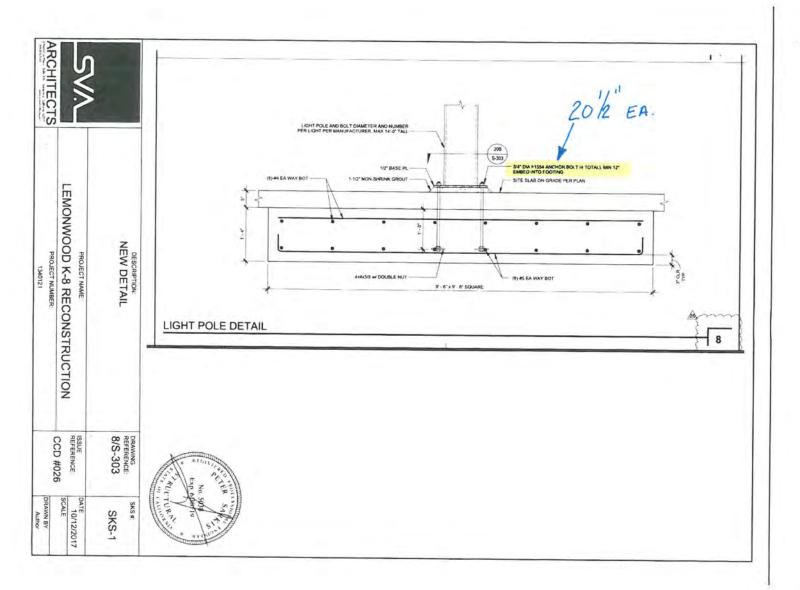

#### D.4 Approval of Change Order No. 011 to Construction Services Agreement #15-198 with Swinerton Builders to Adjust Costs for the Lemonwood K-8 School Reconstruction (Penanhoat/Fateh/CFW)

It is the recommendation of the Assistant Superintendent, Business & Fiscal Services, and the Director of Facilities, in conjunction with Caldwell Flores Winters, Inc., that the Board of Trustees approve Change Order No. 011 to Construction Services Agreement #15-198 with Swinerton Builders to provide Construction Services related to the Lemonwood Elementary School Reconstruction Project, amount not to exceed \$358,192.79, to be paid from the Master Construct and Implementation Funds. POLL CALL VOTE: