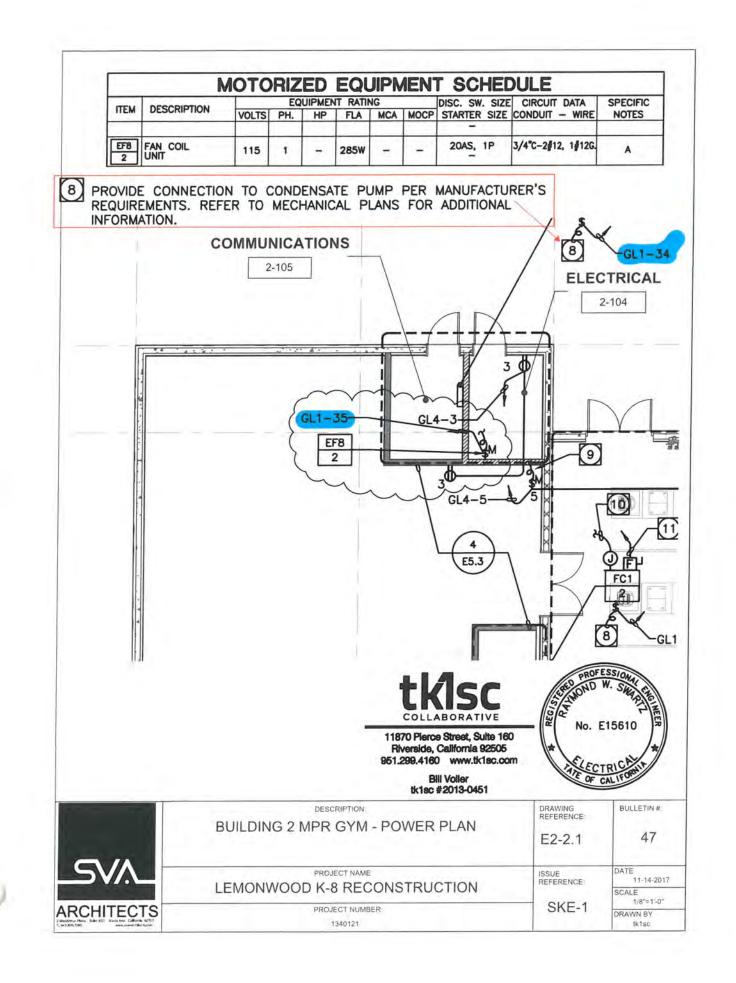

tems described. Submit a written proposal to the Architect for any anticipated changes in contract price and/or schedule as a result of this Bulletin. **Do not proceed** with any items described in this Bulletin without written authorization from the Owner.

## Changes to Drawings and/or Specifications:

Revisions to the Mechanical and Electrical drawings Drawings:

A. MX-1:

- a. Added exhaust fan schedule
- b. Added exhaust fan ceiling mounted detail
- B. MX-2:
  - a. Added exhaust fan to room 2-104 Electrical room
- C. E2-2.1B:
  - a. Provide power for exhaust fan EF8-2 per updated mechanical plans

Drawings

MX-1 – MPR Exhaust Fan addition schedule and details MX-2 – MPR Exhaust Fan addition plan E2-2.1B – Building 2 – MPR Gym – Power Plan

Distribution: District Contractor IOR











C

ELECTRICAL ROOM EXHAUST FAN CONTROL

SCALE 7



## SHELDON MECHANICAL CORPORATION

January 25, 2018

Swinerton 865 S. Figueroa Suite 3000 Los Angeles, Ca. 90017

Attn: Mr. Bill Gray

Subject: Lemonwood K-8 School SMC COR #22 Bulletin #47 R1

Dear Bill,

Attached is our itemized cost to furnish and install the exhaust fan, roof curb, gooseneck fitting and ductwork for Bulletin #47.

This Work Excludes Installing or Wiring the Line Voltage Thermostat, Cutting, Patching and Sawcutting.

Cost for SMC COR #22 is \$5,420.00

If you have any questions please call me.

Sincerely,

Dillon J. Boute'

Dillon J. Boute'

|          | Job Lemonwood K-8 School               |