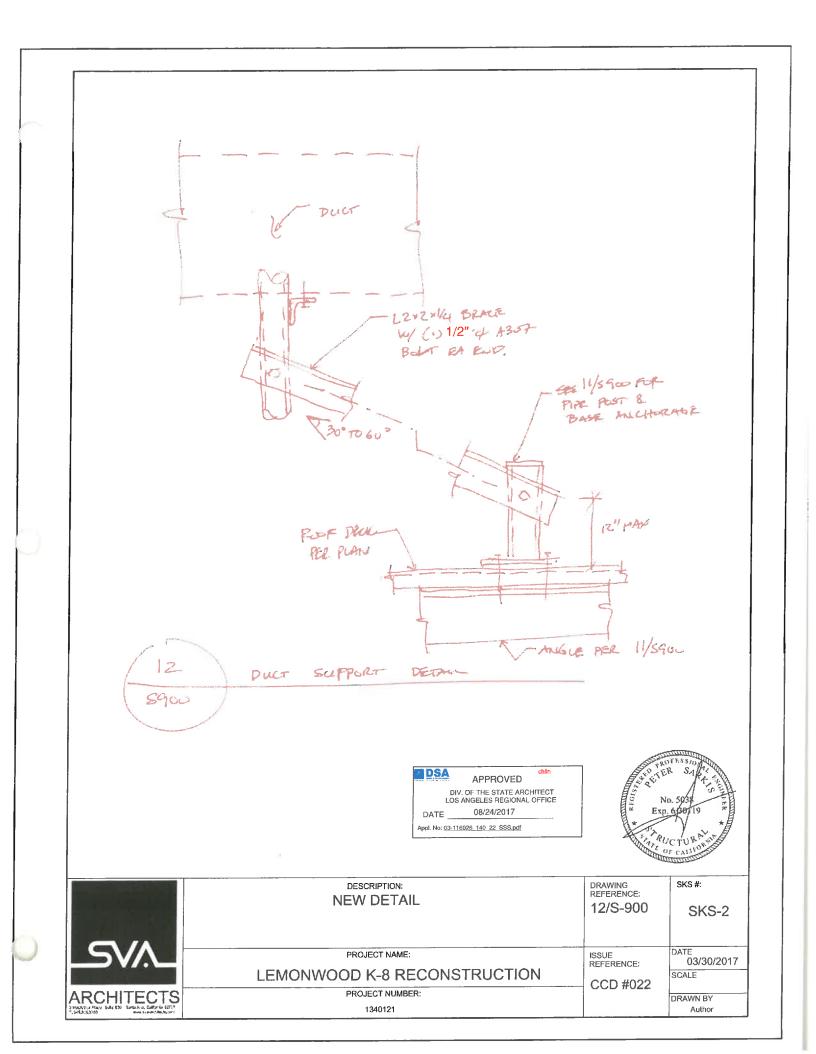

#### D.4 Approval of Change Order No. 011 to Construction Services Agreement #15-198 with Swinerton Builders to Adjust Costs for the Lemonwood K-8 School Reconstruction (Penanhoat/Fateh/CFW)

It is the recommendation of the Assistant Superintendent, Business & Fiscal Services, and the Director of Facilities, in conjunction with Caldwell Flores Winters, Inc., that the Board of Trustees approve Change Order No. 011 to Construction Services Agreement #15-198 with Swinerton Builders to provide Construction Services related to the Lemonwood Elementary School Reconstruction Project, amount not to exceed \$358,192.79, to be paid from the Master Construct and Implementation Funds. POLL CALL VOTE: