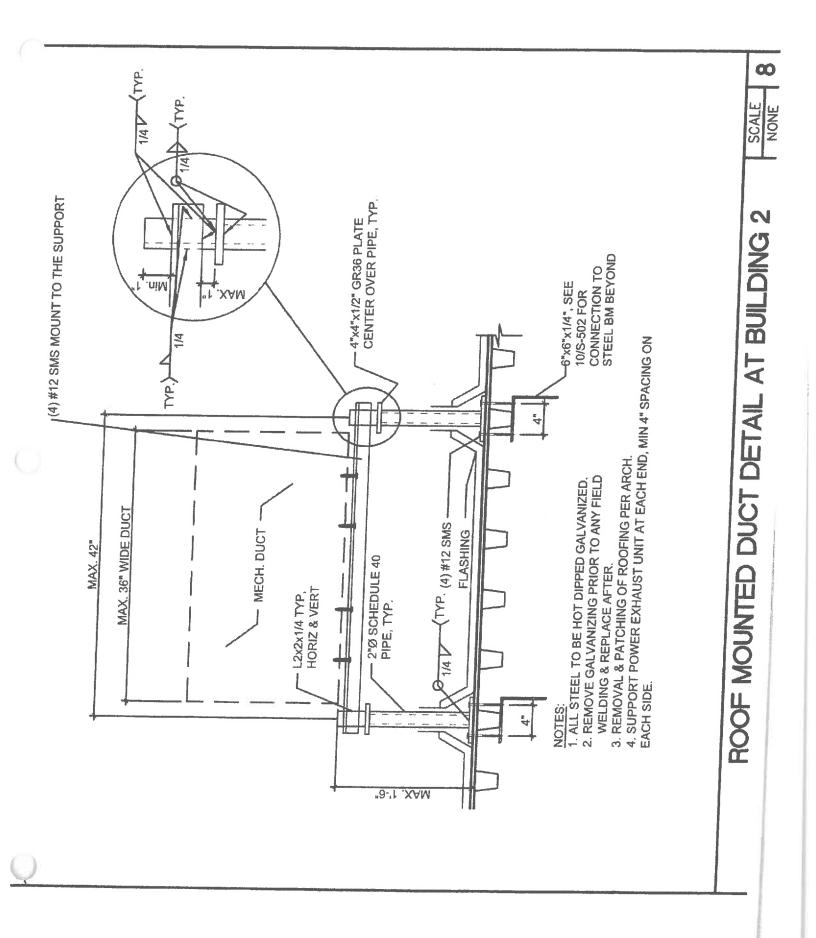

|         |                                                                 |



beck steel inc.

November 30, 2017 September 12, 2017

Swinerton 865 S. Figueroa Street, Suite 3000 Los Angeles, Ca 90017 (805) 832-4993

Attention: Nalani Scanlon

Reference: Lemonwood K-8 Reconstruction Job # 1624 BCP# 17R1

Nalani,

Please find below our revised estimated cost associated with scope changes as a result of CCD 24, field cut and install (32) new angles 6 x 6 x 5/16. for mechanical brace posts support under deck

The scope of the change is as follows:

| Detailing<br>Engineering                 | \$0<br>\$0    |
|------------------------------------------|---------------|
| Material (L 6x 6 x 5/16 x 240-0) 2976lbs | \$4,014       |
| Joists                                   | \$0           |
| Deck                                     | \$0           |
| Other Buyouts