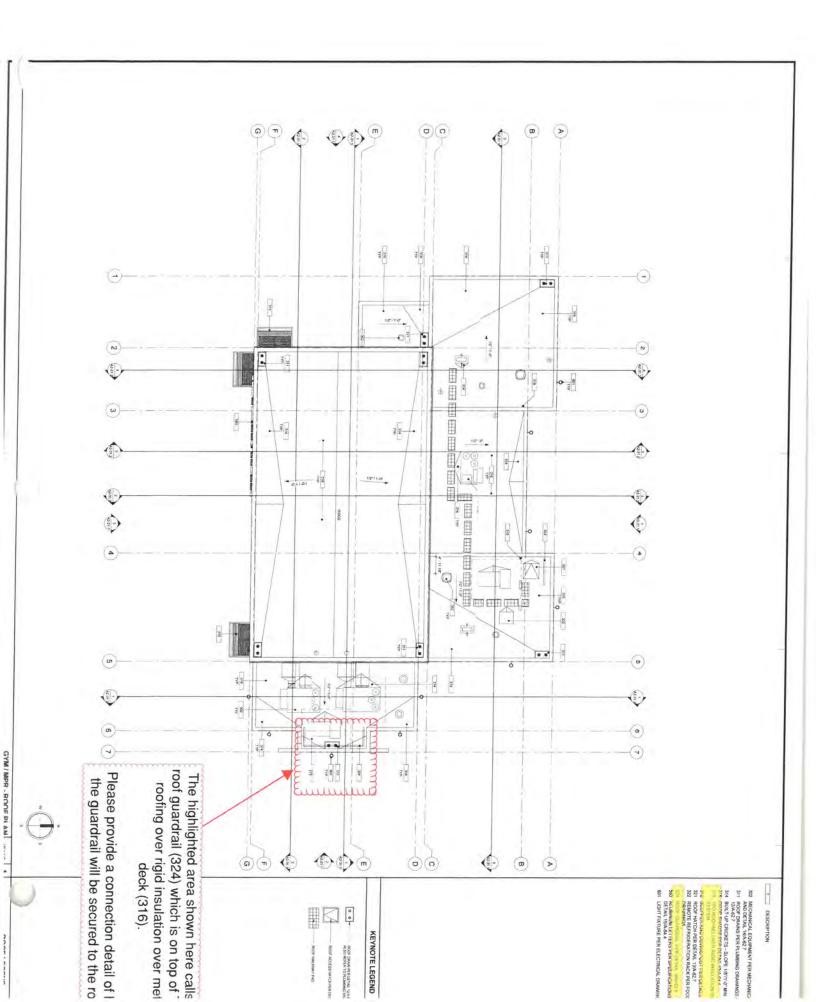

#### D.4 Approval of Change Order No. 011 to Construction Services Agreement #15-198 with Swinerton Builders to Adjust Costs for the Lemonwood K-8 School Reconstruction (Penanhoat/Fateh/CFW)

It is the recommendation of the Assistant Superintendent, Business & Fiscal Services, and the Director of Facilities, in conjunction with Caldwell Flores Winters, Inc., that the Board of Trustees approve Change Order No. 011 to Construction Services Agreement #15-198 with Swinerton Builders to provide Construction Services related to the Lemonwood Elementary School Reconstruction Project, amount not to exceed \$358,192.79, to be paid from the Master Construct and Implementation Funds. POLL CALL VOTE:

#### **ROLL CALL VOTE:**

Madrigal Lopez \_\_\_\_, Robles-Solis \_\_\_, O'Leary \_\_\_, Morrison \_\_\_, Cordes \_\_\_\_