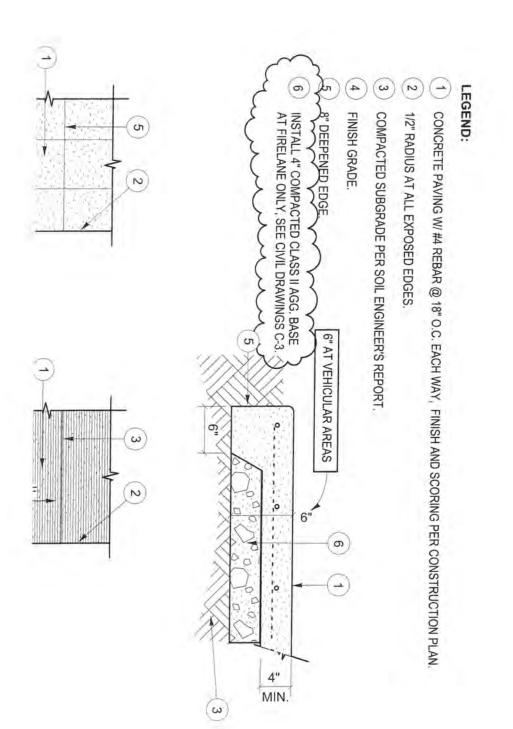

: Wednesday, August 30, 2017 2:20 PM To: Christopher Barbato <<u>CBarbato@swinerton.com</u>> Cc: Bill Gray <<u>BGray@swinerton.com</u>>; Nalani Scanlon <<u>NScanlon@swinerton.com</u>> Subject: Lemonwood paving at infiltration pit

Chris,

Hope this clarifies your question. total of 12" thickness. I will forward you the detail once I receive it. Per the conversation with my Civil engineer today, he stated that the 4" concrete over 3" CMB is accurate. He stated to add 5" of pea gravel to the detail on C-8,

Thanks,

Tom Bardwell Project Lead

SVA Architects, Inc. | Santa Ana + Oakland + San Diego + Honolulu 3 MacArthur Place, Suite 850, Santa Ana, California 92707 | T 949.809,3380 www.sva-architects.com



Please consider the environment before printing this email and/or any attachments

ω







16164 Sierra Highway Santa Clarita, CA 91390 Phone 661.252.2012 Fax 661.298.4585 CA License No. 381605

# CHANGE ORDER REQUEST

| COR      | SCC-007             | 1 |
|----------|---------------------|---|
| P&0      | 15.00%              |   |
| SUB P&O  | 5.00%               |   |
| BOND     | 1.00%               |   |
| REVISION | Original submission | Ī |

| PROJECT   | Lemanwood              |  |
|-----------|------------------------|--|
| OWNER/REP | Swinerton Construction |  |
| ATTN      | Bill Gray              |  |
| DATE      | 12/7/17                |  |
| REFERENCE | Base at Fire Lane      |  |

### NARRATIVE FOR CHANGE ORDER REQUEST

Provide labor, equipment and materials to provide additional work as requested by SB. Additional work to consist of providing and installi