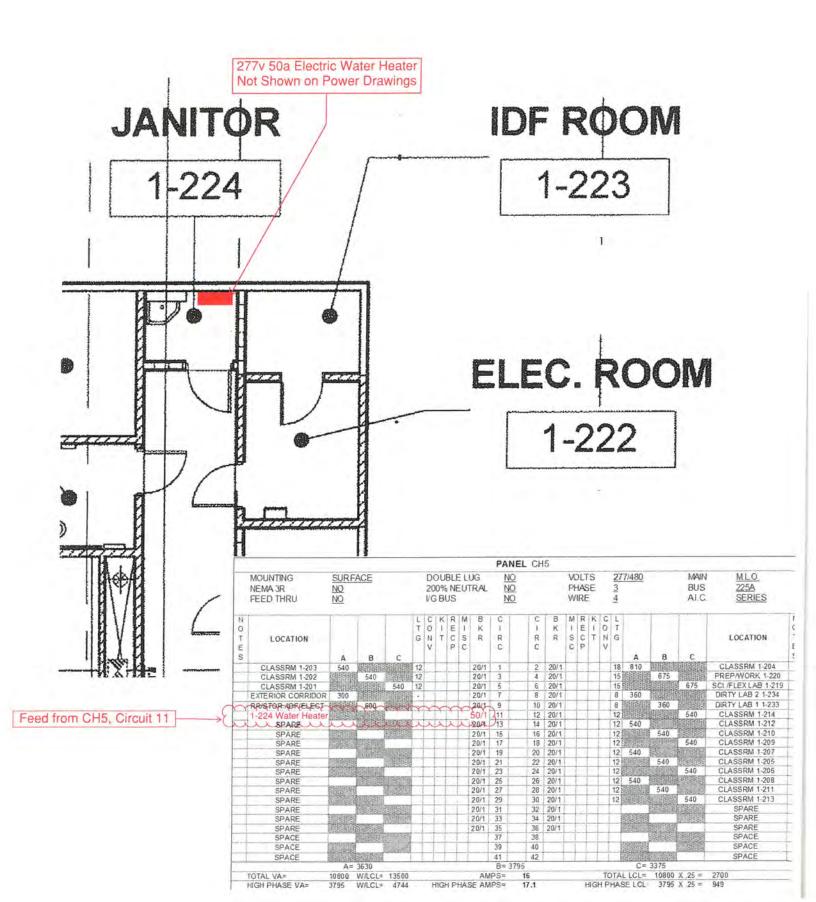

#### D.4 Approval of Change Order No. 011 to Construction Services Agreement #15-198 with Swinerton Builders to Adjust Costs for the Lemonwood K-8 School Reconstruction (Penanhoat/Fateh/CFW)

It is the recommendation of the Assistant Superintendent, Business & Fiscal Services, and the Director of Facilities, in conjunction with Caldwell Flores Winters, Inc., that the Board of Trustees approve Change Order No. 011 to Construction Services Agreement #15-198 with Swinerton Builders to provide Construction Services related to the Lemonwood Elementary School Reconstruction Project, amount not to exceed \$358,192.79, to be paid from the Master Construct and Implementation Funds. POLL CALL VOTE: