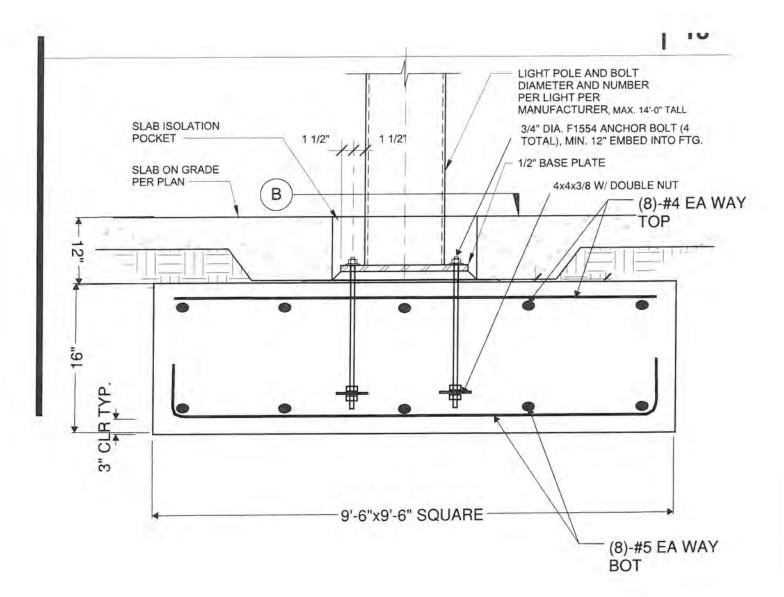

| 338.71                                                        |
|           |                    | \$                                             | 2,596.75                                                      |
| Vo        |                    | \$                                             | 259.67                                                        |
|           | 1.00<br>0.00<br>16 | 1.00 HRS<br>0.00 HRS<br>16 HRS<br>0 DAYS<br>LS | 1.00 HRS \$<br>0.00 HRS \$<br>16 HRS \$<br>0 DAYS \$<br>LS \$ |

#### TOTAL

\$ 2,856

This change will appear and become due with your next involce. If this change is the responsibility of the owner we request that you process it immediately.

Respectfully submitted,

VISTA Steel Company

Igbal Toor

Iqbal Toor Contract Administrator







December 14, 2017

Oxnard School District 1051 South A Street Oxnard, CA, 93030

Attn: Mr. Scott Burkett, CFW Inc.

Subject: Swinerton Builders Job 16055106 - Lemonwood K-8 School LLB PCI No. 0252.1 RFI 310 Add Gas, CW and condensate piping to MAU-1&2 at MPR Building

Dear Mr. Burkett,

We request a Change Order to our contract for the following:

Contract documents make no provisions for required piping to MAU-1 and MAU-2. Plans do not contain adequate information required to provide necessary natural gas, cold water and condensate piping.

| 2 Phase | Category | Description                                                                                         | Subcontractor                     | Quote     |
|---------|----------|---------------------------------------------------