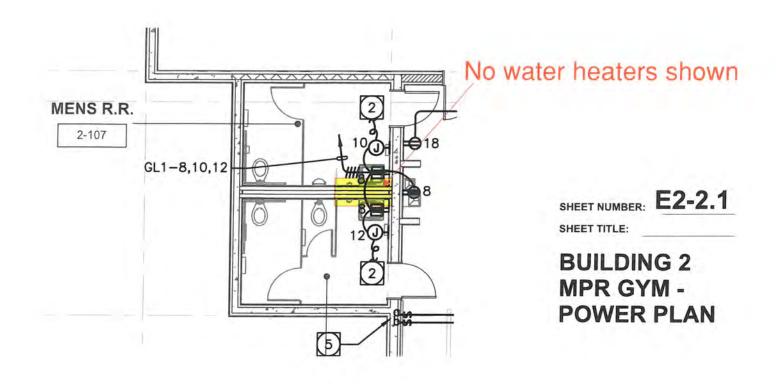

#### D.4 Approval of Change Order No. 011 to Construction Services Agreement #15-198 with Swinerton Builders to Adjust Costs for the Lemonwood K-8 School Reconstruction (Penanhoat/Fateh/CFW)

It is the recommendation of the Assistant Superintendent, Business & Fiscal Services, and the Director of Facilities, in conjunction with Caldwell Flores Winters, Inc., that the Board of Trustees approve Change Order No. 011 to Construction Services Agreement #15-198 with Swinerton Builders to provide Construction Services related to the Lemonwood Elementary School Reconstruction Project, amount not to exceed \$358,192.79, to be paid from the Master Construct and Implementation Funds. POLL CALL VOTE:

#### **ROLL CALL VOTE:**

Madrigal Lopez \_\_\_\_, Robles-Solis \_\_\_, O'Leary \_\_\_, Morrison \_\_\_, Cordes \_\_\_\_