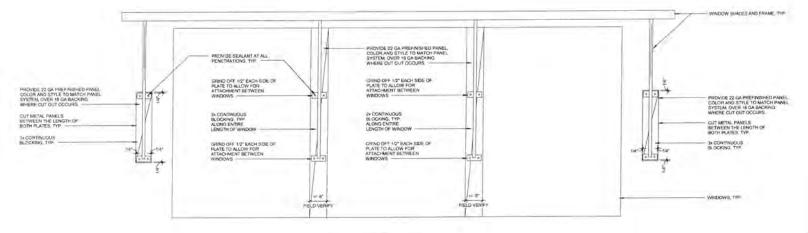

cking at corrugated metal panels for sunshade connection. Please provide backing detail for sunshade connection at corrugated metal panels. Possible Time Impact: Potentially Possible Cost Impact: Potentially SUGGESTION: The attached details per RFI response 227 would only be applicable at H, 1 and 3 line. Please see attached waterproofing recommendation and confirm if this is acceptable. Please provide details for sunshades above windows. Date of Response: 05/18/2017 Answered By: Tom Bardwell ANSWER: Waterproof recommendation is acceptable for sun shades at parapet, see revised sketches. See attached sketches for window shade attachments to corrugated metal panels and between windows.

## ATTACHMENTS:

SUN SCREEN BRACE SKETCHES RFI 227.1 RFI 227.1 sketches RFI 227.1 window shade sketches



WHOOW SHADE ELEVATION









SUN SCREEN BRACE SECTION

NOTE: PROVIDE WEATHER RESISTIVE BARRIER AND SEALANT AT ALL BLOCKING



2200 Carnegie Court, Oxnard, CA, 93033



Lemonwood K-8 School LLB 16055106

# Request For Information # 00227.2

| To:<br>Attention:<br>CC:                                                                       | SVA ARCHITECTS, INC.<br>Tom Bardwell<br>Chris Yafuso<br>Paul Vernier<br>Dick Jones<br>Christopher Barbato | RFI Date:<br>Date Due:<br>RFI Type:<br>Priority:<br>Schedule/Activity ID:<br>Document Reference: | 09/01/2017<br>03/10/2017<br>Architectural<br>High<br>A-64.5 |                |  |
|------------------------------------------------------------------------------------------------|----------------------------------------------------------------------