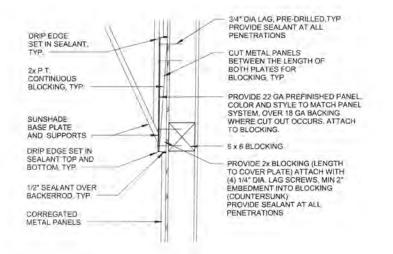

s for sunshade connection. Please provide backing detail for sunshade connection at corrugated metal panels. Possible Time Impact: Potentially Possible Cost Impact: Potentially SUGGESTION: The attached details per RFI response 227 would only be applicable at H, 1 and 3 line. Please see attached waterproofing recommendation and confirm if this is acceptable. Please provide details for sunshades above windows. Date of Response: 05/18/2017 Answered By: Tom Bardwell ANSWER: Waterproof recommendation is acceptable for sun shades at parapet, see revised sketches. See attached sketches for window shade attachments to corrugated metal panels and between windows.

## ATTACHMENTS:

SUN SCREEN BRACE SKETCHES RFI 227.1 RFI 227.1 sketches RFI 227.1 window shade sketches



WHOOW SHADE ELEVATION









SUN SCREEN BRACE SECTION

NOTE: PROVIDE WEATHER RESISTIVE BARRIER AND SEALANT AT ALL BLOCKING



2200 Carnegie Court, Oxnard, CA, 93033



Lemonwood K-8 School LLB 16055106

# Request For Information # 00227.2

| To:<br>Attention:<br>CC:                                                                       | SVA ARCHITECTS, INC.<br>Tom Bardwell<br>Chris Yafuso<br>Paul Vernier<br>Dick Jones<br>Christopher Barbato | RFI Date:<br>Date Due:<br>RFI Type:<br>Priority:<br>Schedule/Activity ID:<br>Document Reference: | 09/01/2017<br>03/10/2017<br>Architectural<br>High<br>A-64.5 |                |  |
|------------------------------------------------------------------------------------------------|-----------------------------------------------------------------------------------------------------