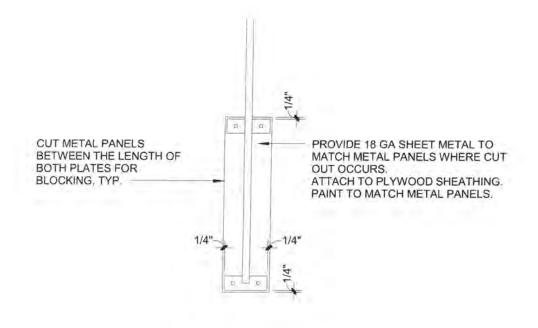

|                      |

SUN SCREEN BRACE SKETCHES



SUN SCREEN BRACE PLAN

#### 3/4" DIA LAG, PRE-DRILLED, TYP. PROVIDE SEALANT AT ALL DRIP EDGE PENETRATIONS SET IN SEALANT. TYP. CUT METAL PANELS BETWEEN THE LENGTH OF ŧ BOTH PLATES FOR SEALANT AT SHEET METAL AND DRIP EDGE OVERLAP, TYP BLOCKING, TYP. PROVIDE 18 GA SHEET METAL TO MATCH METAL PANELS WHERE CUT OUT OCCURS. SUNSHADE BASE PLATE AND SUPPORTS P ATTACH TO PLYWOOD SHEATHING. PAINT TO MATCH METAL PANELS. 6 x 6 BLOCKING DRIP EDGE SET IN SEALANT TOP AND BOTTOM, TYP. PROVIDE 2x P.T. BLOCKING (LENGTH TO COVER PLATE) ATTACH WITH (4) 14" DIA. LAG SCREWS, MIN 2" EMBEDMENT INTO BLOCKING (COUNTERSUNK) PROVIDE SEALANT AT ALL PENETRATIONS 1/2" SEALANT OVER BACKERROD, TYP. -CORREGATED PENETRATIONS METAL PANELS

SUN SCREEN BRACE SECTION



SUN SCREEN BRACE ELEVATION

2200 Carnegie Court, Oxnard, CA, 93033



# Request For Information # 00227.1

To: SVA ARCHITECTS, INC. **RFI Date:** 05/01/2017 Attention: Tom Bardwell Date Due: 03/10/2017 Chris Yafuso CC: **RFI Type:** Architectural Paul Vernier Priority: High **Dick Jones** Schedule/Activity ID: Christopher Barbato Document Reference: A-64.5 Spec Section: Status: Returned Subject: Backing Detail for Corrugated Metal Panel at Classroom Bldg. INFORMATION REQUESTED: Requested By: Nalani Scanlon Details 6 & 7 on sheet A-64.5 do not show any information regarding backing at corrugated metal panels for sunshade connection. Please provide backing detail for sunshade connection at corrugated metal panels. SUGGESTION: Possible Cost Impact: Potentially Possible Time Impact: Potentia