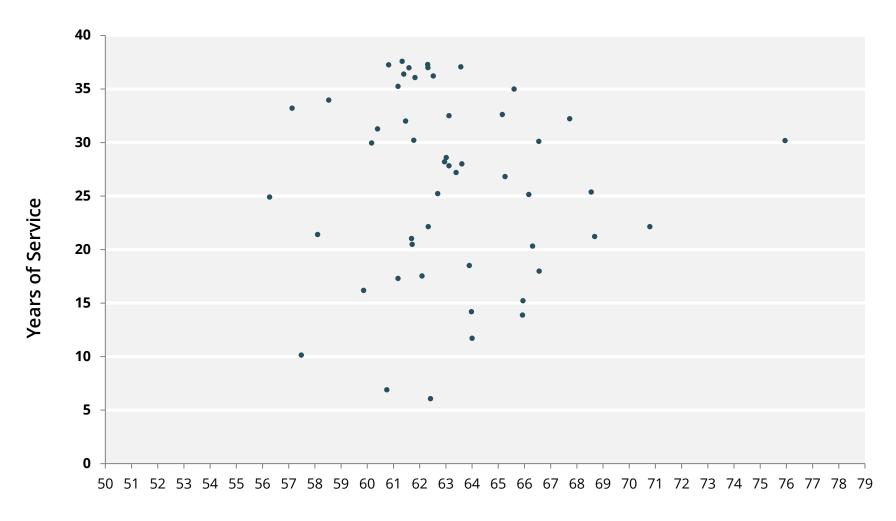

#### **D.2** Approval of Implementation of the PARS Supplementary Retirement Plan Contingent Upon Analysis of Savings Calculation (Penanhoat)

| It is the recommendation of the Assistant Superintendent, Business & Fiscal | Public Comment:   |
|-----------------------------------------------------------------------------|-------------------|
| Services, that the Board of Trustees review the analysis of proposed        | Presentation:     |
| resignations and approve the implementation of the PARS Supplementary       | Moved:            |
| Retirement Plan. Anticipated savings to the General Fund of \$1.3 million.  | Seconded:         |
|                                                                             | Board Discussion: |
|                                                                             | Vote:             |
| ROLL CALL VOTE:                                                             |                   |