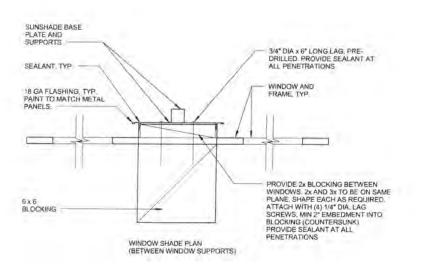

nels for sunshade connection. Please provide backing detail for sunshade connection at corrugated metal panels. SUGGESTION: Possible Cost Impact: Potentially Possible Time Impact: Potentially The attached details per RFI response 227 would only be applicable at H, 1 and 3 line. Please see attached waterproofing recommendation and confirm if this is acceptable. Please provide details for sunshades above windows. ANSWER: Answered By: Tom Bardwell Date of Response: 05/18/2017 Waterproof recommendation is acceptable for sun shades at parapet, see revised sketches. See attached sketches for window shade attachments to corrugated metal panels and between windows.

## ATTACHMENTS:

SUN SCREEN BRACE SKETCHES RFI 227.1 RFI 227.1 sketches RFI 227.1 window shade sketches



WINDOW SHADE ELEVATION







# DRIP EOGE SET IN SEALANT, TYP. Zx P.T. CONTINUOUS BLOCKING, TYP. SUNSHADE BASE PLATE AND SUPPORTS DRIP EDGE SET IN SEALANT TOP AND BOTTOM, TYP. 1/2" SEALANT TOP AND BOTTOM, TYP. 1/2" SEALANT TOP AND BACKERROD, TYP. CORREGATED METAL PANELS BACKERROD, TYP.

SUN SCREEN BRACE SECTION

NOTE: PROVIDE WEATHER RESISTIVE BARRIER AND SEALANT AT ALL BLOCKING





Lemonwood Change Order 30

Additional Cost associated with RFI 227.

Description: Cut drywall at 19 locations and add 2 x 6 1/2" nailer with 8 SDS screws each block.

| Labor       |          |                              |               |        | -    |             |                                       |                |
|-------------|----------|------------------------------|---------------|--------|------|-------------|--------