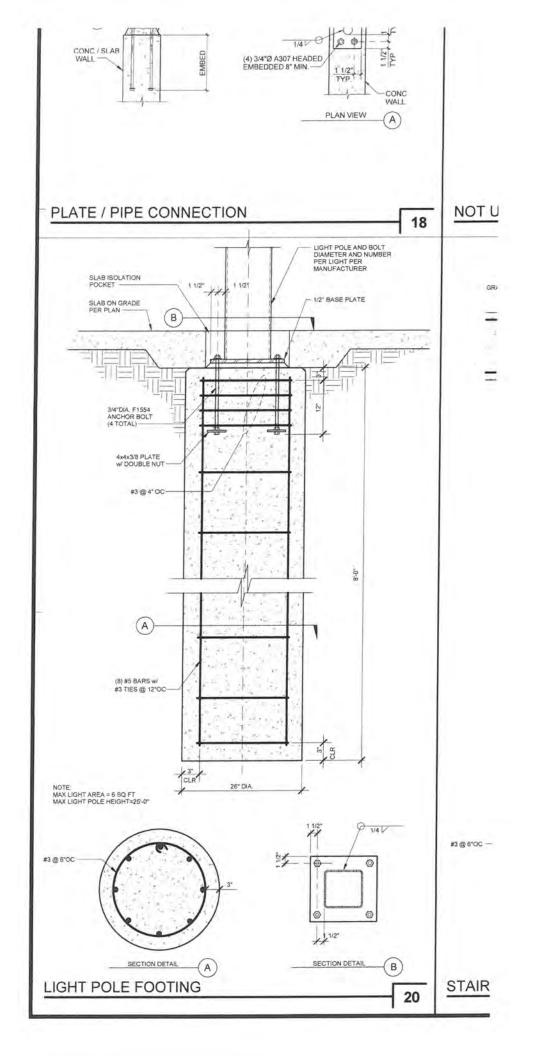

#### D.4 Approval of Change Order No. 011 to Construction Services Agreement #15-198 with Swinerton Builders to Adjust Costs for the Lemonwood K-8 School Reconstruction (Penanhoat/Fateh/CFW)

It is the recommendation of the Assistant Superintendent, Business & Fiscal Services, and the Director of Facilities, in conjunction with Caldwell Flores Winters, Inc., that the Board of Trustees approve Change Order No. 011 to Construction Services Agreement #15-198 with Swinerton Builders to provide Construction Services related to the Lemonwood Elementary School Reconstruction Project, amount not to exceed \$358,192.79, to be paid from the Master Construct and Implementation Funds. POLL CALL VOTE:

#### **ROLL CALL VOTE:**

Madrigal Lopez \_\_\_\_, Robles-Solis \_\_\_, O'Leary \_\_\_, Morrison \_\_\_, Cordes \_\_\_\_