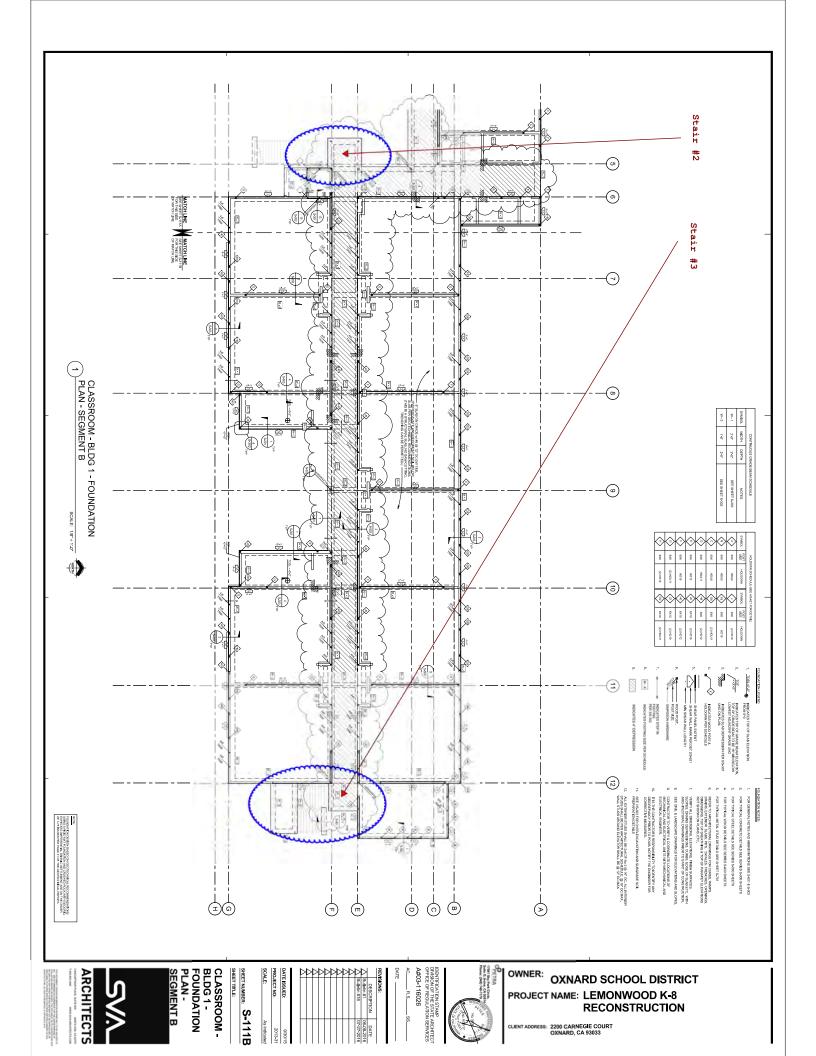

#### D.4 Approval of Change Order No. 011 to Construction Services Agreement #15-198 with Swinerton Builders to Adjust Costs for the Lemonwood K-8 School Reconstruction (Penanhoat/Fateh/CFW)

It is the recommendation of the Assistant Superintendent, Business & Fiscal Services, and the Director of Facilities, in conjunction with Caldwell Flores Winters, Inc., that the Board of Trustees approve Change Order No. 011 to Construction Services Agreement #15-198 with Swinerton Builders to provide Construction Services related to the Lemonwood Elementary School Reconstruction Project, amount not to exceed \$358,192.79, to be paid from the Master Construct and Implementation Funds. POLL CALL VOTE:

#### **ROLL CALL VOTE:**

Madrigal Lopez \_\_\_\_, Robles-Solis \_\_\_, O'Leary \_\_\_, Morrison \_\_\_, Cordes \_\_\_\_