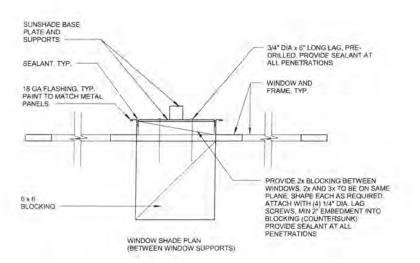

anels for sunshade connection. Please provide backing detail for sunshade connection at corrugated metal panels. Possible Time Impact: Potentially Possible Cost Impact: Potentially SUGGESTION: The attached details per RFI response 227 would only be applicable at H, 1 and 3 line. Please see attached waterproofing recommendation and confirm if this is acceptable. Please provide details for sunshades above windows. Date of Response: 05/18/2017 Answered By: Tom Bardwell ANSWER: Waterproof recommendation is acceptable for sun shades at parapet, see revised sketches. See attached sketches for window shade attachments to corrugated metal panels and between windows.

## ATTACHMENTS:

SUN SCREEN BRACE SKETCHES RFI 227.1 RFI 227.1 sketches RFI 227.1 window shade sketches



WHOOW SHADE ELEVATION









SUN SCREEN BRACE SECTION

NOTE: PROVIDE WEATHER RESISTIVE BARRIER AND SEALANT AT ALL BLOCKING



2200 Carnegie Court, Oxnard, CA, 93033



Lemonwood K-8 School LLB 16055106

# Request For Information # 00227.2

| To:<br>Attention:<br>CC:                                                                       | SVA ARCHITECTS, INC.<br>Tom Bardwell<br>Chris Yafuso<br>Paul Vernier<br>Dick Jones<br>Christopher Barbato | RFI Date:<br>Date Due:<br>RFI Type:<br>Priority:<br>Schedule/Activity ID:<br>Document Reference: | 09/01/2017<br>03/10/2017<br>Architectural<br>High<br>A-64.5 |                |  |
|------------------------------------------------------------------------------------------------|-------------------------------------------------------------------------------------------------