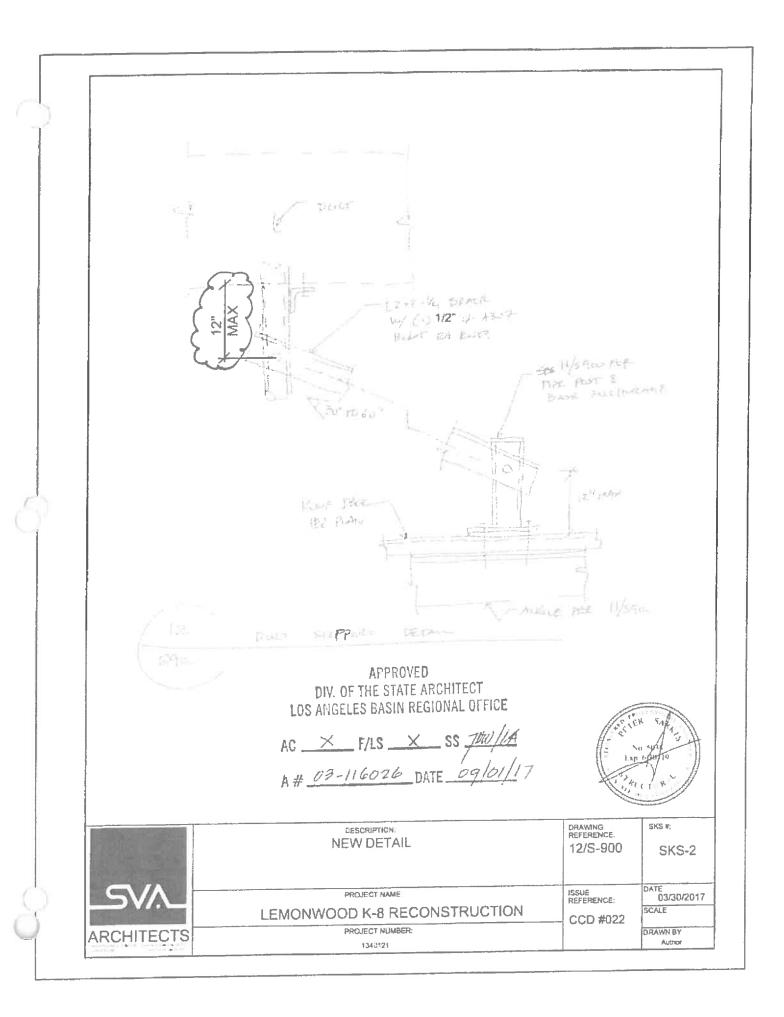

#### D.4 Approval of Change Order No. 011 to Construction Services Agreement #15-198 with Swinerton Builders to Adjust Costs for the Lemonwood K-8 School Reconstruction (Penanhoat/Fateh/CFW)

It is the recommendation of the Assistant Superintendent, Business & Fiscal Services, and the Director of Facilities, in conjunction with Caldwell Flores Winters, Inc., that the Board of Trustees approve Change Order No. 011 to Construction Services Agreement #15-198 with Swinerton Builders to provide Construction Services related to the Lemonwood Elementary School Reconstruction Project, amount not to exceed \$358,192.79, to be paid from the Master Construct and Implementation Funds. POLL CALL VOTE:

#### **ROLL CALL VOTE:**

Madrigal Lopez \_\_\_\_, Robles-Solis \_\_\_, O'Leary \_\_\_, Morrison \_\_\_, Cordes \_\_\_\_