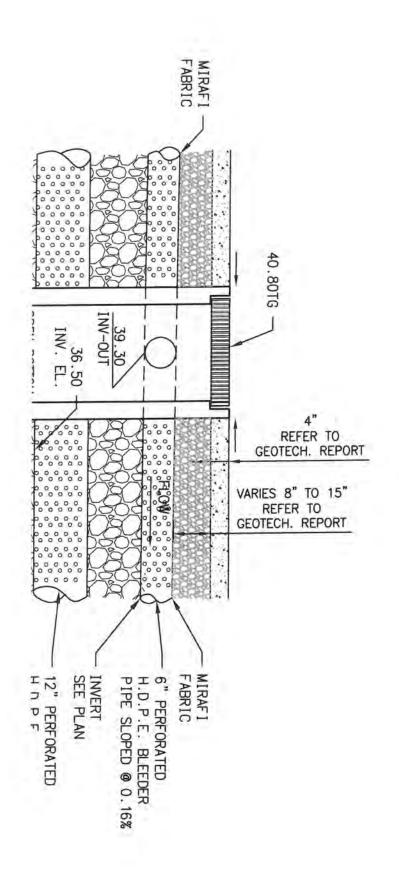

Wednesday, August 30, 2017 2:20 PM To: Christopher Barbato <<u>CBarbato@swinerton.com</u>> Cc: Bill Gray <<u>BGray@swinerton.com</u>>; Nalani Scanlon <<u>NScanlon@swinerton.com</u>> Subject: Lemonwood paving at infiltration pit

Chris,

Hope this clarifies your question. total of 12" thickness. I will forward you the detail once I receive it. Per the conversation with my Civil engineer today, he stated that the 4" concrete over 3" CMB is accurate. He stated to add 5" of pea gravel to the detail on C-8,

Thanks,

Tom Bardwell Project Lead

SVA Architects, Inc. | Santa Ana + Oakland + San Diego + Honolulu 3 MacArthur Place, Suite 850, Santa Ana, California 92707 | T 949.809,3380 www.sva-architects.com



Please consider the environment before printing this email and/or any attachments

ω







16164 Sierra Highway Santa Clarita, CA 91390 Phone 661.252.2012 Fax 661.298.4585 CA License No. 381605

# CHANGE ORDER REQUEST

| COR      | SCC-007             | 1 |
|----------|---------------------|---|
| P&0      | 15.00%              |   |
| SUB P&O  | 5.00%               |   |
| BOND     | 1.00%               |   |
| REVISION | Original submission | Ī |

| PROJECT   | Lemanwood              |  |
|-----------|------------------------|--|
| OWNER/REP | Swinerton Construction |  |
| ATTN      | Bill Gray              |  |
| DATE      | 12/7/17                |  |
| REFERENCE | Base at Fire Lane      |  |

### NARRATIVE FOR CHANGE ORDER REQUEST

Provide labor, equipment and materials to provide additional work as requested by SB. Additional work to consist of providing and installing