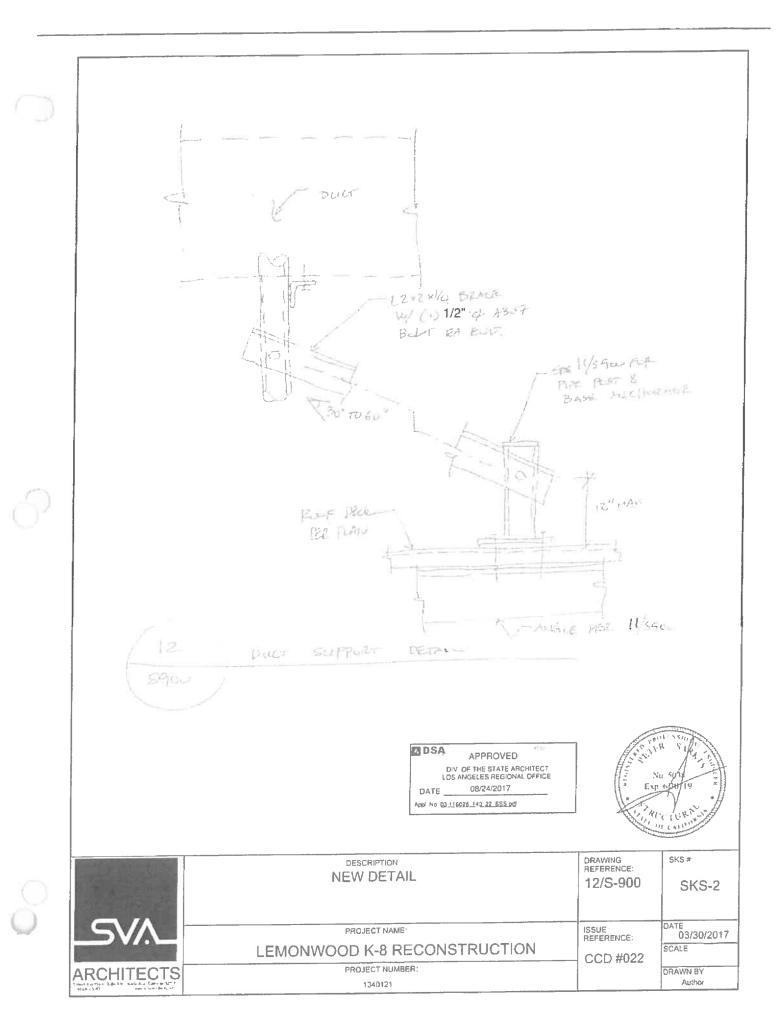

#### D.4 Approval of Change Order No. 011 to Construction Services Agreement #15-198 with Swinerton Builders to Adjust Costs for the Lemonwood K-8 School Reconstruction (Penanhoat/Fateh/CFW)

It is the recommendation of the Assistant Superintendent, Business & Fiscal Services, and the Director of Facilities, in conjunction with Caldwell Flores Winters, Inc., that the Board of Trustees approve Change Order No. 011 to Construction Services Agreement #15-198 with Swinerton Builders to provide Construction Services related to the Lemonwood Elementary School Reconstruction Project, amount not to exceed \$358,192.79, to be paid from the Master Construct and Implementation Funds. POLL CALL VOTE:

#### **ROLL CALL VOTE:**

Madrigal Lopez \_\_\_\_, Robles-Solis \_\_\_, O'Leary \_\_\_, Morrison \_\_\_, Cordes \_\_\_\_