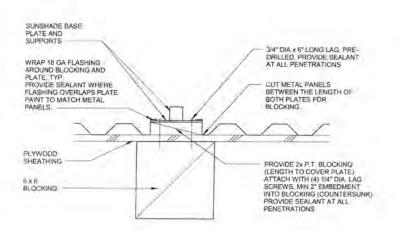

#### D.4 Approval of Change Order No. 011 to Construction Services Agreement #15-198 with Swinerton Builders to Adjust Costs for the Lemonwood K-8 School Reconstruction (Penanhoat/Fateh/CFW)

It is the recommendation of the Assistant Superintendent, Business & Fiscal Services, and the Director of Facilities, in conjunction with Caldwell Flores Winters, Inc., that the Board of Trustees approve Change Order No. 011 to Construction Services Agreement #15-198 with Swinerton Builders to provide Construction Services related to the Lemonwood Elementary School Reconstruction Project, amount not to exceed \$358,192.79, to be paid from the Master Construct and Implementation Funds. POLL CALL VOTE:

#### **ROLL CALL VOTE:**

Madrigal Lopez \_\_\_\_, Robles-Solis \_\_\_, O'Leary \_\_\_, Morrison \_\_\_, Cordes \_\_\_\_