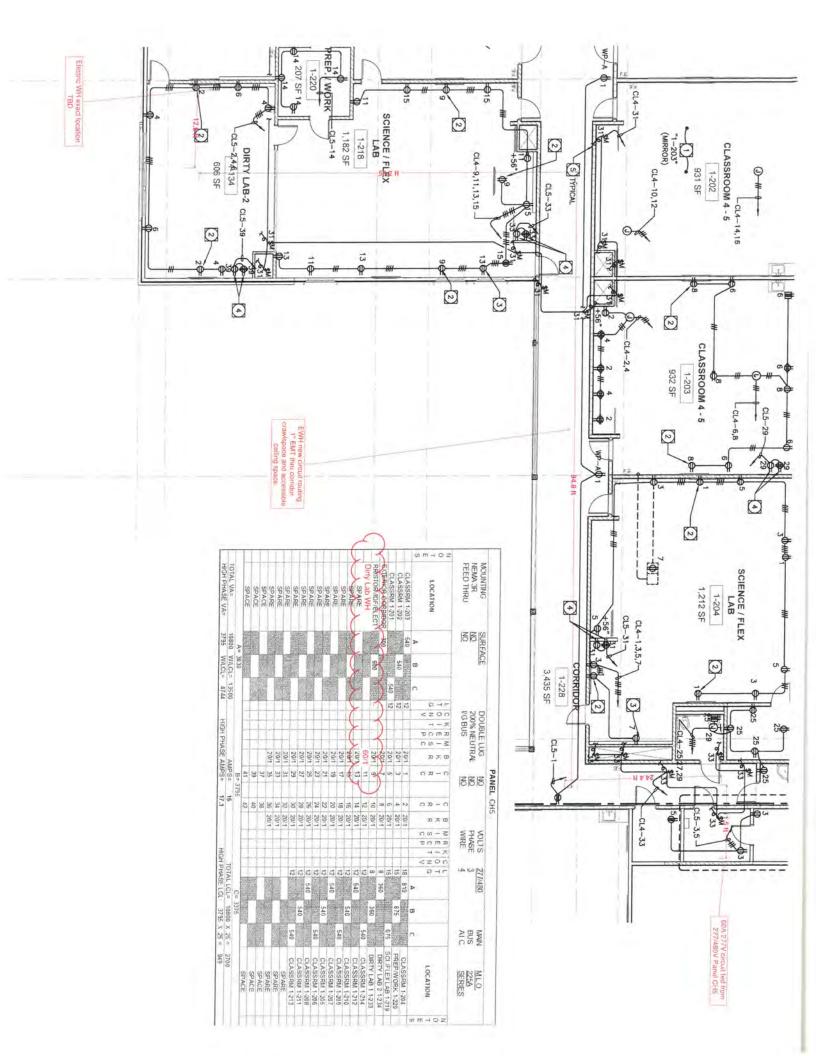

| 06:06 | 28 Feb 2018 16:0 |          |               | Labor Level: LABOR 1              |       |       |          |                 |

Takeoff

Vendor: TAFT

Job ID: Project: 2241 Lemonwood COR 2241 LEMONWOOD COR



#### **CONSTRUCTION SERVICES AGREEMENT #15-198**

This Construction Services Agreement (hereinafter referred to as the "Agreement") is entered into this 2<sup>nd</sup> day of March, 2016, by and between the Oxnard School District, a California school district organized and existing under the laws of the State of California (hereinafter referred to as the "District") and Swinerton Builders which is a contractor licensed by the State of California, with its principal place of business at 865 S. Figueroa St., Suite 3000, Los Angeles, CA 90017 (hereinafter referred to as "Contractor").

WHEREAS, the District operates Lemonwood K-8 School, located at 2200 Carnegie Court Oxnard, California 93033 (hereinafter referred to as the "School Facility"); and

WHEREAS, the District desires to construct