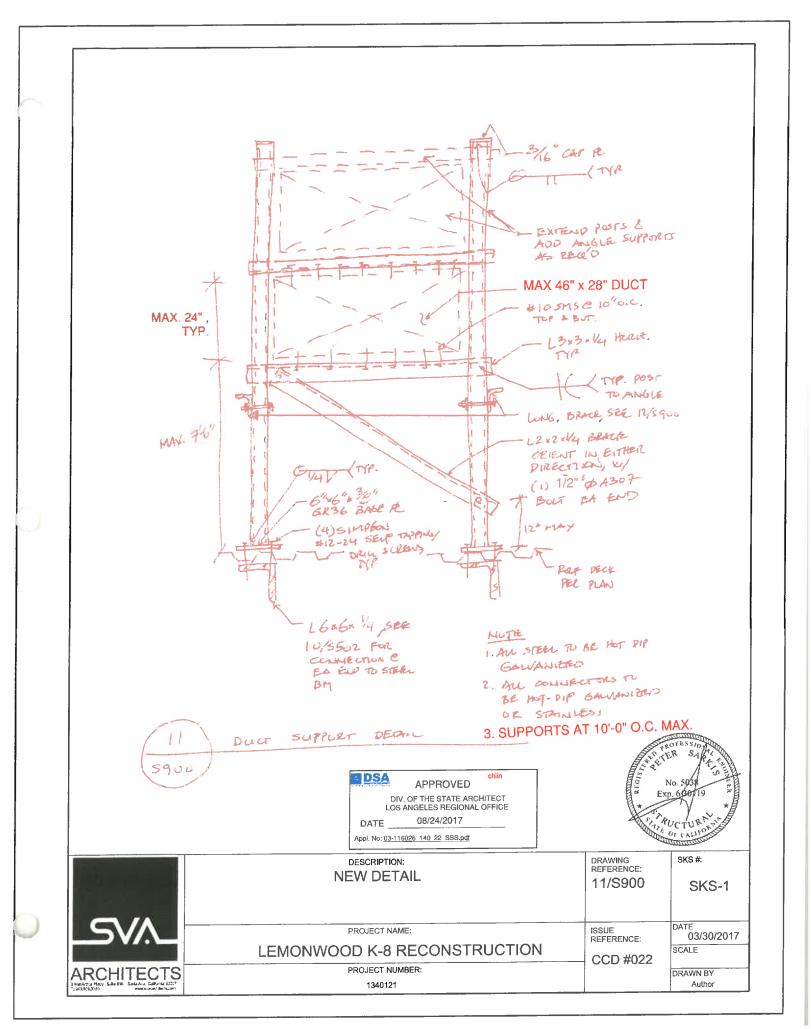

lin                   |
| SSSDate                                            | _ Approved / Di      | sapproved / Not Req'd | Date Sent<br>Return By    |              | DIV. OF THE S       | TATE ARC           | 8                       |
| FLSDate                                            | _ Approved / Di      | sapproved / Not Req'd | Delivery Method           |              | LOS ANGELES F       |                    | . OFFICE                |
| ACS Date                                           | Approved / Di        | sapproved / Not Reg'd |                           | DAT          | E 08/24/            | 2017               |                         |

DSA 140 (rev 12-16-16) DIVISION OF THE STATE ARCHITECT

Remarks

DEPARTMENT OF GENERAL SERVICES

Appi. No: 03-116026 140 22 SSS.pdf









### STRUCTURAL ENGINEERING CCD#022

### **LEMONWOOD K-8 RECONSTRUCTION**

2200 Carnegie Court Oxnard CA 93033



By

### **PETRA Structural Engineers**

Job# 2013-031 August 4, 2017

| 0                    | Project:<br>LEMONWOOD                                                      | By:                              | Sheet: |
|----------------------|----------------------------------------------------------------------------|----------------------------------|--------|
| CHARACKA AND A       | Client:                                                                    | Date:                            |        |
| PETRA                | Title:                                                                     | Job:                             |        |
| DUCT SUPPL           |