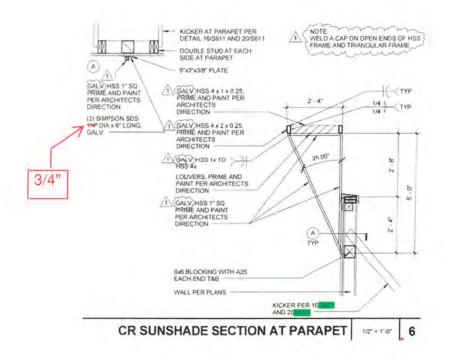

#### D.4 Approval of Change Order No. 011 to Construction Services Agreement #15-198 with Swinerton Builders to Adjust Costs for the Lemonwood K-8 School Reconstruction (Penanhoat/Fateh/CFW)

It is the recommendation of the Assistant Superintendent, Business & Fiscal Services, and the Director of Facilities, in conjunction with Caldwell Flores Winters, Inc., that the Board of Trustees approve Change Order No. 011 to Construction Services Agreement #15-198 with Swinerton Builders to provide Construction Services related to the Lemonwood Elementary School Reconstruction Project, amount not to exceed \$358,192.79, to be paid from the Master Construct and Implementation Funds. POLL CALL VOTE:

#### **ROLL CALL VOTE:**

Madrigal Lopez \_\_\_\_, Robles-Solis \_\_\_, O'Leary \_\_\_, Morrison \_\_\_, Cordes \_\_\_\_