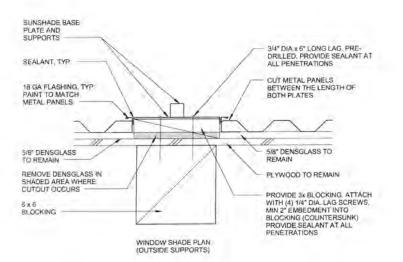

panels for sunshade connection. Please provide backing detail for sunshade connection at corrugated metal panels. Possible Time Impact: Potentially Possible Cost Impact: Potentially SUGGESTION: The attached details per RFI response 227 would only be applicable at H, 1 and 3 line. Please see attached waterproofing recommendation and confirm if this is acceptable. Please provide details for sunshades above windows. Date of Response: 05/18/2017 Answered By: Tom Bardwell ANSWER: Waterproof recommendation is acceptable for sun shades at parapet, see revised sketches. See attached sketches for window shade attachments to corrugated metal panels and between windows.

## ATTACHMENTS:

SUN SCREEN BRACE SKETCHES RFI 227.1 RFI 227.1 sketches RFI 227.1 window shade sketches



WHOOW SHADE ELEVATION









SUN SCREEN BRACE SECTION

NOTE: PROVIDE WEATHER RESISTIVE BARRIER AND SEALANT AT ALL BLOCKING



2200 Carnegie Court, Oxnard, CA, 93033



Lemonwood K-8 School LLB 16055106

# Request For Information # 00227.2

| To:<br>Attention:<br>CC:                                                                       | SVA ARCHITECTS, INC.<br>Tom Bardwell<br>Chris Yafuso<br>Paul Vernier<br>Dick Jones<br>Christopher Barbato | RFI Date:<br>Date Due:<br>RFI Type:<br>Priority:<br>Schedule/Activity ID:<br>Document Reference: | 09/01/2017<br>03/10/2017<br>Architectural<br>High<br>A-64.5 |                |  |
|------------------------------------------------------------------------------------------------|-----------------------------------------------------------------------------------------------