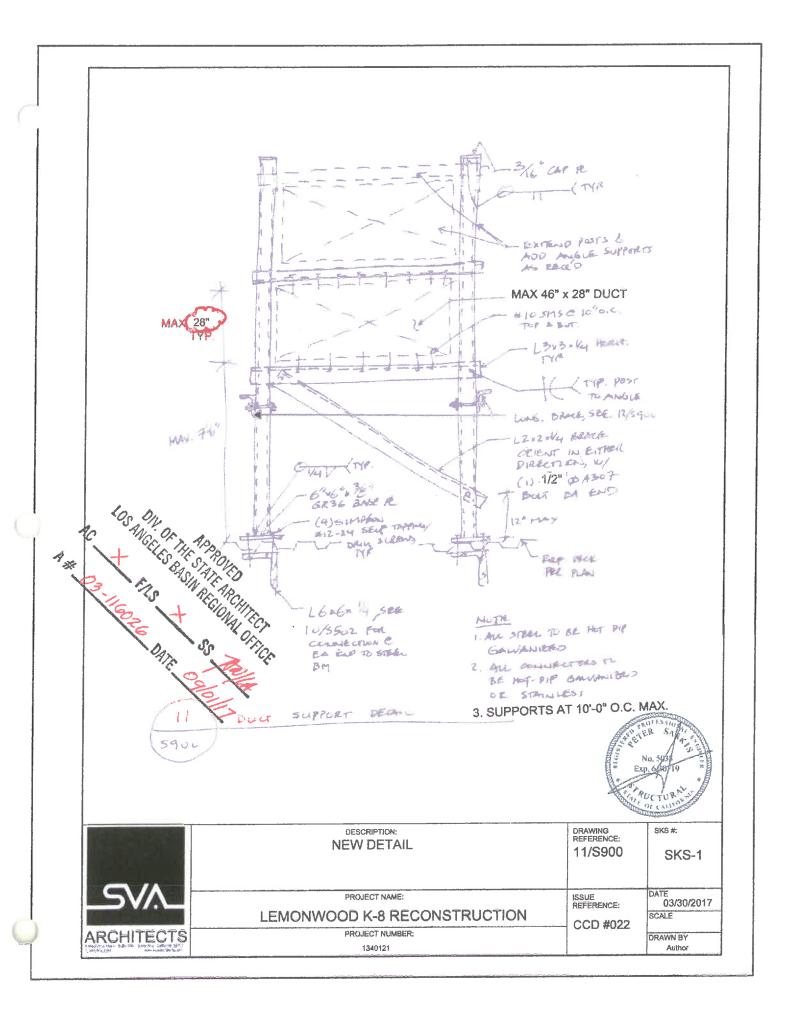

#### D.4 Approval of Change Order No. 011 to Construction Services Agreement #15-198 with Swinerton Builders to Adjust Costs for the Lemonwood K-8 School Reconstruction (Penanhoat/Fateh/CFW)

It is the recommendation of the Assistant Superintendent, Business & Fiscal Services, and the Director of Facilities, in conjunction with Caldwell Flores Winters, Inc., that the Board of Trustees approve Change Order No. 011 to Construction Services Agreement #15-198 with Swinerton Builders to provide Construction Services related to the Lemonwood Elementary School Reconstruction Project, amount not to exceed \$358,192.79, to be paid from the Master Construct and Implementation Funds. POLL CALL VOTE: