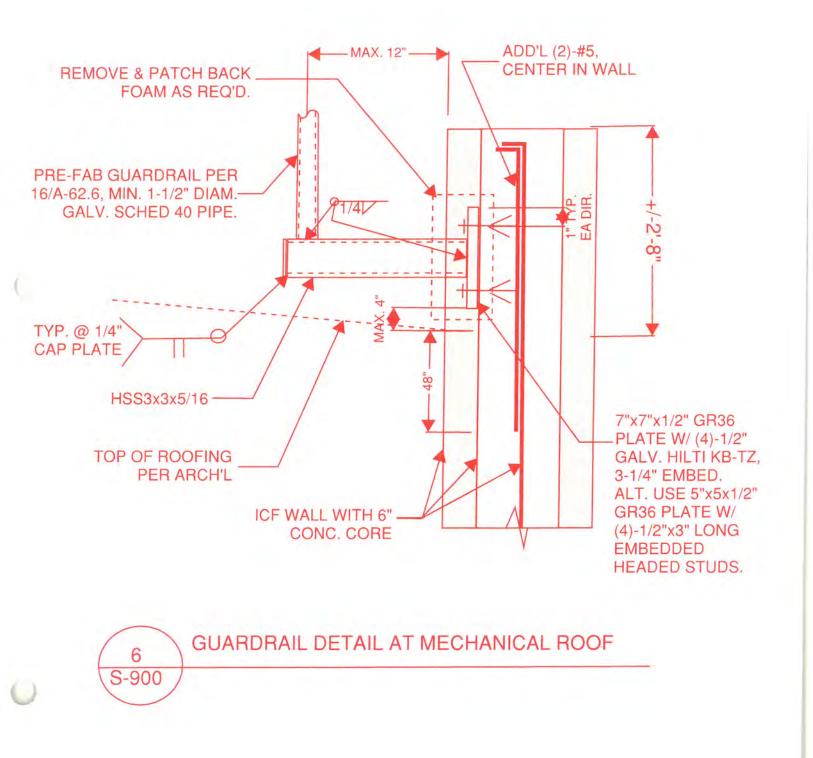

er 16/A62.6) on top of TPO roofing over rigid insulation over metal deck (per Note 316).

Please provide a connection detail showing how the roof guardrail is to be secured to the structure.

| SUGGESTION:                | Possible Cost Impact: Potentially                    | Possible Time Impact: Potentially |  |  |  |
|----------------------------|------------------------------------------------------|-----------------------------------|--|--|--|
| ANSWER:                    | Answered By: Nalani Scanlon                          | Date of Response: 08/05/2016      |  |  |  |
| Please see attached propos | sed structural detail, DSA review and approval requi | red.                              |  |  |  |

# ATTACHMENTS:

A2-11.2 - Roof Guardrail Connection structural sketch

16055106







January 16, 2018

Oxnard School District 1051 South A Street Oxnard, CA, 93030

Attn: Mr. Scott Burkett, CFW Inc.

Subject: Swinerton Builders Job 16055106 - Lemonwood K-8 School LLB PCI No. 0302 RFI 159 Add flanged feet to Convection Ovens

Dear Mr. Burkett,

We request a Change Order to our contract for the following:

Contract documents and approved shop drawings do not indicate a flanged foot on the Convection Ovens. Per RFI 159 these feet were required

| Quote | Subcontractor    | Description                                                                                                                                         | Category | Phase  |
|-------|------------------|----------------------------------------------------------------------------------------------------------