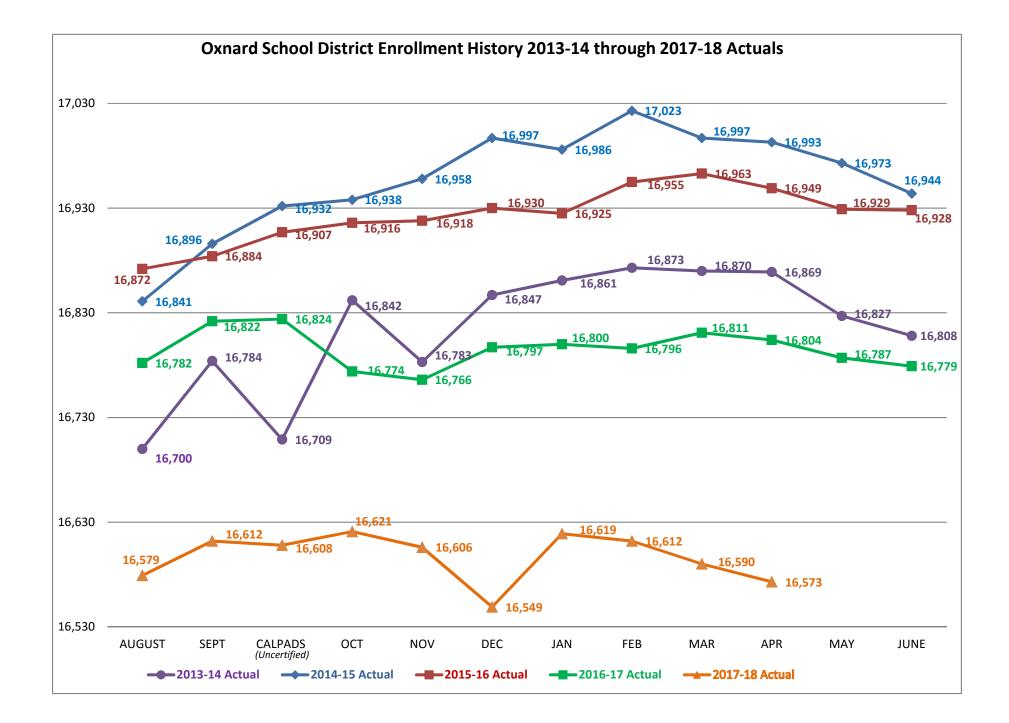

#### C.9 Enrollment Reports

Attached for the Board's information is the district's enrollment report for the months of March and April 2018. Information only. Dept/School Penanhoat