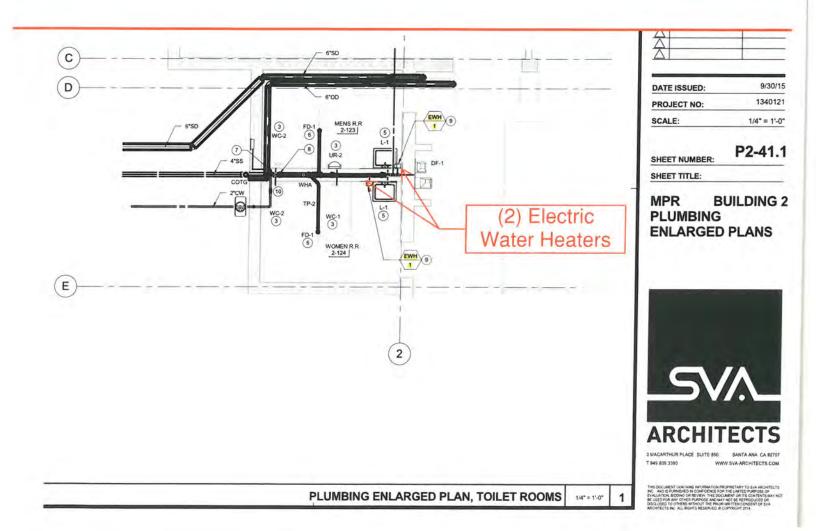

#### D.4 Approval of Change Order No. 011 to Construction Services Agreement #15-198 with Swinerton Builders to Adjust Costs for the Lemonwood K-8 School Reconstruction (Penanhoat/Fateh/CFW)

It is the recommendation of the Assistant Superintendent, Business & Fiscal Services, and the Director of Facilities, in conjunction with Caldwell Flores Winters, Inc., that the Board of Trustees approve Change Order No. 011 to Construction Services Agreement #15-198 with Swinerton Builders to provide Construction Services related to the Lemonwood Elementary School Reconstruction Project, amount not to exceed \$358,192.79, to be paid from the Master Construct and Implementation Funds. POLL CALL VOTE:

#### **ROLL CALL VOTE:**

Madrigal Lopez \_\_\_\_, Robles-Solis \_\_\_, O'Leary \_\_\_, Morrison \_\_\_, Cordes \_\_\_\_