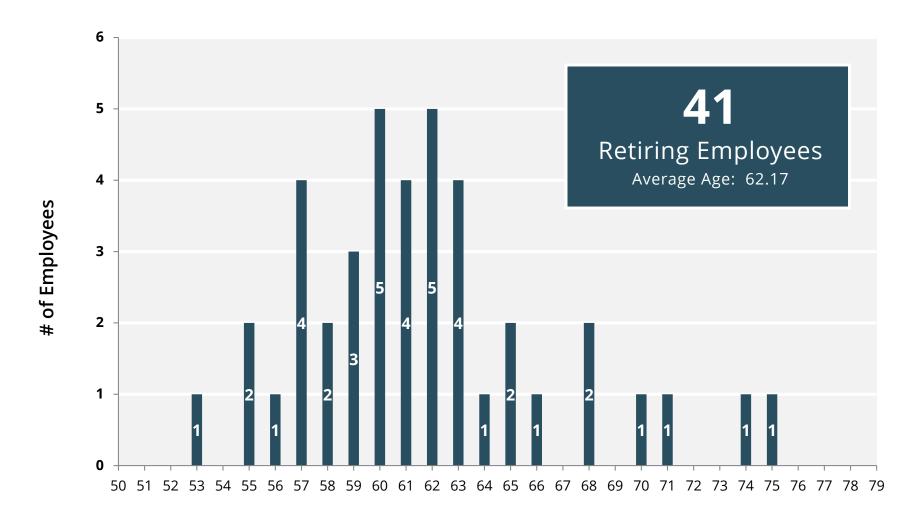

#### **D.2** Approval of Implementation of the PARS Supplementary Retirement Plan Contingent Upon Analysis of Savings Calculation (Penanhoat)

| It is the recommendation of the Assistant Superintendent, Business & Fiscal | Public Comment:   |
|-----------------------------------------------------------------------------|-------------------|
| Services, that the Board of Trustees review the analysis of proposed        | Presentation:     |
| resignations and approve the implementation of the PARS Supplementary       | Moved:            |
| Retirement Plan. Anticipated savings to the General Fund of \$1.3 million.  | Seconded:         |
|                                                                             | Board Discussion: |
|                                                                             | Vote:             |
| ROLL CALL VOTE:                                                             |                   |