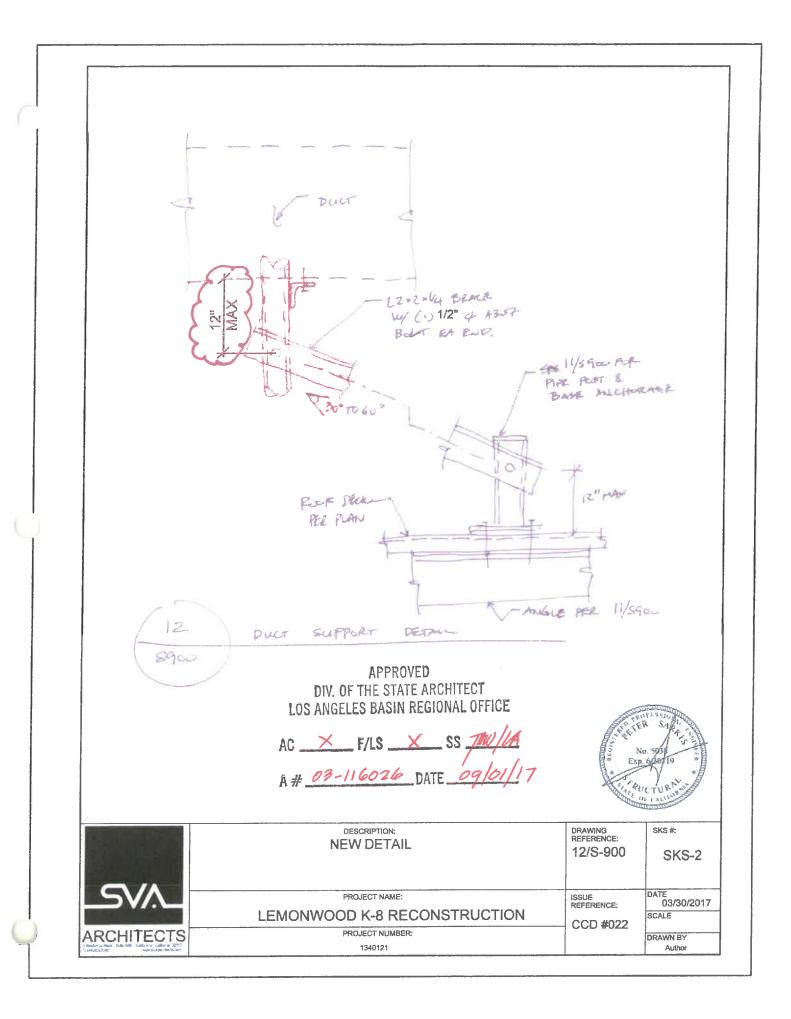

#### D.4 Approval of Change Order No. 011 to Construction Services Agreement #15-198 with Swinerton Builders to Adjust Costs for the Lemonwood K-8 School Reconstruction (Penanhoat/Fateh/CFW)

It is the recommendation of the Assistant Superintendent, Business & Fiscal Services, and the Director of Facilities, in conjunction with Caldwell Flores Winters, Inc., that the Board of Trustees approve Change Order No. 011 to Construction Services Agreement #15-198 with Swinerton Builders to provide Construction Services related to the Lemonwood Elementary School Reconstruction Project, amount not to exceed \$358,192.79, to be paid from the Master Construct and Implementation Funds. POLL CALL VOTE:

#### **ROLL CALL VOTE:**

Madrigal Lopez \_\_\_\_, Robles-Solis \_\_\_, O'Leary \_\_\_, Morrison \_\_\_, Cordes \_\_\_\_