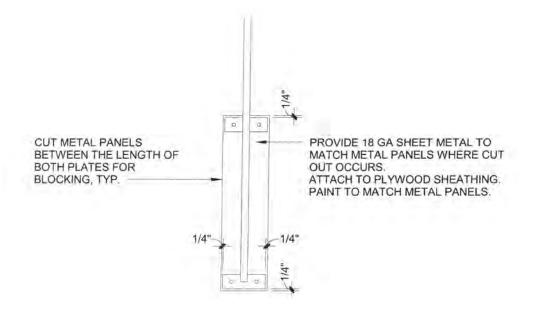

|                                   |  |

SUN SCREEN BRACE SKETCHES



SUN SCREEN BRACE PLAN

## DRIP EDGE SET IN SEALANT. TYP. SEALANT AT SHEET METAL AND DRIP EDGE OVERLAP, TYP SUNSHADE BASE PLATE AND SUPPORTS DRIP EDGE SET IN SEALANT TOP AND BOTTOM, TYP. 1/2" SEALANT OVER BACKERROD, TYP CORREGATED METAL PANELS

3/4" DIA LAG, PRE-DRILLED, TYP PROVIDE SEALANT AT ALL PENETRATIONS

CUT METAL PANELS BETWEEN THE LENGTH OF BOTH PLATES FOR BLOCKING, TYP

PROVIDE 18 GA SHEET METAL TO MATCH METAL PANELS WHERE CUT OUT OCCURS. ATTACH TO PLYWOOD SHEATHING. PAINT TO MATCH METAL PANELS.

6 x 6 BLOCKING

PROVIDE 2x P.T. BLOCKING (LENGTH TO COVER PLATE) ATTACH WITH (4) 1/4" DIA LAG SCREWS, MIN 2" EMBEDMENT INTO BLOCKING (COUNTERSUNK) PROVIDE SEALANT AT ALL PENETRATIONS

SUN SCREEN BRACE SECTION



SUN SCREEN BRACE ELEVATION

2200 Carnegie Court, Oxnard, CA, 93033



Lemonwood K-8 School LLB 16055106

# Request For Information # 00227.1

**RFI Date:** 05/01/2017 SVA ARCHITECTS, INC. To: 03/10/2017 Attention: Tom Bardwell Date Due: Chris Yafuso RFI Type: Architectural CC: Paul Vernier Priority: High **Dick Jones** Schedule/Activity ID: Christopher Barbato A-64.5 Document Reference: Spec Section: Returned Status: Subject: Backing Detail for Corrugated Metal Panel at Classroom Bldg. Requested By: Nalani Scanlon INFORMATION REQUESTED: Details 6 & 7 on sheet A-64.5 do not show any information regarding backing at corrugated metal panels for sunshade connection. Please provide backing detail for sunshade connection at corrugated metal panels. Possible Time Impact: Potentially Possible Co