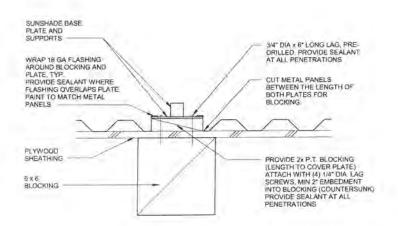

| Answered By: Tom Bardwell                                          |                                           | Date of Response: 04/24/2017      |  |
| See attached ske                                                      | etches for metal panel sunshade br                                       | ace attachment to wall.                                            |                                           |                                   |  |
| ATTACHMENT                                                            | S:                                                                       |                                                                    |                                           |                                   |  |

SUN SCREEN BRACE SKETCHES



SUN SCREEN BRACE PLAN

## DRIP EDGE SET IN SEALANT. TYP. SEALANT AT SHEET METAL AND DRIP EDGE OVERLAP, TYP SUNSHADE BASE PLATE AND SUPPORTS DRIP EDGE SET IN SEALANT TOP AND BOTTOM, TYP. 1/2" SEALANT OVER BACKERROD, TYP CORREGATED METAL PANELS

3/4" DIA LAG, PRE-DRILLED, TYP PROVIDE SEALANT AT ALL PENETRATIONS

CUT METAL PANELS BETWEEN THE LENGTH OF BOTH PLATES FOR BLOCKING, TYP

PROVIDE 18 GA SHEET METAL TO MATCH METAL PANELS WHERE CUT OUT OCCURS. ATTACH TO PLYWOOD SHEATHING. PAINT TO MATCH METAL PANELS.

6 x 6 BLOCKING

PROVIDE 2x P.T. BLOCKING (LENGTH TO COVER PLATE) ATTACH WITH (4) 1/4" DIA LAG SCREWS, MIN 2" EMBEDMENT INTO BLOCKING (COUNTERSUNK) PROVIDE SEALANT AT ALL PENETRATIONS

SUN SCREEN BRACE SECTION



SUN SCREEN BRACE ELEVATION

2200 Carnegie Court, Oxnard, CA, 93033



Lemon