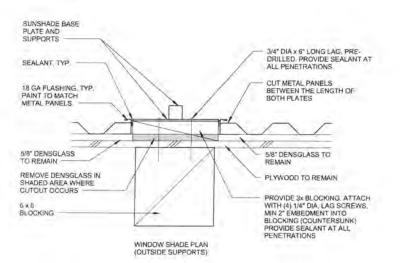

panels for sunshade connection. Please provide backing detail for sunshade connection at corrugated metal panels. SUGGESTION: Possible Cost Impact: Potentially Possible Time Impact: Potentially The attached details per RFI response 227 would only be applicable at H, 1 and 3 line. Please see attached waterproofing recommendation and confirm if this is acceptable. Please provide details for sunshades above windows. ANSWER: Answered By: Tom Bardwell Date of Response: 05/18/2017 Waterproof recommendation is acceptable for sun shades at parapet, see revised sketches. See attached sketches for window shade attachments to corrugated metal panels and between windows.

## ATTACHMENTS:

SUN SCREEN BRACE SKETCHES RFI 227.1 RFI 227.1 sketches RFI 227.1 window shade sketches



WINDOW SHADE ELEVATION







# DRIP EOGE SET IN SEALANT, TYP. Zx P.T. CONTINUOUS BLOCKING, TYP. SUNSHADE BASE PLATE AND SUPPORTS DRIP EDGE SET IN SEALANT TOP AND BOTTOM, TYP. 1/2" SEALANT TOP AND BOTTOM, TYP. 1/2" SEALANT TOP AND BACKERROD, TYP. CORREGATED METAL PANELS BACKERROD, TYP.

SUN SCREEN BRACE SECTION

NOTE: PROVIDE WEATHER RESISTIVE BARRIER AND SEALANT AT ALL BLOCKING





Lemonwood Change Order 30

Additional Cost associated with RFI 227.

Description: Cut drywall at 19 locations and add 2 x 6 1/2" nailer with 8 SDS screws each block.

| Labor       |          |                              |               |        | -    |             |                                       |                |
|-------------|----------|------------------------------|---------------|--------|------|-------------|------