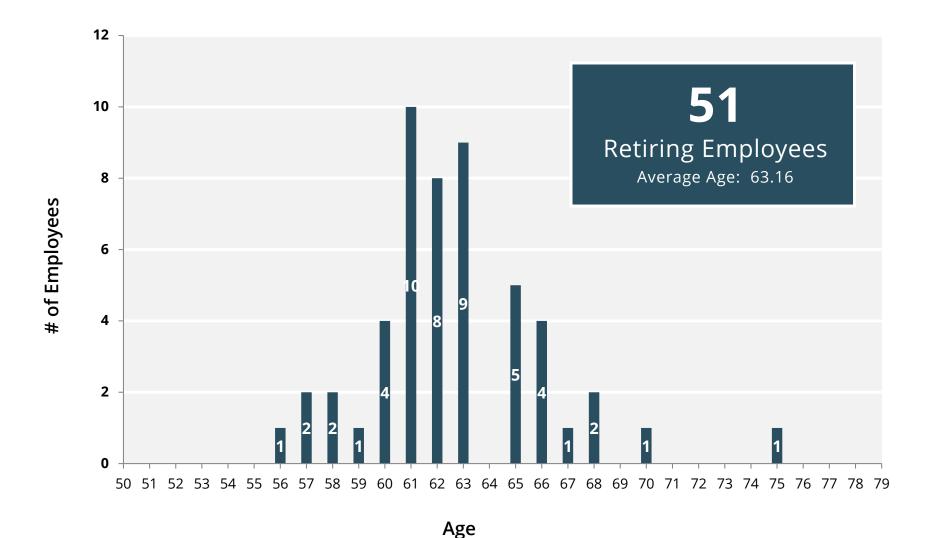

#### **D.2** Approval of Implementation of the PARS Supplementary Retirement Plan Contingent Upon Analysis of Savings Calculation (Penanhoat)

| It is the recommendation of the Assistant Superintendent, Business & Fiscal | Public Comment:   |
|-----------------------------------------------------------------------------|-------------------|
| Services, that the Board of Trustees review the analysis of proposed        | Presentation:     |
| resignations and approve the implementation of the PARS Supplementary       | Moved:            |
| Retirement Plan. Anticipated savings to the General Fund of \$1.3 million.  | Seconded:         |
|                                                                             | Board Discussion: |
|                                                                             | Vote:             |
| ROLL CALL VOTE:                                                             |                   |