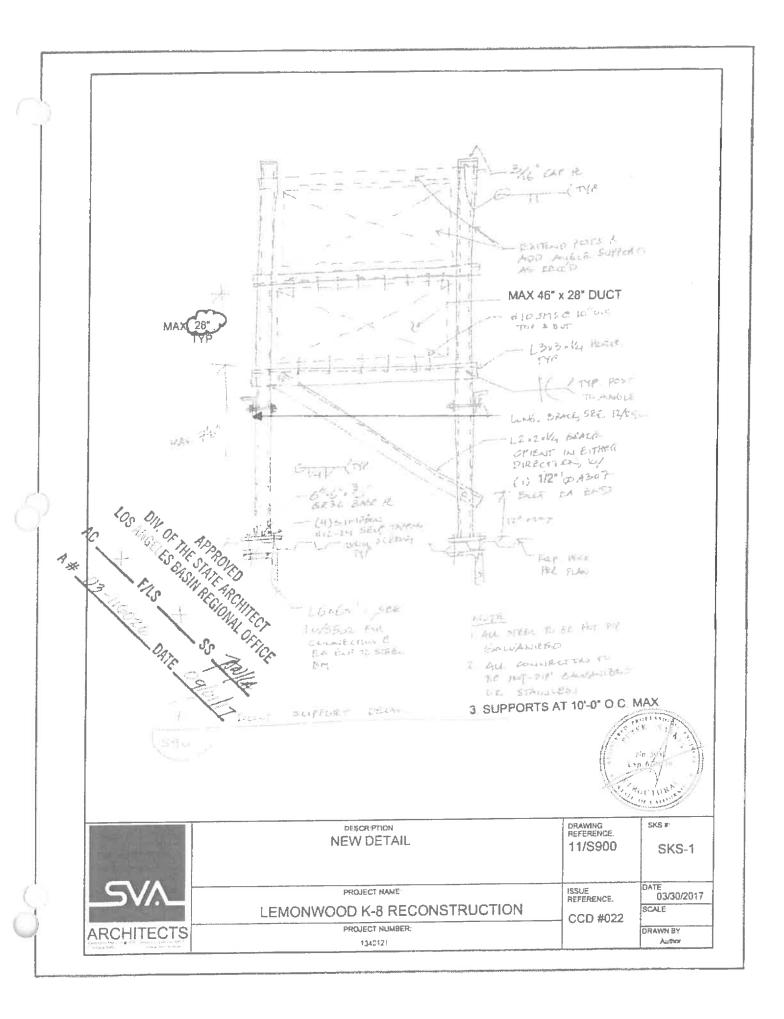

#### D.4 Approval of Change Order No. 011 to Construction Services Agreement #15-198 with Swinerton Builders to Adjust Costs for the Lemonwood K-8 School Reconstruction (Penanhoat/Fateh/CFW)

It is the recommendation of the Assistant Superintendent, Business & Fiscal Services, and the Director of Facilities, in conjunction with Caldwell Flores Winters, Inc., that the Board of Trustees approve Change Order No. 011 to Construction Services Agreement #15-198 with Swinerton Builders to provide Construction Services related to the Lemonwood Elementary School Reconstruction Project, amount not to exceed \$358,192.79, to be paid from the Master Construct and Implementation Funds. POLL CALL VOTE:

#### **ROLL CALL VOTE:**

Madrigal Lopez \_\_\_\_, Robles-Solis \_\_\_, O'Leary \_\_\_, Morrison \_\_\_, Cordes \_\_\_\_