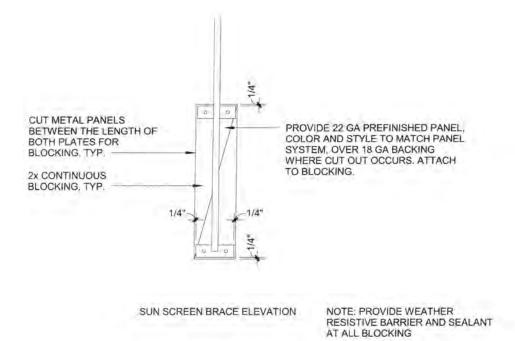

#### D.4 Approval of Change Order No. 011 to Construction Services Agreement #15-198 with Swinerton Builders to Adjust Costs for the Lemonwood K-8 School Reconstruction (Penanhoat/Fateh/CFW)

It is the recommendation of the Assistant Superintendent, Business & Fiscal Services, and the Director of Facilities, in conjunction with Caldwell Flores Winters, Inc., that the Board of Trustees approve Change Order No. 011 to Construction Services Agreement #15-198 with Swinerton Builders to provide Construction Services related to the Lemonwood Elementary School Reconstruction Project, amount not to exceed \$358,192.79, to be paid from the Master Construct and Implementation Funds. POLL CALL VOTE:

#### **ROLL CALL VOTE:**

Madrigal Lopez \_\_\_\_, Robles-Solis \_\_\_, O'Leary \_\_\_, Morrison \_\_\_, Cordes \_\_\_\_