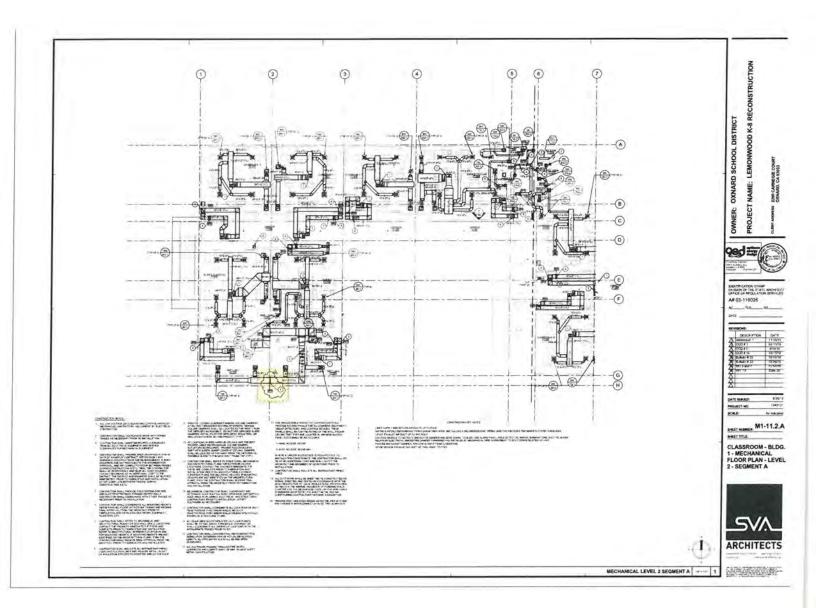

#### D.4 Approval of Change Order No. 011 to Construction Services Agreement #15-198 with Swinerton Builders to Adjust Costs for the Lemonwood K-8 School Reconstruction (Penanhoat/Fateh/CFW)

It is the recommendation of the Assistant Superintendent, Business & Fiscal Services, and the Director of Facilities, in conjunction with Caldwell Flores Winters, Inc., that the Board of Trustees approve Change Order No. 011 to Construction Services Agreement #15-198 with Swinerton Builders to provide Construction Services related to the Lemonwood Elementary School Reconstruction Project, amount not to exceed \$358,192.79, to be paid from the Master Construct and Implementation Funds. POLL CALL VOTE:

#### **ROLL CALL VOTE:**

Madrigal Lopez \_\_\_\_, Robles-Solis \_\_\_, O'Leary \_\_\_, Morrison \_\_\_, Cordes \_\_\_\_