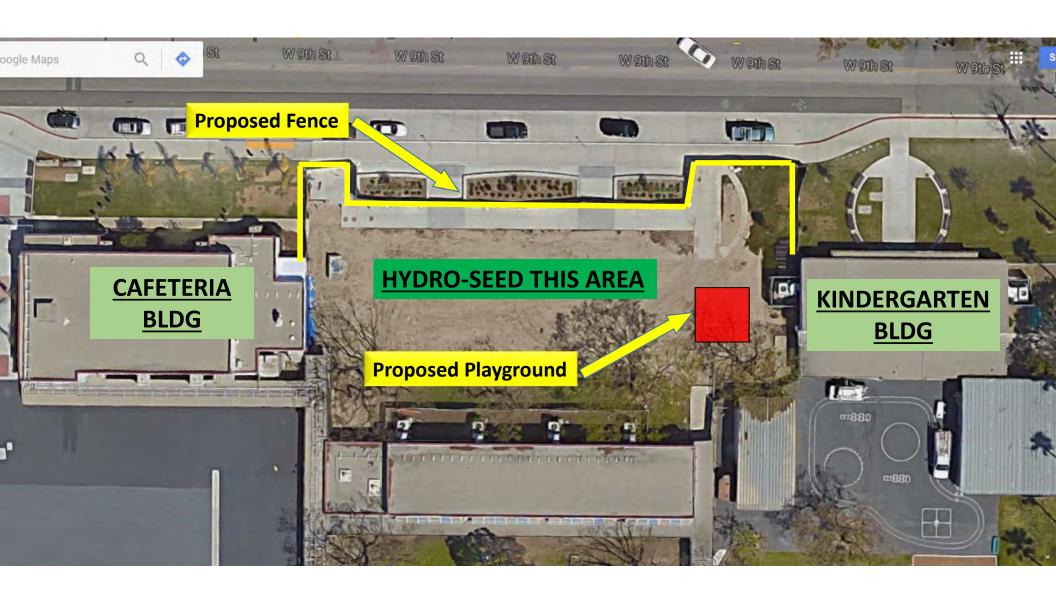

| \$250.00 |
|---------------------------|----------|
| Project Manager           | \$160.00 |
| Architect                 | \$140.00 |
| Designer/ CADD Technician | \$125.00 |
| Tech Assistant            | \$60.00  |
| Accountant                | \$65.00  |

All payments are due upon receipt of invoice. Any payments not received within thirty (30) days of invoice shall incur interest at a rate of seven percent (7%) per annum for all unpaid balances. Consultant and reimbursable costs shall be at cost, with no mark up.



# DRIFFILL ELEMENTARY SCHOOL Proposed Fencing & Playground



Prepared by David Fateh, Director, Facilities
For the Board of Trustees
March 15, 2017



# **Current Temporary Fencing**



## **Current Temporary Fencing**



## **Current Temporary Fencing**









# Fence Type Option Considered



# **Questions and Answers**



#### **BOARD AGENDA ITEM**

| Name of Contributor: Dr. Morales/L                                                                                        | isa Cline                              | Date of Meeting: March 15, 2017                                                                      |
|---------------------------------------------------------------------------------------------------------------------------|----------------------------------------|------------------------------------------------------------------------------------------------------|
| STUDY SESSION CLOSED SESSION SECTION A-1: PRELIMINARY SECTION A-II: REPORTS SECTION B: HEARINGS SECTION C: CONSENT AGENDA | A