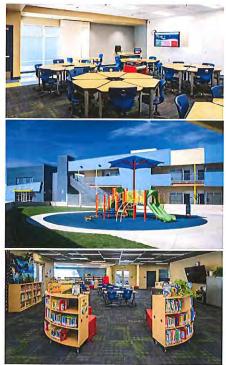

# C.5 Approval of Amendment #003 to Agreement #12-231 with SVA Architects to Provide Additional Architectural Services for the Lemonwood K-8 School Reconstruction Project

It is the recommendation of the Superintendent, and the Deputy Superintendent, Business & Fiscal Services, in consultation with Caldwell Flores Winters, Inc., that the Board of Trustees approve Amendment #003 to Agreement #12-231 with SVA Architects, Inc. for additional architectural services for the Lemonwood K-8 School Reconstruction Project; amount not to exceed \$129,835.00, to be funded from the Lemonwood K-8 School Reconstruction budget utilizing a combination of Measure "R" Bond Funds, Developer Fees and School Facilities Program ("SFP") grant reimbursements.

# C.6 Approval of Amendment #004 to Agreement #12-231 with SVA Architects to Provide Additional Architectural Services for the Lemonwood K-8 School Reconstruction Project

It is the recommendation of the Superintendent, and the Deputy Superintendent, Business & Fiscal Services, in consultation with Caldwell Flores Winters, Inc., that the Board of Trustees approve Amendment #004 to Agreement #12-231 with SVA Architects, Inc., for additional Architectural Services for the Lemonwood K-8 School Reconstruction Project; amount not to exceed \$93,272.50, to be funded from the Lemonwood K-8 School Reconstruction budget utilizing a combination of Measure "R" Bond Funds, Developer Fees, and School Facilities Program ("SFP") grant reimbursements.