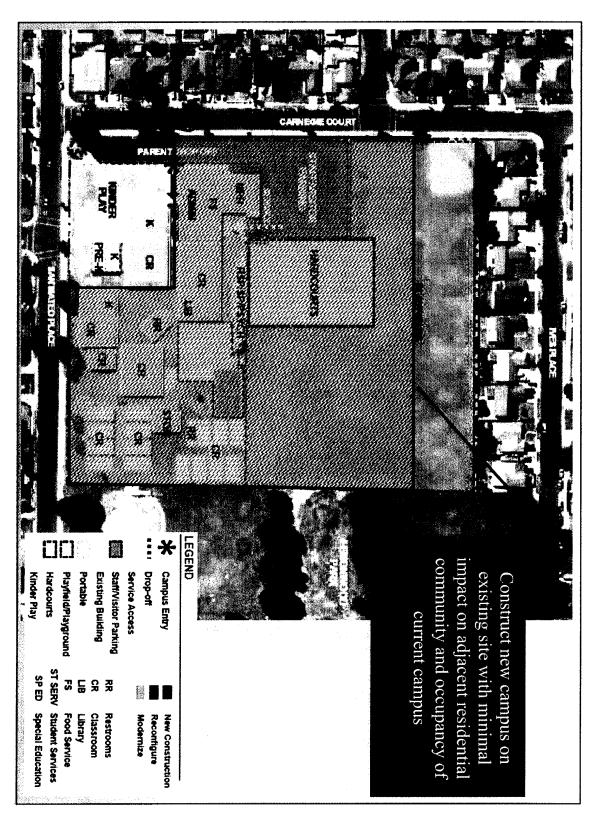

# C.5 Approval of Amendment #003 to Agreement #12-231 with SVA Architects to Provide Additional Architectural Services for the Lemonwood K-8 School Reconstruction Project

It is the recommendation of the Superintendent, and the Deputy Superintendent, Business & Fiscal Services, in consultation with Caldwell Flores Winters, Inc., that the Board of Trustees approve Amendment #003 to Agreement #12-231 with SVA Architects, Inc. for additional architectural services for the Lemonwood K-8 School Reconstruction Project; amount not to exceed \$129,835.00, to be funded from the Lemonwood K-8 School Reconstruction budget utilizing a combination of Measure "R" Bond Funds, Developer Fees and School Facilities Program ("SFP") grant reimbursements.

# C.6 Approval of Amendment #004 to Agreement #12-231 with SVA Architects to Provide Additional Architectural Services for the Lemonwood K-8 School Reconstruction Project

It is the recommendation of the Superintendent, and the Deputy Superintendent, Business & Fiscal Services, in consultation with Caldwell Flores Winters, Inc., that the Board of Trustees approve Amendment #004 to Agreement #12-231 with SVA Architects, Inc., for additional Architectural Services for the Lemonwood K-8 School Reconstruction Project; amount not to exceed \$93,272.50, to be funded from the Lemonwood K-8 School Reconstruction budget utilizing a combination of Measure "R" Bond Funds, Developer Fees, and School Facilities Program ("SFP") grant reimbursements.