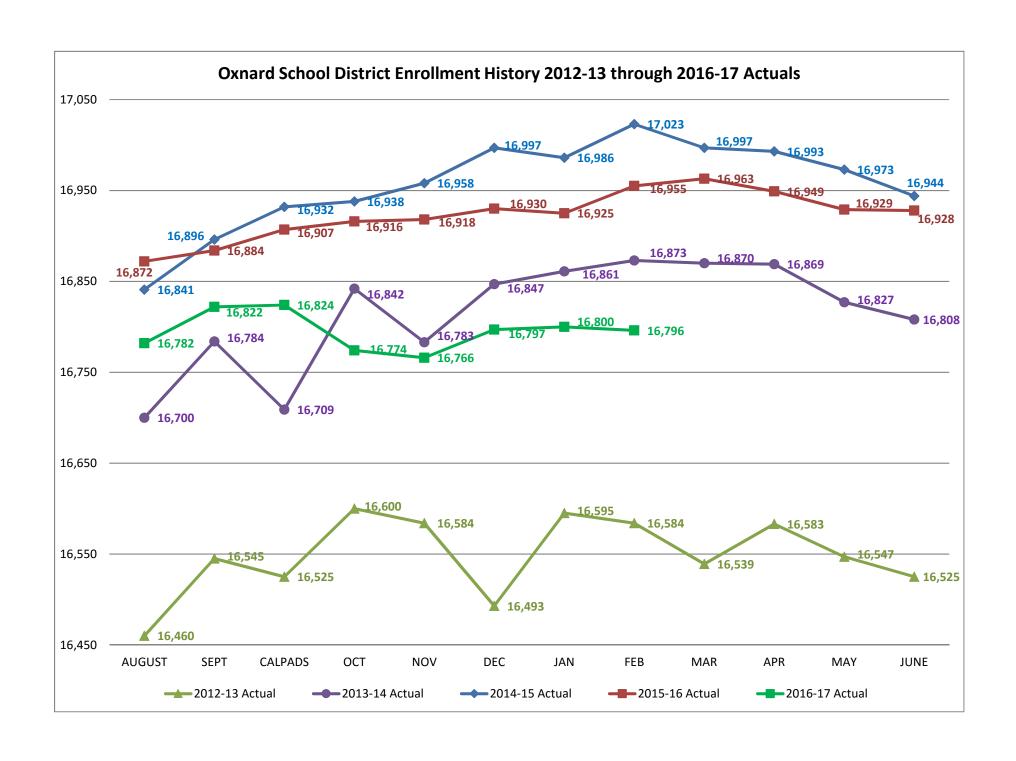

#### C.15 Enrollment Report

Attached for the Board's information is the district's enrollment report for the month of February 2017.

Dept/School Cline