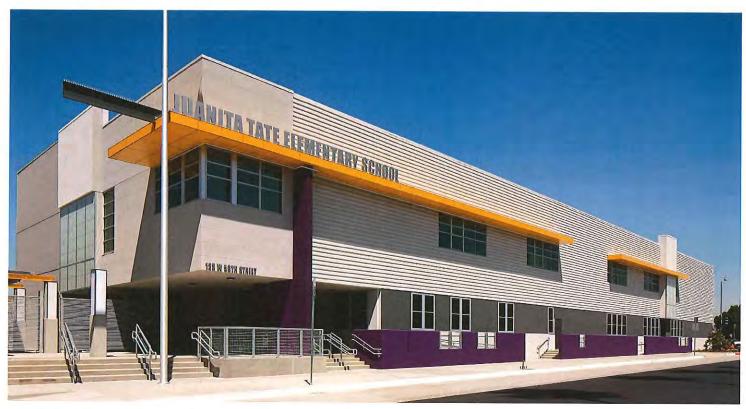

destined to become a focal point for academic excellence and community activities.

Unstable land fill was removed and a campus has been developed on two grade levels with ramps, steps, and elevators serving three stories. The new site plan includes off-street parking for 90 cars and multiple drop off areas for the main entrance and the kindergarten building. Students have been formerly housed in interim classrooms that had occupied a corner of the site that is the new turf play field. A library designed for public access is tucked under one classroom building, and is accessible at a lower level. The La Tijera K-8 School is destined to become a focal point for academic excellence and community activities.



## LOS ANGELES UNIFIED SCHOOL DISTRICT

## ASPIREJUANITA TATE ACADEMY NEW CAMPUS



LOCATION 123 W. 159th St. Los Angeles, CA
COMPLETION DATE 2012
SIZE 103,251 sF
PROJECT VALUE \$27,900,000

#### KIEV BUDEWARD EBARUBRE

- » Durable construction materials
- » Site storm water controls
- » Water efficient plumbing
- » Energy efficient lighting, forced air systems
- » LADWP Savings By Design
- » Meets CHPS & HPI criteria

#### CLIENT CONTACT

Nick Gillock, AIA LEED AP, Design Manager III-Contract Professional 213.241.4156 nick.gillock@lausd.net The Aspire Juanita Tate Academy is a inner-city site focused on creating a safe & nurturing environment for 950 students, administrators & teaching staff.

This high-density design solution consists of a two-story 56,000 sf classroom / administration building over a below-grade 87 car parking garage; a single story kindergarten buil