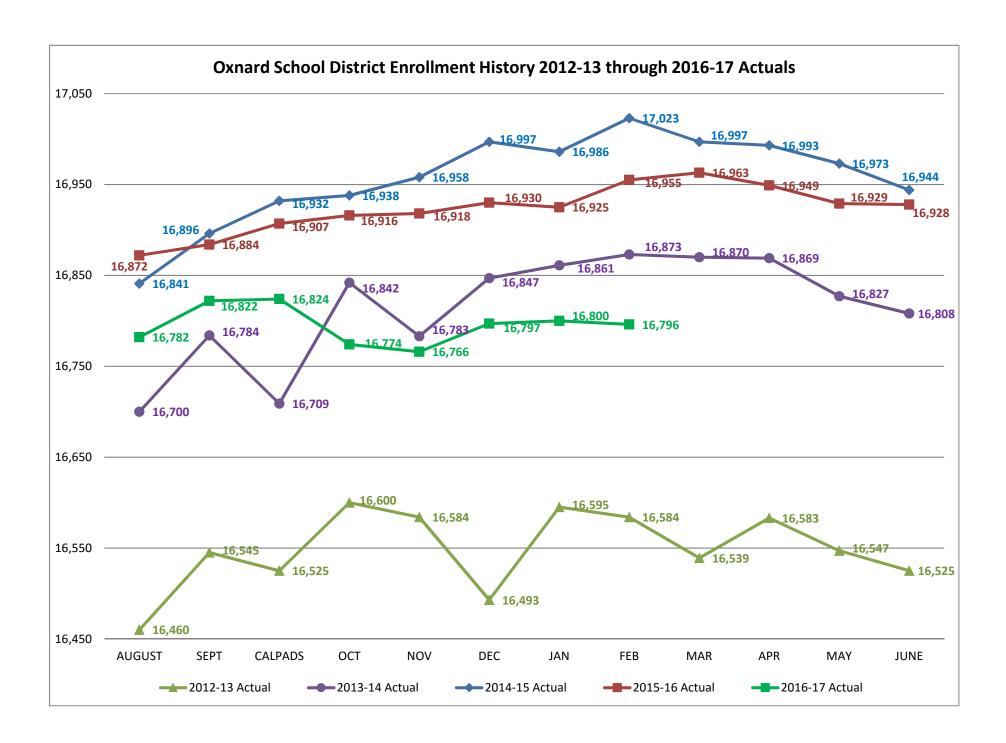

#### C.15 Enrollment Report

Attached for the Board's information is the district's enrollment report for the month of February 2017.

Dept/School Cline