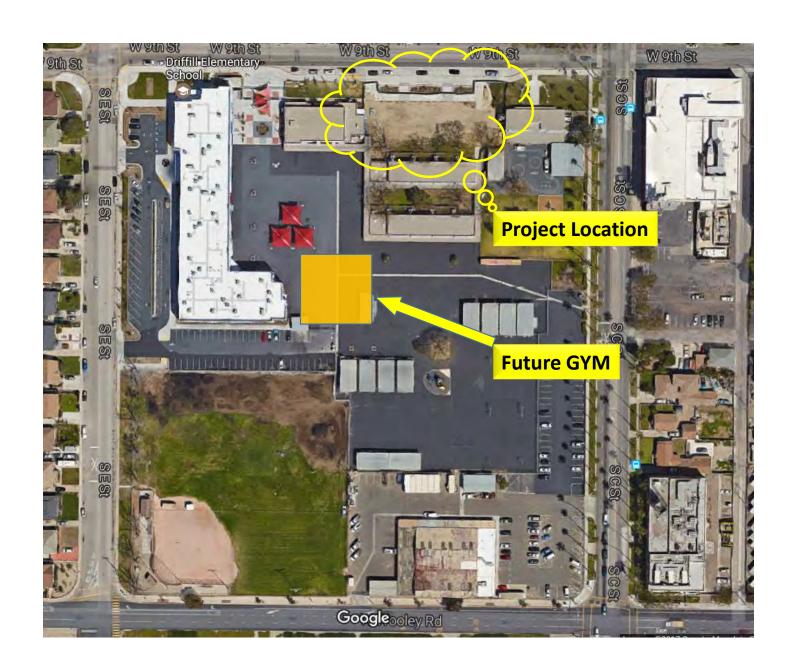

| \$250.00 |
|---------------------------|----------|
| Project Manager           | \$160.00 |
| Architect                 | \$140.00 |
| Designer/ CADD Technician | \$125.00 |
| Tech Assistant            | \$60.00  |
| Accountant                | \$65.00  |

All payments are due upon receipt of invoice. Any payments not received within thirty (30) days of invoice shall incur interest at a rate of seven percent (7%) per annum for all unpaid balances. Consultant and reimbursable costs shall be at cost, with no mark up.



# DRIFFILL ELEMENTARY SCHOOL Proposed Fencing & Playground



Prepared by David Fateh, Director, Facilities
For the Board of Trustees
March 15, 2017



# **Current Temporary Fencing**



## **Current Temporary Fencing**



## **Current Temporary Fencing**









# Fence Type Option Considered



# **Questions and Answers**



#### **BOARD AGENDA ITEM**

| Name of Contributor: Dr. Morales/L                                                                                        | isa Cline                              | Date of Meeting: March 15, 2017                                                                      |
|---------------------------------------------------------------------------------------------------------------------------|----------------------------------------|------------------------------------------------------------------------------------------------------|
| STUDY SESSION CLOSED SESSION SECTION A-1: PRELIMINARY SECTION A-II: REPORTS SECTION B: HEARINGS SECTION C: CONSENT AGENDA | A