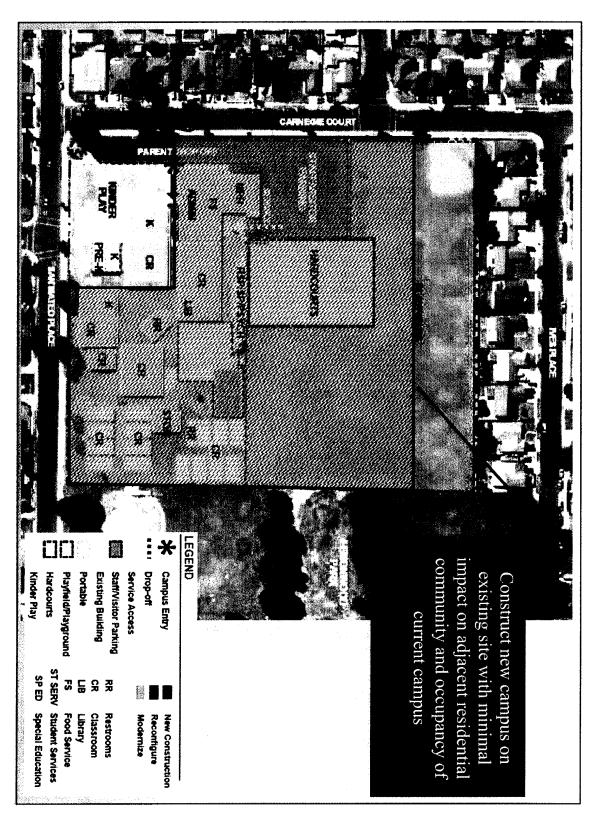

omoting the most efficient use and integration of space. At this point there is a desire to preserve the location of existing facilities that may best accommodate a kindergarten and preschool environment as indicated.

A plan for the interim use of the existing K-6 Lemonwood facilities to house a K-8 educational program is underway and will be in full functional use by the opening of school in August 2014. The student population will be relocated to the new K-8 facility upon its completion. The reuse of the existing facilities is being undertaken with District forces, but will be closely coordinated with input from the selected design team by CFW. There is a goal to minimize the cost of additional interim facilities to accommodate the new construction of facilities.

# Lemonwood Site Map



### APPROVED EDUCATIONAL SPECIFICATIONS & BUDGET

The below specifications reflect the Board approved Educational Specifications within the Facilities Implementation Plan and should be addressed in the proposed design.

| New Lemonwo                               | od K-8 Scho          | ol    |                                       |
|-------------------------------------------|----------------------|-------|---------------------------------------|
| Design & Reconstruct Sch                  | ool to K-8 Specifica | tions |                                       |
| Description                               | Quantity             | Units | Total                                 |
| Demolition                                | 35,000               | sf    | 35,000