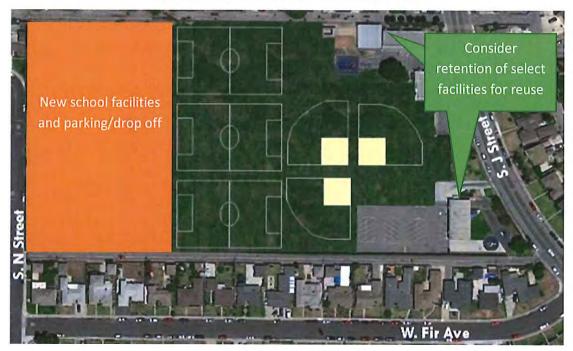

ilities for interim housing, a limited portion of existing facilities and parking along South "J" Street may be retained for further reuse by the District for other programs (e.g. early childhood development). The selected Firm will be expected to coordinate their site development plans (e.g. utility connections) to anticipate select reuse of existing facilities, as well as incorporate demolition plans that clearly delineate facilities being retained, however the further reuse of the existing facilities is being undertaken with District forces and is not a part of the project budget. This effort will be closely coordinated with the District, including input from the selected design team organized by CFW.

### **EXISTING CONFIGURATION OF MCKINNA**



## CONCEPTUAL CONFIGURATION OF MCKINNA



### APPROVED EDUCATIONAL SPECIFICATIONS & BUDGET

The specifications below reflect the Board approved Educational Specifications, adjusted with additional classrooms to accommodate the 750-student capacity for the McKinna project per the Master Construct and Implementation Program and should be addressed in the proposed design.

Use of certain spaces, including specific adjustments to functionality, design, and adjacency, are specifically described in Attachment A. Architects are advised to observe changes desired by the District between the current application of these specifications, and previous schools constructed by the District.

| SPACE                         | AREA        | UNITS  | TOTAL  |
|-------------------------------|-------------|--------|--------|
| Classroom