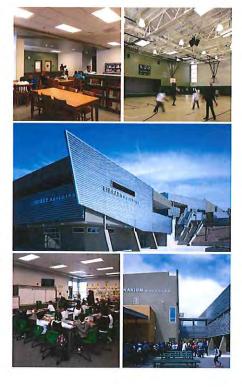

NTACT Ms. Julie Avnit 408.706.0222 julie@spectrumms.com The La Tijera K-8 School is destined to become a focal point for academic excellence and community activities.

Unstable land fill was removed and a campus has been developed on two grade levels with ramps, steps, and elevators serving three stories. The new site plan includes off-street parking for 90 cars and multiple drop off areas for the main entrance and the kindergarten building. Students have been formerly housed in interim classrooms that had occupied a corner of the site that is the new turf play field. A library designed for public access is tucked under one classroom building, and is accessible at a lower level. The La Tijera K-8 School is destined to become a focal point for academic excellence and community activities.



## LOS ANGELES UNIFIED SCHOOL DISTRICT

## ASPIREJUANITA TATE ACADEMY NEW CAMPUS



LOCATION 123 W. 159th St. Los Angeles, CA
COMPLETION DATE 2012
SIZE 103,251 sF
PROJECT VALUE \$27,900,000

#### KIEV BUDEWARD EBARUBRE

- » Durable construction materials
- » Site storm water controls
- » Water efficient plumbing
- » Energy efficient lighting, forced air systems
- » LADWP Savings By Design
- » Meets CHPS & HPI criteria

#### CLIENT CONTACT

Nick Gillock, AIA LEED AP, Design Manager III-Contract Professional 213.241.4156 nick.gillock@lausd.net The Aspire Juanita Tate Academy is a inner-city site focused on creating a safe & nurturing environment for 950 students, administrators & teaching staff.

This high-density design solution consists of a two-story 56,000 sf classroom / administration