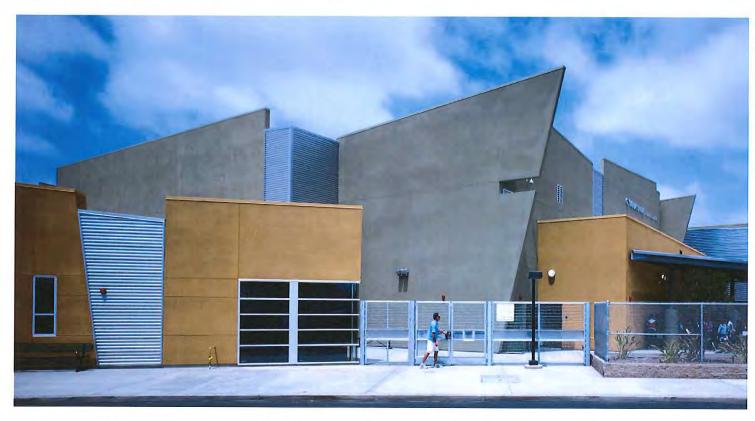

pace that provides a range of neighborhood activities

CLIENT CONTACT

Dr. Cesar Morales, Superintendent 805.476.5745 cmorales@oxnardsd.org Designed to replace an aging neighborhood elementary school, the new Harrington School provides a 21st Century Learning Environment for the community.

The compact campus enabled construction of the new school while the existing facility remained fully operational. Conversion of a portion of the existing campus provides a new child development center to support pre-school and after hours child care. Clustered around a vibrant courtyard, the new campus embraces the pedestrian orientation of the community and addresses the need for accessible open space during non-school hours.



## **INGLEWOOD UNIFIED SCHOOL DISTRICT**

LATIJERA K-8 SCHOOL NEW CAMPUS



LOCATION 1415 La Tijera Blvd. Inglewood CA COMPLETION DATE 2012 SIZE 85,868 sF PROJECT VALUE \$21,800,000

#### KRY DEPOYMENTS AND INC.

- » Designed to CHPS & Savings By Design criteria
- » Phased construction
- » Hardship funding assistance by Dougherty
- » Completed under budget
- » Seven-acre triangular site on major street
- » Layered cladding provides covered walkways, thermal & acoustic protection from the perimeter streets

CLIENT CONTACT Ms. Julie Avnit 408.706.0222 julie@spectrumms.com The La Tijera K-8 School is destined to become a focal point for academic excellence and community activities.

Unstable land fill was removed and a campus has been developed on two grade levels with ramps, steps, and elevators serving three stories. The new site plan includes off-street parking