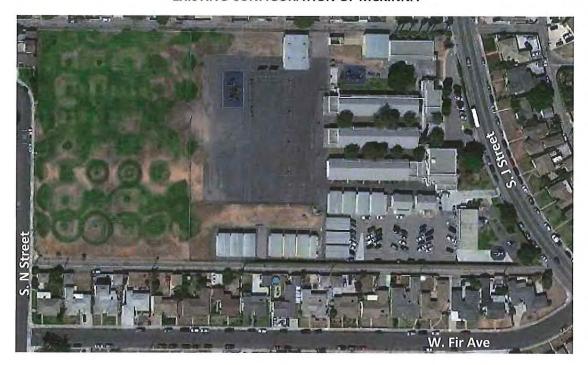

t and/or conclusion of use of existing facilities for interim housing, a limited portion of existing facilities and parking along South "J" Street may be retained for further reuse by the District for other programs (e.g. early childhood development). The selected Firm will be expected to coordinate their site development plans (e.g. utility connections) to anticipate select reuse of existing facilities, as well as incorporate demolition plans that clearly delineate facilities being retained, however the further reuse of the existing facilities is being undertaken with District forces and is not a part of the project budget. This effort will be closely coordinated with the District, including input from the selected design team organized by CFW.

### **EXISTING CONFIGURATION OF MCKINNA**



## CONCEPTUAL CONFIGURATION OF MCKINNA



### APPROVED EDUCATIONAL SPECIFICATIONS & BUDGET

The specifications below reflect the Board approved Educational Specifications, adjusted with additional classrooms to accommodate the 750-student capacity for the McKinna project per the Master Construct and Implementation Program and should be addressed in the proposed design.

Use of certain spaces, including specific adjustments to functionality, design, and adjacency, are specifically described in Attachment A. Architects are advised to observe changes desired by the District between the current application of these specifications, and previous schools constructed by the District.

| SPACE                         | AREA        | UNITS  | TOTAL  |
|-------------------------------|-------------