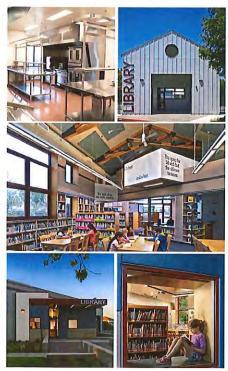

0

james.bombaci@gusd.k12.ca.us

The library building defines a second entry to the campus and establishes a gateway for future expansion.

The new library serves as a gathering place and creative environment suitable to teach and inspire students. The rural aesthetic, borrowed from Gilroy's agricultural heritage, provides a practical form that houses a reading room, classroom, 800 linear ft. of book storage, computer kiosks and restrooms. The building defines a second entry to the campus and establishes a gateway for future expansion. The I.T. Upgrade provides the campus with a data system that allows for dynamic teaching and future expansion. The Admin. Building modernization includes a commercial kitchen allowing for on site food preparation along with new offices and updated systems.



## **IRVINE UNIFIED SCHOOL DISTRICT**

## BELEMENTARY SCHOOLS TES CAMPUS IMPROVEMENTS



LOCATION Irvine, CA
COMPLETION DATE 2017
SIZE 104,279 SF
PROJECT VALUE \$7,000,000

#### MEXICLEVARY FEATILIES

- » Enhanced way-finding through bold graphics and signage.
- » Reconfiguration of classrooms to provide innovation labs and music rooms.
- » Power, low voltage and HVAC upgrades.
- » Accessibility improvements.
- » Full coordination of Owner furnished, owner installed (OFOI) furniture and equipment layout

CLIENT CONTACT
Ms. Kim Coffeen
949.936.5363
kimkcoffeen@iusd.org

Classrooms and common spaces with flexible furniture layouts and integrated technology promote student collaboration and learning.

School Facilities Improvement Bond Measure "E" Series 1 and CTE projects include enhanced