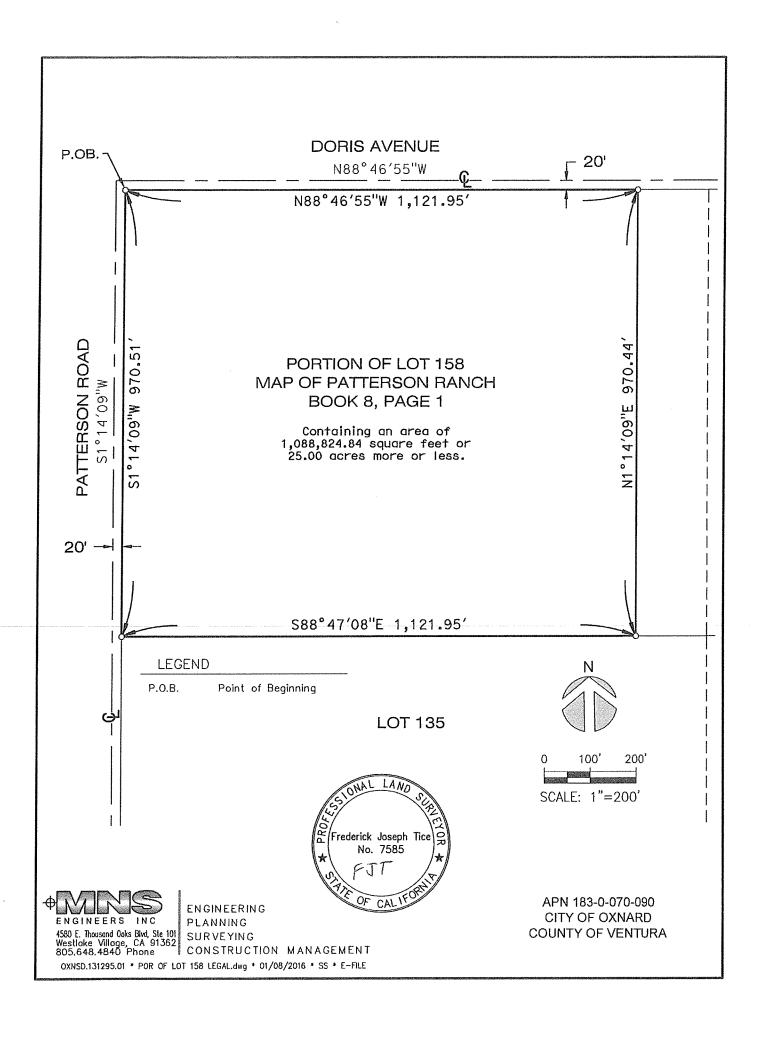

# C.12 Approval of Public Hearing to Present the Results of A Preliminary Environmental Assessment for the Doris/Patterson Site

It is the recommendation of the Superintendent, and the Deputy Superintendent, Business & Fiscal Services, in conjunction with Caldwell Flores Winters, Inc., that the Board of Trustees approve setting the date of April 19, 2017 for a Public Hearing to present the Preliminary Environmental Assessment results for the Doris/Patterson Site.