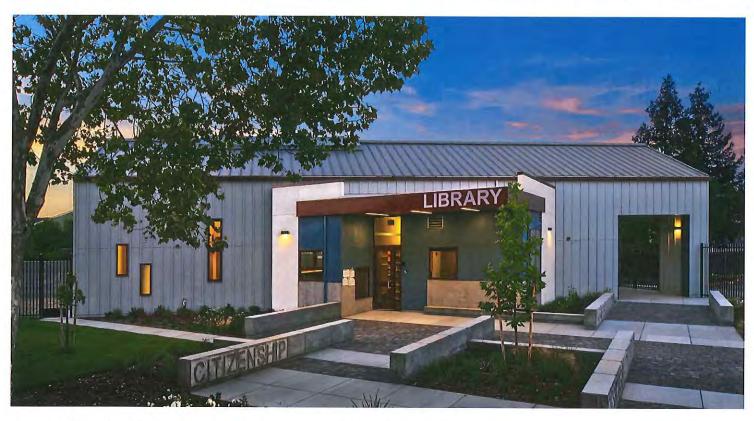

s LEED strategies

CLIENT CONTACT Samir Mehrotra 213.241.3498 samir.mehrotra@lausd.net

A new, energy efficient multipurpose building accommodates 300+ students and includes a new covered lunch shelter for the entire student population to use.

This new core facility multi-purpose building for the existing historic Humphrey's Elementary School site borrows its profile and design from the adjacent historic buildings. The new multi-purpose room has a large indoor/outdoor stage and drop down dining tables for flexibility of use. The stage opens outside to a new covered lunch shelter sized to accommodate the entire student population. This project is one of the last to apply for Bond Funding.



## GILROY UNIFIED SCHOOL DISTRICT

ROD KELLEY ELEMENTARY SCHOOL LIBRARY, CAMPUS-WIDE LT, LIPGRADE



LOCATION 7810 Arroyo Circle Gilroy, CA 95020 COMPLETION DATE 2013 SIZE 4,150 sf PROJECT VALUE \$4,000,000

#### KENNEST BURDLE DATE US

- » Designed to CHPS criteria
- » A phasing schedule allowed for project completion without interim housing
- » Responds to its local environment through solar orientation and natural ventilation
- » Daylight harvesting system minimizes unnecessary light output

CLIENT CONTACT

James Bombaci

408.847.2700

james.bombaci@gusd.k12.ca.us

The library building defines a second entry to the campus and establishes a gateway for future expansion.

The new library serves as a gathering place and creative environment suitable to teach and inspire students. The rural aesthetic, borrowed from Gilroy's agricultural heritage, provides a practical form that houses a r