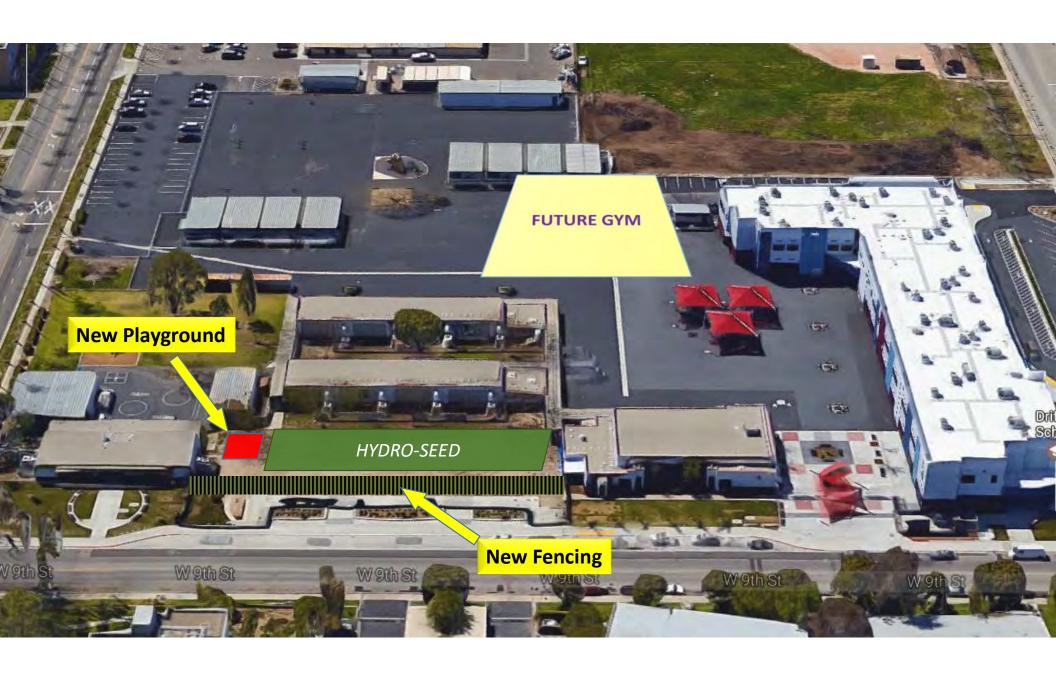

| \$250.00 |
|---------------------------|----------|
| Project Manager           | \$160.00 |
| Architect                 | \$140.00 |
| Designer/ CADD Technician | \$125.00 |
| Tech Assistant            | \$60.00  |
| Accountant                | \$65.00  |

All payments are due upon receipt of invoice. Any payments not received within thirty (30) days of invoice shall incur interest at a rate of seven percent (7%) per annum for all unpaid balances. Consultant and reimbursable costs shall be at cost, with no mark up.



# DRIFFILL ELEMENTARY SCHOOL Proposed Fencing & Playground



Prepared by David Fateh, Director, Facilities
For the Board of Trustees
March 15, 2017



# **Current Temporary Fencing**



## **Current Temporary Fencing**



## **Current Temporary Fencing**









# Fence Type Option Considered



# **Questions and Answers**



#### **BOARD AGENDA ITEM**

| Name of Contributor: Dr. Morales/L                                                                                        | isa Cline                              | Date of Meeting: March 15, 2017                                                                      |
|---------------------------------------------------------------------------------------------------------------------------|----------------------------------------|------------------------------------------------------------------------------------------------------|
| STUDY SESSION CLOSED SESSION SECTION A-1: PRELIMINARY SECTION A-II: REPORTS SECTION B: HEARINGS SECTION C: CONSENT AGENDA | A