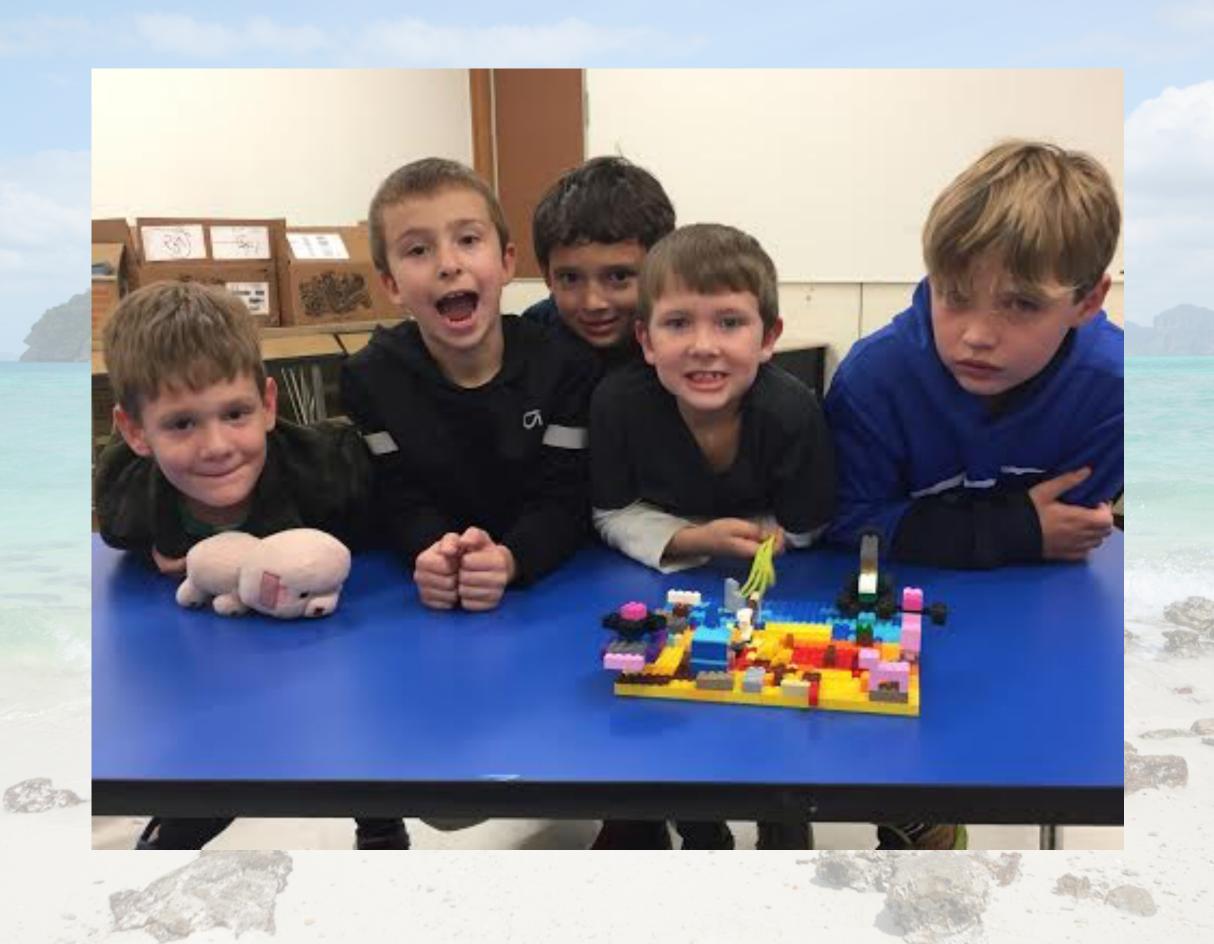

## LEGO CLUB

Week Four-Disaster Island

The groups had 20 minutes to work with each other to create their own deserted island. After their islands were complete, disaster struck! Each group was given several cards with a disaster listed on each. The groups had to find a way to protect their island by building more supports. Check out some of the disaster cards below!