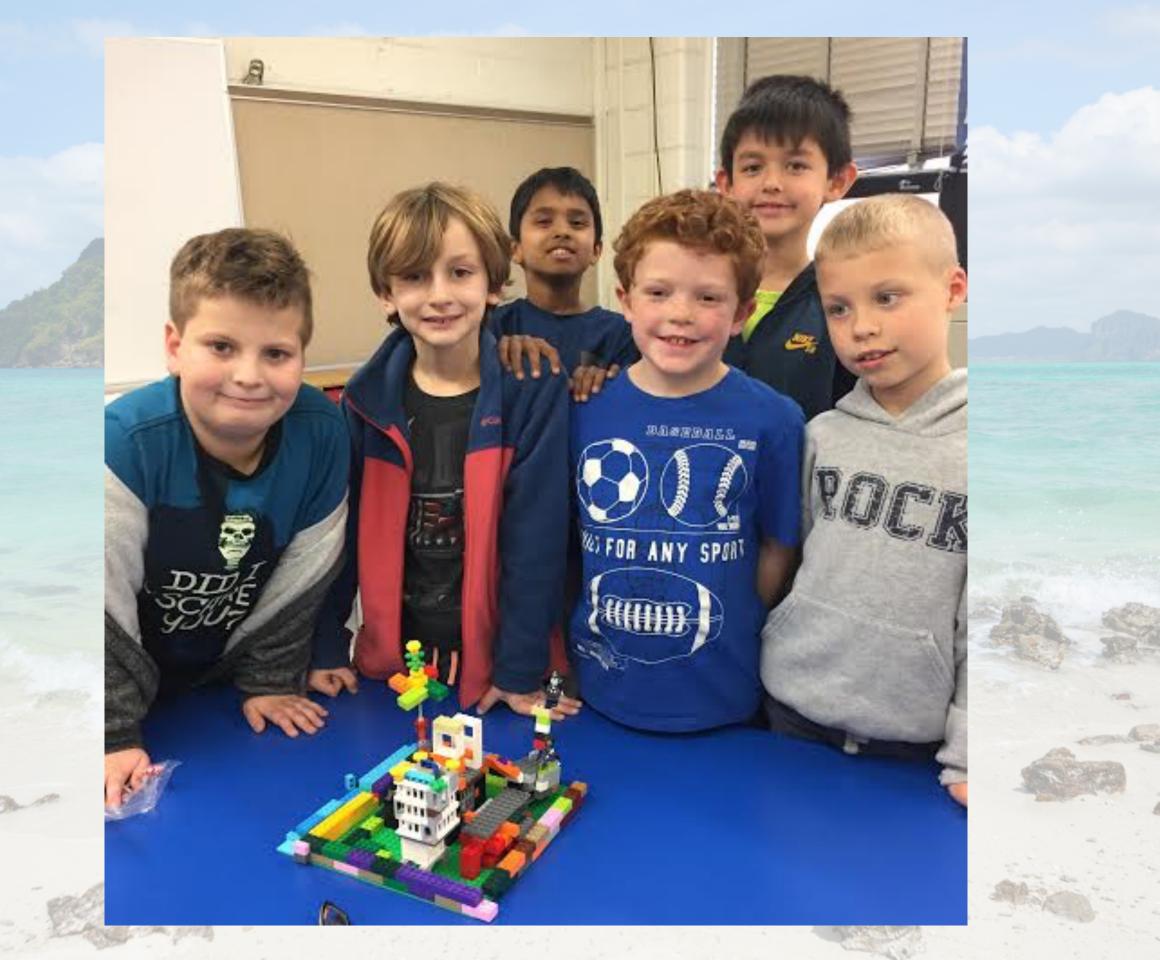

## LEGO CLUB

Week Four-Disaster Island

The groups had 20 minutes to work with each other to create their own deserted island. After their islands were complete, disaster struck! Each group was given several cards with a disaster listed on each. The groups had to find a way to protect their island by building more supports. Check out some of the disaster cards below!