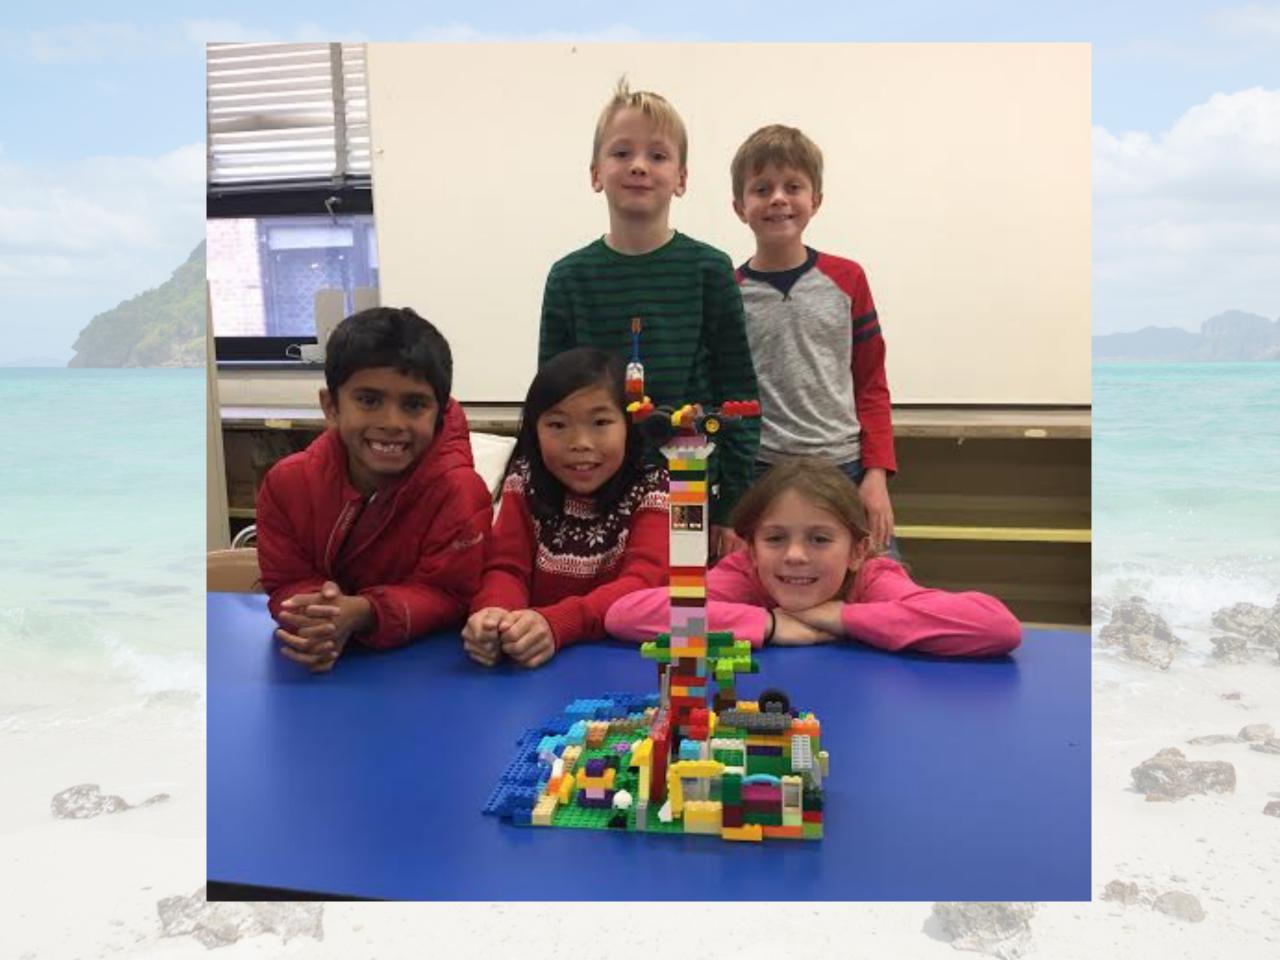

## LEGO CLUB

Week Four-Disaster Island

The groups had 20 minutes to work with each other to create their own deserted island. After their islands were complete, disaster struck! Each group was given several cards with a disaster listed on each. The groups had to find a way to protect their island by building more supports. Check out some of the disaster cards below!