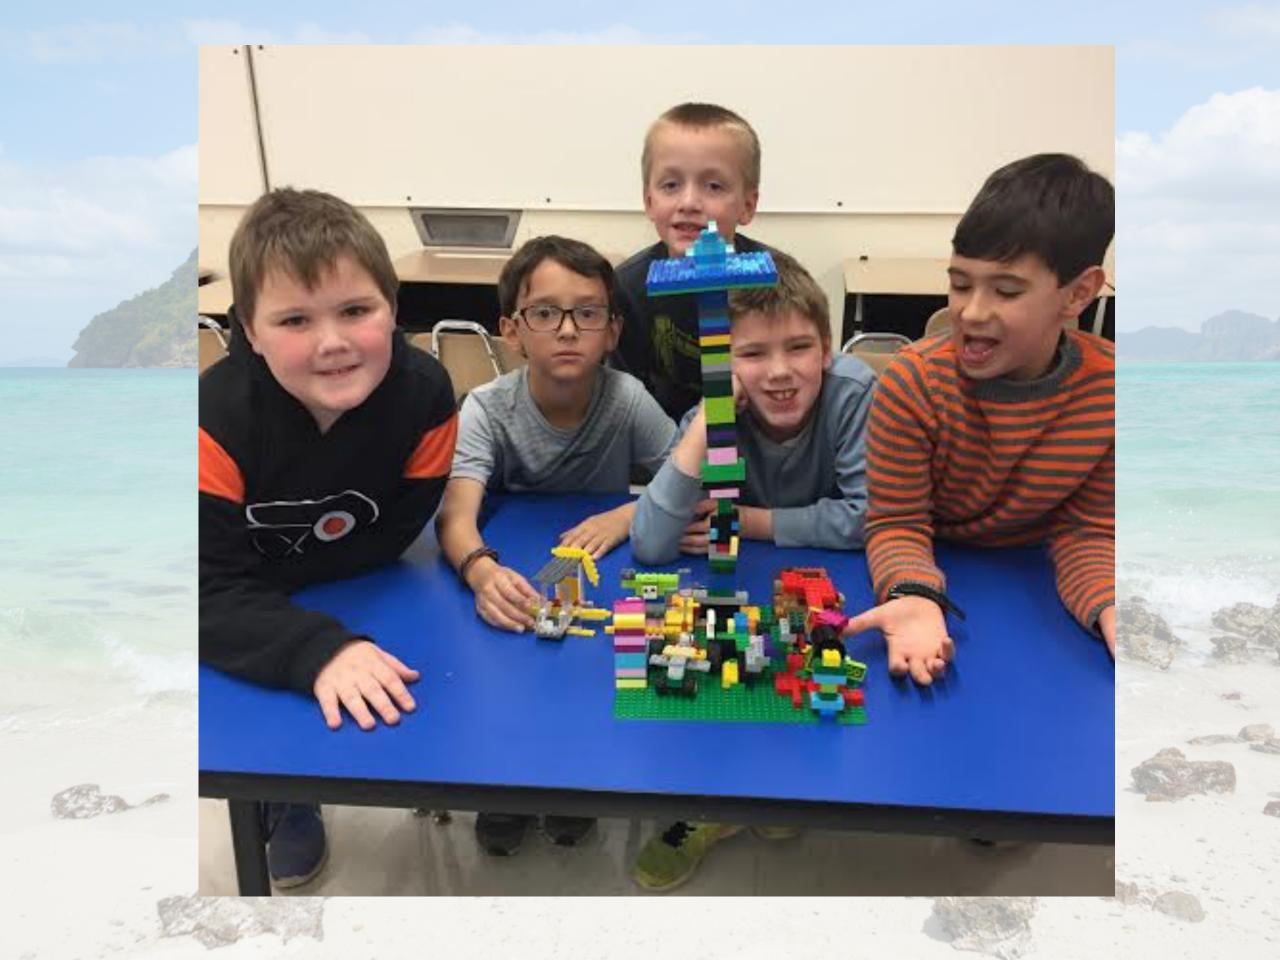

## LEGO CLUB

Week Four-Disaster Island

The groups had 20 minutes to work with each other to create their own deserted island. After their islands were complete, disaster struck! Each group was given several cards with a disaster listed on each. The groups had to find a way to protect their island by building more supports. Check out some of the disaster cards below!