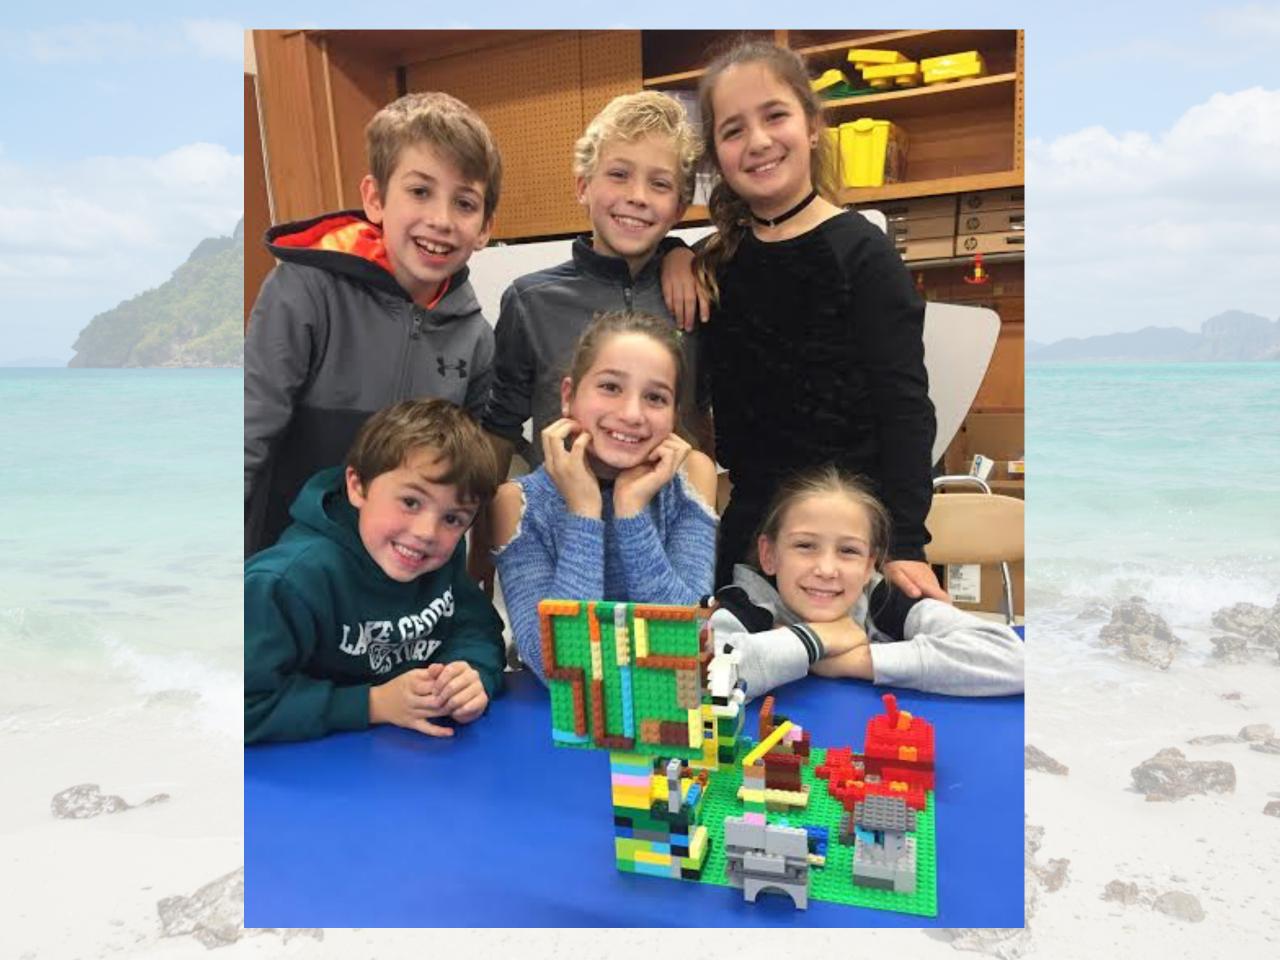

## LEGO CLUB

Week Four-Disaster Island

The groups had 20 minutes to work with each other to create their own deserted island. After their islands were complete, disaster struck! Each group was given several cards with a disaster listed on each. The groups had to find a way to protect their island by building more supports. Check out some of the disaster cards below!