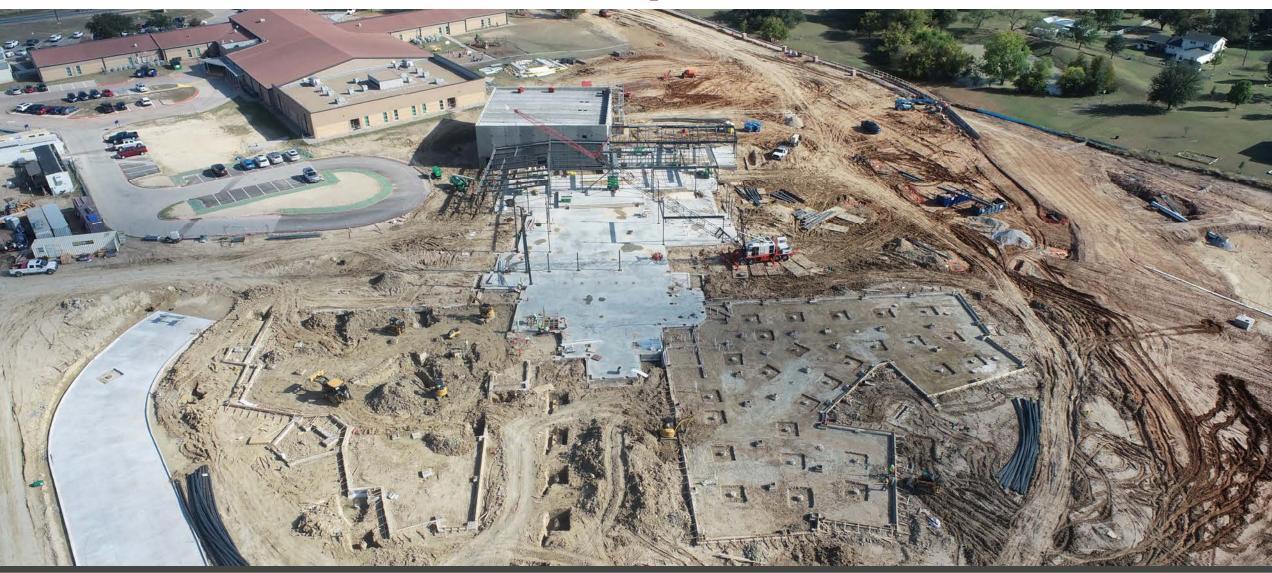

# Facility and Long Range Planning Monthly Report November 14, 2022



#### Construction Update:

- C.W. Worthington Middle School #7
- Carter Elementary School #21
- Daniel Elementary School #22
- Hatfield Replacement ES
- Seven Hills Replacement ES
- Northwest HS Renovations & Additions
- Pike Replacement MS
- Medlin Middle School Tennis Courts
- Playground Upgrades various ES campuses



#### C.W. Worthington - Middle School #7











## **Carter Elementary School #21**



#### **Daniel Elementary School #22**



## Hatfield Replacement ES



#### Seven Hills Replacement ES



#### Northwest HS – Renovations & Additions



# Pike Middle School Replacement



#### **Medlin Middle School – Tennis Courts**



#### **Playground Upgrades**





#### Nance ES