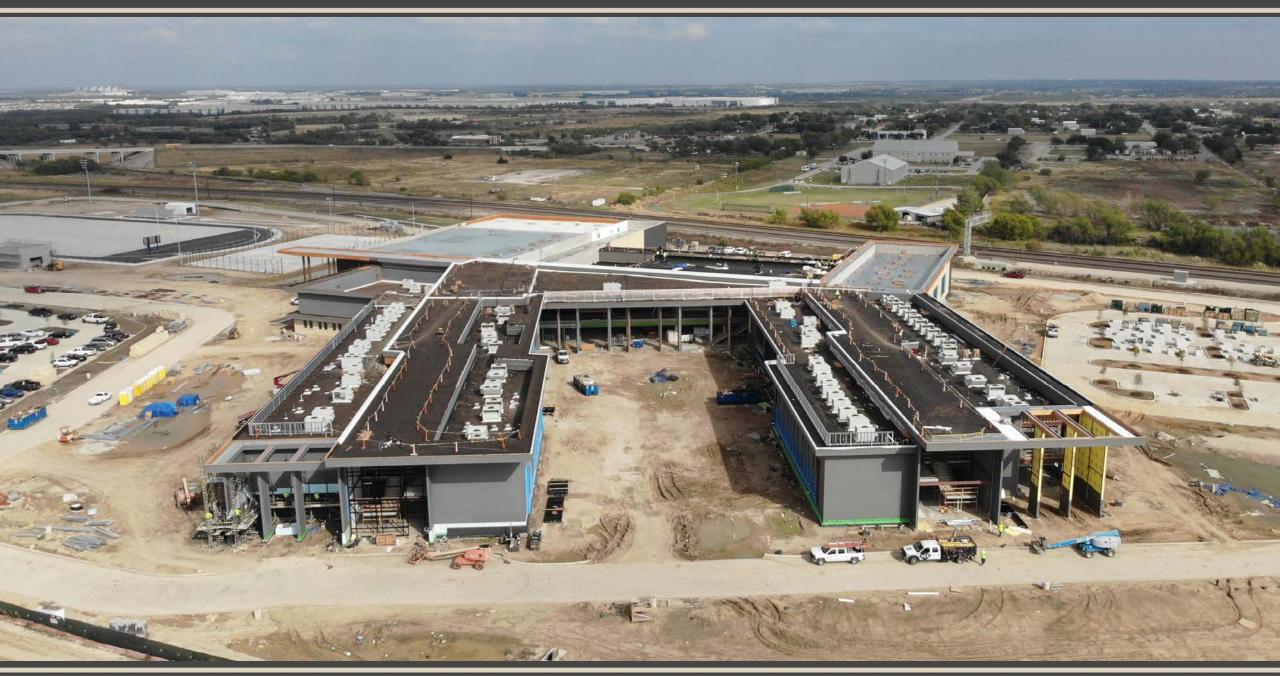

# Facility and Long Range Planning Monthly Report November 14, 2022



#### Construction Update:

- C.W. Worthington Middle School #7
- Carter Elementary School #21
- Daniel Elementary School #22
- Hatfield Replacement ES
- Seven Hills Replacement ES
- Northwest HS Renovations & Additions
- Pike Replacement MS
- Medlin Middle School Tennis Courts
- Playground Upgrades various ES campuses



#### C.W. Worthington - Middle School #7











## **Carter Elementary School #21**



#### **Daniel Elementary School #22**



## Hatfield Replacement ES



#### Seven Hills Replacement ES



#### Northwest HS – Renovations & Additions



# Pike Middle School Replacement



#### **Medlin Middle School – Tennis Courts**



#### **Playground Upgrades**





#### Nance ES