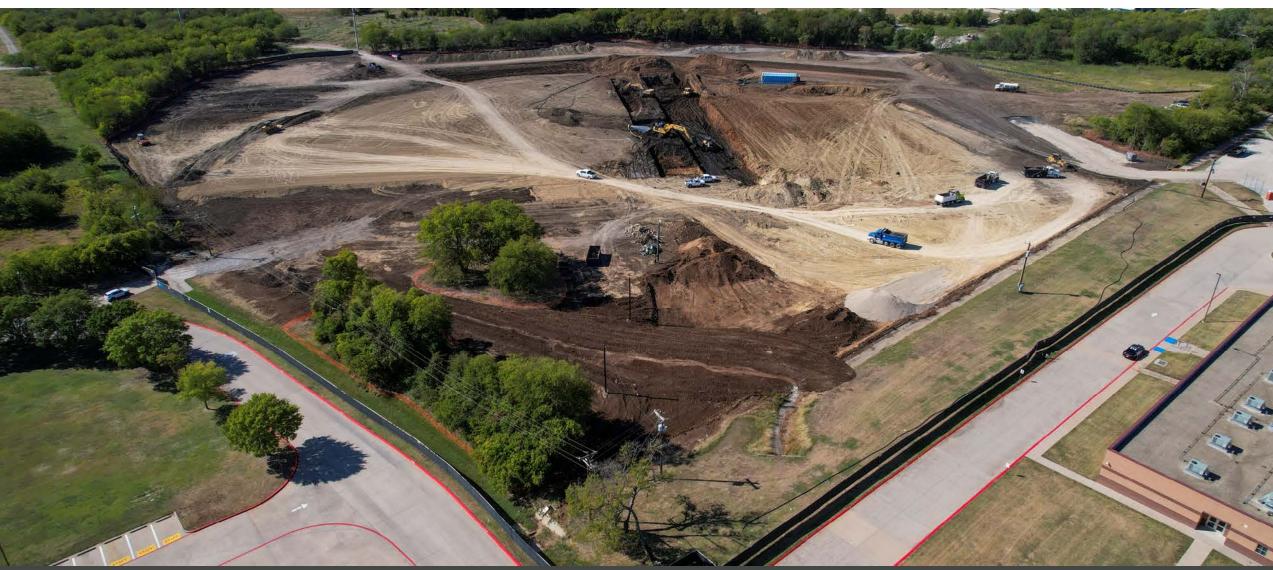

# Facility and Long Range Planning Monthly Report November 14, 2022



#### Construction Update:

- C.W. Worthington Middle School #7
- Carter Elementary School #21
- Daniel Elementary School #22
- Hatfield Replacement ES
- Seven Hills Replacement ES
- Northwest HS Renovations & Additions
- Pike Replacement MS
- Medlin Middle School Tennis Courts
- Playground Upgrades various ES campuses



#### C.W. Worthington - Middle School #7











## **Carter Elementary School #21**



#### **Daniel Elementary School #22**



## Hatfield Replacement ES



#### Seven Hills Replacement ES



#### Northwest HS – Renovations & Additions



# Pike Middle School Replacement



#### **Medlin Middle School – Tennis Courts**



#### **Playground Upgrades**





#### Nance ES