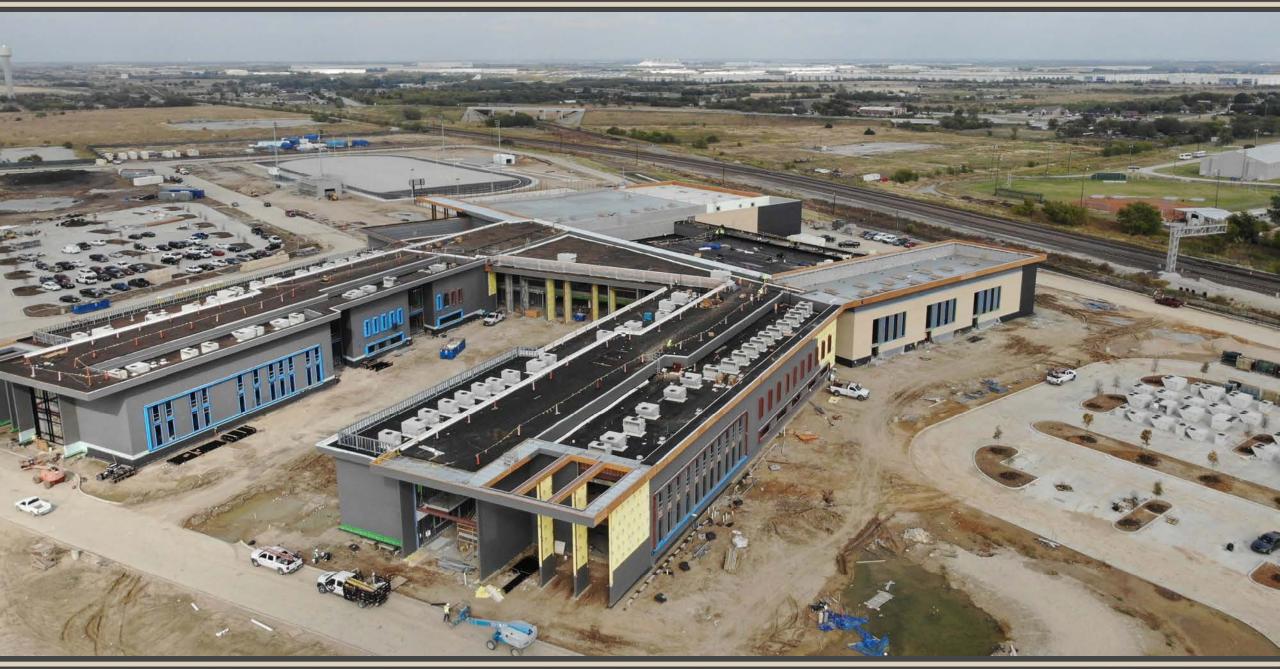

# Facility and Long Range Planning Monthly Report November 14, 2022



#### Construction Update:

- C.W. Worthington Middle School #7
- Carter Elementary School #21
- Daniel Elementary School #22
- Hatfield Replacement ES
- Seven Hills Replacement ES
- Northwest HS Renovations & Additions
- Pike Replacement MS
- Medlin Middle School Tennis Courts
- Playground Upgrades various ES campuses



#### C.W. Worthington - Middle School #7











## **Carter Elementary School #21**



#### **Daniel Elementary School #22**



## Hatfield Replacement ES



#### Seven Hills Replacement ES



#### Northwest HS – Renovations & Additions



# Pike Middle School Replacement



#### **Medlin Middle School – Tennis Courts**



#### **Playground Upgrades**





#### Nance ES