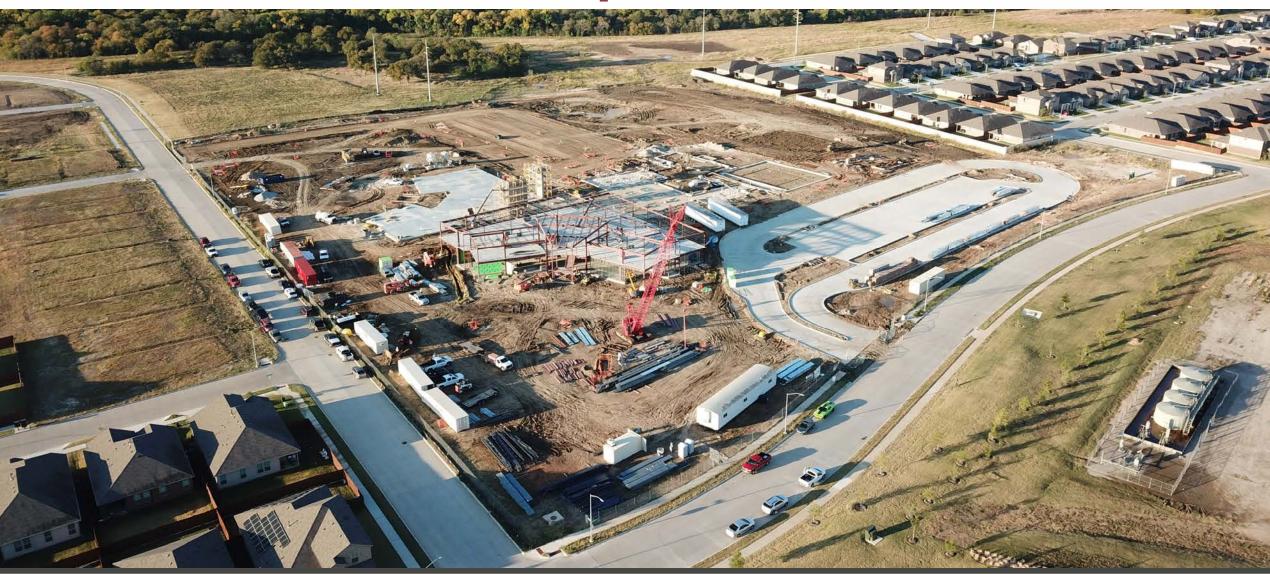

# Facility and Long Range Planning Monthly Report November 14, 2022



#### Construction Update:

- C.W. Worthington Middle School #7
- Carter Elementary School #21
- Daniel Elementary School #22
- Hatfield Replacement ES
- Seven Hills Replacement ES
- Northwest HS Renovations & Additions
- Pike Replacement MS
- Medlin Middle School Tennis Courts
- Playground Upgrades various ES campuses



#### C.W. Worthington - Middle School #7











## **Carter Elementary School #21**



#### **Daniel Elementary School #22**



## Hatfield Replacement ES



#### Seven Hills Replacement ES



#### Northwest HS – Renovations & Additions



# Pike Middle School Replacement



#### **Medlin Middle School – Tennis Courts**



#### **Playground Upgrades**





#### Nance ES