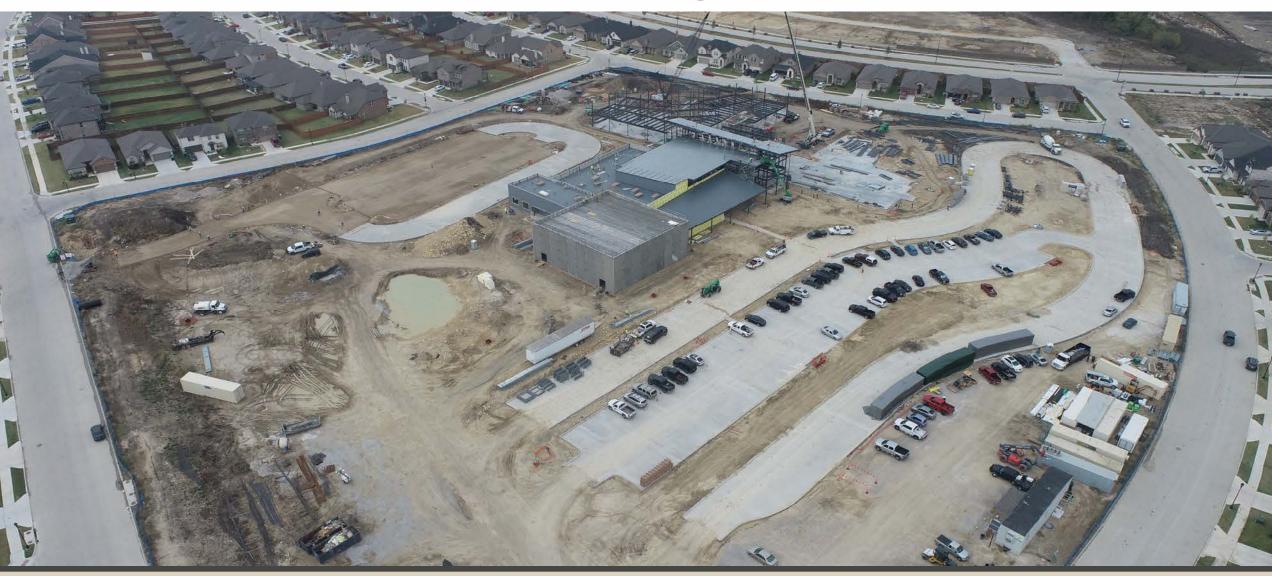

# Facility and Long Range Planning Monthly Report November 14, 2022



#### Construction Update:

- C.W. Worthington Middle School #7
- Carter Elementary School #21
- Daniel Elementary School #22
- Hatfield Replacement ES
- Seven Hills Replacement ES
- Northwest HS Renovations & Additions
- Pike Replacement MS
- Medlin Middle School Tennis Courts
- Playground Upgrades various ES campuses



#### C.W. Worthington - Middle School #7











## **Carter Elementary School #21**



#### **Daniel Elementary School #22**



## Hatfield Replacement ES



#### Seven Hills Replacement ES



#### Northwest HS – Renovations & Additions



# Pike Middle School Replacement



#### **Medlin Middle School – Tennis Courts**



#### **Playground Upgrades**





#### Nance ES