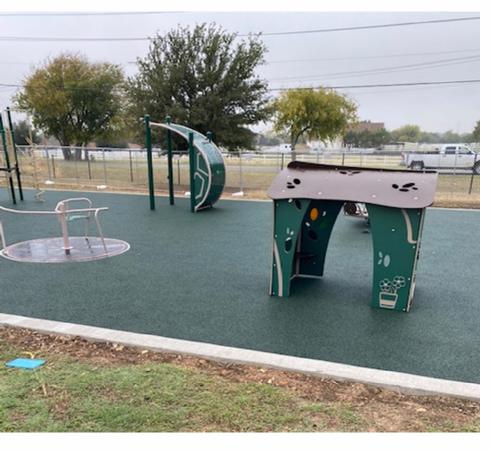

# Facility and Long Range Planning Monthly Report November 14, 2022



#### Construction Update:

- C.W. Worthington Middle School #7
- Carter Elementary School #21
- Daniel Elementary School #22
- Hatfield Replacement ES
- Seven Hills Replacement ES
- Northwest HS Renovations & Additions
- Pike Replacement MS
- Medlin Middle School Tennis Courts
- Playground Upgrades various ES campuses



#### C.W. Worthington - Middle School #7











## **Carter Elementary School #21**



#### **Daniel Elementary School #22**



## Hatfield Replacement ES



#### Seven Hills Replacement ES



#### Northwest HS – Renovations & Additions



# Pike Middle School Replacement



#### **Medlin Middle School – Tennis Courts**



#### **Playground Upgrades**





#### Nance ES