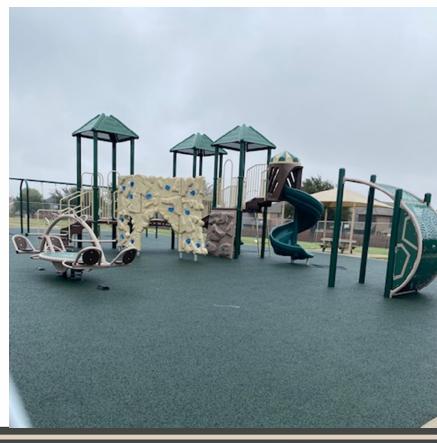

# Facility and Long Range Planning Monthly Report November 14, 2022



#### Construction Update:

- C.W. Worthington Middle School #7
- Carter Elementary School #21
- Daniel Elementary School #22
- Hatfield Replacement ES
- Seven Hills Replacement ES
- Northwest HS Renovations & Additions
- Pike Replacement MS
- Medlin Middle School Tennis Courts
- Playground Upgrades various ES campuses



#### C.W. Worthington - Middle School #7











## **Carter Elementary School #21**



#### **Daniel Elementary School #22**



## Hatfield Replacement ES



#### Seven Hills Replacement ES



#### Northwest HS – Renovations & Additions



# Pike Middle School Replacement



#### **Medlin Middle School – Tennis Courts**



#### **Playground Upgrades**





#### Nance ES