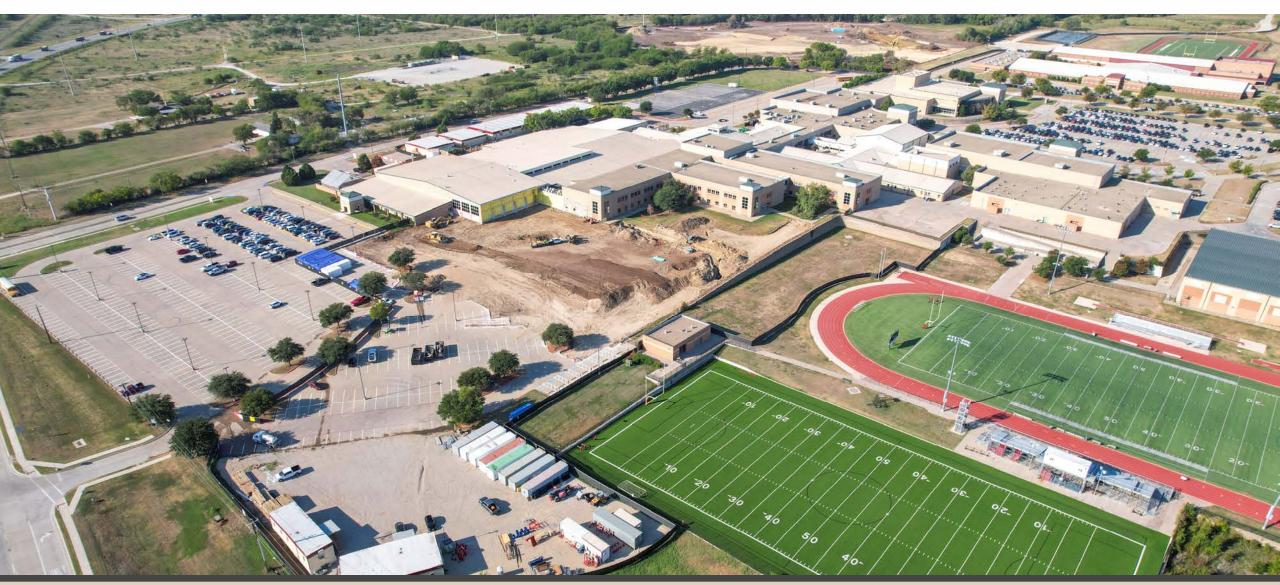

# Facility and Long Range Planning Monthly Report November 14, 2022



#### Construction Update:

- C.W. Worthington Middle School #7
- Carter Elementary School #21
- Daniel Elementary School #22
- Hatfield Replacement ES
- Seven Hills Replacement ES
- Northwest HS Renovations & Additions
- Pike Replacement MS
- Medlin Middle School Tennis Courts
- Playground Upgrades various ES campuses



#### C.W. Worthington - Middle School #7











## **Carter Elementary School #21**



#### **Daniel Elementary School #22**



## Hatfield Replacement ES



#### Seven Hills Replacement ES



#### Northwest HS – Renovations & Additions



# Pike Middle School Replacement



#### **Medlin Middle School – Tennis Courts**



#### **Playground Upgrades**





#### Nance ES