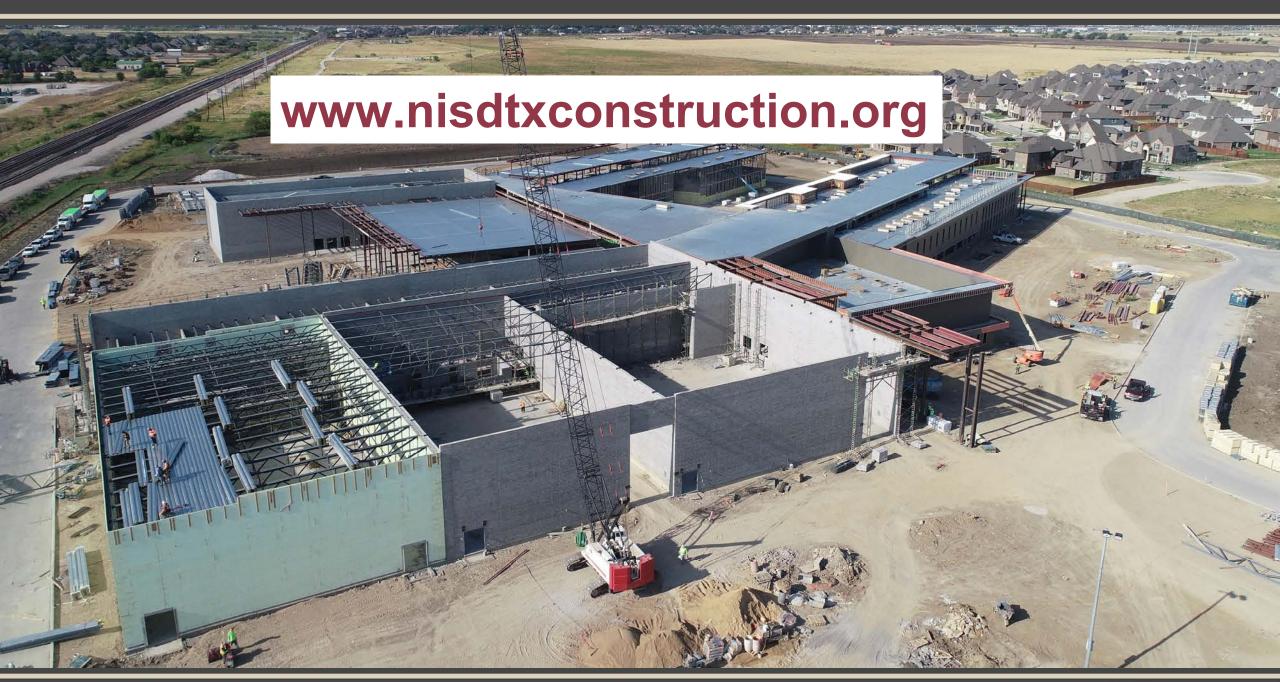

# Facility and Long Range Planning Monthly Report November 14, 2022



#### Construction Update:

- C.W. Worthington Middle School #7
- Carter Elementary School #21
- Daniel Elementary School #22
- Hatfield Replacement ES
- Seven Hills Replacement ES
- Northwest HS Renovations & Additions
- Pike Replacement MS
- Medlin Middle School Tennis Courts
- Playground Upgrades various ES campuses



#### C.W. Worthington - Middle School #7











## **Carter Elementary School #21**



#### **Daniel Elementary School #22**



## Hatfield Replacement ES



#### Seven Hills Replacement ES



#### Northwest HS – Renovations & Additions



# Pike Middle School Replacement



#### **Medlin Middle School – Tennis Courts**



#### **Playground Upgrades**





#### Nance ES