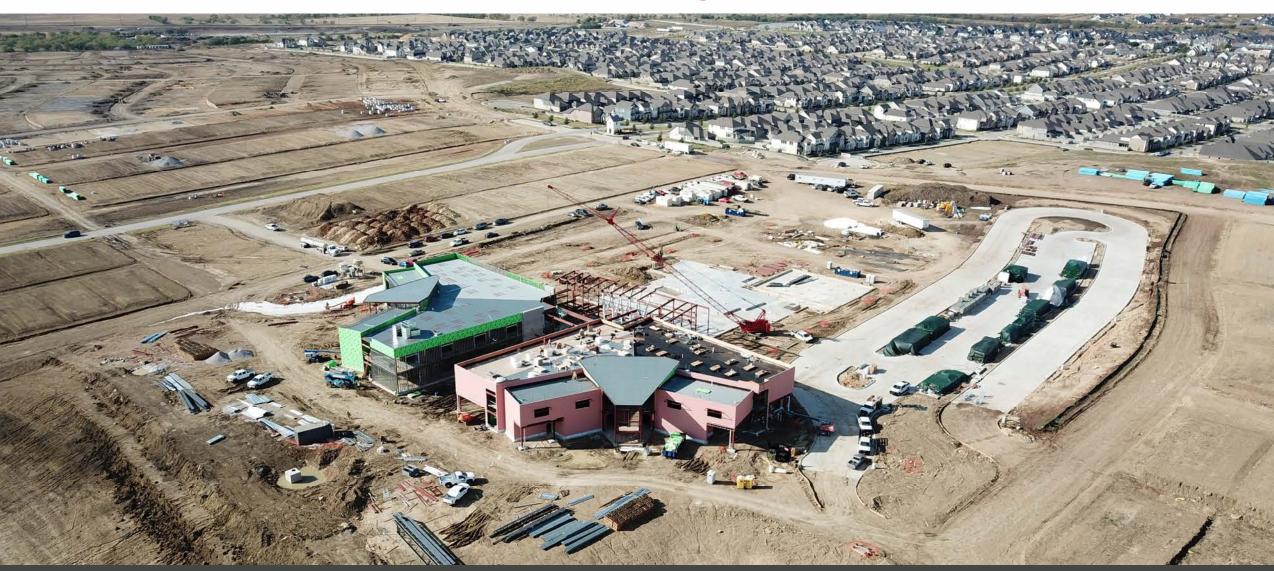

# Facility and Long Range Planning Monthly Report November 14, 2022



#### Construction Update:

- C.W. Worthington Middle School #7
- Carter Elementary School #21
- Daniel Elementary School #22
- Hatfield Replacement ES
- Seven Hills Replacement ES
- Northwest HS Renovations & Additions
- Pike Replacement MS
- Medlin Middle School Tennis Courts
- Playground Upgrades various ES campuses



#### C.W. Worthington - Middle School #7











## **Carter Elementary School #21**



#### **Daniel Elementary School #22**



## Hatfield Replacement ES



#### Seven Hills Replacement ES



#### Northwest HS – Renovations & Additions



# Pike Middle School Replacement



#### **Medlin Middle School – Tennis Courts**



#### **Playground Upgrades**





#### Nance ES