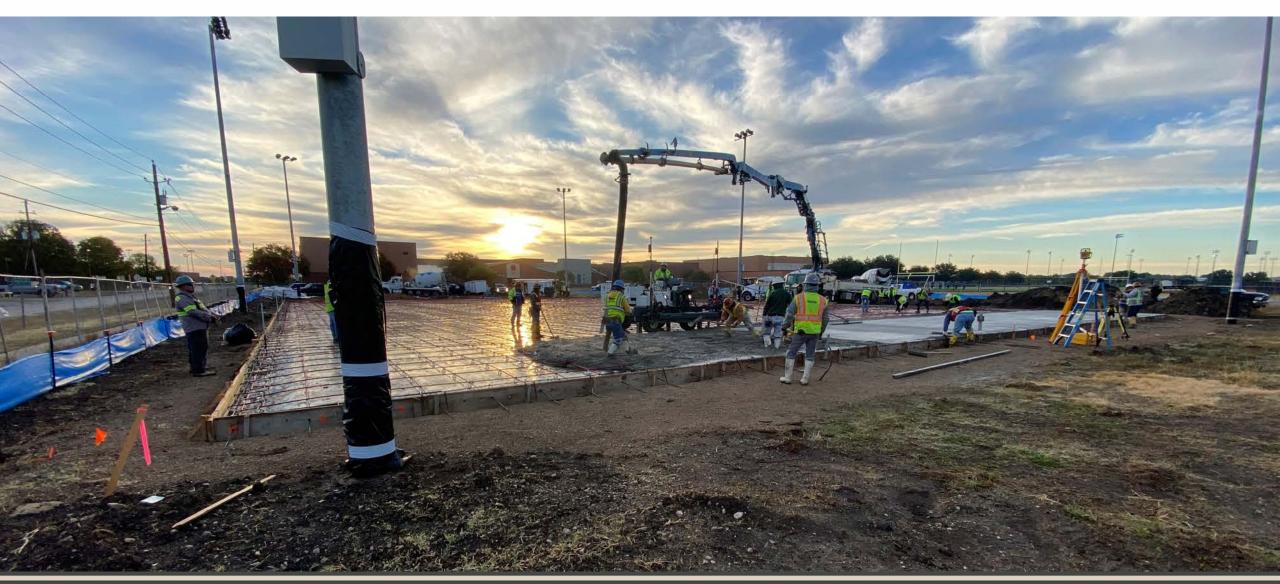

# Facility and Long Range Planning Monthly Report November 14, 2022



#### Construction Update:

- C.W. Worthington Middle School #7
- Carter Elementary School #21
- Daniel Elementary School #22
- Hatfield Replacement ES
- Seven Hills Replacement ES
- Northwest HS Renovations & Additions
- Pike Replacement MS
- Medlin Middle School Tennis Courts
- Playground Upgrades various ES campuses



#### C.W. Worthington - Middle School #7











## **Carter Elementary School #21**



#### **Daniel Elementary School #22**



## Hatfield Replacement ES



#### Seven Hills Replacement ES



#### Northwest HS – Renovations & Additions



# Pike Middle School Replacement



#### **Medlin Middle School – Tennis Courts**



#### **Playground Upgrades**





#### Nance ES