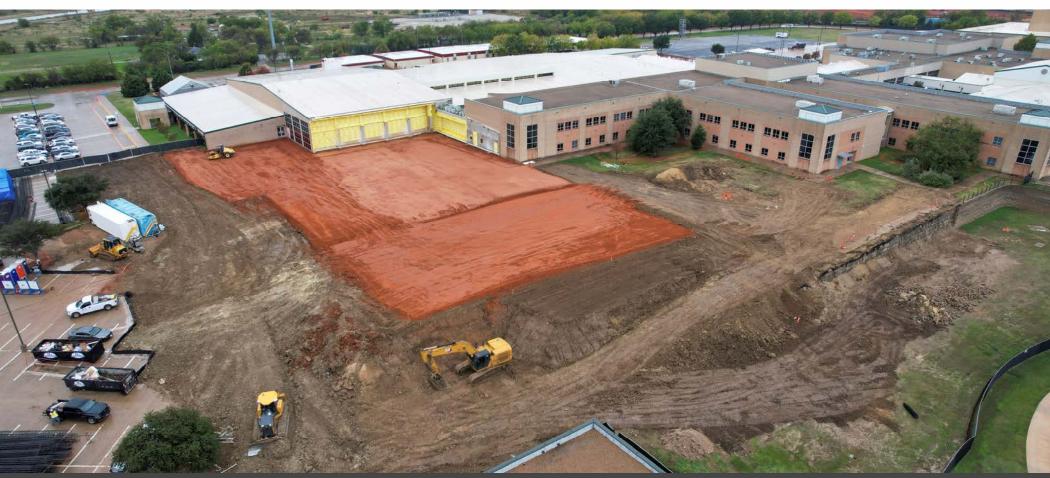

# Facility and Long Range Planning Monthly Report December 12, 2022



### Construction Update:

- Carter Elementary School #21
- Daniel Elementary School #22
- Hatfield Replacement ES
- Seven Hills Replacement ES
- Northwest HS Renovations & Additions
- Pike Replacement MS
- Medlin Middle School Tennis Courts
- Playground Upgrades various ES campuses
- Pre-K Additions various ES campuses
- C.W. Worthington Middle School #7



## **Carter Elementary School #21**



# **Daniel Elementary School #22**



# **Hatfield Replacement ES**



# Seven Hills Replacement ES



#### Northwest HS – Renovations & Additions



## Pike Middle School Replacement



#### **Medlin Middle School – Tennis Courts**



**Playground Upgrades** 

**Beck ES** 





**Curtis ES** 



#### **Pre-K Additions**

#### **Hughes ES**







## C.W. Worthington - Middle School #7





www.nisdtx.org



www.nisdtx.org





www.nisdtx.org



www.nisdtx.org