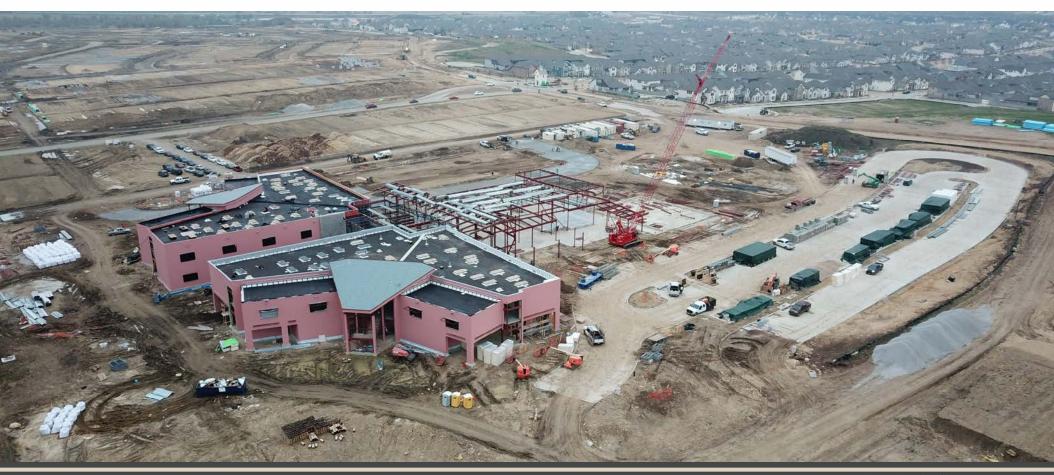

# Facility and Long Range Planning Monthly Report December 12, 2022



### Construction Update:

- Carter Elementary School #21
- Daniel Elementary School #22
- Hatfield Replacement ES
- Seven Hills Replacement ES
- Northwest HS Renovations & Additions
- Pike Replacement MS
- Medlin Middle School Tennis Courts
- Playground Upgrades various ES campuses
- Pre-K Additions various ES campuses
- C.W. Worthington Middle School #7



## **Carter Elementary School #21**



# **Daniel Elementary School #22**



# **Hatfield Replacement ES**



# Seven Hills Replacement ES



#### Northwest HS – Renovations & Additions



## Pike Middle School Replacement



#### **Medlin Middle School – Tennis Courts**



**Playground Upgrades** 

**Beck ES** 





**Curtis ES** 



#### **Pre-K Additions**

#### **Hughes ES**







## C.W. Worthington - Middle School #7





www.nisdtx.org



www.nisdtx.org





www.nisdtx.org



www.nisdtx.org