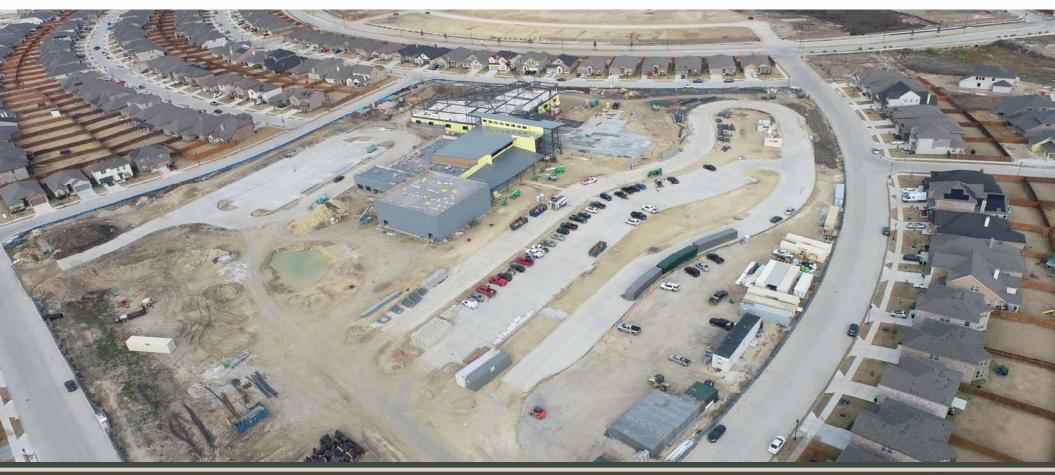

# Facility and Long Range Planning Monthly Report December 12, 2022



### Construction Update:

- Carter Elementary School #21
- Daniel Elementary School #22
- Hatfield Replacement ES
- Seven Hills Replacement ES
- Northwest HS Renovations & Additions
- Pike Replacement MS
- Medlin Middle School Tennis Courts
- Playground Upgrades various ES campuses
- Pre-K Additions various ES campuses
- C.W. Worthington Middle School #7



## **Carter Elementary School #21**



# **Daniel Elementary School #22**



# **Hatfield Replacement ES**



# Seven Hills Replacement ES



#### Northwest HS – Renovations & Additions



## Pike Middle School Replacement



#### **Medlin Middle School – Tennis Courts**



**Playground Upgrades** 

**Beck ES** 





**Curtis ES** 



#### **Pre-K Additions**

#### **Hughes ES**







## C.W. Worthington - Middle School #7





www.nisdtx.org



www.nisdtx.org





www.nisdtx.org



www.nisdtx.org