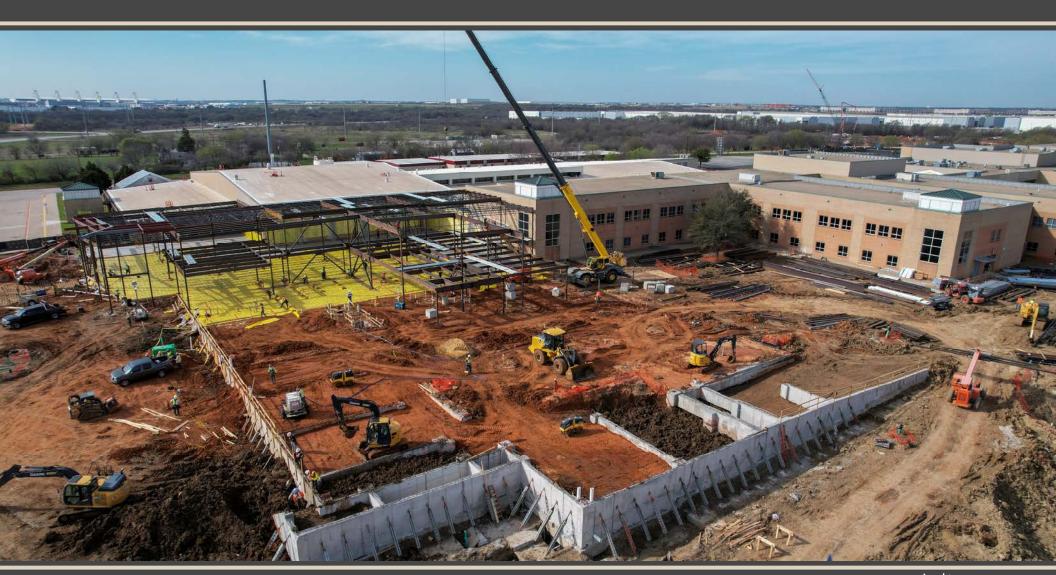

# Facilities, Planning and Construction March 20, 2023





# **Construction Update:**

- C.W. Worthington Middle School #7
- Carter Elementary School #21
- Daniel Elementary School #22
- Hatfield Replacement ES
- Seven Hills Replacement ES
- Northwest HS Renovations & Additions
- Pike Replacement MS
- Medlin Middle School Tennis Courts
- Pre-K Additions various ES campuses



#### C.W. Worthington - Middle School #7

















#### **Carter Elementary School #21**



# **Daniel Elementary School #22**



# **Hatfield Replacement ES**



# **Seven Hills Replacement ES**



### **Northwest HS – Renovations & Additions**









# **Pike MS Replacement**





### Medlin MS – Tennis Courts





# Pre-K Additions Granger ES Schluter ES