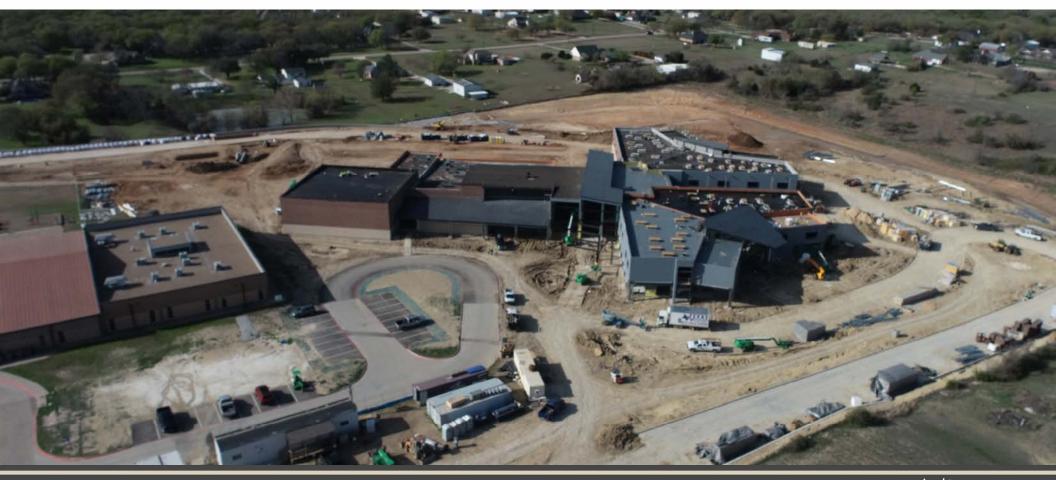

# Facilities, Planning and Construction March 20, 2023





# **Construction Update:**

- C.W. Worthington Middle School #7
- Carter Elementary School #21
- Daniel Elementary School #22
- Hatfield Replacement ES
- Seven Hills Replacement ES
- Northwest HS Renovations & Additions
- Pike Replacement MS
- Medlin Middle School Tennis Courts
- Pre-K Additions various ES campuses



#### C.W. Worthington - Middle School #7

















#### **Carter Elementary School #21**



# **Daniel Elementary School #22**



# **Hatfield Replacement ES**



# **Seven Hills Replacement ES**



### **Northwest HS – Renovations & Additions**









# **Pike MS Replacement**





### Medlin MS – Tennis Courts





# Pre-K Additions Granger ES Schluter ES