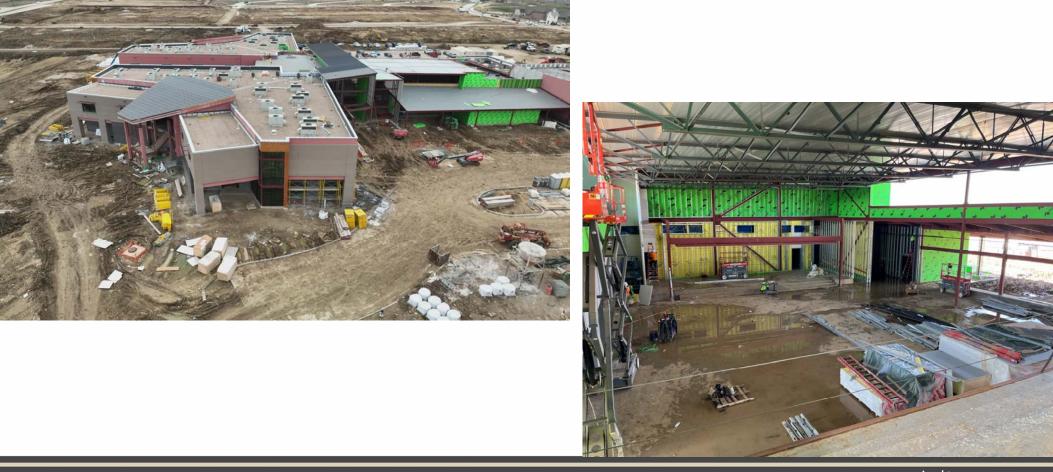

# Facilities, Planning and Construction March 20, 2023





# **Construction Update:**

- C.W. Worthington Middle School #7
- Carter Elementary School #21
- Daniel Elementary School #22
- Hatfield Replacement ES
- Seven Hills Replacement ES
- Northwest HS Renovations & Additions
- Pike Replacement MS
- Medlin Middle School Tennis Courts
- Pre-K Additions various ES campuses



#### C.W. Worthington - Middle School #7

















#### **Carter Elementary School #21**



# **Daniel Elementary School #22**



# **Hatfield Replacement ES**



# **Seven Hills Replacement ES**



### **Northwest HS – Renovations & Additions**









# **Pike MS Replacement**





### Medlin MS – Tennis Courts





# Pre-K Additions Granger ES Schluter ES