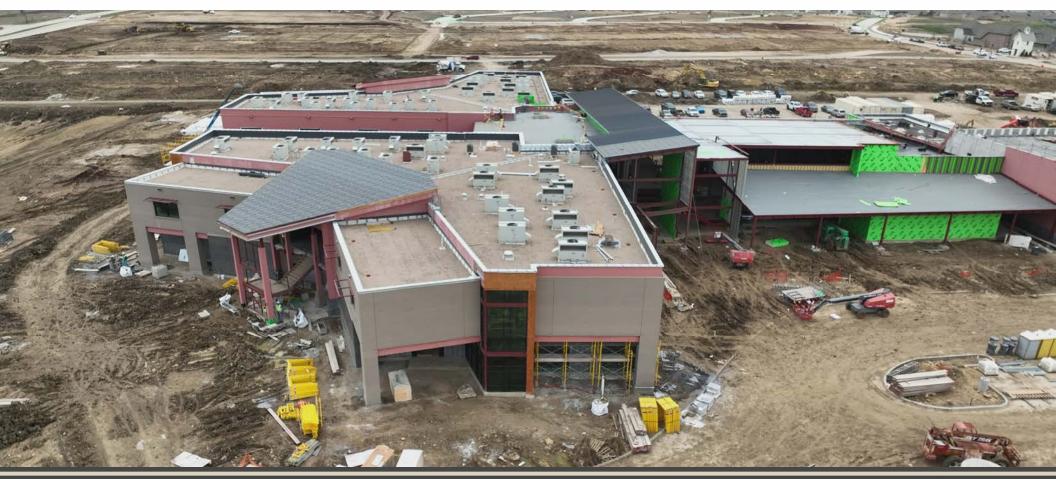

# Facilities, Planning and Construction March 20, 2023





# **Construction Update:**

- C.W. Worthington Middle School #7
- Carter Elementary School #21
- Daniel Elementary School #22
- Hatfield Replacement ES
- Seven Hills Replacement ES
- Northwest HS Renovations & Additions
- Pike Replacement MS
- Medlin Middle School Tennis Courts
- Pre-K Additions various ES campuses



#### C.W. Worthington - Middle School #7

















#### **Carter Elementary School #21**



# **Daniel Elementary School #22**



# **Hatfield Replacement ES**



# **Seven Hills Replacement ES**



### **Northwest HS – Renovations & Additions**









# **Pike MS Replacement**





### Medlin MS – Tennis Courts





# Pre-K Additions Granger ES Schluter ES