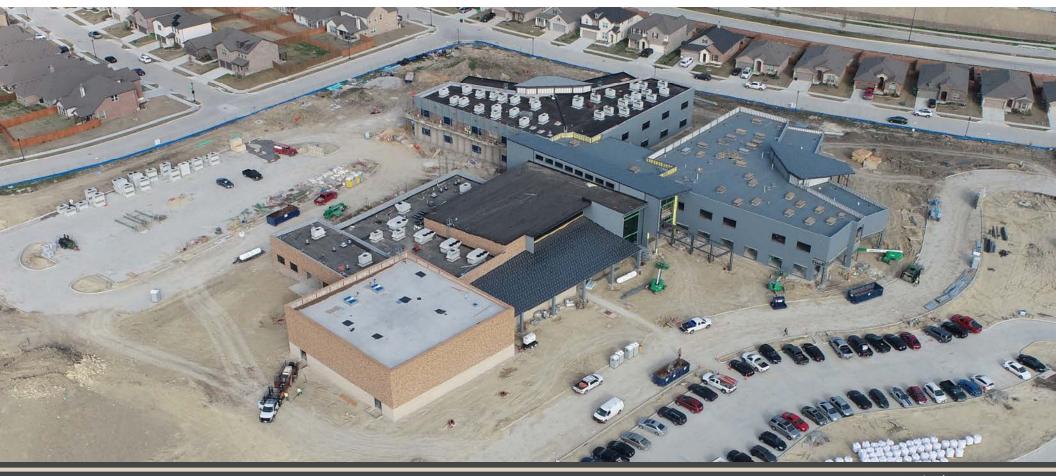

# Facilities, Planning and Construction March 20, 2023





# **Construction Update:**

- C.W. Worthington Middle School #7
- Carter Elementary School #21
- Daniel Elementary School #22
- Hatfield Replacement ES
- Seven Hills Replacement ES
- Northwest HS Renovations & Additions
- Pike Replacement MS
- Medlin Middle School Tennis Courts
- Pre-K Additions various ES campuses



#### C.W. Worthington - Middle School #7

















#### **Carter Elementary School #21**



# **Daniel Elementary School #22**



# **Hatfield Replacement ES**



# **Seven Hills Replacement ES**



### **Northwest HS – Renovations & Additions**









# **Pike MS Replacement**





### Medlin MS – Tennis Courts





# Pre-K Additions Granger ES Schluter ES