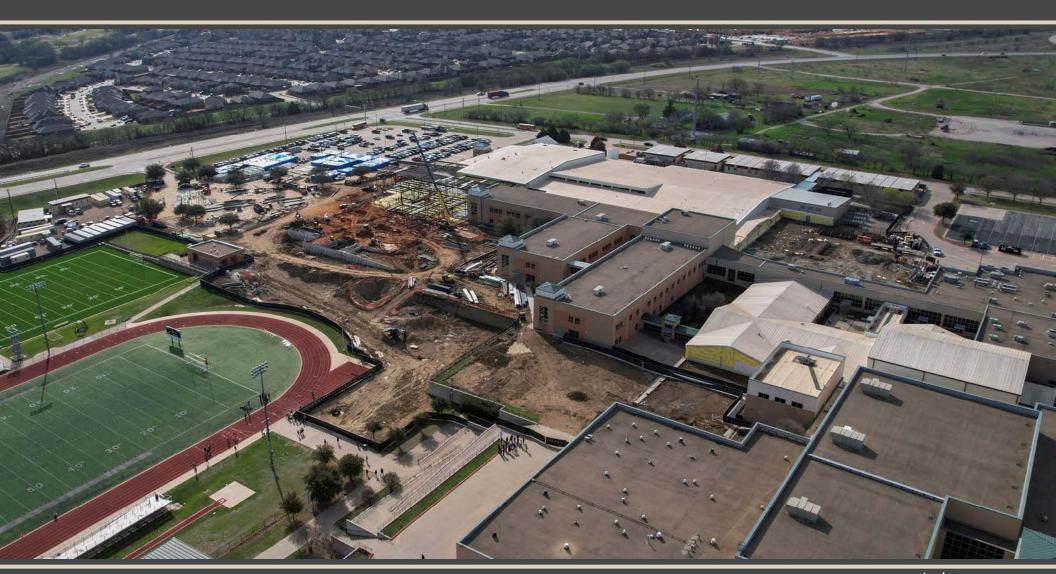

# Facilities, Planning and Construction March 20, 2023





# **Construction Update:**

- C.W. Worthington Middle School #7
- Carter Elementary School #21
- Daniel Elementary School #22
- Hatfield Replacement ES
- Seven Hills Replacement ES
- Northwest HS Renovations & Additions
- Pike Replacement MS
- Medlin Middle School Tennis Courts
- Pre-K Additions various ES campuses



#### C.W. Worthington - Middle School #7

















#### **Carter Elementary School #21**



# **Daniel Elementary School #22**



# **Hatfield Replacement ES**



# **Seven Hills Replacement ES**



### **Northwest HS – Renovations & Additions**









# **Pike MS Replacement**





### Medlin MS – Tennis Courts





# Pre-K Additions Granger ES Schluter ES