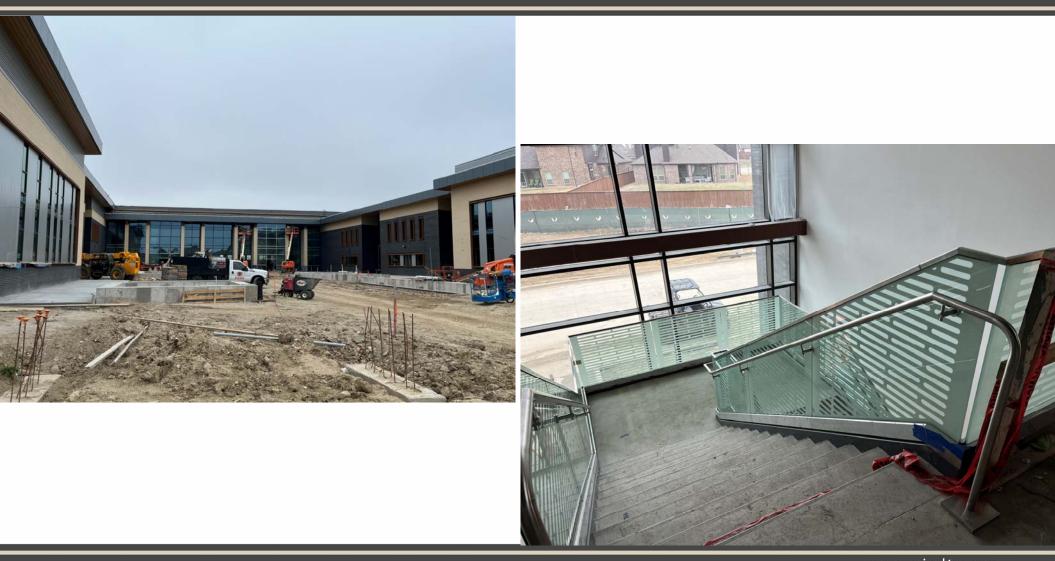

# Facilities, Planning and Construction March 20, 2023





# **Construction Update:**

- C.W. Worthington Middle School #7
- Carter Elementary School #21
- Daniel Elementary School #22
- Hatfield Replacement ES
- Seven Hills Replacement ES
- Northwest HS Renovations & Additions
- Pike Replacement MS
- Medlin Middle School Tennis Courts
- Pre-K Additions various ES campuses



#### C.W. Worthington - Middle School #7

















#### **Carter Elementary School #21**



# **Daniel Elementary School #22**



# **Hatfield Replacement ES**



# **Seven Hills Replacement ES**



### **Northwest HS – Renovations & Additions**









# **Pike MS Replacement**





### Medlin MS – Tennis Courts





# Pre-K Additions Granger ES Schluter ES