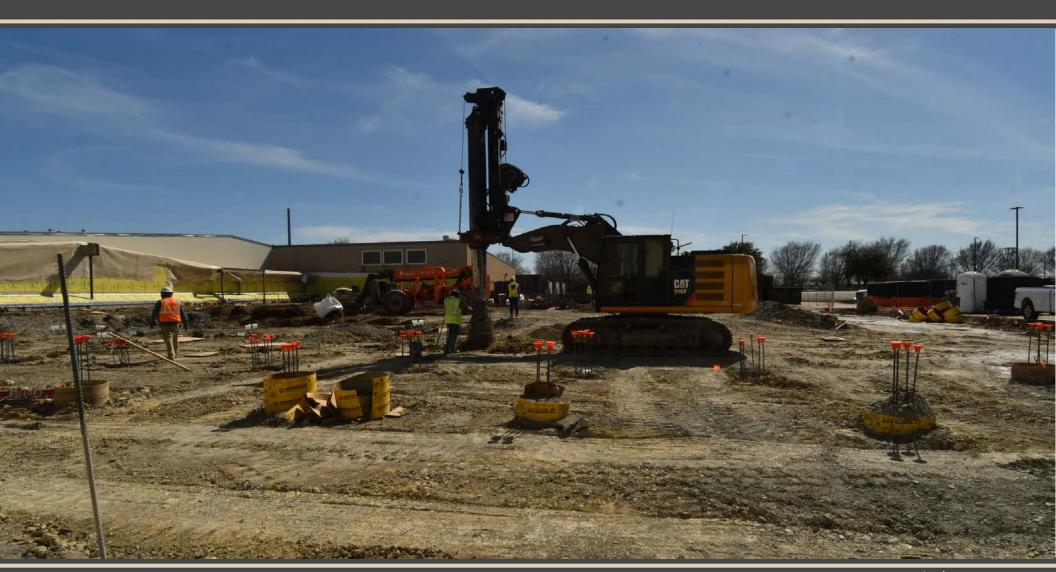

# Facilities, Planning and Construction March 20, 2023





# **Construction Update:**

- C.W. Worthington Middle School #7
- Carter Elementary School #21
- Daniel Elementary School #22
- Hatfield Replacement ES
- Seven Hills Replacement ES
- Northwest HS Renovations & Additions
- Pike Replacement MS
- Medlin Middle School Tennis Courts
- Pre-K Additions various ES campuses



#### C.W. Worthington - Middle School #7

















#### **Carter Elementary School #21**



# **Daniel Elementary School #22**



# **Hatfield Replacement ES**



# **Seven Hills Replacement ES**



### **Northwest HS – Renovations & Additions**









# **Pike MS Replacement**





### Medlin MS – Tennis Courts





# Pre-K Additions Granger ES Schluter ES