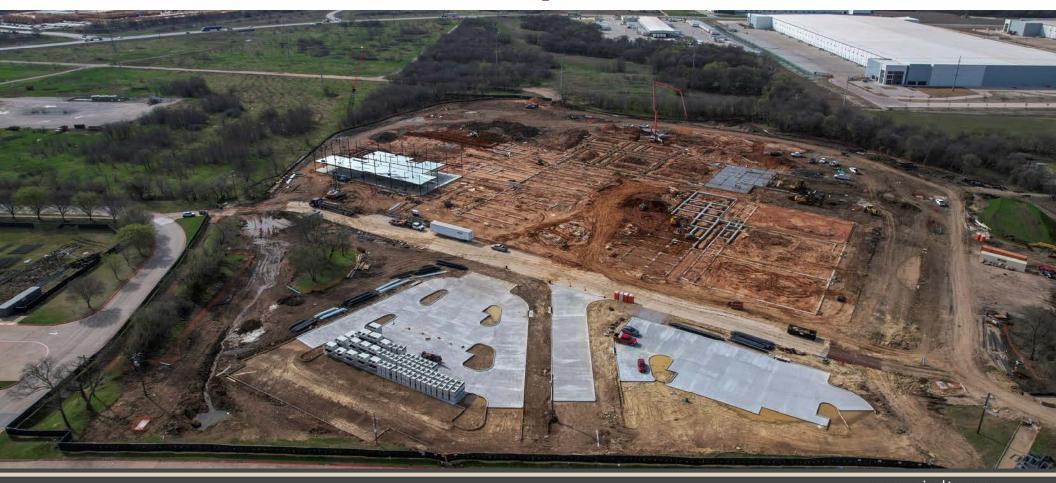

# Facilities, Planning and Construction March 20, 2023





# **Construction Update:**

- C.W. Worthington Middle School #7
- Carter Elementary School #21
- Daniel Elementary School #22
- Hatfield Replacement ES
- Seven Hills Replacement ES
- Northwest HS Renovations & Additions
- Pike Replacement MS
- Medlin Middle School Tennis Courts
- Pre-K Additions various ES campuses



#### C.W. Worthington - Middle School #7

















#### **Carter Elementary School #21**



# **Daniel Elementary School #22**



# **Hatfield Replacement ES**



# **Seven Hills Replacement ES**



### **Northwest HS – Renovations & Additions**









# **Pike MS Replacement**





### Medlin MS – Tennis Courts





# Pre-K Additions Granger ES Schluter ES