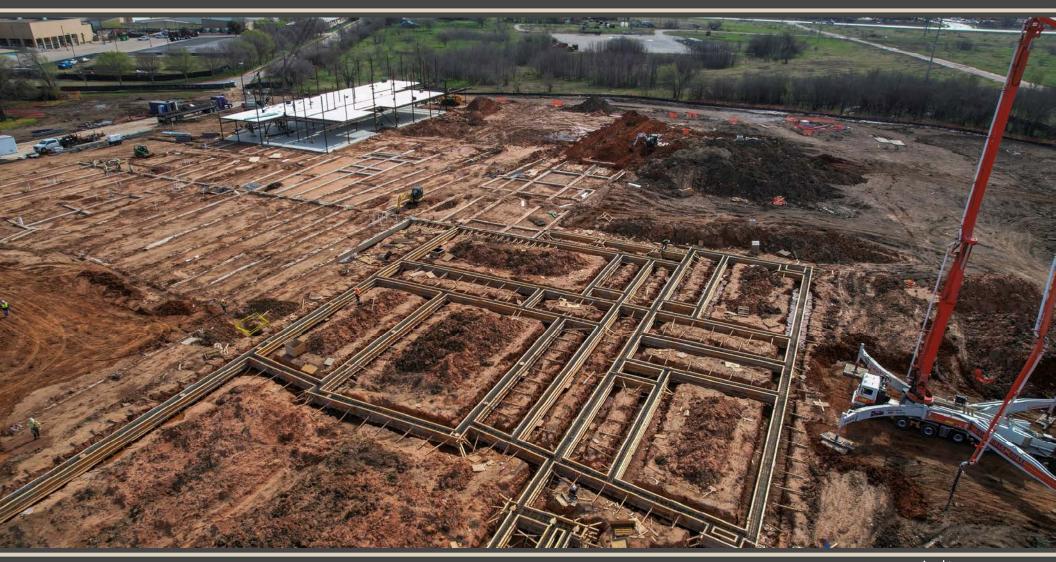

# Facilities, Planning and Construction March 20, 2023





# **Construction Update:**

- C.W. Worthington Middle School #7
- Carter Elementary School #21
- Daniel Elementary School #22
- Hatfield Replacement ES
- Seven Hills Replacement ES
- Northwest HS Renovations & Additions
- Pike Replacement MS
- Medlin Middle School Tennis Courts
- Pre-K Additions various ES campuses



#### C.W. Worthington - Middle School #7

















#### **Carter Elementary School #21**



# **Daniel Elementary School #22**



# **Hatfield Replacement ES**



# **Seven Hills Replacement ES**



### **Northwest HS – Renovations & Additions**









# **Pike MS Replacement**





### Medlin MS – Tennis Courts





# Pre-K Additions Granger ES Schluter ES