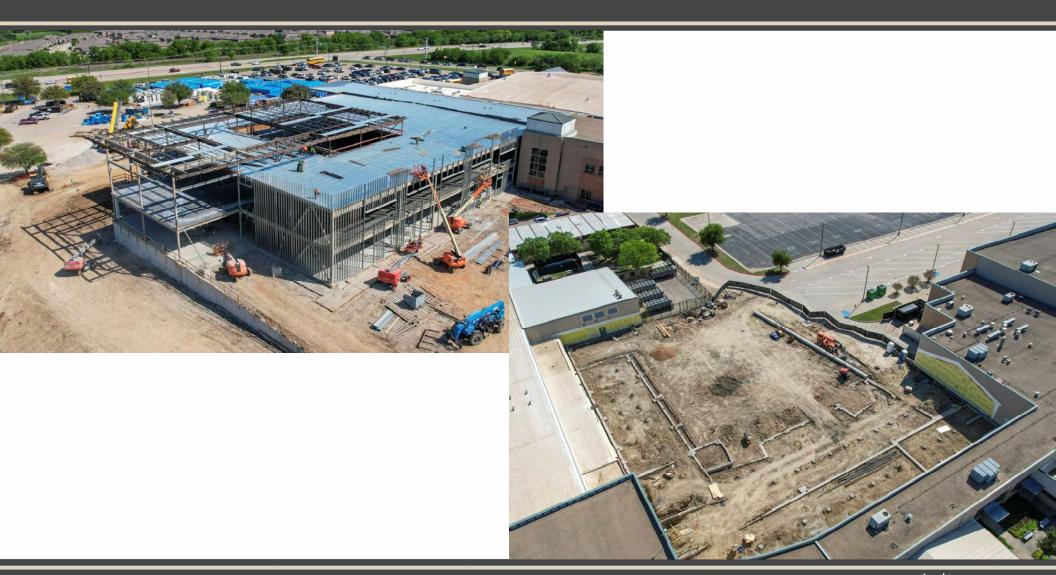

# Facilities, Planning and Construction April 24, 2023





# **Construction Update:**

- C.W. Worthington Middle School #7
- Carter Elementary School #21
- Daniel Elementary School #22
- Hatfield Replacement ES
- Seven Hills Replacement ES
- Northwest HS Renovations & Additions
- Pike Replacement MS
- Medlin Middle School Tennis Courts
- Pre-K Additions various ES campuses



#### C.W. Worthington - Middle School #7

















# **Carter Elementary School #21**







# **Daniel Elementary School #22**





# **Hatfield Replacement ES**



### **Seven Hills Replacement ES**



### **Northwest HS – Renovations & Additions**





# **Pike MS Replacement**





### **Medlin MS – Tennis Courts**



#### **Pre-K Additions**

#### **JC Thompson ES**

#### **Schluter ES**