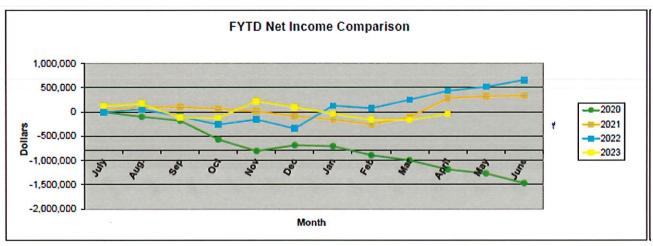

#### Treasurer's Financial Report:

- 1) Cash Flow Statement (April 2023)
- 2) Appropriations
- 3) Cash Summary Report
- 4) Disbursement Summary Report