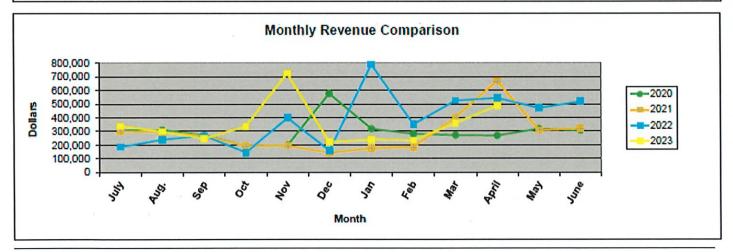

#### Treasurer's Financial Report:

- 1) Cash Flow Statement (April 2023)
- 2) Appropriations
- 3) Cash Summary Report
- 4) Disbursement Summary Report