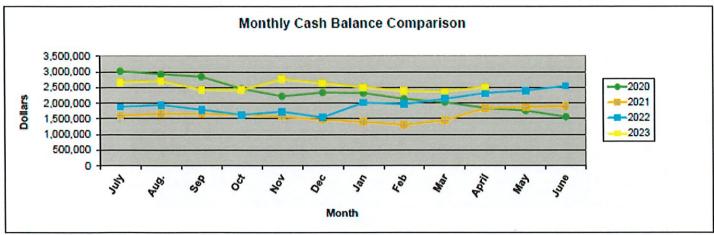

#### Treasurer's Financial Report:

- 1) Cash Flow Statement (April 2023)
- 2) Appropriations
- 3) Cash Summary Report
- 4) Disbursement Summary Report