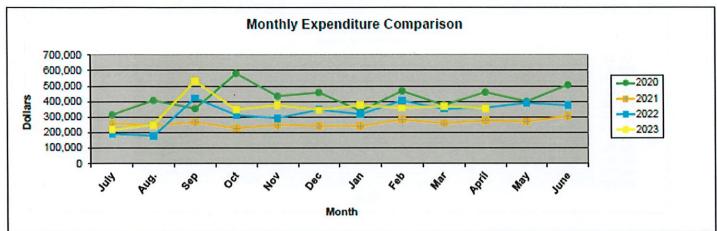

#### Treasurer's Financial Report:

- 1) Cash Flow Statement (April 2023)
- 2) Appropriations
- 3) Cash Summary Report
- 4) Disbursement Summary Report