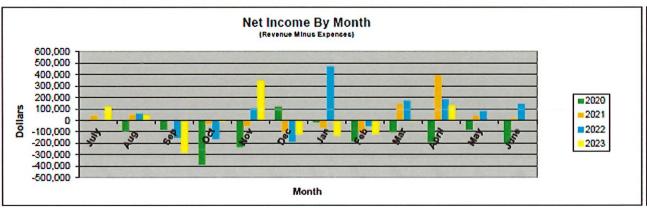

#### 3. TREASURER'S REPORT:

- A. Minutes of the April 18, 2023, Regular Board Meeting were approved as presented.
- B. The following reports were approved as presented by the treasurer:
  - 1) Cash Flow Statement (April 2023)
  - 2) Appropriations
  - 3) Cash Summary Report
  - 4) Disbursement Summary Report
- C. It was resolved that the Governing Board of the Greater Ohio Virtual School supports the Five-Year Forecast as presented by the Treasurer.

#### Treasurer's Financial Report:

- 1) Cash Flow Statement (April 2023)
- 2) Appropriations
- 3) Cash Summary Report
- 4) Disbursement Summary Report