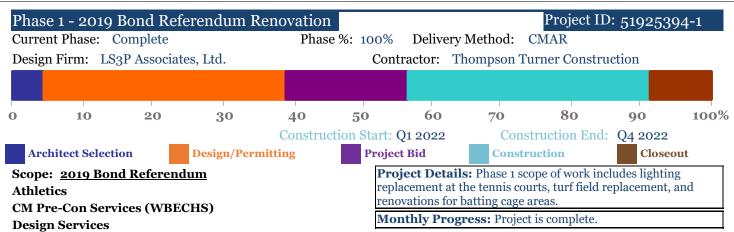

## Whale Branch Early College High School 169 State Hwy S 7-549, Seabrook 29940

Cluster: Whale Branch Principal: Mona Lise Dickson

| Original Appropriations: | \$3,012,577 | Encumbered and Paid: | \$6,486,081   |
|--------------------------|-------------|----------------------|---------------|
| Transfers/Adjustments:   | \$3,473,504 | Paid to Date:        | \$2,654,708   |
| Revised Budget:          | \$3,012,577 | Available Budget:    | (\$3,473,504) |