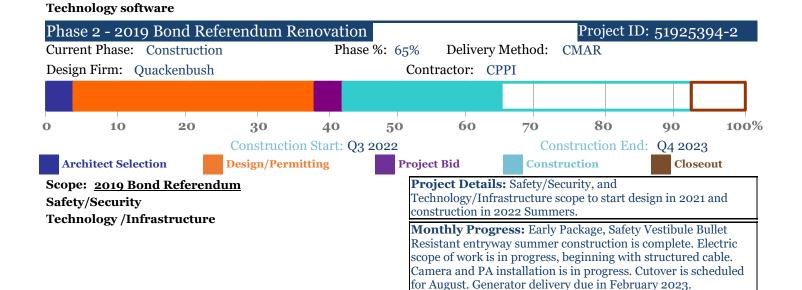

## Whale Branch Early College High School 169 State Hwy S 7-549, Seabrook 29940

Cluster: Whale Branch Principal: Mona Lise Dickson

| Original Appropriations: | \$3,012,577 | Encumbered and Paid: | \$6,486,081   |
|--------------------------|-------------|----------------------|---------------|
| Transfers/Adjustments:   | \$3,473,504 | Paid to Date:        | \$2,654,708   |
| Revised Budget:          | \$3,012,577 | Available Budget:    | (\$3,473,504) |