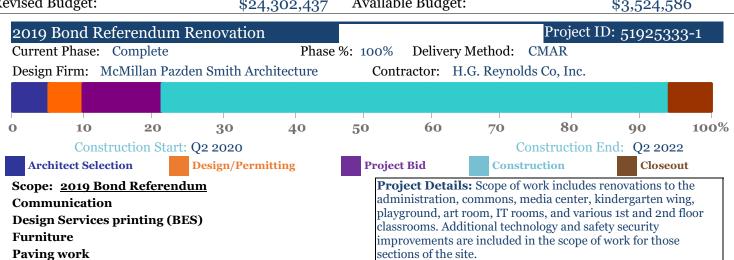

## **Beaufort Elementary School** 1800 Prince St, Beaufort 29902

Cluster: Battery Creek Principal: Michelle Sackman

| Original Appropriations: | \$24,302,437  | Encumbered and Paid: | \$20,777,851 |
|--------------------------|---------------|----------------------|--------------|
| Transfers/Adjustments:   | (\$3,524,586) | Paid to Date:        | \$20,777,851 |
| Revised Budget:          | \$24,302,437  | Available Budget:    | \$3,524,586  |

Furniture
Paving work
Playgrounds
Renovations
Safety/Security
Special Inspections
Technology /Infrastructure
Technology Items under \$5,000

Monthly Progress: Project is complete.