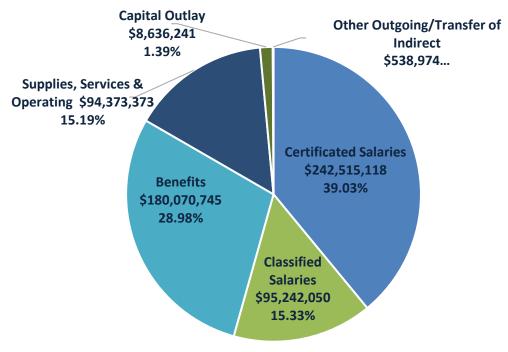

### **GENERAL FUND SUMMARY EXPENDITURES - UNRESTRICTED**

| Unrestricted                        | 1st Interim Projections | 2nd Interim Projections |
|-------------------------------------|-------------------------|-------------------------|
| Certificated Salaries               | \$177,241,304           | \$177,477,979           |
| Classified Salaries                 | 47,789,655              | 47,632,165              |
| Benefits                            | 101,897,492             | 100,717,841             |
| Supplies, Services & Operating      | 33,128,148              | 34,440,427              |
| Capital Outlay                      | 5,451,197               | 5,422,740               |
| Other Outgoing/Transfer of Indirect | (6,211,273)             | (5,400,824)             |
| Total Expenditures                  | \$359,296,523           | \$360,290,328           |

### **GENERAL FUND SUMMARY EXEPNDITURES - RESTRICTED**

| Restricted                          | 1st Interim Projections | 2nd Interim Projections |
|-------------------------------------|-------------------------|-------------------------|
| Certificated Salaries               | \$66,118,188            | \$65,037,139            |
| Classified Salaries                 | 49,928,431              | 47,609,885              |
| Benefits                            | 82,381,452              | 79,352,904              |
| Supplies, Services & Operating      | 53,225,711              | 59,932,946              |
| Capital Outlay                      | 3,352,359               | 3,213,501               |
| Other Outgoing/Transfer of Indirect | 6,223,665               | 5,939,798               |
| Total Expenditures                  | \$261,229,806           | \$261,086,173           |