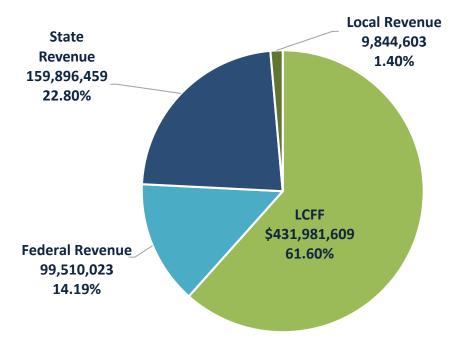

### **GENERAL FUND SUMMARY REVENUES - UNRESTRICTED**

| Unrestricted    | 1st Interim Projections | 2nd Interim Projections |
|-----------------|-------------------------|-------------------------|
| LCFF            | \$427,904,461           | \$429,819,220           |
| Federal Revenue | 0                       | 0                       |
| State Revenue   | 9,661,572               | 9,813,891               |
| Local Revenue   | 1,649,554               | 2,448,708               |
| Total Revenue   | \$439,215,587           | \$442,081,819           |

### **GENERAL FUND SUMMARY REVENUES - RESTRICTED**

| Restricted      | 1st Interim Projections | 2nd Interim Projections |
|-----------------|-------------------------|-------------------------|
| LCFF            | \$2,162,389             | \$2,162,389             |
| Federal Revenue | 99,591,783              | 99,510,023              |
| State Revenue   | 159,386,747             | 150,082,568             |
| Local Revenue   | 5,066,091               | 7,395,895               |
| Total Revenue   | \$266,207,010           | \$259,150,875           |