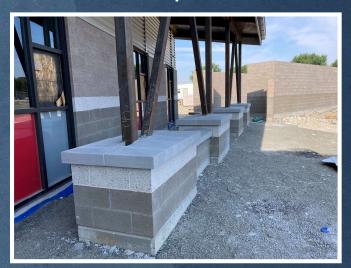

Pre-Cast Caps Installed

Hanging GWB Building A Mechanical

Building B Mid Stairwell Finishes