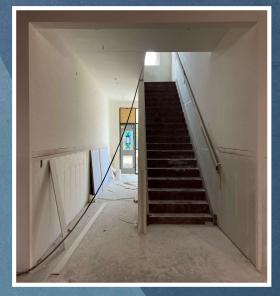

Pre-Cast Caps Installed

Hanging GWB Building A Mechanical

Building B Mid Stairwell Finishes