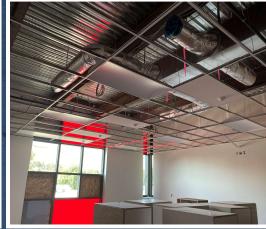

1st Floor Casework Ongoing

1<sup>st</sup> Floor Classroom Grid & Light Fixtures

**Exterior Doors Installed** 

**Front Entry Concrete**