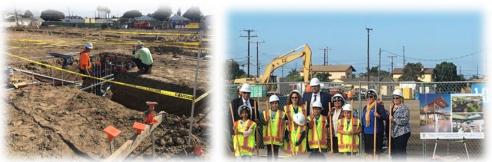

#### **McKinna Elementary School Reconstruction**

The McKinna Elementary School Reconstruction project includes the construction of a new two-story classroom building, library, administration space, multipurpose room, playfields, hard courts, and support spaces. The new facility will be accessed from a new parking and drop-off provided at "N" Street. Once completed, the older structures will be demolished and new playfields and remaining support facilities will be constructed in their place. The project is currently under construction and anticipated to be completed by December 2019.

Reconstruction of McKinna School - Groundbreaking Event October 2018