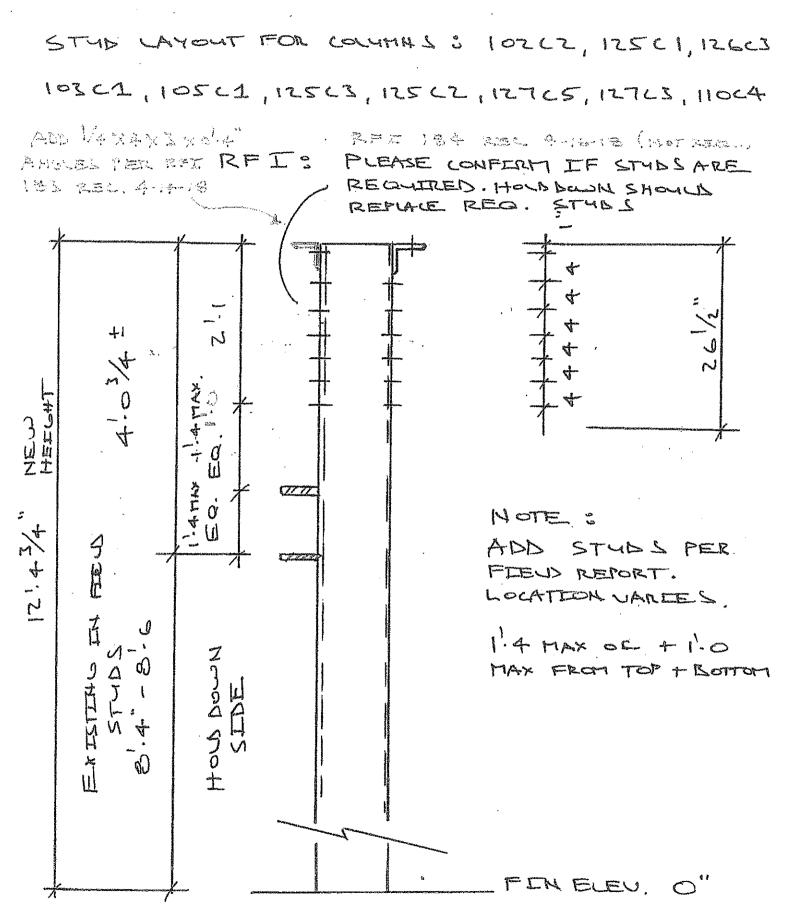

#### C.3 Ratification of Change Order No. 002 to Construction Services Agreement #17-117 with Bernards Bros. Inc. for the Marshall New Classroom Building Project

It is the recommendation of the Assistant Superintendent, Business & Fiscal Services, and the Director of Facilities, in conjunction with Caldwell Flores Winters, Inc., that the Board of Trustees ratify Change Order No. 002 to Construction Services Agreement #17-117, with Bernards to provide Construction Services related to the Marshall New Classroom Building Project, amount not to exceed \$17,457.00, to be funded from the Master Construct and Implementation Program.

#### C.4 Approval of Contractor Contingency Allocation No. 008 to Construction Services Agreement #17-117 with Bernards Bros. Inc. for the Marshall New Classroom Building Project

It is the recommendation of the Assistant Superintendent, Business & Fiscal Services, and the Director of Facilities, in conjunction with Caldwell Flores Winters, Inc., that the Board of Trustees approve Contractor Contingency Allocation No. 008 to Construction Services Agreement #17-117 with Bernards, for additional items of work related to the Marshall New Classroom Building Project. Contractor Contingency Allocation No. 008 in the amount of \$35,790.00, to be funded from the Master Construct and Implementation Program. The remaining Contractor Contingency balance after Allocation No. 008 will be \$71,899.00.