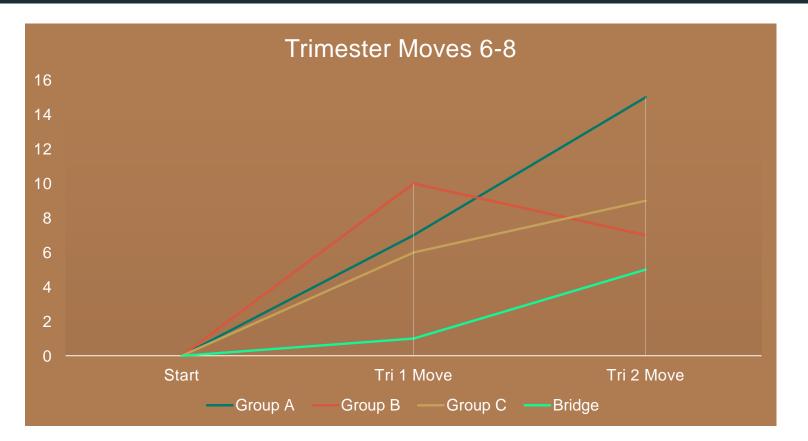

# How do we design instruction of language, literacy and content to best meet the needs of our newcomer students?

13 of the 22 6<sup>th</sup> grade students who transferred from McKinna were mainstreamed within the 1<sup>st</sup> trimester