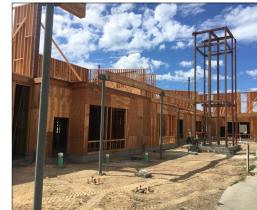

#### Marshall New Classroom Building

A new two-story classroom building is currently under construction at Marshall Elementary School. The building is designed to meet interim 6-8 grade level capacity needs until a new middle school is constructed and to provide Marshall with additional classrooms and a long-term K-8 educational program option. Upon completion, the added building will provide 12 additional permanent classrooms. This building has been carefully designed to match the existing campus on the outside while providing modern, flexible and agile learning environments on the inside. Construction commenced in September 2017 and substantial completion is forecasted for December 2018.

## **Construction Progress**

New Marshall Classroom Building Construction Progress - October 2018

Harrington Child Development Center/Kindergarten Annex