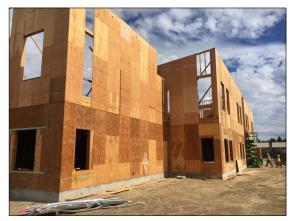

#### New Kindergarten/Flex Classroom Facilities

Four new modular kindergarten/flex classroom projects are under construction at McAuliffe, Ritchen, Brekke, and Ramona Elementary Schools. Each project includes the construction of two modular Kindergarten/Flex classrooms along with support spaces. These rooms may support TK/Kindergarten needs as well as potential Special Education program uses. The facilities at McAuliffe, Ritchen, and Brekke are anticipated to be completed by November 2018 with Ramona to be completed by February 2019.

## **Design Progress**

Sample New Kindergarten/Flex Classroom Building - Brekke Elementary School October 2018