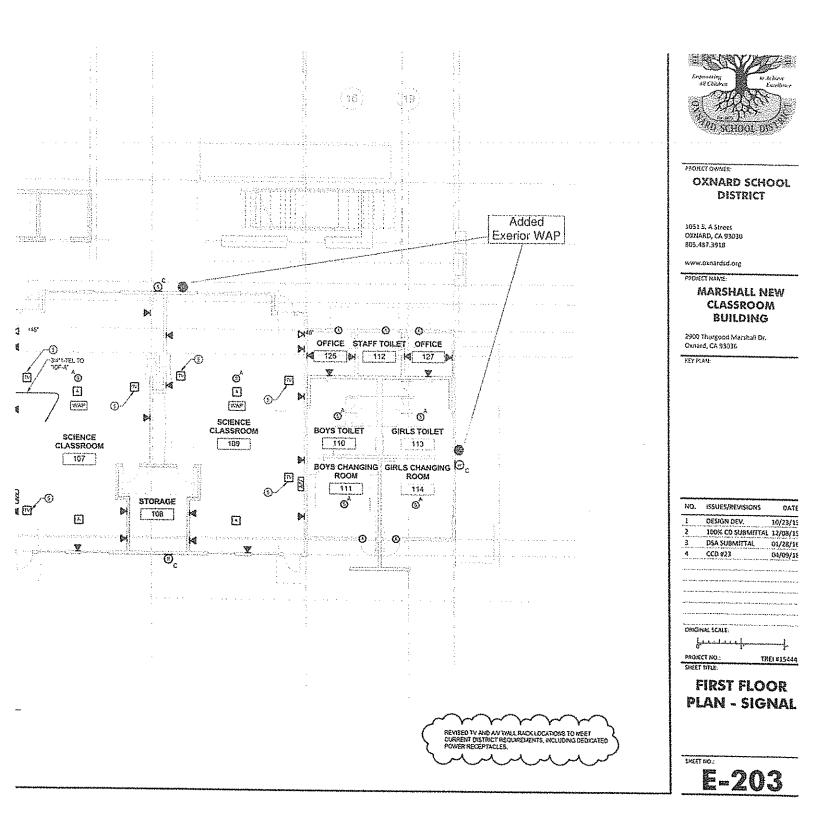

#### Marshall New Classroom Building

A new two-story classroom building is currently under construction at Marshall Elementary School. The building is designed to meet interim 6-8 grade level capacity needs until a new middle school is constructed and to provide Marshall with additional classrooms and a long-term K-8 educational program option. Upon completion, the added building will provide 12 additional permanent classrooms. This building has been carefully designed to match the existing campus on the outside while providing modern, flexible and agile learning environments on the inside. Construction commenced in September 2017 and substantial completion is forecasted for December 2018.

## **Construction Progress**

New Marshall Classroom Building Construction Progress - October 2018

Harrington Child Development Center/Kindergarten Annex