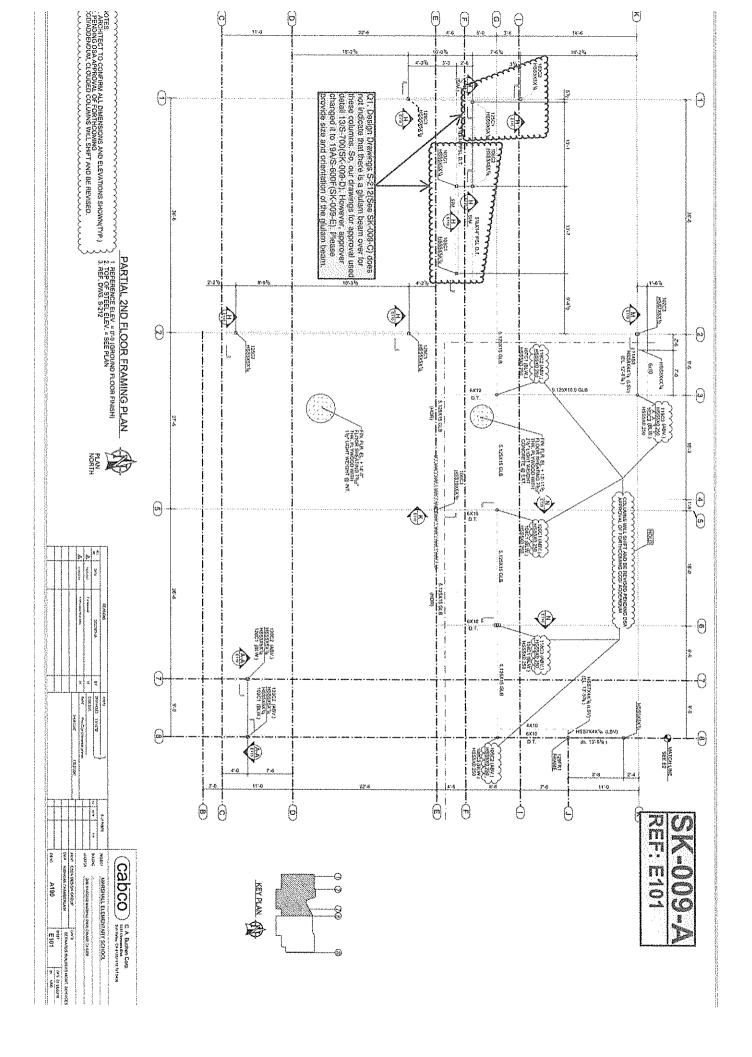

#### C.3 Ratification of Change Order No. 002 to Construction Services Agreement #17-117 with Bernards Bros. Inc. for the Marshall New Classroom Building Project

It is the recommendation of the Assistant Superintendent, Business & Fiscal Services, and the Director of Facilities, in conjunction with Caldwell Flores Winters, Inc., that the Board of Trustees ratify Change Order No. 002 to Construction Services Agreement #17-117, with Bernards to provide Construction Services related to the Marshall New Classroom Building Project, amount not to exceed \$17,457.00, to be funded from the Master Construct and Implementation Program.

#### C.4 Approval of Contractor Contingency Allocation No. 008 to Construction Services Agreement #17-117 with Bernards Bros. Inc. for the Marshall New Classroom Building Project

It is the recommendation of the Assistant Superintendent, Business & Fiscal Services, and the Director of Facilities, in conjunction with Caldwell Flores Winters, Inc., that the Board of Trustees approve Contractor Contingency Allocation No. 008 to Construction Services Agreement #17-117 with Bernards, for additional items of work related to the Marshall New Classroom Building Project. Contractor Contingency Allocation No. 008 in the amount of \$35,790.00, to be funded from the Master Construct and Implementation Program. The remaining Contractor Contingency balance after Allocation No. 008 will be \$71,899.00.