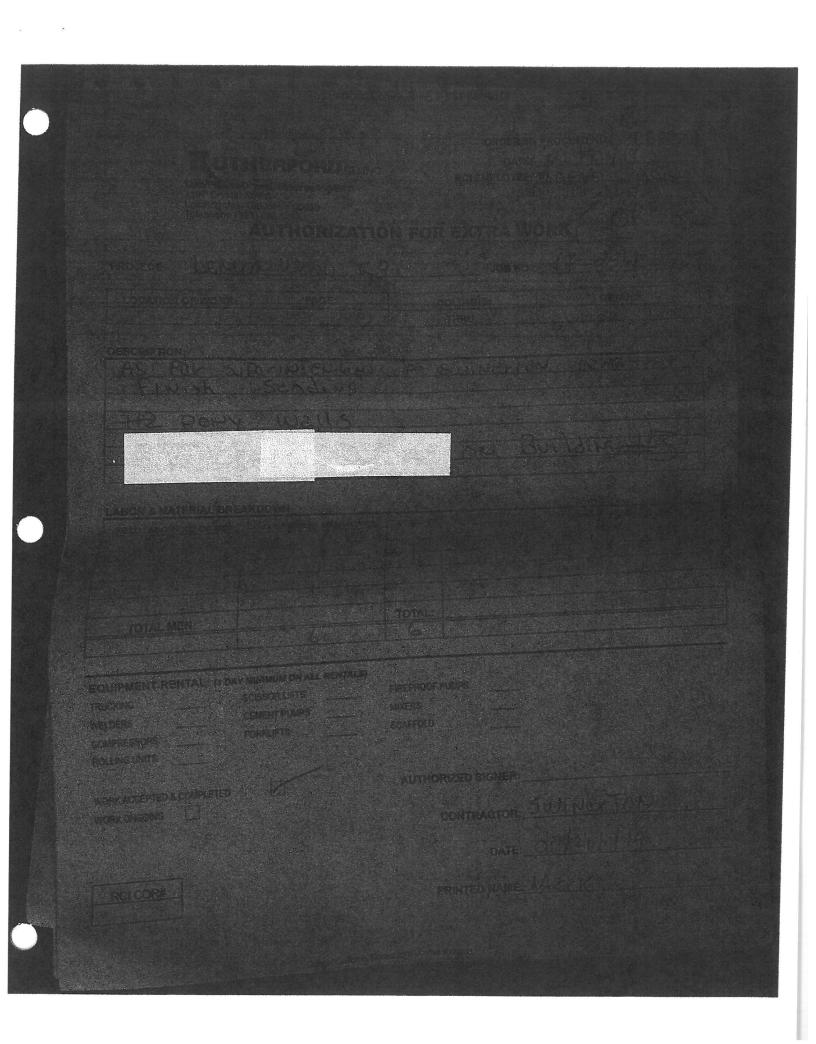

#### D.1 Ratification of Change Order No. 018 to Construction Services Agreement #15-198 with Swinerton Builders to Adjust Costs for the Lemonwood K-8 School Reconstruction Project (Penanhoat/Fateh/CFW)

The Oxnard School District ("District") Board of Trustees ("Board") Public Facilities Implementation Plan first adopted in January 2013, calls for the reconstruction of the Lemonwood K-8 School ("Project"). The Project includes the construction of new school facilities at the existing Lemonwood school site. Change Order No. 018 provides for the Board's consideration and ratification of eighteen (18) change order proposals.

Public Comment: Presentation: Moved: Seconded: Board Discussion: Vote:

Ratification of Change Order No. 18 to Construction Services Agreement #15-98 with Swinerton Builders in the amount of \$109,025.77, to be charged to the Master Construct and Implementation Funds. The Board's ratification of this increase to the overall project budget constitutes approval of the allocation of \$109,025.77, from the Program Reserve of the Master Construct & Implementation Program, which will be reflected in the next Semi-Annual Update to the Master Construct and Implementation Program Report. It is the recommendation of the Assistant Superintendent, Business & Fiscal Services, and the Director of Facilities, in conjunction with Caldwell Flores Winters, Inc., that the Board of Trustees ratify Change Order No. 018 to Construction Services related to the Lemonwood K-8 School Reconstruction Project.