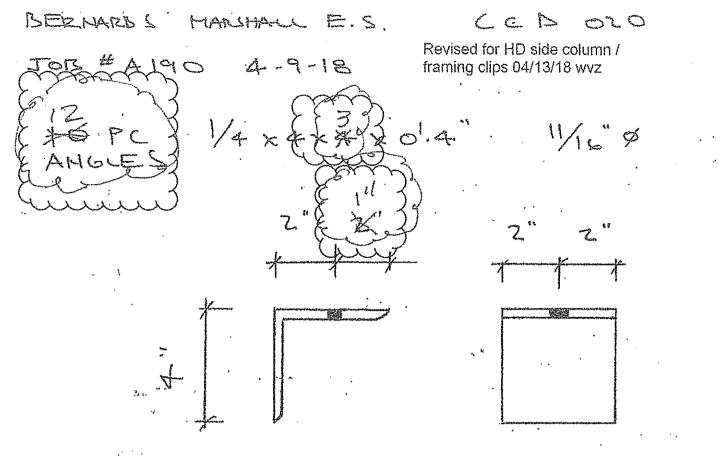

#### C.3 Ratification of Change Order No. 002 to Construction Services Agreement #17-117 with Bernards Bros. Inc. for the Marshall New Classroom Building Project

It is the recommendation of the Assistant Superintendent, Business & Fiscal Services, and the Director of Facilities, in conjunction with Caldwell Flores Winters, Inc., that the Board of Trustees ratify Change Order No. 002 to Construction Services Agreement #17-117, with Bernards to provide Construction Services related to the Marshall New Classroom Building Project, amount not to exceed \$17,457.00, to be funded from the Master Construct and Implementation Program.

#### C.4 Approval of Contractor Contingency Allocation No. 008 to Construction Services Agreement #17-117 with Bernards Bros. Inc. for the Marshall New Classroom Building Project

It is the recommendation of the Assistant Superintendent, Business & Fiscal Services, and the Director of Facilities, in conjunction with Caldwell Flores Winters, Inc., that the Board of Trustees approve Contractor Contingency Allocation No. 008 to Construction Services Agreement #17-117 with Bernards, for additional items of work related to the Marshall New Classroom Building Project. Contractor Contingency Allocation No. 008 in the amount of \$35,790.00, to be funded from the Master Construct and Implementation Program. The remaining Contractor Contingency balance after Allocation No. 008 will be \$71,899.00.