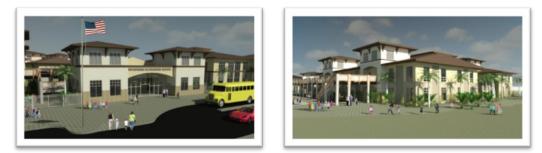

#### **New Seabridge K-5 School**

The New Seabridge K-5 School consists of a new elementary school north of Oxnard's Seabridge neighborhood along Wooley Road. The site was purchased in 2013. New facilities include a two-story classroom building, library, administration space, multipurpose room, playfields, hard courts, and support spaces. Approval from the Division of State Architect is anticipated for late October/early November 2018.

New Seabridge K-5 School—Design Renderings by Flewelling and Moody