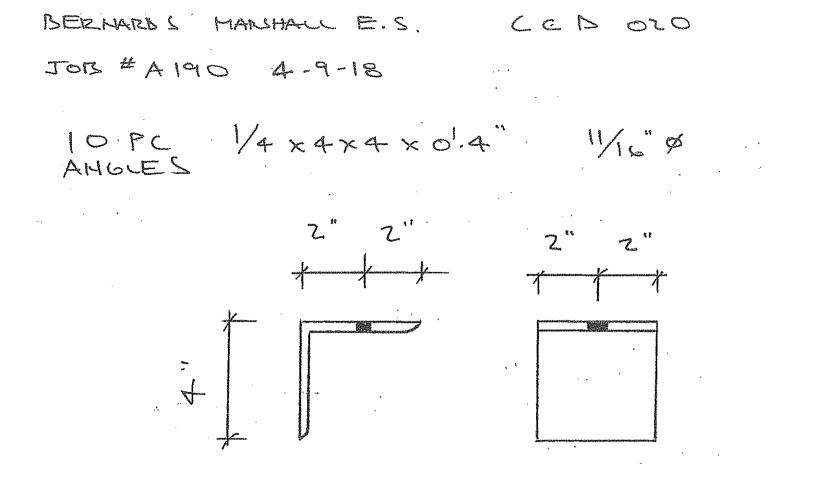

#### C.3 Ratification of Change Order No. 002 to Construction Services Agreement #17-117 with Bernards Bros. Inc. for the Marshall New Classroom Building Project

It is the recommendation of the Assistant Superintendent, Business & Fiscal Services, and the Director of Facilities, in conjunction with Caldwell Flores Winters, Inc., that the Board of Trustees ratify Change Order No. 002 to Construction Services Agreement #17-117, with Bernards to provide Construction Services related to the Marshall New Classroom Building Project, amount not to exceed \$17,457.00, to be funded from the Master Construct and Implementation Program.

#### C.4 Approval of Contractor Contingency Allocation No. 008 to Construction Services Agreement #17-117 with Bernards Bros. Inc. for the Marshall New Classroom Building Project

It is the recommendation of the Assistant Superintendent, Business & Fiscal Services, and the Director of Facilities, in conjunction with Caldwell Flores Winters, Inc., that the Board of Trustees approve Contractor Contingency Allocation No. 008 to Construction Services Agreement #17-117 with Bernards, for additional items of work related to the Marshall New Classroom Building Project. Contractor Contingency Allocation No. 008 in the amount of \$35,790.00, to be funded from the Master Construct and Implementation Program. The remaining Contractor Contingency balance after Allocation No. 008 will be \$71,899.00.