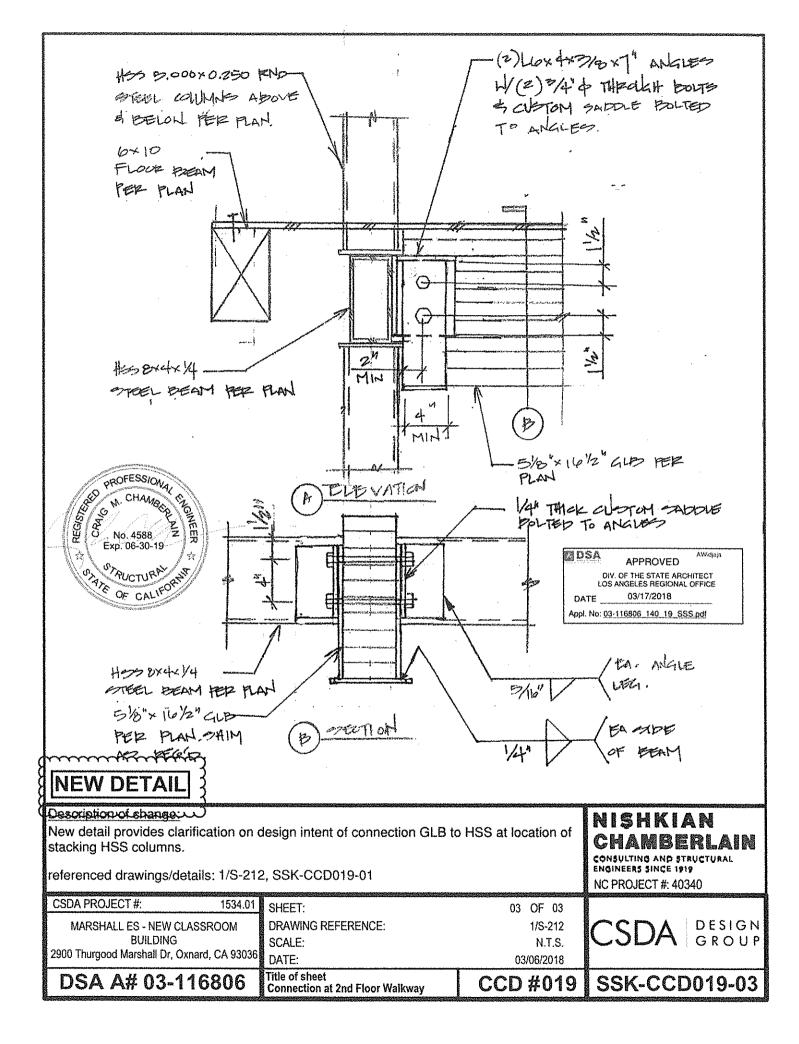

ET:                                                 | 02 OF 03                       |                                             |
| MARSHALL ES - NEW CLASSROOM<br>BUILDING                                           | DRAWING REFERENCE:<br>SCALE:                           | SSK-CCD019-01<br>N.T.S.        | CSDA DESIGN GROUP                           |
| 2900 Thurgood Marshall Dr, Oxnard, CA 93036                                       | DATE:                                                  | 03/06/2018                     |                                             |
| DSA A# 03-116806                                                                  | Title of sheet<br>Framing Section at 2nd Floor Walkway | CCD #019                       | SSK-CCD019-02                               |





DETAIL 4/S-700A FROM DSA APPROVED PLANS (FOR REFERENCE ONLY)

```
DSA A# 03-116806
CCD#019
SHEET 03 OF 04
```



DETAIL 6/S-600D FROM DSA APPROVED PLANS (FOR REFERENCE ONLY)

# CONSTRUCTION SERVICES AGREEMENT

This Construction Services Agreement (hereinafter referred to as the "Agreement") is entered into this 24th day of August 2017, by and between the Oxnard School District, a California school district organized and existing under the laws of the State of California (hereinafter referred to as the "District") and Bernards which is a contractor licensed by the State of California, with its principal place of business at 555 First Street, San Fernando, CA 91340 (hereinafter referred to as "Contractor").

WHEREAS, the District operates Marshall Elementary School, located at 2900 Thurg