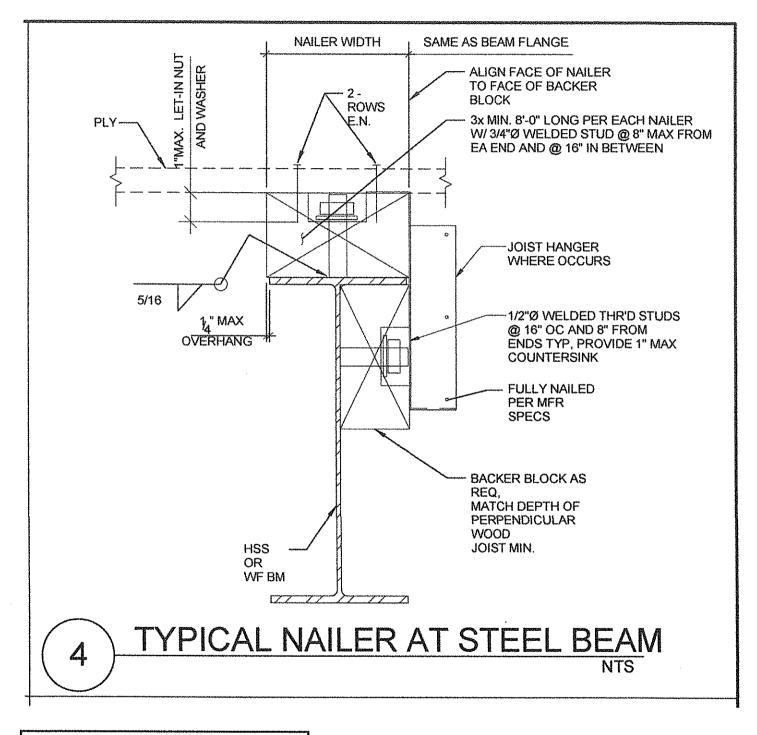

:                                                 | 02 OF 03                       |                                             |
| MARSHALL ES - NEW CLASSROOM<br>BUILDING                                           | DRAWING REFERENCE:<br>SCALE:                           | SSK-CCD019-01<br>N.T.S.        | CSDA DESIGN GROUP                           |
| 2900 Thurgood Marshall Dr, Oxnard, CA 93036                                       | DATE:                                                  | 03/06/2018                     |                                             |
| DSA A# 03-116806                                                                  | Title of sheet<br>Framing Section at 2nd Floor Walkway | CCD #019                       | SSK-CCD019-02                               |





DETAIL 4/S-700A FROM DSA APPROVED PLANS (FOR REFERENCE ONLY)

```
DSA A# 03-116806
CCD#019
SHEET 03 OF 04
```



DETAIL 6/S-600D FROM DSA APPROVED PLANS (FOR REFERENCE ONLY)

# CONSTRUCTION SERVICES AGREEMENT

This Construction Services Agreement (hereinafter referred to as the "Agreement") is entered into this 24th day of August 2017, by and between the Oxnard School District, a California school district organized and existing under the laws of the State of California (hereinafter referred to as the "District") and Bernards which is a contractor licensed by the State of California, with its principal place of business at 555 First Street, San Fernando, CA 91340 (hereinafter referred to as "Contractor").

WHEREAS, the District operates Marshall Elementary School, located at 2900 Thurgoo