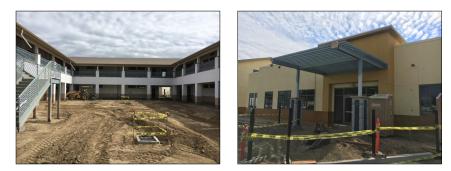

#### **McKinna Elementary School Reconstruction**

The McKinna Elementary School Reconstruction project includes the construction of a new two-story classroom building, library, administration space, multipurpose room, playfields, hard courts, and support spaces. The new facility will be accessed from a new parking and drop-off provided at "N" Street. Once completed, the older structures will be demolished and new playfields and remaining support facilities will be constructed in their place. The project is currently under construction and anticipated to be completed by December 2019.

Reconstruction of McKinna School - Groundbreaking Event October 2018