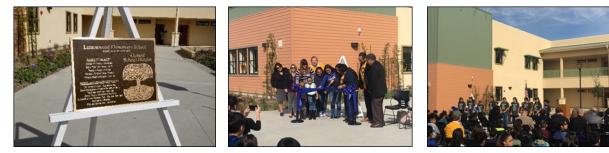

#### Lemonwood Reconstruction

The Lemonwood Reconstruction project includes a new school to accommodate 900 students by State standards in grades K-8. The project also includes specified support facilities, administration areas, media center, food service, multipurpose room, physical education spaces, and restrooms. Construction commenced in May 2016 and is planned to occur over two construction phases to minimize disruptions to the ongoing educational program.

The first phase of construction is complete and includes the main classroom and multipurpose buildings. This phase of work achieved substantial completion for the new classroom building in January 2018, and for the multi-purpose building in February 2018. Occupation of the new classroom building and multi-purpose building by students and staff occurred as planned in February 2018. In March 2018, the District conducted a "Soft Opening" event celebrating the completion of the first phase of work. The event was well received by the school site and the community. Construction is underway for the second phase and will include new kindergarten and administration buildings, to be completed by April 2019.

New Lemonwood Elementary School Soft Opening Celebration - March 2018