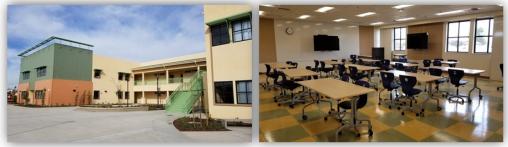

#### Harrington Early Childhood Development Center/Kindergarten Annex

The Harrington Early Child Development Center/Kindergarten Annex project includes the renovation of three buildings of the original Harrington school to provide flexible classroom facilities to serve preschool or kindergarten/transitional kindergarten programs. The project included providing four classrooms that meet preschool and kindergarten requirements and improved playground areas. Construction commenced in September 2017 and was completed in August 2018.

## **Construction Progress**

New Marshall Classroom Building Construction Progress - October 2018

Harrington Child Development Center/Kindergarten Annex