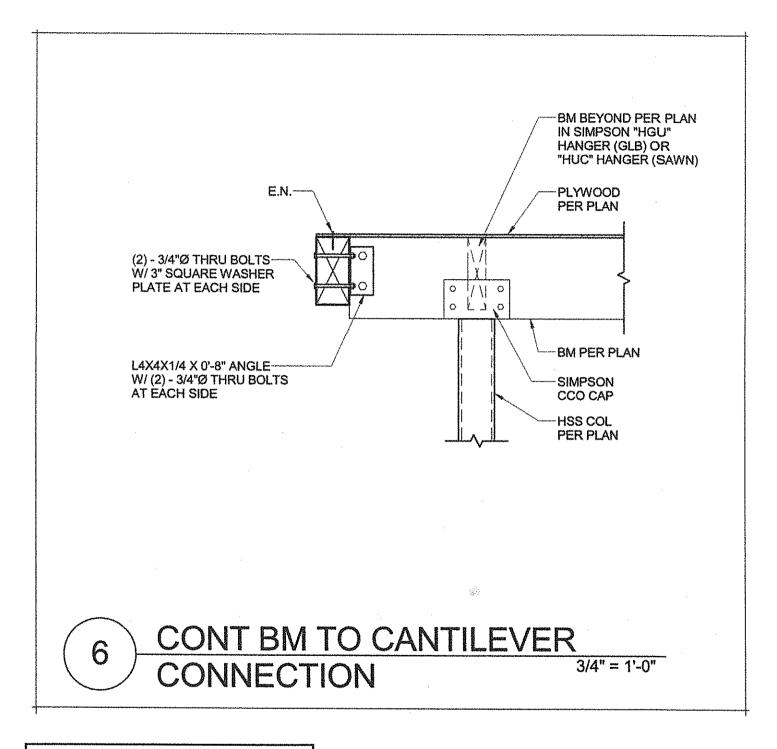

|
| MARSHALL ES - NEW CLASSROOM<br>BUILDING                                           | DRAWING REFERENCE:<br>SCALE:                           | SSK-CCD019-01<br>N.T.S.        | CSDA DESIGN GROUP                           |
| 2900 Thurgood Marshall Dr, Oxnard, CA 93036                                       | DATE:                                                  | 03/06/2018                     |                                             |
| DSA A# 03-116806                                                                  | Title of sheet<br>Framing Section at 2nd Floor Walkway | CCD #019                       | SSK-CCD019-02                               |





DETAIL 4/S-700A FROM DSA APPROVED PLANS (FOR REFERENCE ONLY)

```
DSA A# 03-116806
CCD#019
SHEET 03 OF 04
```



DETAIL 6/S-600D FROM DSA APPROVED PLANS (FOR REFERENCE ONLY)

# CONSTRUCTION SERVICES AGREEMENT

This Construction Services Agreement (hereinafter referred to as the "Agreement") is entered into this 24th day of August 2017, by and between the Oxnard School District, a California school district organized and existing under the laws of the State of California (hereinafter referred to as the "District") and Bernards which is a contractor licensed by the State of California, with its principal place of business at 555 First Street, San Fernando, CA 91340 (hereinafter referred to as "Contractor").

WHEREAS, the District operates Marshall Elementary School, located at 2900 Thurgood Marshall Drive, Oxnard, California 93036 (hereinafter referred to as the "School Facility"); and

WHEREAS, the