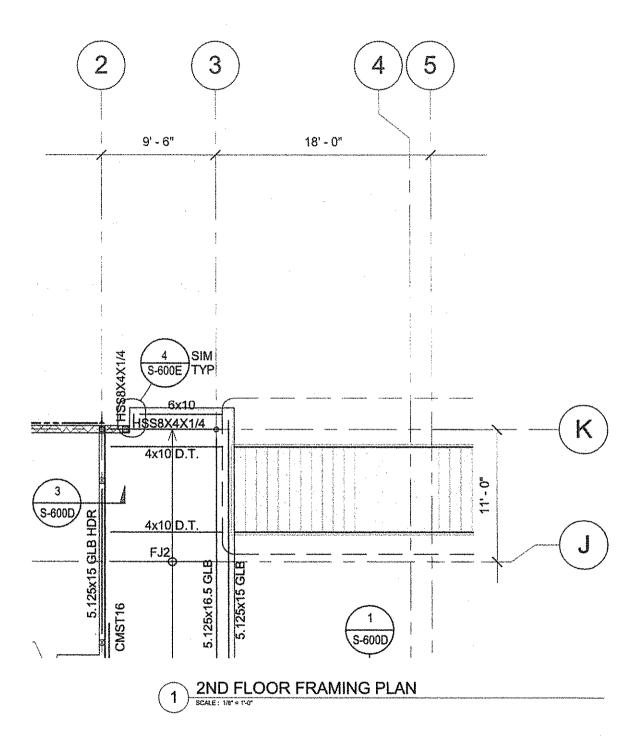

. WidjajaDate03/17/2018 pproved / Disapproved / Not Req'd Date Sent | AWidjaja APPROVED                                          |
|------------------------------------------------------------------------------------------------------|------------------------------------------------------------|
| FLSDate Approved / Disapproved Not Req'd Return By<br>Delivery Method                                | DIV. OF THE STATE ARCHITECT<br>LOS ANGELES REGIONAL OFFICE |
| ACSDate Approved / Disapproved (Not Reg'd)                                                           | DATE 03/17/2018                                            |
| Remarks DSA APPROVAL FOR 'CLOUDED' PORTION ONLY.                                                     | Appl. No: 03-116806 140 19 SSS.pdf                         |







PARTIAL PLAN SHEET S-212 FROM DSA APPROVED PLANS (FOR REFERENCE ONLY)

| HOO BX4X14 OTBEL E                                                                | ZAM                                                    |                                |                                             |
|-----------------------------------------------------------------------------------|--------------------------------------------------------|--------------------------------|---------------------------------------------|
| FEP MAN W/ BX T                                                                   | PNALER.                                                |                                |                                             |
| (INTERPUTT NALLER 1<br>HER 5000x0.250 EN