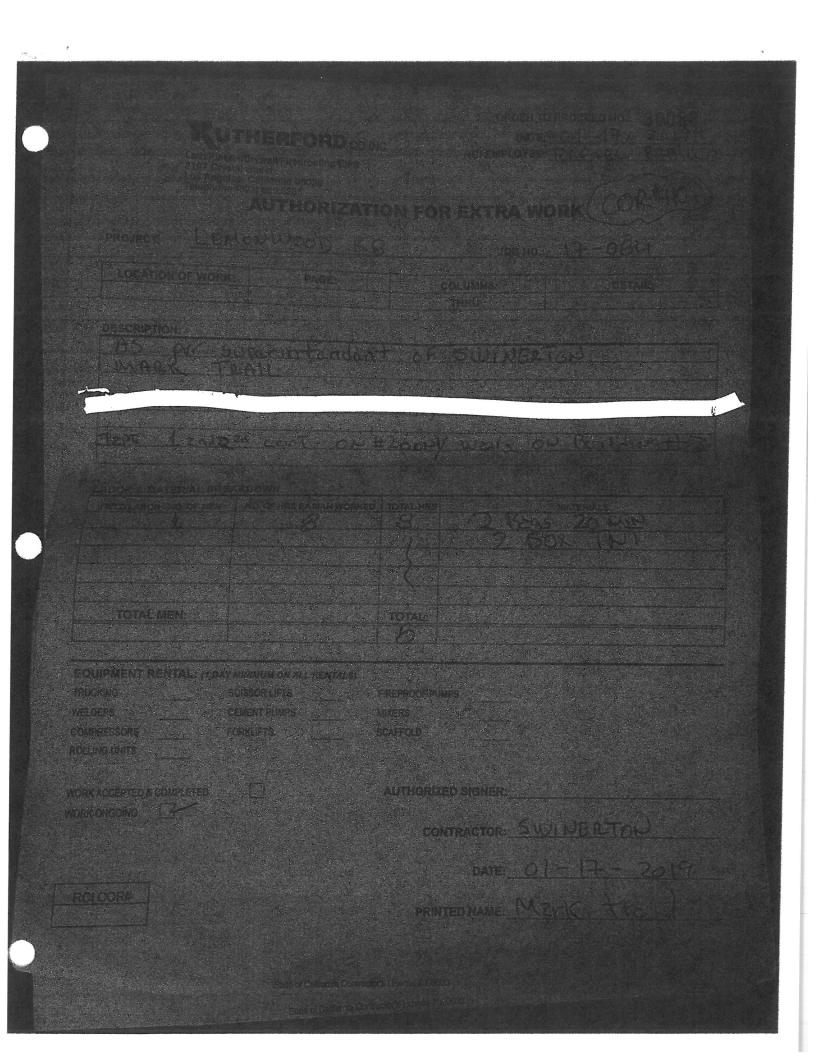

#### D.1 Ratification of Change Order No. 018 to Construction Services Agreement #15-198 with Swinerton Builders to Adjust Costs for the Lemonwood K-8 School Reconstruction Project (Penanhoat/Fateh/CFW)

The Oxnard School District ("District") Board of Trustees ("Board") Public Facilities Implementation Plan first adopted in January 2013, calls for the reconstruction of the Lemonwood K-8 School ("Project"). The Project includes the construction of new school facilities at the existing Lemonwood school site. Change Order No. 018 provides for the Board's consideration and ratification of eighteen (18) change order proposals.

Public Comment: Presentation: Moved: Seconded: Board Discussion: Vote:

Ratification of Change Order No. 18 to Construction Services Agreement #15-98 with Swinerton Builders in the amount of \$109,025.77, to be charged to the Master Construct and Implementation Funds. The Board's ratification of this increase to the overall project budget constitutes approval of the allocation of \$109,025.77, from the Program Reserve of the Master Construct & Implementation Program, which will be reflected in the next Semi-Annual Update to the Master Construct and Implementation Program Report. It is the recommendation of the Assistant Superintendent, Business & Fiscal Services, and the Director of Facilities, in conjunction with Caldwell Flores Winters, Inc., that the Board of Trustees ratify Change Order No. 018 to Construction Services related to the Lemonwood K-8 School Reconstruction Project.