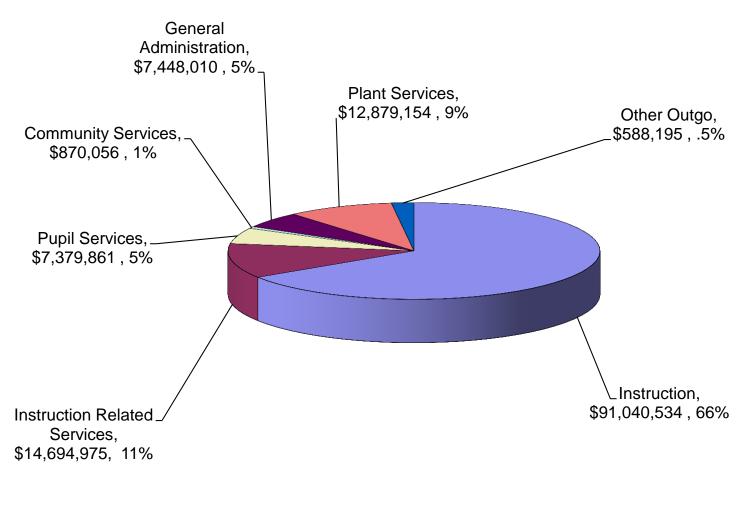

# Section D ACTION ITEMS

(Votes of Individual Board Members must be publicly reported.)

| D.1 Oxnard School District 2013-14 Unaudited Actual Financial Informa (Cline/Penanhoat)                                                                                                                                                                                                                                                                                                                                                                                                                                             | tion                                                                   |  |  |  |  |  |
|-------------------------------------------------------------------------------------------------------------------------------------------------------------------------------------------------------------------------------------------------------------------------------------------------------------------------------------------------------------------------------------------------------------------------------------------------------------------------------------------------------------------------------------|------------------------------------------------------------------------|--|--|--|--|--|
| It is the recommendation of the Assistant Superintendent, Business & Fiscal Services and the Director of Finance that the Board of Trustees accept the Oxnard School District 2013-14 Unaudited Actual Financial Information and authorize its filing with the Ventura County Office of Education.                                                                                                                                                                                                                                  | Public Comment: Presentation: Moved: Seconded: Board Discussion: Vote: |  |  |  |  |  |
| ROLL CALL VOTE:  Del Rio-Barba, Duff, O'Leary, Robles-Solis, Morrison _                                                                                                                                                                                                                                                                                                                                                                                                                                                             |                                                                        |  |  |  |  |  |
| D.2 Approval of Change Order #1 to #FC-P15-00121 – Asphalt Repair Project (Gutierrez)  It is the recommendation of the Executive Director of Facilities Planning, Engineering and Operations that the Board of Trustees approve Change Order #1 to #FC-P15-00121 in the amount of \$990.00 to the original contract price of \$34,985.00 with Mission Paving and Sealing, Inc., which resulted in a net change of 2.8%, for additional work done.  ROLL CALL VOTE:  Public Comment: Presentation: Seconded: Board Discussion: Vote: |                                                                        |  |  |  |  |  |
| Del Rio-Barba, Duff, O'Leary, Robles-Solis, Morrison                                                                                                                                                                                                                                                                                                                                                                                                                                                                                |                                                                        |  |  |  |  |  |
| D.3 Approval of Notice of Completion, Driffill School Storm Water Preven Bid #13-INF-01 (Gutierrez)                                                                                                                                                                                                                                                                                                                                                                                                                                 | ntion Project,                                                         |  |  |  |  |  |
| It is the recommendation of the Executive Director of Facilities Planning, Engineering and Operations that the Board of Trustees approve the Notice of Completion and filing of such notice with the County Recorder's Office, for Bid #13-INF-01, Driffill School Storm Water Prevention Project with J & H Engineering General Contractors, Inc.                                                                                                                                                                                  | Public Comment: Presentation: Moved: Seconded: Board Discussion: Vote: |  |  |  |  |  |
| ROLL CALL VOTE: Del Rio-Barba, Duff, O'Leary, Robles-Solis, Morrison _                                                                                                                                                                                                                                                                                                                                                                                                                                                              |                                                                        |  |  |  |  |  |