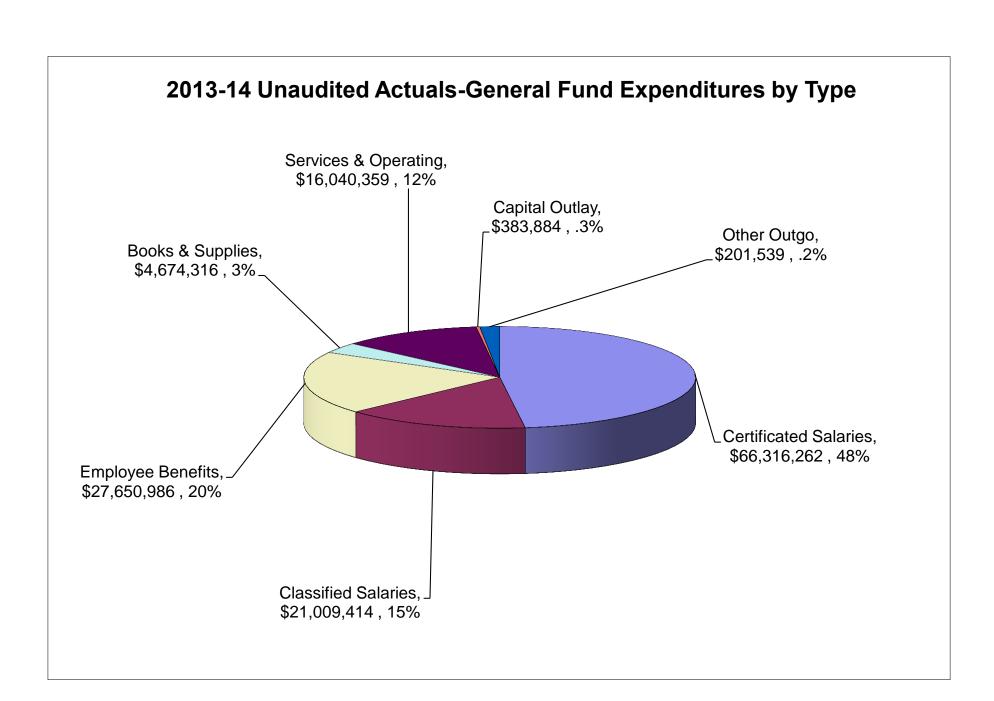

# Section D ACTION ITEMS

(Votes of Individual Board Members must be publicly reported.)

| D.1 Oxnard School District 2013-14 Unaudited Actual Financial Informa (Cline/Penanhoat)                                                                                                                                                                                                                                                                                                                                                                                                                                             | tion                                                                   |  |  |  |  |  |
|-------------------------------------------------------------------------------------------------------------------------------------------------------------------------------------------------------------------------------------------------------------------------------------------------------------------------------------------------------------------------------------------------------------------------------------------------------------------------------------------------------------------------------------|------------------------------------------------------------------------|--|--|--|--|--|
| It is the recommendation of the Assistant Superintendent, Business & Fiscal Services and the Director of Finance that the Board of Trustees accept the Oxnard School District 2013-14 Unaudited Actual Financial Information and authorize its filing with the Ventura County Office of Education.                                                                                                                                                                                                                                  | Public Comment: Presentation: Moved: Seconded: Board Discussion: Vote: |  |  |  |  |  |
| ROLL CALL VOTE:  Del Rio-Barba, Duff, O'Leary, Robles-Solis, Morrison _                                                                                                                                                                                                                                                                                                                                                                                                                                                             |                                                                        |  |  |  |  |  |
| D.2 Approval of Change Order #1 to #FC-P15-00121 – Asphalt Repair Project (Gutierrez)  It is the recommendation of the Executive Director of Facilities Planning, Engineering and Operations that the Board of Trustees approve Change Order #1 to #FC-P15-00121 in the amount of \$990.00 to the original contract price of \$34,985.00 with Mission Paving and Sealing, Inc., which resulted in a net change of 2.8%, for additional work done.  ROLL CALL VOTE:  Public Comment: Presentation: Seconded: Board Discussion: Vote: |                                                                        |  |  |  |  |  |
| Del Rio-Barba, Duff, O'Leary, Robles-Solis, Morrison                                                                                                                                                                                                                                                                                                                                                                                                                                                                                |                                                                        |  |  |  |  |  |
| D.3 Approval of Notice of Completion, Driffill School Storm Water Preven Bid #13-INF-01 (Gutierrez)                                                                                                                                                                                                                                                                                                                                                                                                                                 | ntion Project,                                                         |  |  |  |  |  |
| It is the recommendation of the Executive Director of Facilities Planning, Engineering and Operations that the Board of Trustees approve the Notice of Completion and filing of such notice with the County Recorder's Office, for Bid #13-INF-01, Driffill School Storm Water Prevention Project with J & H Engineering General Contractors, Inc.                                                                                                                                                                                  | Public Comment: Presentation: Moved: Seconded: Board Discussion: Vote: |  |  |  |  |  |
| ROLL CALL VOTE: Del Rio-Barba, Duff, O'Leary, Robles-Solis, Morrison _                                                                                                                                                                                                                                                                                                                                                                                                                                                              |                                                                        |  |  |  |  |  |