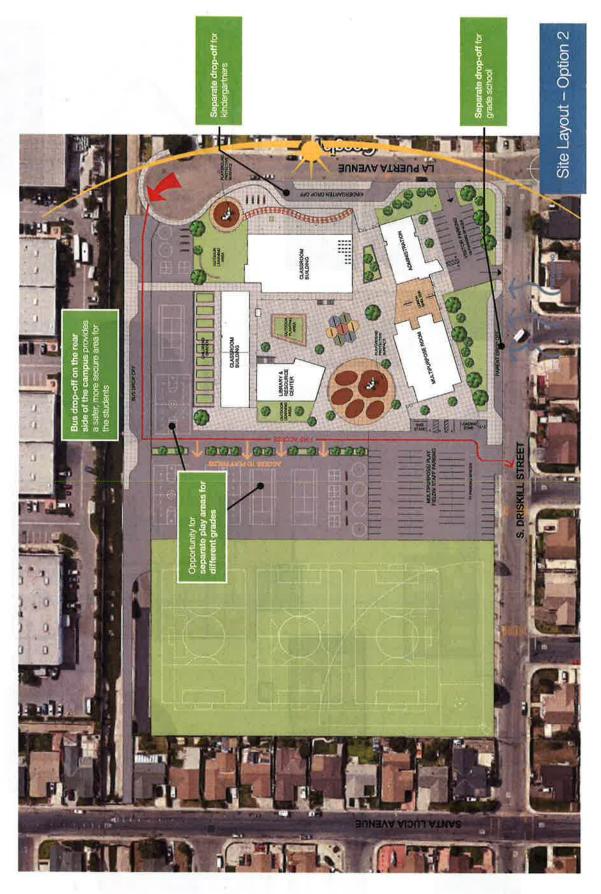

It is the recommendation of the Assistant Superintendent, Business and Fiscal Services, and the

Director of Facilities, in consultation with Caldwell Flores Winters, Inc., that the Board of Trustees approve Amendment #003 to Agreement 17-49 for additional Architectural Services for the Rose Avenue School Reconstruction Project, in the amount of \$122,650.00, to be paid from Master Construct and Implementation Funds allocated from the project budget as approved by the Board in the June 23, 2021 Six-month update.