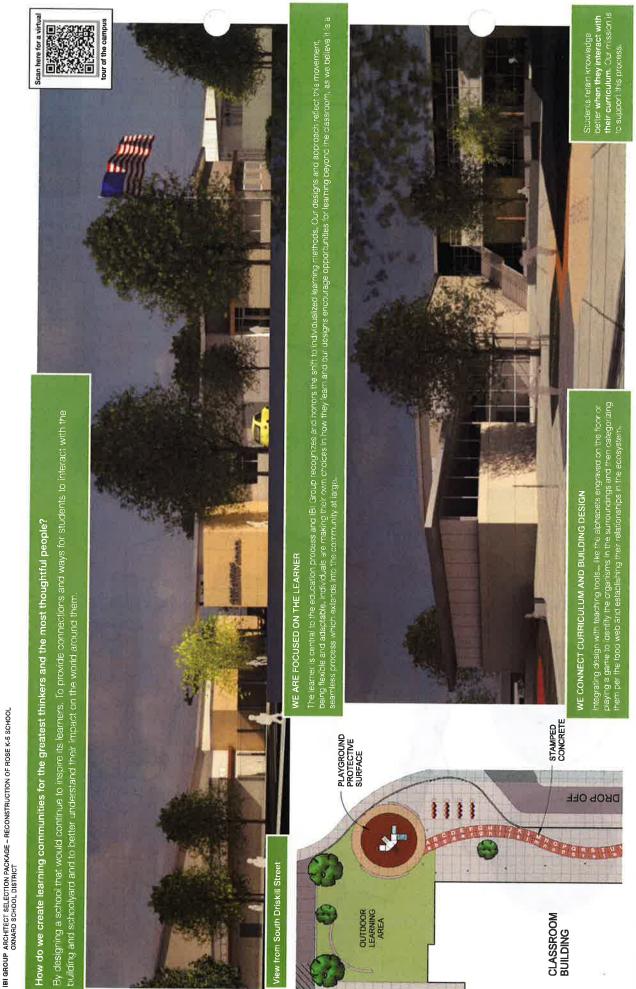

It is the recommendation of the Assistant Superintendent, Business and Fiscal Services, and the

Director of Facilities, in consultation with Caldwell Flores Winters, Inc., that the Board of Trustees approve Amendment #003 to Agreement 17-49 for additional Architectural Services for the Rose Avenue School Reconstruction Project, in the amount of \$122,650.00, to be paid from Master Construct and Implementation Funds allocated from the project budget as approved by the Board in the June 23, 2021 Six-month update.