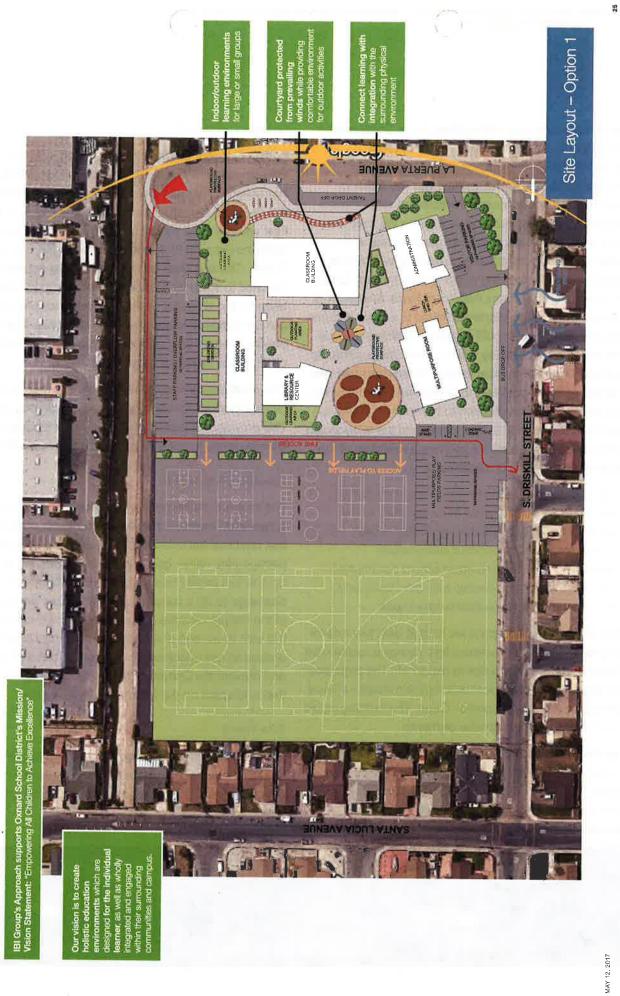

D.2. Consideration and Approval of Amendment #003 to Agreement #17-49 with IBI Group to Provide Additional Architectural and Design Services for the Rose Avenue School Reconstruction Project (Quinto/Miller/CFW)

It is the recommendation of the Assistant Superintendent, Business and Fiscal Services, and the

Director of Facilities, in consultation with Caldwell Flores Winters, Inc., that the Board of Trustees approve Amendment #003 to Agreement 17-49 for additional Architectural Services for the Rose Avenue School Reconstruction Project, in the amount of \$122,650.00, to be paid from Master Construct and Implementation Funds allocated from the project budget as approved by the Board in the June 23, 2021 Six-month update.