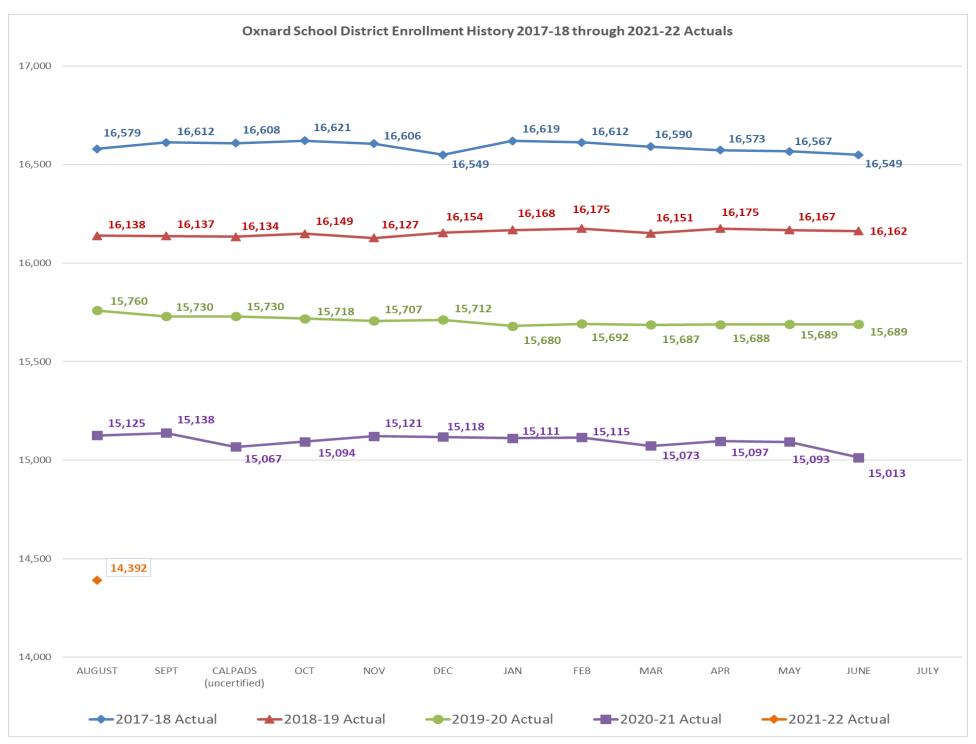

### C.3. Enrollment Report (Quinto)

District enrollment as of August 31, 2021 was 14,392. This is 733 less than the same time last year.

# **Enrollment Report (Quinto)**

District enrollment as of August 31, 2021 was 14,392. This is 733 less than the same time last year.

### **ADDITIONAL MATERIALS:**

**Attached:** Graph – Oxnard School District Enrollment History 2017-18 through 2021-22

Actuals (1 page)

Name of Contributor: Ruth F. Quinto, CPA

Date of Meeting: September 22, 2021