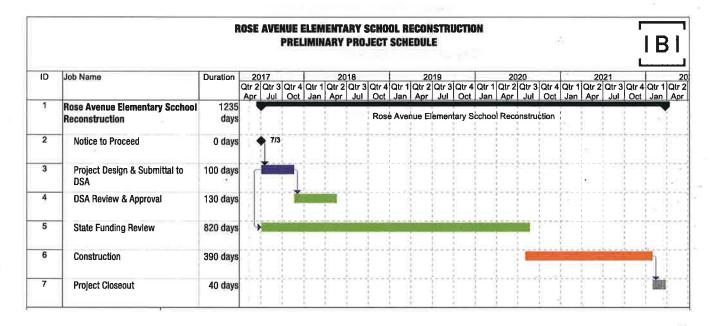

### **Section D: ACTION ITEMS**

(Votes of Individual Board Members must be publicly reported.)

D.1. Approval of Amendment #001 to Construction Services Agreement #17-158 and Guaranteed Maximum Price (GMP) Between the Oxnard School District and Balfour Beatty Construction LLC to Provide Lease-Lease-Back Construction Services for the Rose Avenue Elementary School Reconstruction Project (Quinto/Miller/CFW)
It is the recommendation of the Assistant Superintendent, Business & Fiscal Services, and the Director of Facilities, in consultation with Caldwell Flores Winters, Inc. that the Board of Trustees approve the Guaranteed Maximum Price (GMP) according to Amendment #001 and Lease-Leaseback Agreements #17-158, #17-159 and #17-160, with Balfour Beatty Construction LLC to provide Construction Services related to the Rose Avenue Elementary School Reconstruction Project under the Master Construct & Implementation Funds Program, utilizing the Lease-Leaseback method of delivery, pursuant to Section 17406 of the California Education Code, in the amount of \$41,678,393.00, to be paid out of Master Construct and Implementation Funds. This amount includes a GMP Contingency of \$1,695,042.00.

It is the recommendation of the Assistant Superintendent, Business and Fiscal Services, and the

Director of Facilities, in consultation with Caldwell Flores Winters, Inc., that the Board of Trustees approve Amendment #003 to Agreement 17-49 for additional Architectural Services for the Rose Avenue School Reconstruction Project, in the amount of \$122,650.00, to be paid from Master Construct and Implementation Funds allocated from the project budget as approved by the Board in the June 23, 2021 Six-month update.