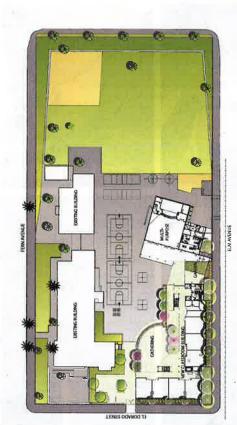

### **Section D: ACTION ITEMS**

(Votes of Individual Board Members must be publicly reported.)

D.1. Approval of Amendment #001 to Construction Services Agreement #17-158 and Guaranteed Maximum Price (GMP) Between the Oxnard School District and Balfour Beatty Construction LLC to Provide Lease-Lease-Back Construction Services for the Rose Avenue Elementary School Reconstruction Project (Quinto/Miller/CFW)
It is the recommendation of the Assistant Superintendent, Business & Fiscal Services, and the Director of Facilities, in consultation with Caldwell Flores Winters, Inc. that the Board of Trustees approve the Guaranteed Maximum Price (GMP) according to Amendment #001 and Lease-Leaseback Agreements #17-158, #17-159 and #17-160, with Balfour Beatty Construction LLC to provide Construction Services related to the Rose Avenue Elementary School Reconstruction Project under the Master Construct & Implementation Funds Program, utilizing the Lease-Leaseback method of delivery, pursuant to Section 17406 of the California Education Code, in the amount of \$41,678,393.00, to be paid out of Master Construct and Implementation Funds. This amount includes a GMP Contingency of \$1,695,042.00.

It is the recommendation of the Assistant Superintendent, Business and Fiscal Services, and the

Director of Facilities, in consultation with Caldwell Flores Winters, Inc., that the Board of Trustees approve Amendment #003 to Agreement 17-49 for additional Architectural Services for the Rose Avenue School Reconstruction Project, in the amount of \$122,650.00, to be paid from Master Construct and Implementation Funds allocated from the project budget as approved by the Board in the June 23, 2021 Six-month update.