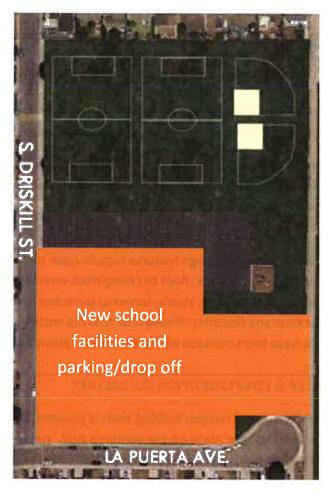

### **Section D: ACTION ITEMS**

(Votes of Individual Board Members must be publicly reported.)

D.1. Approval of Amendment #001 to Construction Services Agreement #17-158 and Guaranteed Maximum Price (GMP) Between the Oxnard School District and Balfour Beatty Construction LLC to Provide Lease-Lease-Back Construction Services for the Rose Avenue Elementary School Reconstruction Project (Quinto/Miller/CFW)
It is the recommendation of the Assistant Superintendent, Business & Fiscal Services, and the Director of Facilities, in consultation with Caldwell Flores Winters, Inc. that the Board of Trustees approve the Guaranteed Maximum Price (GMP) according to Amendment #001 and Lease-Leaseback Agreements #17-158, #17-159 and #17-160, with Balfour Beatty Construction LLC to provide Construction Services related to the Rose Avenue Elementary School Reconstruction Project under the Master Construct & Implementation Funds Program, utilizing the Lease-Leaseback method of delivery, pursuant to Section 17406 of the California Education Code, in the amount of \$41,678,393.00, to be paid out of Master Construct and Implementation Funds. This amount includes a GMP Contingency of \$1,695,042.00.

D.2. Consideration and Approval of Amendment #003 to Agreement #17-49 with IBI Group to Provide Additional Architectural and Design Services for the Rose Avenue School Reconstruction Project (Quinto/Miller/CFW)

It is the recommendation of the Assistant Superintendent, Business and Fiscal Services, and the

Director of Facilities, in consultation with Caldwell Flores Winters, Inc., that the Board of Trustees approve Amendment #003 to Agreement 17-49 for additional Architectural Services for the Rose Avenue School Reconstruction Project, in the amount of \$122,650.00, to be paid from Master Construct and Implementation Funds allocated from the project budget as approved by the Board in the June 23, 2021 Six-month update.