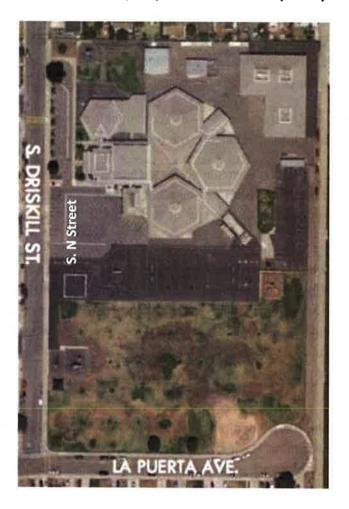

### **Section D: ACTION ITEMS**

(Votes of Individual Board Members must be publicly reported.)

D.1. Approval of Amendment #001 to Construction Services Agreement #17-158 and Guaranteed Maximum Price (GMP) Between the Oxnard School District and Balfour Beatty Construction LLC to Provide Lease-Lease-Back Construction Services for the Rose Avenue Elementary School Reconstruction Project (Quinto/Miller/CFW)
It is the recommendation of the Assistant Superintendent, Business & Fiscal Services, and the Director of Facilities, in consultation with Caldwell Flores Winters, Inc. that the Board of Trustees approve the Guaranteed Maximum Price (GMP) according to Amendment #001 and Lease-Leaseback Agreements #17-158, #17-159 and #17-160, with Balfour Beatty Construction LLC to provide Construction Services related to the Rose Avenue Elementary School Reconstruction Project under the Master Construct & Implementation Funds Program, utilizing the Lease-Leaseback method of delivery, pursuant to Section 17406 of the California Education Code, in the amount of \$41,678,393.00, to be paid out of Master Construct and Implementation Funds. This amount includes a GMP Contingency of \$1,695,042.00.

D.2. Consideration and Approval of Amendment #003 to Agreement #17-49 with IBI Group to Provide Additional Architectural and Design Services for the Rose Avenue School Reconstruction Project (Quinto/Miller/CFW)

It is the recommendation of the Assistant Superintendent, Business and Fiscal Services, and the

Director of Facilities, in consultation with Caldwell Flores Winters, Inc., that the Board of Trustees approve Amendment #003 to Agreement 17-49 for additional Architectural Services for the Rose Avenue School Reconstruction Project, in the amount of \$122,650.00, to be paid from Master Construct and Implementation Funds allocated from the project budget as approved by the Board in the June 23, 2021 Six-month update.