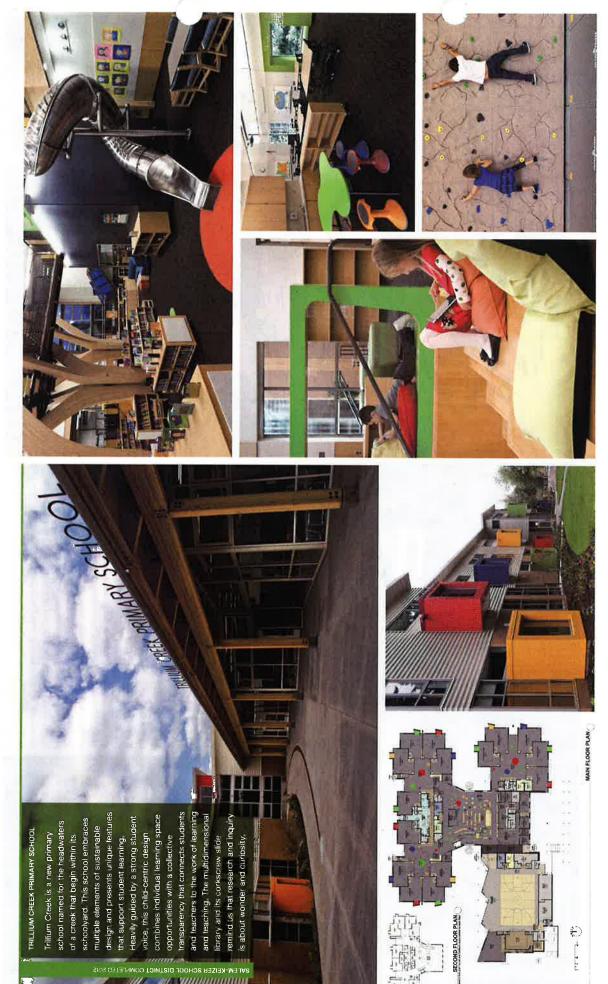

interpretations
  - Interdisciplinary connections supported through strategic positioning of functions
- Foster communication and collaboration:
  - Team teaching spaces for two, three or four synchronous teachers
  - Teacher planning centers, small group rooms
- Support active/applied learning with technology and places to make things
- Make learning visible through visual connections and display of student work
- Collaboration and communication: strategic positioning of teachers to stimulate working together
- Expression of the school's enduring signature through the architecture to foster continued identity and spirit
- Ideally our educational facilities and furniture should be responsive, flexible and be a spark for our students in our ever changing world.















MAY 12, 2017



MAY 12, 2017





Surraces and an edible garden.

Sustainable design is at the forefront of the District's mission statement. In response, we took the opportunity to integrate creative and innovative sustainable features into the project. The solar chimneys of the naturally ventilated classrooms become a design feature. A radiant heating system is incorporated into both the floors and ceilings fed by centrally located high efficiency boilers. Site sustainable features include the capture of 90% of the storm water to an underground distern that provides site irrigation, a sensory irrigation system, specialized soil amendments that further reduce water use and promote plant life, and an edible garden incorporated into the schools' educational programs. The project was recently acknowledged