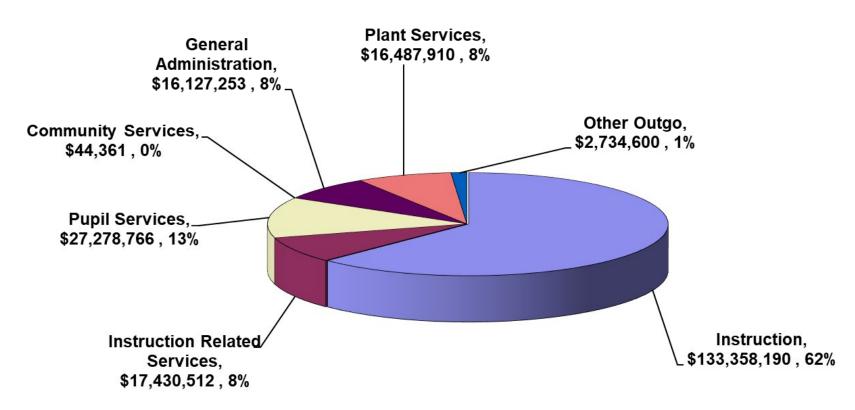

# General Fund Highlights – Expenditures by Function

# 2020-21 Unaudited Actuals General Fund Expenditures by Function

**Unrestricted and Restricted** 

## 2020-21 Unaudited Actuals General Fund Expenditures by Function

**Unrestricted and Restricted** 

Oxnard Elementary Ventura County