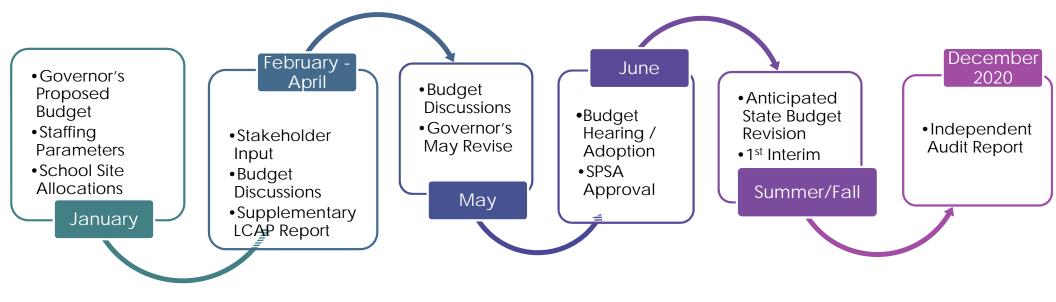

the year-end unaudited actual report.

# **FISCAL IMPACT:**

The 2020/21 year-end unaudited actuals reflect the district's unencumbered reserve at \$12.9 million, or 6.0% which is within guidelines established by Board Policy 3100.

# **RECOMMENDATION:**

None – information only. Agenda item for approval during the consent session.

# **ADDITIONAL MATERIALS:**

**Attached:** Presentation 2020/21 Year-end Unaudited Actuals (12 pages)



# 2020/21 Year-end Unaudited Actuals

Presenters: Ruth F. Quinto, CPA Assistant Superintendent, Business and Fiscal Services Mary Crandall Plasencia, Director of Finance

# 2

# Overview

- Reporting Requirements
- General Fund Highlights
- Reserve for Economic Uncertainties
- Pandemic Investments
- Summary and Next Steps





# Budget Development Timeline







# General Fund Highlights – Revenue







# General Fund Highlights – LCFF Revenue







# General Fund Highlights – Expenditures by Type

# 2020-21 Unaudited Actuals General Fund Expenditures by Type

**Unrestricted and Restricted** 







# General Fund Highlights – Expenditures by Function

# 2020-21 Unaudited Actuals General Fund Expenditures by Function

**Unrestricted and Restricted** 







# General Fund Highlights - Changes and Assignments

\$22 million

\$18 million

\$10 million

Total \$4.1 million

# Changes from Estimated to Actuals

- Education Protection Account
  - Increase provided per CDE
- COVID/Pandemic/Learning Loss
  - Decrease due to timing of revenue recognition
- Expenditures/Contributions
  - One-time savings from school site allocations, After School a