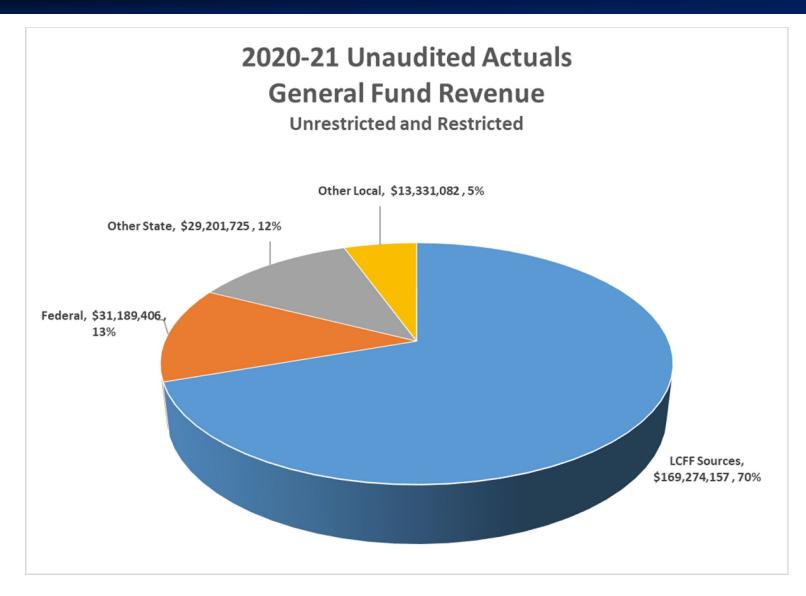

FISCAL IMPACT:**

The 2020/21 year-end unaudited actuals reflect the district's unencumbered reserve at \$12.9 million, or 6.0% which is within guidelines established by Board Policy 3100.

# **RECOMMENDATION:**

None – information only. Agenda item for approval during the consent session.

# **ADDITIONAL MATERIALS:**

**Attached:** Presentation 2020/21 Year-end Unaudited Actuals (12 pages)



# 2020/21 Year-end Unaudited Actuals

Presenters: Ruth F. Quinto, CPA Assistant Superintendent, Business and Fiscal Services Mary Crandall Plasencia, Director of Finance

# 2

# Overview

- Reporting Requirements
- General Fund Highlights
- Reserve for Economic Uncertainties
- Pandemic Investments
- Summary and Next Steps





# Budget Development Timeline







# General Fund Highlights – Revenue







# General Fund Highlights – LCFF Revenue







# General Fund Highlights – Expenditures by Type

# 2020-21 Unaudited Actuals General Fund Expenditures by Type

**Unrestricted and Restricted** 







# General Fund Highlights – Expenditures by Function

# 2020-21 Unaudited Actuals General Fund Expenditures by Function

**Unrestricted and Restricted** 







# General Fund Highlights - Changes and Assignments

\$22 million

\$18 million

\$10 million

Total \$4.1 million

# Changes from Estimated to Actuals

- Education Protection Account
  - Increase provided per CDE
- COVID/Pandemic/Learning Loss
  - Decrease due to timing of revenue recognition
- Expenditures/Contributions
  - One-time savings from school site allocations, After School and Summer programs, and Department contract