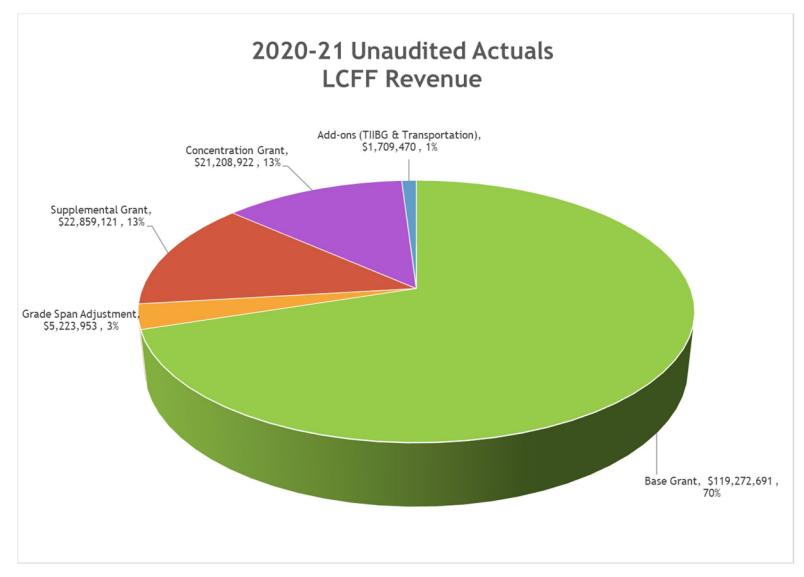

actuals reflect the district's unencumbered reserve at \$12.9 million, or 6.0% which is within guidelines established by Board Policy 3100.

# **RECOMMENDATION:**

None – information only. Agenda item for approval during the consent session.

# **ADDITIONAL MATERIALS:**

**Attached:** Presentation 2020/21 Year-end Unaudited Actuals (12 pages)



# 2020/21 Year-end Unaudited Actuals

Presenters: Ruth F. Quinto, CPA Assistant Superintendent, Business and Fiscal Services Mary Crandall Plasencia, Director of Finance

# 2

# Overview

- Reporting Requirements
- General Fund Highlights
- Reserve for Economic Uncertainties
- Pandemic Investments
- Summary and Next Steps





# Budget Development Timeline







# General Fund Highlights – Revenue







# General Fund Highlights – LCFF Revenue







# General Fund Highlights – Expenditures by Type

# 2020-21 Unaudited Actuals General Fund Expenditures by Type

**Unrestricted and Restricted** 







# General Fund Highlights – Expenditures by Function

# 2020-21 Unaudited Actuals General Fund Expenditures by Function

**Unrestricted and Restricted** 







# General Fund Highlights - Changes and Assignments

\$22 million

\$18 million

\$10 million

Total \$4.1 million

# Changes from Estimated to Actuals

- Education Protection Account
  - Increase provided per CDE
- COVID/Pandemic/Learning Loss
  - Decrease due to timing of revenue recognition
- Expenditures/Contributions
  - One-time savings from school site allocations, After School and Summer programs, and Department contracts and supplies

\$3.7 million



# <u>Assigned F