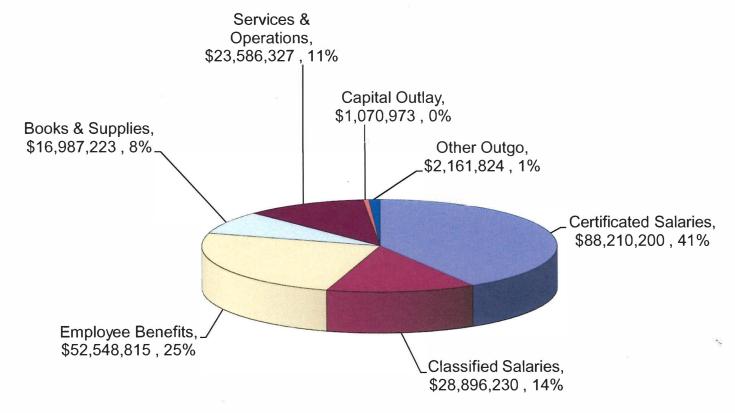

# General Fund Highlights – Expenditures by Type

# 2020-21 Unaudited Actuals General Fund Expenditures by Type

**Unrestricted and Restricted** 