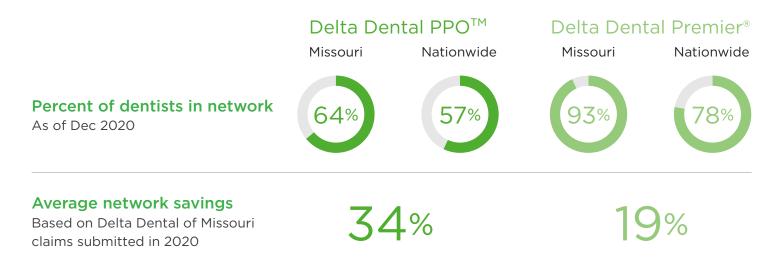

# Delta Dental networks

Delta Dental's dual network saves you money.

## The network savings add up

The savings example below shows the potential savings when receiving a crown if covered at 50%.

| Network options               | Dentist's charge | Discount | Your share |
|-------------------------------|------------------|----------|------------|
| Delta Dental PPO™ network     | \$1000           | 34%      | \$330      |
| Delta Dental Premier® network | \$1000           | 19%      | \$405      |
| Non-network                   | \$1000           | None     | \$500      |
| Without dental insurance      | \$1000           | None     | \$1000     |

Please note - this example is for illustrative purposes only and only applies to Delta Dental PPO plans. Dentist charges, discounts and your share will be impacted by your benefits and the dentist you choose. Please check your summary plan description for detailed information on benefit coverage and limitations.