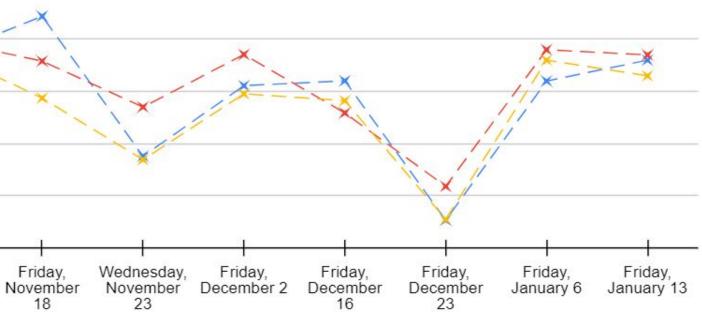

### X High School X STEAM X PAC 100% 90% 80% 70% 60% 50% Friday, Friday, Friday, September 2 September 9 September 16 Friday, September 23 Friday, October 21 Friday, Friday, October 28 November 4 Thursday, Friday, Friday, Friday, September 30 October 7 October 14 November 17

### Half-Day Average Daily Attendance

Day