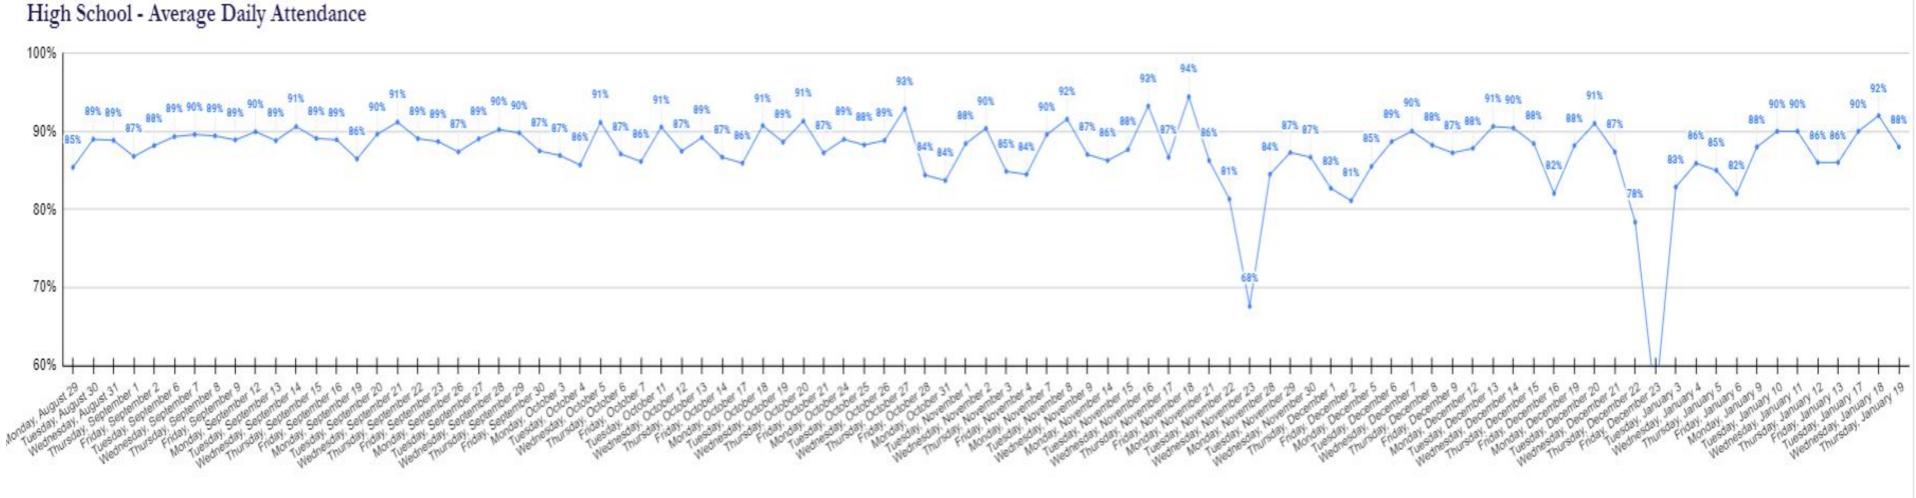

High School - Strategic Goal = 93%

Day

ADA Year-to-Date: 88.88%

High School ADA - 86.11% (Jan 2022)

PAC - Strategic Goal = 93%

ADA Year-to-Date: 90.04% 5.38%

PAC ADA - 84.66% (Jan 2022)

STEAM\*- Strategic Goal = 98%