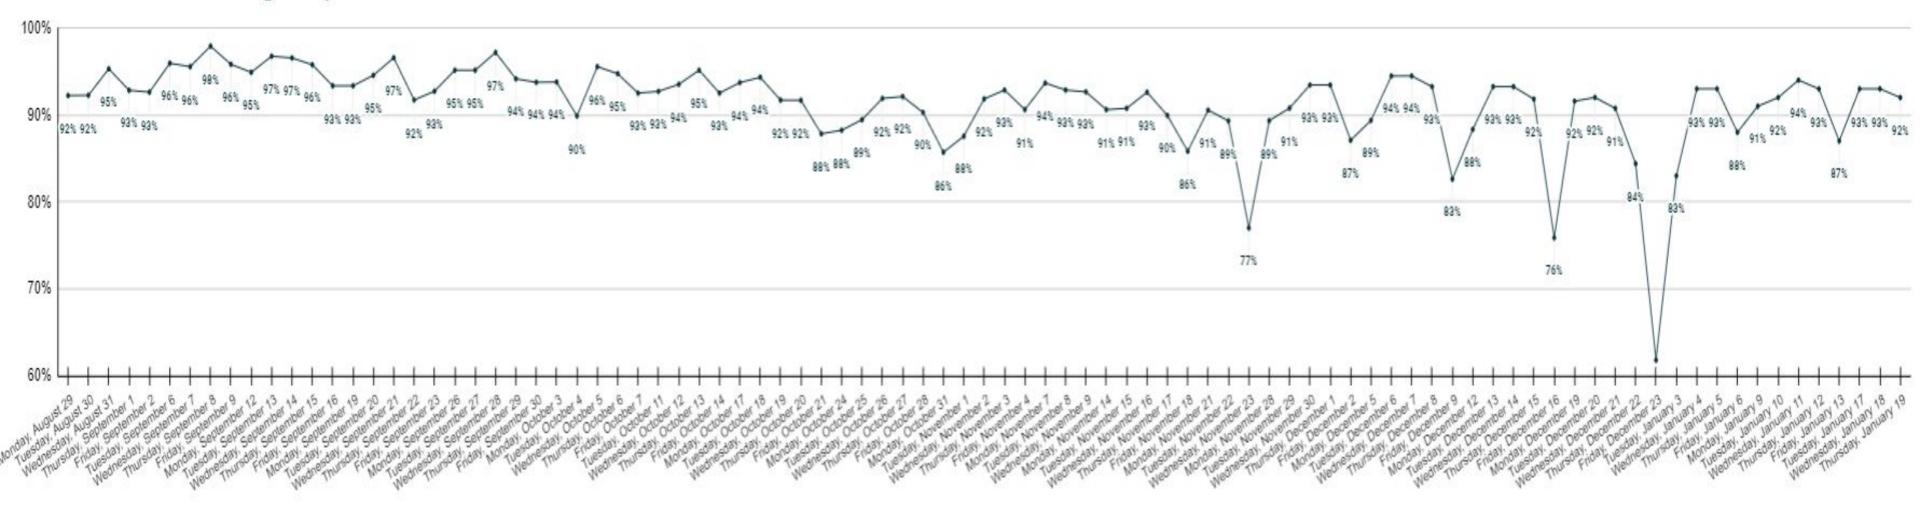

High School - Strategic Goal = 93%

Day

ADA Year-to-Date: 88.88%

High School ADA - 86.11% (Jan 2022)

PAC - Strategic Goal = 93%

ADA Year-to-Date: 90.04% 5.38%

PAC ADA - 84.66% (Jan 2022)

STEAM\*- Strategic Goal = 98%

### STEAM ACADEMY - Average Daily Attendance

\*Highest ADA Year-to-Date: 91.70% STEAM ADA - 89.35% (Jan 2022)

Half Day ADA

### Half-Day Average Daily Attendance

Day