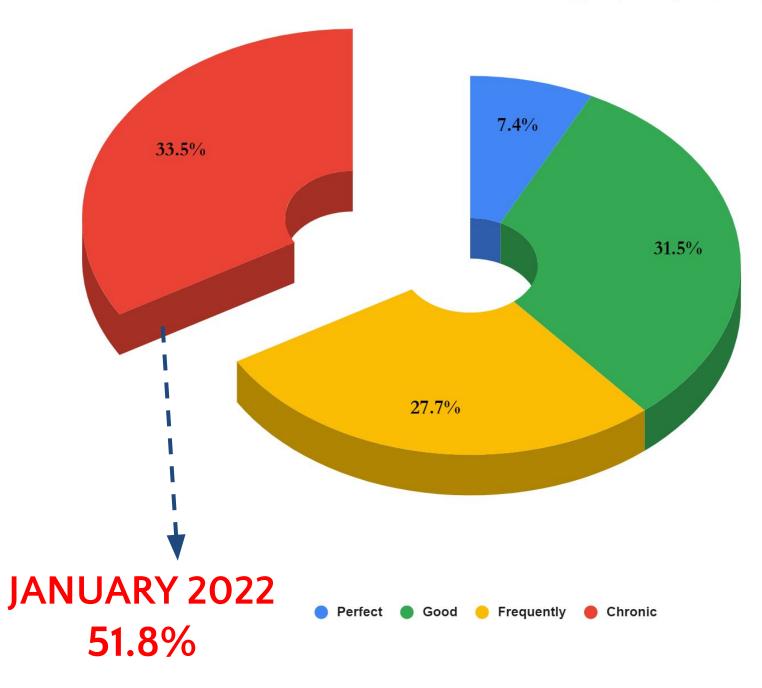

### Chronic Absenteeism - District Percentages (As of 1/19/23)

### **District Totals:**

- Chronic Absenteeism Rates
  - **22-23 SY =** 33.5% Ο
  - 21-22 SY = 49.5% (6/30/22)Ο
  - 20-21 SY = 72.4% (6/30/21)Ο
- Average Daily Attendance (ADA)
  - 22-23 SY = 90.64% (current) Ο
  - 21-22 SY = 87.10% Ο
  - 20-21 SY = 81.06% Ο