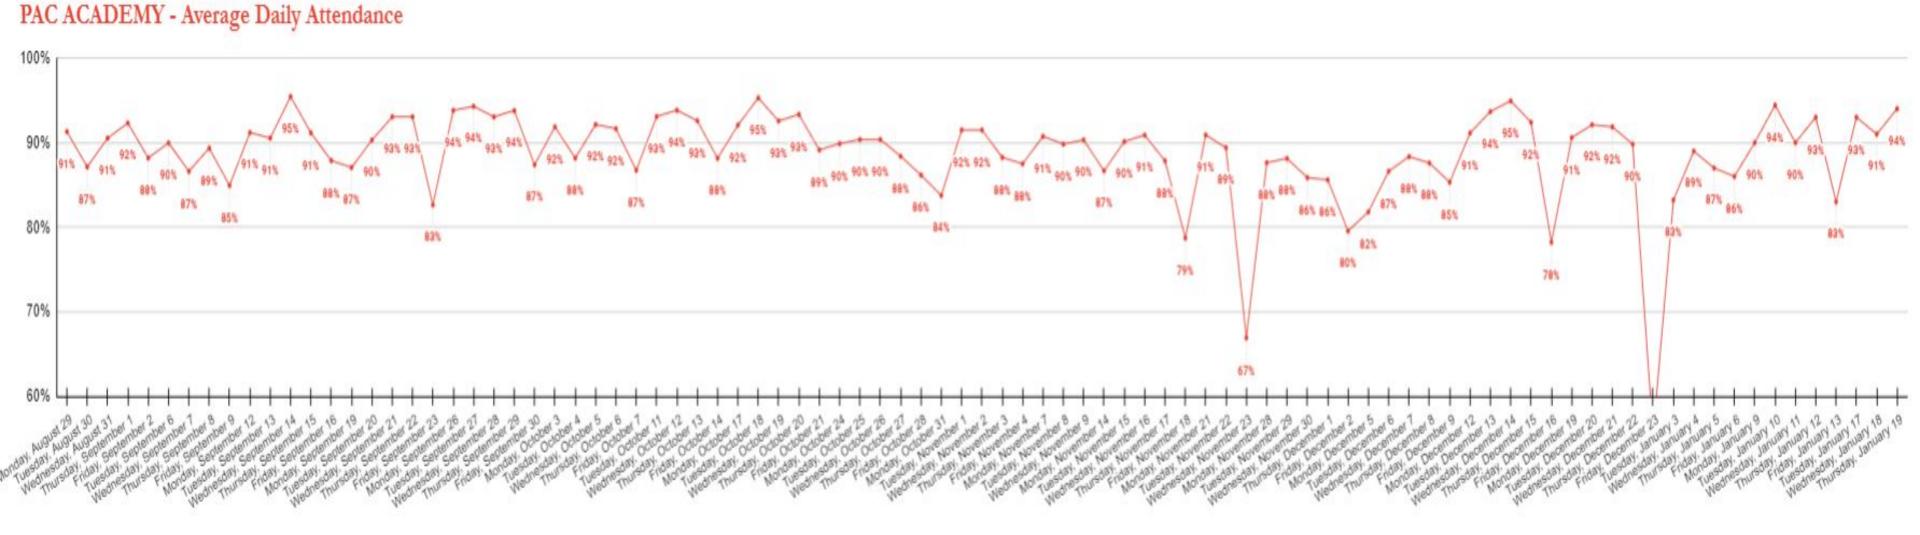

High School - Strategic Goal = 93%

Day

ADA Year-to-Date: 88.88%

High School ADA - 86.11% (Jan 2022)

PAC - Strategic Goal = 93%

ADA Year-to-Date: 90.04% 5.38%

PAC ADA - 84.66% (Jan 2022)

STEAM\*- Strategic Goal = 98%