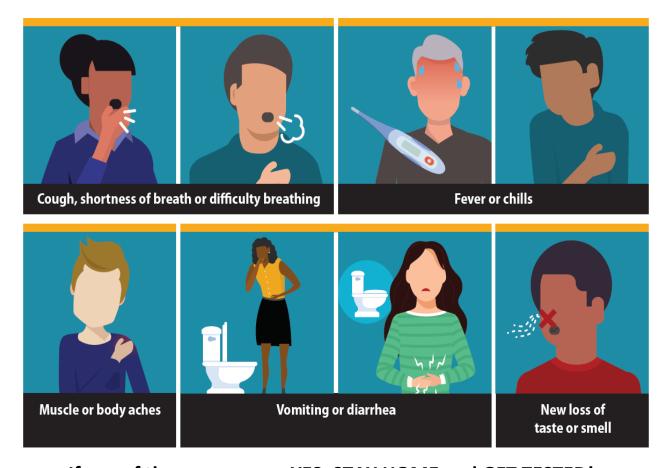

## Susquehanna Township School District COVID-19 At Home Symptom Monitoring Tool

| Do you have any of the following?                 |     |    |
|---------------------------------------------------|-----|----|
| 1. A temperature of 100 or greater?               | Yes | No |
| 2. Taken any medicine to treat or reduce a fever? | Yes | No |
| 3. Any of the symptoms pictured below?            | Yes | No |