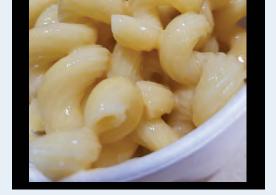

### PULLED PORK MAC & CHEESE - \$10

OUR HOMEMADE MAC AND CHEESE TOPPED WITH BBQ PULLED PORK AND ONION STRAWS.