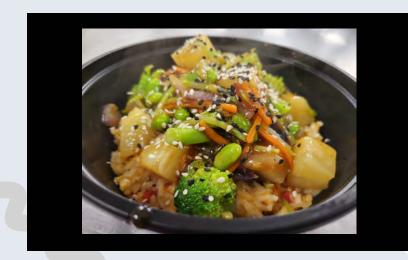

#### **VEGETABLE TERIYAKI \$9**

A COMBINATION OF FRESH BROCCOLI, BROCCOLI SLAW, SNOW PEAS, ONIONS, PINEAPPLE AND EDAMAME TOSSED IN OUR TERIYAKI SAUCE AND SERVED OVER RICE PILAF.

NO BOX STUFF HERE. WE HAND GRATE FRESH CHEESES TO MAKE A CREAMY AND SMOOTH CLASSIC CHEESE SAUCE.