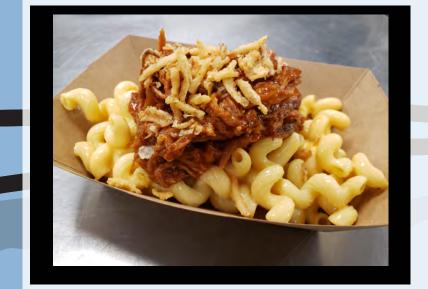

### PULLED PORK MAC & CHEESE - \$10

OUR HOMEMADE MAC AND CHEESE TOPPED WITH BBQ PULLED PORK AND ONION STRAWS.