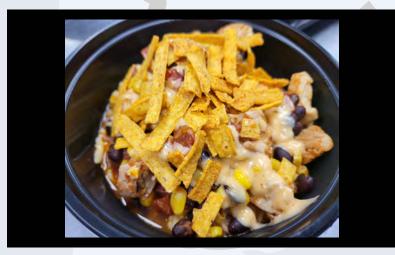

# **SOUTHWEST BOWL \$9**

CHICKEN, BLACK BEANS AND CORN TOSSED IN A CHIPOTLE SPICED SAUCE SERVED OVER RICE PILAF.