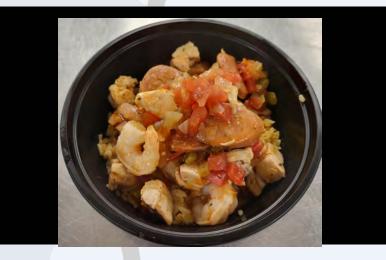

#### JAMBALAYA \$10

CHICKEN, ANDOUILLE SAUSAGE AND SHRIMP TOSSED IN A CREOLE TOMATO SAUCE AND SERVED OVER RICE PILAF.

GF