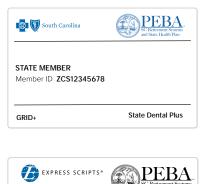

# **Dental Plus**

For help accessing or replacing your card, call BlueCross at **888.214.6230** or log in to <u>My Health Toolkit</u>.

If you need a Basic Dental card, contact your benefits administrator.