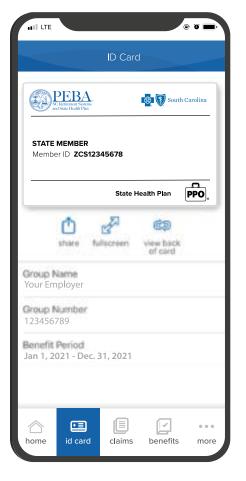

# You're Covered with Membership ID Cards

You receive insurance cards for health, prescription, dental and vision benefits. You can also access your digital identification cards from the BlueCross, Express Scripts and EyeMed apps. Only the subscriber's name will be on the cards, but all covered family members can use them.

Missing one of your insurance cards? Any one of them can be replaced using the contacts below, and you will need your Benefits Identification Number (BIN). If you don't know your BIN, visit <u>MyBenefits.sc.gov</u> and select "Get My BIN" in the lower right corner.