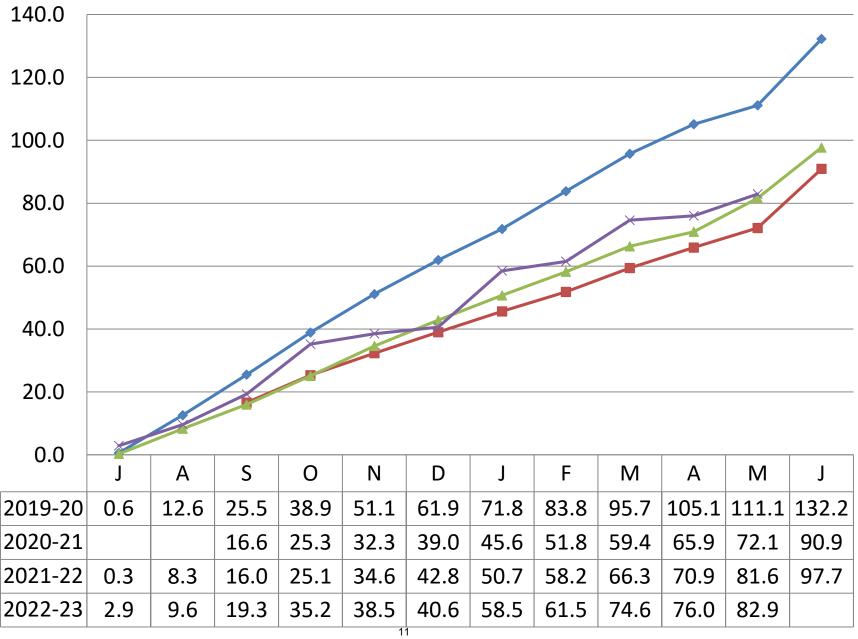

#### **Operating Budget (001):**

- 1) The summary sheet indicates that the general fund has an available balance of (\$145,242). However, that does not consider the \$466,300 in credit from the Athletic Fund (\$300,000), Magnet School Transportation Grant (\$66,300) and E-Rate (\$100,000). Also, the District received \$109,184 more than budgeted for Excess Cost Reimbursement (ECR).
  - a. With the credits, the available balance is \$430,242.
  - b. This does not include the previously approved transfer of \$200,000 from the Non-Lapsing Account.
- 2) The package includes both the "By Object" and "By Location" financial statements.
- 3) The presentation begins with four graphs: Total Budget, Salaries, Benefits, and Utilities which illustrate the cumulative spend as a percentage of the respective budget at year end.
  - a. Cumulative Total Board of Education Budget % by Month: 83.2%
    - i. In the past three years this has ranged from 80.7% => 86.3%.
  - b. Salaries (which are approximately 66.6% of the budget): 77.1%
    - i. In the past three years this has ranged from  $78.0\% \Rightarrow 79.1\%$ .
  - c. Benefits (which are 17.2% of the budget) spent: 90.4%
    - i. In the past three years this has ranged from 89.4% => 100.2%.
    - ii. Salaries and benefits make up 83.8% of the budget.
      - 1. Through May 31st, the District has spent 72.0% of the combined budgets.
      - 2. The range over the past three years has been 72.1% => 74.8%.
  - d. Utilities (Electricity + Water) spent YTD = 82.9% of budget.
    - i. Last three years: 72.1% => 111.1%
- 4) There a few items I would like to point out under the categories below (please refer both to the two-page summary and the fifteen-page detailed general fund financials in the package). Reviewing the standard nine categories for May and their available balance:
  - a. **Salaries:** The Business Office continues to working with the HR Department on implementation of position control within MUNIS.
    - i. We had half day training sessions with the MUNIS trainer on Tuesday, June 27<sup>th</sup> and Wednesday, July 5<sup>th</sup>.
  - b. **Employee Benefits:** \$28,310 which is a \$7,564 increase from \$20,746 last month.
    - i. The increase was attributable largely to FICA and to a lesser extent to unemployment insurance.
    - ii. The increase was partially offset by a decrease in available balance in the health benefits account.
  - c. **Purchased Professional Services:** -\$137,854, a -\$26,234 change from -111,620 last month. The change is due to the following:
    - i. Both Special Education and General Legal accounts were essentially flat monthto-month with a combined available balance of \$59,676.
    - ii. The consultants' account deficit increased from -\$258,311 to -\$269,045, a total of -\$10,734.

### **Cumulative Board of Education Utilities Budget % By Month**

**→**2019-20 **→**2020-21 **→**2021-22 **→**2022-23

06/20/2023 15:04 1791pbri |TRUMBULL BOE, CT |YEAR-TO-DATE BUDGET REPORT |P 1 |glytdbud