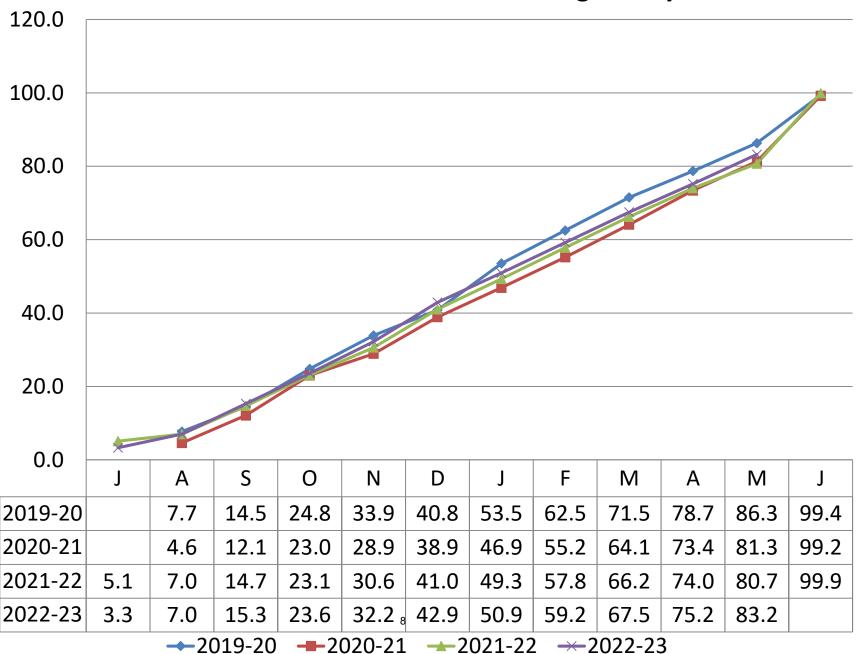

#### **Operating Budget (001):**

- 1) The summary sheet indicates that the general fund has an available balance of (\$145,242). However, that does not consider the \$466,300 in credit from the Athletic Fund (\$300,000), Magnet School Transportation Grant (\$66,300) and E-Rate (\$100,000). Also, the District received \$109,184 more than budgeted for Excess Cost Reimbursement (ECR).
  - a. With the credits, the available balance is \$430,242.
  - b. This does not include the previously approved transfer of \$200,000 from the Non-Lapsing Account.
- 2) The package includes both the "By Object" and "By Location" financial statements.
- 3) The presentation begins with four graphs: Total Budget, Salaries, Benefits, and Utilities which illustrate the cumulative spend as a percentage of the respective budget at year end.
  - a. Cumulative Total Board of Education Budget % by Month: 83.2%
    - i. In the past three years this has ranged from 80.7% => 86.3%.
  - b. Salaries (which are approximately 66.6% of the budget): 77.1%
    - i. In the past three years this has ranged from  $78.0\% \Rightarrow 79.1\%$ .
  - c. Benefits (which are 17.2% of the budget) spent: 90.4%
    - i. In the past three years this has ranged from 89.4% => 100.2%.
    - ii. Salaries and benefits make up 83.8% of the budget.
      - 1. Through May 31st, the District has spent 72.0% of the combined budgets.
      - 2. The range over the past three years has been 72.1% => 74.8%.
  - d. Utilities (Electricity + Water) spent YTD = 82.9% of budget.
    - i. Last three years: 72.1% => 111.1%
- 4) There a few items I would like to point out under the categories below (please refer both to the two-page summary and the fifteen-page detailed general fund financials in the package). Reviewing the standard nine categories for May and their available balance:
  - a. **Salaries:** The Business Office continues to working with the HR Department on implementation of position control within MUNIS.
    - i. We had half day training sessions with the MUNIS trainer on Tuesday, June 27<sup>th</sup> and Wednesday, July 5<sup>th</sup>.
  - b. **Employee Benefits:** \$28,310 which is a \$7,564 increase from \$20,746 last month.
    - i. The increase was attributable largely to FICA and to a lesser extent to unemployment insurance.
    - ii. The increase was partially offset by a decrease in available balance in the health benefits account.
  - c. **Purchased Professional Services:** -\$137,854, a -\$26,234 change from -111,620 last month. The change is due to the following:
    - i. Both Special Education and General Legal accounts were essentially flat monthto-month with a combined available balance of \$59,676.
    - ii. The consultants' account deficit increased from -\$258,311 to -\$269,045, a total of -\$10,734.

## **Cumulative Total Board of Education Budget % By Month**