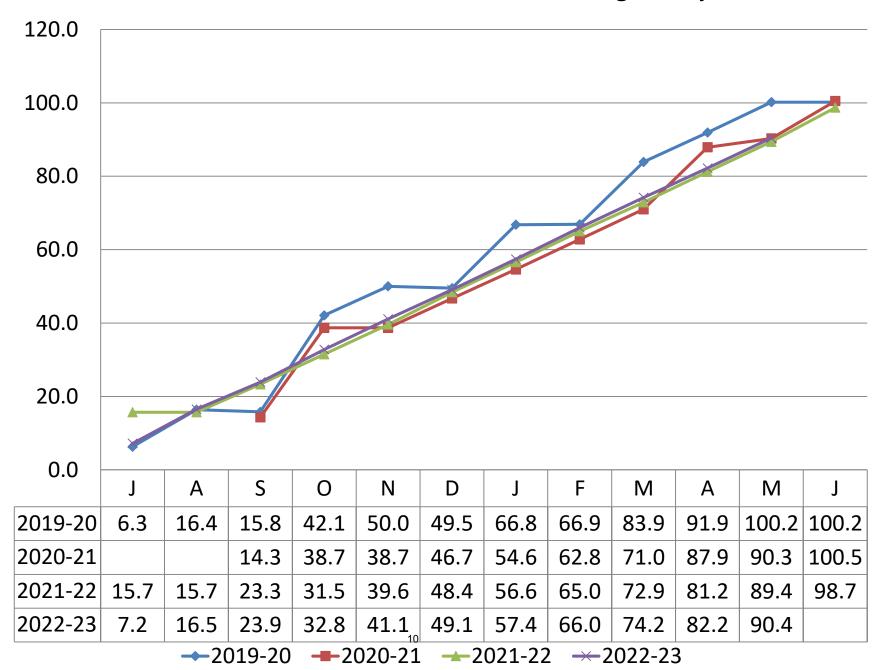

#### **Operating Budget (001):**

- 1) The summary sheet indicates that the general fund has an available balance of (\$145,242). However, that does not consider the \$466,300 in credit from the Athletic Fund (\$300,000), Magnet School Transportation Grant (\$66,300) and E-Rate (\$100,000). Also, the District received \$109,184 more than budgeted for Excess Cost Reimbursement (ECR).
  - a. With the credits, the available balance is \$430,242.
  - b. This does not include the previously approved transfer of \$200,000 from the Non-Lapsing Account.
- 2) The package includes both the "By Object" and "By Location" financial statements.
- 3) The presentation begins with four graphs: Total Budget, Salaries, Benefits, and Utilities which illustrate the cumulative spend as a percentage of the respective budget at year end.
  - a. Cumulative Total Board of Education Budget % by Month: 83.2%
    - i. In the past three years this has ranged from 80.7% => 86.3%.
  - b. Salaries (which are approximately 66.6% of the budget): 77.1%
    - i. In the past three years this has ranged from  $78.0\% \Rightarrow 79.1\%$ .
  - c. Benefits (which are 17.2% of the budget) spent: 90.4%
    - i. In the past three years this has ranged from 89.4% => 100.2%.
    - ii. Salaries and benefits make up 83.8% of the budget.
      - 1. Through May 31st, the District has spent 72.0% of the combined budgets.
      - 2. The range over the past three years has been 72.1% => 74.8%.
  - d. Utilities (Electricity + Water) spent YTD = 82.9% of budget.
    - i. Last three years: 72.1% => 111.1%
- 4) There a few items I would like to point out under the categories below (please refer both to the two-page summary and the fifteen-page detailed general fund financials in the package). Reviewing the standard nine categories for May and their available balance:
  - a. **Salaries:** The Business Office continues to working with the HR Department on implementation of position control within MUNIS.
    - i. We had half day training sessions with the MUNIS trainer on Tuesday, June 27<sup>th</sup> and Wednesday, July 5<sup>th</sup>.
  - b. **Employee Benefits:** \$28,310 which is a \$7,564 increase from \$20,746 last month.
    - i. The increase was attributable largely to FICA and to a lesser extent to unemployment insurance.
    - ii. The increase was partially offset by a decrease in available balance in the health benefits account.
  - c. **Purchased Professional Services:** -\$137,854, a -\$26,234 change from -111,620 last month. The change is due to the following:
    - i. Both Special Education and General Legal accounts were essentially flat monthto-month with a combined available balance of \$59,676.
    - ii. The consultants' account deficit increased from -\$258,311 to -\$269,045, a total of -\$10,734.

### **Cumulative Board of Education Benefits Budget % By Month**