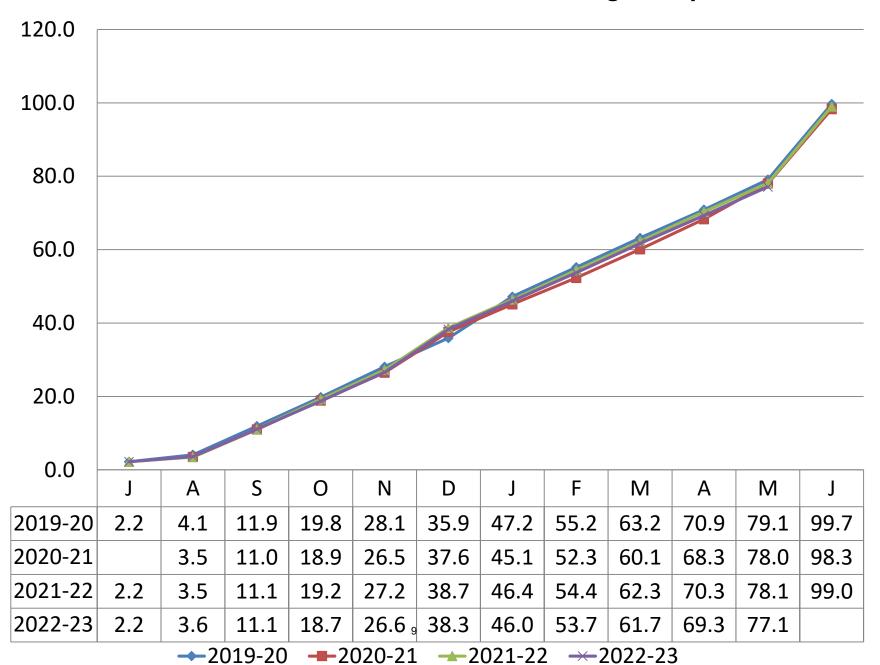

#### **Operating Budget (001):**

- 1) The summary sheet indicates that the general fund has an available balance of (\$145,242). However, that does not consider the \$466,300 in credit from the Athletic Fund (\$300,000), Magnet School Transportation Grant (\$66,300) and E-Rate (\$100,000). Also, the District received \$109,184 more than budgeted for Excess Cost Reimbursement (ECR).
  - a. With the credits, the available balance is \$430,242.
  - b. This does not include the previously approved transfer of \$200,000 from the Non-Lapsing Account.
- 2) The package includes both the "By Object" and "By Location" financial statements.
- 3) The presentation begins with four graphs: Total Budget, Salaries, Benefits, and Utilities which illustrate the cumulative spend as a percentage of the respective budget at year end.
  - a. Cumulative Total Board of Education Budget % by Month: 83.2%
    - i. In the past three years this has ranged from 80.7% => 86.3%.
  - b. Salaries (which are approximately 66.6% of the budget): 77.1%
    - i. In the past three years this has ranged from  $78.0\% \Rightarrow 79.1\%$ .
  - c. Benefits (which are 17.2% of the budget) spent: 90.4%
    - i. In the past three years this has ranged from 89.4% => 100.2%.
    - ii. Salaries and benefits make up 83.8% of the budget.
      - 1. Through May 31st, the District has spent 72.0% of the combined budgets.
      - 2. The range over the past three years has been 72.1% => 74.8%.
  - d. Utilities (Electricity + Water) spent YTD = 82.9% of budget.
    - i. Last three years: 72.1% => 111.1%
- 4) There a few items I would like to point out under the categories below (please refer both to the two-page summary and the fifteen-page detailed general fund financials in the package). Reviewing the standard nine categories for May and their available balance:
  - a. **Salaries:** The Business Office continues to working with the HR Department on implementation of position control within MUNIS.
    - i. We had half day training sessions with the MUNIS trainer on Tuesday, June 27<sup>th</sup> and Wednesday, July 5<sup>th</sup>.
  - b. **Employee Benefits:** \$28,310 which is a \$7,564 increase from \$20,746 last month.
    - i. The increase was attributable largely to FICA and to a lesser extent to unemployment insurance.
    - ii. The increase was partially offset by a decrease in available balance in the health benefits account.
  - c. **Purchased Professional Services:** -\$137,854, a -\$26,234 change from -111,620 last month. The change is due to the following:
    - i. Both Special Education and General Legal accounts were essentially flat monthto-month with a combined available balance of \$59,676.
    - ii. The consultants' account deficit increased from -\$258,311 to -\$269,045, a total of -\$10,734.

### **Cumulative Board of Education Salaries Budget % By Month**