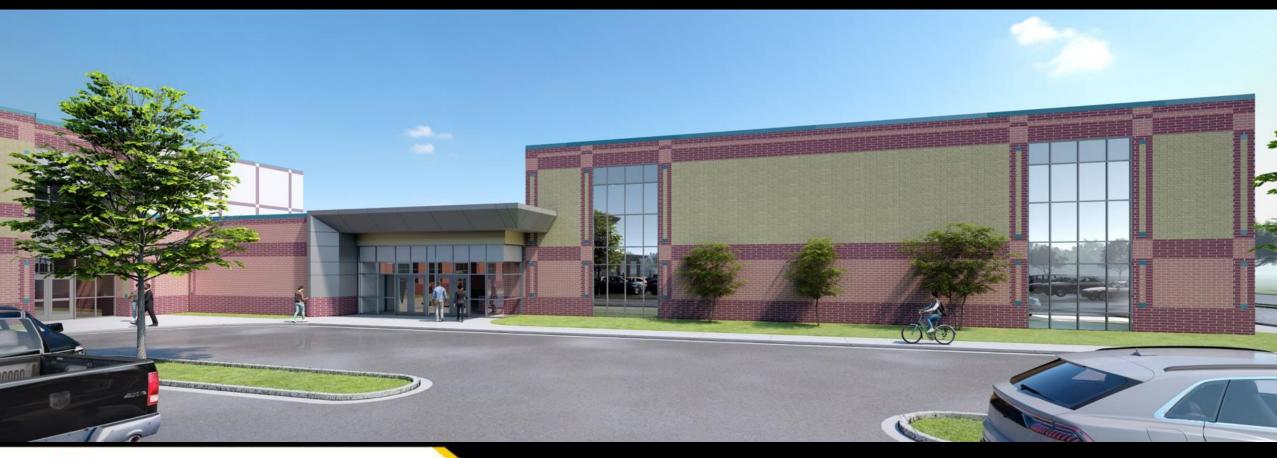

## AHS Renovation & Expansion

#### **Key Priorities**

- 12 new instructional labs (science, orchestra, family & consumer sciences, art, science, special education, etc.)
- 25+ additional classrooms
- Updated heating/cooling infrastructure
- Expanded hallways, cafeteria, fitness/weight classrooms, locker rooms
- Secure entry/new administration & student services area
- Improved traffic flow/parking
- Updates to existing classrooms (furniture, technology, etc.)

New West Main Entrance and Classroom Addition Concept Rendering – Bird's Eye View

**South side** – Fitness Classrooms & Additional Classroom