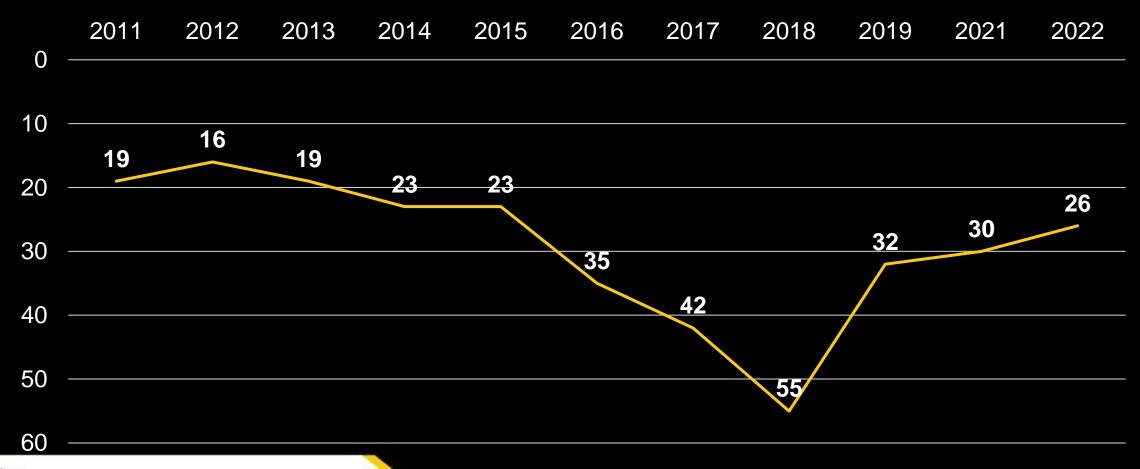

| 825                            | 865                            | 845                            | 880                          | 880                            | 985                            | 920                            | 1,020                        | 1,020                          | 920                            | 1,110                          |

### Referendum Class Size Targets

Elementary

Average Class Sizes
Kindergarten

21 Students
Target: 22

1st-4th Grade
21 Students
Target: 25

Intermediate

Average Class Sizes

Core Academic

23 Students

Target: 25

• Middle

Average Class Sizes
7th-8th Grade Core Academic
24 Students Target: 25





From Winter 2023 Referendum Progress Report

## ACSC Statewide Rank - % of Students Passing Both E/LA & Math ISTEP/ILEARN







## AHS Renovation & Expansion

#### **Key Priorities**

- 12 new instructional labs (science, orchestra, family & consumer sciences, art, science, special education, etc.)
- 25+ additional classrooms
- Updated heating/cooling infrastructure
- Expanded hallways, cafeteria, fitness/weight classrooms, locker rooms
- Secure entry/new administration & student services area
- Improved traffic flow/parking
- Updates to existing classrooms (furniture, technology, etc.)







New West Main Entrance and Classroom Addition Concept Rendering – Bird's Eye View







**South side** – Fitness Classrooms & Additional Classroom



## New Performing Arts Entrance & Multi-Purpose (Orchestra) Room



### K-8 Classroom Spaces Needed 2031-32

| School Level | Classroo  | oms Needed           | Classroom