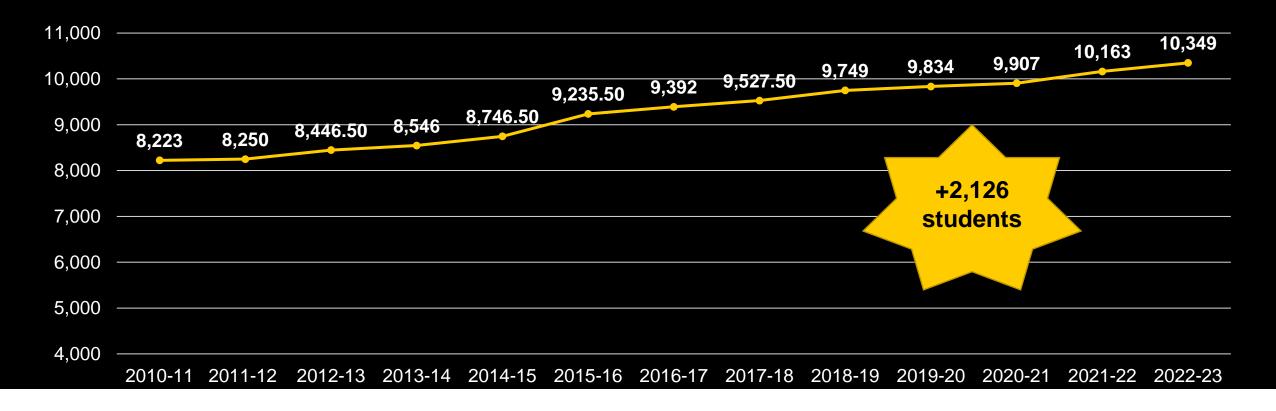

### **ACSC Enrollment Summary 2010 to Present**

 River Birch Elementary was last new school constructed in Avon – in 2010.