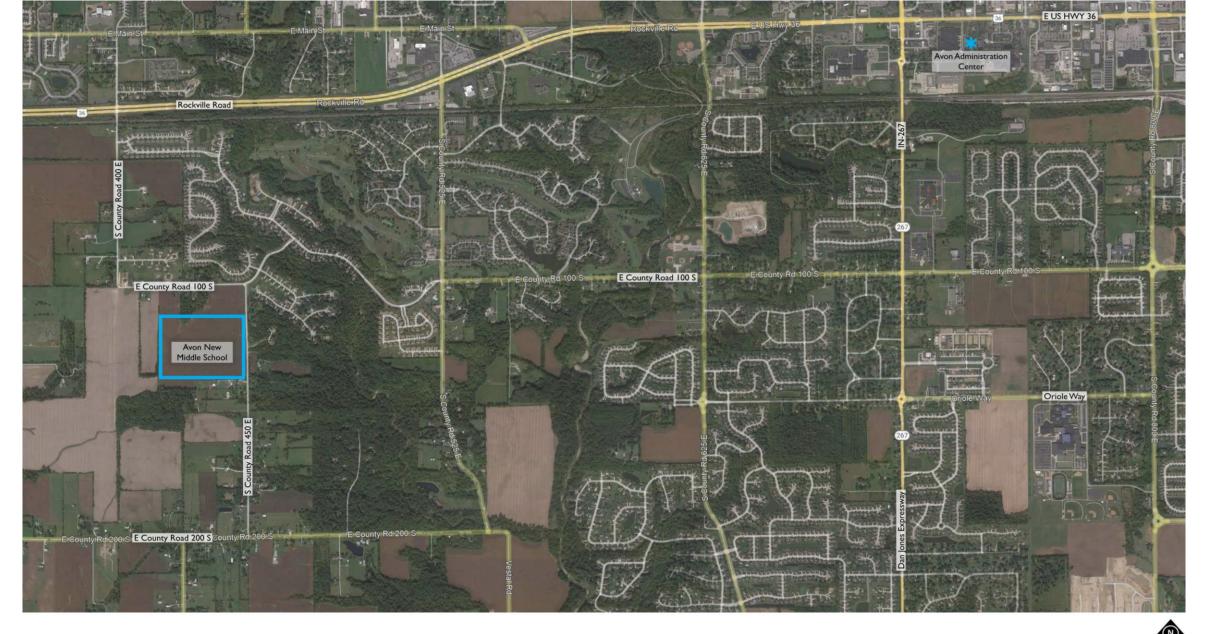

### **Timeline**

- Fall 2023 Infrastructure/Earthwork/Site Development & Start of Building Construction
- Early Spring 2024 Structural Steel Erected for New School
- July 2025 Construction Completed for Start of 2025-26
   School Year