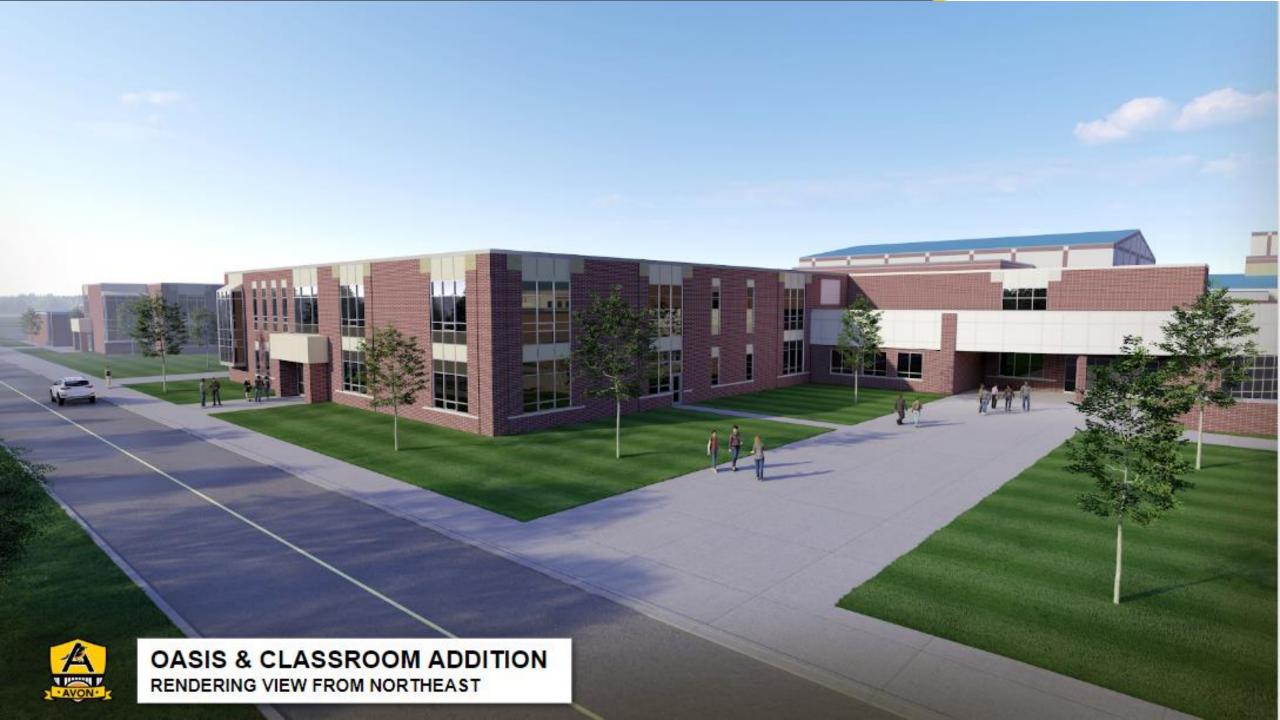

## AHS Renovation & Expansion

#### **Key Priorities**

- 12 new instructional labs (science, orchestra, family & consumer sciences, art, science, special education, etc.)
- 25+ additional classrooms
- Updated heating/cooling infrastructure
- Expanded hallways, cafeteria, fitness/weight classrooms, locker rooms
- Secure entry/new administration & student services area
- Improved traffic flow/parking
- Updates to existing classrooms (furniture, technology, etc.)

New West Main Entrance and Classroom Addition Concept Rendering – Bird's Eye View

**South side** – Fitness Classrooms & Additional Classroom