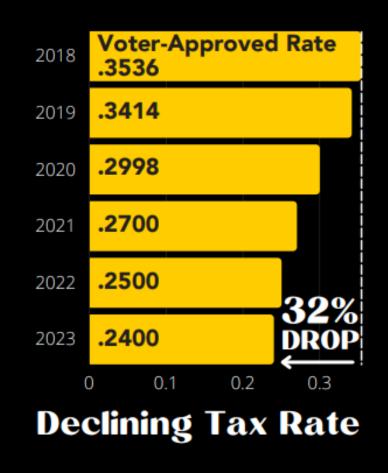

| 1,115                          | 1,095                          |
| Gr 12                         | 774                          | 825                            | 865                            | 845                            | 880                          | 880                            | 985                            | 920                            | 1,020                        | 1,020                          | 920                            | 1,110                          |

### Referendum Class Size Targets

Elementary

Average Class Sizes
Kindergarten

21 Students
Target: 22

1st-4th Grade
21 Students
Target: 25

Intermediate

Average Class Sizes

Core Academic

23 Students

Target: 25

• Middle

Average Class Sizes
7th-8th Grade Core Academic
24 Students Target: 25





From Winter 2023 Referendum Progress Report

## ACSC Statewide Rank - % of Students Passing Both E/LA & Math ISTEP/ILEARN







## AHS Renovation & Expansion

#### **Key Priorities**

- 12 new instructional labs (science, orchestra, family & consumer sciences, art, science, special education, etc.)
- 25+ additional classrooms
- Updated heating/cooling infrastructure
- Expanded hallways, cafeteria, fitness/weight classrooms, locker rooms
- Secure entry/new administration & student services area
- Improved traffic flow/parking
- Updates to existing classrooms (furniture, technology, etc.)







New West Main Entrance and Classroom Addition Concept Rendering – Bird's Eye View







**South side** – Fitness Classrooms & Additional Classroom



## New Performing Arts Entrance & Multi-Pur