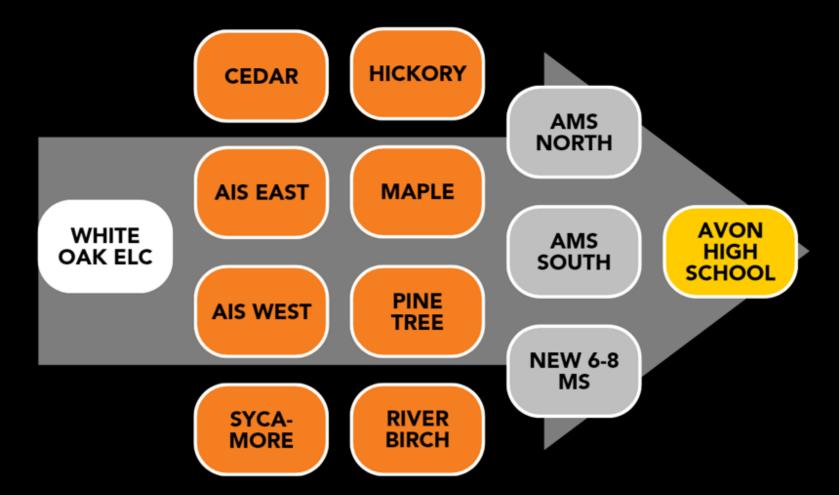

## 2025-26 Plan

| Forecast<br>Year | K-5                                                                       | 6-8                                          |
|------------------|---------------------------------------------------------------------------|----------------------------------------------|
|                  | 8 Schools 6 existing West East                                            | 3 Schools<br>2 existing<br>New               |
| 2026-27          | Projected Enrollment: 4,695 (5) 5-section* schools (3) 4-section* schools | Projected Enrollment: 2,730 (avg 910/school) |
| 2031-32**        | Projected Enrollment: 4,825 (5) 5-section* schools (3) 4-section* schools | Projected Enrollment: 2,965 (avg 988/school) |