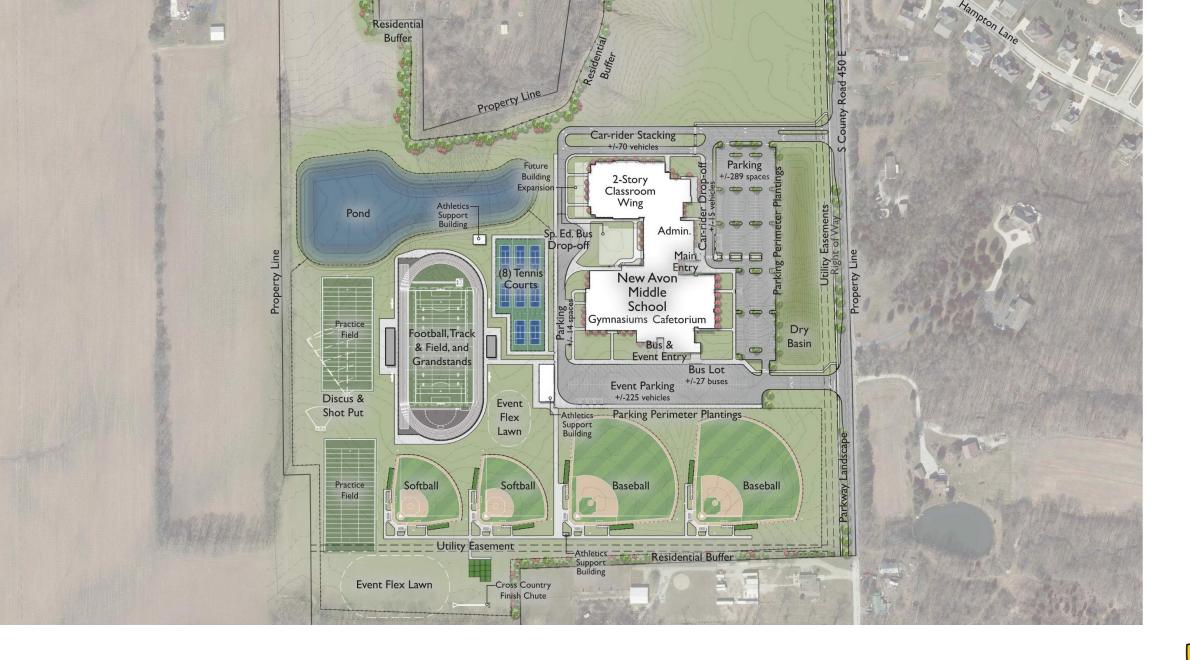

### Purpose

- Provide background information on growth in Avon Schools and plans to accommodate increasing student population
- Share draft plans/layout for construction of new middle school
- Comments / Questions

### **Timeline**

- Fall 2023 Infrastructure/Earthwork/Site Development & Start of Building Construction
- Early Spring 2024 Structural Steel Erected for New School
- July 2025 Construction Completed for Start of 2025-26
   School Year