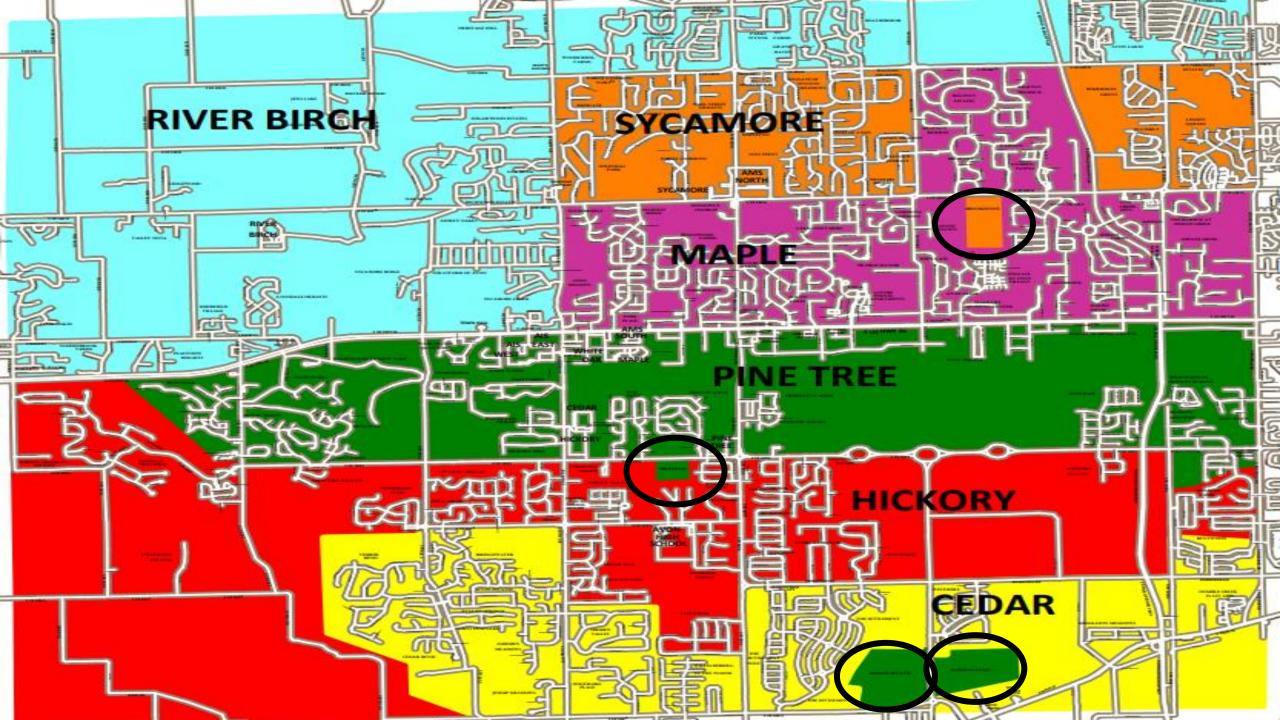

#### **Short Term**

- Portable Classrooms (Cedar, Hickory, Pine Tree, Maple, East, West)
- Redistricting new subdivisions to schools with more space before a home is built
- Repurposing classroom space (computer labs, LGI, OLC classroom, etc.)
- Maximizing administrative spaces
   (ex: Avon Academy, Admin Center, Transportation)

#### Longer Term (already in process)

- AHS Significant renovation of original building & expansion to accommodate 4,000 students
- Pine Tree Adding classrooms (similar to Hickory/Sycamore)
- White Oak Maximizing a school built in 1963 for preschool program & to free up classroom space in elementary schools