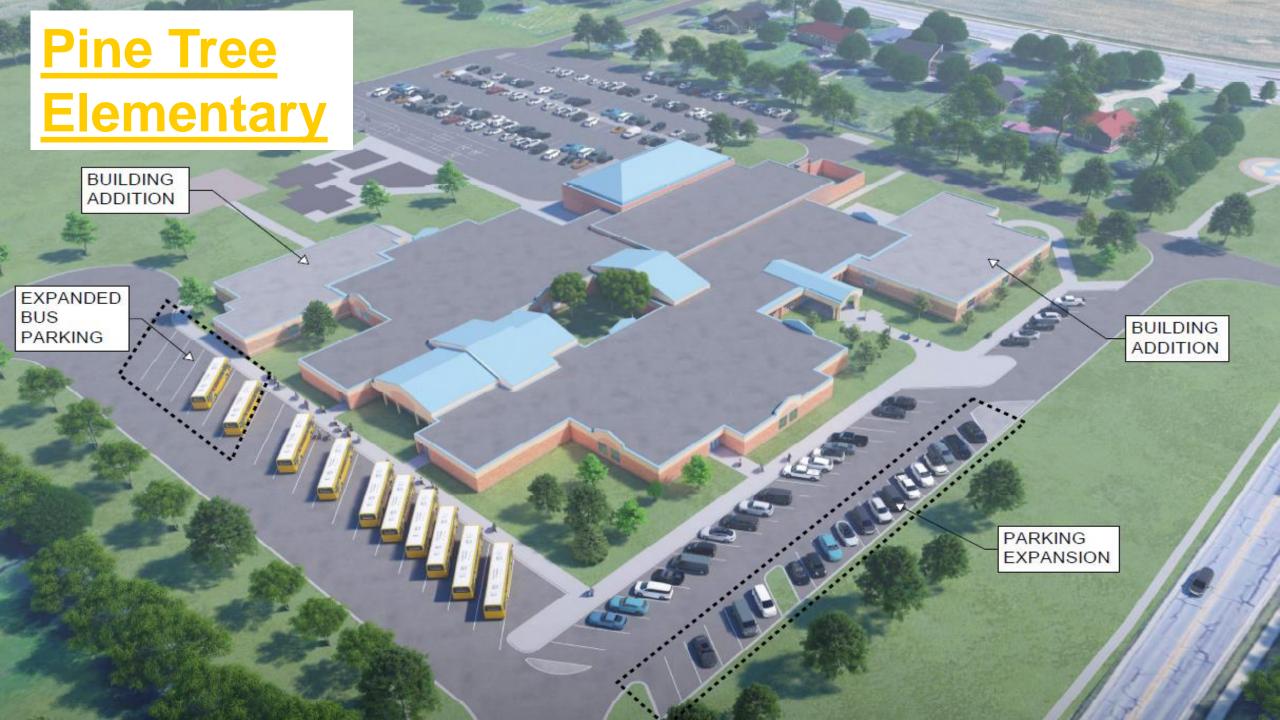

#### Longer Term (already in process)

- AHS Significant renovation of original building & expansion to accommodate 4,000 students
- Pine Tree Adding classrooms (similar to Hickory/Sycamore)
- White Oak Maximizing a school built in 1963 for preschool program & to free up classroom space in elementary schools