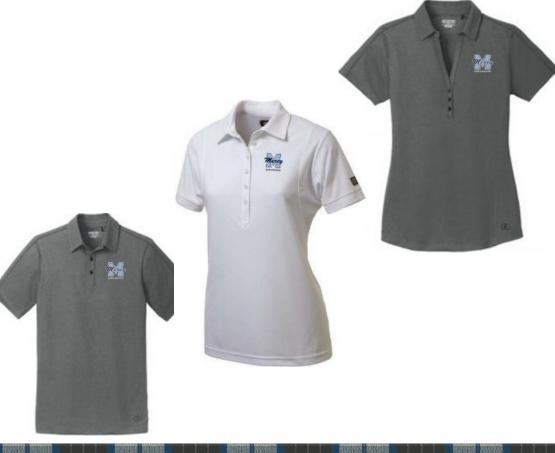

### Mercy Polos

A **Mercy Polo in white or grey** is always required, even if Mercy outerwear is worn for the outer layer.