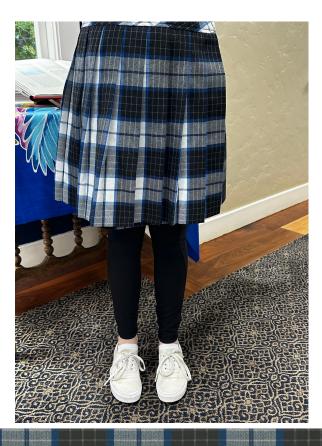

# Mercy Daily Uniform

**Mercy plaid skirt** should be at least five inches in length from the back of the knee.

**Pants** - Students must wear navy slacks (traditional classic cut or relaxed fit, chino style or Dockers style, cotton-twill). Pants must be boot cut or have a flare. No skinny pants or ripped pants allowed. Yoga pants, leggings, and jeans are not allowed.

# **Tights and Leggings**

**Tights** - Black or navy solid colored tights may be worn. Students may not wear leggings or tights with patterns in them.

**Leggings** - Solid black full length leggings may be worn with a Mercy skirt. Yoga pants and sweatpants are not allowed.