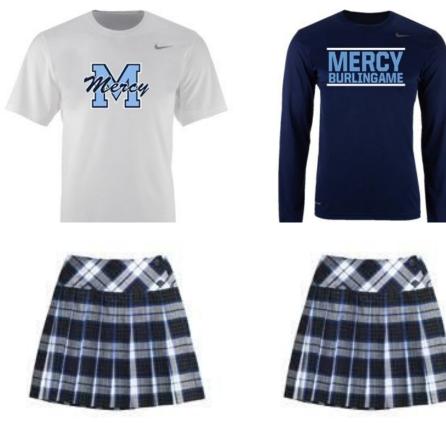

### Mercy Polos

A **Mercy Polo in white or grey** is always required, even if Mercy outerwear is worn for the outer layer.

# Mercy Mondays!

On Monday students can wear any Mercy shirt or sweatshirt with their Mercy skirt or navy pants!

Mercy Spirit Wear Shopping!