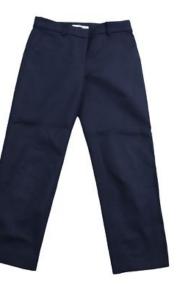

# Mercy Daily Uniform

**Mercy plaid skirt** should be at least five inches in length from the back of the knee.

**Pants** - Students must wear navy slacks (traditional classic cut or relaxed fit, chino style or Dockers style, cotton-twill). Pants must be boot cut or have a flare. No skinny pants or ripped pants allowed. Yoga pants, leggings, and jeans are not allowed.