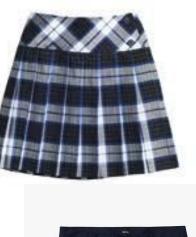

# Mercy Daily Uniform

**Mercy plaid skirt** should be at least five inches in length from the back of the knee.

**Pants** - Students must wear navy slacks (traditional classic cut or relaxed fit, chino style or Dockers style, cotton-twill). Pants must be boot cut or have a flare. No skinny pants or ripped pants allowed. Yoga pants, leggings, and jeans are not allowed.