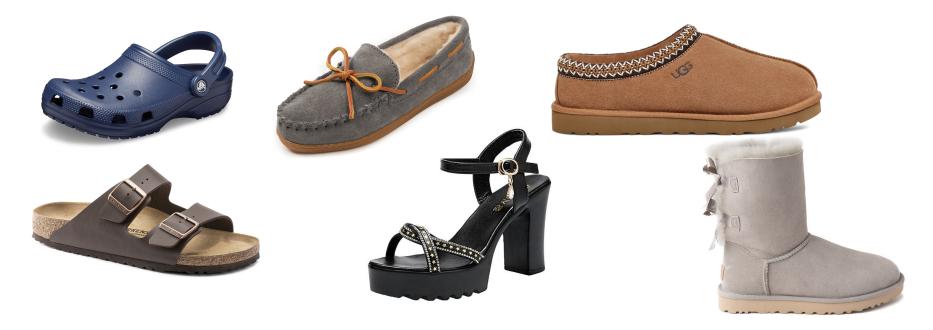

### Shoes

Students may wear a dress shoe, casual shoe or athletic shoe. Predominantly white, navy, and black shoes may be worn with shoelaces of these colors. Navy blue is the only shade of blue that is allowed. Students may not wear Crocs, slippers, Uggs, heels or moccasins. Rain boots may only be worn on rainy days.

### Shoes that are **<u>not</u>** allowed: