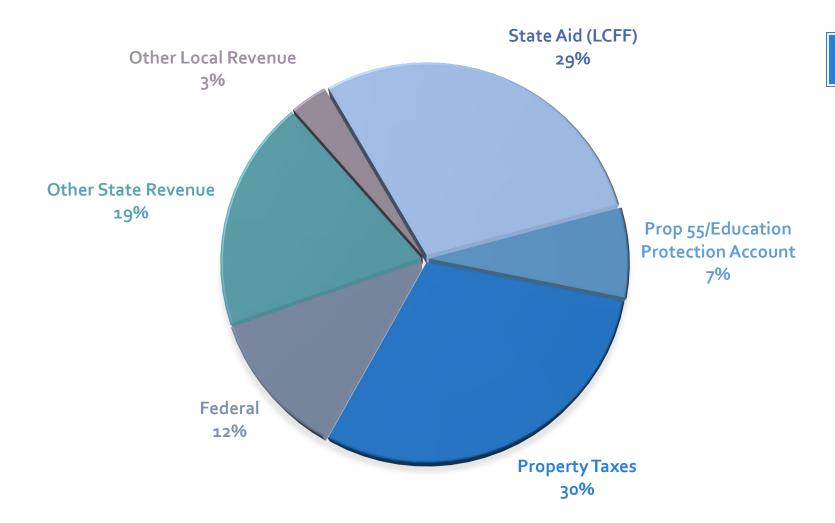

#### SECOND INTERIM FINANCIAL REPORT

Presented to the Board on March 23, 2023



# **Topics**

- Types of Interim Reports
- Variance between First Interim & Second Interim
- Financial Impact of Declining Enrollment
- Updated Multi-Year Projection
- Next Steps



#### **Interim Certifications**

- Positive Certification Certify that District *will* be able to meet its financial obligation for the current and subsequent two fiscal years.
- Qualified <u>may</u> not meet
- Negative will not be able to meet
- GUSD Second Interim is self-certified as "Positive"



#### **Total General Fund Revenues**



\$199,847,145



## Total General Fund Expenditures



\$207,853,683



## Second Interim v. First Interim

| Total General Fund Expenditures    | 2022-23           | 2022-23           | Difference        |
|------------------------------------|-------------------|-------------------|-------------------|
| (includes grants & one-time funds) | 2nd Interim       | 1st Interim       |                   |
| Revenue                            | \$<br>199,847,145 | \$<br>201,205,042 | \$<br>(1,357,897) |
| Expenditures                       | \$<br>207,853,683 | \$<br>208,844,240 | \$<br>(990,557)   |
| Net Inc/Decr to Fund Balance       | \$<br>(8,006,539) | \$<br>(7,639,198) | \$<br>(367,341)   |
| Beg Fund Balance                   | \$<br>49,501,371  | \$<br>49,501,371  | \$<br>-