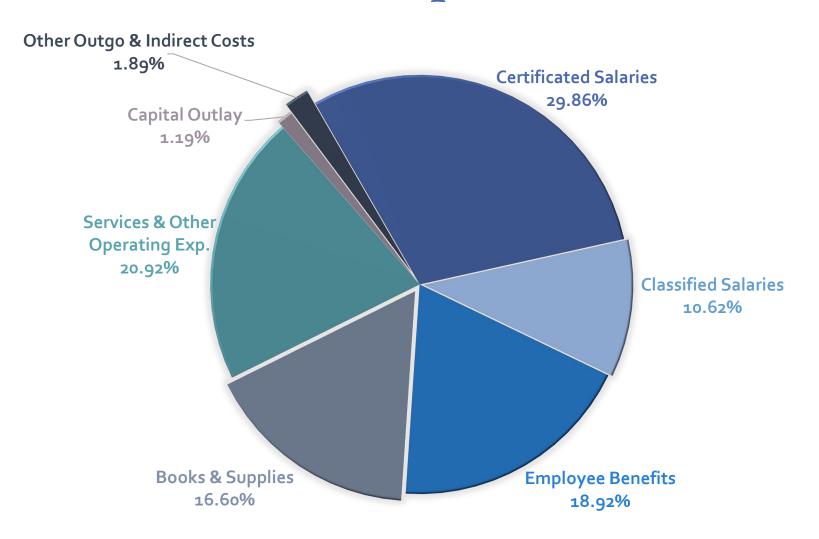

#### SECOND INTERIM FINANCIAL REPORT

Presented to the Board on March 23, 2023



# **Topics**

- Types of Interim Reports
- Variance between First Interim & Second Interim
- Financial Impact of Declining Enrollment
- Updated Multi-Year Projection
- Next Steps



#### **Interim Certifications**

- Positive Certification Certify that District *will* be able to meet its financial obligation for the current and subsequent two fiscal years.
- Qualified <u>may</u> not meet
- Negative will not be able to meet
- GUSD Second Interim is self-certified as "Positive"



#### **Total General Fund Revenues**



\$199,847,145



## Total General Fund Expenditures



\$207,853,683



## Second Interim v. First Interim

| Total General Fund Expenditures    | 2022-23           | 2022-23           | Difference        |
|------------------------------------|-------------------|-------------------|-------------------|
| (includes grants & one-time funds) | 2nd Interim       | 1st Interim       |                   |
| Revenue                            | \$<br>199,847,145 | \$<br>201,205,042 | \$<br>(1,357,897) |
| Expenditures                       | \$<br>207,853,683 | \$<br>208,844,240 | \$<br>(990,557)   |
| Net Inc/Decr to Fund Balance       | \$<br>(8,006,539) | \$<br>(7,639,198) | \$<br>(367,341)   |
| Beg Fund Balance                   | \$<br>49,501,371  | \$<br>49,501,371  | \$<br>-           |
| Ending Fund Balance                | \$<br>41,494,