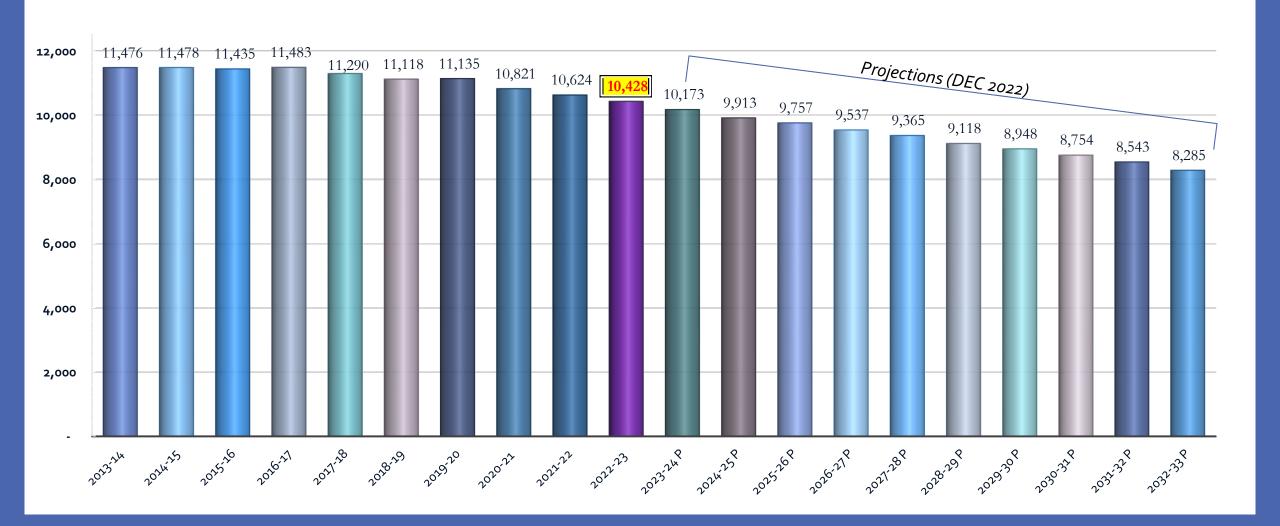

## Certified Enrollment for 2022-23

# Total Enrollment: 10,428

CALPINO CALIFORNIA LONGITUDIO CALIFORNIA LO

1.17

|                |                             |                     |                                                  | Free   | Reduced Meal                | Eligibility Cou | nts Based On:           |                         |                                                         |                            |                                                           |
|----------------|-----------------------------|---------------------|--------------------------------------------------|--------|-----------------------------|-----------------|-------------------------|-------------------------|---------------------------------------------------------|----------------------------|-----------------------------------------------------------|
| School<br>Code | School Name                 | Total<br>Enrollment | Free &<br>Reduced<br>Meal<br>Program:<br>181/182 | Foster | Tribal Foster<br>Youth: 193 | Homeless (1)    | Migrant<br>Program: 135 | Direct<br>Certification | Unduplicated<br>Eligible<br>Free/Reduced<br>Meal Counts | EL Funding<br>Eligible (2) | Total<br>Unduplicated<br>FRPM/EL<br>Eligible Count<br>(3) |
| 6111785        | Brownell Middle             | 747                 | 391                                              | 1      | 0                           | 27              | 1                       | 219                     | 402                                                     | 186                        | 428                                                       |
| 0118380        | Christopher High            | 1664                | 600                                              | 7      | 0                           | 11              | 2                       | 426                     | 633                                                     | 220                        | 713                                                       |
| 0114496        | Dr. TJ Owens Gilroy Early   | 279                 | 113                                              | 0      | 0                           | 2               | 1                       | 39                      | 116                                                     | 5                          | 117                                                       |
| 6047294        | El Roble Elementary         | 561                 | 327                                              | 0      | 0                           | 20              | 1                       | 207                     | 347                                                     | 150                        | 380                                                       |
| 6047302        | Eliot Elementary            | 504                 | 404                                              | 0      | 0                           | 24              | 11                      | 288                     | 426                                                     | 299                        | 467                                                       |
| 4332839        | Gilroy High                 | 1739                | 885                                              | 6      | 0                           | 33              | 10                      | 600                     | 924                                                     | 414                        | 1070                                                      |
| 6047310        | Glen View Elementary        | 487                 | 372                                              | 3      | 0                           | 29              | 7                       | 254                     | 383                                                     | 238                        | 410                                                       |
| 6047328        | Las Animas Elementary       | 769                 | 279                                              | 0      | 0                           | 12              | 27                      | 157                     | 308                                                     | 206                        | 372                                                       |
| 6047286        | Luigi Aprea Elementary      | 716                 | 238                                              | 2      | 0                           | 8               | 0                       | 146                     | 246                                                     | 142                        | 298                                                       |
| 4334850        | Mt. Madonna High            | 192                 | 131                                              | 0      | 0                           | 4               | 0                       | 101                     | 144                                                     | 56                         | 160                                                       |
| 0000001        | NPS School Group for Gilroy | 10                  | 0                                                | 2      | 0                           | 0               | 0                       | 0                       | 2                                                       | 1                          | 3                                                         |
| 6106991        | Rod Kelley Elementary       | 707                 | 428                                              | 3      | 0                           | 6               | 6                       | 246                     | 439                                                     | 238                        | 483                                                       |
| 6047336        | Rucker Elementary           | 538                 | 315                                              | 0      | 0                           | 9               | 7                       | 232                     | 337                                                     | 189                        | 373                                                       |
| 0100990        | Solorsano Middle            | 780                 | 396                                              | 3      | 0                           | 10              | 7                       | 243                     | 415                                                     | 234                        | 486                                                       |
| 6098214        | South Valley Middle         | 735                 | 439                                              | 2      | 0                           | 8               | 1                       | 273                     | 449                                                     | 224                        | 493                                                       |
| TO             | OTAL - Selected Schools     | 10428               | 5318                                             | 29     | 0                           | 203             | 81                      | 3431                    | 5571                                                    | 2802                       | 6253                                                      |

#### GUSD has now declined by 1,055 students since 2016-17