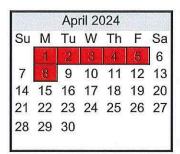

### **April**

1-8 - Spring Break - No School

### May

- 3 May Break No School
- 27 Memorial Day No School
- 30 Last Student Day

End of 4th Quarter - 41 days

31 - Staff Professional Development