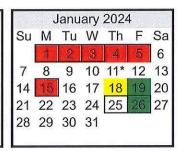

|    | N  | over | nbe | r 202 | 23 |    |
|----|----|------|-----|-------|----|----|
| Su | M  | Tu   | W   | Th    | F  | Sa |
|    |    |      | 1   | 2     | 3  | 4  |
| 5  | 6  | 7    | 8   | 9     | 10 | 11 |
| 12 | 13 | 14   | 15  | 16    | 17 | 18 |
| 19 | 20 | 21   | 22  | 23    | 24 | 25 |
| 26 | 27 | 28   | 29  | 30    |    |    |

### November

20-24 - Thanksgiving Break - No School