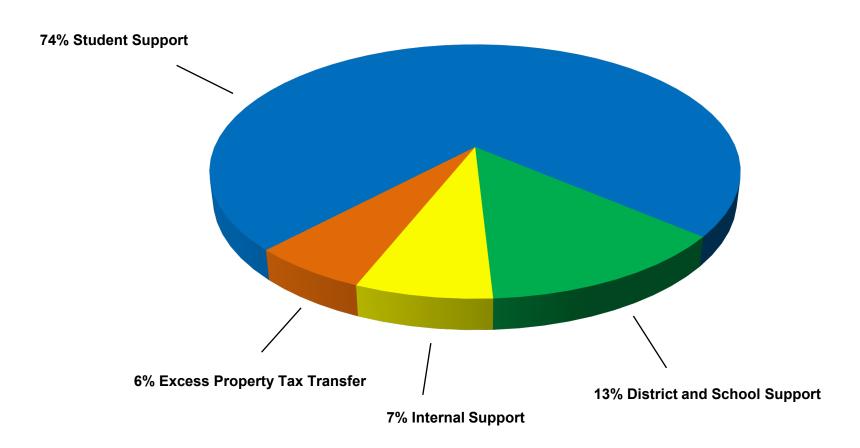

Combined General Fund and Child Development Fund Support Services Budgeted Expenditures

Combined General Fund and Child Development Fund Internal and District and School Support Budgeted Expenditures

Combined General Fund and Child Development Fund Student Support Services Budgeted Expenditures

# Combined General Fund and Child Development Fund Support Services Budgeted Expenditures

#### Two-Year Comparison

|                    | 2022-23<br>Estimated<br>Actuals | 2023-24<br>Proposed<br>Budget |
|--------------------|---------------------------------|-------------------------------|
| Beginning Balance  | 25,173,110                      | 24,775,175                    |
| Revenue            | 119,432,372                     | 117,171,928                   |
| Expense            | 119,830,307                     | 120,469,460                   |
| Ending Balance (a) | 24,775,175                      | 21,477,643                    |