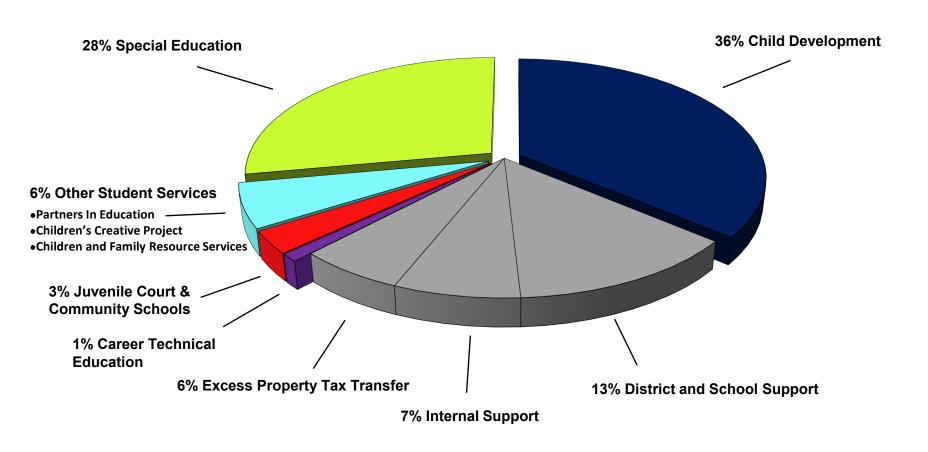

Combined General Fund and Child Development Fund Support Services Budgeted Expenditures

Combined General Fund and Child Development Fund Internal and District and School Support Budgeted Expenditures

Combined General Fund and Child Development Fund Student Support Services Budgeted Expenditures