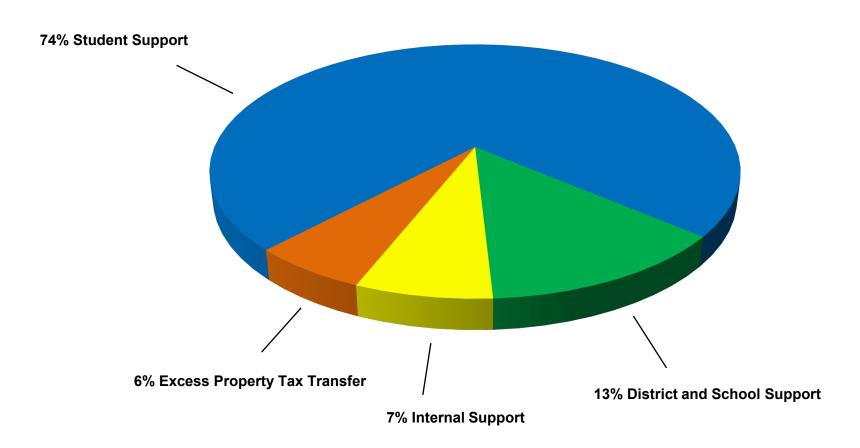

Combined General Fund and Child Development Fund Support Services Budgeted Expenditures

Combined General Fund and Child Development Fund Internal and District and School Support Budgeted Expenditures

Combined General Fund and Child Development Fund Student Support Services Budgeted Expenditures

# Combined General Fund and Child Development Fund Support Services Budgeted Expenditures