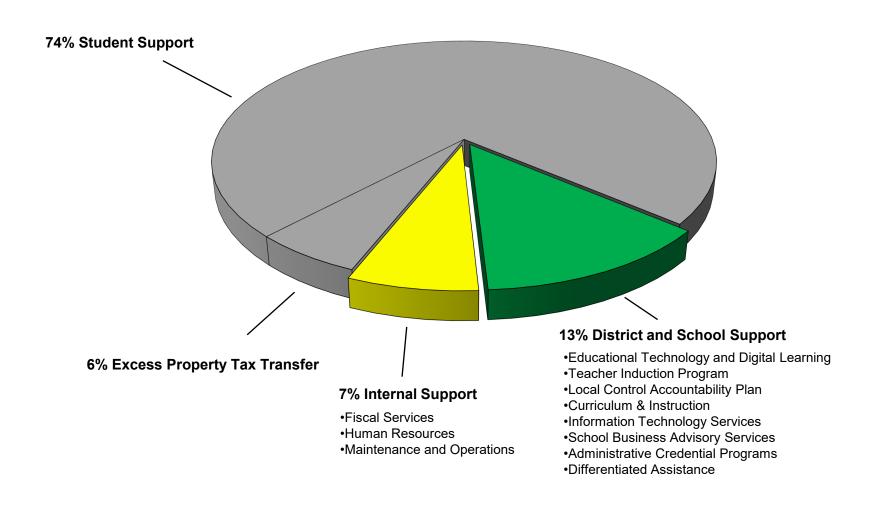

Combined General Fund and Child Development Fund Support Services Budgeted Expenditures

Combined General Fund and Child Development Fund Internal and District and School Support Budgeted Expenditures

Combined General Fund and Child Development Fund Student Support Services Budgeted Expenditures