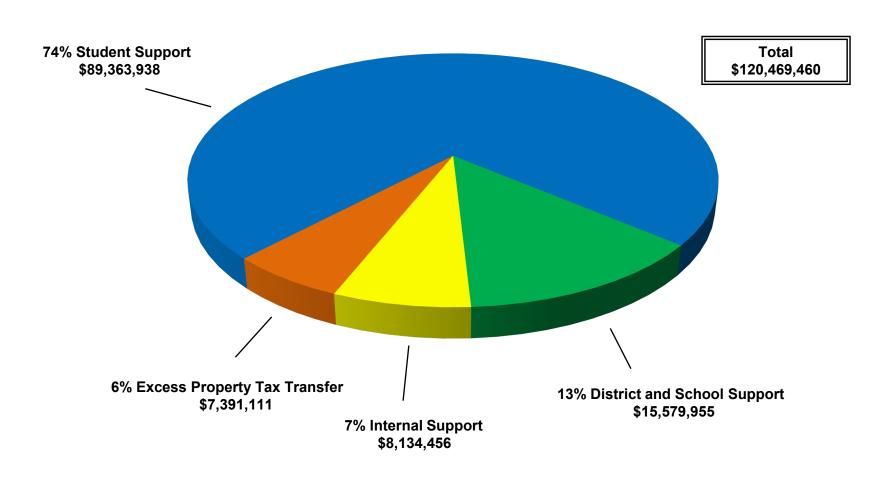

Combined General Fund and Child Development Fund Support Services Budgeted Expenditures

Combined General Fund and Child Development Fund Internal and District and School Support Budgeted Expenditures

Combined General Fund and Child Development Fund Student Support Services Budgeted Expenditures

#### Two-Year Comparison

|                    | 2022-23<br>Estimated<br>Actuals | 2023-24<br>Proposed<br>Budget |
|--------------------|---------------------------------|-------------------------------|
| Beginning Balance  | 25,173,110                      | 24,775,175                    |
| Revenue            | 119,432,372                     | 117,171,928                   |
| Expense            | 119,830,307                     | 120,469,460                   |
| Ending Balance (a) | 24,775,175                      | 21,477,643                    |