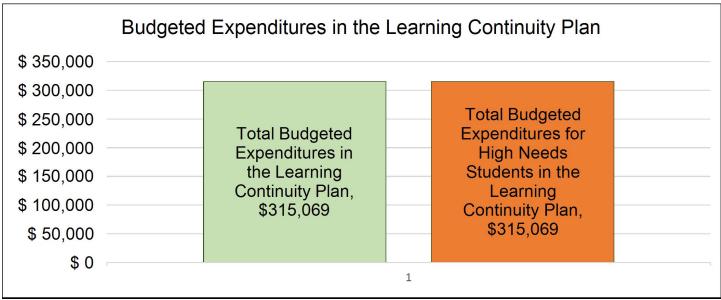

This chart provides a quick summary of how much Rancho Santa Fe School District plans to spend for planned actions and services in the Learning Continuity Plan for 2020-2021 and how much of the total is tied to increasing or improving services for high needs students.

Rancho Santa Fe School District plans to spend \$12,237,347 for the 2020-21 school year. Of that amount, \$315,069 is tied to actions/services in the Learning Continuity Plan and \$11,922,278 is not included in the Learning Continuity Plan. The budgeted expenditures that are not included in the Learning Continuity Plan will be used for the following:

### Increased or Improved Services for High Needs Students in in the Learning Continuity Plan for the 2020-2021 School Year

In 2020-21, Rancho Santa Fe School District is projecting it will receive \$63,983 based on the enrollment of foster youth, English learner, and low-income students. Rancho Santa Fe School District must describe how it intends to increase or improve services for high needs students in the Learning Continuity Plan. Rancho Santa Fe School District plans to spend \$315,069 towards meeting this requirement, as described in the Learning Continuity Plan.