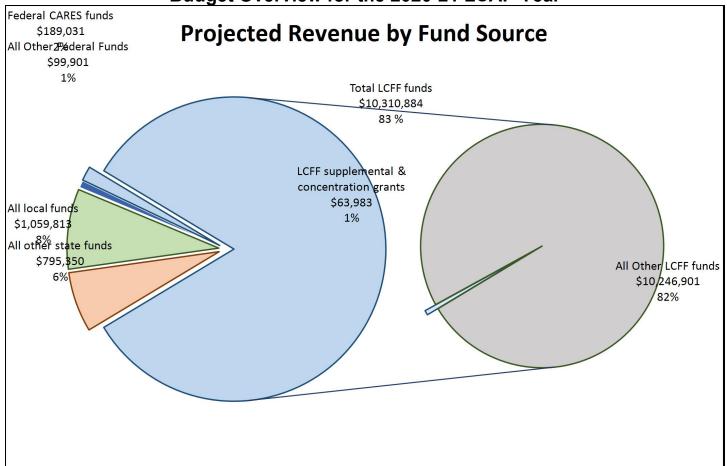

### **Budget Overview for the 2020-21 LCAP Year**

This chart shows the total general purpose revenue Rancho Santa Fe School District expects to receive in the coming year from all sources.

The total revenue projected for Rancho Santa Fe School District is \$12,454,979, of which \$10310884 is Local Control Funding Formula (LCFF), \$795350 is other state funds, \$1,059,813 is local funds, and \$288,932 is federal funds. Of the \$288,932 in federal funds, \$189,031 are federal CARES Act funds. Of the \$10310884 in LCFF Funds, \$63,983 is generated based on the enrollment of high needs students (foster youth, English learner, and low-income students).