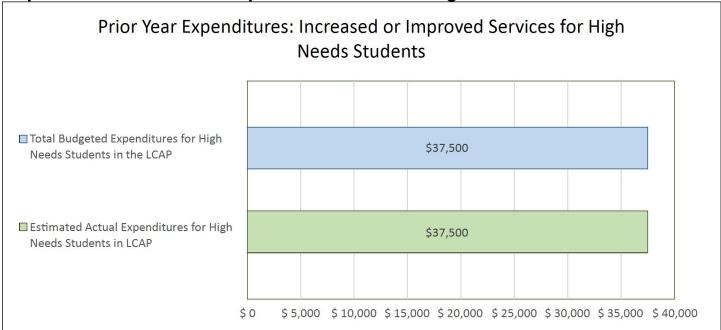

### **LCFF Budget Overview for Parents**

Update on Increased or Improved Services for High Needs Students in 2019-20

This chart compares what Rancho Santa Fe School District budgeted in the 2019-20 LCAP for actions and services that contributed to increasing or improving services for high needs students with what Rancho Santa Fe School District actually spent on actions and services that contributed to increasing or improving services for high needs students in the 2019-20 school year.

In 2019-20, Rancho Santa Fe School District's LCAP budgeted \$37,500 for planned actions to increase or improve services for high needs students. Rancho Santa Fe School District actually spent \$37,500 for actions to increase or improve services for high needs students in 2019-20.