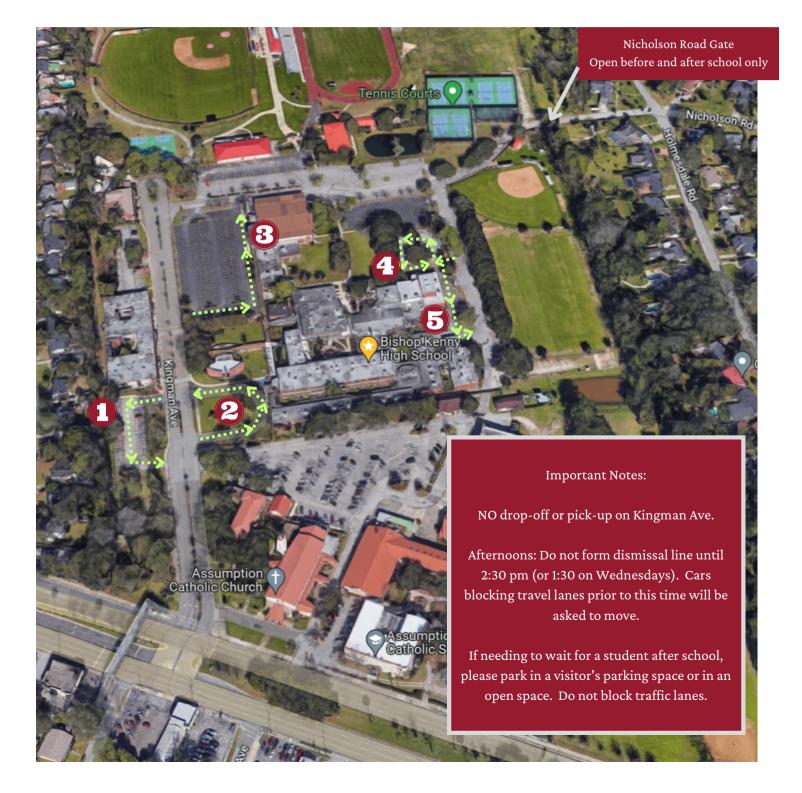

## Morning Drop-off / Afternoon Pick-up Locations

**South Faculty Parking Lot** (adjacent to 100 building) - please form two lines, pull forward to drop-off; in the afternoon, pull forward to the end of the parking lot.

Main Circle (in front of the Chapel / 200 building) - pull forward to the **Chapel** to drop-off. DO NOT stop in front of the 400 building. Moving traffic lane - **no parking or waiting.** Must remain clear for buses.

John A. Baldwin (Gym) Parking Lot - pull forward to the Gym entrance doors for drop-off and pick-up.

Carla Harris Center Parking Lot

500/600 Building Entrance Gates