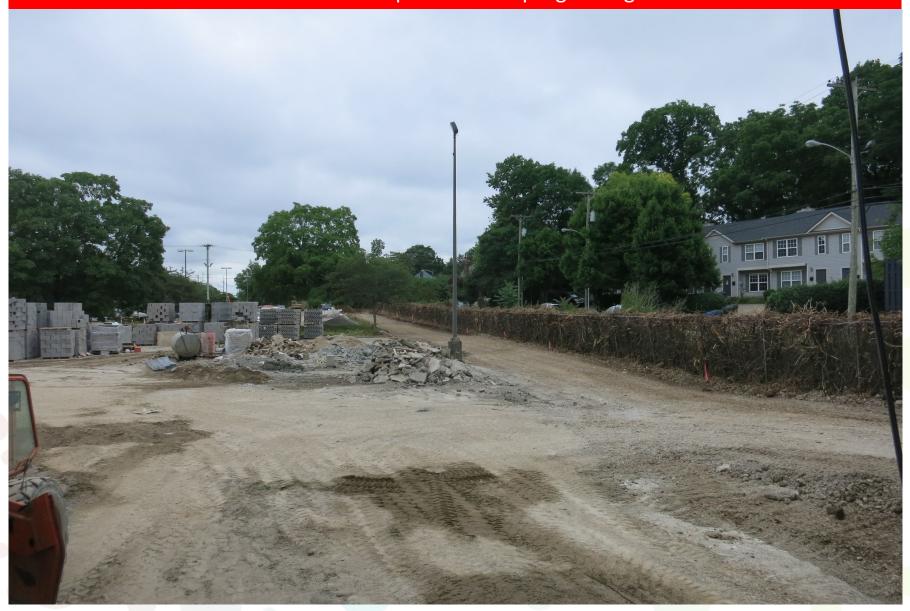

and MEP demolition continued
- Concrete slab work continued
- Masonry walls topped out and bracing continuing on Levels 3 and 4
- Ductwork installation continued on Levels 3 and 4
- Plumbing above ceiling continued on Levels 3 and 4
- Precast panels to continue cleaning and stain applied
- Site excavation to continue on bus loop
- Windows to start after fireproofing on roof decking
- Ductwork installation to continue
- Electrical and plumbing wall rough-Ins to continue with masonry

## Existing precast panels being stained



# Existing precast panels being stained on Midland

## Level 3 new steel being erected for floor projection





Week Ending June 23, 2023



Week Ending June 23, 2023



Week Ending June 23, 2023



Week Ending June 23, 2023

## New bus loop excavation progressing



### Rendered site plan





Week Ending June 23, 2023