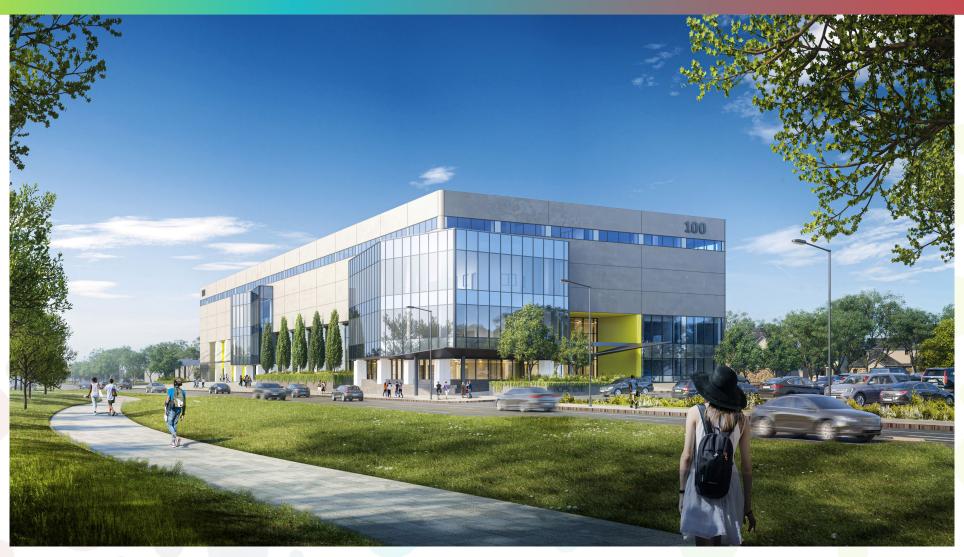

# Combined CTE @ Midland Ave.



Week Ending June 23, 2023

## Combined CTE @ Midland Ave.

## Current and Upcoming Work Effort:

- Exterior precast panel demolition complete and staining ongoing
- Site and MEP demolition continued
- Concrete slab work continued
- Masonry walls topped out and bracing continuing on Levels 3 and 4
- Ductwork installation continued on Levels 3 and 4
- Plumbing above ceiling continued on Levels 3 and 4
- Precast panels to continue cleaning and stain applied
- Site excavation to continue on bus loop
- Windows to start after fireproofing on roof decking
- Ductwork installation to continue
- Electrical and plumbing wall rough-Ins to continue with masonry

## Existing precast panels being stained



# Existing precast panels being stained on Midland

## Level 3 new steel being erected for floor