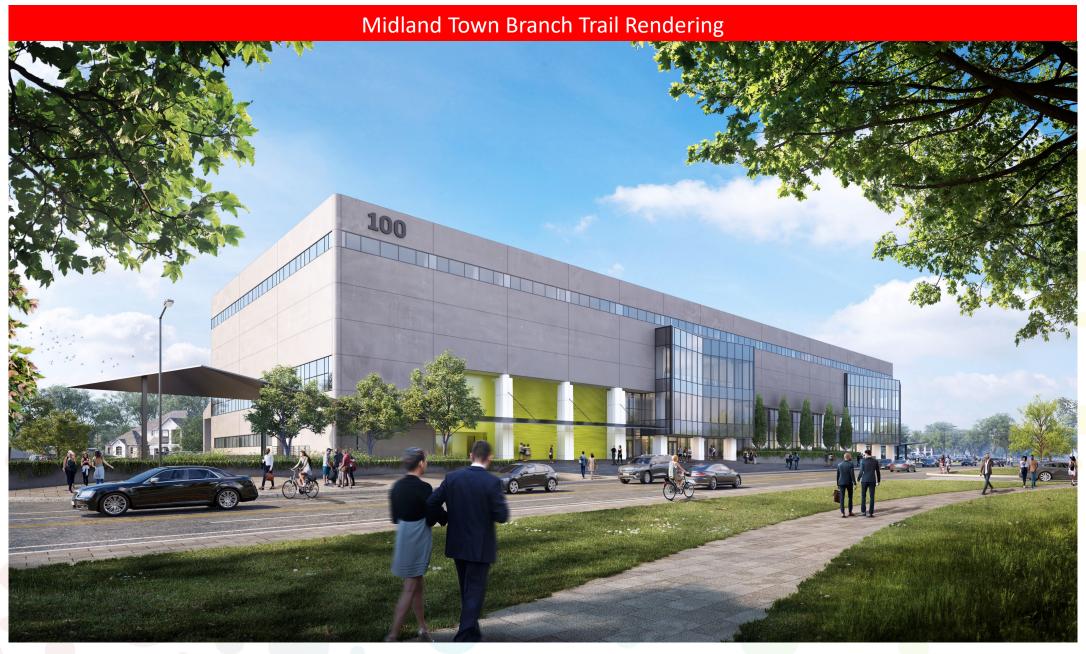

d
- Concrete slab work continued
- Masonry walls topped out and bracing continuing on Levels 3 and 4
- Ductwork installation continued on Levels 3 and 4
- Plumbing above ceiling continued on Levels 3 and 4
- Precast panels to continue cleaning and stain applied
- Site excavation to continue on bus loop
- Windows to start after fireproofing on roof decking
- Ductwork installation to continue
- Electrical and plumbing wall rough-Ins to continue with masonry

## Existing precast panels being stained



# Existing precast panels being stained on Midland

## Level 3 new steel being erected for floor projection





Week Ending June 23, 2023



Week Ending June 23, 2023



Week Ending June 23, 2023



Week Ending June 23, 2023

## New bus loop excavation progressing



### Rendered site plan





Week Ending June 23, 2023