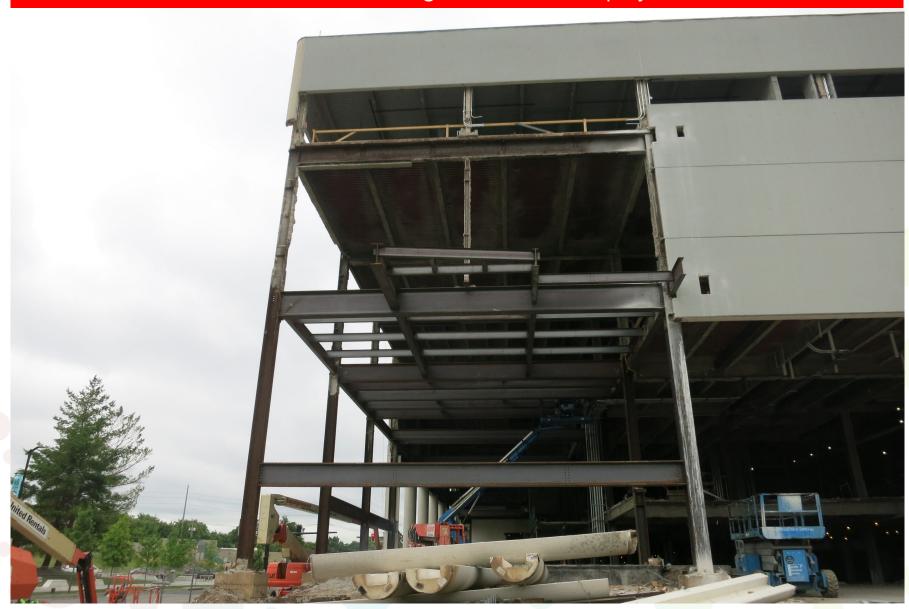

## Existing precast panels being stained

# Existing precast panels being stained on Midland