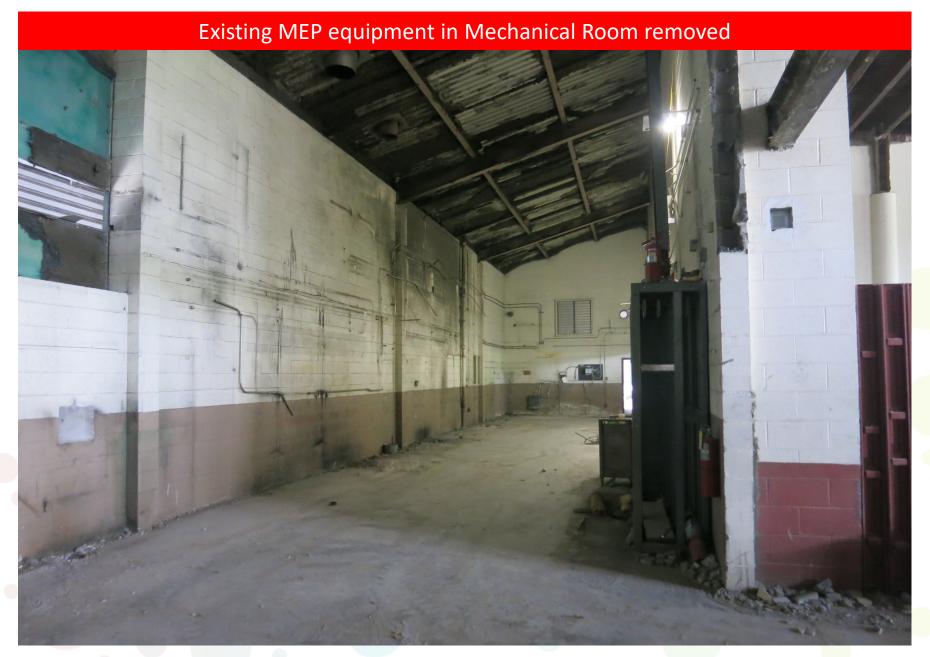

## Current and Upcoming Work Effort:

- Exterior precast panel demolition complete and staining ongoing
- Site and MEP demolition continued
- Concrete slab work continued
- Masonry walls topped out and bracing continuing on Levels 3 and 4
- Ductwork installation continued on Levels 3 and 4
- Plumbing above ceiling continued on Levels 3 and 4
- Precast panels to continue cleaning and stain applied
- Site excavation to continue on bus loop
- Windows to start after fireproofing on roof decking
- Ductwork installation to continue
- Electrical and plumbing wall rough-Ins to continue with masonry