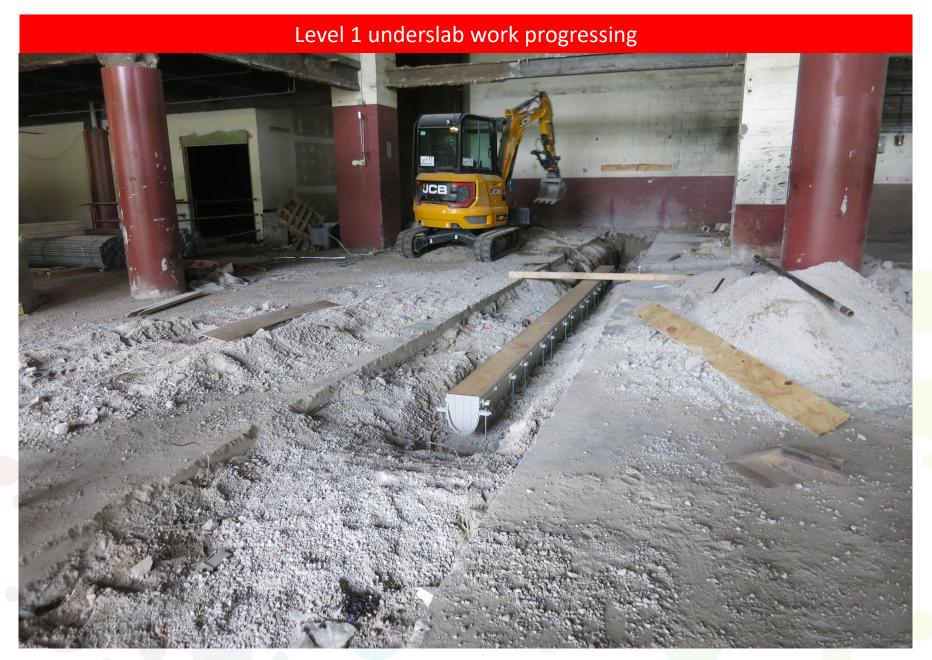

## Current and Upcoming Work Effort:

- Exterior precast panel demolition complete and staining ongoing
- Site and MEP demolition continued
- Concrete slab work continued
- Masonry walls topped out and bracing continuing on Levels 3 and 4
- Ductwork installation continued on Levels 3 and 4
- Plumbing above ceiling continued on Levels 3 and 4
- Precast panels to continue cleaning and stain applied
- Site excavation to continue on bus loop
- Windows to start after fireproofing on roof decking
- Ductwork installation to continue
- Electrical and plumbing wall rough-Ins to continue with masonry