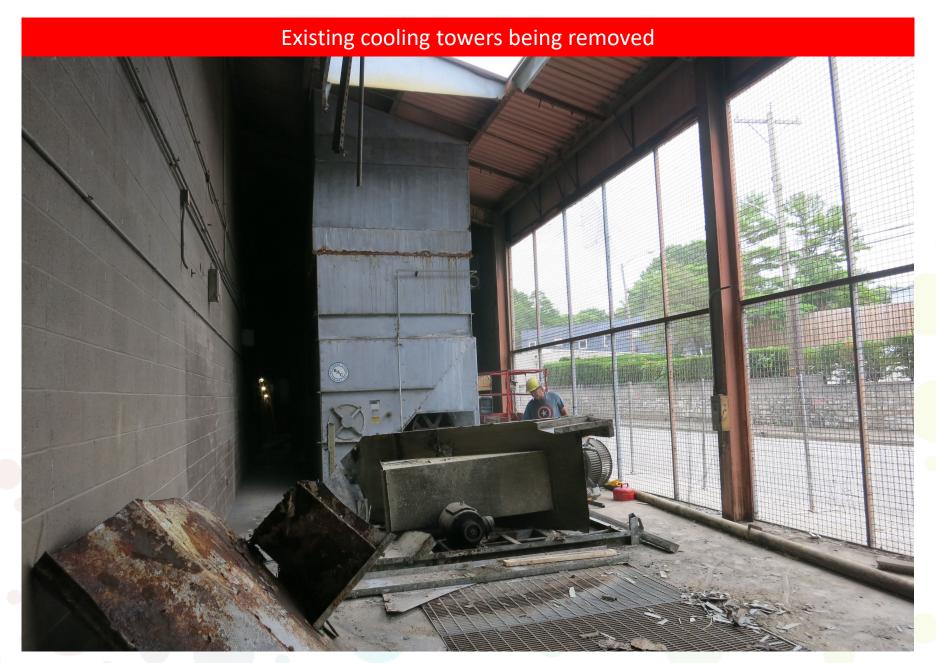

## Current and Upcoming Work Effort:

- Exterior precast panel demolition complete and staining ongoing
- Site and MEP demolition continued
- Concrete slab work continued
- Masonry walls topped out and bracing continuing on Levels 3 and 4
- Ductwork installation continued on Levels 3 and 4
- Plumbing above ceiling continued on Levels 3 and 4
- Precast panels to continue cleaning and stain applied
- Site excavation to continue on bus loop
- Windows to start after fireproofing on roof decking
- Ductwork installation to continue
- Electrical and plumbing wall rough-Ins to continue with masonry