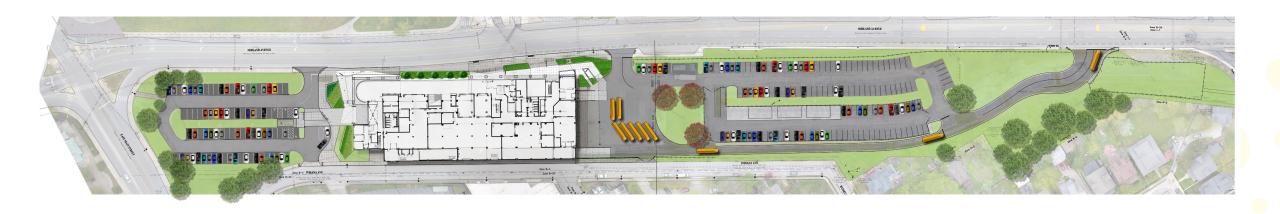

ued
- Concrete slab work continued
- Masonry walls topped out and bracing continuing on Levels 3 and 4
- Ductwork installation continued on Levels 3 and 4
- Plumbing above ceiling continued on Levels 3 and 4
- Precast panels to continue cleaning and stain applied
- Site excavation to continue on bus loop
- Windows to start after fireproofing on roof decking
- Ductwork installation to continue
- Electrical and plumbing wall rough-Ins to continue with masonry

## Existing precast panels being stained



# Existing precast panels being stained on Midland

## Level 3 new steel being erected for floor projection





Week Ending June 23, 2023



Week Ending June 23, 2023



Week Ending June 23, 2023



Week Ending June 23, 2023

## New bus loop excavation progressing



### Rendered site plan





Week Ending June 23, 2023