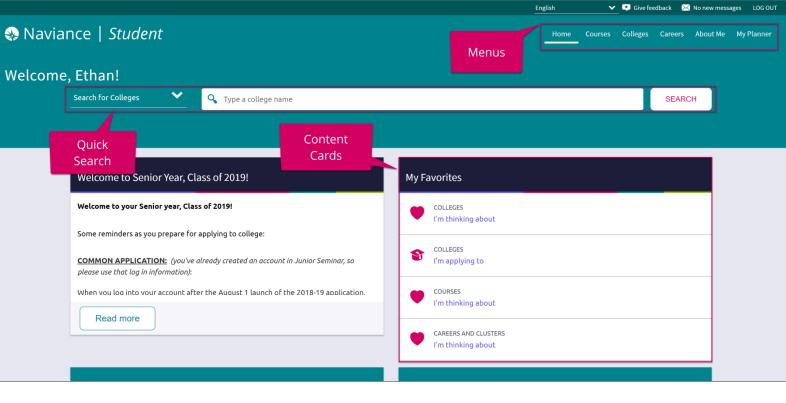

#### **Content Cards**

Content cards provide the framework for a mobile-friendly design.

#### Menu Navigation

With no tabs in sight, Naviance Student is modernized with menu navigation, making all of the features easy to find.

#### **Quick Search**

Use Quick Search to quickly locate colleges and careers of interest without navigating to the related menus.

- 1. Welcome Message: Look for important school-related messages.
- 2. My Favorites: Easily access lists of the colleges, courses, and careers you've favorited.
- 3. Important To-Dos and Tasks: Get easy access to upcoming or overdue To-Dos and Tasks.