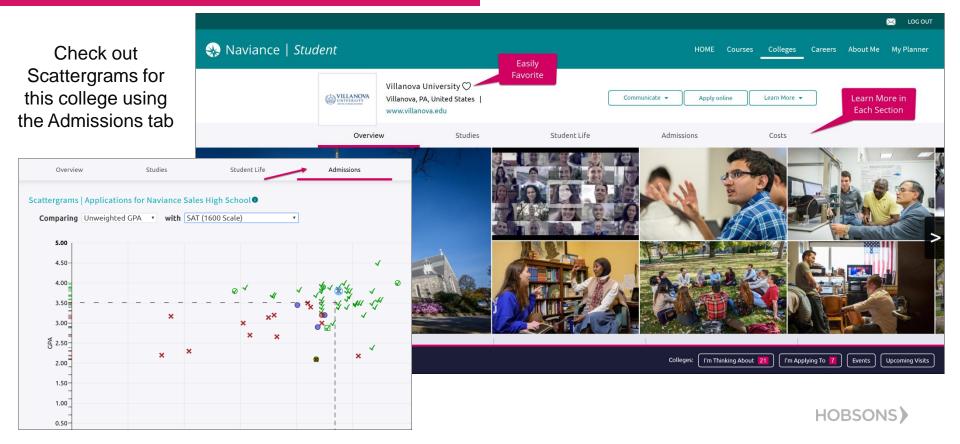

HOBSONS)

4. What's New: Search for and keep track of scholarships.

|                  | MORE COLLECE SEARCH OPTIONS |                               |
|------------------|-----------------------------|-------------------------------|
|                  | 1 Find Your Fit             | 2 Research Colleges           |
|                  |                             | COLLECTS<br>Fm Thinking About |
|                  | Super/Match®                | College Compare               |
|                  | College Match               | College Resources             |
|                  | Scattergrams                | Acceptance History            |
| Colleges<br>Page | Advanced College Search     | Enrichment Programs           |
| Concycs          | College Lookup<br>Show less | College Maps                  |
| And              |                             |                               |
| i aye            | Apply to Colleges           | Scholarships and Money        |
|                  | fouries<br>(mapping to      | Solourans<br>Tm Applying To   |
|                  | Letters of Recommendation   | Scholanning List              |
|                  | College Events              | Scholamhip Match              |
|                  | Manage Transcripts          | Netional Scholarship Search   |
|                  | Test scores                 | Showless                      |
|                  | Showless                    |                               |
|                  | College Visits              |                               |
|                  | Show more                   |                               |

SEARCH

HOBSONS)

- 1. Find Your Fit: Use tools like SuperMatch and Scattergrams to identify your best-fit college.
- 2. Research Colleges: Dig deeper into colleges of interest using tools like Acceptance History.
- 3. Apply to Colleges: Manage college applications and corresponding documentation.
- 4. Scholarships & Money: Search for and keep track of scholarships.

## New and Improved SuperMatch

Tooltips guide you through searching over 20 new filters to find your best-fit institution.

| SuperMatch College Search                                                                                                                   |                                                    |                                                                   |                      |                                                     | About SuperMatch 🛛 🛛 🥑                                                     |
|---------------------------------------------------------------------------------------------------------------------------------------------|----------------------------------------------------|-------------------------------------------------------------------|----------------------|-----------------------------------------------------|----------------------------------------------------------------------------|
| HI Choose Fit Criteria Location Academics                                                                                                   | Admission Diversity I                              | nstitution Characteristics Cost                                   | Student Life         | Athletics Resources                                 |                                                                            |
| Your Fit Criteria                                                                                                                           |                                                    |                                                                   |                      | Saved Searches Choose                               | one 🔻 Save Search Start Over                                               |
| 5 selected criteria<br>To refine your results, use the arrows to<br>move your criteria into the "Must Have" and<br>"Nice to Have" boxes.    | × Location [7] → × Ma<br>× Campus Surroundings [1] | Must Have                                                         |                      | N                                                   | ice to Have<br>▼ Offers Study Abroad ←                                     |
| Your Results Your results include 15 institut                                                                                               | <b>ions</b> with a fit score of 90% or al          | See WHY a College go                                              | ot                   |                                                     |                                                                            |
|                                                                                                                                             | Fit Score                                          | a Certain Fit Score.                                              |                      | Cost 💙                                              | Admission Info 💙                                                           |
| Western New England University         Springfield, MA, Small City         4 year, Private nonprofit         * PINNED $\heartsuit$ FAVORITE | 100%<br>Why?                                       | Coed<br>% Male/Female 55-45<br>Out of State 49%<br>Minorities 18% |                      | Tuition & Fees<br>\$31,730<br>Room & Board \$12,894 | Acceptance Rate 80%<br>Accepts Common App<br>App Fee \$40<br>Test Optional |
| Pin and Favorite<br>Colleges of Interest                                                                                                    |                                                    | e 1                                                               |                      | 1 PINNED V                                          | THINKING ABOUT   APPLYING TO                                               |
|                                                                                                                                             |                                                    |                                                                   | are your<br>Colleges |                                                     | HOE                                                                        |