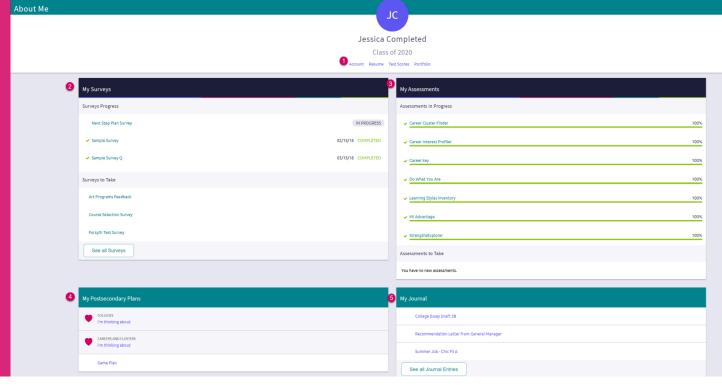

Music

After you've found videos of interest, you can watch them on any of your devices!

HOBSONS)

HOBSONS)

- 1. Accounts, Resumes, Test Scores & Portfolio: Quickly access these areas related to your info.
- 2. My Surveys: See your surveys in progress, their status, and ones that still need to be completed.
- 3. My Assessments: See assessments in progress, a % completed, and any you still need to take.
- 4. My Postsecondary Plans: Gain quick access to favorite colleges & careers, and the Game Plan.
- 5. My Journal: View your most recent journal entries or click to see all of them.

## Assessment Progress Indicators

Quickly realize any assessments you have not taken or need to complete.

| My Assessments               |      |
|------------------------------|------|
| Assessments in Progress      |      |
| ✓ Career Cluster Finder      | 100% |
| ✓ Career Interest Profiler   | 100% |
| ✓ Career key                 | 100% |
| ✓ Do What You Are            | 100% |
| ✓ Learning Styles Inventory  | 100% |
| ✓ MI Advantage               | 100% |
| ✓ StrengthsExplorer          | 100% |
| Assessments to Take          |      |
| You have no new assessments. |      |