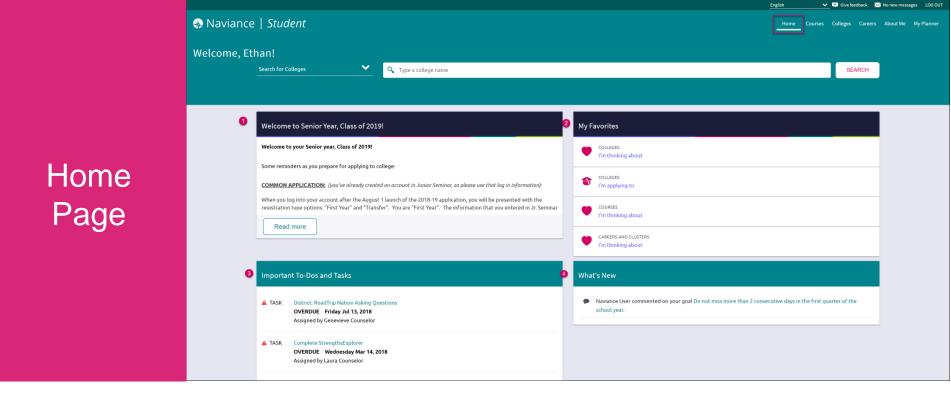

#### **Quick Search**

Use Quick Search to quickly locate colleges and careers of interest without navigating to the related menus.

- 1. Welcome Message: Look for important school-related messages.
- 2. My Favorites: Easily access lists of the colleges, courses, and careers you've favorited.
- 3. Important To-Dos and Tasks: Get easy access to upcoming or overdue To-Dos and Tasks.

HOBSONS)

4. What's New: Search for and keep track of scholarships.

|                  | MORE COLLECE SEARCH OPTIONS |                               |
|------------------|-----------------------------|-------------------------------|
|                  | 1 Find Your Fit             | 2 Research Colleges           |
|                  |                             | COLLECTS<br>Fm Thinking About |
|                  | Super/Match®                | College Compare               |
|                  | College Match               | College Resources             |
|                  | Scattergrams                | Acceptance History            |
| Colleges<br>Page | Advanced College Search     | Enrichment Programs           |
| Concycs          | College Lookup<br>Show less | College Maps                  |
| And              |                             |                               |
| i aye            | Apply to Colleges           | Scholarships and Money        |
|                  | fouries<br>(mapping to      | Solourans<br>Tm Applying To   |
|                  | Letters of Recommendation   | Scholanning List              |
|                  | College Events              | Scholamhip Match              |
|                  | Manage Transcripts          | Netional Scholarship Search   |
|                  | Test scores                 | Showless                      |
|                  | Showless                    |                               |
|                  | College Visits              |                               |
|                  | Show more                   |                               |

SEARCH

HOBSONS)

- 1. Find Your Fit: Use tools like SuperMatch and Scattergrams to identify your best-fit college.
- 2. Research Colleges: Dig deeper into colleges of interest using tools like Acceptance History.
- 3. Apply to Colleges: Manage college applications and corresponding documentation.
- 4. Scholarships & Money: Search for and keep track of scholarships.

Colleges

5. College Visits: Check out and sign up for colleges visiting the school.