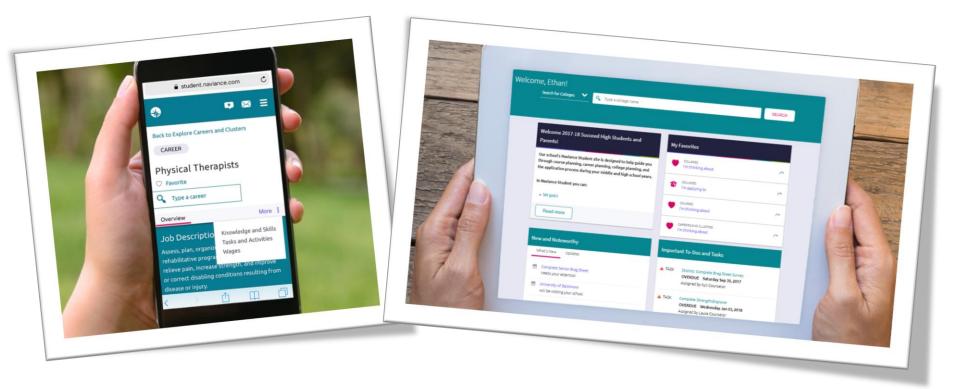

## What's New in Naviance Student

Author's Name • August 15, 2018

Naviance Student is a mobile-friendly Naviance experience that replaces Family Connection. While many of the features are familiar, it is redesigned to provide students the opportunity to engage in college and career planning more effectively and on any of their devices. It is an experience optimized for mobile devices, it is not a mobile app.

#### Ready to be Used on Any Device!

# How do you access Naviance Student?