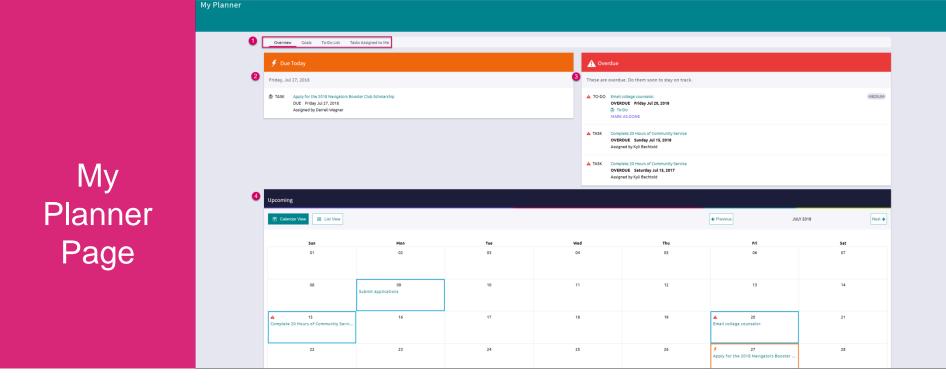

- 1. Planner Tabs: Quickly access, create and complete goals, to-dos, and tasks.
- 2. Due Today: View which tasks or to-do's are up for completion on today's date.
- 3. Overdue: View the to-do's and tasks that are overdue and work to complete them.
- 4. Upcoming Calendar: See a calendar or list view of your upcoming month of tasks and to-do items.

## Easily View and **Complete Tasks**

| Overview Goals To-Do List Tasks Assigned to Me                                                           |                                  |                                                   |                 |
|----------------------------------------------------------------------------------------------------------|----------------------------------|---------------------------------------------------|-----------------|
| < Back                                                                                                   |                                  | Ask a                                             |                 |
| Complete 20 Hours of Community Service                                                                   |                                  | Question Status: Overdue                          |                 |
| DUE Saturday Jul 15, 2017                                                                                |                                  | To complete this task, you need to add a comment. |                 |
| Task information                                                                                         | Drop files or click to Browse    |                                                   |                 |
| REQUIRED                                                                                                 | To-Dos                           |                                                   |                 |
| Description:                                                                                             | + Define your next to-do         |                                                   |                 |
| You are required to complete 20 hours of community services per year and at the end of the year, you are | No to-dos to show                | Once viewing a task                               | , find the due  |
| required to write a short essay on your activity.                                                        | Recent Updates                   | date, task requireme                              | •               |
| Add a comment                                                                                            | 📋 Jessica Completed started task | · ·                                               | •               |
| * My comment                                                                                             |                                  | section, area to asl                              | k a question,   |
| Start typing                                                                                             |                                  | how to complete an a                              | assigned task   |
| Add Comment                                                                                              |                                  | · ·                                               | <b>U</b>        |
|                                                                                                          |                                  | and add files, if ne                              | eded. Some      |
|                                                                                                          |                                  | tasks will have a Con                             | npleted button, |
|                                                                                                          |                                  | if it can be complet                              | •               |

if it can be completed manually.

button,