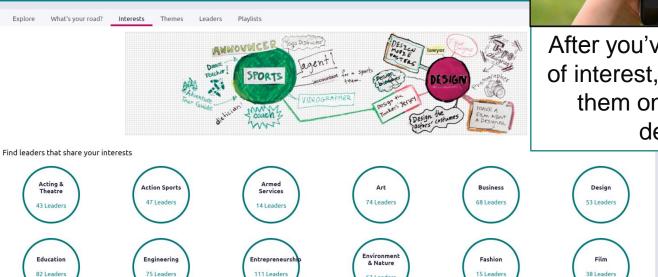

Option 2: The Request Transcripts option allows you to request a transcript for any of the colleges on your list.

HOBSONS)

|                 | Careers                                    |                                                                                                                                                                                                                              |
|-----------------|--------------------------------------------|------------------------------------------------------------------------------------------------------------------------------------------------------------------------------------------------------------------------------|
|                 | Q Type a career                            | SEARCH                                                                                                                                                                                                                       |
|                 | MORE CAREER SEARCH OPTIONS                 |                                                                                                                                                                                                                              |
|                 |                                            |                                                                                                                                                                                                                              |
|                 | Explore Careers and Interests              | 2 Roadtrip Nation Interview Archive                                                                                                                                                                                          |
|                 | CAREERS AND CLUSTERS<br>I'm thinking about |                                                                                                                                                                                                                              |
| Corooro         | Career Cluster Finder                      |                                                                                                                                                                                                                              |
| Careers         | Do What You Are                            |                                                                                                                                                                                                                              |
| Careers<br>Page | Career Key                                 |                                                                                                                                                                                                                              |
| i ugo           | Career Interest Profiler                   |                                                                                                                                                                                                                              |
|                 |                                            |                                                                                                                                                                                                                              |
|                 |                                            | 0:00/2:54                                                                                                                                                                                                                    |
|                 |                                            | What's in the Archive?                                                                                                                                                                                                       |
|                 |                                            | Roadtrip Nation has gone on <b>52 roadtrips</b> and interviewed <b>687 leaders</b> creating <b>5,340</b> videos on struggle, triumph, and self discovery that have been broken into <b>48 themes</b> and <b>29 interests</b> |
|                 |                                            | Explore More                                                                                                                                                                                                                 |

- 1. Explore Careers and Interests: Participate in career-related assessments and view your favorite careers and clusters.
- 2. Roadtrip Nation Interview Archive: Access over 5,000 videos that focus on various interests and themes related to careers.

## **RTN** Videos are Now Mobile-Compatible

Government

**Roadtrip Nation Interview Archive** 

Food

Journalism

63 Leaders

Law

Medicine