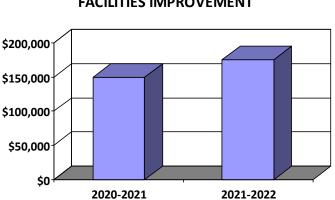

## KENNETT CONSOLIDATED SCHOOL DISTRICT GENERAL FUND FINAL BUDGET 2021-2022 SUMMARY OF REVENUES AND EXPENDITURES (by function)

| FUNCTION        | DESCRIPTION                              | 2019-2020<br>ACTUAL | 2020-2021<br>BUDGET | 2021-2022<br>BUDGET | % CHANGE<br>OVER<br>BUDGET | % OF EACH<br>CATEGORY<br>TO TOTAL |
|-----------------|------------------------------------------|---------------------|---------------------|---------------------|----------------------------|-----------------------------------|
| <b>REVENUES</b> |                                          |                     |                     |                     |                            |                                   |
| 6000            | Local Sources                            | \$ 68,614,707       | \$68,234,858        | \$ 70,299,578       | 3.03%                      | 77.91%                            |
| 7000            | State Sources                            | 18,292,080          | 18,465,724          | 18,695,166          | 1.24%                      | 20.72%                            |
| 8000            | Federal Sources                          | 1,274,335           | 1,149,440           | 1,241,608           | 8.02%                      | 1.38%                             |
| 9000            | Other Sources                            | 4,200               | 0                   | 0                   | 0.00%                      | 0.00%                             |
| 0000            | Fund Balance Appropriation               | 0                   | 350,000             | 0                   | -100.00%                   | 0.00%                             |
|                 | Total Revenue                            | \$ 88,185,322       | \$ 88,200,022       | \$90,236,352        | 2.31%                      | 100.00%                           |
| EXPENDITURE     | <u>s</u>                                 |                     |                     |                     |                            |                                   |
| 1000            | Instruction                              | \$ 47,470,066       | \$51,618,743        | \$51,807,929        | 0.37%                      | 62.69%                            |
| 2000            | Support Services                         | 24,819,144          | 27,327,859          | 29,166,779          | 6.73%                      | 35.29%                            |
| 3000            | Operation of Non-Instructional Svcs.     | 1,525,931           | 1,504,495           | 1,488,567           | -1.06%                     | 1.80%                             |
| 4000            | Facilities Acq., Constr. & Improv. Svcs. | 226,027             | 150,000             | 175,000             | 16.67%                     | 0.21%                             |
|                 | Total Expenditures                       | 74,041,168          | 80,601,097          | 82,638,275          | 2.53%                      | 100.00%                           |
| OTHER EXPEN     | DITURES AND FINANCING USES               |                     |                     |                     |                            |                                   |
| 5100            | Debt Service                             | 7,521,736           | 7,508,925           | 7,508,077           | -0.01%                     | 98.82%                            |
| 5200            | Interfund Transfers Out                  | 6,622,782           | 0                   | 0                   | 0.00%                      | 0.00%                             |
| 5900            | Budgetary Reserve                        | 0                   | 90,000              | 90,000              | 0.00%                      | 1.18%                             |
|                 | Total Other Financing Uses               | 14,144,518          | 7,598,925           | 7,598,077           | -0.01%                     | 100.00%                           |
|                 | TOTAL EXPENDITURES &                     |                     |                     |                     |                            |                                   |
|                 | OTHER FINANCING USES                     | \$ 88,185,687       | \$ 88,200,022       | \$ 90,236,352       | 2.31%                      | 100.00%                           |