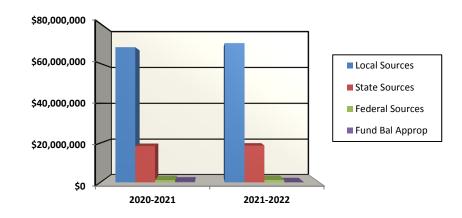

## KENNETT CONSOLIDATED SCHOOL DISTRICT GENERAL FUND FINAL BUDGET 2021-2022 SUMMARY OF REVENUES AND EXPENDITURES (by function)

| FUNCTION        | DESCRIPTION                              | 2019-2020<br>ACTUAL | 2020-2021<br>BUDGET | 2021-2022<br>BUDGET | % CHANGE<br>OVER<br>BUDGET | % OF EACH<br>CATEGORY<br>TO TOTAL |
|-----------------|------------------------------------------|---------------------|---------------------|---------------------|----------------------------|-----------------------------------|
| <b>REVENUES</b> |                                          |                     |                     |                     |                            |                                   |
| 6000            | Local Sources                            | \$ 68,614,707       | \$68,234,858        | \$ 70,299,578       | 3.03%                      | 77.91%                            |
| 7000            | State Sources                            | 18,292,080          | 18,465,724          | 18,695,166          | 1.24%                      | 20.72%                            |
| 8000            | Federal Sources                          | 1,274,335           | 1,149,440           | 1,241,608           | 8.02%                      | 1.38%                             |
| 9000            | Other Sources                            | 4,200               | 0                   | 0                   | 0.00%                      | 0.00%                             |
| 0000            | Fund Balance Appropriation               | 0                   | 350,000             | 0                   | -100.00%                   | 0.00%                             |
|                 | Total Revenue                            | \$ 88,185,322       | \$ 88,200,022       | \$90,236,352        | 2.31%                      | 100.00%                           |
| EXPENDITURE     | <u>s</u>                                 |                     |                     |                     |                            |                                   |
| 1000            | Instruction                              | \$ 47,470,066       | \$51,618,743        | \$51,807,929        | 0.37%                      | 62.69%                            |
| 2000            | Support Services                         | 24,819,144          | 27,327,859          | 29,166,779          | 6.73%                      | 35.29%                            |
| 3000            | Operation of Non-Instructional Svcs.     | 1,525,931           | 1,504,495           | 1,488,567           | -1.06%                     | 1.80%                             |
| 4000            | Facilities Acq., Constr. & Improv. Svcs. | 226,027             | 150,000             | 175,000             | 16.67%                     | 0.21%                             |
|                 | Total Expenditures                       | 74,041,168          | 80,601,097          | 82,638,275          | 2.53%                      | 100.00%                           |
| OTHER EXPEN     | DITURES AND FINANCING USES               |                     |                     |                     |                            |                                   |
| 5100            | Debt Service                             | 7,521,736           | 7,508,925           | 7,508,077           | -0.01%                     | 98.82%                            |
| 5200            | Interfund Transfers Out                  | 6,622,782           | 0                   | 0                   | 0.00%                      | 0.00%                             |
| 5900            | Budgetary Reserve                        | 0                   | 90,000              | 90,000              | 0.00%                      | 1.18%                             |
|                 | Total Other Financing Uses               | 14,144,518          | 7,598,925           | 7,598,077           | -0.01%                     | 100.00%                           |
|                 | TOTAL EXPENDITURES &                     |                     |                     |                     |                            |                                   |
|                 | OTHER FINANCING USES                     | \$ 88,185,687       | \$ 88,200,022       | \$ 90,236,352       | 2.31%                      | 100.00%                           |

## KENNETT CONSOLIDATED SCHOOL DISTRICT GENERAL FUND FINAL BUDGET 2021-2022 COMPARISON OF REVENUES 2020-2021 BUDGET TO 2021-2022 BUDGET

|                       |                                                                            | 2010 2020           | 2020 2021            | 2021 2022              | CHANGE C           |                  |
|-----------------------|----------------------------------------------------------------------------|---------------------|----------------------|------------------------|--------------------|------------------|
| FUNCTION/<br>OBJECT   | DESCRIPTION                                                                | 2019-2020<br>ACTUAL | 2020-2021<br>BUDGET  | 2021-2022<br>BUDGET    | BUDGE<br>\$        | 1<br>%           |
|                       |                                                                            |                     |                      |                        |                    |                  |
| <u>6000 REVENUE</u>   |                                                                            |                     |                      |                        |                    |                  |
| 6111                  | Current Real Estate Taxes                                                  | \$ 59,768,574       | \$ 60,906,993        | \$61,994,211           | \$1,087,218        | 1.79%            |
| 6112                  | Interim Real Estate Taxes                                                  | 593,037             | 250,000              | 450,000                | 200,000            | 80.00%           |
| 6113<br>6151          | Public Utility Realty Taxes<br>Earned Income                               | 59,237<br>3,968,816 | 60,000               | 60,000                 | 0                  | 0.00%            |
| 6153                  | Realty Transfer Tax                                                        | 1,166,477           | 3,884,500<br>900,000 | 4,500,000<br>1,000,000 | 615,500<br>100,000 | 15.85%<br>11.11% |
| 6411                  | Delinquent Real Estate Taxes                                               | 1,372,252           | 1,325,000            | 1,352,000              | 27,000             | 2.04%            |
| 6510                  | Earnings on Investments                                                    | 593,415             | 100,000              | 40,000                 | (60,000)           | -60.00%          |
| 6710                  | Revenue from LEA Activities                                                | 23,126              | 30,000               | 25,000                 | (5,000)            | -16.67%          |
| 6832                  | Revenue from Intermediary Sources/IDEA                                     | 655,058             | 500,000              | 600,000                | 100,000            | 20.00%           |
| 6910                  | Rentals                                                                    | 76,748              | 70,865               | 70,867                 | 2                  | 0.00%            |
| 6920                  | Contributions and Donations                                                | 137,079             | 25,000               | 25,000                 | 0                  | 0.00%            |
| 6940                  | Tuition from Patrons                                                       | 10,020              | 17,500               | 17,500                 | 0                  | 0.00%            |
| 6960                  | Servies Provided Other Local Governments                                   | 113,697             | 95,000               | 95,000                 | 0                  | 0.00%            |
| 6990                  | Refunds and Other Miscellaneous Revenue                                    | 77,173              | 70,000               | 70,000                 | 0                  | 0.00%            |
| TOTAL LOCAL           | L SOURCES                                                                  | 68,614,707          | 68,234,858           | 70,299,578             | 2,064,720          | 3.03%            |
| 7000 CT ATE CO        | NIDCES                                                                     |                     |                      |                        |                    |                  |
| 7000 STATE SC<br>7110 | Basic Education Funding-Formula                                            | 5,949,350           | 5,951,408            | 5,951,408              | 0                  | 0.00%            |
| 7110                  | Basic Education Funding-Formula<br>Basic Education Funding-Social Security | 1,159,972           | 1,219,473            | 1,257,657              | 38,184             | 3.13%            |
| 7160                  | Tuition for Orphans                                                        | 25,238              | 1,219,475            | 1,237,037              | 0                  | 0.00%            |
| 7250                  | Migratory Children                                                         | 3,188               | 0                    | 0                      | 0                  | 0.00%            |
| 7271                  | Special Education Funds for School-Aged Pupils                             | 1,922,312           | 1,941,234            | 1,941,234              | 0                  | 0.00%            |
| 7310                  | Transportation (Public & Nonpublic)                                        | 1,400,222           | 1,360,000            | 1,300,000              | (60,000)           | -4.41%           |
| 7320                  | Rental & Sinking Fund Payments Reimbursement                               | 500,678             | 507,684              | 496,542                | (11,142)           | -2.19%           |
| 7330                  | Health Services Reimbursement                                              | 82,383              | 84,000               | 83,000                 | (1,000)            | -1.19%           |
| 7340                  | State Property Tax Reduction Allocation                                    | 1,456,490           | 1,458,019            | 1,476,813              | 18,794             | 1.29%            |
| 7361                  | School Safety and Security Grants                                          | 45,000              | 0                    | 0                      | 0                  | 0.00%            |
| 7505                  | Ready to Learn Block Grant                                                 | 400,617             | 400,617              | 400,617                | 0                  | 0.00%            |
| 7820                  | State Share of Retirement Contributions                                    | 5,346,630           | 5,543,289            | 5,787,895              | 244,606            | 4.41%            |
| TOTAL STATE           | SOURCES                                                                    | 18,292,080          | 18,465,724           | 18,695,166             | 229,442            | 1.24%            |
| 8000 FEDERAL          | SOURCES                                                                    |                     |                      |                        |                    |                  |
| 8514                  | Title I - Improving Academic Achievement                                   | 621,107             | 600,000              | 649,000                | 49,000             | 8.17%            |
| 8515                  | Title II - Improving Teacher Quality                                       | 125,770             | 120,325              | 126,508                | 6,183              | 5.14%            |
| 8516                  | Title III - Language Instruction for LEP Students                          | 97,728              | 120,115              | 131,400                | 11,285             | 9.40%            |
| 8517                  | Title IV - 21st Century Schools                                            | 45,183              | 44,000               | 44,700                 | 700                | 1.59%            |
| 8741                  | Elementary & Secondary School Emergency Relief Fund                        | 66,477              | 0                    | 0                      | 0                  | 0.00%            |
| 8749                  | Other CARES Act Funding                                                    | 49,481              | 0                    | 0                      | 0                  | 0.00%            |
| 8810                  | School-Based Access Medicaid Reimbursement                                 | 250,773             | 250,000              | 275,000                | 25,000             | 10.00%           |
| 8820                  | Medical Asst. Reimb. For Admin. Claiming                                   | 17,815              | 15,000               | 15,000                 | 0                  | 0.00%            |
| TOTAL FEDEF           | RAL SOURCES                                                                | 1,274,335           | 1,149,440            | 1,241,608              | 92,168             | 8.02%            |
| AAAA OTHED CA         | OUDGEG                                                                     |                     |                      |                        |                    |                  |
| 9000 OTHER SO         |                                                                            | 0                   | 0                    | 0                      | 0                  | 0.00%            |
| 9120<br>9130          | Proceeds from Refunding Bonds<br>Bond Premiums                             | 0                   | 0                    | 0                      | 0                  | 0.00%            |
| 9400                  | Sale of Capital Assets                                                     | 4,200               | 0                    | 0                      | 0                  | 0.00%            |
| TOTAL OTHER           |                                                                            | 4,200               | 0                    | 0                      | 0                  | 0.00%            |
|                       |                                                                            | -,                  |                      |                        | -                  |                  |
|                       | PPROPRIATIONS                                                              |                     |                      |                        |                    |                  |
|                       | Fund Balance Appropriation                                                 | 0                   | 350,000              | 0                      | (350,000)          | -100.00%         |
| TOTAL OTHER           | R APPROPRIATIONS                                                           | 0                   | 350,000              | 0                      | (350,000)          | -100.00%         |
| TOTAL ALL D           | EVENUE SOURCES                                                             | \$ 88,185,322       | \$ 88,200,022        | \$90,236,352           | \$2,036,330        | 2.31%            |
| I UTAL ALL K          | ETENUE SUURCES                                                             | φ 00,103,322        | \$ 00,200,022        | \$ 70,230,332          | \$ 2,030,330       | 2.3170           |