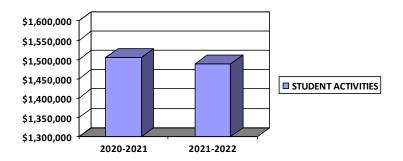

## KENNETT CONSOLIDATED SCHOOL DISTRICT GENERAL FUND FINAL BUDGET 2021-2022 SUMMARY OF REVENUES AND EXPENDITURES (by function)

| FUNCTION        | DESCRIPTION                              | 2019-2020<br>ACTUAL | 2020-2021<br>BUDGET | 2021-2022<br>BUDGET | % CHANGE<br>OVER<br>BUDGET | % OF EACH<br>CATEGORY<br>TO TOTAL |
|-----------------|------------------------------------------|---------------------|---------------------|---------------------|----------------------------|-----------------------------------|
| <b>REVENUES</b> |                                          |                     |                     |                     |                            |                                   |
| 6000            | Local Sources                            | \$ 68,614,707       | \$68,234,858        | \$ 70,299,578       | 3.03%                      | 77.91%                            |
| 7000            | State Sources                            | 18,292,080          | 18,465,724          | 18,695,166          | 1.24%                      | 20.72%                            |
| 8000            | Federal Sources                          | 1,274,335           | 1,149,440           | 1,241,608           | 8.02%                      | 1.38%                             |
| 9000            | Other Sources                            | 4,200               | 0                   | 0                   | 0.00%                      | 0.00%                             |
| 0000            | Fund Balance Appropriation               | 0                   | 350,000             | 0                   | -100.00%                   | 0.00%                             |
|                 | Total Revenue                            | \$ 88,185,322       | \$ 88,200,022       | \$90,236,352        | 2.31%                      | 100.00%                           |
| EXPENDITURE     | <u>s</u>                                 |                     |                     |                     |                            |                                   |
| 1000            | Instruction                              | \$ 47,470,066       | \$51,618,743        | \$51,807,929        | 0.37%                      | 62.69%                            |
| 2000            | Support Services                         | 24,819,144          | 27,327,859          | 29,166,779          | 6.73%                      | 35.29%                            |
| 3000            | Operation of Non-Instructional Svcs.     | 1,525,931           | 1,504,495           | 1,488,567           | -1.06%                     | 1.80%                             |
| 4000            | Facilities Acq., Constr. & Improv. Svcs. | 226,027             | 150,000             | 175,000             | 16.67%                     | 0.21%                             |
|                 | Total Expenditures                       | 74,041,168          | 80,601,097          | 82,638,275          | 2.53%                      | 100.00%                           |
| OTHER EXPEN     | DITURES AND FINANCING USES               |                     |                     |                     |                            |                                   |
| 5100            | Debt Service                             | 7,521,736           | 7,508,925           | 7,508,077           | -0.01%                     | 98.82%                            |
| 5200            | Interfund Transfers Out                  | 6,622,782           | 0                   | 0                   | 0.00%                      | 0.00%                             |
| 5900            | Budgetary Reserve                        | 0                   | 90,000              | 90,000              | 0.00%                      | 1.18%                             |
|                 | Total Other Financing Uses               | 14,144,518          | 7,598,925           | 7,598,077           | -0.01%                     | 100.00%                           |
|                 | TOTAL EXPENDITURES &                     |                     |                     |                     |                            |                                   |
|                 | OTHER FINANCING USES                     | \$ 88,185,687       | \$ 88,200,022       | \$ 90,236,352       | 2.31%                      | 100.00%                           |