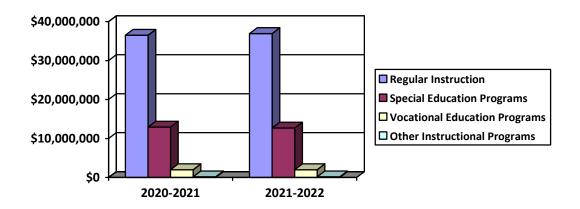

## KENNETT CONSOLIDATED SCHOOL DISTRICT GENERAL FUND FINAL BUDGET 2021-2022 COMPARISON OF EXPENDITURES 2020-2021 BUDGET TO 2021-2022 BUDGET

| FUNCTION/                  |                                                                     | 2019-2020     | 2020-2021          | 2021-2022     | CHANGE<br>BUDG |           |
|----------------------------|---------------------------------------------------------------------|---------------|--------------------|---------------|----------------|-----------|
| OBJECT                     | DESCRIPTION                                                         | ACTUAL        | BUDGET             | BUDGET        | \$             | 1E I<br>% |
|                            |                                                                     |               |                    |               | <br>           |           |
| 1100 REGULAR               |                                                                     |               |                    |               |                |           |
| 100                        | Personnel Services-Salaries                                         | \$ 19,058,473 | \$ 19,188,349      | \$ 19,443,718 | \$<br>255,369  | 1.33%     |
| 200                        | Personnel Services-Employee Benefits                                | 11,704,067    | 12,975,383         | 13,153,639    | 178,256        | 1.37%     |
| 300                        | Purchased Professional and Technical Services                       | 33,614        | 58,149             | 58,149        | 0              | 0.00%     |
| 400                        | Purchased Property Services                                         | 1,548         | 3,500              | 3,500         | 0              | 0.00%     |
| 500                        | Other Purchased Services                                            | 3,209,604     | 3,812,000          | 3,831,000     | 19,000         | 0.50%     |
| 600                        | Supplies                                                            | 457,604       | 438,468            | 412,337       | (26,131)       | -5.96%    |
| 700                        | Property                                                            | 22,842        | 29,500             | 29,500        | 0              | 0.00%     |
| 800                        | Other Objects                                                       | 10,672        | 0                  | -             | <br>0          | 0.00%     |
| TOTAL REGUL                | AR PROGRAMS                                                         | 34,498,424    | 36,505,349         | 36,931,843    | 426,494        | 1.17%     |
| 1200 SPECIAL I             | PROGRAMS                                                            |               |                    |               |                |           |
| 100                        | Personnel Services-Salaries                                         | 2,643,609     | 2,685,753          | 2,698,555     | 12,802         | 0.48%     |
| 200                        | Personnel Services-Employee Benefits                                | 1,570,606     | 1,746,513          | 1,751,418     | 4,905          | 0.28%     |
| 300                        | Purchased Professional and Technical Services                       | 4,101,510     | 5,402,751          | 5,402,751     | 0              | 0.00%     |
| 400                        | Purchased Property Services                                         | 0             | 2,000              | 2,000         | 0              | 0.00%     |
| 500                        | Other Purchased Services                                            | 2,511,826     | 3,026,977          | 2,776,977     | (250,000)      | -8.26%    |
| 600                        | Supplies                                                            | 34,224        | 46,999             | 46,999        | 0              | 0.00%     |
| 700                        | Property                                                            | 1,098         | 20,000             | 20,000        | 0              | 0.00%     |
| 800                        | Other Objects                                                       | 0             | 4,500              | 4,500         | 0              | 0.00%     |
| TOTAL SPECIA               | 5                                                                   | 10,862,874    | 12,935,493         | 12,703,200    | <br>(232,293)  | -1.80%    |
| 1300 VOCATIO               | NAL PROGRAMS                                                        |               |                    |               |                |           |
| 500                        | Other Purchased Services                                            | 1,910,214     | 2,003,218          | 1,998,203     | (5,015)        | -0.25%    |
|                            | TIONAL PROGRAMS                                                     | 1,910,214     | 2,003,218          | 1,998,203     | <br>(5,015)    | -0.25%    |
| 1400 OTHER IN              | STRUCTIONAL PROGRAMS                                                |               |                    |               |                |           |
| 1400 OTHER IN<br>100       | Personnel Services-Salaries                                         | 56,860        | 0                  | 0             | 0              | 0.00%     |
| 200                        | Personnel Services-Employee Benefits                                | 24.097        | 0                  | 0             | 0              | 0.00%     |
| 200<br>300                 | Purchased Professional and Technical Services                       | 12,593        | 62,753             | 62,753        | 0              | 0.00%     |
| 500                        | Other Purchased Services                                            | 97,713        | 111,930            | 111,930       | 0              | 0.00%     |
| 500<br>600                 | Supplies                                                            | 6,217         | 0                  | 0             | 0              | 0.00%     |
| 800                        | Other Objects                                                       | 0,217         | 0                  | 0             | 0              |           |
|                            | R INSTRUCTIONAL PROGRAMS                                            | 197,481       | 174,683            | 174,683       | <br>0 -        | 0.00%     |
|                            |                                                                     |               |                    |               |                |           |
| <u>1500 NONPUBL</u><br>300 | IC SCHOOL PROGRAMS<br>Purchased Professional and Technical Services | 1.074         | 0                  | 0             | 0              | 0.000/    |
|                            | BLIC SCHOOL PROGRAMS                                                | 1,074         | 0                  | 0             | <br>0          | 0.00%     |
|                            |                                                                     | -,            | -                  | -             | -              |           |
| 2100 SUPPORT<br>100        | SERVICES-STUDENTS<br>Personnel Services-Salaries                    | 1,419,681     | 1,436,742          | 1,664,572     | 227,830        | 15.86%    |
| 200                        | Personnel Services-Employee Benefits                                | 843,568       | 988,659            | 1,105,649     | 116,990        | 11.83%    |
| 200                        | Purchased Professional and Technical Services                       | 236,299       | 988,639<br>295,900 | 301,900       | 6,000          | 2.03%     |
| 300<br>500                 | Other Purchased Services                                            | 236,299       | 295,900<br>5,100   |               | 6,000<br>0     | 2.03%     |
| 500<br>600                 |                                                                     |               |                    | 5,100         | 0              | 0.00%     |
|                            | Supplies                                                            | 9,780         | 14,000             | 14,000        |                |           |
| 700                        | Property                                                            | 0             | 1,000              | 1,000         | 0              | 0.00%     |
| 800                        | Other Objects                                                       | 140           | 750                | 750           | <br>0          | 0.00%     |
| IUIAL SUPPO                | RT SERVICES-STUDENTS                                                | 2,512,718     | 2,742,151          | 3,092,971     | 350,820        | 12.79%    |