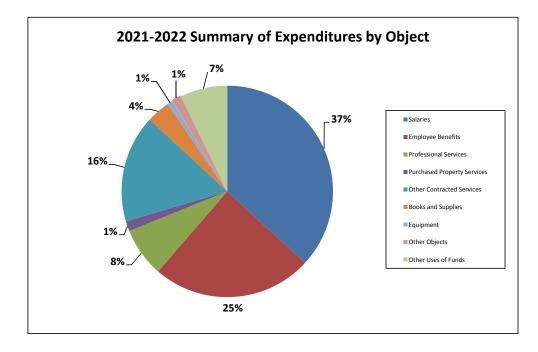

## KENNETT CONSOLIDATED SCHOOL DISTRICT GENERAL FUND FINAL BUDGET 2021-2022 SUMMARY OF EXPENDITURES AND OTHER FINANCING USES (by object)

|        |                             |               |               |               | % CHANGE | % OF EACH |
|--------|-----------------------------|---------------|---------------|---------------|----------|-----------|
|        |                             | 2019-2020     | 2020-2021     | 2021-2022     | OVER     | CATEGORY  |
| OBJECT | DESCRIPTION                 | ACTUAL        | BUDGET        | BUDGET        | BUDGET   | TO TOTAL  |
| 100    | Salaries                    | \$ 31,960,299 | \$ 32,123,302 | \$ 33,219,002 | 3.41%    | 36.81%    |
| 200    | Employee Benefits           | 19,455,942    | 21,497,826    | 22,137,681    | 2.98%    | 24.53%    |
| 300    | Professional Services       | 5,076,835     | 6,553,244     | 6,804,569     | 3.84%    | 7.54%     |
| 400    | Purchased Property Services | 1,231,952     | 1,315,207     | 1,383,207     | 5.17%    | 1.53%     |
| 500    | Other Purchased Services    | 12,807,989    | 14,908,927    | 14,852,714    | -0.38%   | 16.46%    |
| 600    | Supplies                    | 2,706,249     | 3,196,366     | 3,248,204     | 1.62%    | 3.60%     |
| 700    | Property                    | 605,019       | 776,250       | 760,787       | -1.99%   | 0.84%     |
| 800    | Other Objects               | 1,703,621     | 1,628,900     | 1,314,188     | -19.32%  | 1.46%     |
| 900    | Other Uses of Funds         | 12,637,782    | 6,200,000     | 6,516,000     | 5.10%    | 7.22%     |
|        | TOTAL EXPENDITURES          | \$ 88,185,687 | \$ 88,200,022 | \$ 90,236,352 | 2.31%    | 100.00%   |