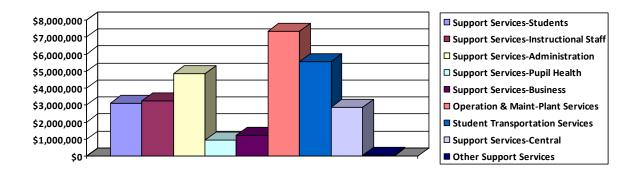

## KENNETT CONSOLIDATED SCHOOL DISTRICT GENERAL FUND FINAL BUDGET 2021-2022 SUMMARY OF GENERAL FUND BUDGET

|                                                             | GENERAL<br>FUND |
|-------------------------------------------------------------|-----------------|
| REVENUES                                                    |                 |
| Local Taxes                                                 | \$69,356,211    |
| Interest on Investments                                     | 40,000          |
| Other Local Revenue                                         | 903,367         |
| State Revenue                                               | 18,695,166      |
| Federal Revenue                                             | 1,241,608       |
| TOTAL REVENUES                                              | \$90,236,352    |
| <u>EXPENDITURES</u>                                         |                 |
| Regular Programs                                            | \$36,931,843    |
| Special Programs                                            | 12,703,200      |
| Vocational Programs                                         | 1,998,203       |
| Other Instructional Programs                                | 174,683         |
| Support Services-Students                                   | 3,092,971       |
| Support Services-Instructional Staff                        | 3,263,357       |
| Support Services-Administration                             | 4,860,043       |
| Support Services-Pupil Health                               | 931,015         |
| Support Services-Business                                   | 1,221,964       |
| Operation and Maintenance of Plant Services                 | 7,347,162       |
| Student Transportation Services                             | 5,558,375       |
| Support Services-Central                                    | 2,854,341       |
| Other Support Services                                      | 37,551          |
| Student Activities                                          | 1,488,567       |
| Facilities Acquisition, Construction & Improvement Services | 175,000         |
| Debt Service Interest/Other Expenditures                    | 992,077         |
| Debt Service Principal                                      | 6,516,000       |
| Budgetary Reserve                                           | 90,000          |
| TOTAL EXPENDITURES                                          | \$90,236,352    |
| Deficiency of revenues under expenditures                   | \$ 0            |
| OTHER FINANCING SOURCES (USES)                              |                 |
| Net Change in Fund Balances                                 | \$ 0            |
| Fund Balance - Beginning Estimated                          | 6,683,210       |
| Fund Balance - Ending Estimated                             | \$ 6,683,210    |