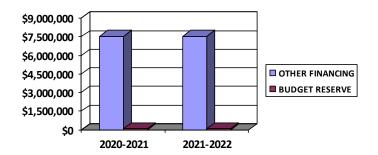

## KENNETT CONSOLIDATED SCHOOL DISTRICT GENERAL FUND FINAL BUDGET 2021-2022 SUMMARY OF REVENUES AND EXPENDITURES (by function)

| FUNCTION        | DESCRIPTION                              | 2019-2020<br>ACTUAL | 2020-2021<br>BUDGET | 2021-2022<br>BUDGET | % CHANGE<br>OVER<br>BUDGET | % OF EACH<br>CATEGORY<br>TO TOTAL |
|-----------------|------------------------------------------|---------------------|---------------------|---------------------|----------------------------|-----------------------------------|
| <b>REVENUES</b> |                                          |                     |                     |                     |                            |                                   |
| 6000            | Local Sources                            | \$ 68,614,707       | \$68,234,858        | \$ 70,299,578       | 3.03%                      | 77.91%                            |
| 7000            | State Sources                            | 18,292,080          | 18,465,724          | 18,695,166          | 1.24%                      | 20.72%                            |
| 8000            | Federal Sources                          | 1,274,335           | 1,149,440           | 1,241,608           | 8.02%                      | 1.38%                             |
| 9000            | Other Sources                            | 4,200               | 0                   | 0                   | 0.00%                      | 0.00%                             |
| 0000            | Fund Balance Appropriation               | 0                   | 350,000             | 0                   | -100.00%                   | 0.00%                             |
|                 | Total Revenue                            | \$ 88,185,322       | \$ 88,200,022       | \$90,236,352        | 2.31%                      | 100.00%                           |
| EXPENDITURE     | <u>s</u>                                 |                     |                     |                     |                            |                                   |
| 1000            | Instruction                              | \$ 47,470,066       | \$51,618,743        | \$51,807,929        | 0.37%                      | 62.69%                            |
| 2000            | Support Services                         | 24,819,144          | 27,327,859          | 29,166,779          | 6.73%                      | 35.29%                            |
| 3000            | Operation of Non-Instructional Svcs.     | 1,525,931           | 1,504,495           | 1,488,567           | -1.06%                     | 1.80%                             |
| 4000            | Facilities Acq., Constr. & Improv. Svcs. | 226,027             | 150,000             | 175,000             | 16.67%                     | 0.21%                             |
|                 | Total Expenditures                       | 74,041,168          | 80,601,097          | 82,638,275          | 2.53%                      | 100.00%                           |
| OTHER EXPEN     | DITURES AND FINANCING USES               |                     |                     |                     |                            |                                   |
| 5100            | Debt Service                             | 7,521,736           | 7,508,925           | 7,508,077           | -0.01%                     | 98.82%                            |
| 5200            | Interfund Transfers Out                  | 6,622,782           | 0                   | 0                   | 0.00%                      | 0.00%                             |
| 5900            | Budgetary Reserve                        | 0                   | 90,000              | 90,000              | 0.00%                      | 1.18%                             |
|                 | Total Other Financing Uses               | 14,144,518          | 7,598,925           | 7,598,077           | -0.01%                     | 100.00%                           |
|                 | TOTAL EXPENDITURES &                     |                     |                     |                     |                            |                                   |
|                 | OTHER FINANCING USES                     | \$ 88,185,687       | \$ 88,200,022       | \$ 90,236,352       | 2.31%                      | 100.00%                           |