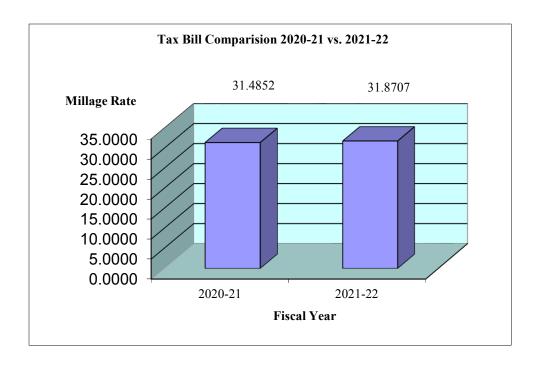

0</u>   |  |  |  |  |
| Total                          | \$1,599,439,196               | 8,824      | \$181,260        |  |  |  |  |
| 2021-22 Average Home           | eowner Assessment             |            | \$181,260        |  |  |  |  |
| Tax Bill Calculation:          |                               |            |                  |  |  |  |  |
| Base Bill @ 2020-21 N          | 5,707                         |            |                  |  |  |  |  |
| 2021-22 Millage Increa         | 70                            |            |                  |  |  |  |  |
| (Total Millage 2021-22         | 2 = 31.8707 Mills)            |            |                  |  |  |  |  |
| Total Average Tax Bill         | 2021-22                       | _          | \$5,777          |  |  |  |  |



| Assessed Property<br>Value | 2020-2021<br>Property Tax | 2021-2022<br>Property Tax | Tax Increase |
|----------------------------|---------------------------|---------------------------|--------------|
| 100,000                    | 3,149                     | 3,187                     | 39           |
| 125,000                    | 3,936                     | 3,984                     | 48           |
| 150,000                    | 4,723                     | 4,781                     | 58           |
| 175,000                    | 5,510                     | 5,577                     | 67           |
| 181,260                    | 5,707                     | 5,777                     | 70           |
| 200,000                    | 6,297                     | 6,374