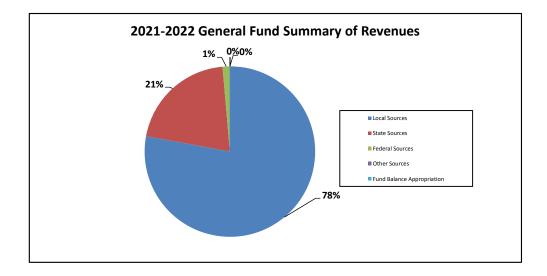

## KENNETT CONSOLIDATED SCHOOL DISTRICT GENERAL FUND FINAL BUDGET 2021-2022 SUMMARY OF REVENUES AND EXPENDITURES (by function)

| FUNCTION        | DESCRIPTION                              | 2019-2020<br>ACTUAL | 2020-2021<br>BUDGET | 2021-2022<br>BUDGET | % CHANGE<br>OVER<br>BUDGET | % OF EACH<br>CATEGORY<br>TO TOTAL |
|-----------------|------------------------------------------|---------------------|---------------------|---------------------|----------------------------|-----------------------------------|
| <b>REVENUES</b> |                                          |                     |                     |                     |                            |                                   |
| 6000            | Local Sources                            | \$ 68,614,707       | \$68,234,858        | \$ 70,299,578       | 3.03%                      | 77.91%                            |
| 7000            | State Sources                            | 18,292,080          | 18,465,724          | 18,695,166          | 1.24%                      | 20.72%                            |
| 8000            | Federal Sources                          | 1,274,335           | 1,149,440           | 1,241,608           | 8.02%                      | 1.38%                             |
| 9000            | Other Sources                            | 4,200               | 0                   | 0                   | 0.00%                      | 0.00%                             |
| 0000            | Fund Balance Appropriation               | 0                   | 350,000             | 0                   | -100.00%                   | 0.00%                             |
|                 | Total Revenue                            | \$ 88,185,322       | \$ 88,200,022       | \$90,236,352        | 2.31%                      | 100.00%                           |
| EXPENDITURE     | <u>s</u>                                 |                     |                     |                     |                            |                                   |
| 1000            | Instruction                              | \$ 47,470,066       | \$51,618,743        | \$51,807,929        | 0.37%                      | 62.69%                            |
| 2000            | Support Services                         | 24,819,144          | 27,327,859          | 29,166,779          | 6.73%                      | 35.29%                            |
| 3000            | Operation of Non-Instructional Svcs.     | 1,525,931           | 1,504,495           | 1,488,567           | -1.06%                     | 1.80%                             |
| 4000            | Facilities Acq., Constr. & Improv. Svcs. | 226,027             | 150,000             | 175,000             | 16.67%                     | 0.21%                             |
|                 | Total Expenditures                       | 74,041,168          | 80,601,097          | 82,638,275          | 2.53%                      | 100.00%                           |
| OTHER EXPEN     | DITURES AND FINANCING USES               |                     |                     |                     |                            |                                   |
| 5100            | Debt Service                             | 7,521,736           | 7,508,925           | 7,508,077           | -0.01%                     | 98.82%                            |
| 5200            | Interfund Transfers Out                  | 6,622,782           | 0                   | 0                   | 0.00%                      | 0.00%                             |
| 5900            | Budgetary Reserve                        | 0                   | 90,000              | 90,000              | 0.00%                      | 1.18%                             |
|                 | Total Other Financing Uses               | 14,144,518          | 7,598,925           | 7,598,077           | -0.01%                     | 100.00%                           |
|                 | TOTAL EXPENDITURES &                     |                     |                     |                     |                            |                                   |
|                 | OTHER FINANCING USES                     | \$ 88,185,687       | \$ 88,200,022       | \$ 90,236,352       | 2.31%                      | 100.00%                           |