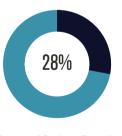

#### Mathematics

53rd

66%

Achievement Percentile Nat'l Avg = 50th

Percent of Students Meeting Growth Projection Nat'l Avg = 50

MAP Math Measure, Spring 2023 Grades 1-5

State Assessments

Percent of Students Exceeding Rigorous College Readiness Standards in ELA State Avg = 51% Spring, 2022