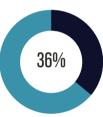

Percent of Students Exceeding Rigorous College Readiness Standards in Math State Avg = 38% Spring, 2022

Percent of Students Exceeding Standards in Science State Avg = 50% Spring, 2022, Grade 5