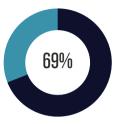

#### **Regular Attendance**

Percent of Students Averaging Less Than Two Absences Per Month State Avg = 67% 2021-22