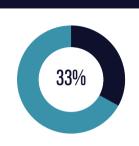

Percent of Students Exceeding Rigorous College Readiness Standards in Math State Avg = 38% Spring, 2022

Percent of Students Exceeding Standards in Science State Avg = 50% Spring, 2022, Grade 5