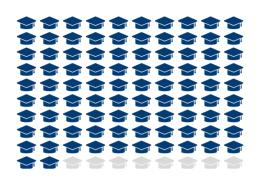

# Mt Spokane High School Scorecard

#### **State Assessments**

# 84%

Percent of Students Showing Foundational Grade Lvl Knowledge and Above in ELA State Avg = 70% Spring, 2024, Grade 10



Percent of Students Showing Foundational Grade Lvl Knowledge and Above in Math State Avg = 63% Spring, 2024, Grade 10



Percent of Students Showing Foundational Grade Lvl Knowledge and Above in Science State Avg = 62% Spring, 2024, Grade 11

#### Four-Year Graduation Rate

92%

State Avg = 84%. 2022-23 School Year



# 9th Grade On Track to Graduate



State Average - 70% Spring, 2023

## **Regular Attendance**



State Average = 69% All Grades, 2022-23 School Year

## **Student-to-Teacher Ratio**



17.5 to 1 2022-23 School Year

# Teacher Avg Yrs of Experience

16.2 Years

State Average = 13.0 2023-24 School Year

1489

Student Enrollment

85

Classroom Teachers

# Mt Spokane High School

6015 E Mt Spokane Park Dr Mead, WA 99021 509-465-7200 mtspokanehs.mead354.org