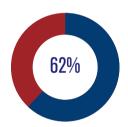

Percent of Students Showing Foundational Grade Lvl Knowledge and Above in Science State Avg = 62% Spring, 2024, Grade 11