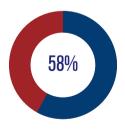

# Mt Spokane High School Scorecard

#### **State Assessments**

# 84%

Percent of Students Showing Foundational Grade Lvl Knowledge and Above in ELA State Avg = 70% Spring, 2024, Grade 10



Percent of Students Showing Foundational Grade Lvl Knowledge and Above in Math State Avg = 63% Spring, 2024, Grade 10



Percent of Students Showing Foundational Grade Lvl Knowledge and Above in Science State Avg = 62% Spring, 2024, Grade 11

#### Four-Year Graduation Rate

92%

State Avg = 84%. 2022-23 School Year



# 9th Grade On Track to Graduate



State Average - 70% Spring, 2023

## **Regular Attendance**



State Average = 69% All Grades, 2022-23 School Year

## **Student-to-Teacher Ratio**



17.5 to 1 2022-23 School Year

# Teacher Avg Yrs of Experience

16.2 Years

State Average = 13.0 2023-24 School Year

1489

Student Enrollment

85

Classroom Teachers

# Mt Spokane High School

6015 E Mt Spokane Park Dr Mead, WA 99021 509-465-7200 mtspokanehs.mead354.org