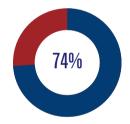

# Mt Spokane High School Scorecard

#### **State Assessments**

# 84%

Percent of Students Showing Foundational Grade Lvl Knowledge and Above in ELA State Avg = 70% Spring, 2024, Grade 10



Percent of Students Showing Foundational Grade Lvl Knowledge and Above in Math State Avg = 63% Spring, 2024, Grade 10



Percent of Students Showing Foundational Grade Lvl Knowledge and Above in Science State Avg = 62% Spring, 2024, Grade 11

#### Four-Year Graduation Rate

92%

State Avg = 84%. 2022-23 School Year



# 9th Grade On Track to Graduate



State Average - 70% Spring, 2023

## **Regular Attendance**



State Average = 69% All Grades, 2022-23 School Year

## **Student-to-Teacher Ratio**



17.5 to 1 2022-23 School Year

# Teacher Avg Yrs of Experience

16.2 Years

State Average = 13.0 2023-24 School Year

1489

Student Enrollment

85

Classroom Teachers

# Mt Spokane High School

6015 E Mt Spokane Park Dr Mead, WA 99021 509-465-7200 mtspokanehs.mead354.org