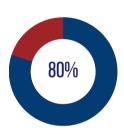

# Mt Spokane High School Scorecard

#### **State Assessments**

# 84%

Percent of Students Showing Foundational Grade Lvl Knowledge and Above in ELA State Avg = 70% Spring, 2024, Grade 10



Percent of Students Showing Foundational Grade Lvl Knowledge and Above in Math State Avg = 63% Spring, 2024, Grade 10



Percent of Students Showing Foundational Grade Lvl Knowledge and Above in Science State Avg = 62% Spring, 2024, Grade 11

#### Four-Year Graduation Rate

92%

State Avg = 84%. 2022-23 School Year



# 9th Grade On Track to Graduate



State Average - 70% Spring, 2023

## **Regular Attendance**



State Average = 69% All Grades, 2022-23 School Year

## **Student-to-Teacher Ratio**



17.5 to 1 2022-23 School Year

# Teacher Avg Yrs of Experience

16.2 Years

State Average = 13.0 2023-24 School Year

1489

Student Enrollment

85

Classroom Teachers

# Mt Spokane High School

6015 E Mt Spokane Park Dr Mead, WA 99021 509-465-7200 mtspokanehs.mead354.org