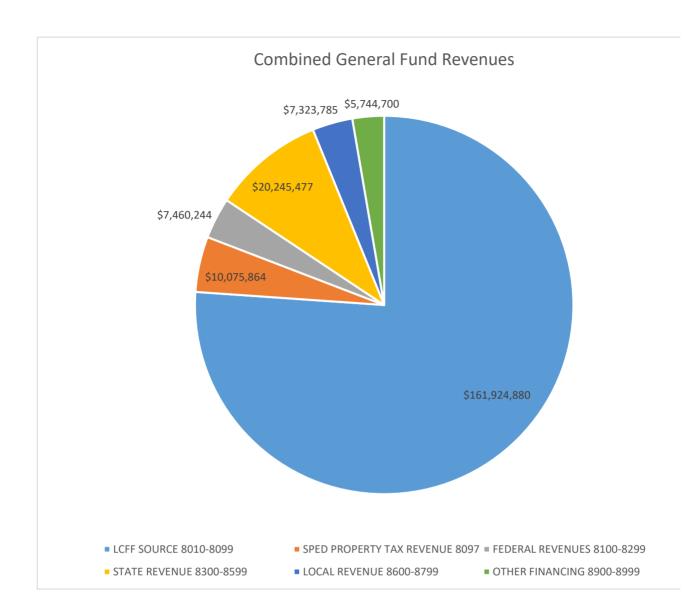

#### FY 2023-2024 MULTI-YEAR PROJECTION ADOPTED BUDGET GENERAL FUNDS (01-09)

|                                              | 2023-24       | 2024-25        | 2025-26     | 2026-27          | 2027-28       |
|----------------------------------------------|---------------|----------------|-------------|------------------|---------------|
| District Enrollment                          | 13,526        | 12,716         | 11,881      | 11,201           | 10,560        |
| Estimated Average Daily Attendance (P-2 ADA) | 13,120        | 12,345         | 11,535      | 10,875           | 10,875        |
| Funded ADA                                   | 14,354        | 13,289         | 12,820      | 12,344           | 12,344        |
| COLA                                         | 8.22%         | 3.94%          | 3.29%       | 3.19%            | 3.19%         |
| Cola Augmentation                            | 0.22/0        | 0.0 1/0        | 0.2070      | 012070           | 0.2570        |
| AUDITED BEGINNING FUND BALANCE, 7/1          | \$ 51,644,225 | \$ 41,274,875  | 27,537,769  | \$ 26,242,603    | \$ 34,819,207 |
| DESCRIPTION REVENUE                          | <i>\</i>      | ÷ .=,=: .,e: e |             | <i>↓</i> _0,,000 | <i>\</i>      |
| LCFF SOURCE 8010-8099                        | 161,924,880   | 171,667,064    | 180,017,921 | 188,373,426      | 188,373,426   |
| SPED PROPERTY TAX REVENUE 8097               | 10,075,864    | 10,472,853     | 10,850,923  | 11,245,897       | 11,644,001    |
| FEDERAL REVENUES 8100-8299                   | 7,460,244     | 5,541,394      | 5,541,394   | 5,541,394        | 5,541,394     |
| STATE REVENUE 8300-8599                      | 20,245,477    | 18,645,775     | 18,779,620  | 18,913,666       | 19,051,988    |
| LOCAL REVENUE 8600-8799                      | 7,323,785     | 7,382,371      | 7,437,058   | 7,488,825        | 7,545,095     |
| OTHER FINANCING 8900-8999*****               | 5,744,700     | 953,509        | 953,509     | 953,509          | 953,409       |
| TOTAL REVENUE                                | 212,774,950   | 214,662,966    | 223,580,425 | 232,516,716      | 233,109,314   |
| DESCRIPTION EXPENDITURES                     | , ,           | , , ,          | , ,         | , ,              | , ,           |
| CERTIFICATED SALARIES                        | 91,062,126    | 96,237,737     | 93,929,866  | 92,285,148       | 93,640,273    |
| CLASSIFIED SALARIES                          | 39,894,337    | 42,547,384     | 43,062,927  | 43,586,204       | 44,205,896    |
| EMPLOYEE BENEFITS                            | 54,482,199    | 59,215,725     | 59,507,632  | 59,943,595       | 61,140,047    |
| BOOKS & SUPPLIES                             | 15,240,773    | 12,922,705     | 11,910,675  | 11,910,674       | 11,910,674    |
| SERVICES & OTHER OPERATING                   | 20,976,811    | 17,763,710     | 16,751,680  | 16,501,680       | 16,751,680    |
| CAPITAL OUTLAY                               | 1,496,763     | 0              | 0           | 0                | 0             |
| OTHER OUTGO                                  | (8,709)       | (287,189)      | (287,189)   | (287,189)        | (287,189)     |
| TOTAL EXPENDITURES                           | 223,144,300   | 228,400,072    | 224,875,591 | 223,940,113      | 227,361,381   |
| REVENUE LESS EXPENDITURES                    | (10,369,350)  | (13,737,106)   | (1,295,166) | 8,576,604        | 5,747,933     |
| ESTIMATED ENDING FUND BALANCE                | 41,274,875    | 27,537,769     | 26,242,603  | 34,819,207       | 40,567,140    |
| COMPONENTS OF ENDING BALANCE (GASB 54)       |               |                |             |                  |               |
| Nonspendable (Working Capital)               | 367,053       | 367,053        | 367,053     | 367,053          | 367,053       |
| Restricted Categorical Program's Carryover   | 14,927,487    | 8,672,520      | 4,292,024   | 0                | 0             |
| Unrestricted Various Program's Carryover**** | 12,476,131    | 3,579,987      | 3,579,987   | 3,579,987        | 3,579,987     |
| 3% Reserve for Economic Uncertainties        | 6,694,329     | 6,852,002      | 6,746,268   | 6,718,203        | 6,820,841     |
| Additional Board Reserve                     | 6,809,875     | 8,066,207      | 11,257,271  | 15,675,808       | 15,915,297    |
| Total Reserve                                | 13,504,204    | 14,918,209     | 18,003,539  | 22,394,010       | 22,736,140    |
| Reserve Total %                              | 6.05%         | 6.53%          | 8.01%       | 10.00%           | 10.00%        |
| Unassigned Fund Balance                      | 0             | 0              | 0           | 8,478,156        | 13,883,961    |