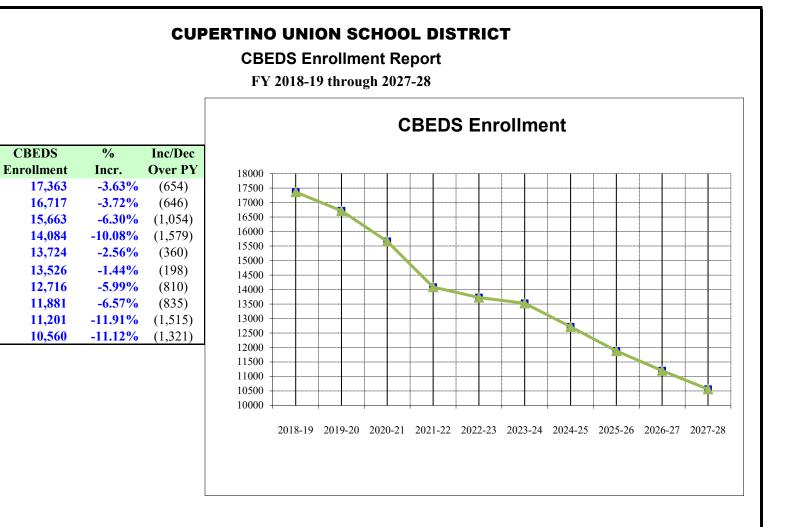

### **ADA and Enrollment Historic Data**

The average daily attendance is a calculation of the number of students in class on an average day. The ADA determined for the attendance period ended before April 15 (P-2 ADA) is the base for the LCFF calculation. Before the P-2 ADA is available, the district uses the CBEDS (California Basic Educational Data System) enrollment in October and the percentage of ADA as of CBEDS enrollment historic data to project the P-2 ADA.

The charts on the following pages demonstrate the historical data of the district's CBEDS enrollment, Average Daily Attendance (ADA) at P-2, and Percentage of P-2 ADA vs CBEDS Enrollment over the last 10 years and the estimated enrollment for the next 5 years using the district's conservative demographer's report.

\* Estimates using the latest 2022 demographer's report

FISCAL

YEAR

2018-19

2019-20

2020-21

2021-22

2022-23

2023-24 \*

2024-25 \*

2025-26 \*

2026-27 \*

2027-28 \*