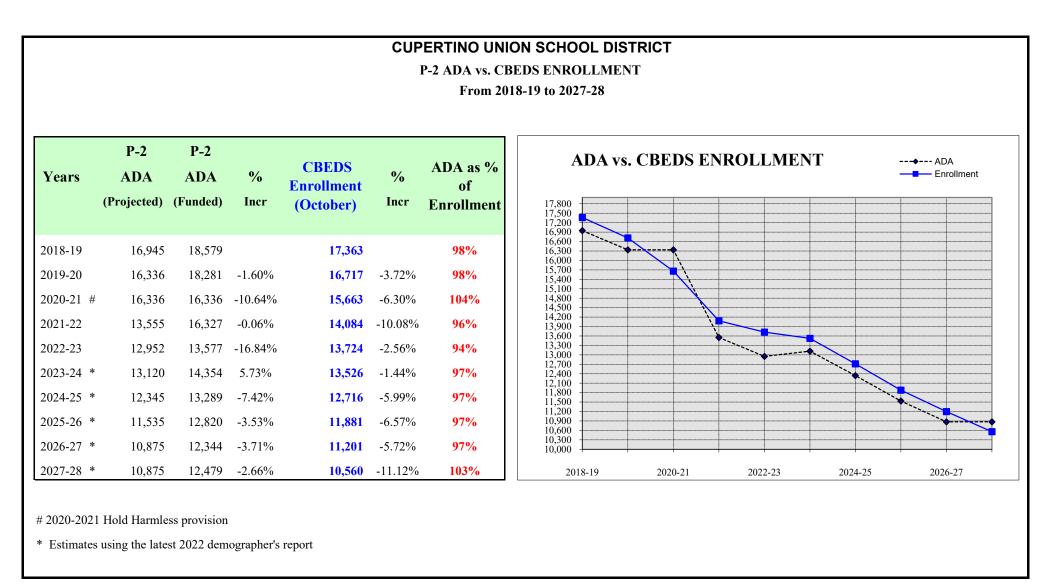

### **ADA and Enrollment Historic Data**

The average daily attendance is a calculation of the number of students in class on an average day. The ADA determined for the attendance period ended before April 15 (P-2 ADA) is the base for the LCFF calculation. Before the P-2 ADA is available, the district uses the CBEDS (California Basic Educational Data System) enrollment in October and the percentage of ADA as of CBEDS enrollment historic data to project the P-2 ADA.

The charts on the following pages demonstrate the historical data of the district's CBEDS enrollment, Average Daily Attendance (ADA) at P-2, and Percentage of P-2 ADA vs CBEDS Enrollment over the last 10 years and the estimated enrollment for the next 5 years using the district's conservative demographer's report.