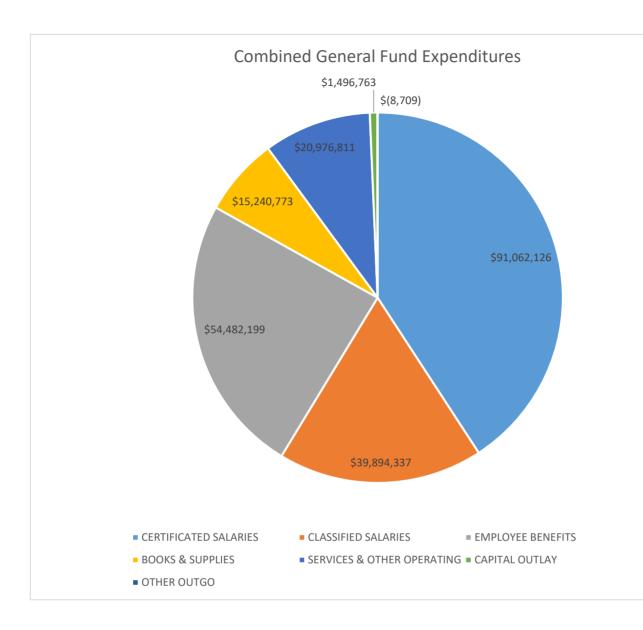

#### FY 2023-2024 MULTI-YEAR PROJECTION ADOPTED BUDGET GENERAL FUNDS (01-09)

|                                              | 2023-24       | 2024-25        | 2025-26     | 2026-27          | 2027-28       |
|----------------------------------------------|---------------|----------------|-------------|------------------|---------------|
| District Enrollment                          | 13,526        | 12,716         | 11,881      | 11,201           | 10,560        |
| Estimated Average Daily Attendance (P-2 ADA) | 13,120        | 12,345         | 11,535      | 10,875           | 10,875        |
| Funded ADA                                   | 14,354        | 13,289         | 12,820      | 12,344           | 12,344        |
| COLA                                         | 8.22%         | 3.94%          | 3.29%       | 3.19%            | 3.19%         |
| Cola Augmentation                            | 0.22/0        | 0.0 1/0        | 0.2070      | 012070           | 0.2570        |
| AUDITED BEGINNING FUND BALANCE, 7/1          | \$ 51,644,225 | \$ 41,274,875  | 27,537,769  | \$ 26,242,603    | \$ 34,819,207 |
| DESCRIPTION REVENUE                          | <i>\</i>      | ÷ .=,=: .,e: e |             | <i>↓</i> _0,,000 | <i>\</i>      |
| LCFF SOURCE 8010-8099                        | 161,924,880   | 171,667,064    | 180,017,921 | 188,373,426      | 188,373,426   |
| SPED PROPERTY TAX REVENUE 8097               | 10,075,864    | 10,472,853     | 10,850,923  | 11,245,897       | 11,644,001    |
| FEDERAL REVENUES 8100-8299                   | 7,460,244     | 5,541,394      | 5,541,394   | 5,541,394        | 5,541,394     |
| STATE REVENUE 8300-8599                      | 20,245,477    | 18,645,775     | 18,779,620  | 18,913,666       | 19,051,988    |
| LOCAL REVENUE 8600-8799                      | 7,323,785     | 7,382,371      | 7,437,058   | 7,488,825        | 7,545,095     |
| OTHER FINANCING 8900-8999*****               | 5,744,700     | 953,509        | 953,509     | 953,509          | 953,409       |
| TOTAL REVENUE                                | 212,774,950   | 214,662,966    | 223,580,425 | 232,516,716      | 233,109,314   |
| DESCRIPTION EXPENDITURES                     | , ,           | , , ,          | , ,         | , ,              | , ,           |
| CERTIFICATED SALARIES                        | 91,062,126    | 96,237,737     | 93,929,866  | 92,285,148       | 93,640,273    |
| CLASSIFIED SALARIES                          | 39,894,337    | 42,547,384     | 43,062,927  | 43,586,204       | 44,205,896    |
| EMPLOYEE BENEFITS                            | 54,482,199    | 59,215,725     | 59,507,632  | 59,943,595       | 61,140,047    |
| BOOKS & SUPPLIES                             | 15,240,773    | 12,922,705     | 11,910,675  | 11,910,674       | 11,910,674    |
| SERVICES & OTHER OPERATING                   | 20,976,811    | 17,763,710     | 16,751,680  | 16,501,680       | 16,751,680    |
| CAPITAL OUTLAY                               | 1,496,763     | 0              | 0           | 0                | 0             |
| OTHER OUTGO                                  | (8,709)       | (287,189)      | (287,189)   | (287,189)        | (287,189)     |
| TOTAL EXPENDITURES                           | 223,144,300   | 228,400,072    | 224,875,591 | 223,940,113      | 227,361,381   |
| REVENUE LESS EXPENDITURES                    | (10,369,350)  | (13,737,106)   | (1,295,166) | 8,576,604        | 5,747,933     |
| ESTIMATED ENDING FUND BALANCE                | 41,274,875    | 27,537,769     | 26,242,603  | 34,819,207       | 40,567,140    |
| COMPONENTS OF ENDING BALANCE (GASB 54)       |               |                |             |                  |               |
| Nonspendable (Working Capital)               | 367,053       | 367,053        | 367,053     | 367,053          | 367,053       |
| Restricted Categorical Program's Carryover   | 14,927,487    | 8,672,520      | 4,292,024   | 0                | 0             |
| Unrestricted Various Program's Carryover**** | 12,476,131    | 3,579,987      | 3,579,987   | 3,579,987        | 3,579,987     |
| 3% Reserve for Economic Uncertainties        | 6,694,329     | 6,852,002      | 6,746,268   | 6,718,203        | 6,820,841     |
| Additional Board Reserve                     | 6,809,875     | 8,066,207      | 11,257,271  | 15,675,808       | 15,915,297    |
| Total Reserve                                | 13,504,204    | 14,918,209     | 18,003,539  | 22,394,010       | 22,736,140    |
| Reserve Total %                              | 6.05%         | 6.53%          | 8.01%       | 10.00%           | 10.00%        |
| Unassigned Fund Balance                      | 0             | 0              | 0           | 8,478,156        | 13,883,961    |