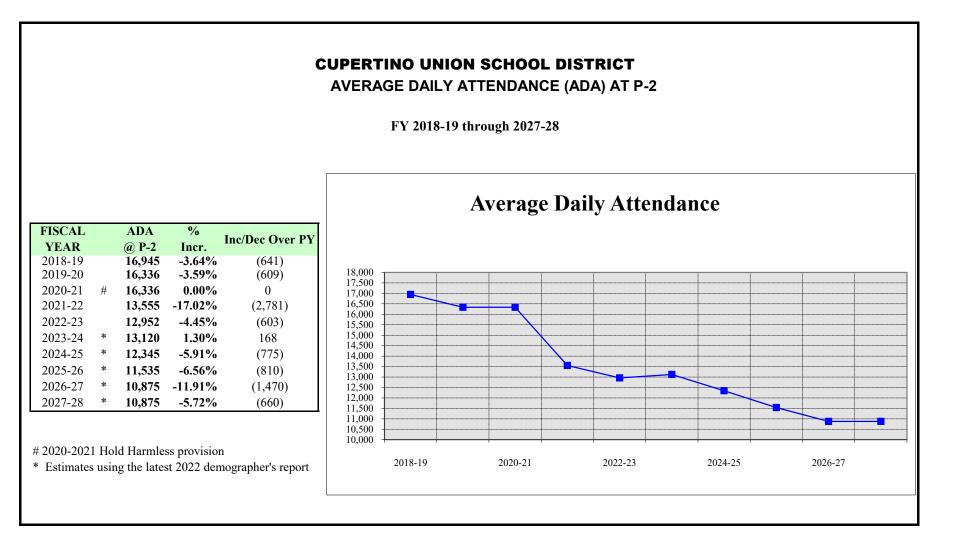

### **ADA and Enrollment Historic Data**

The average daily attendance is a calculation of the number of students in class on an average day. The ADA determined for the attendance period ended before April 15 (P-2 ADA) is the base for the LCFF calculation. Before the P-2 ADA is available, the district uses the CBEDS (California Basic Educational Data System) enrollment in October and the percentage of ADA as of CBEDS enrollment historic data to project the P-2 ADA.

The charts on the following pages demonstrate the historical data of the district's CBEDS enrollment, Average Daily Attendance (ADA) at P-2, and Percentage of P-2 ADA vs CBEDS Enrollment over the last 10 years and the estimated enrollment for the next 5 years using the district's conservative demographer's report.

\* Estimates using the latest 2022 demographer's report

FISCAL

YEAR

2018-19

2019-20

2020-21

2021-22

2022-23

2023-24 \*

2024-25 \*

2025-26 \*

2026-27 \*

2027-28 \*