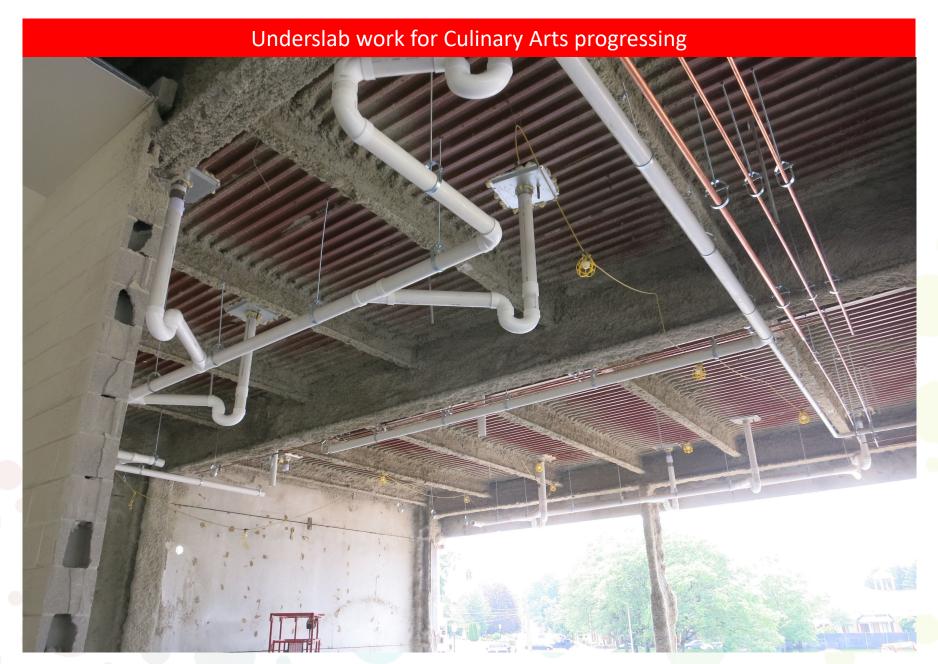

### Current and Upcoming Work Effort:

- > Exterior precast panel demolition complete
- Site and MEP demolition continued
- Concrete slab work continued
- Masonry walls topped out and bracing continuing on Levels 3 and 4
- Ductwork installation continued on Levels 3 and 4
- Plumbing above ceiling continued on Levels 3 and 4
- Precast panels to continue cleaning and stain applied
- Site excavation to start on bus loop
- Windows to start after fireproofing on roof decking
- Ductwork installation to continue
- Electrical and plumbing wall rough-Ins to continue with masonry