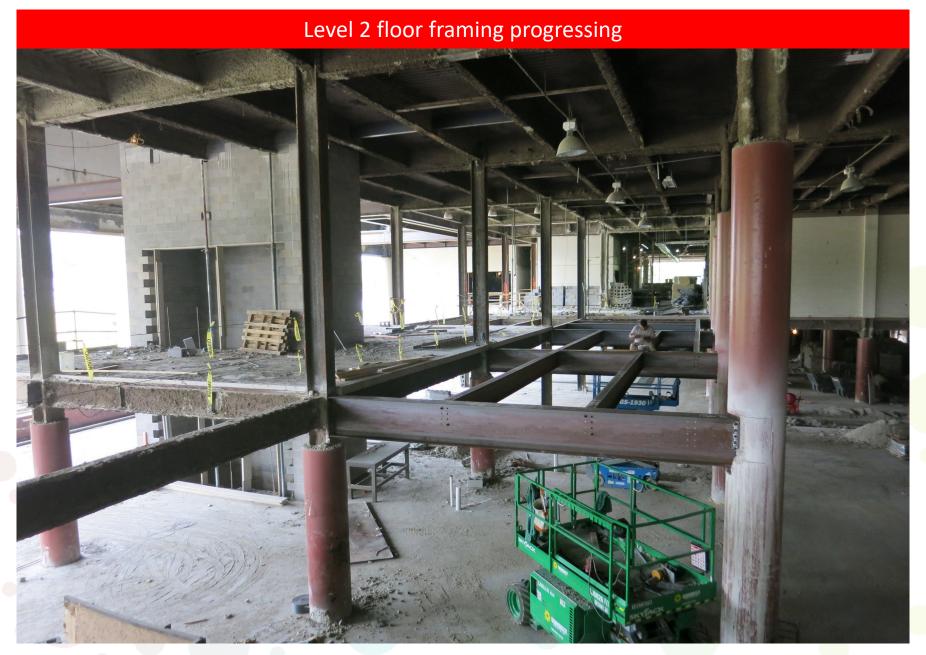

### Current and Upcoming Work Effort:

- > Exterior precast panel demolition complete
- Site and MEP demolition continued
- Concrete slab work continued
- Masonry walls topped out and bracing continuing on Levels 3 and 4
- Ductwork installation continued on Levels 3 and 4
- Plumbing above ceiling continued on Levels 3 and 4
- Precast panels to continue cleaning and stain applied
- Site excavation to start on bus loop
- Windows to start after fireproofing on roof decking
- Ductwork installation to continue
- Electrical and plumbing wall rough-Ins to continue with masonry