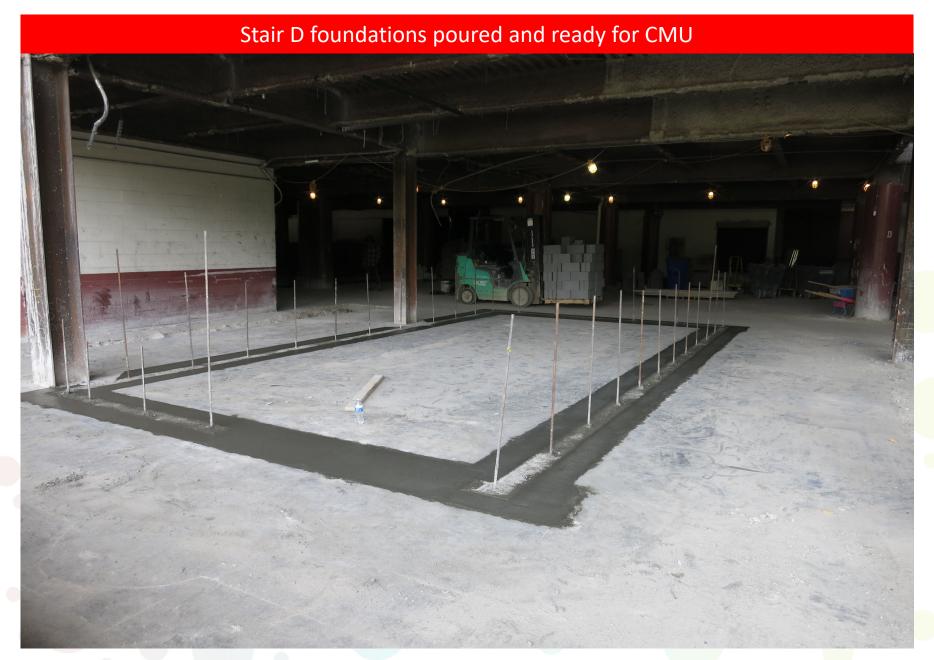

### Current and Upcoming Work Effort:

- > Exterior precast panel demolition complete
- Site and MEP demolition continued
- Concrete slab work continued
- Masonry walls topped out and bracing continuing on Levels 3 and 4
- Ductwork installation continued on Levels 3 and 4
- Plumbing above ceiling continued on Levels 3 and 4
- Precast panels to continue cleaning and stain applied
- Site excavation to start on bus loop
- Windows to start after fireproofing on roof decking
- Ductwork installation to continue
- Electrical and plumbing wall rough-Ins to continue with masonry