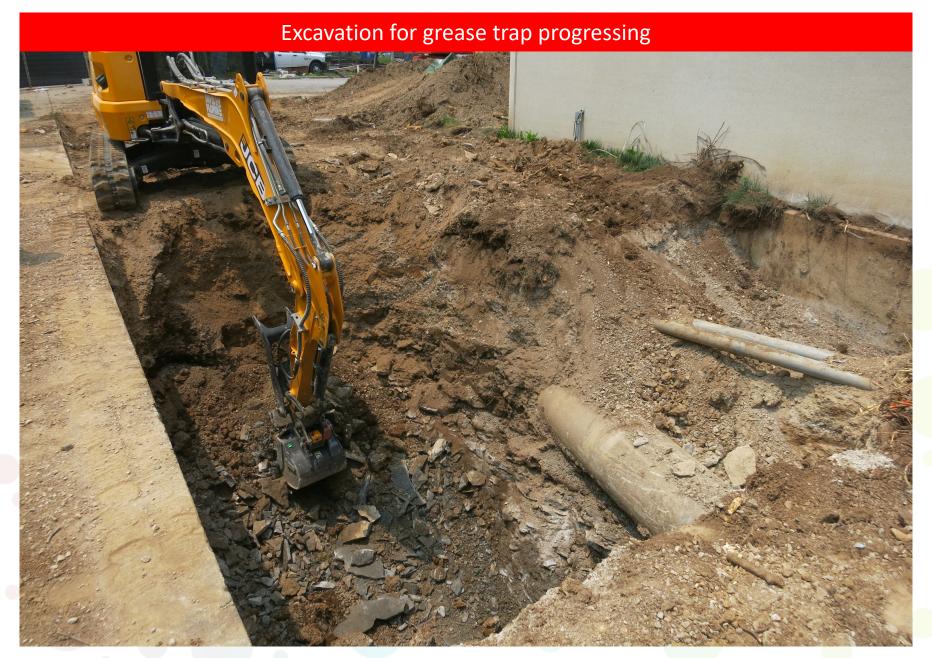

### Current and Upcoming Work Effort:

- > Exterior precast panel demolition complete
- Site and MEP demolition continued
- Concrete slab work continued
- Masonry walls topped out and bracing continuing on Levels 3 and 4
- Ductwork installation continued on Levels 3 and 4
- Plumbing above ceiling continued on Levels 3 and 4
- Precast panels to continue cleaning and stain applied
- Site excavation to start on bus loop
- Windows to start after fireproofing on roof decking
- Ductwork installation to continue
- Electrical and plumbing wall rough-Ins to continue with masonry