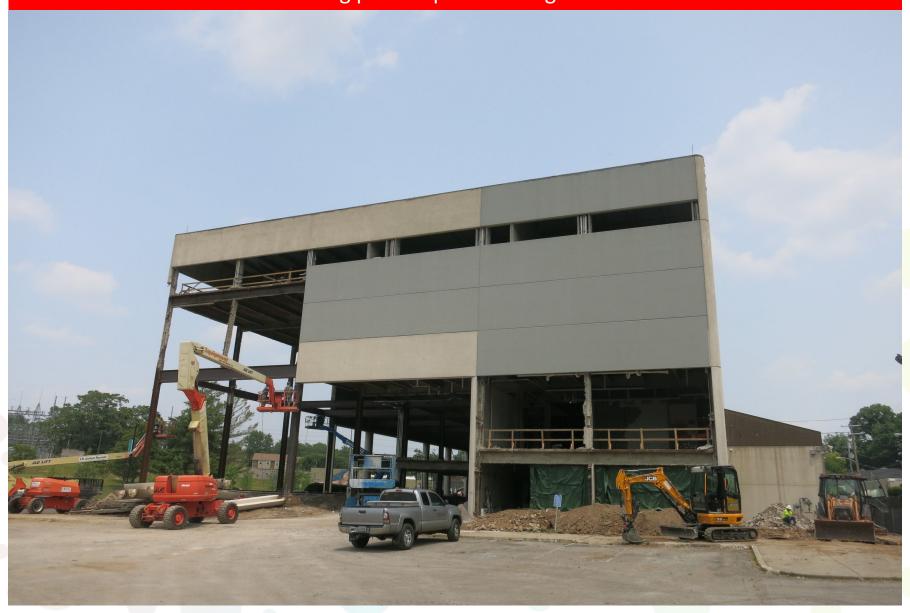

# Combined CTE @ Midland Ave.



Week Ending June 16, 2023

## Combined CTE @ Midland Ave.

### Current and Upcoming Work Effort:

- > Exterior precast panel demolition complete
- Site and MEP demolition continued
- Concrete slab work continued
- Masonry walls topped out and bracing continuing on Levels 3 and 4
- Ductwork installation continued on Levels 3 and 4
- Plumbing above ceiling continued on Levels 3 and 4
- Precast panels to continue cleaning and stain applied
- Site excavation to start on bus loop
- Windows to start after fireproofing on roof decking
- Ductwork installation to continue
- Electrical and plumbing wall rough-Ins to continue with masonry

### Existing precast panels being stained





Week Ending June 16, 2023



Week Ending June 16, 2023





Week Ending June 16, 2023





Week Ending June 16, 2023

# Level 3 floor framing progressing

Week Ending June 16, 2023

### Rendered Site Plan





Week Ending June 16, 2023