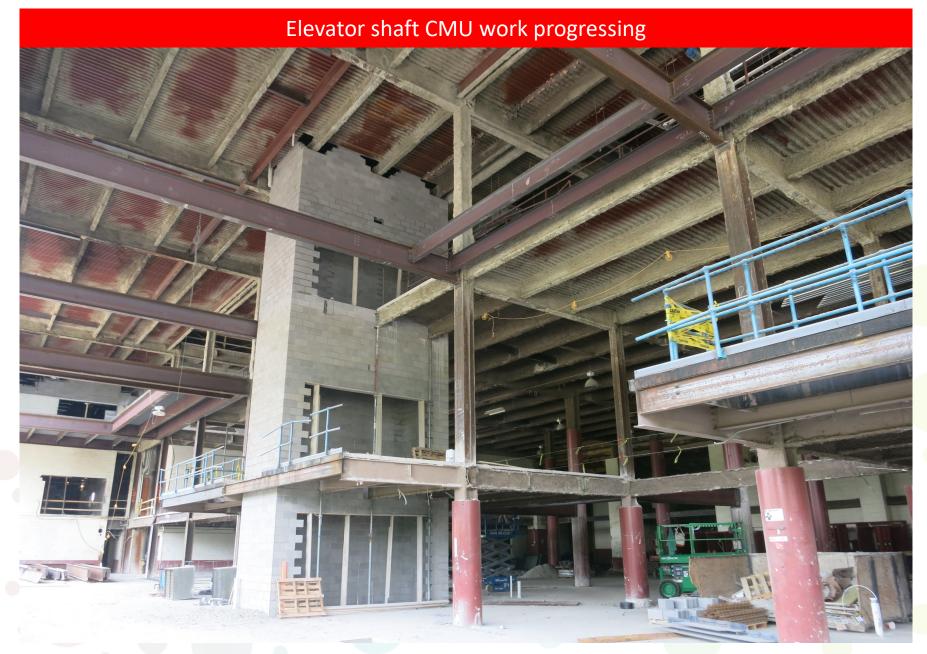

### Current and Upcoming Work Effort:

- > Exterior precast panel demolition complete
- Site and MEP demolition continued
- Concrete slab work continued
- Masonry walls topped out and bracing continuing on Levels 3 and 4
- Ductwork installation continued on Levels 3 and 4
- Plumbing above ceiling continued on Levels 3 and 4
- Precast panels to continue cleaning and stain applied
- Site excavation to start on bus loop
- Windows to start after fireproofing on roof decking
- Ductwork installation to continue
- Electrical and plumbing wall rough-Ins to continue with masonry