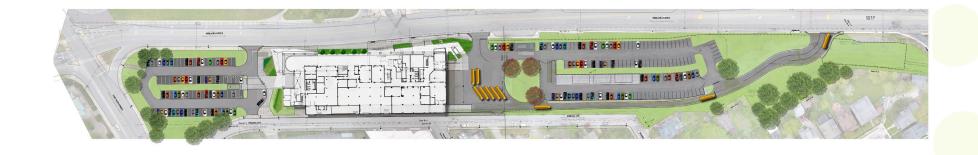

ffort:

- > Exterior precast panel demolition complete
- Site and MEP demolition continued
- Concrete slab work continued
- Masonry walls topped out and bracing continuing on Levels 3 and 4
- Ductwork installation continued on Levels 3 and 4
- Plumbing above ceiling continued on Levels 3 and 4
- Precast panels to continue cleaning and stain applied
- Site excavation to start on bus loop
- Windows to start after fireproofing on roof decking
- Ductwork installation to continue
- Electrical and plumbing wall rough-Ins to continue with masonry

### Existing precast panels being stained





Week Ending June 16, 2023



Week Ending June 16, 2023





Week Ending June 16, 2023





Week Ending June 16, 2023

# Level 3 floor framing progressing

Week Ending June 16, 2023

### Rendered Site Plan





Week Ending June 16, 2023