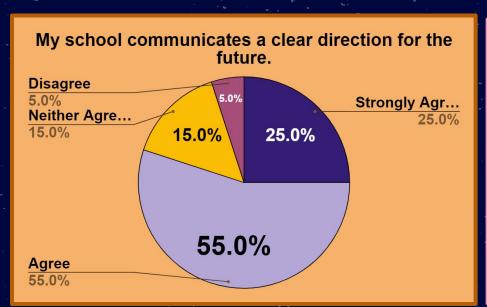

- 11. I feel EMOTIONALLY safe while at my school.
- 12. I feel PHYSICALLY safe while at my school.
- 13. My students are safe from bullying at school.



# I would recommend this school to a friend or colleague as a great place to work.

October Data





# I am proud of my school.

#### October Data





# Students treat staff with respect.

#### October Data

公





# My principal treats staff with respect.

#### October Data





# My school sets high ACADEMIC expectations for students.

October Data





## My school sets high BEHAVIOR expectations for students.

October Data





## Discipline in my school is fair.

#### October Data

公





# Discipline in my classroom is fair.

#### October Data

公





## My school communicates a clear direction for the future.

#### October Data





# I have the necessary resources to do my job well.

#### October Data





# Infeel EMOTIONALLY safe while at my school.

October Data







# I feel PHYSICALLY safe while at my school.









# My students are safe from bullying at school.

#### October Data





# High School

~ ~~

☆

公

### About the Data

- 25 RESPONSES TOTAL
  - o 14 TEACHER
  - 8 CLASSIFIED
  - o 3 PREFER NOT TO ANSWER

#### **Questions Asked:**

- 1. My school sets high expectations for students.
- 2. <u>Students are getting a high quality education at this</u> school.
- 3. <u>Discipline in my school is fair.</u>
- 4. Staff treat students with respect.
- 5. Students treat staff with respect.
- 6. My students are safe from bullying at school.
- 7. I feel safe from harm while at my school.





# My school se