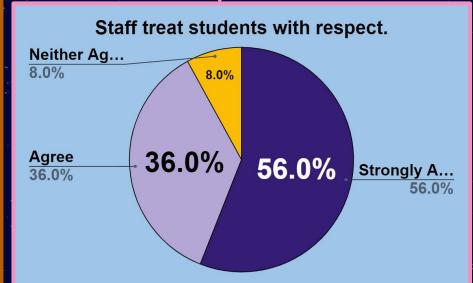

*

- 1. My school sets high expectations for students.
- 2. <u>Students are getting a high quality education at this</u> school.
- 3. <u>Discipline in my school is fair.</u>
- 4. Staff treat students with respect.
- 5. Students treat staff with respect.
- 6. My students are safe from bullying at school.
- 7. I feel safe from harm while at my school.





# My school sets high expectations for students.

37.0%

#### October Data

# My school sets high expectations for students. Agree 33.0% 30.0% Neither Agr...



# Students are getting a high quality education at this

October Data





## Discipline in my school is fair.

#### October Data

☆





# Staff treat students with respect.

#### October Data

公

# Staff treat students with respect. Disagree 3.0% Strongly A... 30.3% Agree 63.6%



# Students treat staff with respect.

#### October Data

公





# My students are safe from bullying at school.

#### October Data







## Theel safe from harm while at school.

#### October Data