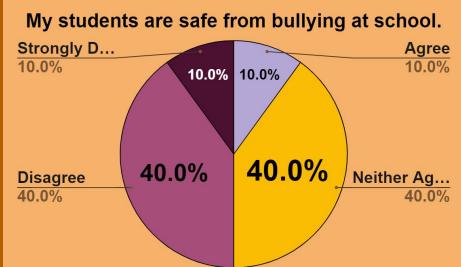

>Discipline in my school is fair.</u>
- 4. Staff treat students with respect.
- 5. Students treat staff with respect.
- 6. My students are safe from bullying at school.
- 7. I feel safe from harm while at my school.





# My school sets high expectations for students.

37.0%

#### October Data

# My school sets high expectations for students. Agree 33.0% 30.0% Neither Agr...



# Students are getting a high quality education at this

October Data





## Discipline in my school is fair.

#### October Data

☆





# Staff treat students with respect.

#### October Data

公

# Staff treat students with respect. Disagree 3.0% Strongly A... 30.3% Agree 63.6%



# Students treat staff with respect.

#### October Data

公





# My students are safe from bullying at school.

#### October Data







## Theel safe from harm while at school.

#### October Data