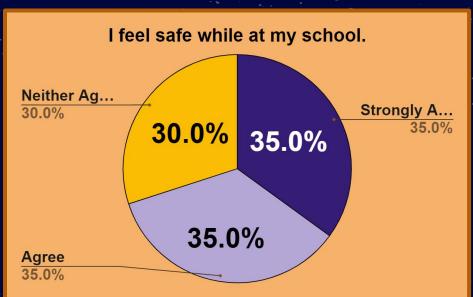

school.



# I would recommend this school to a friend or colleague as a great place to work.

October Data





# I am proud of my school.

#### October Data





# Students treat staff with respect.

#### October Data

公





# My principal treats staff with respect.

#### October Data





# My school sets high ACADEMIC expectations for students.

October Data





## My school sets high BEHAVIOR expectations for students.

October Data





## Discipline in my school is fair.

#### October Data

公





# Discipline in my classroom is fair.

#### October Data

公





## My school communicates a clear direction for the future.

#### October Data





# I have the necessary resources to do my job well.

#### October Data





# Infeel EMOTIONALLY safe while at my school.

October Data







# I feel PHYSICALLY safe while at my school.









# My students are safe from bullying at school.

#### October Data





# High School

~ ~~

☆

公

### About the Data

- 25 RESPONSES TOTAL
  - o 14 TEACHER
  - 8 CLASSIFIED
  - o 3 PREFER NOT TO ANSWER

#### **Questions Asked:**

- 1. My school sets high expectations for students.
- 2. <u>Students are getting a high quality education at this</u> school.
- 3. <u>Discipline in my school is fair.</u>
- 4. Staff treat students with respect.
- 5. Students treat staff with respect.
- 6. My students are safe from bullying at school.
- 7. I feel safe from harm while at my school.





# My school sets high expectations for students.

37.0%

#### October Data

# My school sets high expectations for students. Agree 33.0% 30.0% Neither Agr...