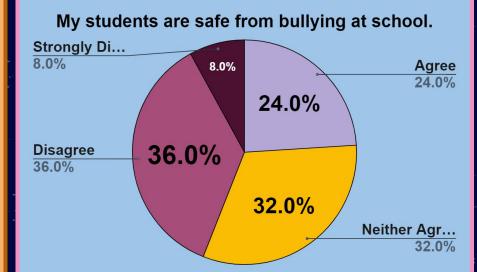

iscipline in my school is fair.</u>
- 4. Staff treat students with respect.
- 5. Students treat staff with respect.
- 6. My students are safe from bullying at school.
- 7. I feel safe from harm while at my school.





# My school sets high expectations for students.

37.0%

#### October Data

# My school sets high expectations for students. Agree 33.0% 30.0% Neither Agr...



# Students are getting a high quality education at this

October Data





## Discipline in my school is fair.

#### October Data

☆





# Staff treat students with respect.

#### October Data

公

# Staff treat students with respect. Disagree 3.0% Strongly A... 30.3% Agree 63.6%



# Students treat staff with respect.

#### October Data

公





# My students are safe from bullying at school.

#### October Data







## Theel safe from harm while at school.

#### October Data