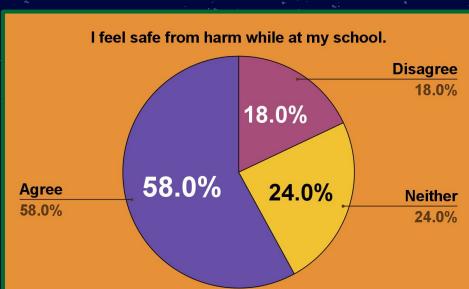

end or colleague as a great place to work.

October Data

April Data

Disagree 3.2%

19.4%

**Neither Agree** 



# I am proud of my school.

#### October Data





# Students treat staff with respect.

#### October Data

公





# My principal treats staff with respect.

#### October Data





# My school sets high ACADEMIC expectations for students.

#### October Data





# My school sets high BEHAVIOR expectations for students.

#### October Data





# Discipline in my school is fair.

#### October Data

公





#### 公

## Discipline in my classroom is fair.

#### October Data





# My school communicates a clear direction for the future.

#### October Data





# I have the necessary resources to do my job well.







# I feel EMOTIONALLY safe while at my school.

#### October Data





# I feel PHYSICALLY safe while at my school.







# My students are safe from bullying at school.

#### October Data





# Middle School

~ √}

٠,

公

### About the Data

- 19 RESPONSES TOTAL
  - o 12 TEACHER
  - 7 CLASSIFIED

#### **Questions Asked:**

- 1. I would recommend this school to a friend or colleague as a great place to work.
- 2. I am proud of my school.
- 3. Students treat staff with respect.
- 4. My principal treats staff with respect.
- 5. My school sets high ACADEMIC expectations for students.
- 6. My school sets high BEHAVIOR expectations for students.
- 7. Discipline in my school is fair.
- 8. Discipline in my classroom is fair.
- 9. My school communicates a clear direction for the future.
- 10. I have the necessary resources to do my job well.
- 11. I feel EMOTIO