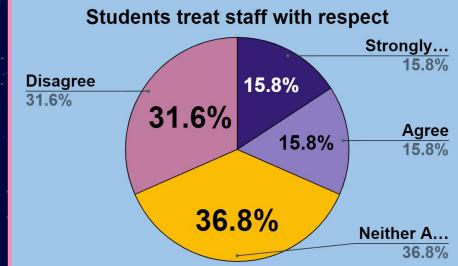

. I am proud of my school.
- 3. Students treat staff with respect.
- 4. My principal treats staff with respect.
- 5. My school sets high ACADEMIC expectations for students.
- 6. My school sets high BEHAVIOR expectations for students.
- 7. Discipline in my school is fair.
- 8. Discipline in my classroom is fair.
- 9. My school communicates a clear direction for the future.
- 10. I have the necessary resources to do my job well.
- 11. I feel EMOTIONALLY safe while at my school.
- 12. I feel PHYSICALLY safe while at my school.
- 13. My students are safe from bullying at school.



# I would recommend this school to a friend or colleague as a great place to work.

October Data





# I am proud of my school.

#### October Data





# Students treat staff with respect.

#### October Data

公





# My principal treats staff with respect.

#### October Data





# My school sets high ACADEMIC expectations for students.

October Data





## My school sets high BEHAVIOR expectations for students.

October Data





## Discipline in my school is fair.

#### October Data

公





# Discipline in my classroom is fair.

#### October Data

公





## My school communicates a clear direction for the future.

#### October Data





# I have the necessary resources to do my job well.

#### October Data





# Infeel EMOTIONALLY safe while at my school.

October Data







# I feel PHYSICALLY safe while at my school.









# My students are safe from bullying at school.

#### October Data





# High School

~ ~~

☆

公

### About the Data

- 25 RESPONSES TOTAL
  - o 14 TEACHER
  - 8 CLASS