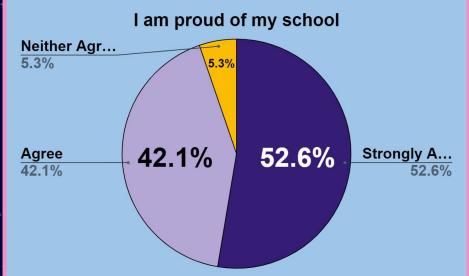

is school to a friend or colleague as a great place to work.
- 2. I am proud of my school.
- 3. Students treat staff with respect.
- 4. My principal treats staff with respect.
- 5. My school sets high ACADEMIC expectations for students.
- 6. My school sets high BEHAVIOR expectations for students.
- 7. Discipline in my school is fair.
- 8. Discipline in my classroom is fair.
- 9. My school communicates a clear direction for the future.
- 10. I have the necessary resources to do my job well.
- 11. I feel EMOTIONALLY safe while at my school.
- 12. I feel PHYSICALLY safe while at my school.
- 13. My students are safe from bullying at school.



# I would recommend this school to a friend or colleague as a great place to work.

October Data





# I am proud of my school.

#### October Data





# Students treat staff with respect.

#### October Data

公





# My principal treats staff with respect.

#### October Data





# My school sets high ACADEMIC expectations for students.

October Data





## My school sets high BEHAVIOR expectations for students.

October Data





## Discipline in my school is fair.

#### October Data

公





# Discipline in my classroom is fair.

#### October Data

公





## My school communicates a clear direction for the future.

#### October Data





# I have the necessary resources to do my job well.

#### October Data





# Infeel EMOTIONALLY safe while at my school.

October Data







# I feel PHYSICALLY safe while at my school.









# My students are safe from bullying at school.

#### October Data





# High School

~ ~~

☆

公

### A