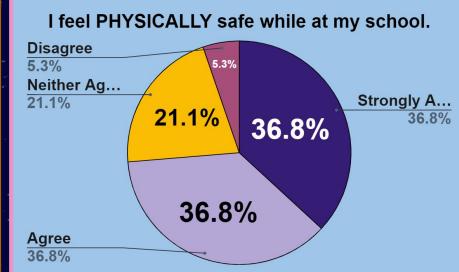

r colleague as a great place to work.

October Data





# I am proud of my school.

#### October Data





# Students treat staff with respect.

#### October Data

公





# My principal treats staff with respect.

#### October Data





# My school sets high ACADEMIC expectations for students.

October Data





## My school sets high BEHAVIOR expectations for students.

October Data





## Discipline in my school is fair.

#### October Data

公





# Discipline in my classroom is fair.

#### October Data

公





## My school communicates a clear direction for the future.

#### October Data





# I have the necessary resources to do my job well.

#### October Data





# Infeel EMOTIONALLY safe while at my school.

October Data







# I feel PHYSICALLY safe while at my school.









# My students are safe from bullying at school.

#### October Data





# High School

~ ~~

☆

公

### About the Data

- 25 RESPONSES TOTAL
  - o 14 TEACHER
  - 8 CLASSIFIED
  - o 3 PREFER NOT TO ANSWER

#### **Questions Asked:**

- 1. My school sets high expectations for students.
- 2. <u>Students are getting a high quality education at this</u> school.
- 3. <u>Discipline in my school is fair.</u>
- 4. Staff treat students with respect.
- 5. Students treat staff with respect.
- 6. My students are safe from bullying at school.
- 7. I feel safe from harm while at my school.





# My school sets high expectations for students.

37.0%

#### October Data

# My school sets high expectations for students. Agree 33.0% 30.0% Neither Agr...



# Students are getting a high quality education at t