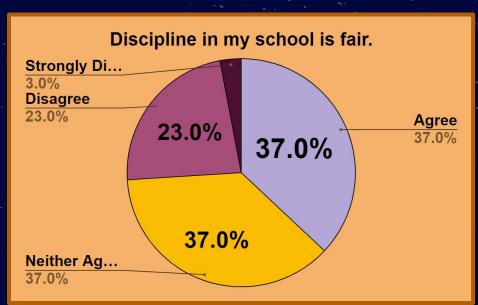

chool

~ ~~

☆

公

### About the Data

- 25 RESPONSES TOTAL
  - o 14 TEACHER
  - 8 CLASSIFIED
  - o 3 PREFER NOT TO ANSWER

#### **Questions Asked:**

- 1. My school sets high expectations for students.
- 2. <u>Students are getting a high quality education at this</u> school.
- 3. <u>Discipline in my school is fair.</u>
- 4. Staff treat students with respect.
- 5. Students treat staff with respect.
- 6. My students are safe from bullying at school.
- 7. I feel safe from harm while at my school.





# My school sets high expectations for students.

37.0%

#### October Data

# My school sets high expectations for students. Agree 33.0% 30.0% Neither Agr...



# Students are getting a high quality education at this

October Data





## Discipline in my school is fair.

#### October Data

☆





# Staff treat students with respect.

#### October Data

公

# Staff treat students with respect. Disagree 3.0% Strongly A... 30.3% Agree 63.6%



# Students treat staff with respect.

#### October Data

公





# My students are safe from bullying at school.

#### October Data







## Theel safe from harm while at school.

#### October Data