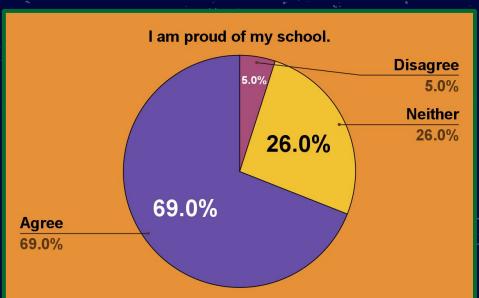

to work.
- 2. I am proud of my school.
- 3. Students treat staff with respect.
- 4. Chris Sullivan treats staff with respect.
- 5. My school sets high ACADEMIC expectations for students.
- My school sets high BEHAVIOR expectations for students.
- 7. Discipline in my school is fair.
- 8. Discipline in my classroom is fair.
- 9. My school communicates a clear direction for the future.
- 10. I have the necessary resources to do my job well.
- 11. I feel EMOTIONALLY safe while at my school.
- 12. I feel PHYSICALLY safe while at my school.
- 13. My students are safe from bullying at school.





# I would recommend this school to a friend or colleague as a great place to work.

October Data

April Data

Disagree 3.2%

19.4%

**Neither Agree** 



# I am proud of my school.

#### October Data





# Students treat staff with respect.

#### October Data

公





# My principal treats staff with respect.

#### October Data





# My school sets high ACADEMIC expectations for students.

#### October Data





# My school sets high BEHAVIOR expectations for students.

#### October Data





# Discipline in my school is fair.

#### October Data

公





#### 公

## Discipline in my classroom is fair.

#### October Data





# My school communicates a clear direction for the future.

#### October Data





# I have the necessary resources to do my job well.







# I feel EMOTIONALLY safe while at my school.

#### October Data





# I feel PHYSICALLY safe while at my school.







# My students are safe from bullying at school.

#### October Data





# Middle School

~ √}

٠,

公

###