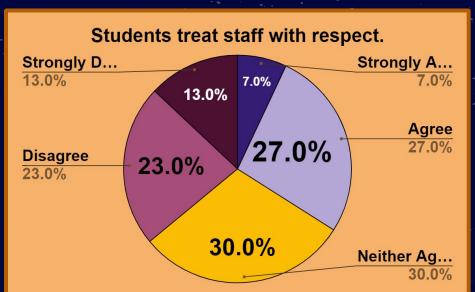

>Students are getting a high quality education at this</u> school.
- 3. <u>Discipline in my school is fair.</u>
- 4. Staff treat students with respect.
- 5. Students treat staff with respect.
- 6. My students are safe from bullying at school.
- 7. I feel safe from harm while at my school.





# My school sets high expectations for students.

37.0%

#### October Data

# My school sets high expectations for students. Agree 33.0% 30.0% Neither Agr...



# Students are getting a high quality education at this

October Data





## Discipline in my school is fair.

#### October Data

☆





# Staff treat students with respect.

#### October Data

公

# Staff treat students with respect. Disagree 3.0% Strongly A... 30.3% Agree 63.6%



# Students treat staff with respect.

#### October Data

公





# My students are safe from bullying at school.

#### October Data







## Theel safe from harm while at school.

#### October Data