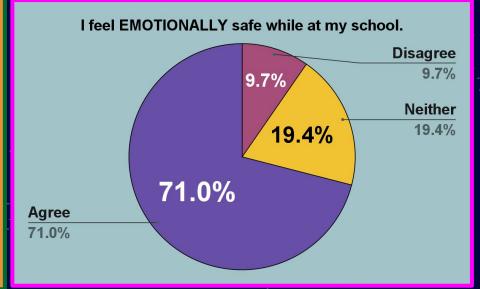

d or colleague as a great place to work.

October Data

April Data

Disagree 3.2%

19.4%

**Neither Agree** 



# I am proud of my school.

#### October Data





# Students treat staff with respect.

#### October Data

公





# My principal treats staff with respect.

#### October Data





# My school sets high ACADEMIC expectations for students.

#### October Data





# My school sets high BEHAVIOR expectations for students.

#### October Data





# Discipline in my school is fair.

#### October Data

公





#### 公

## Discipline in my classroom is fair.

#### October Data





# My school communicates a clear direction for the future.

#### October Data





# I have the necessary resources to do my job well.







# I feel EMOTIONALLY safe while at my school.

#### October Data





# I feel PHYSICALLY safe while at my school.







# My students are safe from bullying at school.

#### October Data





# Middle School

~ √}

٠,

公

### About the Data

- 19 RESPONSES TOTAL
  - o 12 TEACHER
  - 7 CLASSIFIED

#### **Questions Asked:**

- 1. I would recommend this school to a friend or colleague as a great place to work.
- 2. I am proud of my school.
- 3. Students treat staff with respect.
- 4. My principal treats staff with respect.
- 5. My school sets high ACADEMIC expectations for students.
- 6. My school sets high BEHAVIOR expectations for students.
- 7. Discipline in my school is fair.
- 8. Discipline in my classroom is fair.
- 9. My school communicates a clear direction for the future.
- 10. I have the necessary resources to do my job well.
- 11. I feel EMOTIONA