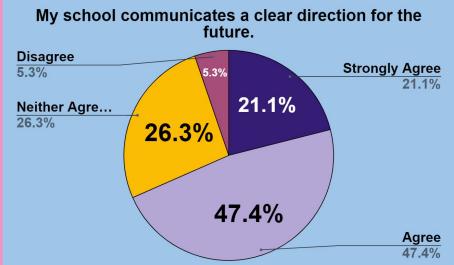

11. I feel EMOTIONALLY safe while at my school.
- 12. I feel PHYSICALLY safe while at my school.
- 13. My students are safe from bullying at school.



# I would recommend this school to a friend or colleague as a great place to work.

October Data





# I am proud of my school.

#### October Data





# Students treat staff with respect.

#### October Data

公





# My principal treats staff with respect.

#### October Data





# My school sets high ACADEMIC expectations for students.

October Data





## My school sets high BEHAVIOR expectations for students.

October Data





## Discipline in my school is fair.

#### October Data

公





# Discipline in my classroom is fair.

#### October Data

公





## My school communicates a clear direction for the future.

#### October Data





# I have the necessary resources to do my job well.

#### October Data





# Infeel EMOTIONALLY safe while at my school.

October Data







# I feel PHYSICALLY safe while at my school.









# My students are safe from bullying at school.

#### October Data





# High School

~ ~~

☆

公

### About the Data

- 25 RESPONSES TOTAL
  - o 14 TEACHER
  - 8 CLASSIFIED
  - o 3 PREFER NOT TO ANSWER

#### **Questions Asked:**

- 1. My school sets high expectations for students.
- 2. <u>Students are getting a high quality education at this</u> school.
- 3. <u>Discipline in my school is fair.</u>
- 4. Staff treat students with respect.
- 5. Students treat staff with respect.
- 6. My students are safe from bullying at school.
- 7. I feel safe from harm while at my school.





# My school sets