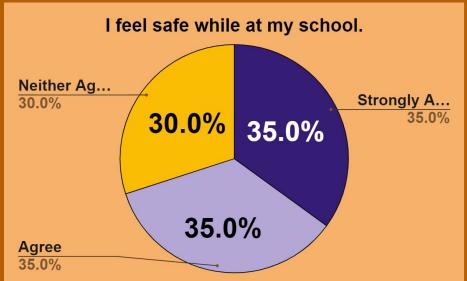

or colleague as a great place to work.

October Data





# I am proud of my school.

#### October Data





# Students treat staff with respect.

#### October Data

公





# My principal treats staff with respect.

#### October Data





# My school sets high ACADEMIC expectations for students.

October Data





## My school sets high BEHAVIOR expectations for students.

October Data





## Discipline in my school is fair.

#### October Data

公





# Discipline in my classroom is fair.

#### October Data

公





## My school communicates a clear direction for the future.

#### October Data





# I have the necessary resources to do my job well.

#### October Data





# Infeel EMOTIONALLY safe while at my school.

October Data







# I feel PHYSICALLY safe while at my school.









# My students are safe from bullying at school.

#### October Data





# High School

~ ~~

☆

公

### About the Data

- 25 RESPONSES TOTAL
  - o 14 TEACHER
  - 8 CLASSIFIED
  - o 3 PREFER NOT TO ANSWER

#### **Questions Asked:**

- 1. My school sets high expectations for students.
- 2. <u>Students are getting a high quality education at this</u> school.
- 3. <u>Discipline in my school is fair.</u>
- 4. Staff treat students with respect.
- 5. Students treat staff with respect.
- 6. My students are safe from bullying at school.
- 7. I feel safe from harm while at my school.





# My school sets high expectations for students.

37.0%

#### October Data

# My school sets high expectations for students. Agree 33.0% 30.0% Neither Agr...



# Students are getting a high quality education at