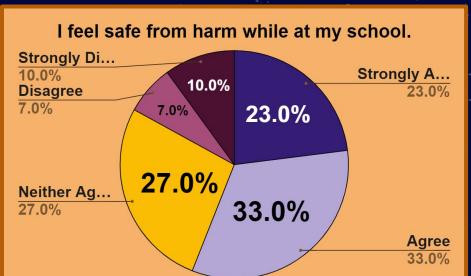

ith respect.
- 5. Students treat staff with respect.
- 6. My students are safe from bullying at school.
- 7. I feel safe from harm while at my school.





# My school sets high expectations for students.

37.0%

#### October Data

# My school sets high expectations for students. Agree 33.0% 30.0% Neither Agr...



# Students are getting a high quality education at this

October Data





## Discipline in my school is fair.

#### October Data

☆





# Staff treat students with respect.

#### October Data

公

# Staff treat students with respect. Disagree 3.0% Strongly A... 30.3% Agree 63.6%



# Students treat staff with respect.

#### October Data

公





# My students are safe from bullying at school.

#### October Data







## Theel safe from harm while at school.

#### October Data