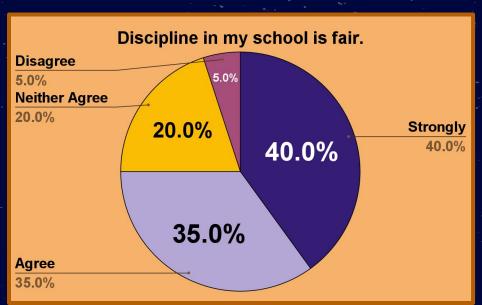

r direction for the future.
- 10. I have the necessary resources to do my job well.
- 11. I feel EMOTIONALLY safe while at my school.
- 12. I feel PHYSICALLY safe while at my school.
- 13. My students are safe from bullying at school.



# I would recommend this school to a friend or colleague as a great place to work.

October Data





# I am proud of my school.

#### October Data





# Students treat staff with respect.

#### October Data

公





# My principal treats staff with respect.

#### October Data





# My school sets high ACADEMIC expectations for students.

October Data





## My school sets high BEHAVIOR expectations for students.

October Data





## Discipline in my school is fair.

#### October Data

公





# Discipline in my classroom is fair.

#### October Data

公





## My school communicates a clear direction for the future.

#### October Data





# I have the necessary resources to do my job well.

#### October Data





# Infeel EMOTIONALLY safe while at my school.

October Data







# I feel PHYSICALLY safe while at my school.









# My students are safe from bullying at school.

#### October Data





# High School

~ ~~

☆

公

### About the Data

- 25 RESPONSES TOTAL
  - o 14 TEACHER
  - 8 CLASSIFIED
  - o 3 PREFER NOT TO ANSWER

#### **Questions Asked:**

- 1. My school sets high expectations for students.
- 2. <u>Students are getting a high quality education at this</u> school.
- 3. <u>Discipline in my school is fair.</u>
- 4. Staff treat students with respect.
- 5. Students treat staff with respect.
- 6. My students are safe from bu