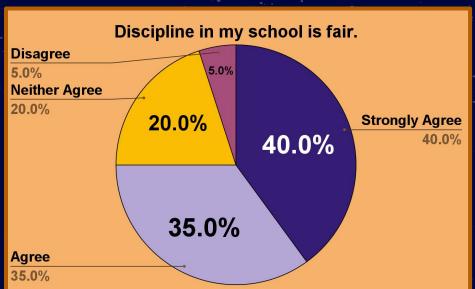

pline in my classroom is fair.
- 9. My school communicates a clear direction for the future.
- 10. I have the necessary resources to do my job well.
- 11. I feel EMOTIONALLY safe while at my school.
- 12. I feel PHYSICALLY safe while at my school.
- 13. My students are safe from bullying at school.



# I would recommend this school to a friend or colleague as a great place to work.

October Data





# I am proud of my school.

#### October Data





# Students treat staff with respect.

#### October Data

公





# My principal treats staff with respect.

#### October Data





# My school sets high ACADEMIC expectations for students.

October Data





## My school sets high BEHAVIOR expectations for students.

October Data





## Discipline in my school is fair.

#### October Data

公





# Discipline in my classroom is fair.

#### October Data

公





## My school communicates a clear direction for the future.

#### October Data





# I have the necessary resources to do my job well.

#### October Data





# Infeel EMOTIONALLY safe while at my school.

October Data







# I feel PHYSICALLY safe while at my school.









# My students are safe from bullying at school.

#### October Data





# High School

~ ~~

☆

公

### About the Data

- 25 RESPONSES TOTAL
  - o 14 TEACHER
  - 8 CLASSIFIED
  - o 3 PREFER NOT TO ANSWER

#### **Questions Asked:**

- 1. My school sets high expectations for students.
- 2. <u>Students are getting a high quality education at this</u> school.
- 3. <u>Discipline in my school is fair.</u>
- 4. Staff treat students with respect.
- 5. Stu