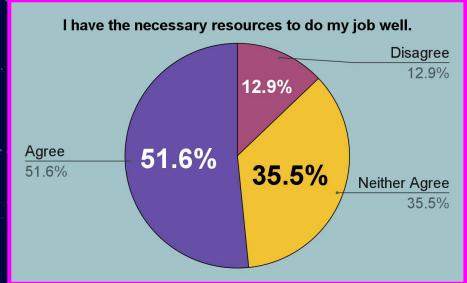

om bullying at school.





# I would recommend this school to a friend or colleague as a great place to work.

October Data

April Data

Disagree 3.2%

19.4%

**Neither Agree** 



# I am proud of my school.

#### October Data





# Students treat staff with respect.

#### October Data

公





# My principal treats staff with respect.

#### October Data





# My school sets high ACADEMIC expectations for students.

#### October Data





# My school sets high BEHAVIOR expectations for students.

#### October Data





# Discipline in my school is fair.

#### October Data

公





#### 公

## Discipline in my classroom is fair.

#### October Data





# My school communicates a clear direction for the future.

#### October Data





# I have the necessary resources to do my job well.







# I feel EMOTIONALLY safe while at my school.

#### October Data





# I feel PHYSICALLY safe while at my school.







# My students are safe from bullying at school.

#### October Data





# Middle School

~ √}

٠,

公

### About the Data

- 19 RESPONSES TOTAL
  - o 12 TEACHER
  - 7 CLASSIFIED

#### **Questions Asked:**

- 1. I would recommend this school to a friend or colleague as a great place to work.
- 2. I am proud of my school.
- 3. Students treat staff with respect.
- 4. My principal treats staff with respect.
- 5. My school sets high ACADEMIC expectations for students.
- 6. My school sets high BEHAVIOR expectations for students.
- 7. Discipline in my school is fair.
- 8. Discipline in my classroom is fair.
- 9. My school communicates a clear direction for the future.
- 10. I