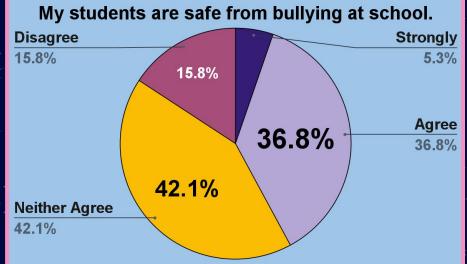

my school.

#### October Data





# Students treat staff with respect.

#### October Data

公





# My principal treats staff with respect.

#### October Data





# My school sets high ACADEMIC expectations for students.

October Data





## My school sets high BEHAVIOR expectations for students.

October Data





## Discipline in my school is fair.

#### October Data

公





# Discipline in my classroom is fair.

#### October Data

公





## My school communicates a clear direction for the future.

#### October Data





# I have the necessary resources to do my job well.

#### October Data





# Infeel EMOTIONALLY safe while at my school.

October Data







# I feel PHYSICALLY safe while at my school.









# My students are safe from bullying at school.

#### October Data





# High School

~ ~~

☆

公

### About the Data

- 25 RESPONSES TOTAL
  - o 14 TEACHER
  - 8 CLASSIFIED
  - o 3 PREFER NOT TO ANSWER

#### **Questions Asked:**

- 1. My school sets high expectations for students.
- 2. <u>Students are getting a high quality education at this</u> school.
- 3. <u>Discipline in my school is fair.</u>
- 4. Staff treat students with respect.
- 5. Students treat staff with respect.
- 6. My students are safe from bullying at school.
- 7. I feel safe from harm while at my school.





# My school sets high expectations for students.

37.0%

#### October Data

# My school sets high expectations for students. Agree 33.0% 30.0% Neither Agr...



# Students are getting a high quality education at this

October Data





## Discipline in my school is fair.

#### October