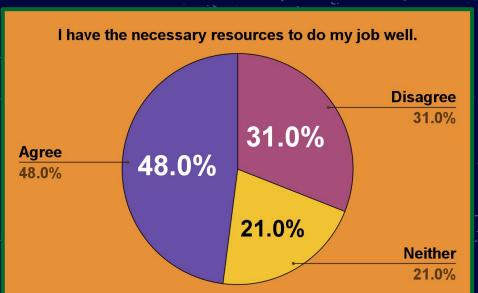

from bullying at school.





# I would recommend this school to a friend or colleague as a great place to work.

October Data

April Data

Disagree 3.2%

19.4%

**Neither Agree** 



# I am proud of my school.

#### October Data





# Students treat staff with respect.

#### October Data

公





# My principal treats staff with respect.

#### October Data





# My school sets high ACADEMIC expectations for students.

#### October Data





# My school sets high BEHAVIOR expectations for students.

#### October Data





# Discipline in my school is fair.

#### October Data

公





#### 公

## Discipline in my classroom is fair.

#### October Data





# My school communicates a clear direction for the future.

#### October Data





# I have the necessary resources to do my job well.







# I feel EMOTIONALLY safe while at my school.

#### October Data





# I feel PHYSICALLY safe while at my school.







# My students are safe from bullying at school.

#### October Data





# Middle School

~ √}

٠,

公

### About the Data

- 19 RESPONSES TOTAL
  - o 12 TEACHER
  - 7 CLASSIFIED

#### **Questions Asked:**

- 1. I would recommend this school to a friend or colleague as a great place to work.
- 2. I am proud of my school.
- 3. Students treat staff with respect.
- 4. My principal treats staff with respect.
- 5. My school sets high ACADEMIC expectations for students.
- 6. My school sets high BEHAVIOR expectations for students.
- 7. Discipline in my school is fair.
- 8. Discipline in my classroom is fair.
- 9. My school communicates a clear direction for the future.
- 10.