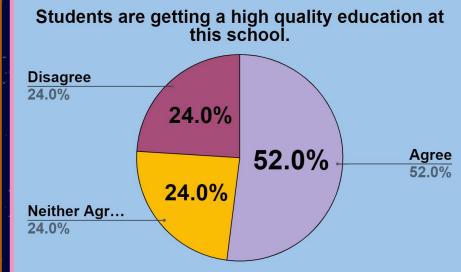

afe from bullying at school.

#### October Data





# High School

~ ~~

☆

公

### About the Data

- 25 RESPONSES TOTAL
  - o 14 TEACHER
  - 8 CLASSIFIED
  - o 3 PREFER NOT TO ANSWER

#### **Questions Asked:**

- 1. My school sets high expectations for students.
- 2. <u>Students are getting a high quality education at this</u> school.
- 3. <u>Discipline in my school is fair.</u>
- 4. Staff treat students with respect.
- 5. Students treat staff with respect.
- 6. My students are safe from bullying at school.
- 7. I feel safe from harm while at my school.





# My school sets high expectations for students.

37.0%

#### October Data

# My school sets high expectations for students. Agree 33.0% 30.0% Neither Agr...



# Students are getting a high quality education at this

October Data





## Discipline in my school is fair.

#### October Data

☆





# Staff treat students with respect.

#### October Data

公

# Staff treat students with respect. Disagree 3.0% Strongly A... 30.3% Agree 63.6%



# Students treat staff with respect.

#### October Data

公





# My students are safe from bullying at school.

#### October Data







## Theel safe from harm while at school.

#### October Data