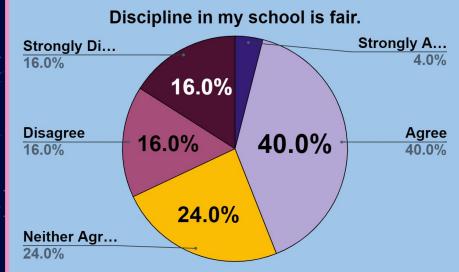

ool

~ ~~

☆

公

### About the Data

- 25 RESPONSES TOTAL
  - o 14 TEACHER
  - 8 CLASSIFIED
  - o 3 PREFER NOT TO ANSWER

#### **Questions Asked:**

- 1. My school sets high expectations for students.
- 2. <u>Students are getting a high quality education at this</u> school.
- 3. <u>Discipline in my school is fair.</u>
- 4. Staff treat students with respect.
- 5. Students treat staff with respect.
- 6. My students are safe from bullying at school.
- 7. I feel safe from harm while at my school.





# My school sets high expectations for students.

37.0%

#### October Data

# My school sets high expectations for students. Agree 33.0% 30.0% Neither Agr...



# Students are getting a high quality education at this

October Data





## Discipline in my school is fair.

#### October Data

☆





# Staff treat students with respect.

#### October Data

公

# Staff treat students with respect. Disagree 3.0% Strongly A... 30.3% Agree 63.6%



# Students treat staff with respect.

#### October Data

公





# My students are safe from bullying at school.

#### October Data







## Theel safe from harm while at school.

#### October Data