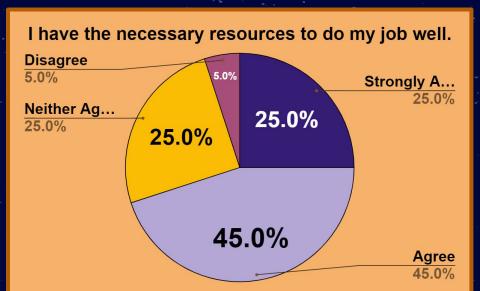

fe while at my school.
- 13. My students are safe from bullying at school.



# I would recommend this school to a friend or colleague as a great place to work.

October Data





# I am proud of my school.

#### October Data





# Students treat staff with respect.

#### October Data

公





# My principal treats staff with respect.

#### October Data





# My school sets high ACADEMIC expectations for students.

October Data





## My school sets high BEHAVIOR expectations for students.

October Data





## Discipline in my school is fair.

#### October Data

公





# Discipline in my classroom is fair.

#### October Data

公





## My school communicates a clear direction for the future.

#### October Data





# I have the necessary resources to do my job well.

#### October Data





# Infeel EMOTIONALLY safe while at my school.

October Data







# I feel PHYSICALLY safe while at my school.









# My students are safe from bullying at school.

#### October Data





# High School

~ ~~

☆

公

### About the Data

- 25 RESPONSES TOTAL
  - o 14 TEACHER
  - 8 CLASSIFIED
  - o 3 PREFER NOT TO ANSWER

#### **Questions Asked:**

- 1. My school sets high expectations for students.
- 2. <u>Students are getting a high quality education at this</u> school.
- 3. <u>Discipline in my school is fair.</u>
- 4. Staff treat students with respect.
- 5. Students treat staff with respect.
- 6. My students are safe from bullying at school.
- 7. I feel safe from harm while at my school.





# My school sets high expectations for students.

37.0%

#### October Data

# My school se