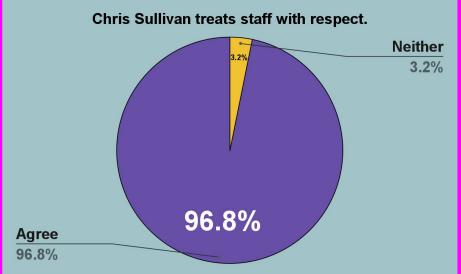

My school sets high ACADEMIC expectations for students.
- My school sets high BEHAVIOR expectations for students.
- 7. Discipline in my school is fair.
- 8. Discipline in my classroom is fair.
- 9. My school communicates a clear direction for the future.
- 10. I have the necessary resources to do my job well.
- 11. I feel EMOTIONALLY safe while at my school.
- 12. I feel PHYSICALLY safe while at my school.
- 13. My students are safe from bullying at school.





# I would recommend this school to a friend or colleague as a great place to work.

October Data

April Data

Disagree 3.2%

19.4%

**Neither Agree** 



# I am proud of my school.

#### October Data





# Students treat staff with respect.

#### October Data

公





# My principal treats staff with respect.

#### October Data





# My school sets high ACADEMIC expectations for students.

#### October Data





# My school sets high BEHAVIOR expectations for students.

#### October Data





# Discipline in my school is fair.

#### October Data

公





#### 公

## Discipline in my classroom is fair.

#### October Data





# My school communicates a clear direction for the future.

#### October Data





# I have the necessary resources to do my job well.







# I feel EMOTIONALLY safe while at my school.

#### October Data





# I feel PHYSICALLY safe while at my school.







# My students are safe from bullying at school.

#### October Data





# Middle School

~ √}

٠,

公

### About the Data

- 19 RESPONSES TOTAL
  - o 12 TEACHER
  - 7 CLASSIFIED

#### **Questions Asked:**

- 1. I would recommend this scho