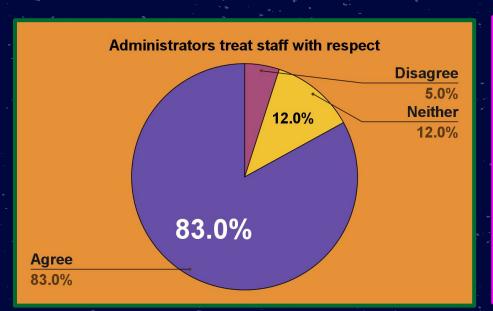

. My school sets high ACADEMIC expectations for students.
- My school sets high BEHAVIOR expectations for students.
- 7. Discipline in my school is fair.
- 8. Discipline in my classroom is fair.
- 9. My school communicates a clear direction for the future.
- 10. I have the necessary resources to do my job well.
- 11. I feel EMOTIONALLY safe while at my school.
- 12. I feel PHYSICALLY safe while at my school.
- 13. My students are safe from bullying at school.





# I would recommend this school to a friend or colleague as a great place to work.

October Data

April Data

Disagree 3.2%

19.4%

**Neither Agree** 



# I am proud of my school.

#### October Data





# Students treat staff with respect.

#### October Data

公





# My principal treats staff with respect.

#### October Data





# My school sets high ACADEMIC expectations for students.

#### October Data





# My school sets high BEHAVIOR expectations for students.

#### October Data





# Discipline in my school is fair.

#### October Data

公





#### 公

## Discipline in my classroom is fair.

#### October Data





# My school communicates a clear direction for the future.

#### October Data





# I have the necessary resources to do my job well.







# I feel EMOTIONALLY safe while at my school.

#### October Data





# I feel PHYSICALLY safe while at my school.







# My students are safe from bullying at school.

#### October Data





# Middle School

~ √}

٠,

公

### About the Data

- 19 RESPONSES TOTAL
  - o 12 TEACHER
  - 7 CLASSIFIED

#### **Questions Asked:**

- 1. I would recommend this sc