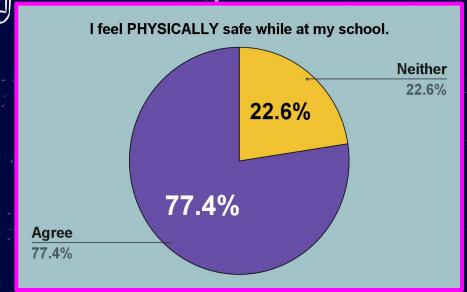

ta

April Data

Disagree 3.2%

19.4%

**Neither Agree** 



# I am proud of my school.

#### October Data





# Students treat staff with respect.

#### October Data

公





# My principal treats staff with respect.

#### October Data





# My school sets high ACADEMIC expectations for students.

#### October Data





# My school sets high BEHAVIOR expectations for students.

#### October Data





# Discipline in my school is fair.

#### October Data

公





#### 公

## Discipline in my classroom is fair.

#### October Data





# My school communicates a clear direction for the future.

#### October Data





# I have the necessary resources to do my job well.







# I feel EMOTIONALLY safe while at my school.

#### October Data





# I feel PHYSICALLY safe while at my school.







# My students are safe from bullying at school.

#### October Data





# Middle School

~ √}

٠,

公

### About the Data

- 19 RESPONSES TOTAL
  - o 12 TEACHER
  - 7 CLASSIFIED

#### **Questions Asked:**

- 1. I would recommend this school to a friend or colleague as a great place to work.
- 2. I am proud of my school.
- 3. Students treat staff with respect.
- 4. My principal treats staff with respect.
- 5. My school sets high ACADEMIC expectations for students.
- 6. My school sets high BEHAVIOR expectations for students.
- 7. Discipline in my school is fair.
- 8. Discipline in my classroom is fair.
- 9. My school communicates a clear direction for the future.
- 10. I have the necessary resources to do my job well.
- 11. I feel EMOTIONALLY safe while at my school.
- 12. I feel PHYSICALLY