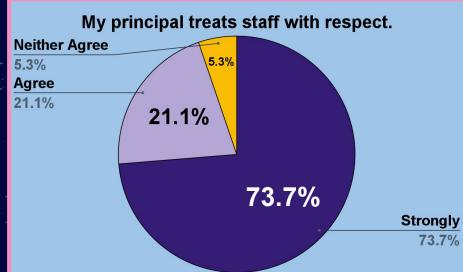

- 4. My principal treats staff with respect.
- 5. My school sets high ACADEMIC expectations for students.
- 6. My school sets high BEHAVIOR expectations for students.
- 7. Discipline in my school is fair.
- 8. Discipline in my classroom is fair.
- 9. My school communicates a clear direction for the future.
- 10. I have the necessary resources to do my job well.
- 11. I feel EMOTIONALLY safe while at my school.
- 12. I feel PHYSICALLY safe while at my school.
- 13. My students are safe from bullying at school.



# I would recommend this school to a friend or colleague as a great place to work.

October Data





# I am proud of my school.

#### October Data





# Students treat staff with respect.

#### October Data

公





# My principal treats staff with respect.

#### October Data





# My school sets high ACADEMIC expectations for students.

October Data





## My school sets high BEHAVIOR expectations for students.

October Data





## Discipline in my school is fair.

#### October Data

公





# Discipline in my classroom is fair.

#### October Data

公





## My school communicates a clear direction for the future.

#### October Data





# I have the necessary resources to do my job well.

#### October Data





# Infeel EMOTIONALLY safe while at my school.

October Data







# I feel PHYSICALLY safe while at my school.









# My students are safe from bullying at school.

#### October Data





# High School

~ ~~

☆

公

### About the Data

- 25 RESPONSES TOTAL
  - o 14 TEACHER
  - 8 CLASSIFIED
  - o 3 PREFER NOT TO ANSWER

#### **Questions Asked:**

- 1