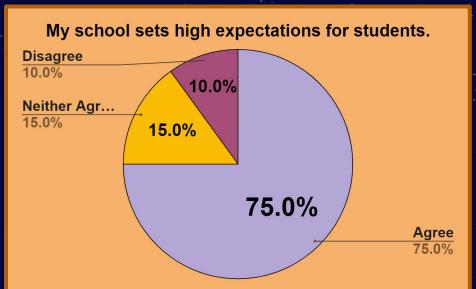

EMIC expectations for students.
- 6. My school sets high BEHAVIOR expectations for students.
- 7. Discipline in my school is fair.
- 8. Discipline in my classroom is fair.
- 9. My school communicates a clear direction for the future.
- 10. I have the necessary resources to do my job well.
- 11. I feel EMOTIONALLY safe while at my school.
- 12. I feel PHYSICALLY safe while at my school.
- 13. My students are safe from bullying at school.



# I would recommend this school to a friend or colleague as a great place to work.

October Data





# I am proud of my school.

#### October Data





# Students treat staff with respect.

#### October Data

公





# My principal treats staff with respect.

#### October Data





# My school sets high ACADEMIC expectations for students.

October Data





## My school sets high BEHAVIOR expectations for students.

October Data





## Discipline in my school is fair.

#### October Data

公





# Discipline in my classroom is fair.

#### October Data

公





## My school communicates a clear direction for the future.

#### October Data





# I have the necessary resources to do my job well.

#### October Data





# Infeel EMOTIONALLY safe while at my school.

October Data







# I feel PHYSICALLY safe while at my school.









# My students are safe from bullying at school.

#### October Data





# High School

~ ~~

☆

公

### About the Data

- 25 RESPONSES TOTAL
  - o 14 TEACHER
  - 8 CLASSIFIED
  - o 3 PREFER NOT TO ANSWER

#### **Questions Asked:**

- 1. My school sets high expectations for students.
- 2. <u>Students are getti