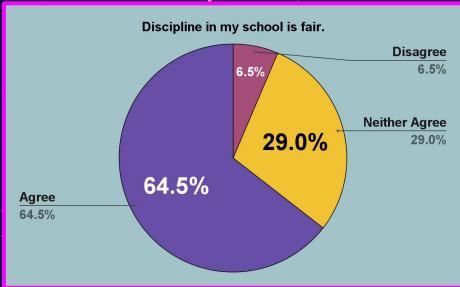

ar direction for the future.
- 10. I have the necessary resources to do my job well.
- 11. I feel EMOTIONALLY safe while at my school.
- 12. I feel PHYSICALLY safe while at my school.
- 13. My students are safe from bullying at school.





# I would recommend this school to a friend or colleague as a great place to work.

October Data

April Data

Disagree 3.2%

19.4%

**Neither Agree** 



# I am proud of my school.

#### October Data





# Students treat staff with respect.

#### October Data

公





# My principal treats staff with respect.

#### October Data





# My school sets high ACADEMIC expectations for students.

#### October Data





# My school sets high BEHAVIOR expectations for students.

#### October Data





# Discipline in my school is fair.

#### October Data

公





#### 公

## Discipline in my classroom is fair.

#### October Data





# My school communicates a clear direction for the future.

#### October Data





# I have the necessary resources to do my job well.







# I feel EMOTIONALLY safe while at my school.

#### October Data





# I feel PHYSICALLY safe while at my school.







# My students are safe from bullying at school.

#### October Data





# Middle School

~ √}

٠,

公

### About the Data

- 19 RESPONSES TOTAL
  - o 12 TEACHER
  - 7 CLASSIFIED

#### **Questions Asked:**

- 1. I would recommend this school to a friend or colleague as a great place to work.
- 2. I am proud of my school.
- 3. Students treat staff with respect.
- 4. My principal treats staff with respect.
- 5. My school sets high ACADEMIC expectations for studen