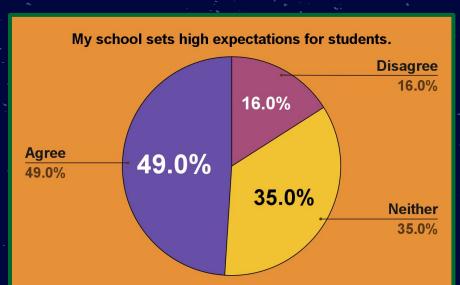

pline in my classroom is fair.
- 9. My school communicates a clear direction for the future.
- 10. I have the necessary resources to do my job well.
- 11. I feel EMOTIONALLY safe while at my school.
- 12. I feel PHYSICALLY safe while at my school.
- 13. My students are safe from bullying at school.





# I would recommend this school to a friend or colleague as a great place to work.

October Data

April Data

Disagree 3.2%

19.4%

**Neither Agree** 



# I am proud of my school.

#### October Data





# Students treat staff with respect.

#### October Data

公





# My principal treats staff with respect.

#### October Data





# My school sets high ACADEMIC expectations for students.

#### October Data





# My school sets high BEHAVIOR expectations for students.

#### October Data





# Discipline in my school is fair.

#### October Data

公





#### 公

## Discipline in my classroom is fair.

#### October Data





# My school communicates a clear direction for the future.

#### October Data





# I have the necessary resources to do my job well.







# I feel EMOTIONALLY safe while at my school.

#### October Data





# I feel PHYSICALLY safe while at my school.







# My students are safe from bullying at school.

#### October Data





# Middle School

~ √}

٠,

公

### About the Data

- 19 RESPONSES TOTAL
  - o 12 TEACHER
  - 7 CLASSIFIED

#### **Questions Asked:**

- 1. I would recommend this school to a friend or colleague as a great place to work.
- 2. I am proud of my school.
- 3. Students treat staff with respect.
- 4. My principal treats staff with re