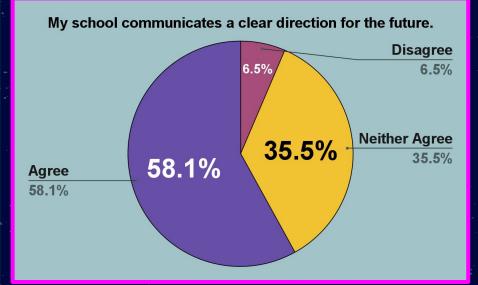

ALLY safe while at my school.
- 13. My students are safe from bullying at school.





# I would recommend this school to a friend or colleague as a great place to work.

October Data

April Data

Disagree 3.2%

19.4%

**Neither Agree** 



# I am proud of my school.

#### October Data





# Students treat staff with respect.

#### October Data

公





# My principal treats staff with respect.

#### October Data





# My school sets high ACADEMIC expectations for students.

#### October Data





# My school sets high BEHAVIOR expectations for students.

#### October Data





# Discipline in my school is fair.

#### October Data

公





#### 公

## Discipline in my classroom is fair.

#### October Data





# My school communicates a clear direction for the future.

#### October Data





# I have the necessary resources to do my job well.







# I feel EMOTIONALLY safe while at my school.

#### October Data





# I feel PHYSICALLY safe while at my school.







# My students are safe from bullying at school.

#### October Data





# Middle School

~ √}

٠,

公

### About the Data

- 19 RESPONSES TOTAL
  - o 12 TEACHER
  - 7 CLASSIFIED

#### **Questions Asked:**

- 1. I would recommend this school to a friend or colleague as a great place to work.
- 2. I am proud of my school.
- 3. Students treat staff with respect.
- 4. My principal treats staff with respect.
- 5. My school sets high ACADEMIC expectations for students.
- 6. My school sets high BEHAVIOR expectations for students.
- 7. Discipline in my school is fair.
- 8. Discipline in my classroom is fair.
- 9. My sc