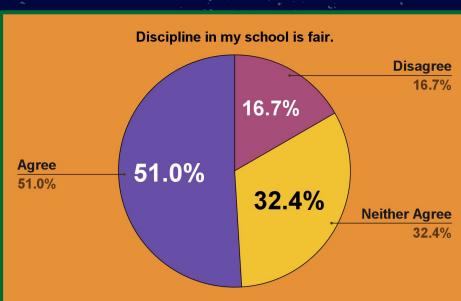

lear direction for the future.
- 10. I have the necessary resources to do my job well.
- 11. I feel EMOTIONALLY safe while at my school.
- 12. I feel PHYSICALLY safe while at my school.
- 13. My students are safe from bullying at school.





# I would recommend this school to a friend or colleague as a great place to work.

October Data

April Data

Disagree 3.2%

19.4%

**Neither Agree** 



# I am proud of my school.

#### October Data





# Students treat staff with respect.

#### October Data

公





# My principal treats staff with respect.

#### October Data





# My school sets high ACADEMIC expectations for students.

#### October Data





# My school sets high BEHAVIOR expectations for students.

#### October Data





# Discipline in my school is fair.

#### October Data

公





#### 公

## Discipline in my classroom is fair.

#### October Data





# My school communicates a clear direction for the future.

#### October Data





# I have the necessary resources to do my job well.







# I feel EMOTIONALLY safe while at my school.

#### October Data





# I feel PHYSICALLY safe while at my school.







# My students are safe from bullying at school.

#### October Data





# Middle School

~ √}

٠,

公

### About the Data

- 19 RESPONSES TOTAL
  - o 12 TEACHER
  - 7 CLASSIFIED

#### **Questions Asked:**

- 1. I would recommend this school to a friend or colleague as a great place to work.
- 2. I am proud of my school.
- 3. Students treat staff with respect.
- 4. My principal treats staff with respect.
- 5. My school sets high ACADEMIC expectations for stud