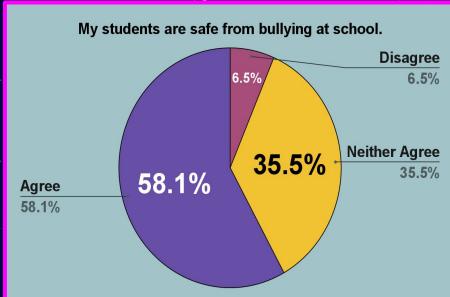

of my school.

#### October Data





# Students treat staff with respect.

#### October Data

公





# My principal treats staff with respect.

#### October Data





# My school sets high ACADEMIC expectations for students.

#### October Data





# My school sets high BEHAVIOR expectations for students.

#### October Data





# Discipline in my school is fair.

#### October Data

公





#### 公

## Discipline in my classroom is fair.

#### October Data





# My school communicates a clear direction for the future.

#### October Data





# I have the necessary resources to do my job well.







# I feel EMOTIONALLY safe while at my school.

#### October Data





# I feel PHYSICALLY safe while at my school.







# My students are safe from bullying at school.

#### October Data





# Middle School

~ √}

٠,

公

### About the Data

- 19 RESPONSES TOTAL
  - o 12 TEACHER
  - 7 CLASSIFIED

#### **Questions Asked:**

- 1. I would recommend this school to a friend or colleague as a great place to work.
- 2. I am proud of my school.
- 3. Students treat staff with respect.
- 4. My principal treats staff with respect.
- 5. My school sets high ACADEMIC expectations for students.
- 6. My school sets high BEHAVIOR expectations for students.
- 7. Discipline in my school is fair.
- 8. Discipline in my classroom is fair.
- 9. My school communicates a clear direction for the future.
- 10. I have the necessary resources to do my job well.
- 11. I feel EMOTIONALLY safe while at my school.
- 12. I feel PHYSICALLY safe while at my school.
- 13. My students are safe from bullying at sc