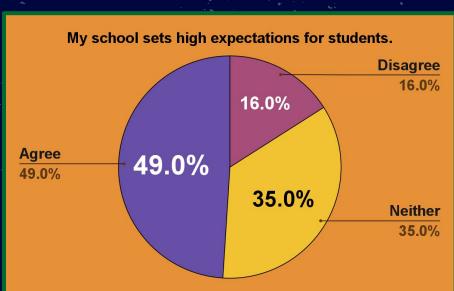

HAVIOR expectations for students.
- 7. Discipline in my school is fair.
- 8. Discipline in my classroom is fair.
- 9. My school communicates a clear direction for the future.
- 10. I have the necessary resources to do my job well.
- 11. I feel EMOTIONALLY safe while at my school.
- 12. I feel PHYSICALLY safe while at my school.
- 13. My students are safe from bullying at school.





# I would recommend this school to a friend or colleague as a great place to work.

October Data

April Data

Disagree 3.2%

19.4%

**Neither Agree** 



# I am proud of my school.

#### October Data





# Students treat staff with respect.

#### October Data

公





# My principal treats staff with respect.

#### October Data





# My school sets high ACADEMIC expectations for students.

#### October Data





# My school sets high BEHAVIOR expectations for students.

#### October Data





# Discipline in my school is fair.

#### October Data

公





#### 公

## Discipline in my classroom is fair.

#### October Data





# My school communicates a clear direction for the future.

#### October Data





# I have the necessary resources to do my job well.







# I feel EMOTIONALLY safe while at my school.

#### October Data





# I feel PHYSICALLY safe while at my school.







# My students are safe from bullying at school.

#### October Data





# Middle School

~ √}

٠,

公

### About the Data

- 19 RESPONSES TOTAL
  - o 12 TEACHER
  - 7 CLASSIFIED

#### **Questions Asked:**

- 1. I would recommend this school to a friend or colleague as a great place to work.
- 2. I am proud of my scho