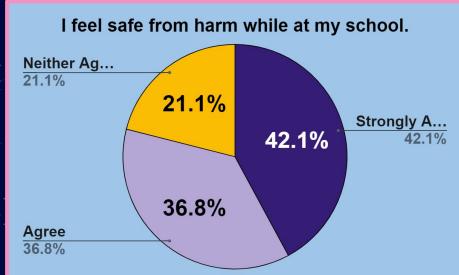

h respect.
- 5. Students treat staff with respect.
- 6. My students are safe from bullying at school.
- 7. I feel safe from harm while at my school.





# My school sets high expectations for students.

37.0%

#### October Data

# My school sets high expectations for students. Agree 33.0% 30.0% Neither Agr...



# Students are getting a high quality education at this

October Data





## Discipline in my school is fair.

#### October Data

☆





# Staff treat students with respect.

#### October Data

公

# Staff treat students with respect. Disagree 3.0% Strongly A... 30.3% Agree 63.6%



# Students treat staff with respect.

#### October Data

公





# My students are safe from bullying at school.

#### October Data







## Theel safe from harm while at school.

#### October Data