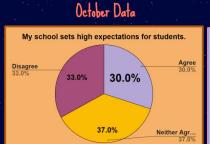

# My school sets high expectations for students.

37.0%

#### October Data

# My school sets high expectations for students. Agree 33.0% 30.0% Neither Agr...