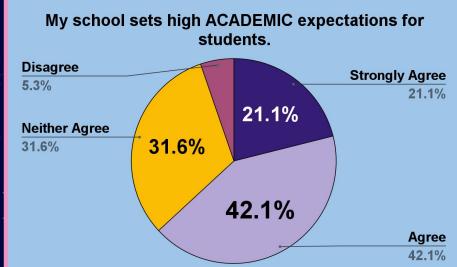

IC expectations for students.
- 6. My school sets high BEHAVIOR expectations for students.
- 7. Discipline in my school is fair.
- 8. Discipline in my classroom is fair.
- 9. My school communicates a clear direction for the future.
- 10. I have the necessary resources to do my job well.
- 11. I feel EMOTIONALLY safe while at my school.
- 12. I feel PHYSICALLY safe while at my school.
- 13. My students are safe from bullying at school.



# I would recommend this school to a friend or colleague as a great place to work.

October Data





# I am proud of my school.

#### October Data





# Students treat staff with respect.

#### October Data

公





# My principal treats staff with respect.

#### October Data





# My school sets high ACADEMIC expectations for students.

October Data





## My school sets high BEHAVIOR expectations for students.

October Data





## Discipline in my school is fair.

#### October Data

公





# Discipline in my classroom is fair.

#### October Data

公





## My school communicates a clear direction for the future.

#### October Data





# I have the necessary resources to do my job well.

#### October Data





# Infeel EMOTIONALLY safe while at my school.

October Data







# I feel PHYSICALLY safe while at my school.









# My students are safe from bullying at school.

#### October Data





# High School

~ ~~

☆

公

### About the Data

- 25 RESPONSES TOTAL
  - o 14 TEACHER
  - 8 CLASSIFIED
  - o 3 PREFER NOT TO ANSWER

#### **Questions Asked:**

- 1. My school sets high expectations for students.
- 2. <u>Students are getting