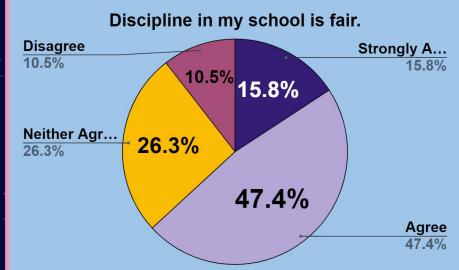

ine in my classroom is fair.
- 9. My school communicates a clear direction for the future.
- 10. I have the necessary resources to do my job well.
- 11. I feel EMOTIONALLY safe while at my school.
- 12. I feel PHYSICALLY safe while at my school.
- 13. My students are safe from bullying at school.



# I would recommend this school to a friend or colleague as a great place to work.

October Data





# I am proud of my school.

#### October Data





# Students treat staff with respect.

#### October Data

公





# My principal treats staff with respect.

#### October Data





# My school sets high ACADEMIC expectations for students.

October Data





## My school sets high BEHAVIOR expectations for students.

October Data





## Discipline in my school is fair.

#### October Data

公





# Discipline in my classroom is fair.

#### October Data

公





## My school communicates a clear direction for the future.

#### October Data





# I have the necessary resources to do my job well.

#### October Data





# Infeel EMOTIONALLY safe while at my school.

October Data







# I feel PHYSICALLY safe while at my school.









# My students are safe from bullying at school.

#### October Data





# High School

~ ~~

☆

公

### About the Data

- 25 RESPONSES TOTAL
  - o 14 TEACHER
  - 8 CLASSIFIED
  - o 3 PREFER NOT TO ANSWER

#### **Questions Asked:**

- 1. My school sets high expectations for students.
- 2. <u>Students are getting a high quality education at this</u> school.
- 3. <u>Discipline in my school is fair.</u>
- 4. Staff treat students with respect.
- 5. Stude