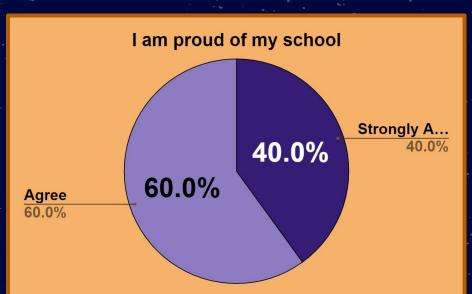

this school to a friend or colleague as a great place to work.
- 2. I am proud of my school.
- 3. Students treat staff with respect.
- 4. My principal treats staff with respect.
- 5. My school sets high ACADEMIC expectations for students.
- 6. My school sets high BEHAVIOR expectations for students.
- 7. Discipline in my school is fair.
- 8. Discipline in my classroom is fair.
- 9. My school communicates a clear direction for the future.
- 10. I have the necessary resources to do my job well.
- 11. I feel EMOTIONALLY safe while at my school.
- 12. I feel PHYSICALLY safe while at my school.
- 13. My students are safe from bullying at school.



# I would recommend this school to a friend or colleague as a great place to work.

October Data





# I am proud of my school.

#### October Data





# Students treat staff with respect.

#### October Data

公





# My principal treats staff with respect.

#### October Data





# My school sets high ACADEMIC expectations for students.

October Data





## My school sets high BEHAVIOR expectations for students.

October Data





## Discipline in my school is fair.

#### October Data

公





# Discipline in my classroom is fair.

#### October Data

公





## My school communicates a clear direction for the future.

#### October Data





# I have the necessary resources to do my job well.

#### October Data





# Infeel EMOTIONALLY safe while at my school.

October Data







# I feel PHYSICALLY safe while at my school.









# My students are safe from bullying at school.

#### October Data





# High School

~ ~~

☆

公

###