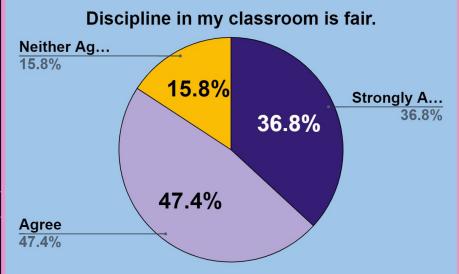

direction for the future.
- 10. I have the necessary resources to do my job well.
- 11. I feel EMOTIONALLY safe while at my school.
- 12. I feel PHYSICALLY safe while at my school.
- 13. My students are safe from bullying at school.



# I would recommend this school to a friend or colleague as a great place to work.

October Data





# I am proud of my school.

#### October Data





# Students treat staff with respect.

#### October Data

公





# My principal treats staff with respect.

#### October Data





# My school sets high ACADEMIC expectations for students.

October Data





## My school sets high BEHAVIOR expectations for students.

October Data





## Discipline in my school is fair.

#### October Data

公





# Discipline in my classroom is fair.

#### October Data

公





## My school communicates a clear direction for the future.

#### October Data





# I have the necessary resources to do my job well.

#### October Data





# Infeel EMOTIONALLY safe while at my school.

October Data







# I feel PHYSICALLY safe while at my school.









# My students are safe from bullying at school.

#### October Data





# High School

~ ~~

☆

公

### About the Data

- 25 RESPONSES TOTAL
  - o 14 TEACHER
  - 8 CLASSIFIED
  - o 3 PREFER NOT TO ANSWER

#### **Questions Asked:**

- 1. My school sets high expectations for students.
- 2. <u>Students are getting a high quality education at this</u> school.
- 3. <u>Discipline in my school is fair.</u>
- 4. Staff treat students with respect.
- 5. Students treat staff with respect.
- 6. My students are safe from bull