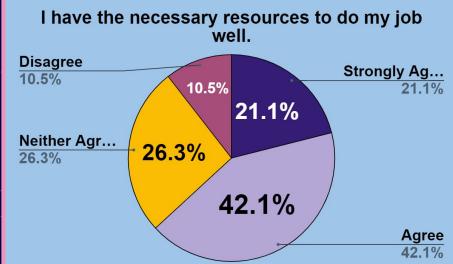

while at my school.
- 13. My students are safe from bullying at school.



# I would recommend this school to a friend or colleague as a great place to work.

October Data





# I am proud of my school.

#### October Data





# Students treat staff with respect.

#### October Data

公





# My principal treats staff with respect.

#### October Data





# My school sets high ACADEMIC expectations for students.

October Data





## My school sets high BEHAVIOR expectations for students.

October Data





## Discipline in my school is fair.

#### October Data

公





# Discipline in my classroom is fair.

#### October Data

公





## My school communicates a clear direction for the future.

#### October Data





# I have the necessary resources to do my job well.

#### October Data





# Infeel EMOTIONALLY safe while at my school.

October Data







# I feel PHYSICALLY safe while at my school.









# My students are safe from bullying at school.

#### October Data





# High School

~ ~~

☆

公

### About the Data

- 25 RESPONSES TOTAL
  - o 14 TEACHER
  - 8 CLASSIFIED
  - o 3 PREFER NOT TO ANSWER

#### **Questions Asked:**

- 1. My school sets high expectations for students.
- 2. <u>Students are getting a high quality education at this</u> school.
- 3. <u>Discipline in my school is fair.</u>
- 4. Staff treat students with respect.
- 5. Students treat staff with respect.
- 6. My students are safe from bullying at school.
- 7. I feel safe from harm while at my school.





# My school sets high expectations for students.

37.0%

#### October Data

# My school sets