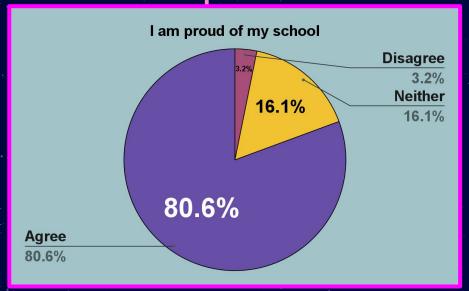

o work.
- 2. I am proud of my school.
- 3. Students treat staff with respect.
- 4. Chris Sullivan treats staff with respect.
- 5. My school sets high ACADEMIC expectations for students.
- My school sets high BEHAVIOR expectations for students.
- 7. Discipline in my school is fair.
- 8. Discipline in my classroom is fair.
- 9. My school communicates a clear direction for the future.
- 10. I have the necessary resources to do my job well.
- 11. I feel EMOTIONALLY safe while at my school.
- 12. I feel PHYSICALLY safe while at my school.
- 13. My students are safe from bullying at school.





# I would recommend this school to a friend or colleague as a great place to work.

October Data

April Data

Disagree 3.2%

19.4%

**Neither Agree** 



# I am proud of my school.

#### October Data





# Students treat staff with respect.

#### October Data

公





# My principal treats staff with respect.

#### October Data





# My school sets high ACADEMIC expectations for students.

#### October Data





# My school sets high BEHAVIOR expectations for students.

#### October Data





# Discipline in my school is fair.

#### October Data

公





#### 公

## Discipline in my classroom is fair.

#### October Data





# My school communicates a clear direction for the future.

#### October Data





# I have the necessary resources to do my job well.







# I feel EMOTIONALLY safe while at my school.

#### October Data





# I feel PHYSICALLY safe while at my school.







# My students are safe from bullying at school.

#### October Data





# Middle School

~ √}

٠,

公

### A