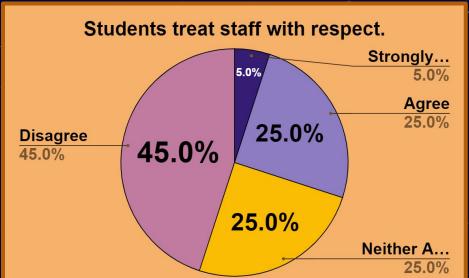

2. I am proud of my school.
- 3. Students treat staff with respect.
- 4. My principal treats staff with respect.
- 5. My school sets high ACADEMIC expectations for students.
- 6. My school sets high BEHAVIOR expectations for students.
- 7. Discipline in my school is fair.
- 8. Discipline in my classroom is fair.
- 9. My school communicates a clear direction for the future.
- 10. I have the necessary resources to do my job well.
- 11. I feel EMOTIONALLY safe while at my school.
- 12. I feel PHYSICALLY safe while at my school.
- 13. My students are safe from bullying at school.



# I would recommend this school to a friend or colleague as a great place to work.

October Data





# I am proud of my school.

#### October Data





# Students treat staff with respect.

#### October Data

公





# My principal treats staff with respect.

#### October Data





# My school sets high ACADEMIC expectations for students.

October Data





## My school sets high BEHAVIOR expectations for students.

October Data





## Discipline in my school is fair.

#### October Data

公





# Discipline in my classroom is fair.

#### October Data

公





## My school communicates a clear direction for the future.

#### October Data





# I have the necessary resources to do my job well.

#### October Data





# Infeel EMOTIONALLY safe while at my school.

October Data







# I feel PHYSICALLY safe while at my school.









# My students are safe from bullying at school.

#### October Data





# High School

~ ~~

☆

公

### About the Data

- 25 RESPONSES TOTAL
  - o 14 TEACHER
  - 8 CLA