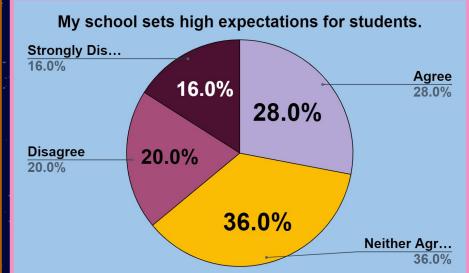

# I feel PHYSICALLY safe while at my school.









# My students are safe from bullying at school.

#### October Data





# High School

~ ~~

☆

公

### About the Data

- 25 RESPONSES TOTAL
  - o 14 TEACHER
  - 8 CLASSIFIED
  - o 3 PREFER NOT TO ANSWER

#### **Questions Asked:**

- 1. My school sets high expectations for students.
- 2. <u>Students are getting a high quality education at this</u> school.
- 3. <u>Discipline in my school is fair.</u>
- 4. Staff treat students with respect.
- 5. Students treat staff with respect.
- 6. My students are safe from bullying at school.
- 7. I feel safe from harm while at my school.





# My school sets high expectations for students.

37.0%

#### October Data

# My school sets high expectations for students. Agree 33.0% 30.0% Neither Agr...



# Students are getting a high quality education at this

October Data





## Discipline in my school is fair.

#### October Data

☆





# Staff treat students with respect.

#### October Data

公

# Staff treat students with respect. Disagree 3.0% Strongly A... 30.3% Agree 63.6%



# Students treat staff with respect.

#### October Data

公





# My students are safe from bullying at school.

#### October Data







## Theel safe from harm while at school.

#### October Data