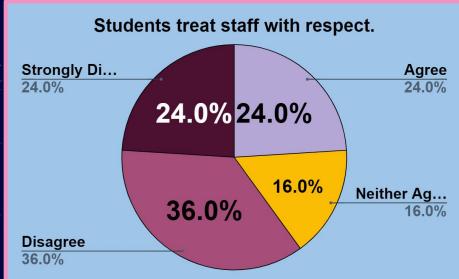

tudents are getting a high quality education at this</u> school.
- 3. <u>Discipline in my school is fair.</u>
- 4. Staff treat students with respect.
- 5. Students treat staff with respect.
- 6. My students are safe from bullying at school.
- 7. I feel safe from harm while at my school.





# My school sets high expectations for students.

37.0%

#### October Data

# My school sets high expectations for students. Agree 33.0% 30.0% Neither Agr...



# Students are getting a high quality education at this

October Data





## Discipline in my school is fair.

#### October Data

☆





# Staff treat students with respect.

#### October Data

公

# Staff treat students with respect. Disagree 3.0% Strongly A... 30.3% Agree 63.6%



# Students treat staff with respect.

#### October Data

公





# My students are safe from bullying at school.

#### October Data







## Theel safe from harm while at school.

#### October Data