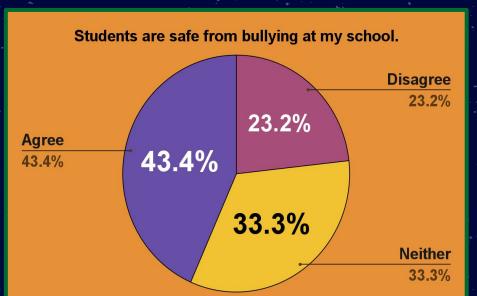

ud of my school.

#### October Data





# Students treat staff with respect.

#### October Data

公





# My principal treats staff with respect.

#### October Data





# My school sets high ACADEMIC expectations for students.

#### October Data





# My school sets high BEHAVIOR expectations for students.

#### October Data





# Discipline in my school is fair.

#### October Data

公





#### 公

## Discipline in my classroom is fair.

#### October Data





# My school communicates a clear direction for the future.

#### October Data





# I have the necessary resources to do my job well.







# I feel EMOTIONALLY safe while at my school.

#### October Data





# I feel PHYSICALLY safe while at my school.







# My students are safe from bullying at school.

#### October Data





# Middle School

~ √}

٠,

公

### About the Data

- 19 RESPONSES TOTAL
  - o 12 TEACHER
  - 7 CLASSIFIED

#### **Questions Asked:**

- 1. I would recommend this school to a friend or colleague as a great place to work.
- 2. I am proud of my school.
- 3. Students treat staff with respect.
- 4. My principal treats staff with respect.
- 5. My school sets high ACADEMIC expectations for students.
- 6. My school sets high BEHAVIOR expectations for students.
- 7. Discipline in my school is fair.
- 8. Discipline in my classroom is fair.
- 9. My school communicates a clear direction for the future.
- 10. I have the necessary resources to do my job well.
- 11. I feel EMOTIONALLY safe while at my school.
- 12. I feel PHYSICALLY safe while at my school.
- 13. My students are safe from bullying at