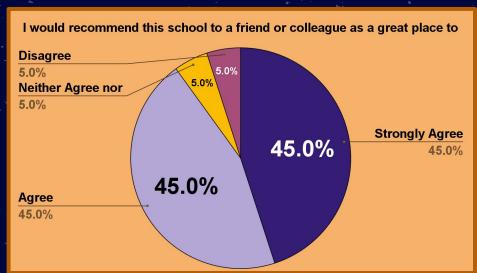

# I would recommend this school to a friend or colleague as a great place to work.

October Data

April Data

Disagree 3.2%

19.4%

**Neither Agree** 