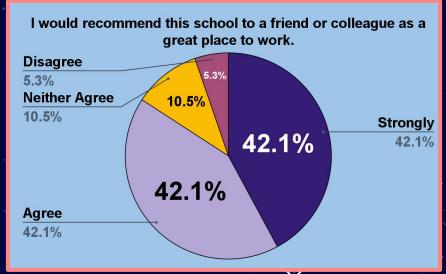

# I would recommend this school to a friend or colleague as a great place to work.

October Data