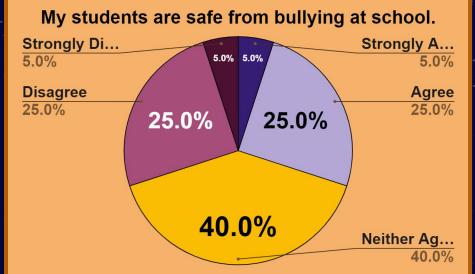

of my school.

#### October Data





# Students treat staff with respect.

#### October Data

公





# My principal treats staff with respect.

#### October Data





# My school sets high ACADEMIC expectations for students.

October Data





## My school sets high BEHAVIOR expectations for students.

October Data





## Discipline in my school is fair.

#### October Data

公





# Discipline in my classroom is fair.

#### October Data

公





## My school communicates a clear direction for the future.

#### October Data





# I have the necessary resources to do my job well.

#### October Data





# Infeel EMOTIONALLY safe while at my school.

October Data







# I feel PHYSICALLY safe while at my school.









# My students are safe from bullying at school.

#### October Data





# High School

~ ~~

☆

公

### About the Data

- 25 RESPONSES TOTAL
  - o 14 TEACHER
  - 8 CLASSIFIED
  - o 3 PREFER NOT TO ANSWER

#### **Questions Asked:**

- 1. My school sets high expectations for students.
- 2. <u>Students are getting a high quality education at this</u> school.
- 3. <u>Discipline in my school is fair.</u>
- 4. Staff treat students with respect.
- 5. Students treat staff with respect.
- 6. My students are safe from bullying at school.
- 7. I feel safe from harm while at my school.





# My school sets high expectations for students.

37.0%

#### October Data

# My school sets high expectations for students. Agree 33.0% 30.0% Neither Agr...



# Students are getting a high quality education at this

October Data





## Discipline in my school is fair.

#### Octob