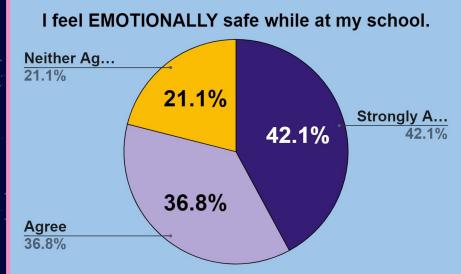

hool.



# I would recommend this school to a friend or colleague as a great place to work.

October Data





# I am proud of my school.

#### October Data





# Students treat staff with respect.

#### October Data

公





# My principal treats staff with respect.

#### October Data





# My school sets high ACADEMIC expectations for students.

October Data





## My school sets high BEHAVIOR expectations for students.

October Data





## Discipline in my school is fair.

#### October Data

公





# Discipline in my classroom is fair.

#### October Data

公





## My school communicates a clear direction for the future.

#### October Data





# I have the necessary resources to do my job well.

#### October Data





# Infeel EMOTIONALLY safe while at my school.

October Data







# I feel PHYSICALLY safe while at my school.









# My students are safe from bullying at school.

#### October Data





# High School

~ ~~

☆

公

### About the Data

- 25 RESPONSES TOTAL
  - o 14 TEACHER
  - 8 CLASSIFIED
  - o 3 PREFER NOT TO ANSWER

#### **Questions Asked:**

- 1. My school sets high expectations for students.
- 2. <u>Students are getting a high quality education at this</u> school.
- 3. <u>Discipline in my school is fair.</u>
- 4. Staff treat students with respect.
- 5. Students treat staff with respect.
- 6. My students are safe from bullying at school.
- 7. I feel safe from harm while at my school.





# My school sets high expectations for students.

37.0%

#### October Data

# My school sets high expectations for students. Agree 33.0% 30.0% Neither Agr...