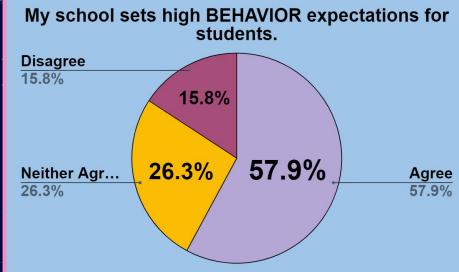

or students.
- 7. Discipline in my school is fair.
- 8. Discipline in my classroom is fair.
- 9. My school communicates a clear direction for the future.
- 10. I have the necessary resources to do my job well.
- 11. I feel EMOTIONALLY safe while at my school.
- 12. I feel PHYSICALLY safe while at my school.
- 13. My students are safe from bullying at school.



# I would recommend this school to a friend or colleague as a great place to work.

October Data





# I am proud of my school.

#### October Data





# Students treat staff with respect.

#### October Data

公





# My principal treats staff with respect.

#### October Data





# My school sets high ACADEMIC expectations for students.

October Data





## My school sets high BEHAVIOR expectations for students.

October Data





## Discipline in my school is fair.

#### October Data

公





# Discipline in my classroom is fair.

#### October Data

公





## My school communicates a clear direction for the future.

#### October Data





# I have the necessary resources to do my job well.

#### October Data





# Infeel EMOTIONALLY safe while at my school.

October Data







# I feel PHYSICALLY safe while at my school.









# My students are safe from bullying at school.

#### October Data





# High School

~ ~~

☆

公

### About the Data

- 25 RESPONSES TOTAL
  - o 14 TEACHER
  - 8 CLASSIFIED
  - o 3 PREFER NOT TO ANSWER

#### **Questions Asked:**

- 1. My school sets high expectations for students.
- 2. <u>Students are getting a high quality education at this</u> school.
- 3. <u>Discipline in my school