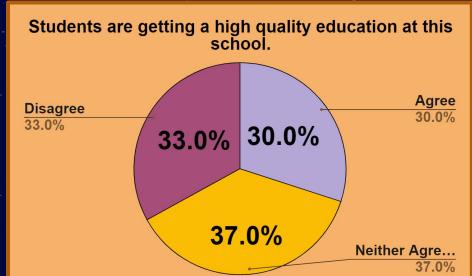

safe from bullying at school.

#### October Data





# High School

~ ~~

☆

公

### About the Data

- 25 RESPONSES TOTAL
  - o 14 TEACHER
  - 8 CLASSIFIED
  - o 3 PREFER NOT TO ANSWER

#### **Questions Asked:**

- 1. My school sets high expectations for students.
- 2. <u>Students are getting a high quality education at this</u> school.
- 3. <u>Discipline in my school is fair.</u>
- 4. Staff treat students with respect.
- 5. Students treat staff with respect.
- 6. My students are safe from bullying at school.
- 7. I feel safe from harm while at my school.





# My school sets high expectations for students.

37.0%

#### October Data

# My school sets high expectations for students. Agree 33.0% 30.0% Neither Agr...



# Students are getting a high quality education at this

October Data





## Discipline in my school is fair.

#### October Data

☆





# Staff treat students with respect.

#### October Data

公

# Staff treat students with respect. Disagree 3.0% Strongly A... 30.3% Agree 63.6%



# Students treat staff with respect.

#### October Data

公





# My students are safe from bullying at school.

#### October Data







## Theel safe from harm while at school.

#### October Data