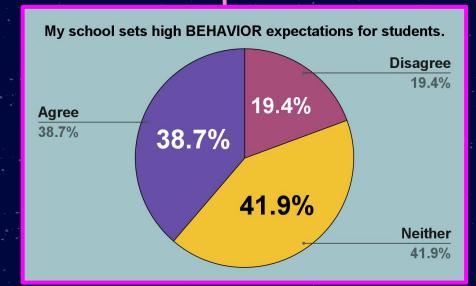

ine in my classroom is fair.
- 9. My school communicates a clear direction for the future.
- 10. I have the necessary resources to do my job well.
- 11. I feel EMOTIONALLY safe while at my school.
- 12. I feel PHYSICALLY safe while at my school.
- 13. My students are safe from bullying at school.





# I would recommend this school to a friend or colleague as a great place to work.

October Data

April Data

Disagree 3.2%

19.4%

**Neither Agree** 



# I am proud of my school.

#### October Data





# Students treat staff with respect.

#### October Data

公





# My principal treats staff with respect.

#### October Data





# My school sets high ACADEMIC expectations for students.

#### October Data





# My school sets high BEHAVIOR expectations for students.

#### October Data





# Discipline in my school is fair.

#### October Data

公





#### 公

## Discipline in my classroom is fair.

#### October Data





# My school communicates a clear direction for the future.

#### October Data





# I have the necessary resources to do my job well.







# I feel EMOTIONALLY safe while at my school.

#### October Data





# I feel PHYSICALLY safe while at my school.







# My students are safe from bullying at school.

#### October Data





# Middle School

~ √}

٠,

公

### About the Data

- 19 RESPONSES TOTAL
  - o 12 TEACHER
  - 7 CLASSIFIED

#### **Questions Asked:**

- 1. I would recommend this school to a friend or colleague as a great place to work.
- 2. I am proud of my school.
- 3. Students treat staff with respect.
- 4. My principal treats staff with resp