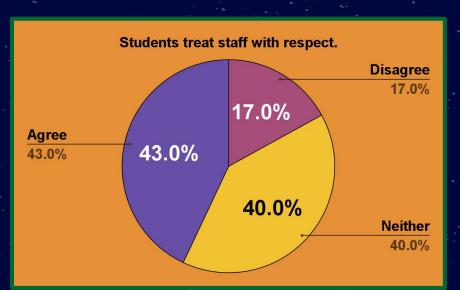

f with respect.
- 4. Chris Sullivan treats staff with respect.
- 5. My school sets high ACADEMIC expectations for students.
- My school sets high BEHAVIOR expectations for students.
- 7. Discipline in my school is fair.
- 8. Discipline in my classroom is fair.
- 9. My school communicates a clear direction for the future.
- 10. I have the necessary resources to do my job well.
- 11. I feel EMOTIONALLY safe while at my school.
- 12. I feel PHYSICALLY safe while at my school.
- 13. My students are safe from bullying at school.





# I would recommend this school to a friend or colleague as a great place to work.

October Data

April Data

Disagree 3.2%

19.4%

**Neither Agree** 



# I am proud of my school.

#### October Data





# Students treat staff with respect.

#### October Data

公





# My principal treats staff with respect.

#### October Data





# My school sets high ACADEMIC expectations for students.

#### October Data





# My school sets high BEHAVIOR expectations for students.

#### October Data





# Discipline in my school is fair.

#### October Data

公





#### 公

## Discipline in my classroom is fair.

#### October Data





# My school communicates a clear direction for the future.

#### October Data





# I have the necessary resources to do my job well.







# I feel EMOTIONALLY safe while at my school.

#### October Data





# I feel PHYSICALLY safe while at my school.







# My students are safe from bullying at school.

#### October Data





# Middle School

~ √}

٠,

公

### About the Data

- 19 RESPONSES TOTAL
  - o 12 TEACHER
  - 7 CLA