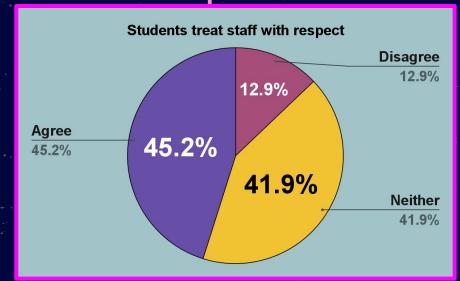

with respect.
- 4. Chris Sullivan treats staff with respect.
- 5. My school sets high ACADEMIC expectations for students.
- My school sets high BEHAVIOR expectations for students.
- 7. Discipline in my school is fair.
- 8. Discipline in my classroom is fair.
- 9. My school communicates a clear direction for the future.
- 10. I have the necessary resources to do my job well.
- 11. I feel EMOTIONALLY safe while at my school.
- 12. I feel PHYSICALLY safe while at my school.
- 13. My students are safe from bullying at school.





# I would recommend this school to a friend or colleague as a great place to work.

October Data

April Data

Disagree 3.2%

19.4%

**Neither Agree** 



# I am proud of my school.

#### October Data





# Students treat staff with respect.

#### October Data

公





# My principal treats staff with respect.

#### October Data





# My school sets high ACADEMIC expectations for students.

#### October Data





# My school sets high BEHAVIOR expectations for students.

#### October Data





# Discipline in my school is fair.

#### October Data

公





#### 公

## Discipline in my classroom is fair.

#### October Data





# My school communicates a clear direction for the future.

#### October Data





# I have the necessary resources to do my job well.







# I feel EMOTIONALLY safe while at my school.

#### October Data





# I feel PHYSICALLY safe while at my school.







# My students are safe from bullying at school.

#### October Data





# Middle School

~ √}

٠,

公

### About the Data

- 19 RESPONSES TOTAL
  - o 12 TEACHER
  - 7 CLASS