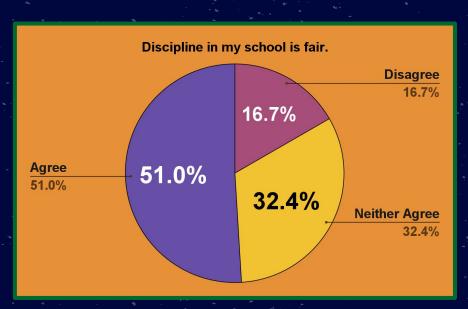

do my job well.
- 11. I feel EMOTIONALLY safe while at my school.
- 12. I feel PHYSICALLY safe while at my school.
- 13. My students are safe from bullying at school.





# I would recommend this school to a friend or colleague as a great place to work.

October Data

April Data

Disagree 3.2%

19.4%

**Neither Agree** 



# I am proud of my school.

#### October Data





# Students treat staff with respect.

#### October Data

公





# My principal treats staff with respect.

#### October Data





# My school sets high ACADEMIC expectations for students.

#### October Data





# My school sets high BEHAVIOR expectations for students.

#### October Data





# Discipline in my school is fair.

#### October Data

公





#### 公

## Discipline in my classroom is fair.

#### October Data





# My school communicates a clear direction for the future.

#### October Data





# I have the necessary resources to do my job well.







# I feel EMOTIONALLY safe while at my school.

#### October Data





# I feel PHYSICALLY safe while at my school.







# My students are safe from bullying at school.

#### October Data





# Middle School

~ √}

٠,

公

### About the Data

- 19 RESPONSES TOTAL
  - o 12 TEACHER
  - 7 CLASSIFIED

#### **Questions Asked:**

- 1. I would recommend this school to a friend or colleague as a great place to work.
- 2. I am proud of my school.
- 3. Students treat staff with respect.
- 4. My principal treats staff with respect.
- 5. My school sets high ACADEMIC expectations for students.
- 6. My school sets high BEHAVIOR expectations for students.
- 7.