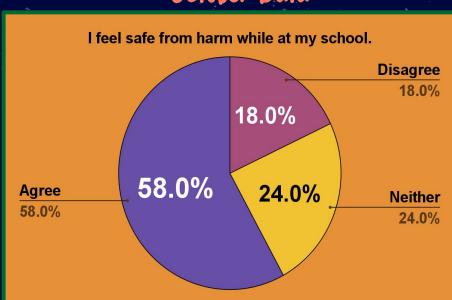

Data

April Data

Disagree 3.2%

19.4%

**Neither Agree** 



# I am proud of my school.

#### October Data





# Students treat staff with respect.

#### October Data

公





# My principal treats staff with respect.

#### October Data





# My school sets high ACADEMIC expectations for students.

#### October Data





# My school sets high BEHAVIOR expectations for students.

#### October Data





# Discipline in my school is fair.

#### October Data

公





#### 公

## Discipline in my classroom is fair.

#### October Data





# My school communicates a clear direction for the future.

#### October Data





# I have the necessary resources to do my job well.







# I feel EMOTIONALLY safe while at my school.

#### October Data





# I feel PHYSICALLY safe while at my school.







# My students are safe from bullying at school.

#### October Data





# Middle School

~ √}

٠,

公

### About the Data

- 19 RESPONSES TOTAL
  - o 12 TEACHER
  - 7 CLASSIFIED

#### **Questions Asked:**

- 1. I would recommend this school to a friend or colleague as a great place to work.
- 2. I am proud of my school.
- 3. Students treat staff with respect.
- 4. My principal treats staff with respect.
- 5. My school sets high ACADEMIC expectations for students.
- 6. My school sets high BEHAVIOR expectations for students.
- 7. Discipline in my school is fair.
- 8. Discipline in my classroom is fair.
- 9. My school communicates a clear direction for the future.
- 10. I have the necessary resources to do my job well.
- 11. I feel EMOTIONALLY safe while at my school.
- 12. I feel PHYSICAL