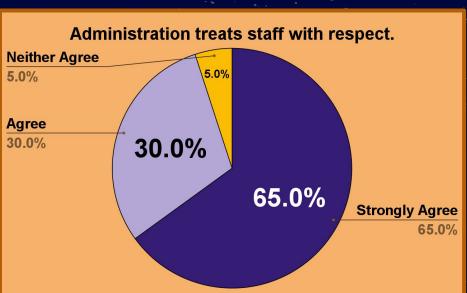

t.
- 4. My principal treats staff with respect.
- 5. My school sets high ACADEMIC expectations for students.
- 6. My school sets high BEHAVIOR expectations for students.
- 7. Discipline in my school is fair.
- 8. Discipline in my classroom is fair.
- 9. My school communicates a clear direction for the future.
- 10. I have the necessary resources to do my job well.
- 11. I feel EMOTIONALLY safe while at my school.
- 12. I feel PHYSICALLY safe while at my school.
- 13. My students are safe from bullying at school.



# I would recommend this school to a friend or colleague as a great place to work.

October Data





# I am proud of my school.

#### October Data





# Students treat staff with respect.

#### October Data

公





# My principal treats staff with respect.

#### October Data





# My school sets high ACADEMIC expectations for students.

October Data





## My school sets high BEHAVIOR expectations for students.

October Data





## Discipline in my school is fair.

#### October Data

公





# Discipline in my classroom is fair.

#### October Data

公





## My school communicates a clear direction for the future.

#### October Data





# I have the necessary resources to do my job well.

#### October Data





# Infeel EMOTIONALLY safe while at my school.

October Data







# I feel PHYSICALLY safe while at my school.









# My students are safe from bullying at school.

#### October Data





# High School

~ ~~

☆

公

### About the Data

- 25 RESPONSES TOTAL
  - o 14 TEACHER
  - 8 CLASSIFIED
  - o 3 PREFER NOT TO ANSWER

#### **Questions Asked:**

-