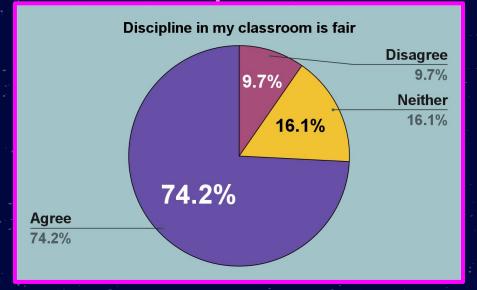

my job well.
- 11. I feel EMOTIONALLY safe while at my school.
- 12. I feel PHYSICALLY safe while at my school.
- 13. My students are safe from bullying at school.





# I would recommend this school to a friend or colleague as a great place to work.

October Data

April Data

Disagree 3.2%

19.4%

**Neither Agree** 



# I am proud of my school.

#### October Data





# Students treat staff with respect.

#### October Data

公





# My principal treats staff with respect.

#### October Data





# My school sets high ACADEMIC expectations for students.

#### October Data





# My school sets high BEHAVIOR expectations for students.

#### October Data





# Discipline in my school is fair.

#### October Data

公





#### 公

## Discipline in my classroom is fair.

#### October Data





# My school communicates a clear direction for the future.

#### October Data





# I have the necessary resources to do my job well.







# I feel EMOTIONALLY safe while at my school.

#### October Data





# I feel PHYSICALLY safe while at my school.







# My students are safe from bullying at school.

#### October Data





# Middle School

~ √}

٠,

公

### About the Data

- 19 RESPONSES TOTAL
  - o 12 TEACHER
  - 7 CLASSIFIED

#### **Questions Asked:**

- 1. I would recommend this school to a friend or colleague as a great place to work.
- 2. I am proud of my school.
- 3. Students treat staff with respect.
- 4. My principal treats staff with respect.
- 5. My school sets high ACADEMIC expectations for students.
- 6. My school sets high BEHAVIOR expectations for students.
- 7. D