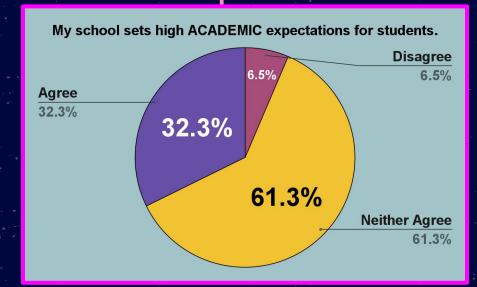

VIOR expectations for students.
- 7. Discipline in my school is fair.
- 8. Discipline in my classroom is fair.
- 9. My school communicates a clear direction for the future.
- 10. I have the necessary resources to do my job well.
- 11. I feel EMOTIONALLY safe while at my school.
- 12. I feel PHYSICALLY safe while at my school.
- 13. My students are safe from bullying at school.





# I would recommend this school to a friend or colleague as a great place to work.

October Data

April Data

Disagree 3.2%

19.4%

**Neither Agree** 



# I am proud of my school.

#### October Data





# Students treat staff with respect.

#### October Data

公





# My principal treats staff with respect.

#### October Data





# My school sets high ACADEMIC expectations for students.

#### October Data





# My school sets high BEHAVIOR expectations for students.

#### October Data





# Discipline in my school is fair.

#### October Data

公





#### 公

## Discipline in my classroom is fair.

#### October Data





# My school communicates a clear direction for the future.

#### October Data





# I have the necessary resources to do my job well.







# I feel EMOTIONALLY safe while at my school.

#### October Data





# I feel PHYSICALLY safe while at my school.







# My students are safe from bullying at school.

#### October Data





# Middle School

~ √}

٠,

公

### About the Data

- 19 RESPONSES TOTAL
  - o 12 TEACHER
  - 7 CLASSIFIED

#### **Questions Asked:**

- 1. I would recommend this school to a friend or colleague as a great place to work.
- 2. I am proud of my school