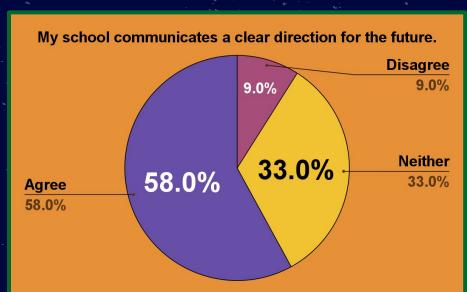

ICALLY safe while at my school.
- 13. My students are safe from bullying at school.





# I would recommend this school to a friend or colleague as a great place to work.

October Data

April Data

Disagree 3.2%

19.4%

**Neither Agree** 



# I am proud of my school.

#### October Data





# Students treat staff with respect.

#### October Data

公





# My principal treats staff with respect.

#### October Data





# My school sets high ACADEMIC expectations for students.

#### October Data





# My school sets high BEHAVIOR expectations for students.

#### October Data





# Discipline in my school is fair.

#### October Data

公





#### 公

## Discipline in my classroom is fair.

#### October Data





# My school communicates a clear direction for the future.

#### October Data





# I have the necessary resources to do my job well.







# I feel EMOTIONALLY safe while at my school.

#### October Data





# I feel PHYSICALLY safe while at my school.







# My students are safe from bullying at school.

#### October Data





# Middle School

~ √}

٠,

公

### About the Data

- 19 RESPONSES TOTAL
  - o 12 TEACHER
  - 7 CLASSIFIED

#### **Questions Asked:**

- 1. I would recommend this school to a friend or colleague as a great place to work.
- 2. I am proud of my school.
- 3. Students treat staff with respect.
- 4. My principal treats staff with respect.
- 5. My school sets high ACADEMIC expectations for students.
- 6. My school sets high BEHAVIOR expectations for students.
- 7. Discipline in my school is fair.
- 8. Discipline in my classroom is fair.
- 9. My