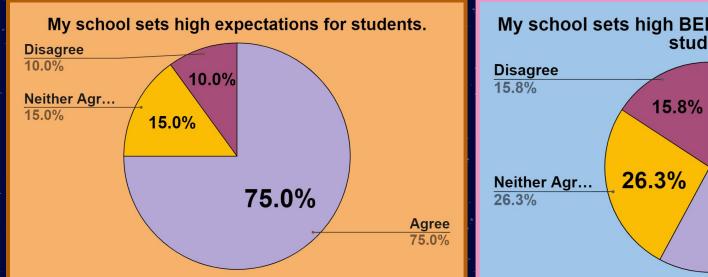

# My school sets high expectations for students.

37.0%

#### October Data

# My school sets high BEHAVIOR expectations for students.