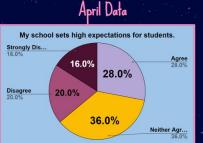

# My school sets high expectations for students.

37.0%

#### October Data

# My school sets high expectations for students. Agree 33.0% 30.0% Neither Agr...