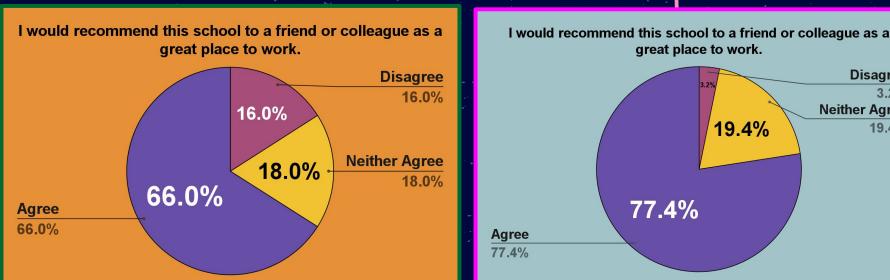

# I would recommend this school to a friend or colleague as a great place to work.

October Data

April Data

Disagree 3.2%

19.4%

**Neither Agree** 