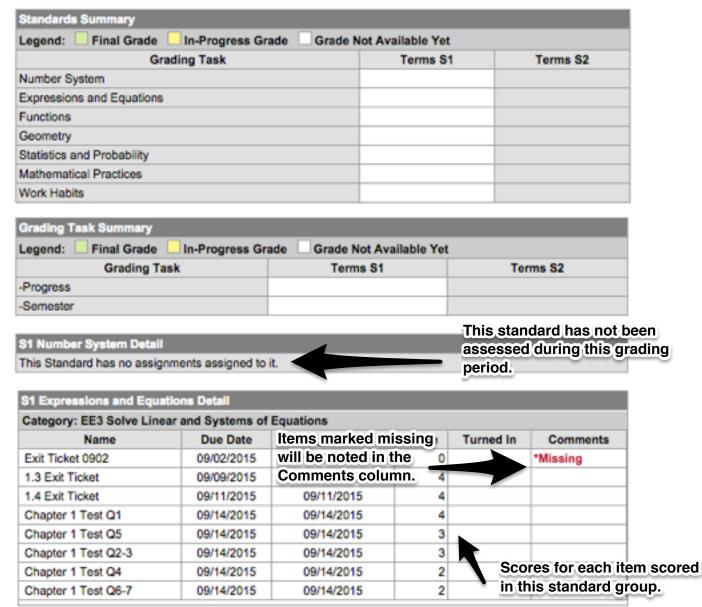

## How to Read Scores Summary by Class in Campus Portal

The scores on the 4-point rubric are:

- 4 Exemplary expectations in the standard
- 3 Meeting expectations in the standard
- 2 Progressing towards expectations in the standard
- 1 Insufficient progress towards expectations in the standard

Items that have no score are not counted in progress/semester scores. Items that have a '0' score are not counted in progress/semester scores.

All four work habits (Accountability, Collaboration & Teamwork, Critical Thinking and Grit) are counted into a single progress/semester score.