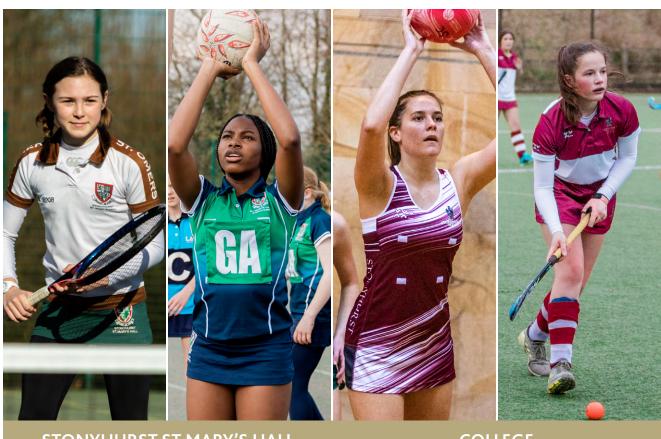

| 1                     |
|                            | 'OPRO' GUM SHIELD (full range in School Shop)  | 1                     |
|                            | SHIN PADS                                      | 1                     |

#### **PLEASE NOTE**

\*Skirts and trousers should be made from a suit-weight fabric and must not cling to the body. Skirts made from an all-over stretch material are <u>not</u> permitted. Skirts must <u>not</u> be shorter than knee length.

A selection of Leisurewear, Sportswear & Equipment, Personal Products & Stationery are on sale throughout the year at the School Shop.

Depending on your daughter's choice of sport they may be required to purchase items of sports kit from the School Shop after arrival.

# SECTION 6 GALLERY





STONYHURST ST MARY'S HALL

COLLEGE



# SECTION 7 DIRECTIONS

## How to find the School Shop

The School Shop (1) is in an A frame building in between the College and Stonyhurst St Mary's Hall building. Parking is available nearby.





Stonyhurst, Clitheroe, Lancashire BB7 9PZ

 $stonyhurst@stevensons.co.uk \quad \textbf{I} \quad www.stevensons.co.uk$