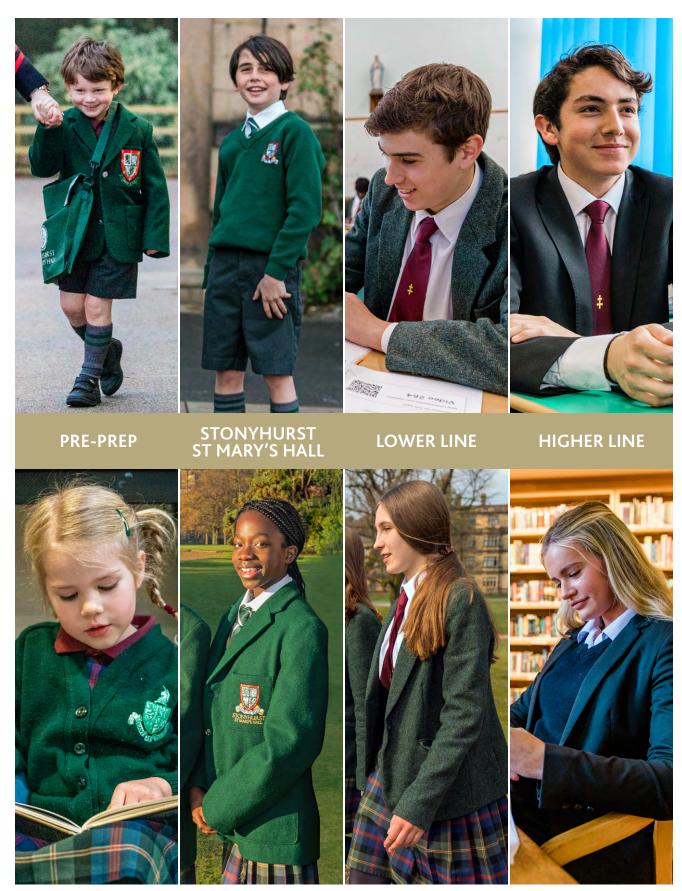

| 1                     |
|                            | 'OPRO' GUM SHIELD (full range in School Shop)  | 1                     |
|                            | SHIN PADS                                      | 1                     |

#### **PLEASE NOTE**

\*Skirts and trousers should be made from a suit-weight fabric and must not cling to the body. Skirts made from an all-over stretch material are <u>not</u> permitted. Skirts must <u>not</u> be shorter than knee length.

A selection of Leisurewear, Sportswear & Equipment, Personal Products & Stationery are on sale throughout the year at the School Shop.

Depending on your daughter's choice of sport they may be required to purchase items of sports kit from the School Shop after arrival.

# SECTION 6 GALLERY





STONYHURST ST MARY'S HALL

COLLEGE



# SECTION 7 DIRECTIONS

## How to find the School Shop

The School Shop (1) is in an A frame building in between the College and Stonyhurst St Mary's Hall building. Parking is available nearby.





Stonyhurst, Clitheroe, Lancashire BB7 9PZ

 $stonyhurst@stevensons.co.uk \quad \textbf{I} \quad www.stevensons.co.uk$