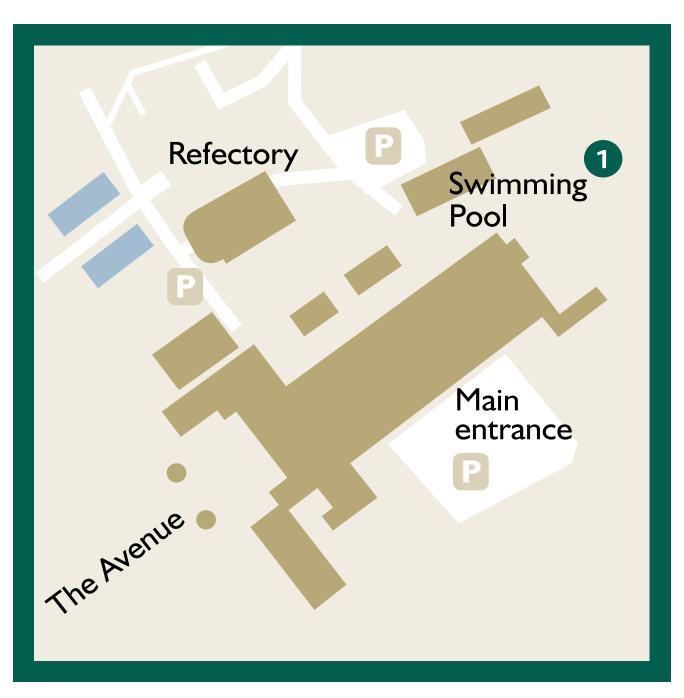

# SECTION 7 DIRECTIONS

## How to find the School Shop

The School Shop (1) is in an A frame building in between the College and Stonyhurst St Mary's Hall building. Parking is available nearby.

Stonyhurst, Clitheroe, Lancashire BB7 9PZ