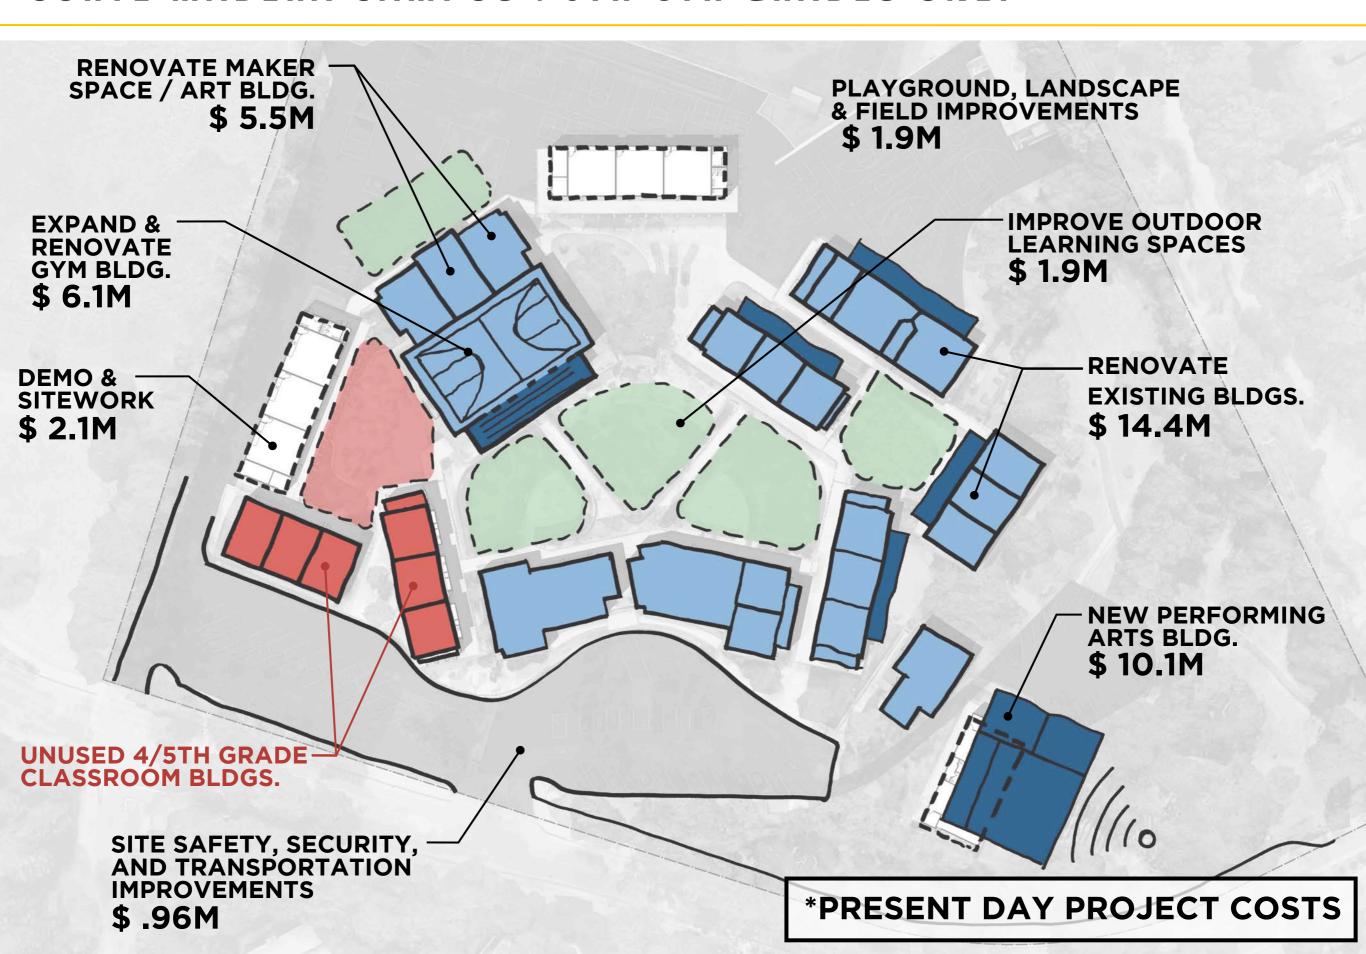

THE BENEFIT OF THIS EXTRA TIME AT ORMONDALE OUTWEIGH THE FACILITY AND FINANCIAL IMPACTS TO RELOCATE GRADES 4 AND 5?



### FACILITY ANALYSIS

- PROVIDING PRELIMINARY FACILITIES MASTER PLAN PROJECT COSTS AS ADDITIONAL DATA FOR CONSIDERATION IN THE BROADER GRADE LEVEL CONFIGURATION DISCUSSION
- PRELIMINARY PROJECT SCOPES ARE BASED ON IDEAS GENERATED IN THE FACILITY MASTER PLAN PROCESS - PROJECT SCOPES TO BE REVIEWED, REFINED AND PRIORITIZED
- APPROXIMATE PROJECT COST NUMBERS BASED ON PRELIMINARY PROJECT SCOPE OPTIONS NUMBERS CAN FLUCTUATION +/- 10% 20% EITHER WAY
- THE CURRENT LOWER TIER BOND CAPACITY IS APPROX. \$75 MILLION AND THE HIGHER TIER BOND CAPACITY IS APPROX. \$175 MILLION

#### ORMONDALE CAMPUS: ADD 4TH & 5TH GRADE CLASSROOM WING



#### CORTE MADERA CAMPUS: 6TH-8TH GRADES ONLY



#### PRELIMINARY FACILITIES MASTER PLAN PRICING



BOND CAPACITY

### FACILITIES MASTER PLAN

\* 35% MASTER PLAN CONTINGENCY ESCALATION, CONTINGENCIES, FEES

#### ORMONDALE CAMPUS: ADD 4TH & 5TH GRADE CLASSROOM WING



#### CORTE MADERA CAMPUS: 6TH-8TH GRADES ONLY





### FACILITY OPTIONS

• CREATE A DISTINCT IDENTITY - ONE CAMPUS, TWO SCHOOLS CONCEPT - FOR 4TH/5TH GRADERS AND 6TH/8TH GRADERS AT CMS



#### CORTE MADERA CAMPUS: TWO SCHOOLS



#### CORTE MADERA CAMPUS: SHARED RESOURCES



#### CORTE MADERA CAMPUS: 4TH - 5TH GRADE SCHOOL



#### CORTE MADERA CAMPUS : 6TH - 8TH GRADE SCHOOL



#### CORTE MADERA CAMPUS: TWO SCHOOLS





#### FACILITIES MASTER PLAN PROCESS & SCHEDULE

|