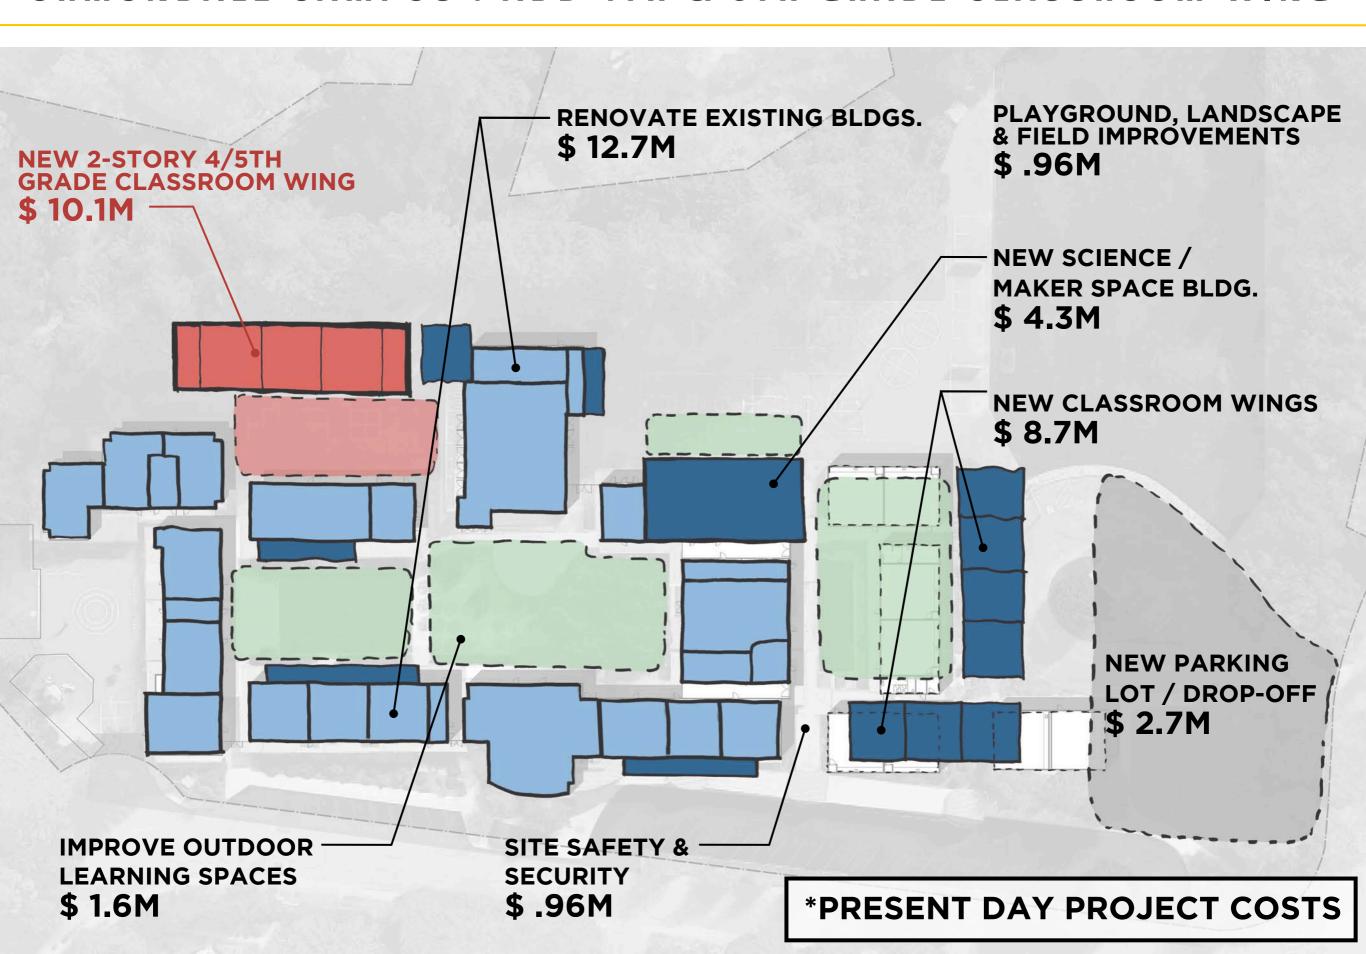

1-2 YEARS BEFORE TRANSITIONING TO CMS?
- DOES THE BENEFIT OF THIS EXTRA TIME AT ORMONDALE OUTWEIGH THE FACILITY AND FINANCIAL IMPACTS TO RELOCATE GRADES 4 AND 5?



### FACILITY ANALYSIS

- PROVIDING PRELIMINARY FACILITIES MASTER PLAN PROJECT COSTS AS ADDITIONAL DATA FOR CONSIDERATION IN THE BROADER GRADE LEVEL CONFIGURATION DISCUSSION
- PRELIMINARY PROJECT SCOPES ARE BASED ON IDEAS GENERATED IN THE FACILITY MASTER PLAN PROCESS - PROJECT SCOPES TO BE REVIEWED, REFINED AND PRIORITIZED
- APPROXIMATE PROJECT COST NUMBERS BASED ON PRELIMINARY PROJECT SCOPE OPTIONS NUMBERS CAN FLUCTUATION +/- 10% 20% EITHER WAY
- THE CURRENT LOWER TIER BOND CAPACITY IS APPROX. \$75 MILLION AND THE HIGHER TIER BOND CAPACITY IS APPROX. \$175 MILLION

#### ORMONDALE CAMPUS: ADD 4TH & 5TH GRADE CLASSROOM WING



#### CORTE MADERA CAMPUS: 6TH-8TH GRADES ONLY



#### PRELIMINARY FACILITIES MASTER PLAN PRICING



BOND CAPACITY

### FACILITIES MASTER PLAN

\* 35% MASTER PLAN CONTINGENCY ESCALATION, CONTINGENCIES, FEES

#### ORMONDALE CAMPUS: ADD 4TH & 5TH GRADE CLASSROOM WING



#### CORTE MADERA CAMPUS: 6TH-8TH GRADES ONLY





### FACILITY OPTIONS

• CREATE A DISTINCT IDENTITY - ONE CAMPUS, TWO SCHOOLS CONCEPT - FOR 4TH/5TH GRADERS AND 6TH/8TH GRADERS AT CMS



#### CORTE MADERA CAMPUS: TWO SCHOOLS



#### CORTE MADERA CAMPUS: SHARED RESOURCES



#### CORTE MADERA CAMPUS: 4TH - 5TH GRADE SCHOOL



#### CORTE MADERA CAMPUS : 6TH - 8TH GRADE SCHOOL



#### CORTE MADERA CAMPUS: TWO SCHOOLS





#### FACILITIES MASTER PLAN PROCESS & SCHEDULE

|