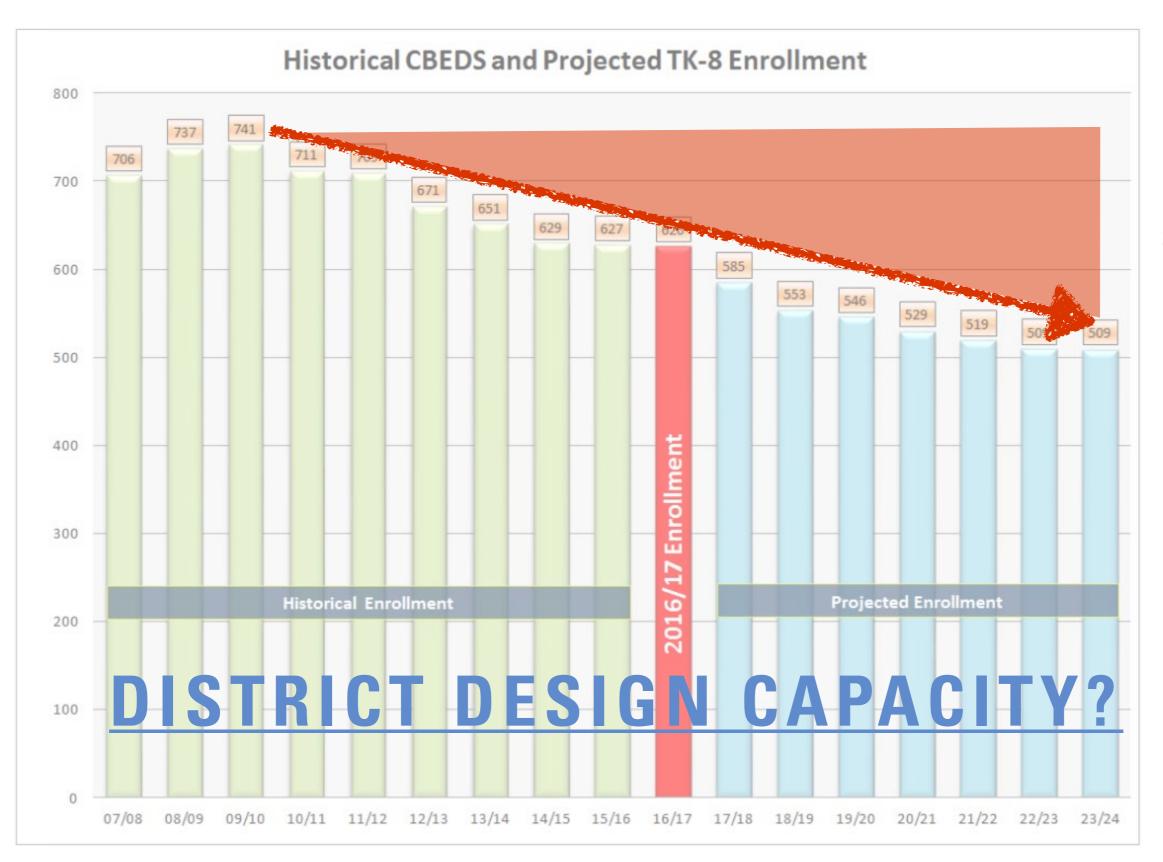

#### DEMOGRAPHIC STUDY: PROJECTED TK-8 ENROLLMENT

#### DEMOGRAPHIC STUDY: PROJECTED TK-8 ENROLLMENT

232 STUDENTS (25/GRADE)

#### DEMOGRAPHIC STUDY: DISTRICT FORECAST SUMMARY

| District Forecast Summary |                              |              |         |          |              |         |         |         |  |  |
|---------------------------|------------------------------|--------------|---------|----------|--------------|---------|---------|---------|--|--|
|                           | Base File                    |              |         | Projecte | d Resident S | tudents |         |         |  |  |
|                           | 2016/17                      | 2017/18      | 2018/19 | 2019/20  | 2020/21      | 2021/22 | 2022/23 | 2023/24 |  |  |
| тк                        | 9                            | 9.1          | 9.2     | 9.7      | 9.7          | 9.7     | 9.7     | 9.7     |  |  |
| K                         | 47                           | 47.3         | 47.8    | 50.4     | 50.4         | 50.4    | 50.4    | 50.4    |  |  |
| 1                         | 57                           | 46.5         | 46.9    | 47.4     | 49.9         | 49.9    | 49.9    | 49.9    |  |  |
| 2                         | 55                           | 61.2         | 49.9    | 50.3     | 50.8         | 53.6    | 53.6    | 53.6    |  |  |
| 3                         | 65                           | 55.2         | 61.4    | 50.1     | 50.5         | 51.0    | 53.8    | 53.8    |  |  |
| 4                         | 60                           | 60.9         | 51.7    | 57.5     | 47.0         | 47.3    | 47.8    | 50.4    |  |  |
| 5                         | 66                           | 59.7         | 60.6    | 51.5     | 57.2         | 46.7    | 47.1    | 47.6    |  |  |
| 6                         | 51                           | 59.7         | 54.0    | 54.8     | 46.6         | 51.8    | 42.3    | 42.6    |  |  |
| 7                         | 69                           | 50.3         | 58.9    | 53.3     | 54.1         | 45.9    | 51.1    | 41.7    |  |  |
| 8                         | 78                           | 70.7         | 51.5    | 60.4     | 54.6         | 55.4    | 47.1    | 52.4    |  |  |
|                           | Subtotal - Resident Students |              |         |          |              |         |         |         |  |  |
| TK-3                      | 233                          | 219.3        | 215.2   | 207.9    | 211.3        | 214.6   | 217.4   | 217.4   |  |  |
| 4-8                       | 324                          | 301.3        | 276.7   | 277.5    | 259.5        | 247.1   | 235.4   | 234.7   |  |  |
| <b>TK-</b> 8              | 557                          | 520.6        | 491.9   | 485.4    | 470.8        | 461.7   | 452.8   | 452.1   |  |  |
|                           | Out of Distr                 | ict Students |         |          |              |         |         |         |  |  |
| TK-3                      | 32                           | 30.1         | 29.5    | 28.5     | 29.0         | 29.5    | 29.9    | 29.9    |  |  |
| 4-8                       | 37                           | 34.4         | 31.6    | 31.7     | 29.6         | 28.2    | 26.9    | 26.8    |  |  |
| <b>TK-8</b>               | 69                           | 64.5         | 61.1    | 60.2     | 58.6         | 57.7    | 56.7    | 56.7    |  |  |
|                           | District Tot                 | al Enrollmer | ıt      |          |              |         |         |         |  |  |
| TK-3                      | 265                          | 249.4        | 244.7   | 236.4    | 240.3        | 244.0   | 247.2   | 247.2   |  |  |
| 4-8                       | 361                          | 335.7        | 308.3   | 309.2    | 289.1        | 275.3   | 262.3   | 261.5   |  |  |
| <b>TK-</b> 8              | 626                          | 585.1        | 553.0   | 545.6    | 529.4        | 519.3   | 509.5   | 508.7   |  |  |
|                           | Change in E                  | nrollment    |         |          |              |         |         |         |  |  |
| TK-8                      | -                            | -40.9        | -32.1   | -7.4     | -16.2        | -10.1   | -9.9    | -0.8    |  |  |
| %                         | -                            | -6.5%        | -5.5%   | -1.3%    | -3.0%        | -1.9%   | -1.9%   | -0.2%   |  |  |