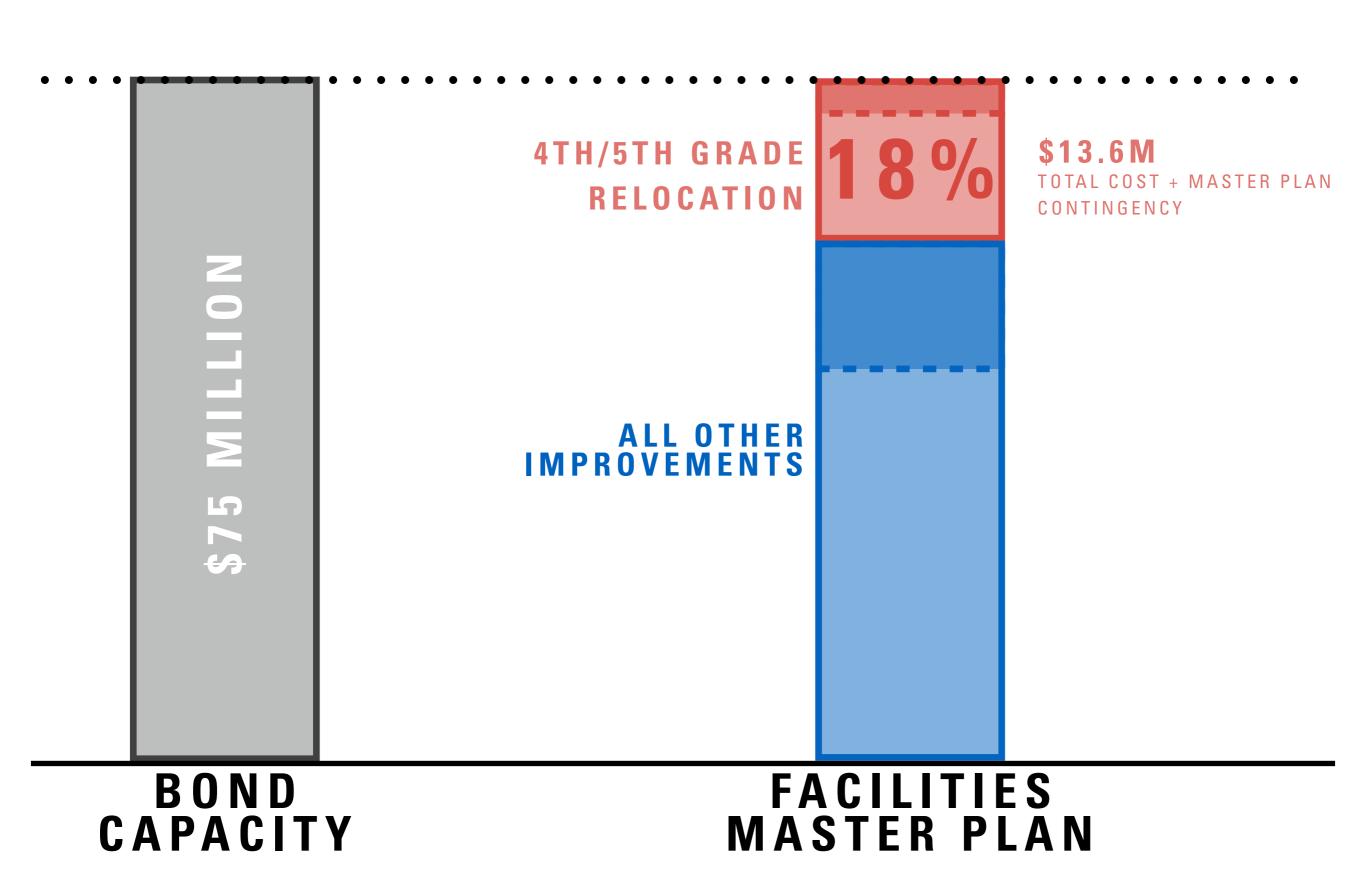

### FACILITY ANALYSIS

- PROVIDING PRELIMINARY FACILITIES MASTER PLAN PROJECT COSTS AS ADDITIONAL DATA FOR CONSIDERATION IN THE BROADER GRADE LEVEL CONFIGURATION DISCUSSION
- PRELIMINARY PROJECT SCOPES ARE BASED ON IDEAS GENERATED IN THE FACILITY MASTER PLAN PROCESS - PROJECT SCOPES TO BE REVIEWED, REFINED AND PRIORITIZED
- APPROXIMATE PROJECT COST NUMBERS BASED ON PRELIMINARY PROJECT SCOPE OPTIONS NUMBERS CAN FLUCTUATION +/- 10% 20% EITHER WAY
- THE CURRENT LOWER TIER BOND CAPACITY IS APPROX. \$75 MILLION AND THE HIGHER TIER BOND CAPACITY IS APPROX. \$175 MILLION

#### PRELIMINARY FACILITIES MASTER PLAN PRICING

BOND CAPACITY

### FACILITIES MASTER PLAN

\* 35% MASTER PLAN CONTINGENCY ESCALATION, CONTINGENCIES, FEES