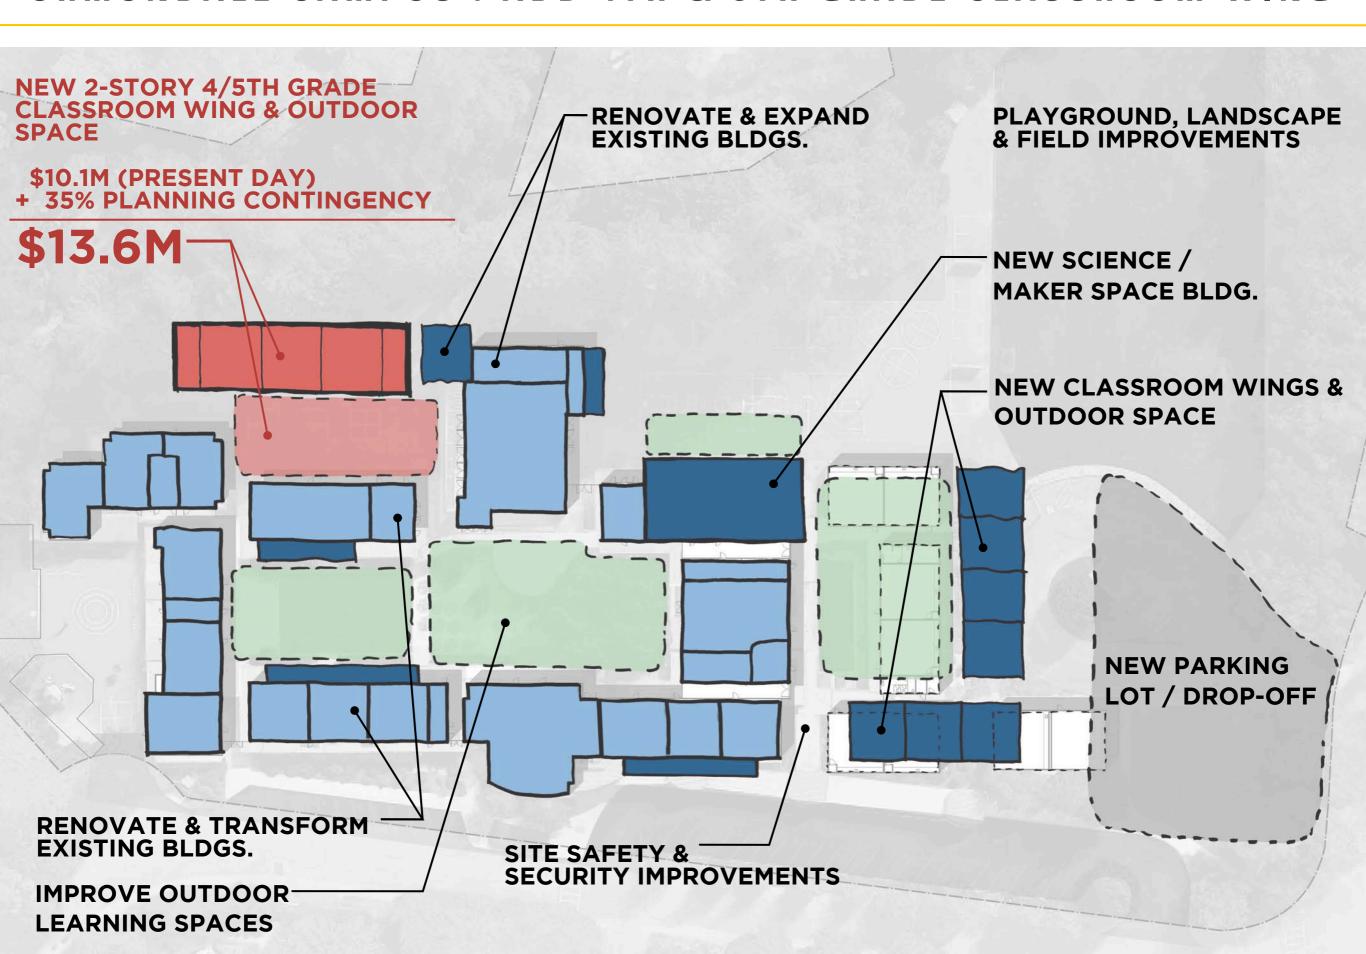

ATA FOR CONSIDERATION IN THE BROADER GRADE LEVEL CONFIGURATION DISCUSSION
- PRELIMINARY PROJECT SCOPES ARE BASED ON IDEAS GENERATED IN THE FACILITY MASTER PLAN PROCESS - PROJECT SCOPES TO BE REVIEWED, REFINED AND PRIORITIZED
- APPROXIMATE PROJECT COST NUMBERS BASED ON PRELIMINARY PROJECT SCOPE OPTIONS NUMBERS CAN FLUCTUATION +/- 10% 20% EITHER WAY
- THE CURRENT LOWER TIER BOND CAPACITY IS APPROX. \$75 MILLION AND THE HIGHER TIER BOND CAPACITY IS APPROX. \$175 MILLION

#### ORMONDALE CAMPUS: ADD 4TH & 5TH GRADE CLASSROOM WING



#### CORTE MADERA CAMPUS: 6TH-8TH GRADES ONLY



#### PRELIMINARY FACILITIES MASTER PLAN PRICING



BOND CAPACITY

### FACILITIES MASTER PLAN

\* 35% MASTER PLAN CONTINGENCY ESCALATION, CONTINGENCIES, FEES

#### ORMONDALE CAMPUS: ADD 4TH & 5TH GRADE CLASSROOM WING



#### CORTE MADERA CAMPUS: 6TH-8TH GRADES ONLY





### FACILITY OPTIONS

• CREATE A DISTINCT IDENTITY - ONE CAMPUS, TWO SCHOOLS CONCEPT - FOR 4TH/5TH GRADERS AND 6TH/8TH GRADERS AT CMS



#### CORTE MADERA CAMPUS: TWO SCHOOLS



#### CORTE MADERA CAMPUS: SHARED RESOURCES



#### CORTE MADERA CAMPUS: 4TH - 5TH GRADE SCHOOL



#### CORTE MADERA CAMPUS : 6TH - 8TH GRADE SCHOOL



#### CORTE MADERA CAMPUS: TWO SCHOOLS





#### FACILITIES MASTER PLAN PROCESS & SCHEDULE

|                                                                                                                    | Sept | Oct | Nov | Dec | Jan | Feb | March | April | May | June | July  | Aug | Sept | Oct |
|------------------------------------------------------------------------------------------------------------------