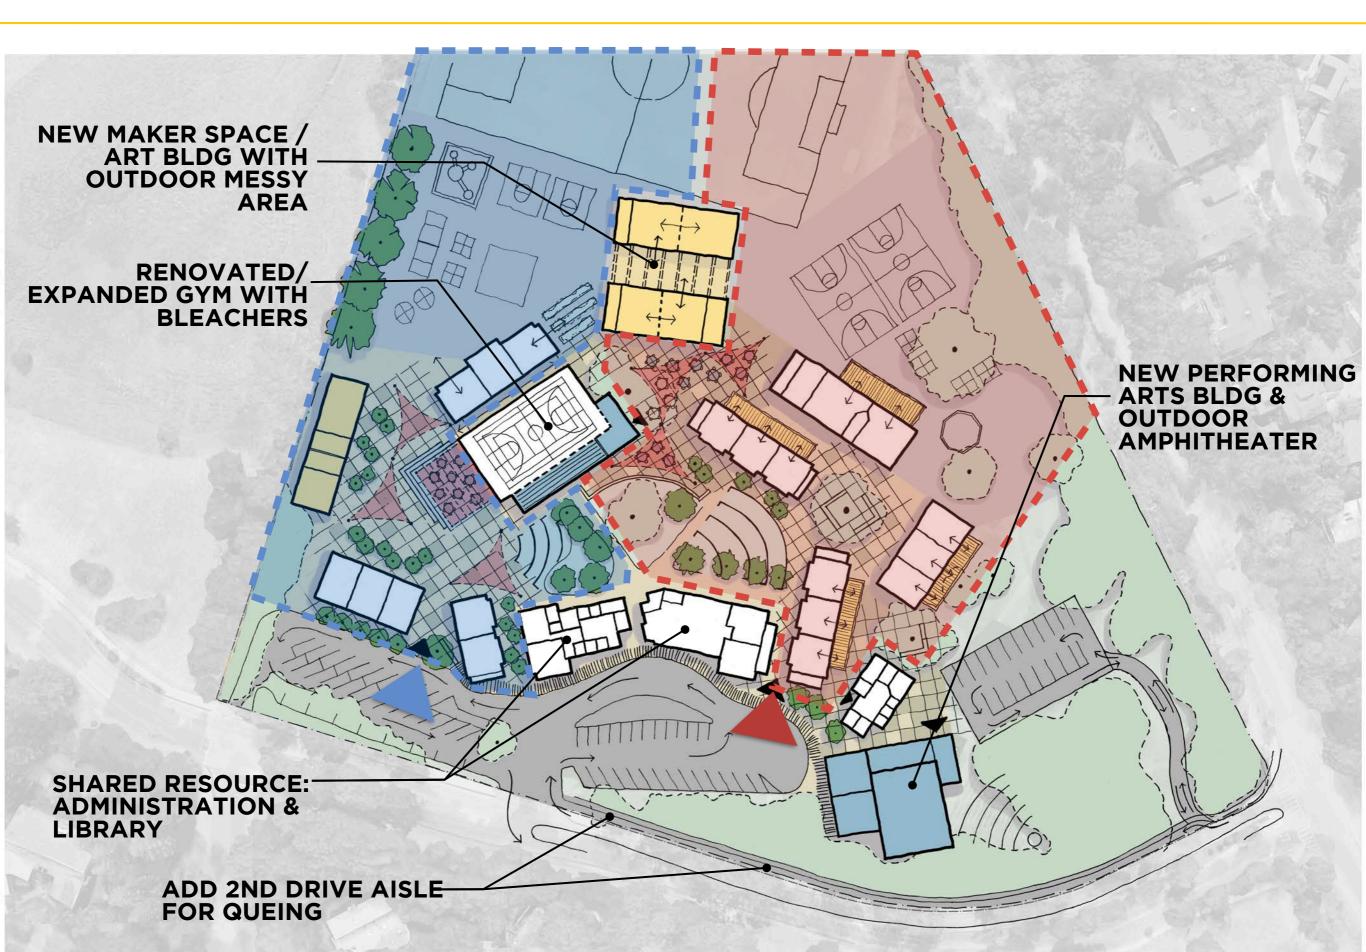

INARY PROJECT SCOPE OPTIONS NUMBERS CAN FLUCTUATION +/- 10% 20% EITHER WAY
- THE CURRENT LOWER TIER BOND CAPACITY IS APPROX. \$75 MILLION AND THE HIGHER TIER BOND CAPACITY IS APPROX. \$175 MILLION

#### ORMONDALE CAMPUS: ADD 4TH & 5TH GRADE CLASSROOM WING



#### CORTE MADERA CAMPUS: 6TH-8TH GRADES ONLY



#### PRELIMINARY FACILITIES MASTER PLAN PRICING



BOND CAPACITY

### FACILITIES MASTER PLAN

\* 35% MASTER PLAN CONTINGENCY ESCALATION, CONTINGENCIES, FEES

#### ORMONDALE CAMPUS: ADD 4TH & 5TH GRADE CLASSROOM WING



#### CORTE MADERA CAMPUS: 6TH-8TH GRADES ONLY





### FACILITY OPTIONS

• CREATE A DISTINCT IDENTITY - ONE CAMPUS, TWO SCHOOLS CONCEPT - FOR 4TH/5TH GRADERS AND 6TH/8TH GRADERS AT CMS



#### CORTE MADERA CAMPUS: TWO SCHOOLS



#### CORTE MADERA CAMPUS: SHARED RESOURCES



#### CORTE MADERA CAMPUS: 4TH - 5TH GRADE SCHOOL



#### CORTE MADERA CAMPUS : 6TH - 8TH GRADE SCHOOL



#### CORTE MADERA CAMPUS: TWO SCHOOLS





#### FACILITIES MASTER PLAN PROCESS & SCHEDULE

|                                                                                                                    | Sept | Oct | Nov | Dec | Jan | Feb | March | April | May | June | July  | Aug | Sept | Oct |
|--------------------------------------------------------------------------------------------------------------------|------|-----|-----|-----|-----|-----|-------|-------|-----|------|-------|-----|------|-----|
| BOARD OF TRUSTEES PRESENTATIONS                                                                                    |      |     |     |     |     |     |       |       |     |