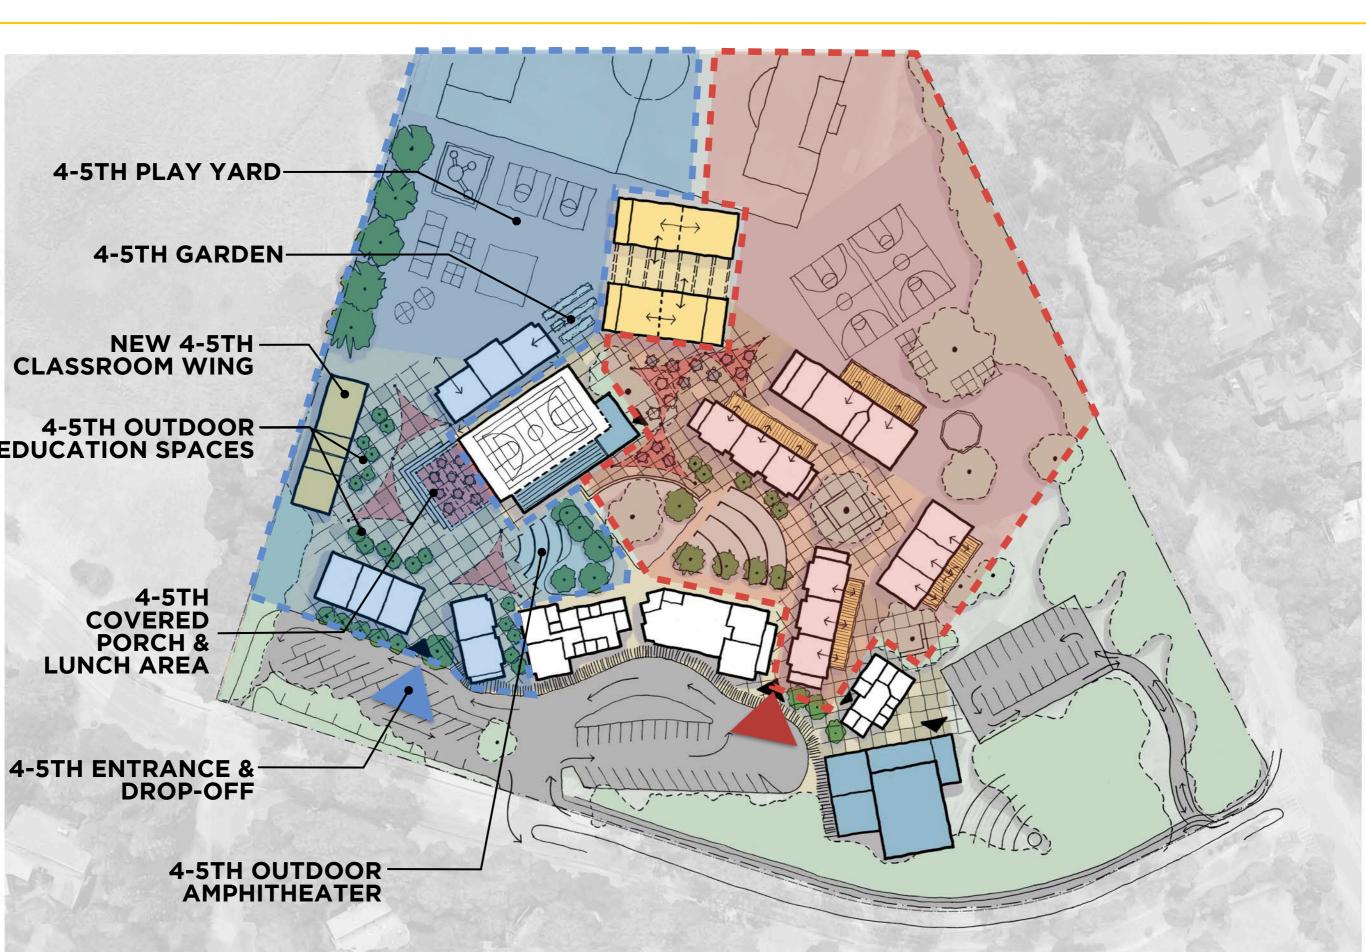

+/- 10% 20% EITHER WAY
- THE CURRENT LOWER TIER BOND CAPACITY IS APPROX. \$75 MILLION AND THE HIGHER TIER BOND CAPACITY IS APPROX. \$175 MILLION

#### ORMONDALE CAMPUS: ADD 4TH & 5TH GRADE CLASSROOM WING



#### CORTE MADERA CAMPUS: 6TH-8TH GRADES ONLY



#### PRELIMINARY FACILITIES MASTER PLAN PRICING



BOND CAPACITY

### FACILITIES MASTER PLAN

\* 35% MASTER PLAN CONTINGENCY ESCALATION, CONTINGENCIES, FEES

#### ORMONDALE CAMPUS: ADD 4TH & 5TH GRADE CLASSROOM WING



#### CORTE MADERA CAMPUS: 6TH-8TH GRADES ONLY





### FACILITY OPTIONS

• CREATE A DISTINCT IDENTITY - ONE CAMPUS, TWO SCHOOLS CONCEPT - FOR 4TH/5TH GRADERS AND 6TH/8TH GRADERS AT CMS



#### CORTE MADERA CAMPUS: TWO SCHOOLS



#### CORTE MADERA CAMPUS: SHARED RESOURCES



#### CORTE MADERA CAMPUS: 4TH - 5TH GRADE SCHOOL



#### CORTE MADERA CAMPUS : 6TH - 8TH GRADE SCHOOL



#### CORTE MADERA CAMPUS: TWO SCHOOLS





#### FACILITIES MASTER PLAN PROCESS & SCHEDULE

|                                                                                                                    | Sept | Oct | Nov | Dec | Jan | Feb | March | April | May | June | July  | Aug | Sept | Oct |
|--------------------------------------------------------------------------------------------------------------------|------|-----|-----|-----|-----|-----|-------|-------|-----|------|-------|-----|------|-----|
| BOARD OF TRUSTEES PRESENTATIONS                                                                                    |      |     |     |     |     |     |       |       |     |      |       |     |      | /   |
| FACILITIES ASSES