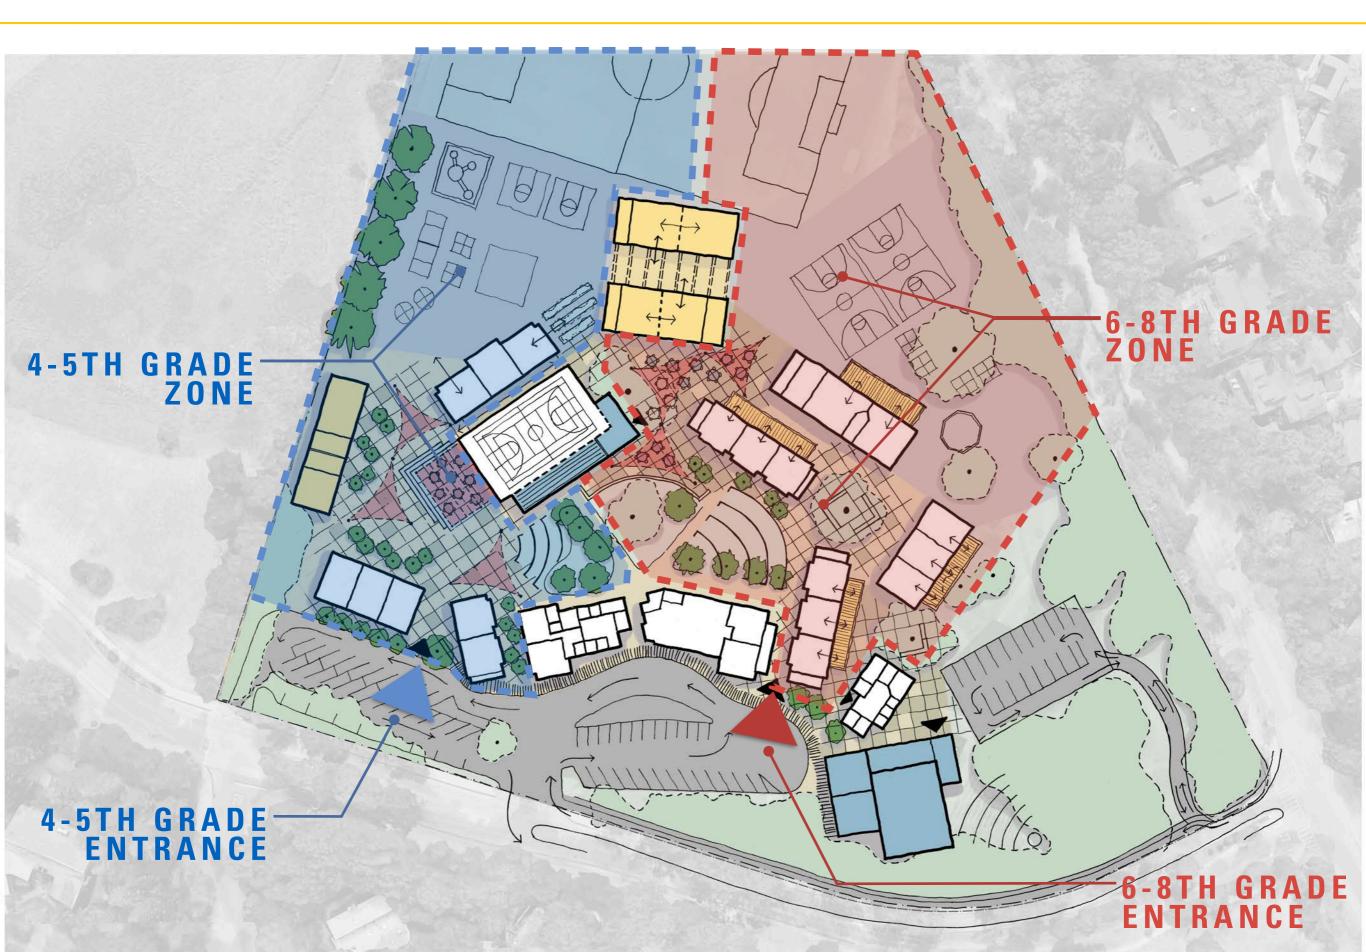

### FACILITY OPTIONS

• CREATE A DISTINCT IDENTITY - ONE CAMPUS, TWO SCHOOLS CONCEPT - FOR 4TH/5TH GRADERS AND 6TH/8TH GRADERS AT CMS

#### CORTE MADERA CAMPUS: TWO SCHOOLS