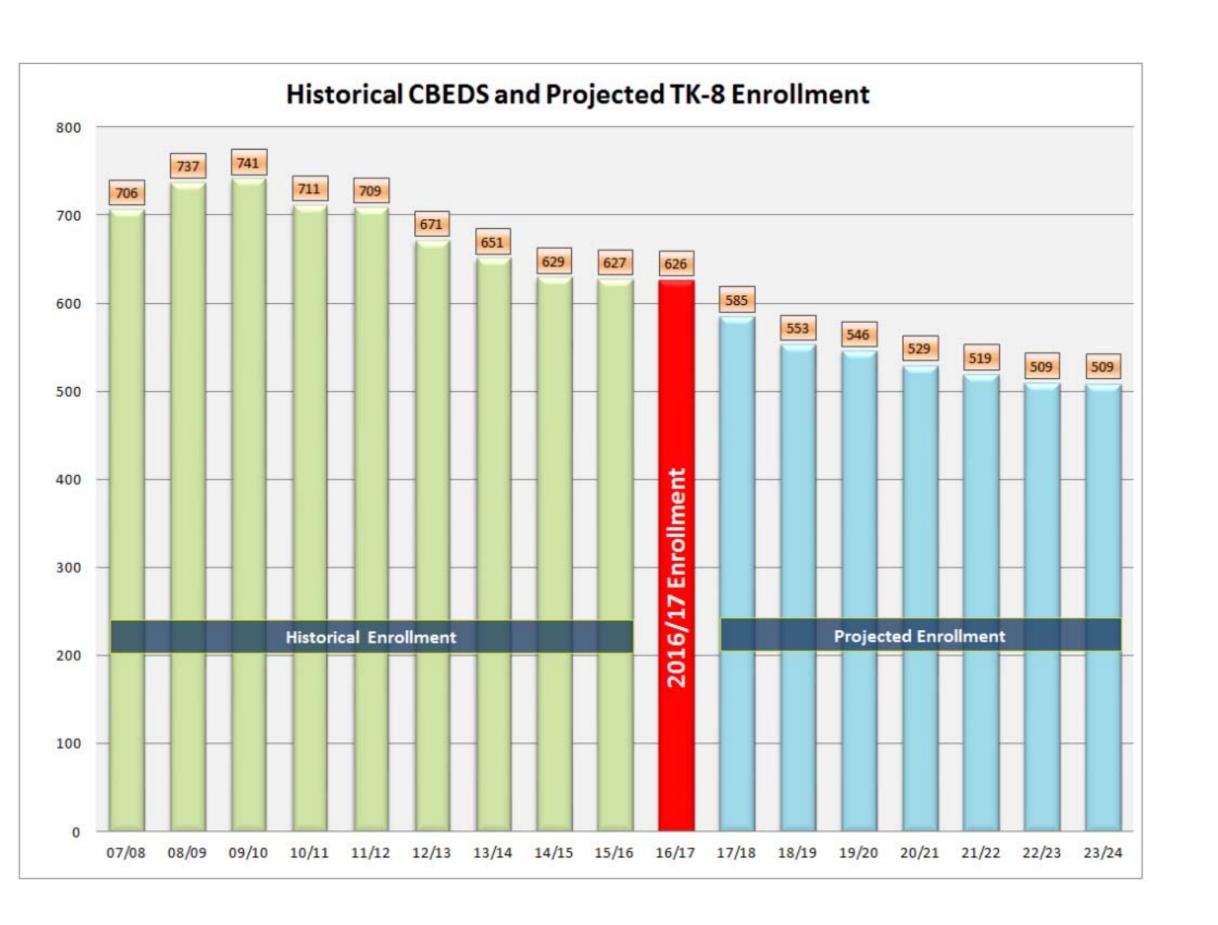

#### DEMOGRAPHIC STUDY: PROJECTED TK-8 ENROLLMENT

#### DEMOGRAPHIC STUDY: PROJECTED TK-8 ENROLLMENT

232 STUDENTS (25/GRADE)

#### DEMOGRAPHIC STUDY: DISTRICT FORECAST SUMMARY

| District Forecast Summary |                              |              |         |          |              |         |         |         |  |  |
|---------------------------|------------------------------|--------------|---------|----------|--------------|---------|---------|---------|--|--|
|                           | Base File                    |              |         | Projecte | d Resident S | tudents |         |         |  |  |
|                           | 2016/17                      | 2017/18      | 2018/19 | 2019/20  | 2020/21      | 2021/22 | 2022/23 | 2023/24 |  |  |
| тк                        | 9                            | 9.1          | 9.2     | 9.7      | 9.7          | 9.7     | 9.7     | 9.7     |  |  |
| K                         | 47                           | 47.3         | 47.8    | 50.4     | 50.4         | 50.4    | 50.4    | 50.4    |  |  |
| 1                         | 57                           | 46.5         | 46.9    | 47.4     | 49.9         | 49.9    | 49.9    | 49.9    |  |  |
| 2                         | 55                           | 61.2         | 49.9    | 50.3     | 50.8         | 53.6    | 53.6    | 53.6    |  |  |
| 3                         | 65                           | 55.2         | 61.4    | 50.1     | 50.5         | 51.0    | 53.8    | 53.8    |  |  |
| 4                         | 60                           | 60.9         | 51.7    | 57.5     | 47.0         | 47.3    | 47.8    | 50.4    |  |  |
| 5                         | 66                           | 59.7         | 60.6    | 51.5     | 57.2         | 46.7    | 47.1    | 47.6    |  |  |
| 6                         | 51                           | 59.7         | 54.0    | 54.8     | 46.6         | 51.8    | 42.3    | 42.6    |  |  |
| 7                         | 69                           | 50.3         | 58.9    | 53.3     | 54.1         | 45.9    | 51.1    | 41.7    |  |  |
| 8                         | 78                           | 70.7         | 51.5    | 60.4     | 54.6         | 55.4    | 47.1    | 52.4    |  |  |
|                           | Subtotal - Resident Students |              |         |          |              |         |         |         |  |  |
| TK-3                      | 233                          | 219.3        | 215.2   | 207.9    | 211.3        | 214.6   | 217.4   | 217.4   |  |  |
| 4-8                       | 324                          | 301.3        | 276.7   | 277.5    | 259.5        | 247.1   | 235.4   | 234.7   |  |  |
| <b>TK-</b> 8              | 557                          | 520.6        | 491.9   | 485.4    | 470.8        | 461.7   | 452.8   | 452.1   |  |  |
|                           | Out of Distr                 | ict Students |         |          |              |         |         |         |  |  |
| TK-3                      | 32                           | 30.1         | 29.5    | 28.5     | 29.0         | 29.5    | 29.9    | 29.9    |  |  |
| 4-8                       | 37                           | 34.4         | 31.6    | 31.7     | 29.6         | 28.2    | 26.9    | 26.8    |  |  |
| <b>TK-8</b>               | 69                           | 64.5         | 61.1    | 60.2     | 58.6         | 57.7    | 56.7    | 56.7    |  |  |
|                           | District Tot                 | al Enrollmer | ıt      |          |              |         |         |         |  |  |
| TK-3                      | 265                          | 249.4        | 244.7   | 236.4    | 240.3        | 244.0   | 247.2   | 247.2   |  |  |
| 4-8                       | 361                          | 335.7        | 308.3   | 309.2    | 289.1        | 275.3   | 262.3   | 261.5   |  |  |
| <b>TK-</b> 8              | 626                          | 585.1        | 553.0   | 545.6    | 529.4        | 519.3   | 509.5   | 508.7   |  |  |
|                           | Change in E                  | nrollment    |         |          |              |         |         |         |  |  |
| TK-8                      | -                            | -40.9        | -32.1   | -7.4     | -16.2        | -10.1   | -9.9    | -0.8    |  |  |
| %                         | -                            | -6.5%        | -5.5%   | -1.3%    | -3.0%        | -1.9%   | -1.9%   | -0.2%   |  |  |