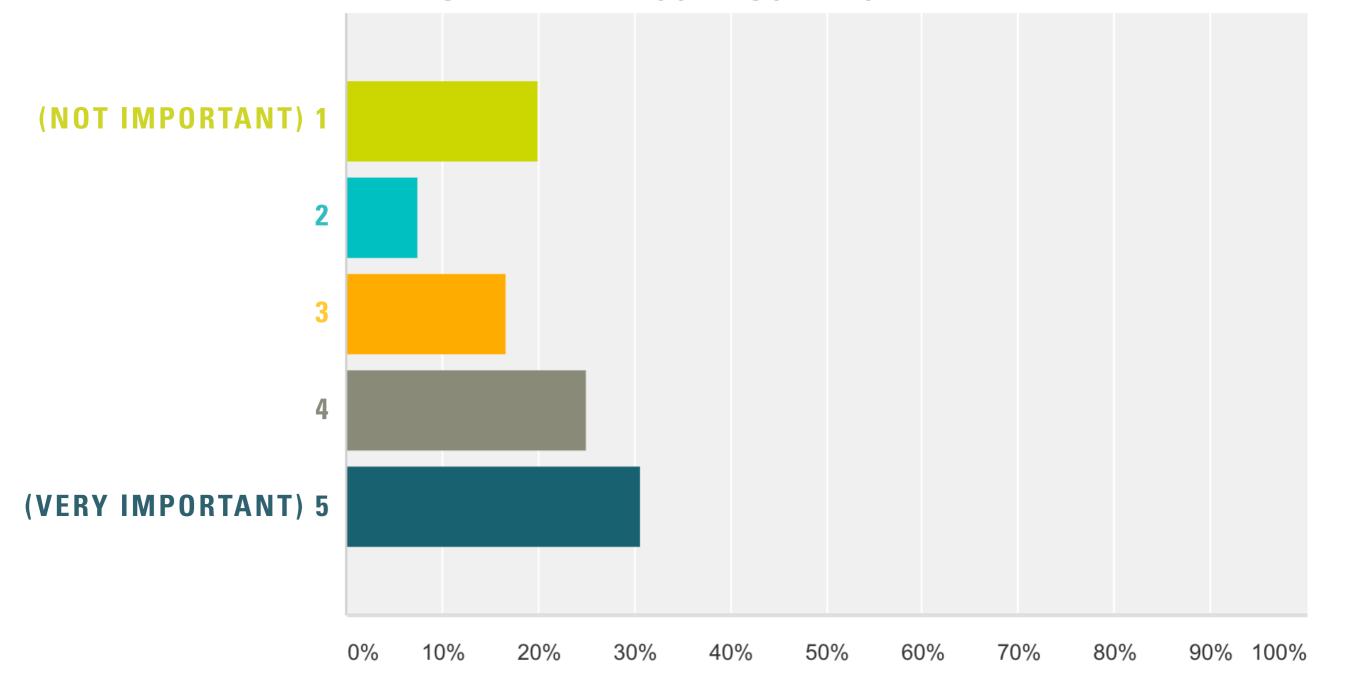

AN ASPECT OF THE FACILITIES MASTER PLANNING PROCESS INVOLVES EVALUATING THE CURRENT GRADE LEVEL CONFIGURATION BETWEEN THE TWO SCHOOLS: ORMONDALE (K-3RD GRADES) AND CORTE MADERA (4TH-8TH GRADES). ON A SCALE OF 1 (NOT IMPORTANT) TO 5 (VERY IMPORTANT) PLEASE RATE THE LEVEL OF IMPORTANCE FOR EVALUATING THE CURRENT GRADE LEVEL CONFIGURATION.

| Grade Configuration Responses (Question 15) |                      |    |    |    |                       |       |  |  |  |  |
|---------------------------------------------|----------------------|----|----|----|-----------------------|-------|--|--|--|--|
|                                             | 1<br>(Not Important) | 2  | 3  | 4  | 5<br>(Very Important) | Total |  |  |  |  |
| Parents at Ormondale (K-3)                  | 7                    | 6  | 11 | 19 | 33                    | 76    |  |  |  |  |
| Parents at Corte Madera (4-5)               | 2                    | 4  | 9  | 17 | 17                    | 49    |  |  |  |  |
| Parents at Corte Madera (6-8)               | 11                   | 2  | 11 | 15 | 24                    | 63    |  |  |  |  |
| Teachers at Ormondale                       | 3                    | 0  | 1  | 2  | 3                     | 9     |  |  |  |  |
| Teachers at Corte Madera                    | 5                    | 3  | 0  | 2  | 1                     | 11    |  |  |  |  |
| Community Member                            | 13                   | 4  | 7  | 10 | 6                     | 40    |  |  |  |  |
| Admin & Staff                               | 3                    | 0  | 6  | 2  | 0                     | 11    |  |  |  |  |
| Total                                       | 44                   | 19 | 45 | 67 | 84                    | 259   |  |  |  |  |