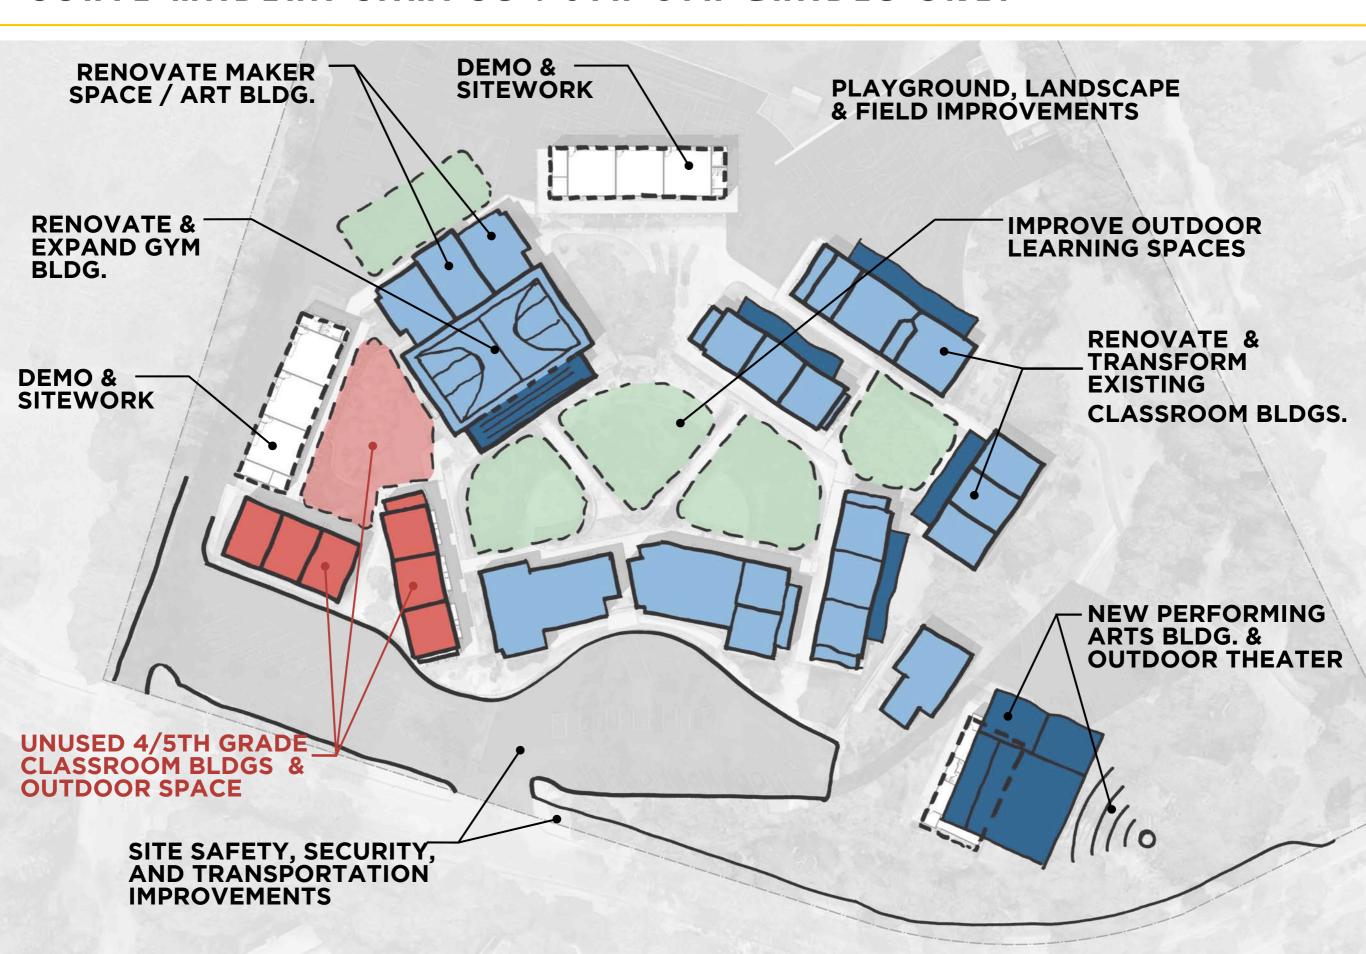

CONFIGURATION DISCUSSION
- PRELIMINARY PROJECT SCOPES ARE BASED ON IDEAS GENERATED IN THE FACILITY MASTER PLAN PROCESS - PROJECT SCOPES TO BE REVIEWED, REFINED AND PRIORITIZED
- APPROXIMATE PROJECT COST NUMBERS BASED ON PRELIMINARY PROJECT SCOPE OPTIONS NUMBERS CAN FLUCTUATION +/- 10% 20% EITHER WAY
- THE CURRENT LOWER TIER BOND CAPACITY IS APPROX. \$75 MILLION AND THE HIGHER TIER BOND CAPACITY IS APPROX. \$175 MILLION

#### ORMONDALE CAMPUS: ADD 4TH & 5TH GRADE CLASSROOM WING



#### CORTE MADERA CAMPUS: 6TH-8TH GRADES ONLY



#### PRELIMINARY FACILITIES MASTER PLAN PRICING



BOND CAPACITY

### FACILITIES MASTER PLAN

\* 35% MASTER PLAN CONTINGENCY ESCALATION, CONTINGENCIES, FEES

#### ORMONDALE CAMPUS: ADD 4TH & 5TH GRADE CLASSROOM WING



#### CORTE MADERA CAMPUS: 6TH-8TH GRADES ONLY





### FACILITY OPTIONS

• CREATE A DISTINCT IDENTITY - ONE CAMPUS, TWO SCHOOLS CONCEPT - FOR 4TH/5TH GRADERS AND 6TH/8TH GRADERS AT CMS



#### CORTE MADERA CAMPUS: TWO SCHOOLS



#### CORTE MADERA CAMPUS: SHARED RESOURCES



#### CORTE MADERA CAMPUS: 4TH - 5TH GRADE SCHOOL



#### CORTE MADERA CAMPUS : 6TH - 8TH GRADE SCHOOL



#### CORTE MADERA CAMPUS: TWO SCHOOLS





#### FACILITIES MASTER PLAN PROCESS & SCHEDULE

|                                                                                                                    | Sept | Oct | Nov | Dec | Jan | Feb | March | April | May | June | July  | Aug | Sept | Oct |
|--------------------------------------------------------------------------------------------------------------------|------|-----|-----|-----|-----|-----|-------|-