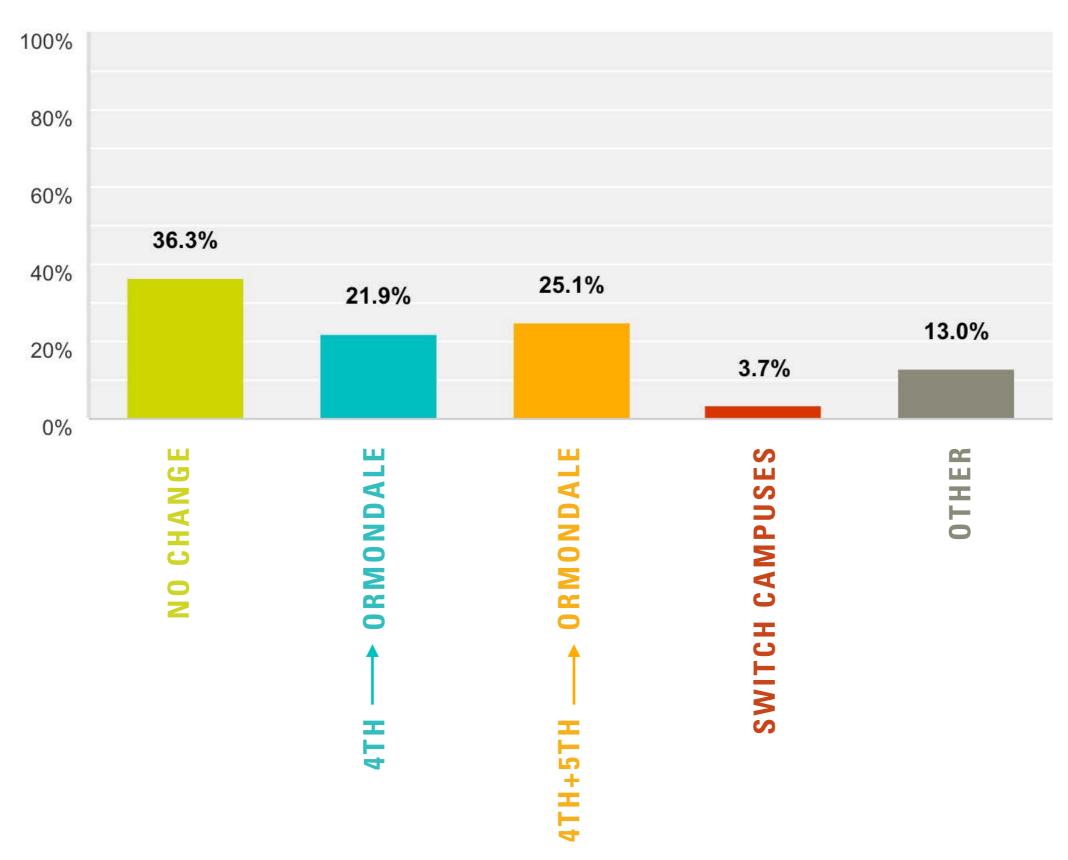

#### PLEASE IDENTIFY THE IDEAL GRADE CONFIGURATION FOR THE TWO SCHOOLS:

#### PLEASE IDENTIFY THE IDEAL GRADE CONFIGURATION FOR THE TWO SCHOOLS:

| Grade Configuration Responses (Question 16) |           |                 |                     |                 |            |       |  |  |  |
|---------------------------------------------|-----------|-----------------|---------------------|-----------------|------------|-------|--|--|--|
|                                             | No Change | Move 4th to ORM | Move 4th+5th to ORM | Switch Campuses | Don't Know | Total |  |  |  |
| Parents at Ormondale (K-3)                  | 22        | 21              | 25                  | 5               | 3          | 76    |  |  |  |
| Parents at Corte Madera (4-5)               | 15        | 20              | 11                  | 2               | 1          | 49    |  |  |  |
| Parents at Corte Madera (6-8)               | 23        | 13              | 21                  | 1               | 5          | 63    |  |  |  |
| Teachers at Ormondale                       | 4         | 4               | 1                   | 0               | 0          | 9     |  |  |  |
| Teachers at Corte Madera                    | 9         | 1               | 0                   | 1               | 0          | 11    |  |  |  |
| Community Member                            | 21        | 4               | 10                  | 0               | 7          | 42    |  |  |  |
| Admin & Staff                               | 5         | 1               | 1                   | 1               | 1          | 9     |  |  |  |
| Total                                       | 99        | 64              | 69                  | 10              | 17         | 259   |  |  |  |