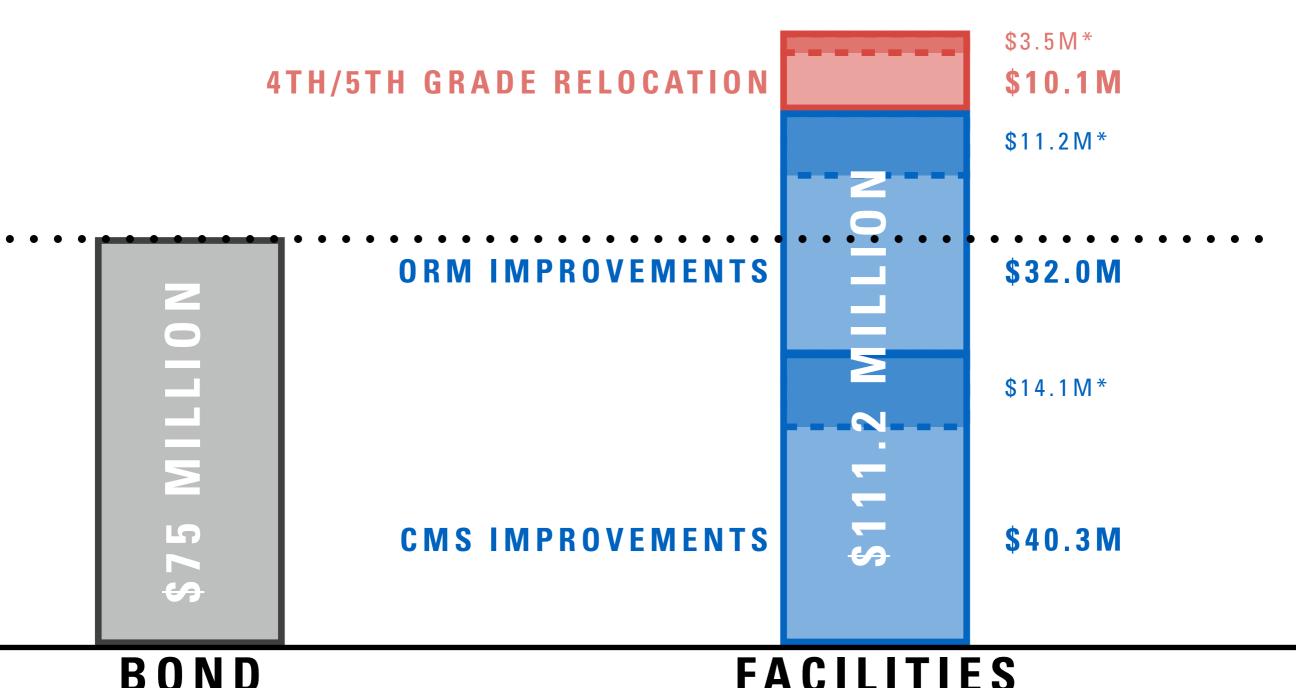

### FACILITY ANALYSIS

- PROVIDING PRELIMINARY FACILITIES MASTER PLAN PROJECT COSTS AS ADDITIONAL DATA FOR CONSIDERATION IN THE BROADER GRADE LEVEL CONFIGURATION DISCUSSION
- PRELIMINARY PROJECT SCOPES ARE BASED ON IDEAS GENERATED IN THE FACILITY MASTER PLAN PROCESS - PROJECT SCOPES TO BE REVIEWED, REFINED AND PRIORITIZED
- APPROXIMATE PROJECT COST NUMBERS BASED ON PRELIMINARY PROJECT SCOPE OPTIONS NUMBERS CAN FLUCTUATION +/- 10% 20% EITHER WAY
- THE CURRENT LOWER TIER BOND CAPACITY IS APPROX. \$75 MILLION AND THE HIGHER TIER BOND CAPACITY IS APPROX. \$175 MILLION

#### PRELIMINARY FACILITIES MASTER PLAN PRICING

BOND CAPACITY

### FACILITIES MASTER PLAN

\* 35% MASTER PLAN CONTINGENCY ESCALATION, CONTINGENCIES, FEES