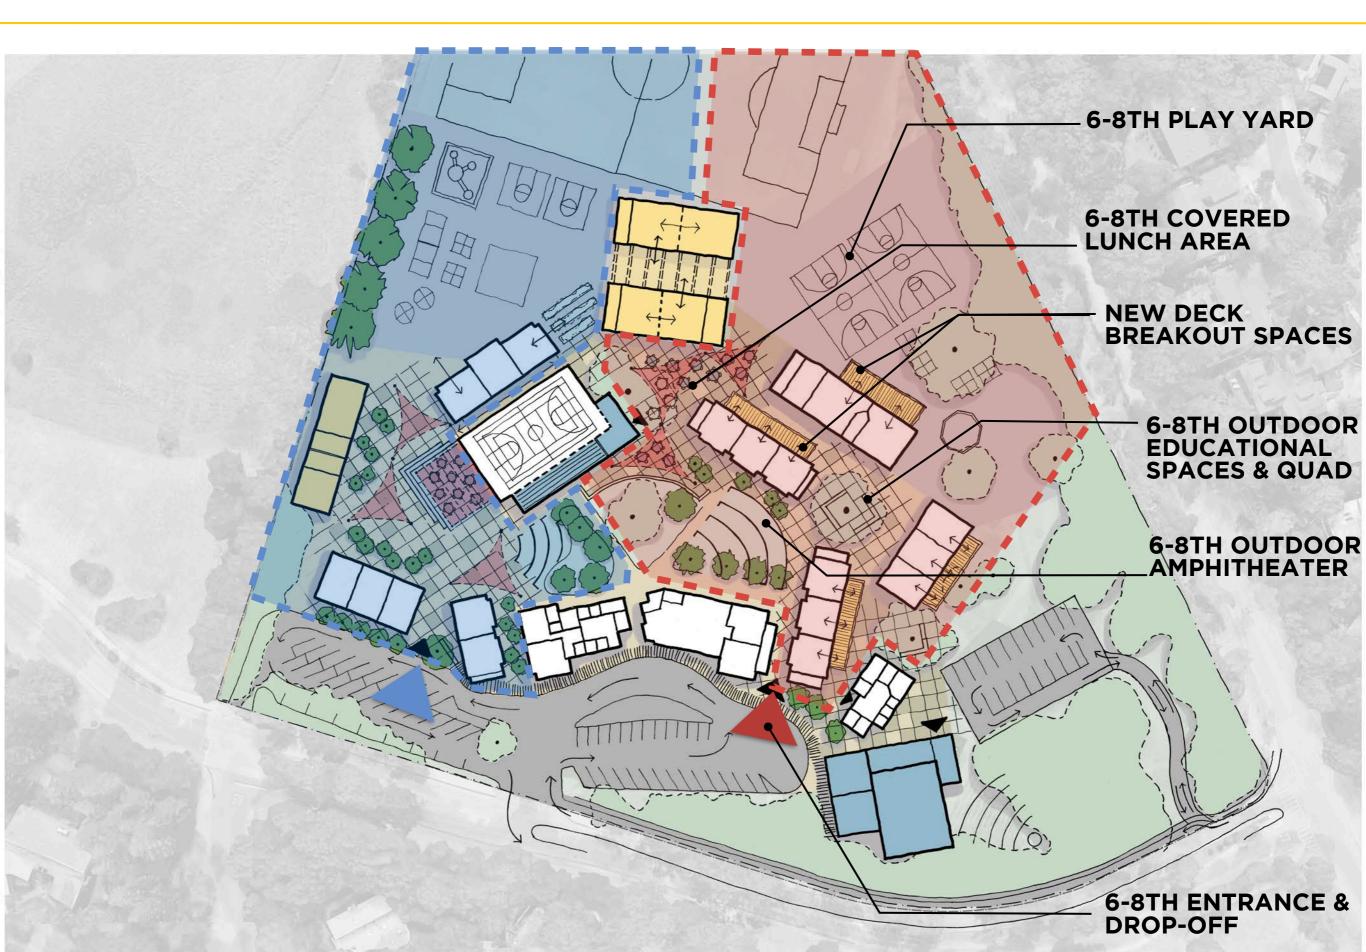

CAPACITY IS APPROX. \$75 MILLION AND THE HIGHER TIER BOND CAPACITY IS APPROX. \$175 MILLION

#### ORMONDALE CAMPUS: ADD 4TH & 5TH GRADE CLASSROOM WING



#### CORTE MADERA CAMPUS: 6TH-8TH GRADES ONLY



#### PRELIMINARY FACILITIES MASTER PLAN PRICING



BOND CAPACITY

### FACILITIES MASTER PLAN

\* 35% MASTER PLAN CONTINGENCY ESCALATION, CONTINGENCIES, FEES

#### ORMONDALE CAMPUS: ADD 4TH & 5TH GRADE CLASSROOM WING



#### CORTE MADERA CAMPUS: 6TH-8TH GRADES ONLY





### FACILITY OPTIONS

• CREATE A DISTINCT IDENTITY - ONE CAMPUS, TWO SCHOOLS CONCEPT - FOR 4TH/5TH GRADERS AND 6TH/8TH GRADERS AT CMS



#### CORTE MADERA CAMPUS: TWO SCHOOLS



#### CORTE MADERA CAMPUS: SHARED RESOURCES



#### CORTE MADERA CAMPUS: 4TH - 5TH GRADE SCHOOL



#### CORTE MADERA CAMPUS : 6TH - 8TH GRADE SCHOOL



#### CORTE MADERA CAMPUS: TWO SCHOOLS





#### FACILITIES MASTER PLAN PROCESS & SCHEDULE

|                                                                                                                    | Sept | Oct | Nov | Dec | Jan | Feb | March | April | May | June | July  | Aug | Sept | Oct |
|--------------------------------------------------------------------------------------------------------------------|------|-----|-----|-----|-----|-----|-------|-------|-----|------|-------|-----|------|-----|
| BOARD OF TRUSTEES PRESENTATIONS                                                                                    |      |     |     |     |     |     |       |       |     |      |       |     |      | /   |
| FACILITIES ASSESSMENT PLANNING & PRINCIPAL MEETINGS