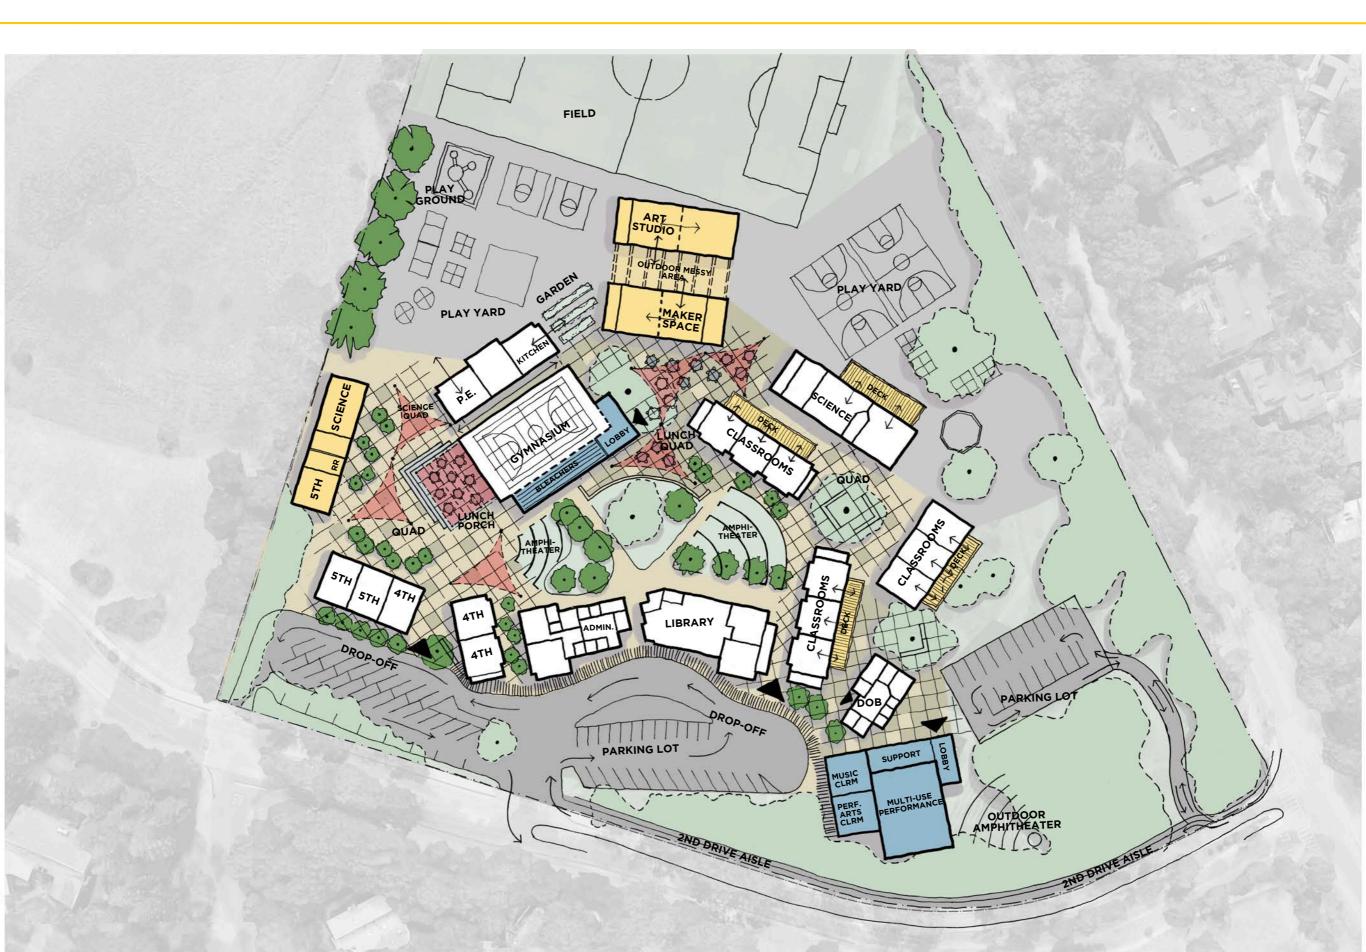

#### ORMONDALE CAMPUS: ADD 4TH & 5TH GRADE CLASSROOM WING

#### CORTE MADERA CAMPUS: 6TH-8TH GRADES ONLY

### FACILITY OPTIONS

• CREATE A DISTINCT IDENTITY - ONE CAMPUS, TWO SCHOOLS CONCEPT - FOR 4TH/5TH GRADERS AND 6TH/8TH GRADERS AT CMS

#### CORTE MADERA CAMPUS: TWO SCHOOLS

#### CORTE MADERA CAMPUS: SHARED RESOURCES

#### CORTE MADERA CAMPUS: 4TH - 5TH GRADE SCHOOL

#### CORTE MADERA CAMPUS : 6TH - 8TH GRADE SCHOOL