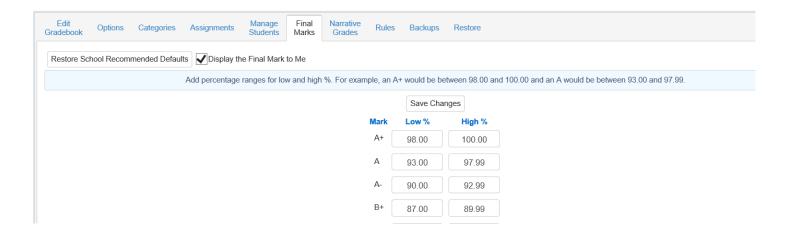

## **Gradebook - Final Marks**

Modified on: Tue, Feb 13, 2018 at 2:42 PM

The **Final Marks** option will display the Alpha Marks. The teacher can assign Low and High percentages to the marks. The alpha mark will display in addition to the total percentage for the student.

The **Restore School Recommended Defaults** button will pull the low and high %s from Aeries if they are defined on the **Grade Reporting Options**, **Update Valid Marks** form (**GRC table**).

The option **Display the Final Mark to Me** is also available from the **Options** form.